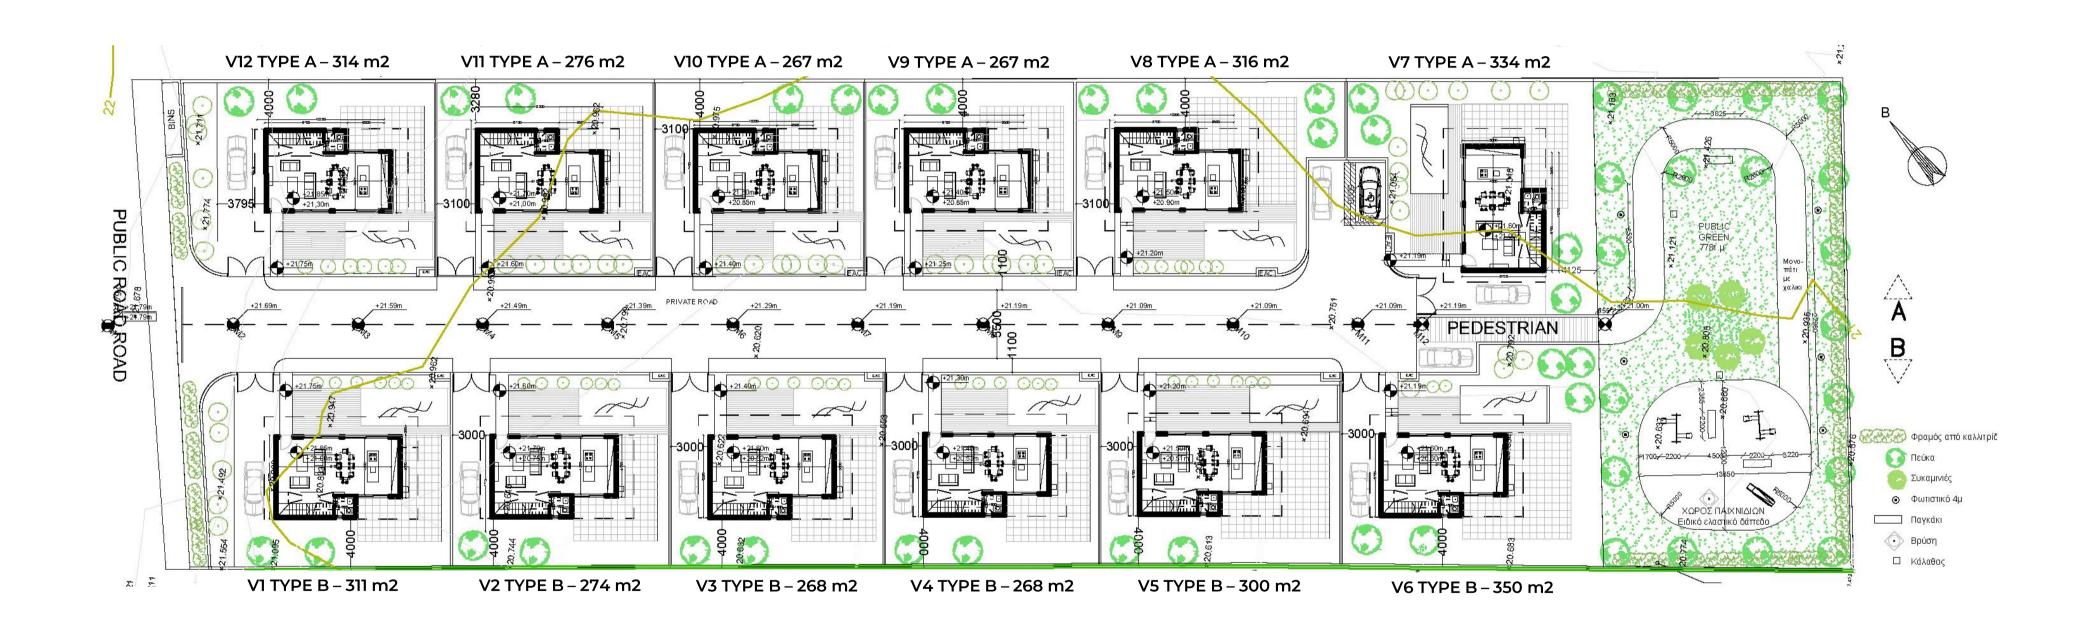

#### Masterplan

#### **Specifications – Type A**

| Covered Internal Area | 151 m2  |
|-----------------------|---------|
| Covered Veranda       | 47 m2   |
| Roof Garden           | Yes     |
| Swimming Pool         | Private |
| Parking Space         | 1       |
| Bedrooms              | 3       |
| Bathroom              | 2       |
| Guest W/C             | 1       |

#### Specifications – Type B

| Covered Internal Area | 151 m2  |
|-----------------------|---------|
| Covered Veranda       | 47 m2   |
| Roof Garden           | Yes     |
| Swimming Pool         | Private |
| Parking Space         | 1       |
| Bedrooms              | 3       |
| Bathroom              | 2       |
| Guest W/C             | 1       |