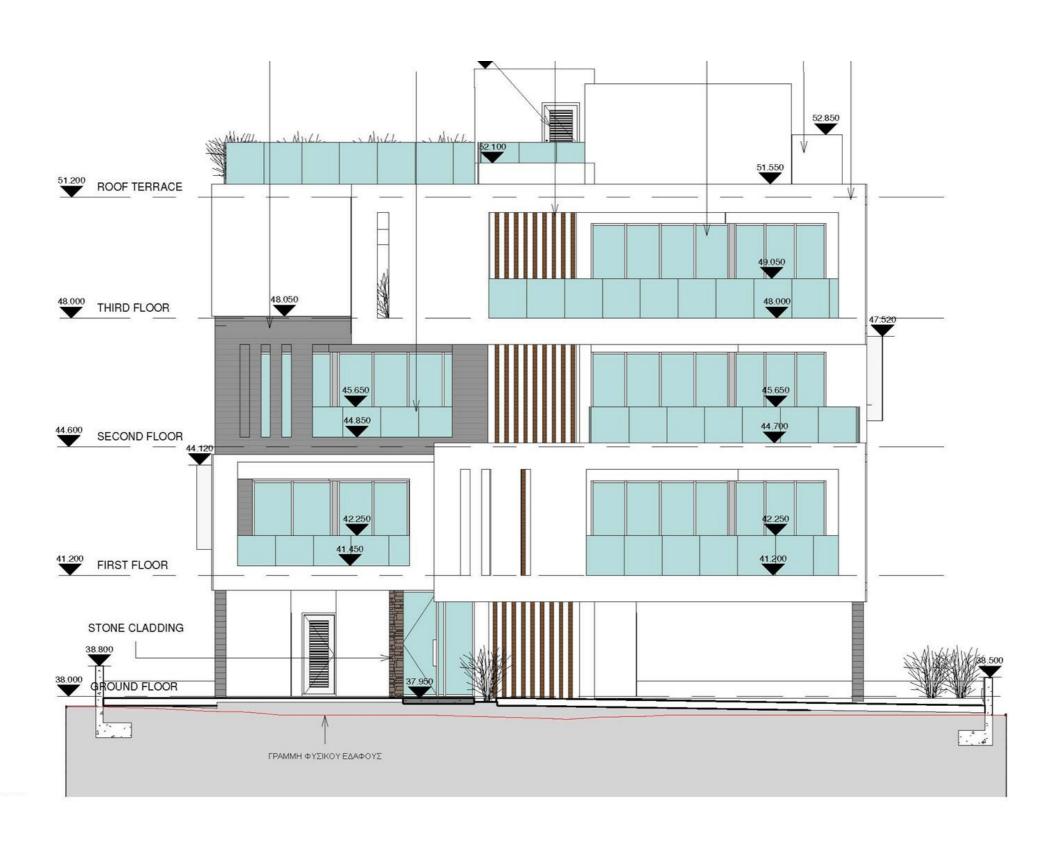

ommunal (RF)

Parking Space Allocated Parking

#### 3D Views | Exterior | Sample



3D images are samples of the specific project and do not necessarily indicate the final result.

## 3D Views | Interior | Sample



3D images are samples of the specific project and do not necessarily indicate the final result.

## 3D Views | Interior | Sample



3D images are samples of the specific project and do not necessarily indicate the final result.

## 3D Views | Exterior | Sample



3D images are samples of the specific project and do not necessarily indicate the final result.

#### **Ground Floor**



1<sup>st</sup> Floor | Apt. 101 & 102



## 2<sup>nd</sup> Floor | Apt. 201 & 202



#### 3<sup>rd</sup> Floor | Apt. 301



#### **Roof Garden**



## **Roof Top**



#### **Northwest Elevation**



#### **Northeast Elevation**



#### **Southeast Elevation**



#### **Southwest Elevation**





#### **External Finishes**

External walls are partly with fair face concrete

External walls are partly with wood cladding

High-quality ceramic tiles on verandas and balconies

Landscaped common garden with irrigation system

Privately owned parking

Balustrade of laminated glass

#### **Internal Finishes**

High quality entrance doors

Imported marble on floors, stairs and bathrooms

Top quality laminate and melamine wooden cupboards doors and wardrobes

High quality kitchen worktops

Parquet flooring in all bedrooms

Double glazed windows with aluminum frames

Hansgrohe mixers

Duravit toilets with wall-mounted geberit flush system

#### **Other Finishes**

Lift to all floors

Solar syst