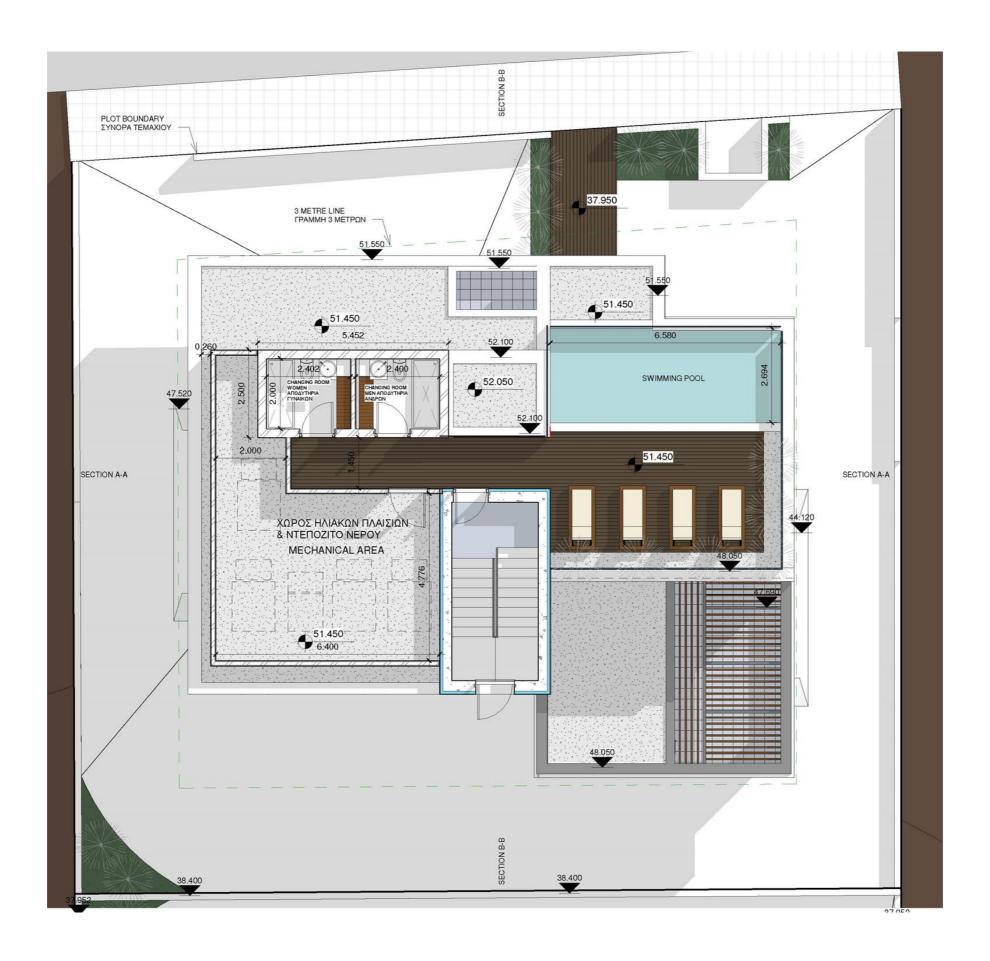

#### **Roof Garden**

## **Roof Top**

This stunning four-story building features spacious apartments, with two-bedroom apartments available on the first floor and a mix of one- and two-bedroom apartments on the second and a two-bedroom apartment on the third floor. The fourth floor of the building is occupied by a gorgeous communal swimming pool, offering residents a place to relax and soak up the sun while enjoying breathtaking views of the city and surrounding scenery.