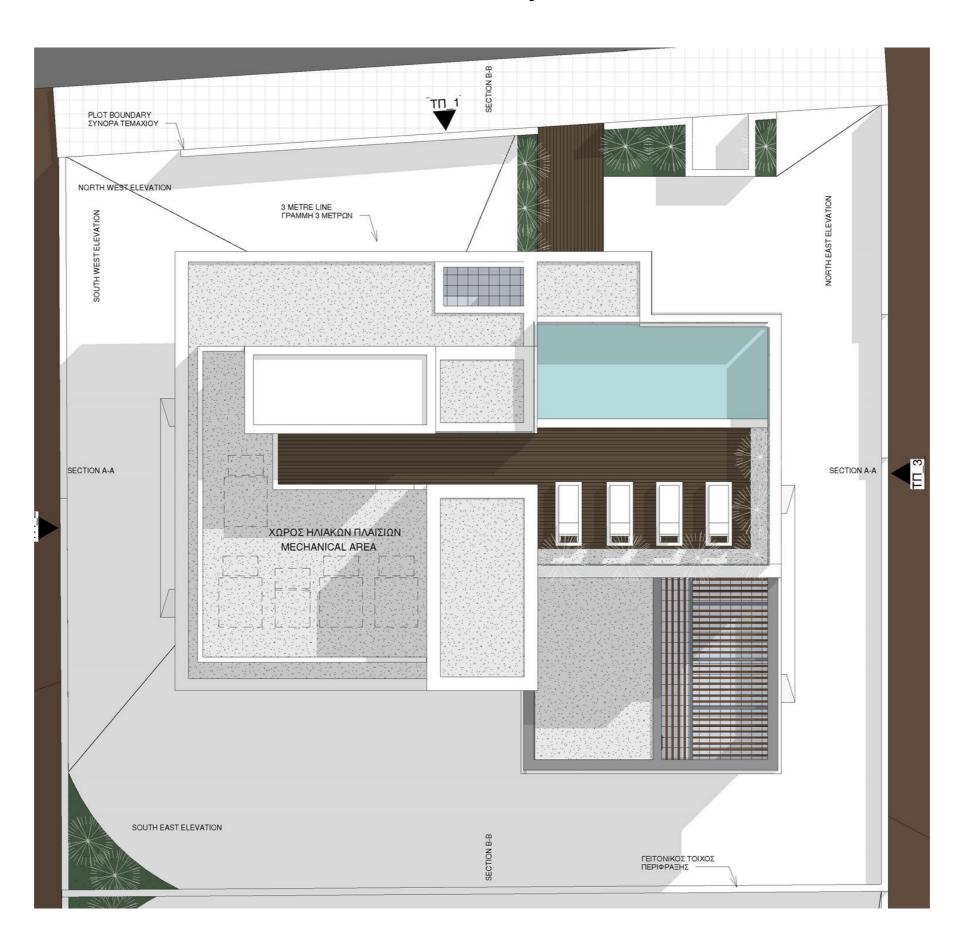

02 | 1 Bath

**Swimming Pool** Communal (RF)

Parking Space Allocated Parking

#### 3D Views | Exterior | Sample



3D images are samples of the specific project and do not necessarily indicate the final result.

## 3D Views | Interior | Sample



3D images are samples of the specific project and do not necessarily indicate the final result.

## 3D Views | Interior | Sample



3D images are samples of the specific project and do not necessarily indicate the final result.

## 3D Views | Exterior | Sample



3D images are samples of the specific project and do not necessarily indicate the final result.

#### **Ground Floor**



1<sup>st</sup> Floor | Apt. 101 & 102



## 2<sup>nd</sup> Floor | Apt. 201 & 202



#### 3<sup>rd</sup> Floor | Apt. 301



#### **Roof Garden**



## **Roof Top**



#### **Northwest Elevation**



#### **Northeast Elevation**



#### **Southeast Elevation**



#### **Southwest Elevation**





#### **External Finishes**

External walls are partly with fair face concrete

External walls are partly with wood cladding

High-quality ceramic tiles on verandas and balconies

Landscaped common garden with irrigation system

Privately owned parking

Balustrade of laminated glass

#### **Internal Finishes**

High quality entrance doors

Imported marble on floors, stairs and bathrooms

Top quality laminate and melamine wooden cupboards doors and wardrobes

High quality kitchen worktops

Parquet flooring in all bedrooms

Double glazed windows with aluminum frames

Hansgrohe mixers

Duravit toilets with wall-mounted geberit flush system

#### **Other Finishes**