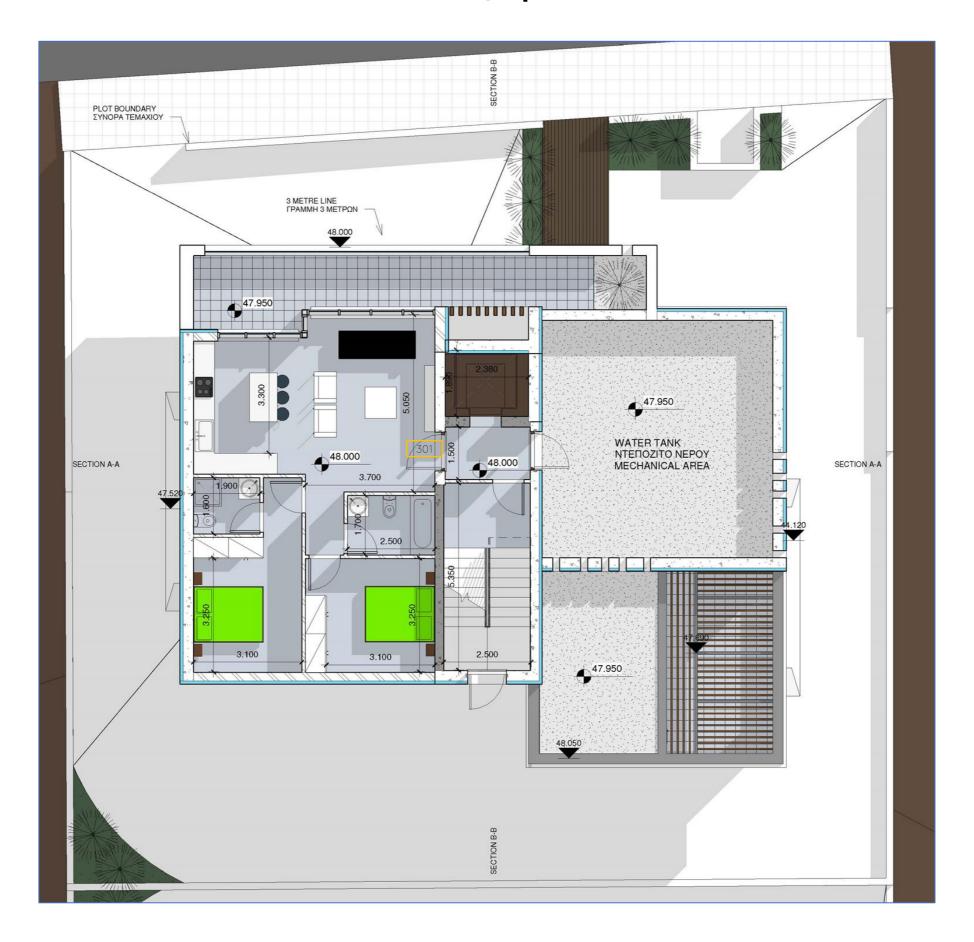

#### 3<sup>rd</sup> Floor | Apt. 301

Floor Levels 3 + RF

Covered Internal Area 101, 102, 201 & 301 | 75 m2

202 | 55 m2

101 | 15 m2

Covered Veranda 102 & 202 | 17 m2

201 | 16 m2

301 | 22 m2

Uncovered Veranda 202 | 19 m2

**Bedrooms** 101, 102, 201 & 301 | 2 Bed

202 | 1 Bed

**Bathroom** 101, 102 & 201 | 2 Bath

202 | 1 Bath

**Swimming Pool** Communal (RF)

Parking Space Allocated Parking