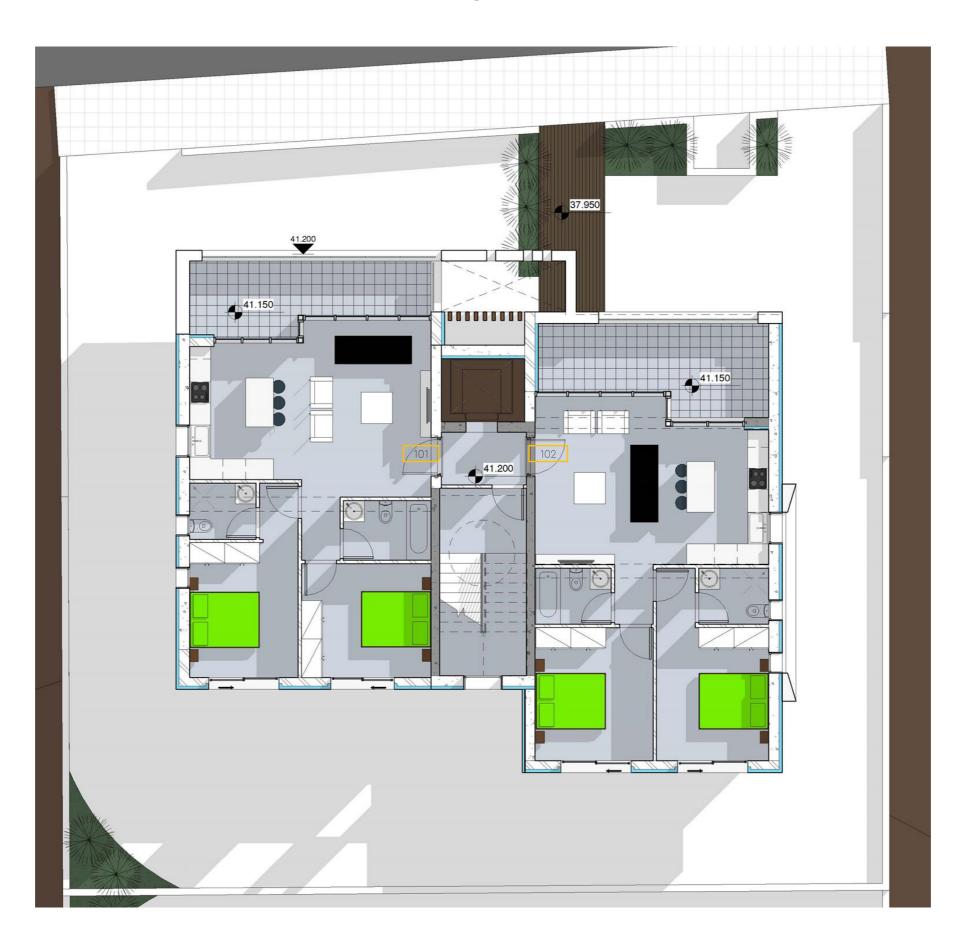

#### **Ground Floor**

1<sup>st</sup> Floor | Apt. 101 & 102

Floor Levels 3 + RF

Covered Internal Area 101, 102, 201 & 301 | 75 m2

202 | 55 m2

101 | 15 m2

Covered Veranda 102 & 202 | 17 m2

201 | 16 m2

301 | 22 m2

Uncovered Veranda 202 | 19 m2

**Bedrooms** 101, 102, 201 & 301 | 2 Bed

202 | 1 Bed

**Bathroom** 101, 102 & 201 | 2 Bath

202 | 1 Bath

**Swimming Pool** Communal (RF)

Parking Space Allocated Parking