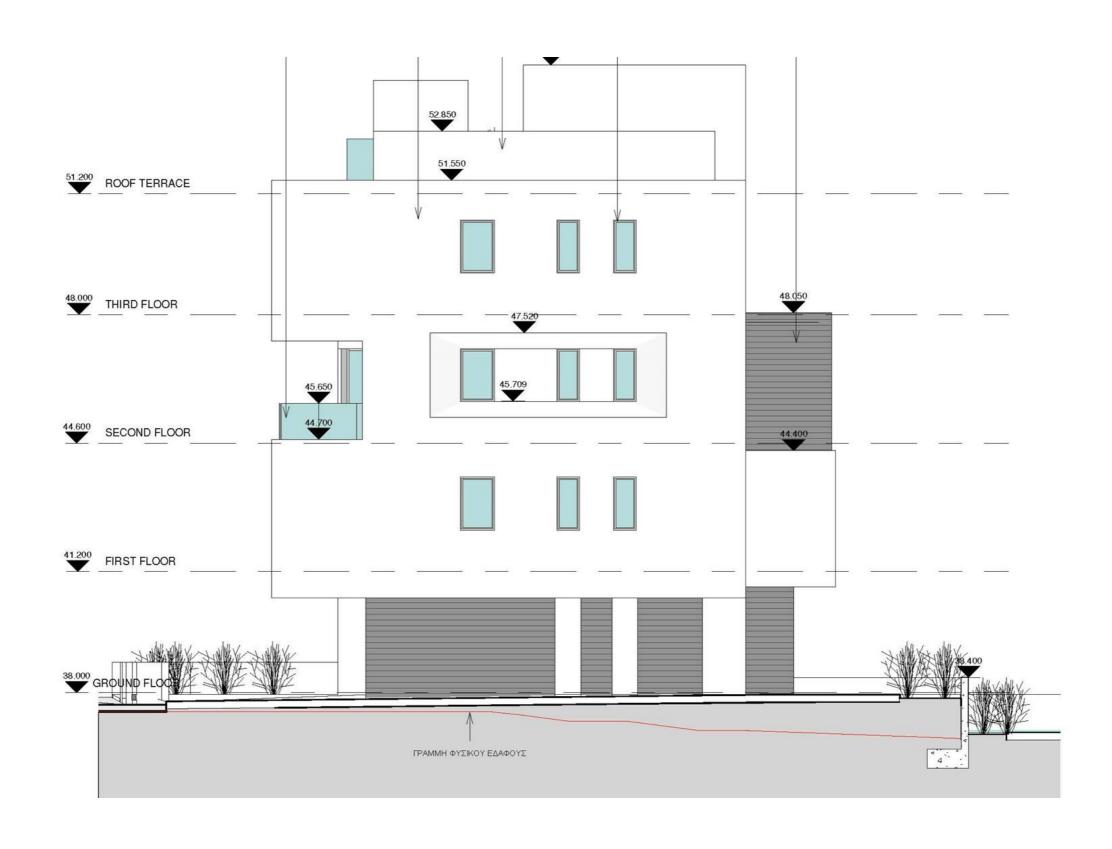

#### **Northwest Elevation**

#### **Northeast Elevation**

#### **Southeast Elevation**

#### **Southwest Elevation**