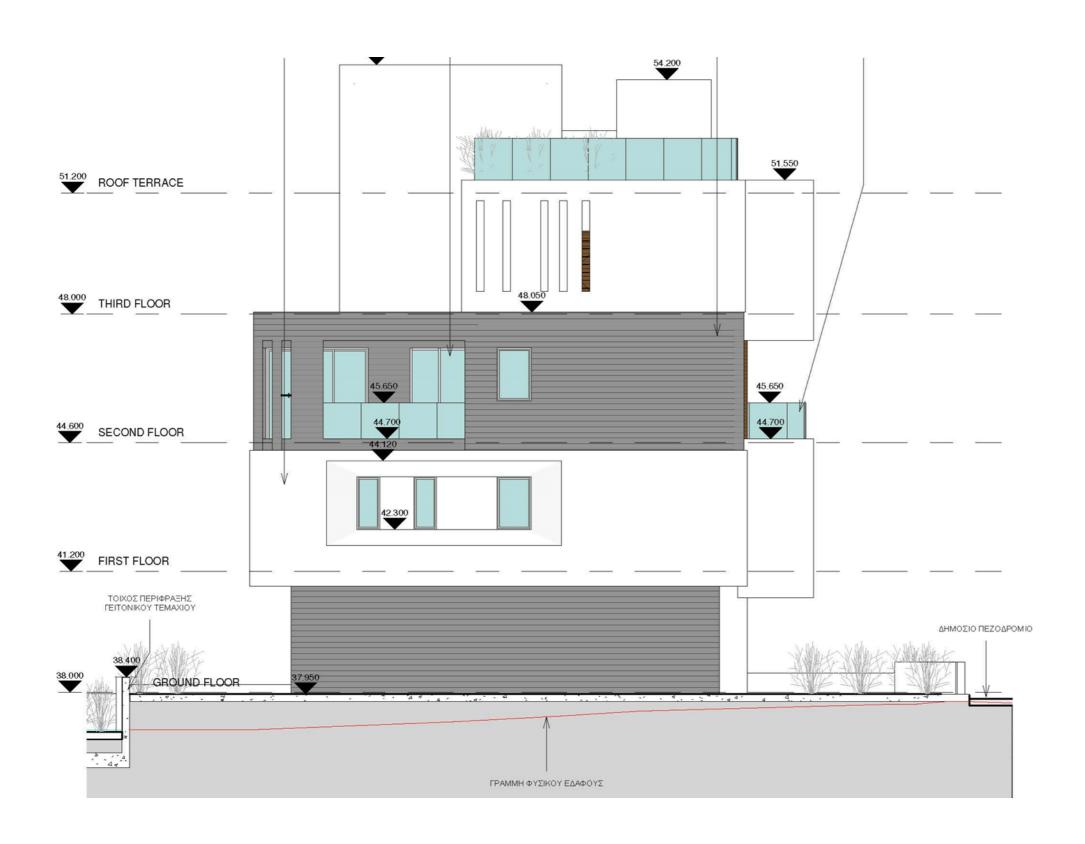

cated Parking

#### 3D Views | Exterior | Sample



3D images are samples of the specific project and do not necessarily indicate the final result.

## 3D Views | Interior | Sample



3D images are samples of the specific project and do not necessarily indicate the final result.

## 3D Views | Interior | Sample



3D images are samples of the specific project and do not necessarily indicate the final result.

## 3D Views | Exterior | Sample



3D images are samples of the specific project and do not necessarily indicate the final result.

#### **Ground Floor**



1<sup>st</sup> Floor | Apt. 101 & 102



## 2<sup>nd</sup> Floor | Apt. 201 & 202



#### 3<sup>rd</sup> Floor | Apt. 301



#### **Roof Garden**



## **Roof Top**



#### **Northwest Elevation**



#### **Northeast Elevation**



#### **Southeast Elevation**



#### **Southwest Elevation**





#### **External Finishes**

External walls are partly with fair face concrete

External walls are partly with wood cladding

High-quality ceramic tiles on verandas and balconies

Landscaped common garden with irrigation system

Privately owned parking

Balustrade of laminated glass

#### **Internal Finishes**

High quality entrance doors

Imported marble on floors, stairs and bathrooms

Top quality laminate and melamine wooden cupboards doors and wardrobes

High quality kitchen worktops

Parquet flooring in all bedrooms

Double glazed windows with aluminum frames

Hansgrohe mixers

Duravit toilets with wall-mounted geberit flush system

#### **Other Finishes**

Lift to all floors

Solar system for heating water

Pressurize