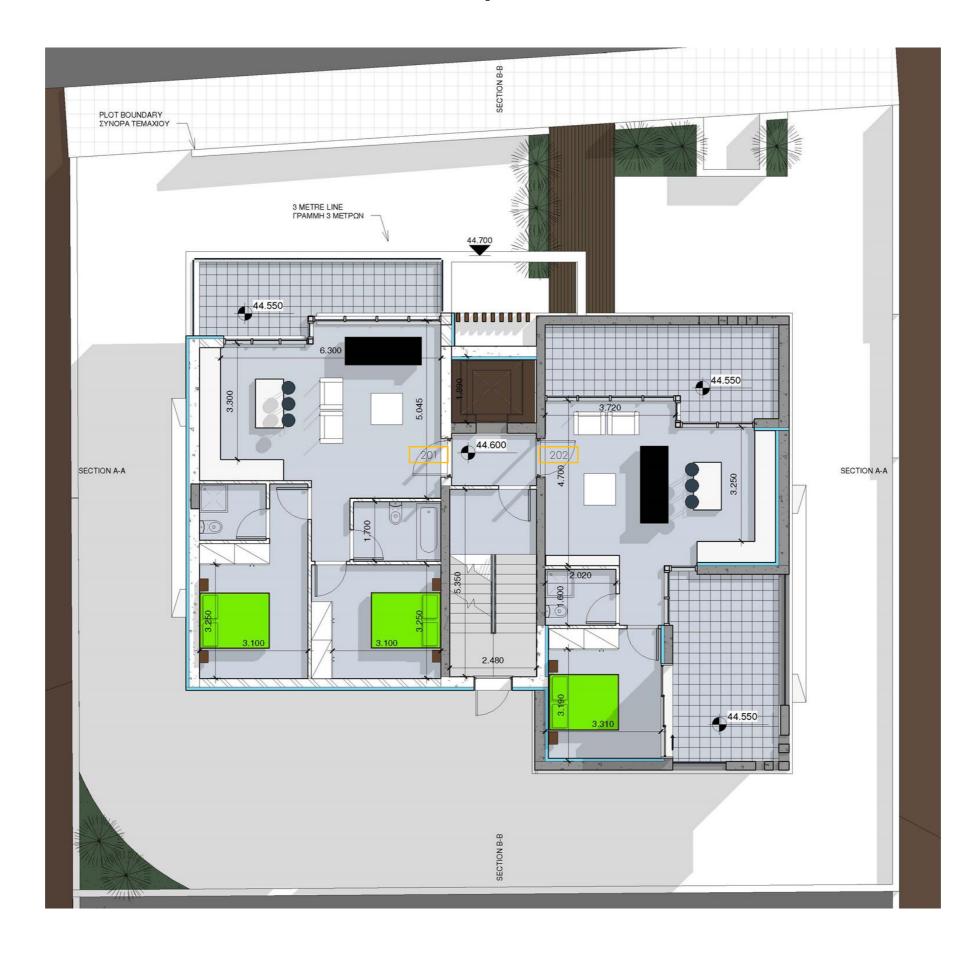

## 2<sup>nd</sup> Floor | Apt. 201 & 202

Floor Levels 3 + RF

Covered Internal Area 101, 102, 201 & 301 | 75 m2

202 | 55 m2

101 | 15 m2

Covered Veranda 102 & 202 | 17 m2

201 | 16 m2

301 | 22 m2

Uncovered Veranda 202 | 19 m2

**Bedrooms** 101, 102, 201 & 301 | 2 Bed

202 | 1 Bed

**Bathroom** 101, 102 & 201 | 2 Bath

202 | 1 Bath

**Swimming Pool** Communal (RF)

Parking Space Allocated Parking