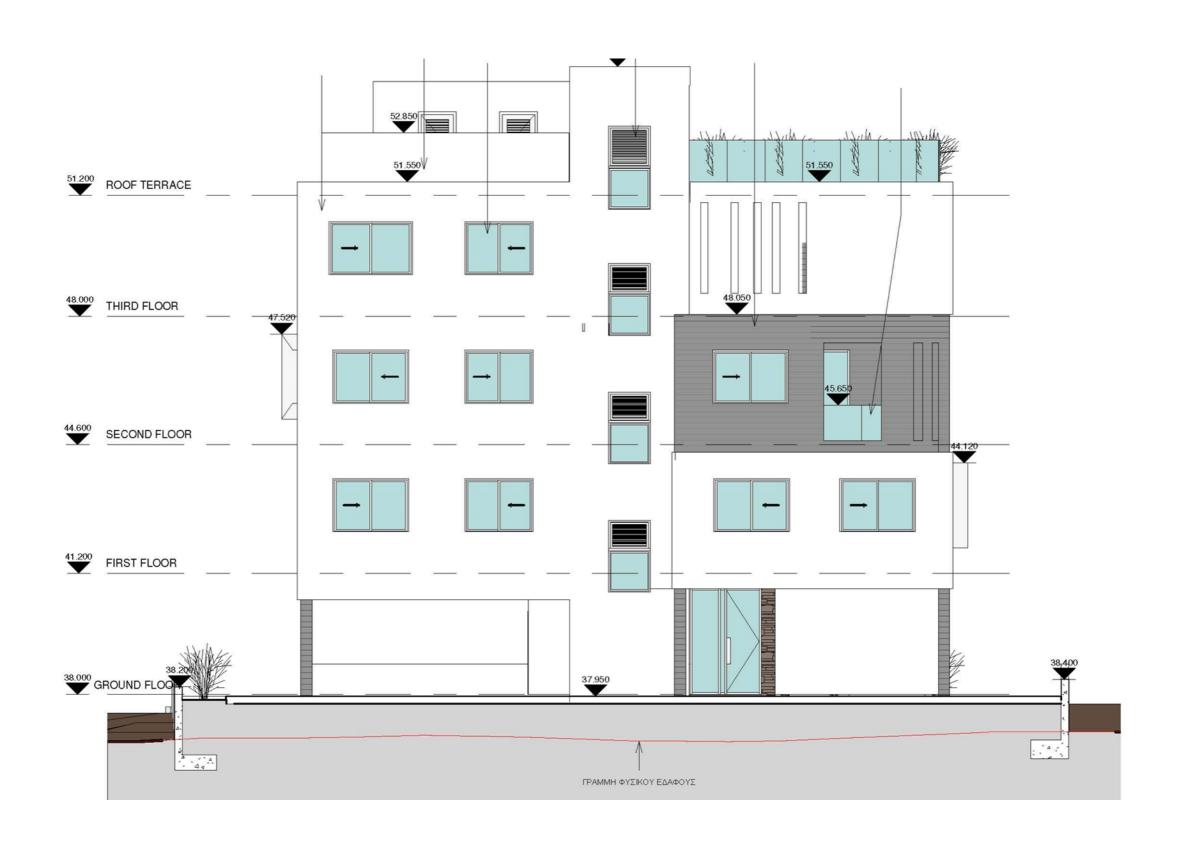

xterior | Sample



3D images are samples of the specific project and do not necessarily indicate the final result.

## 3D Views | Interior | Sample



3D images are samples of the specific project and do not necessarily indicate the final result.

## 3D Views | Interior | Sample



3D images are samples of the specific project and do not necessarily indicate the final result.

## 3D Views | Exterior | Sample



3D images are samples of the specific project and do not necessarily indicate the final result.

#### **Ground Floor**



1<sup>st</sup> Floor | Apt. 101 & 102



## 2<sup>nd</sup> Floor | Apt. 201 & 202



#### 3<sup>rd</sup> Floor | Apt. 301



#### **Roof Garden**



## **Roof Top**



#### **Northwest Elevation**



#### **Northeast Elevation**



#### **Southeast Elevation**



#### **Southwest Elevation**





#### **External Finishes**

External walls are partly with fair face concrete

External walls are partly with wood cladding

High-quality ceramic tiles on verandas and balconies

Landscaped common garden with irrigation system

Privately owned parking

Balustrade of laminated glass

#### **Internal Finishes**

High quality entrance doors

Imported marble on floors, stairs and bathrooms

Top quality laminate and melamine wooden cupboards doors and wardrobes

High quality kitchen worktops

Parquet flooring in all bedrooms

Double glazed windows with aluminum frames

Hansgrohe mixers

Duravit toilets with wall-mounted geberit flush system

#### **Other Finishes**

Lift to all floors

Solar system for heating water

Pressurized water system

Provision for ai