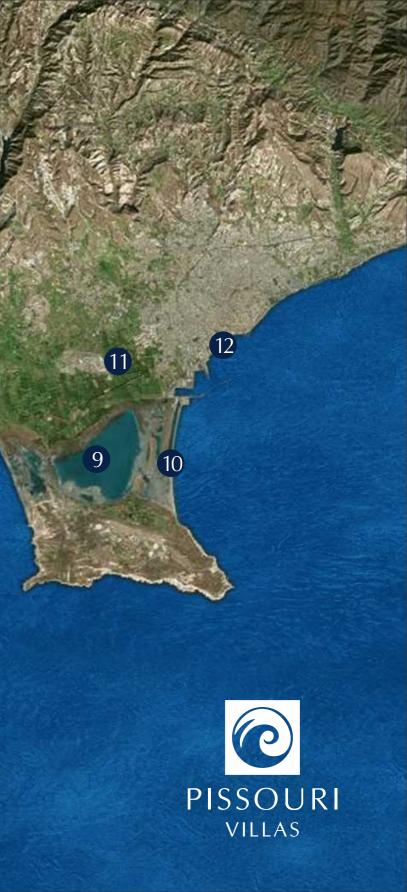

# DRIVING DISTANCES

| 1  | Pissouri Village centre           | 3 minutes  |
|----|-----------------------------------|------------|
| 2  | Pissouri Beach                    | 5 minutes  |
| 3  | 18-hole championship golf courses | 10 minutes |
| 4  | Birthplace of Aphrodite           | 10 minutes |
| 5  | Paphos International Airport      | 15 minutes |
| 6  | Paphos Harbour and promenade      | 25 minutes |
| 7  | Paphos Town Centre                | 30 minutes |
| 8  | Episkopi Bay                      | 15 minutes |
| 9  | Salt Lake                         | 25 minutes |
| 10 | Lady's Mile Beach                 | 25 minutes |
| 11 | Limassol Casino and Golf Resort   | 25 minutes |
| 12 | Limassol City and Promenade       | 30 minutes |
|    |                                   |            |