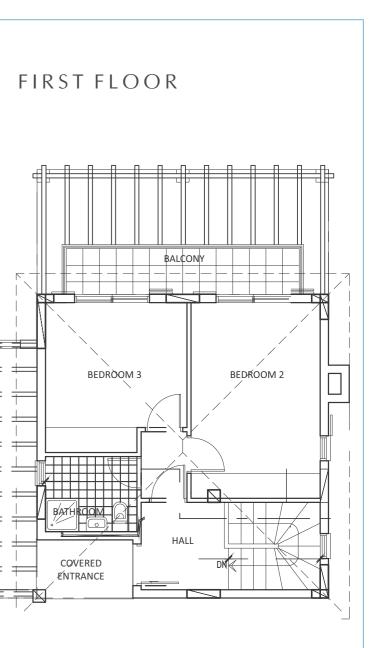

# VILLA 20

| LEVELS           | 2: Ground Floor / First Floor                                                                                 |
|------------------|---------------------------------------------------------------------------------------------------------------|
| F E A T U R E S  | Living Room with fireplace<br>Dining Room<br>Kitchen<br>Covered Parking with Pergola<br>Private Swimming Pool |
| BEDROOMS         | 3 Bedrooms (Master Bedroom is en-suite)                                                                       |
| BATHROOMS        | 2 Bathrooms<br>1 W/C                                                                                          |
| COVERED VERANDAS | 2                                                                                                             |
| UNCOV. VERANDAS  | 1                                                                                                             |