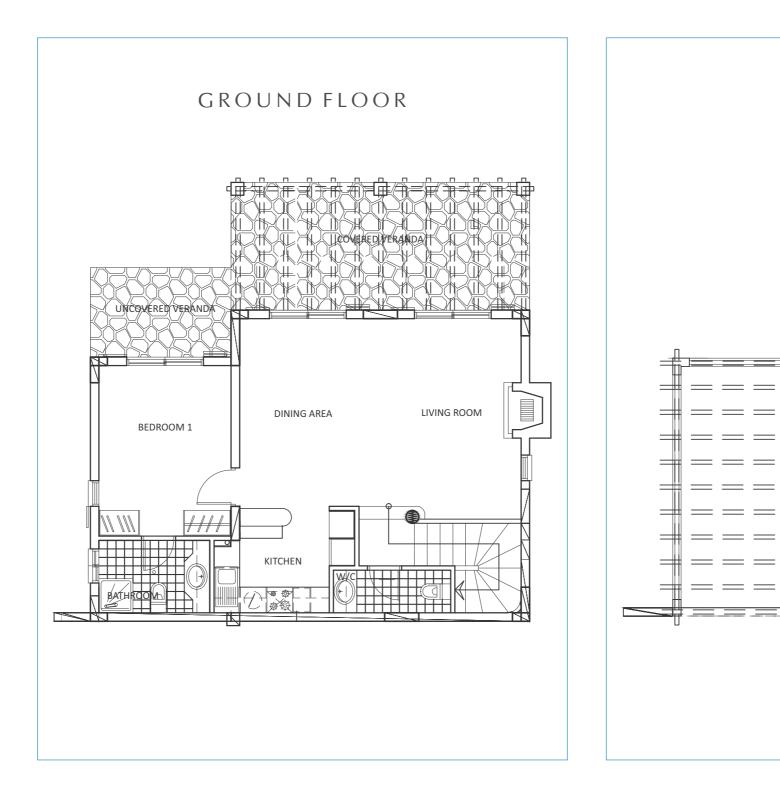

# VILLA 20

| LEVELS           | 2: Ground Floor / First Floor                                                                                 |
|------------------|---------------------------------------------------------------------------------------------------------------|
| F E A T U R E S  | Living Room with fireplace<br>Dining Room<br>Kitchen<br>Covered Parking with Pergola<br>Private Swimming Pool |
| BEDROOMS         | 3 Bedrooms (Master Bedroom is en-suite)                                                                       |
| BATHROOMS        | 2 Bathrooms<br>1 W/C                                                                                          |
| COVERED VERANDAS | 2                                                                                                             |
| UNCOV. VERANDAS  | 1                                                                                                             |