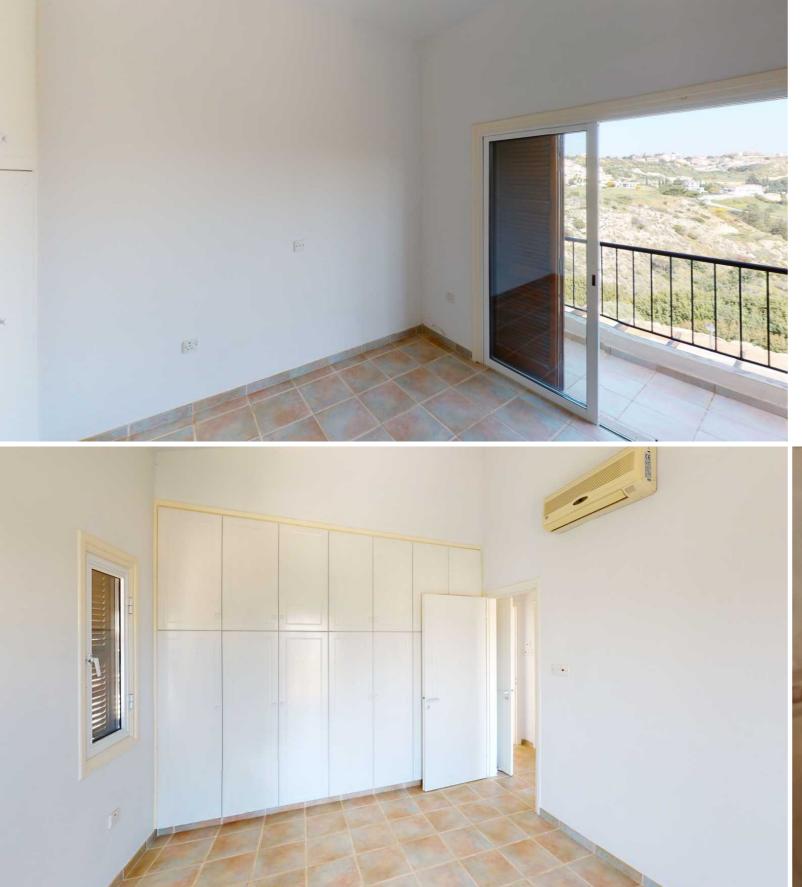

# VILLA 20

| LEVELS           | 2: Ground Floor / First Floor                                                                                 |
|------------------|---------------------------------------------------------------------------------------------------------------|
| F E A T U R E S  | Living Room with fireplace<br>Dining Room<br>Kitchen<br>Covered Parking with Pergola<br>Private Swimming Pool |
| BEDROOMS         | 3 Bedrooms (Master Bedroom is en-suite)                                                                       |
| BATHROOMS        | 2 Bathrooms<br>1 W/C                                                                                          |
| COVERED VERANDAS | 2                                                                                                             |
| UNCOV. VERANDAS  | 1                                                                                                             |

# FIXTURES AND FINISHES

Pissouri Villas have been designed with meticulous attention to detail, creating homes with style, sophistication and warmth.

# VIEW FROM VILLA 20

These elegant villas have been designed to maximise views of the surrounding areas and the Mediterranean.

The information, plans, photos and artists' impressions contained in this presentation are for guidance purposes only and do not constitute a representation or an offer to treat. The Developer reserves the right to effect changes as he may deem appropriate prior to Contract.