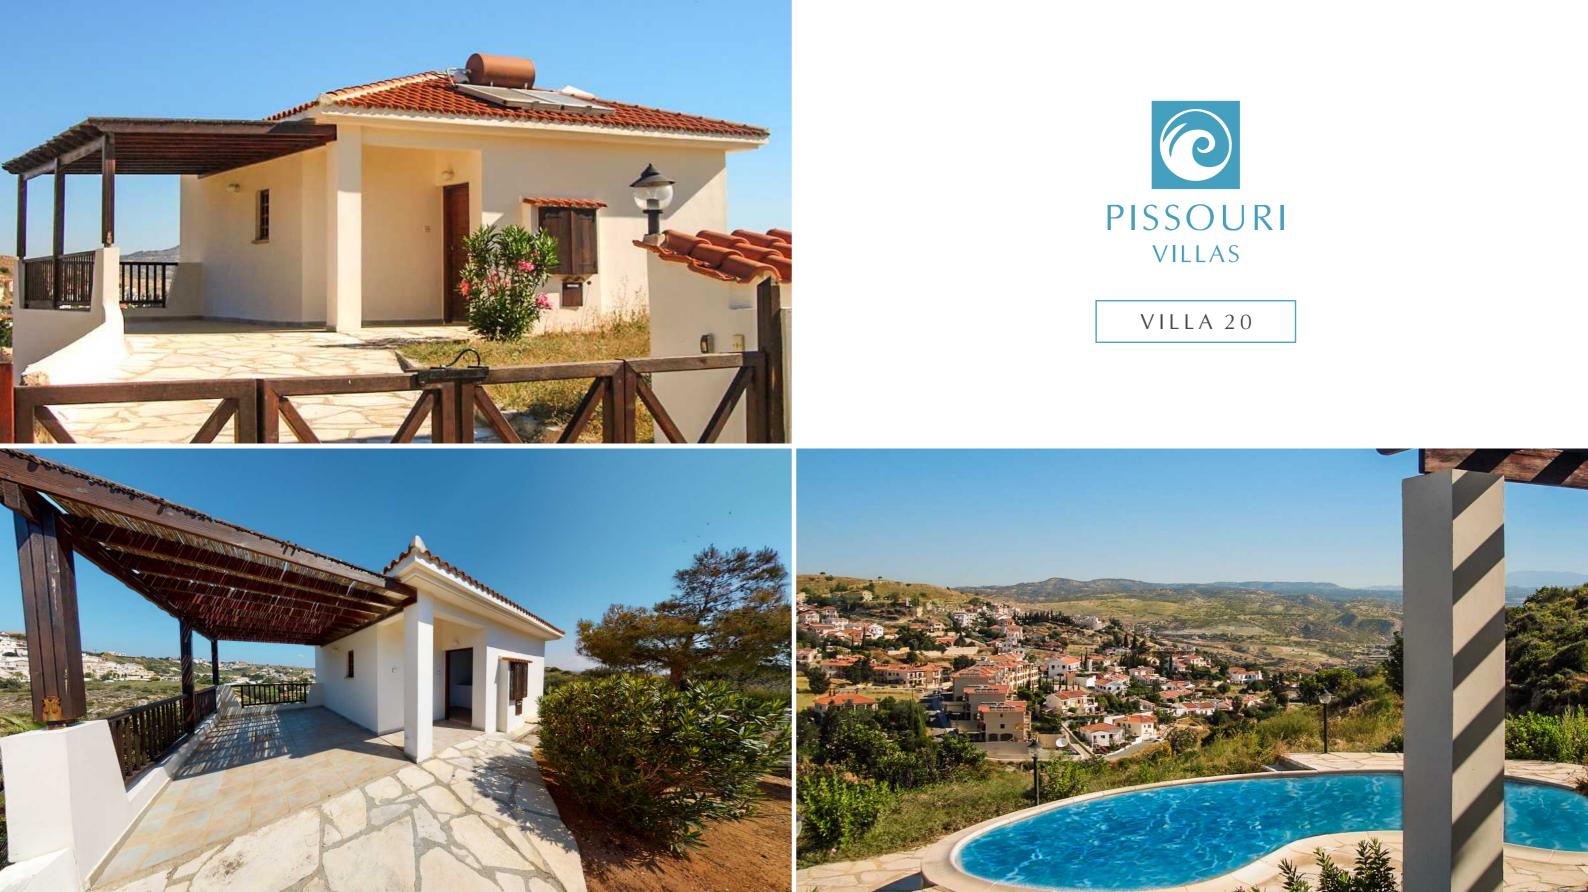

# VILLA 20

| LEVELS           | 2: Ground Floor / First Floor                                                                                 |
|------------------|---------------------------------------------------------------------------------------------------------------|
| F E A T U R E S  | Living Room with fireplace<br>Dining Room<br>Kitchen<br>Covered Parking with Pergola<br>Private Swimming Pool |
| BEDROOMS         | 3 Bedrooms (Master Bedroom is en-suite)                                                                       |
| BATHROOMS        | 2 Bathrooms<br>1 W/C                                                                                          |
| COVERED VERANDAS | 2                                                                                                             |
| UNCOV. VERANDAS  | 1                                                                                                             |

# VIEW FROM VILLA 20

These elegant villas have been designed to maximise views of the surrounding areas and the Mediterranean.

The information, plans, photos and artists' impressions contained in this presentation are for guidance purposes only and do not constitute a representation or an offer to treat. The Developer reserves the right to effect changes as he may deem appropriate prior to Contract.