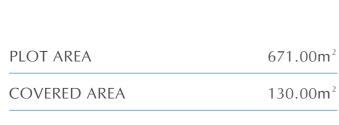

# VILLA 20

| LEVELS           | 2: Ground Floor / First Floor                                                                                 |
|------------------|---------------------------------------------------------------------------------------------------------------|
| F E A T U R E S  | Living Room with fireplace<br>Dining Room<br>Kitchen<br>Covered Parking with Pergola<br>Private Swimming Pool |
| BEDROOMS         | 3 Bedrooms (Master Bedroom is en-suite)                                                                       |
| BATHROOMS        | 2 Bathrooms<br>1 W/C                                                                                          |
| COVERED VERANDAS | 2                                                                                                             |
| UNCOV. VERANDAS  | 1                                                                                                             |

| PRICE | € 508,000 (NO |
|-------|---------------|
|-------|---------------|

#### O VAT)