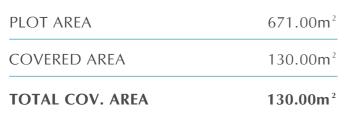

# VILLA 20

| LEVELS           | 2: Ground Floor / First Floor                                                                                 |
|------------------|---------------------------------------------------------------------------------------------------------------|
| F E A T U R E S  | Living Room with fireplace<br>Dining Room<br>Kitchen<br>Covered Parking with Pergola<br>Private Swimming Pool |
| BEDROOMS         | 3 Bedrooms (Master Bedroom is en-suite)                                                                       |
| BATHROOMS        | 2 Bathrooms<br>1 W/C                                                                                          |
| COVERED VERANDAS | 2                                                                                                             |
| UNCOV. VERANDAS  | 1                                                                                                             |

| PRICE | € 508,000 (NO |
|-------|---------------|
|-------|---------------|

#### O VAT)