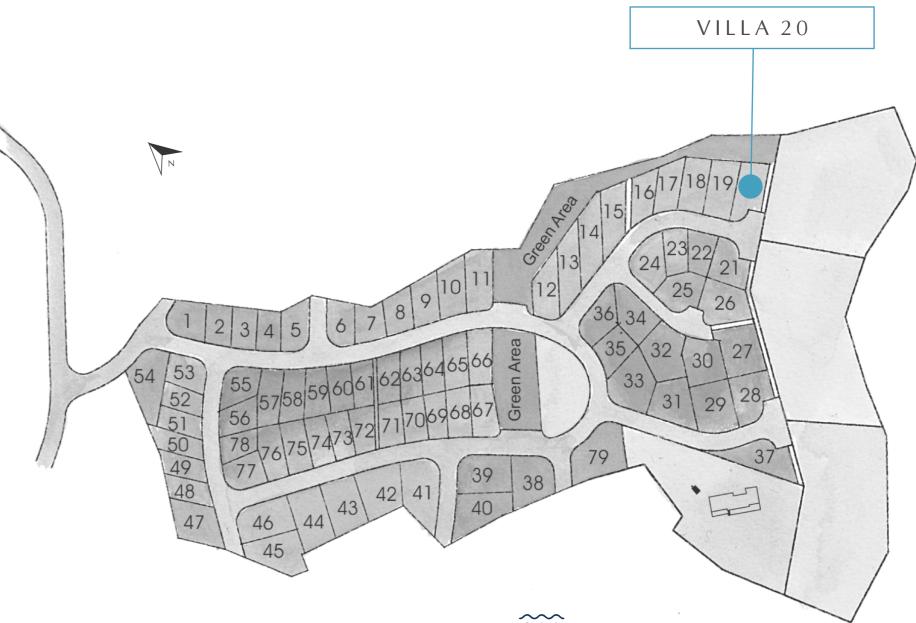

| 3 Bedrooms (Master Bedroom is en-suite)                                                                       |
| BATHROOMS        | 2 Bathrooms<br>1 W/C                                                                                          |
| COVERED VERANDAS | 2                                                                                                             |
| UNCOV. VERANDAS  | 1                                                                                                             |

| PRICE | € 508,000 (NO |
|-------|---------------|
|-------|---------------|



#### O VAT)













# FIXTURES AND FINISHES

Pissouri Villas have been designed with meticulous attention to detail, creating homes with style, sophistication and warmth.





#### MASTER PLAN





MEDITERRANEAN SEA





VILLA 20







# VIEW FROM VILLA 20

These elegant villas have been designed to maximise views of the surrounding areas and the Mediterranean.





The information, plans, photos and artists' impressions contained in this presentation are for guidance purposes only and do not constitute a representation or an offer to treat. The Developer reserves the right to effect changes as he may deem appropriate prior to Contract.