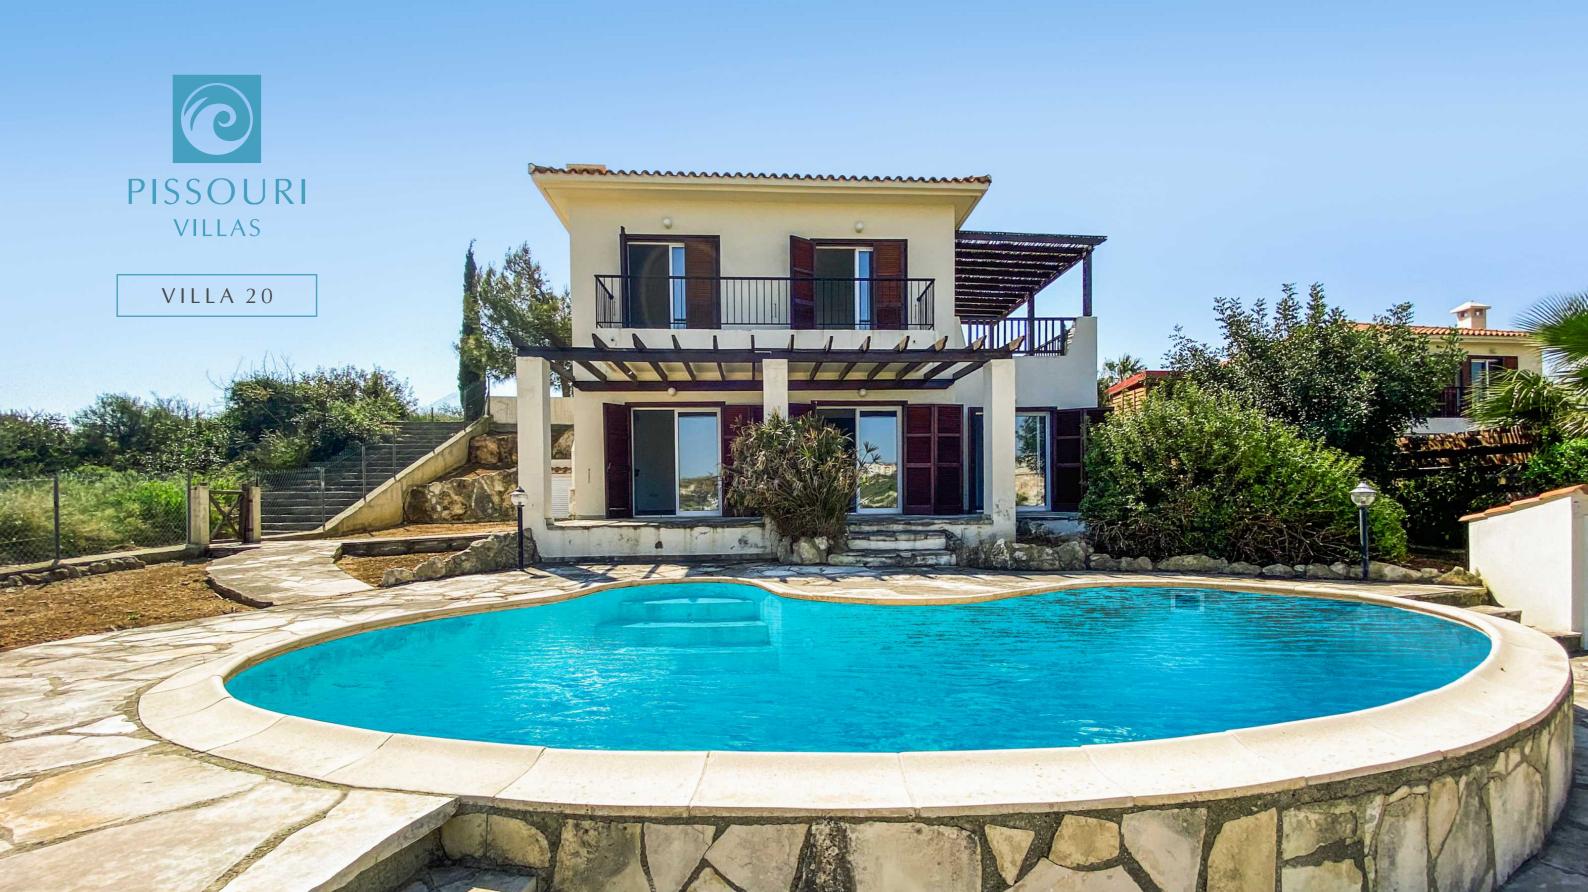

# VILLA 20

| LEVELS           | 2: Ground Floor / First Floor                                                                                 |
|------------------|---------------------------------------------------------------------------------------------------------------|
| F E A T U R E S  | Living Room with fireplace<br>Dining Room<br>Kitchen<br>Covered Parking with Pergola<br>Private Swimming Pool |
| BEDROOMS         | 3 Bedrooms (Master Bedroom is en-suite)                                                                       |
| BATHROOMS        | 2 Bathrooms<br>1 W/C                                                                                          |
| COVERED VERANDAS | 2                                                                                                             |
| UNCOV. VERANDAS  | 1                                                                                                             |

| PRICE | € 508,000 (NO |
|-------|---------------|
|-------|---------------|