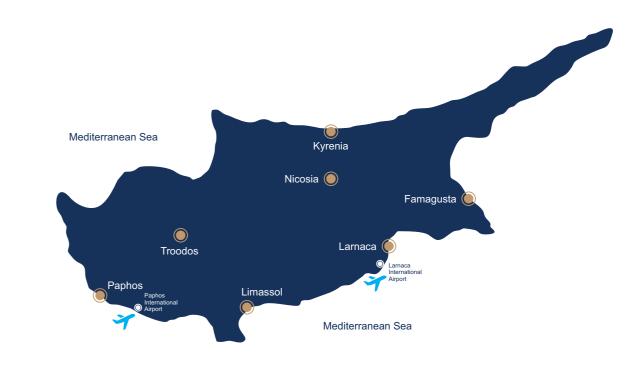

# CYPRUS

Explore a world of endless possibilities on an island that serves as your gateway to Europe.

# CYPRUS

- Positioned at the crossroads of three continents
- Member of the EU and Eurozone
- High level of services, including financial, medical, education, telecommunications etc.
- Ability to obtain permanent residency through purchase of real estate
- Cyprus' natural gas discovery will be a game changer for the domestic economy
- Mild climate and sunshine (340 days a year)
- Beautiful scenery and pristine beaches
- English language widely spoken
- Safe and secure environment
- High standard but low cost of living
- New marinas, golf courses and casinos

# PAPHOS

Cyprus' cosmopolitan resort town, and a centre for culture.

## PAPHOS

- A thriving commercial centre with international business activities
- The most luxurious hotels and resorts on the island
- Freehold properties in prime locations
- Excellent medical centres and educational institutions
- A UNESCO world heritage centre
- Modern airport linking Cyprus to international destinations
- International 18-hole championship golf courses
- Excellent tourist facilities and culinary experiences
- Modern, revived and multi-cultural centre

# DRIVING DISTANCES

| 1  | Pissouri Village centre           | 3 minutes  |
|----|-----------------------------------|------------|
| 2  | Pissouri Beach                    | 5 minutes  |
| 3  | 18-hole championship golf courses | 10 minutes |
| 4  | Birthplace of Aphrodite           | 10 minutes |
| 5  | Paphos International Airport      | 15 minutes |
| 6  | Paphos Harbour and promenade      | 25 minutes |
| 7  | Paphos Town Centre                | 30 minutes |
| 8  | Episkopi Bay                      | 15 minutes |
| 9  | Salt Lake                         | 25 minutes |
| 10 | Lady's Mile Beach                 | 25 minutes |
| 11 | Limassol Casino and Golf Resort   | 25 minutes |
| 12 | Limassol City and Promenade       | 30 minutes |
|    |                                   |            |