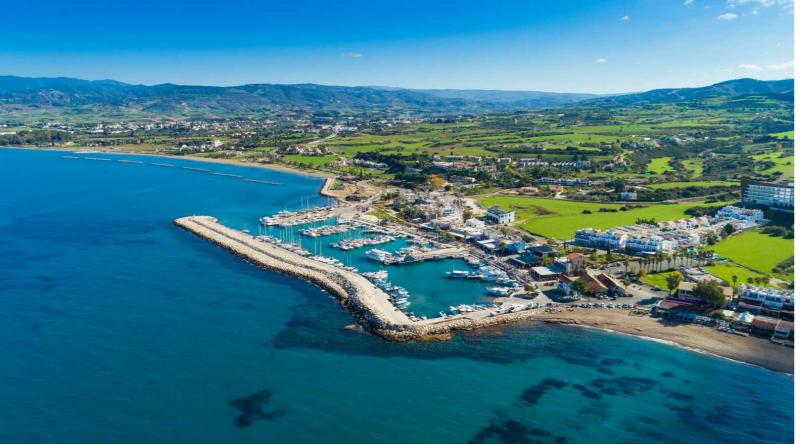

# DRIVING DISTANCES

| 1  | Pissouri Village centre           | 3 minutes  |
|----|-----------------------------------|------------|
| 2  | Pissouri Beach                    | 5 minutes  |
| 3  | 18-hole championship golf courses | 10 minutes |
| 4  | Birthplace of Aphrodite           | 10 minutes |
| 5  | Paphos International Airport      | 15 minutes |
| 6  | Paphos Harbour and promenade      | 25 minutes |
| 7  | Paphos Town Centre                | 30 minutes |
| 8  | Episkopi Bay                      | 15 minutes |
| 9  | Salt Lake                         | 25 minutes |
| 10 | Lady's Mile Beach                 | 25 minutes |
| 11 | Limassol Casino and Golf Resort   | 25 minutes |
| 12 | Limassol City and Promenade       | 30 minutes |
|    |                                   |            |