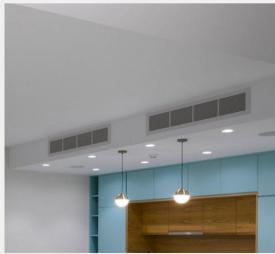

## Special Features

| <b>VRV</b> Technology               | Thermal Aluminium<br>Windows |
|-------------------------------------|------------------------------|
| Gated Community                     | GARDEN-ACCESS APARTMENTS     |
| Roof-top access<br>Penthouses       | Photovoltaic provisions      |
| Allocated parking                   | <b>Communal gym</b>          |
| Communal pool and changing<br>rooms | <b>Customizable interior</b> |
| Custom wardrobes and<br>cabinets    | Allocated storage            |
| Security patrol                     | <b>PANORAMIC SEA VIEWS</b>   |