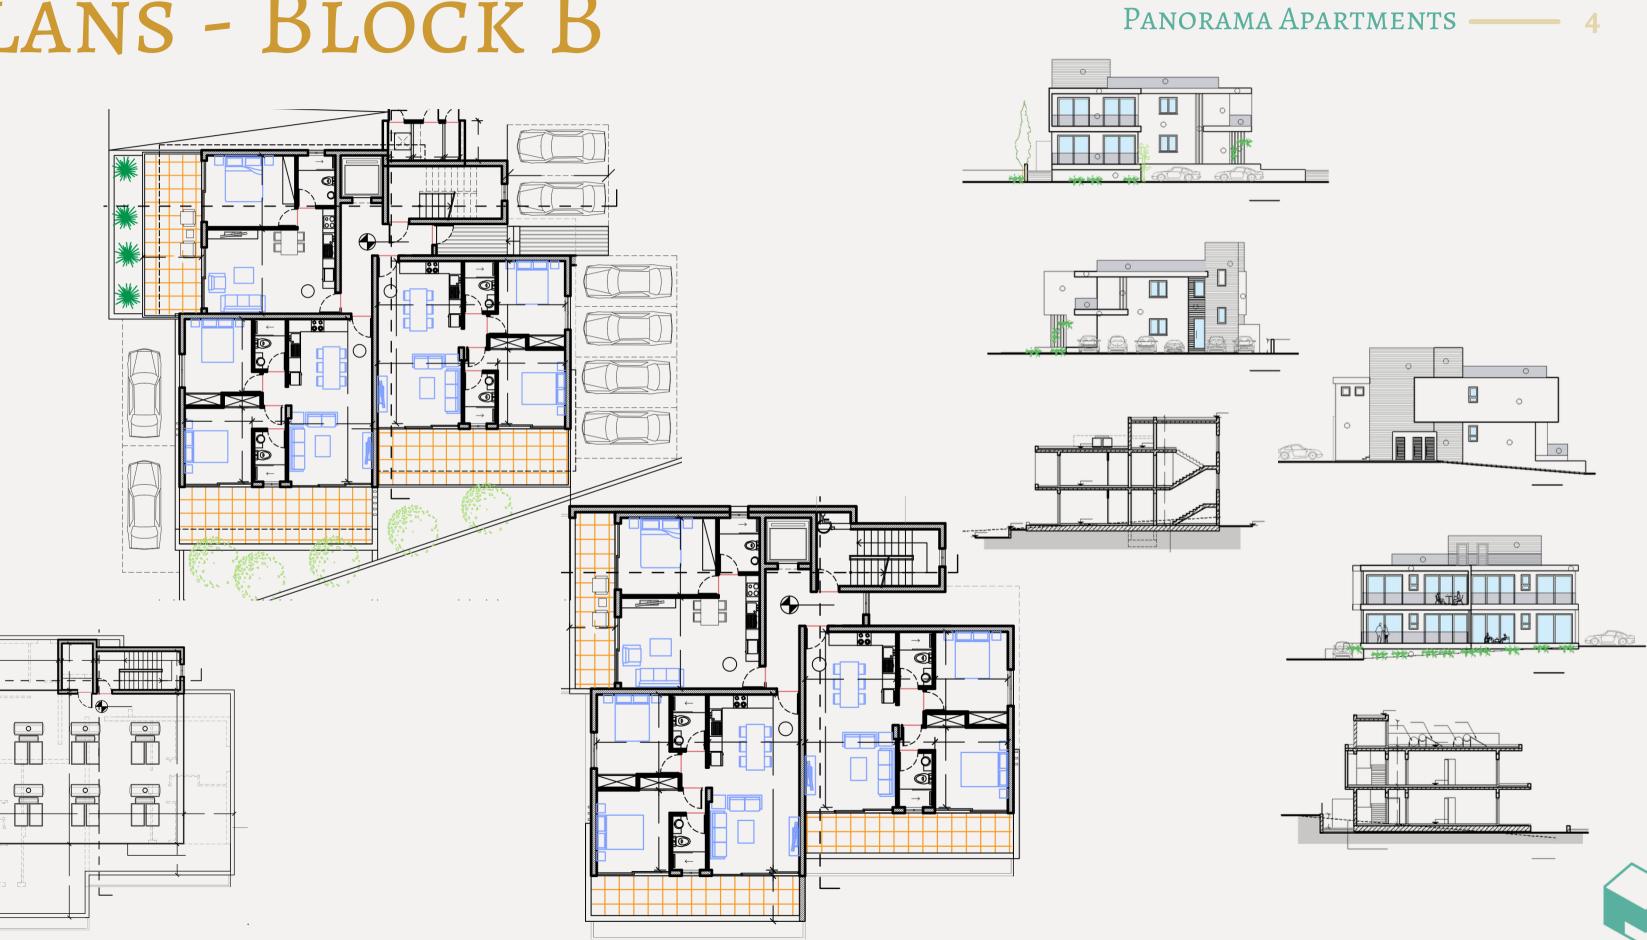

community comprises five apartment blocks, thoughtfully designed to maximize the breathtaking panoramic sea views that can be enjoyed from nearly every unit.

The apartments within Panorama Apartments are a testament to sophistication and elegance, boasting sleek and modern architectural designs. The community features round-the-clock security, ensuring a safe and secure environment for all.

There is a fully equipped gym, allowing residents to maintain an active lifestyle without leaving the premises. A large communal pool provides a refreshing oasis, while changing rooms offer convenience and comfort. The development offers a variety of one, two and thee-bedroom apartments to suit different preferences and lifestyles.





MASTER PLAN



#### Plans - Block A







#### Plans - Block B





#### Plans - Block C















### Plans - Block D







#### Plans - Block E



















### **KEY DISTANCES**



**BEACH** 2.7KM 5MIN



TOWN CENTRE 4.3KM | 10MIN







GOLF COURSE 4.2KM 7MIN



AIRPORT 15KM | 11MIN







**GROCERY STORE** 1.4KM | 3MIN



#### PRIVATE HOSPITAL 3.5KM 3.5MIN

HIGHWAY 4.9KM 7KM

**GENERAL HOSPITAL** 5.7KM | 10MIN

**INTERNATIONAL SCHOOL** 7.4KM | 12MIN

PANORAMA APARTMENTS



### INVESTMENT POTENTIAL

Panorama Apartments is the perfect opportunity for an investment and a keen project to have on ones investment portfolio. With its walking proximity to necessary amenities, stunning views and endless potential of the area, it will be one of the first major projects in the area and the appreciation of the project and general area of Lower Ger