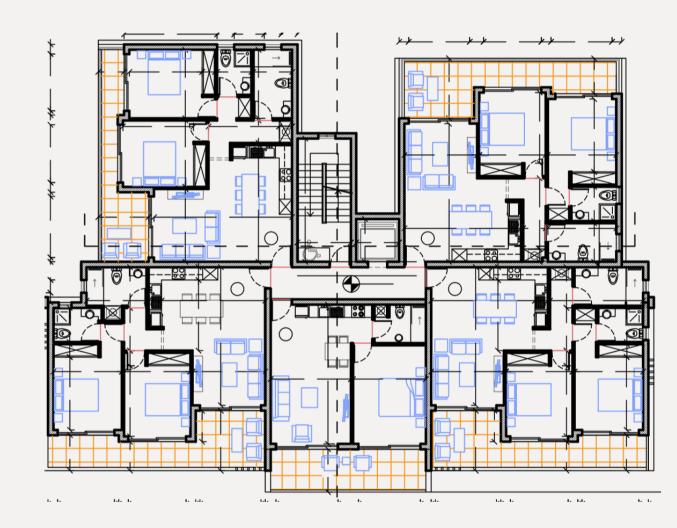

panoramic sea views that can be enjoyed from nearly every unit.

The apartments within Panorama Apartments are a testament to sophistication and elegance, boasting sleek and modern architectural designs. The community features round-the-clock security, ensuring a safe and secure environment for all.

There is a fully equipped gym, allowing residents to maintain an active lifestyle without leaving the premises. A large communal pool provides a refreshing oasis, while changing rooms offer convenience and comfort. The development offers a variety of one, two and thee-bedroom apartments to suit different preferences and lifestyles.





MASTER PLAN



#### Plans - Block A







#### Plans - Block B





#### Plans - Block C















### Plans - Block D







#### Plans - Block E



















### **KEY DISTANCES**



**BEACH** 2.7KM 5MIN



TOWN CENTRE 4.3KM | 10MIN







GOLF COURSE 4.2KM 7MIN



AIRPORT 15KM | 11MIN







**GROCERY STORE** 1.4KM | 3MIN



#### PRIVATE HOSPITAL 3.5KM 3.5MIN

HIGHWAY 4.9KM 7KM

**GENERAL HOSPITAL** 5.7KM | 10MIN

**INTERNATIONAL SCHOOL** 7.4KM | 12MIN

PANORAMA APARTMENTS



### INVESTMENT POTENTIAL

Panorama Apartments is the perfect opportunity for an investment and a keen project to have on ones investment portfolio. With its walking proximity to necessary amenities, stunning views and endless potential of the area, it will be one of the first major projects in the area and the appreciation of the project and general area of Lower Geroskipou is set to sky-rocket. Multiple investments into infrastructure and smart amenities by