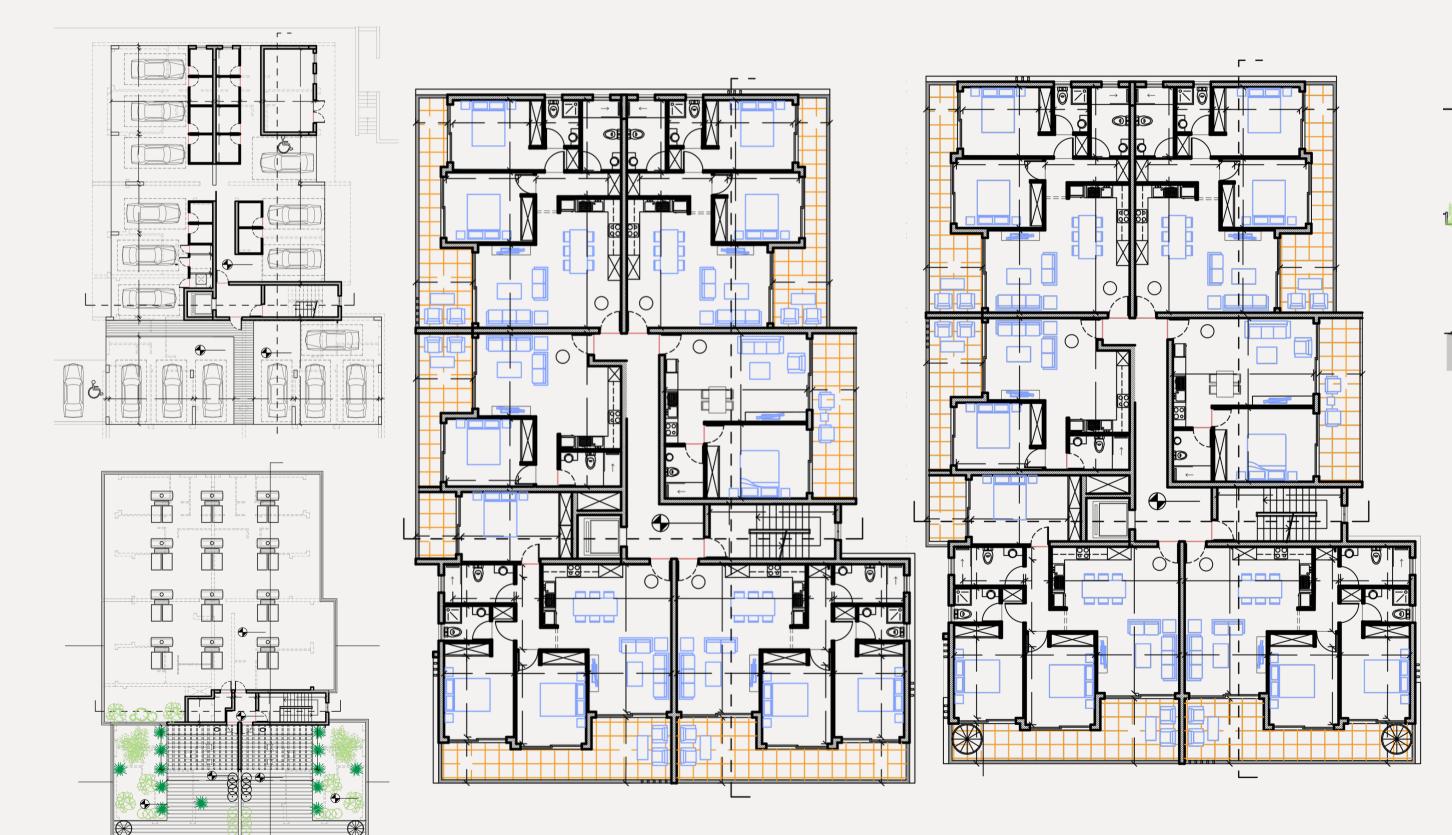

onal living experience. The community comprises five apartment blocks, thoughtfully designed to maximize the breathtaking panoramic sea views that can be enjoyed from nearly every unit.

The apartments within Panorama Apartments are a testament to sophistication and elegance, boasting sleek and modern architectural designs. The community features round-the-clock security, ensuring a safe and secure environment for all.

There is a fully equipped gym, allowing residents to maintain an active lifestyle without leaving the premises. A large communal pool provides a refreshing oasis, while changing rooms offer convenience and comfort. The development offers a variety of one, two and thee-bedroom apartments to suit different preferences and lifestyles.





MASTER PLAN



#### Plans - Block A







#### Plans - Block B





#### Plans - Block C















### Plans - Block D







#### Plans - Block E



















### **KEY DISTANCES**



**BEACH** 2.7KM 5MIN



TOWN CENTRE 4.3KM | 10MIN







GOLF COURSE 4.2KM 7MIN



AIRPORT 15KM | 11MIN







**GROCERY STORE** 1.4KM | 3MIN



#### PRIVATE HOSPITAL 3.5KM 3.5MIN

HIGHWAY 4.9KM 7KM

**GENERAL HOSPITAL** 5.7KM | 10MIN

**INTERNATIONAL SCHOOL** 7.4KM | 12MIN

PANORAMA APARTMENTS



### INVESTMENT POTENTIAL

Panorama Apartments is the perfect opportunity for an investment and a keen project to have on ones investment portfolio. With its walking proximity to necessary amenities, stunning views and endless potential of the area, it will be one of the first major projects in the area and the appreciation of the project a