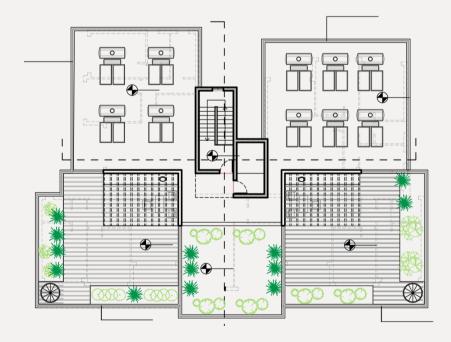

ng panoramic sea views that can be enjoyed from nearly every unit.

The apartments within Panorama Apartments are a testament to sophistication and elegance, boasting sleek and modern architectural designs. The community features round-the-clock security, ensuring a safe and secure environment for all.

There is a fully equipped gym, allowing residents to maintain an active lifestyle without leaving the premises. A large communal pool provides a refreshing oasis, while changing rooms offer convenience and comfort. The development offers a variety of one, two and thee-bedroom apartments to suit different preferences and lifestyles.





MASTER PLAN



#### Plans - Block A







#### Plans - Block B





#### Plans - Block C















### Plans - Block D







#### Plans - Block E



















### **KEY DISTANCES**



**BEACH** 2.7KM 5MIN



TOWN CENTRE 4.3KM | 10MIN







GOLF COURSE 4.2KM 7MIN



AIRPORT 15KM | 11MIN







**GROCERY STORE** 1.4KM | 3MIN



#### PRIVATE HOSPITAL 3.5KM 3.5MIN

HIGHWAY 4.9KM 7KM

**GENERAL HOSPITAL** 5.7KM | 10MIN

**INTERNATIONAL SCHOOL** 7.4KM | 12MIN

PANORAMA APARTMENTS



### INVESTMENT POTENTIAL

Panorama Apartments is the perfect opportunity for an investment and a keen project to have on ones investment portfolio. With its walking proximity to necessary amenities, stunning views and endless potential of the area, it will be one of the first major projects in the area and the appreciation of the project and general area of Lower Geroskipou is set to sky-rocket. Multiple investments into infrastructure and smart amenities