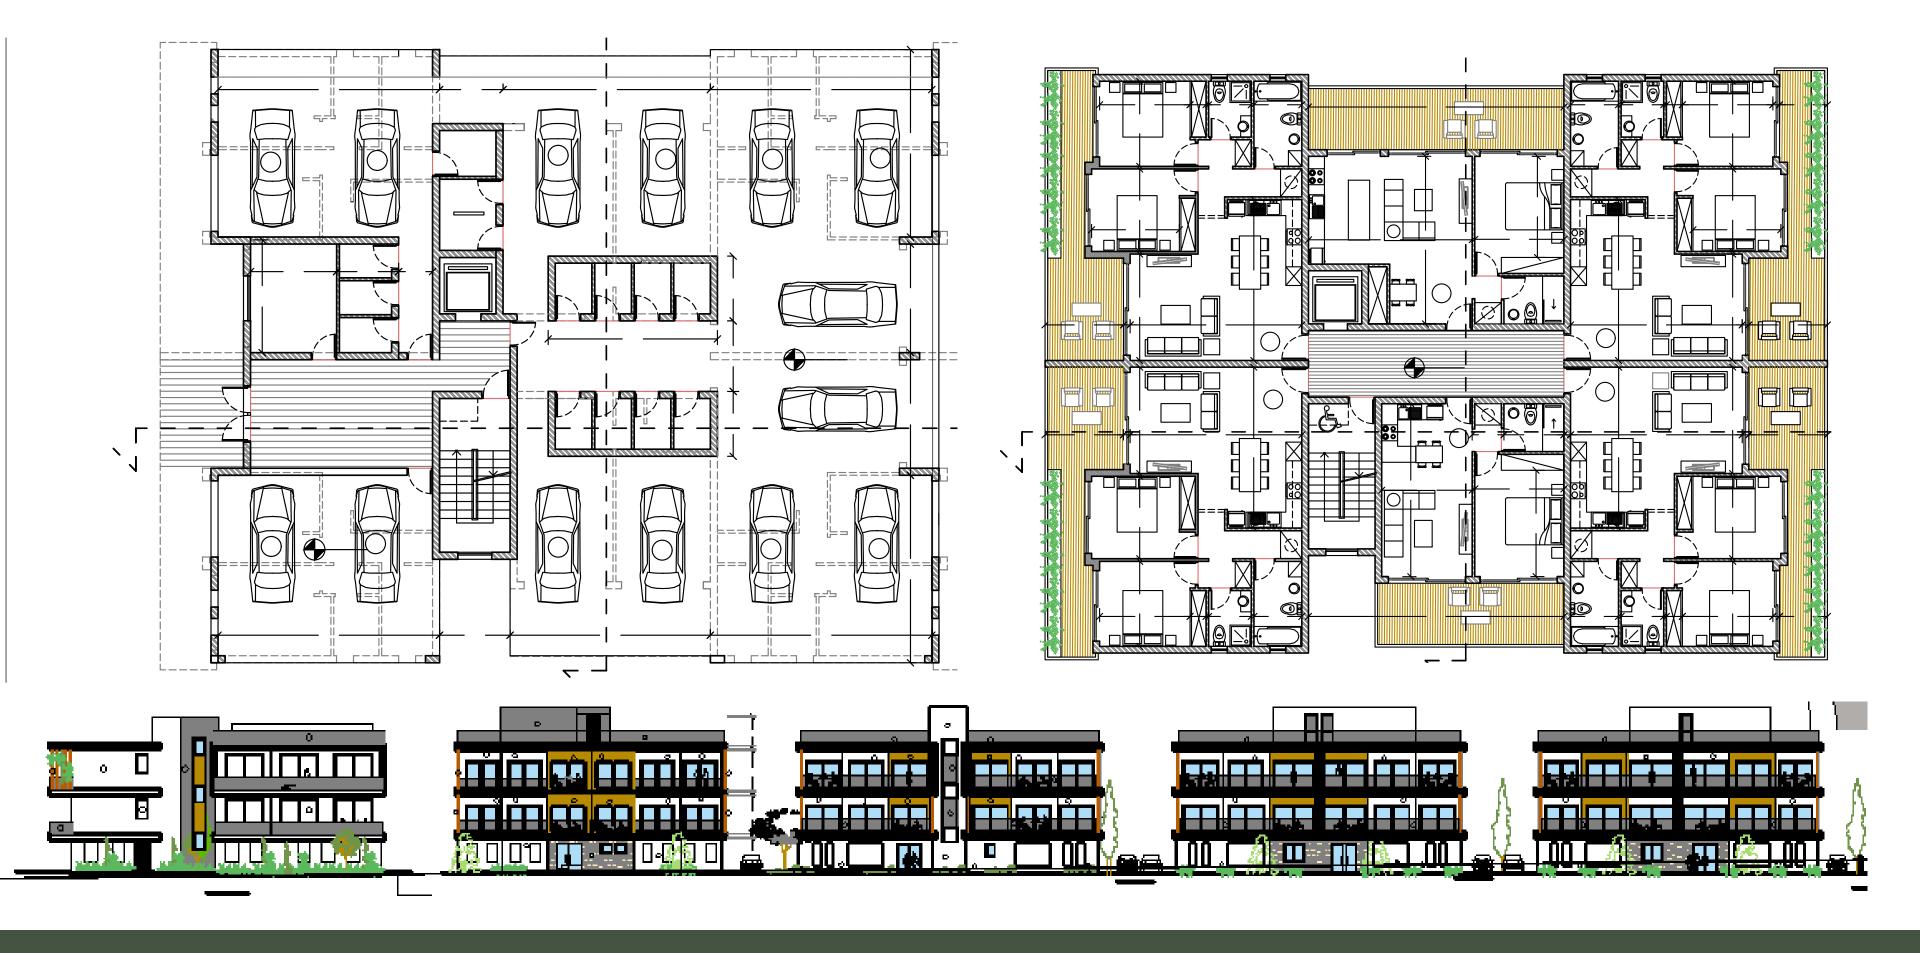

#### ADONIDOS GARDENS

**BLOCK Q - PARKING AND FIRST FLOOR** 

**BLOCK Q - SECOND FLOOR AND COMMUNAL ROOF TERRACE** 

#### ADONIDOS GARDENS - APARTMENTS

44 UNITS - GEROSKIPOU VILLAGE

| UNIT<br>NUMBER | BED<br>RMS | BATH<br>RMS | COVERED<br>INTERNAL<br>AREA<br>m2 | COVERED<br>VERANDA<br>AREA<br>m2 | TOTAL<br>COVERED<br>AREA<br>m2 | POOL     |
|----------------|------------|-------------|-----------------------------------|----------------------------------|--------------------------------|----------|
| BLOCK Q        |            |             |                                   |                                  |                                |          |
| Q101           | 2          | 2           | 84.5                              | 23                               | 107.5                          | COMMUNAL |
| Q102           | 2          | 2           | 84.5                              | 23                               | 107.5                          | COMMUNAL |
| Q103           | 1          | 1           | 60                                | 23                               | 83                             | COMMUNAL |
| Q104           | 2          | 2           | 84.5                              | 23                               | 107.5                          | COMMUNAL |
| Q105           | 2          | 2           | 84.5                              | 23                               | 107.5                          | COMMUNAL |
| Q106           | 1          | 1           | 50                                | 17                               | 67                             | COMMUNAL |
| Q201           | 2          | 2           | 84.5                              | 23                               | 107.5                          | COMMUNAL |
| Q202           | 2          | 2           | 84.5                              | 23                               | 107.5                          | COMMUNAL |
| Q203           | 1          | 1           | 53                                | 17                               | 70                             | COMMUNAL |
| Q204           | 2          | 2           | 84.5                              | 23                               | 107.5                          | COMMUNAL |
| Q205           | 2          | 2           | 84.5                              | 23                               | 107.5                          | COMMUNAL |
| Q206           | 1          | 1           | 50                                | 17                               | 67                             | COMMUNAL |