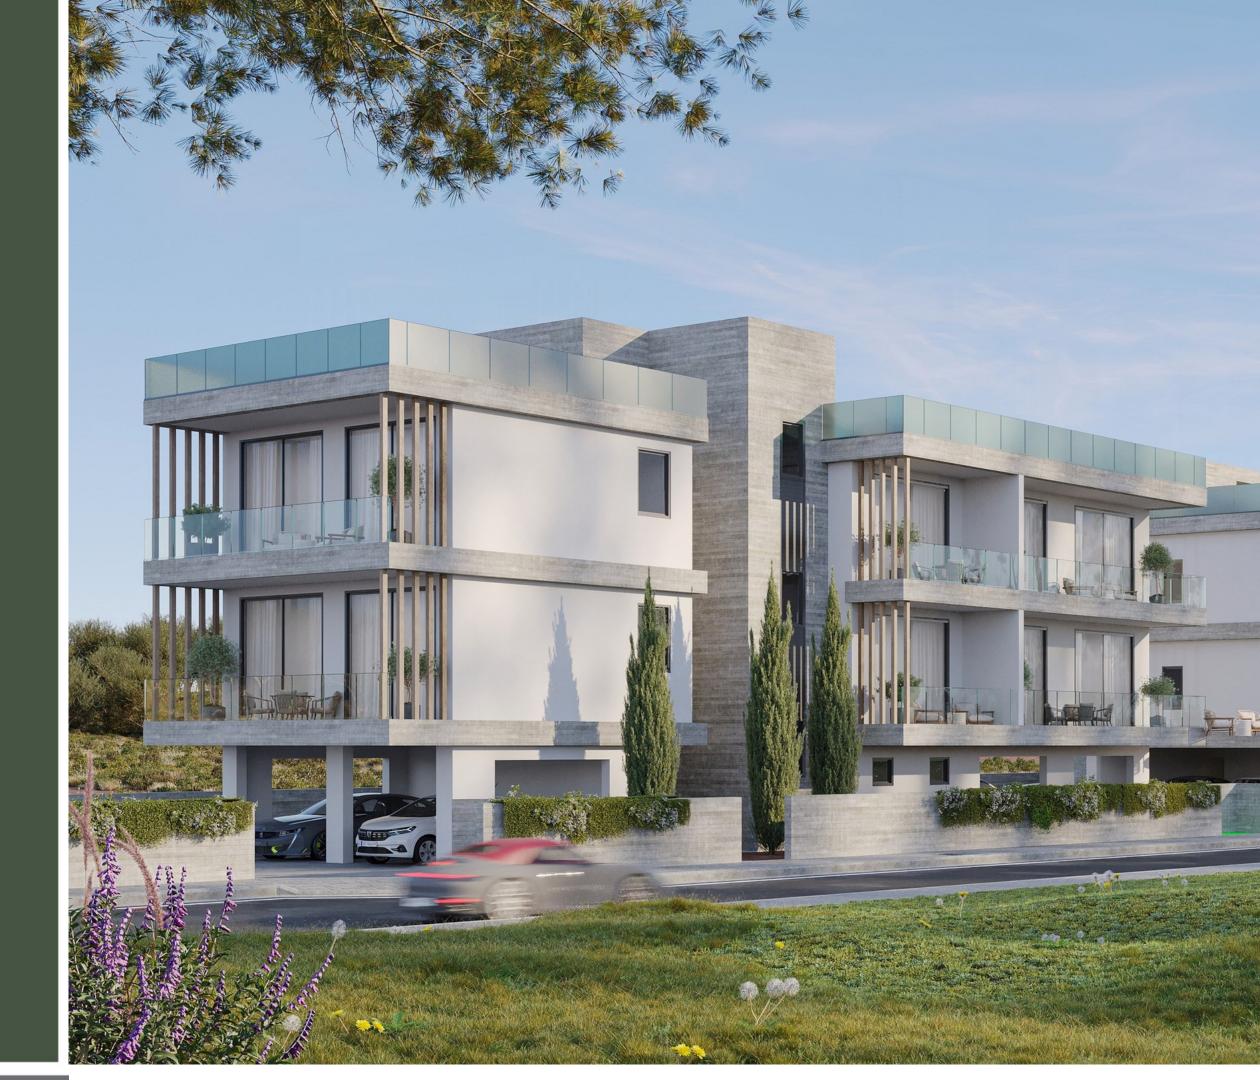

#### **Description**

Adonidos Gardens is conveniently located in Geroskipou, the second largest municipality located in the Paphos district of Cyprus. The town is known for its long history, which dates to ancient times and is rich in history and culture. It retains the charm of a typical Mediterranean village that is peaceful and beautiful, but still offers all the necessary amenities you need. A wide selection of restaurants, supermarkets, banks, and stores are conveniently available in the town. Tranquil and welcoming, Geroskipou is adjacent to the Paphos city centre, with the airport only a few kilometers away.

#### Type

**Apartment Blocks** 

#### **Total Residences**

44 Units 5 Blocks

**Bedrooms** Studio, 1 and 2

Plot Area 85 to 50m2

#### **Project Highlights**

- VRV technology cooling system
- Alarm system
- External thermal insulation
- Communal Roof top pool
- High-end countertops and finishes
- Under floor heating
- Private parking space
- Optionally furnished
- Spacious areas