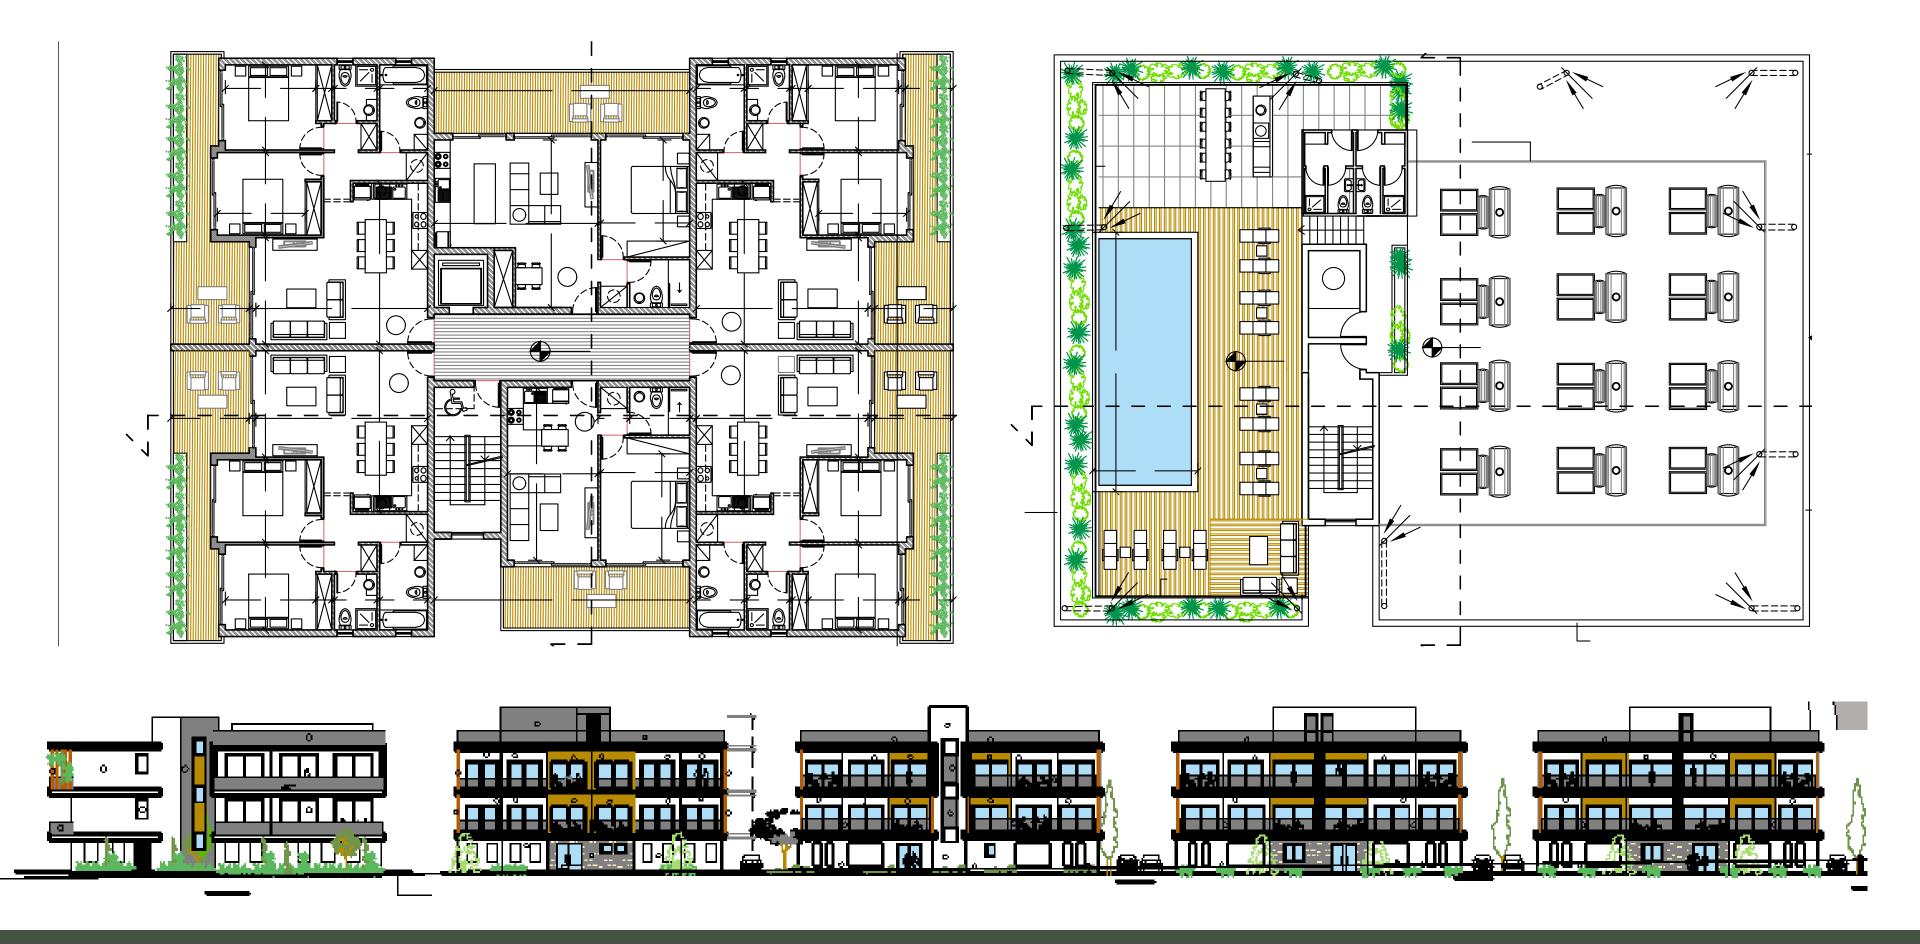

#### **Project Highlights**

- VRV technology cooling system
- Alarm system
- External thermal insulation
- Communal Roof top pool
- High-end countertops and finishes
- Under floor heating
- Private parking space
- Optionally furnished
- Spacious areas

#### ADONIDOS GARDENS

**BLOCK Q - PARKING AND FIRST FLOOR** 

**BLOCK Q - SECOND FLOOR AND COMMUNAL ROOF TERRACE** 

#### ADONIDOS GARDENS - APARTMENTS

44 UNITS - GEROSKIPOU VILLAGE

| UNIT<br>NUMBER | BED<br>RMS | BATH<br>RMS | COVERED<br>INTERNAL<br>AREA<br>m2 | COVERED<br>VERANDA<br>AREA<br>m2 | TOTAL<br>COVERED<br>AREA<br>m2 | POOL     |
|----------------|------------|-------------|-----------------------------------|----------------------------------|--------------------------------|----------|
| BLOCK Q        |            |             |                                   |                                  |                                |          |
| Q101           | 2          | 2           | 84.5                              | 23                               | 107.5                          | COMMUNAL |
| Q102           | 2          | 2           | 84.5                              | 23                               | 107.5                          | COMMUNAL |
| Q103           | 1          | 1           | 60                                | 23                               | 83                             | COMMUNAL |
| Q104           | 2          | 2           | 84.5                              | 23                               | 107.5                          | COMMUNAL |
| Q105           | 2          | 2           | 84.5                              | 23                               | 107.5                          | COMMUNAL |
| Q106           | 1          | 1           | 50                                | 17                               | 67                             | COMMUNAL |
| Q201           | 2          | 2           | 84.5                              | 23                               | 107.5                          | COMMUNAL |
| Q202           | 2          | 2           | 84.5                              | 23                               | 107.5                          | COMMUNAL |
| Q203           | 1          | 1           | 53                                | 17                               | 70                             | COMMUNAL |
| Q204           | 2          | 2           | 84.5                              | 23                               | 107.5                          | COMMUNAL |
| Q205           | 2          | 2           | 84.5                              | 23                               | 107.5                          | COMMUNAL |
| Q206           | 1          | 1           | 50                                | 17                               | 67                             | COMMUNAL |