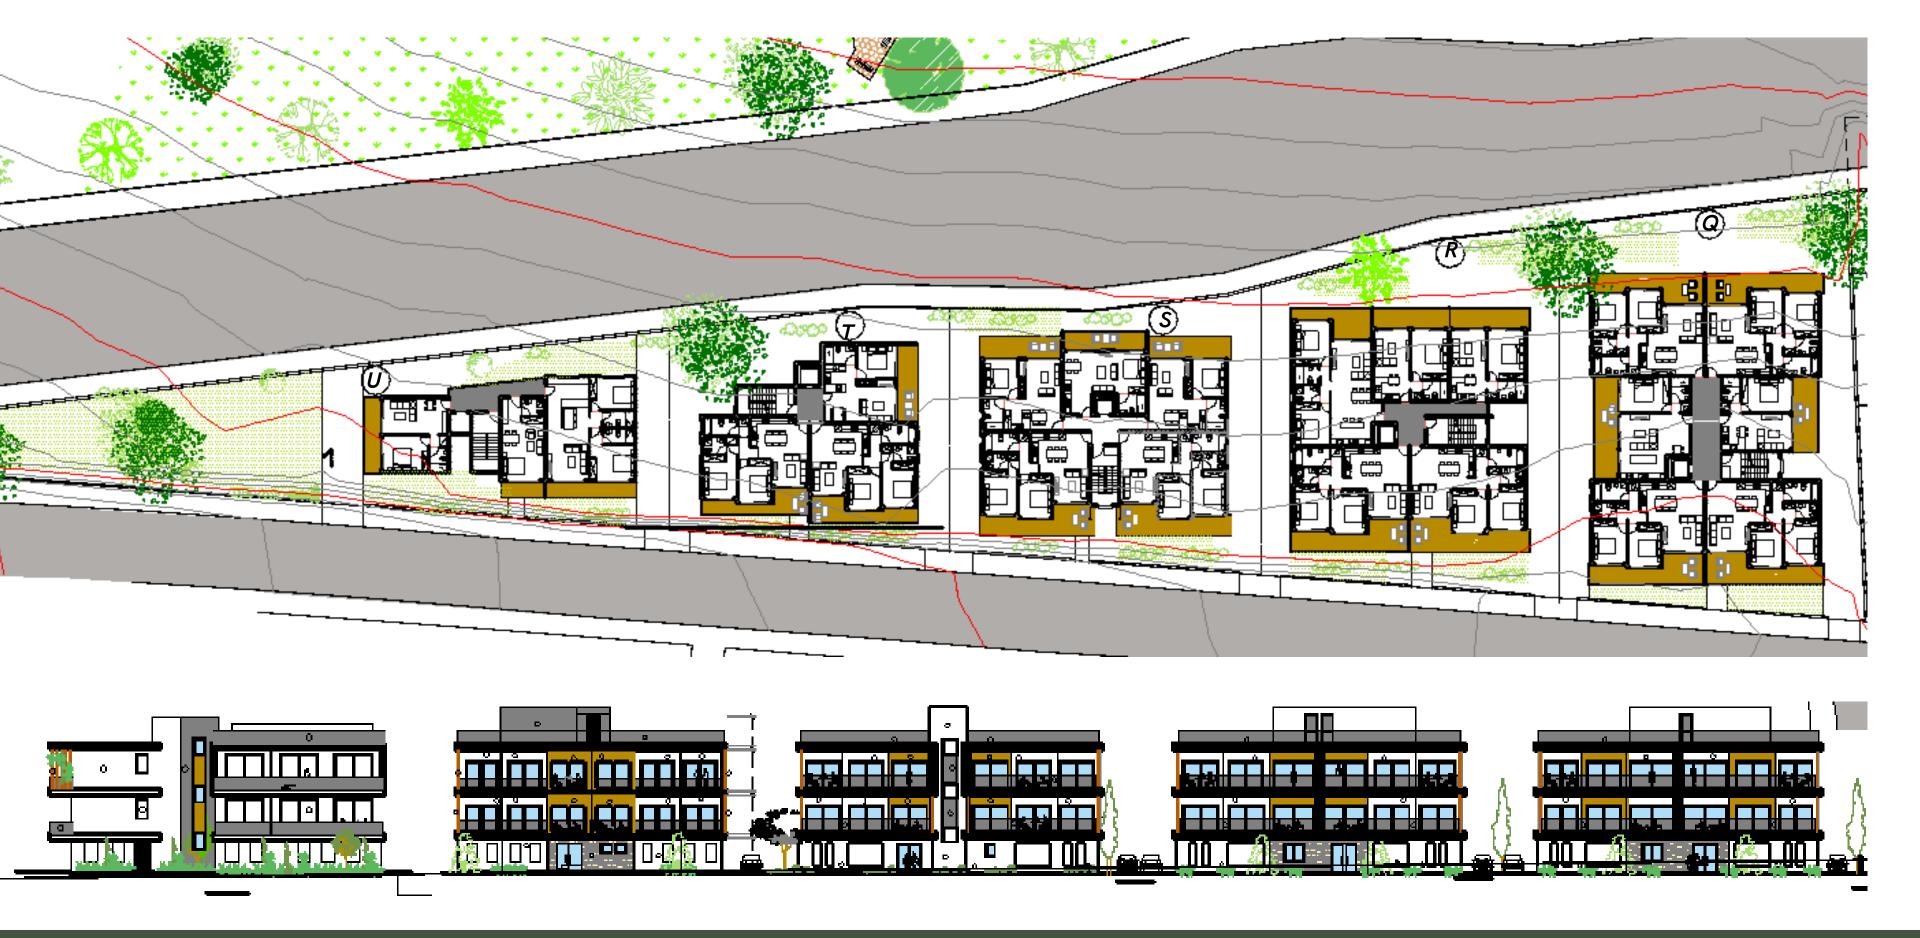

#### **Total Residences**

44 Units 5 Blocks

**Bedrooms** Studio, 1 and 2

Plot Area 85 to 50m2

#### ADONIDOS GARDENS

**BLOCK Q - PARKING AND FIRST FLOOR** 

**BLOCK Q - SECOND FLOOR AND COMMUNAL ROOF TERRACE** 

#### ADONIDOS GARDENS - APARTMENTS

44 UNITS - GEROSKIPOU VILLAGE

| UNIT<br>NUMBER | BED<br>RMS | BATH<br>RMS | COVERED<br>INTERNAL<br>AREA<br>m2 | COVERED<br>VERANDA<br>AREA<br>m2 | TOTAL<br>COVERED<br>AREA<br>m2 | POOL     |
|----------------|------------|-------------|-----------------------------------|----------------------------------|--------------------------------|----------|
| BLOCK Q        |            |             |                                   |                                  |                                |          |
| Q101           | 2          | 2           | 84.5                              | 23                               | 107.5                          | COMMUNAL |
| Q102           | 2          | 2           | 84.5                              | 23                               | 107.5                          | COMMUNAL |
| Q103           | 1          | 1           | 60                                | 23                               | 83                             | COMMUNAL |
| Q104           | 2          | 2           | 84.5                              | 23                               | 107.5                          | COMMUNAL |
| Q105           | 2          | 2           | 84.5                              | 23                               | 107.5                          | COMMUNAL |
| Q106           | 1          | 1           | 50                                | 17                               | 67                             | COMMUNAL |
| Q201           | 2          | 2           | 84.5                              | 23                               | 107.5                          | COMMUNAL |
| Q202           | 2          | 2           | 84.5                              | 23                               | 107.5                          | COMMUNAL |
| Q203           | 1          | 1           | 53                                | 17                               | 70                             | COMMUNAL |
| Q204           | 2          | 2           | 84.5                              | 23                               | 107.5                          | COMMUNAL |
| Q205           | 2          | 2           | 84.5                              | 23                               | 107.5                          | COMMUNAL |
| Q206           | 1          | 1           | 50                                | 17                               | 67                             | COMMUNAL |