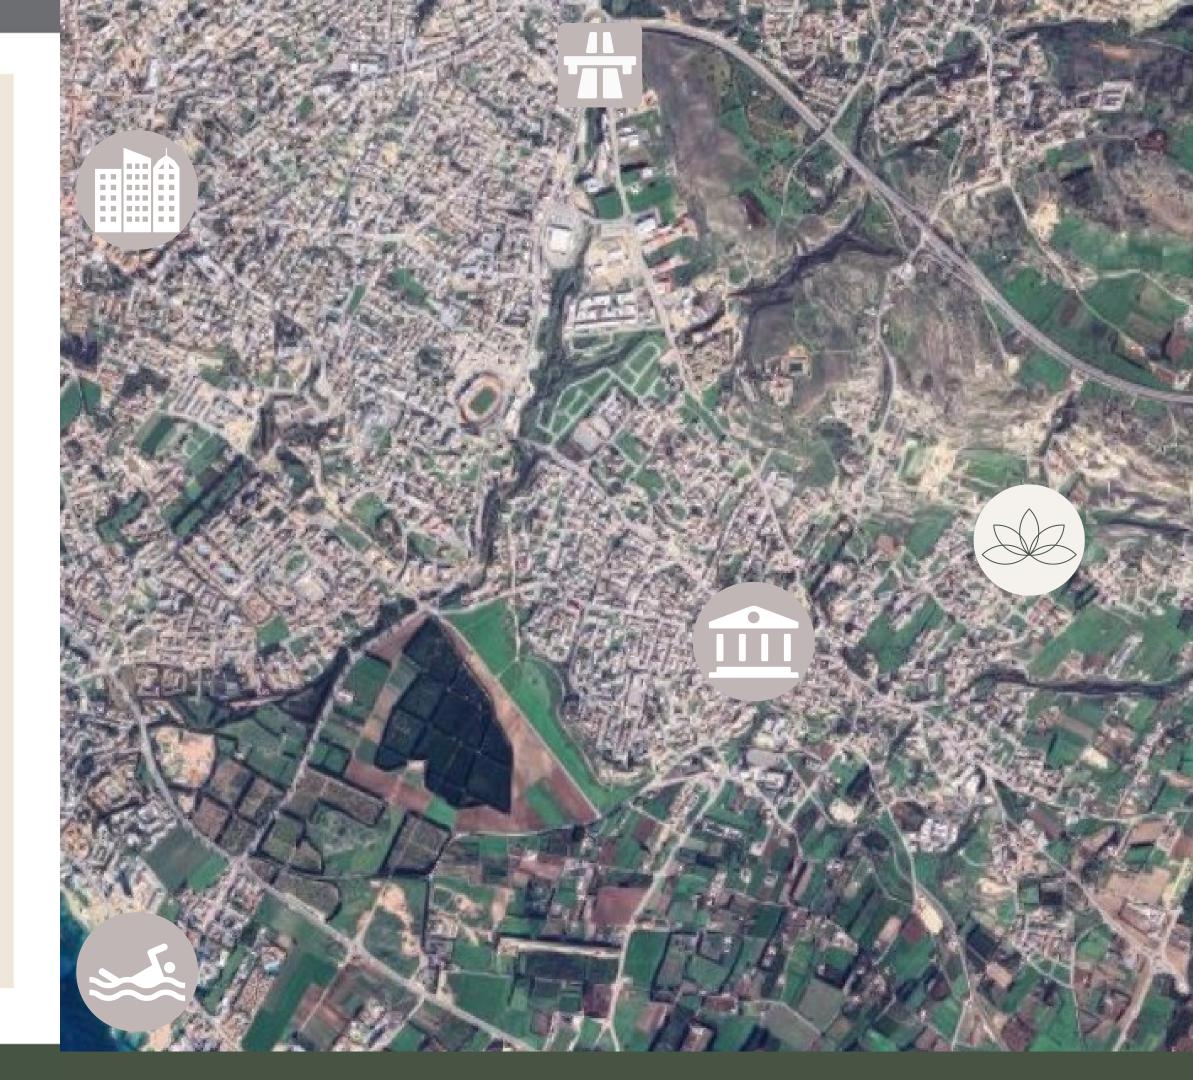

#### **Key Distances**

Geroskipou Beach 3.5 km | 8 min

Paphos Harbour 5 km | 11 min

Paphos Airport 7 km | 10 min

Geroskipou Village Centre 1 km | 4 min

Blue Cross Clinic 2.3 km | 6 min

Limassol Highway 2 km | 4 min

General Hospital 6.5 km | 8 min

Golf Resort 1.8 km | 5 min

Paphos Mall 4.7 km | 10 min

Paphos Old Town 4.4 km | 8 min