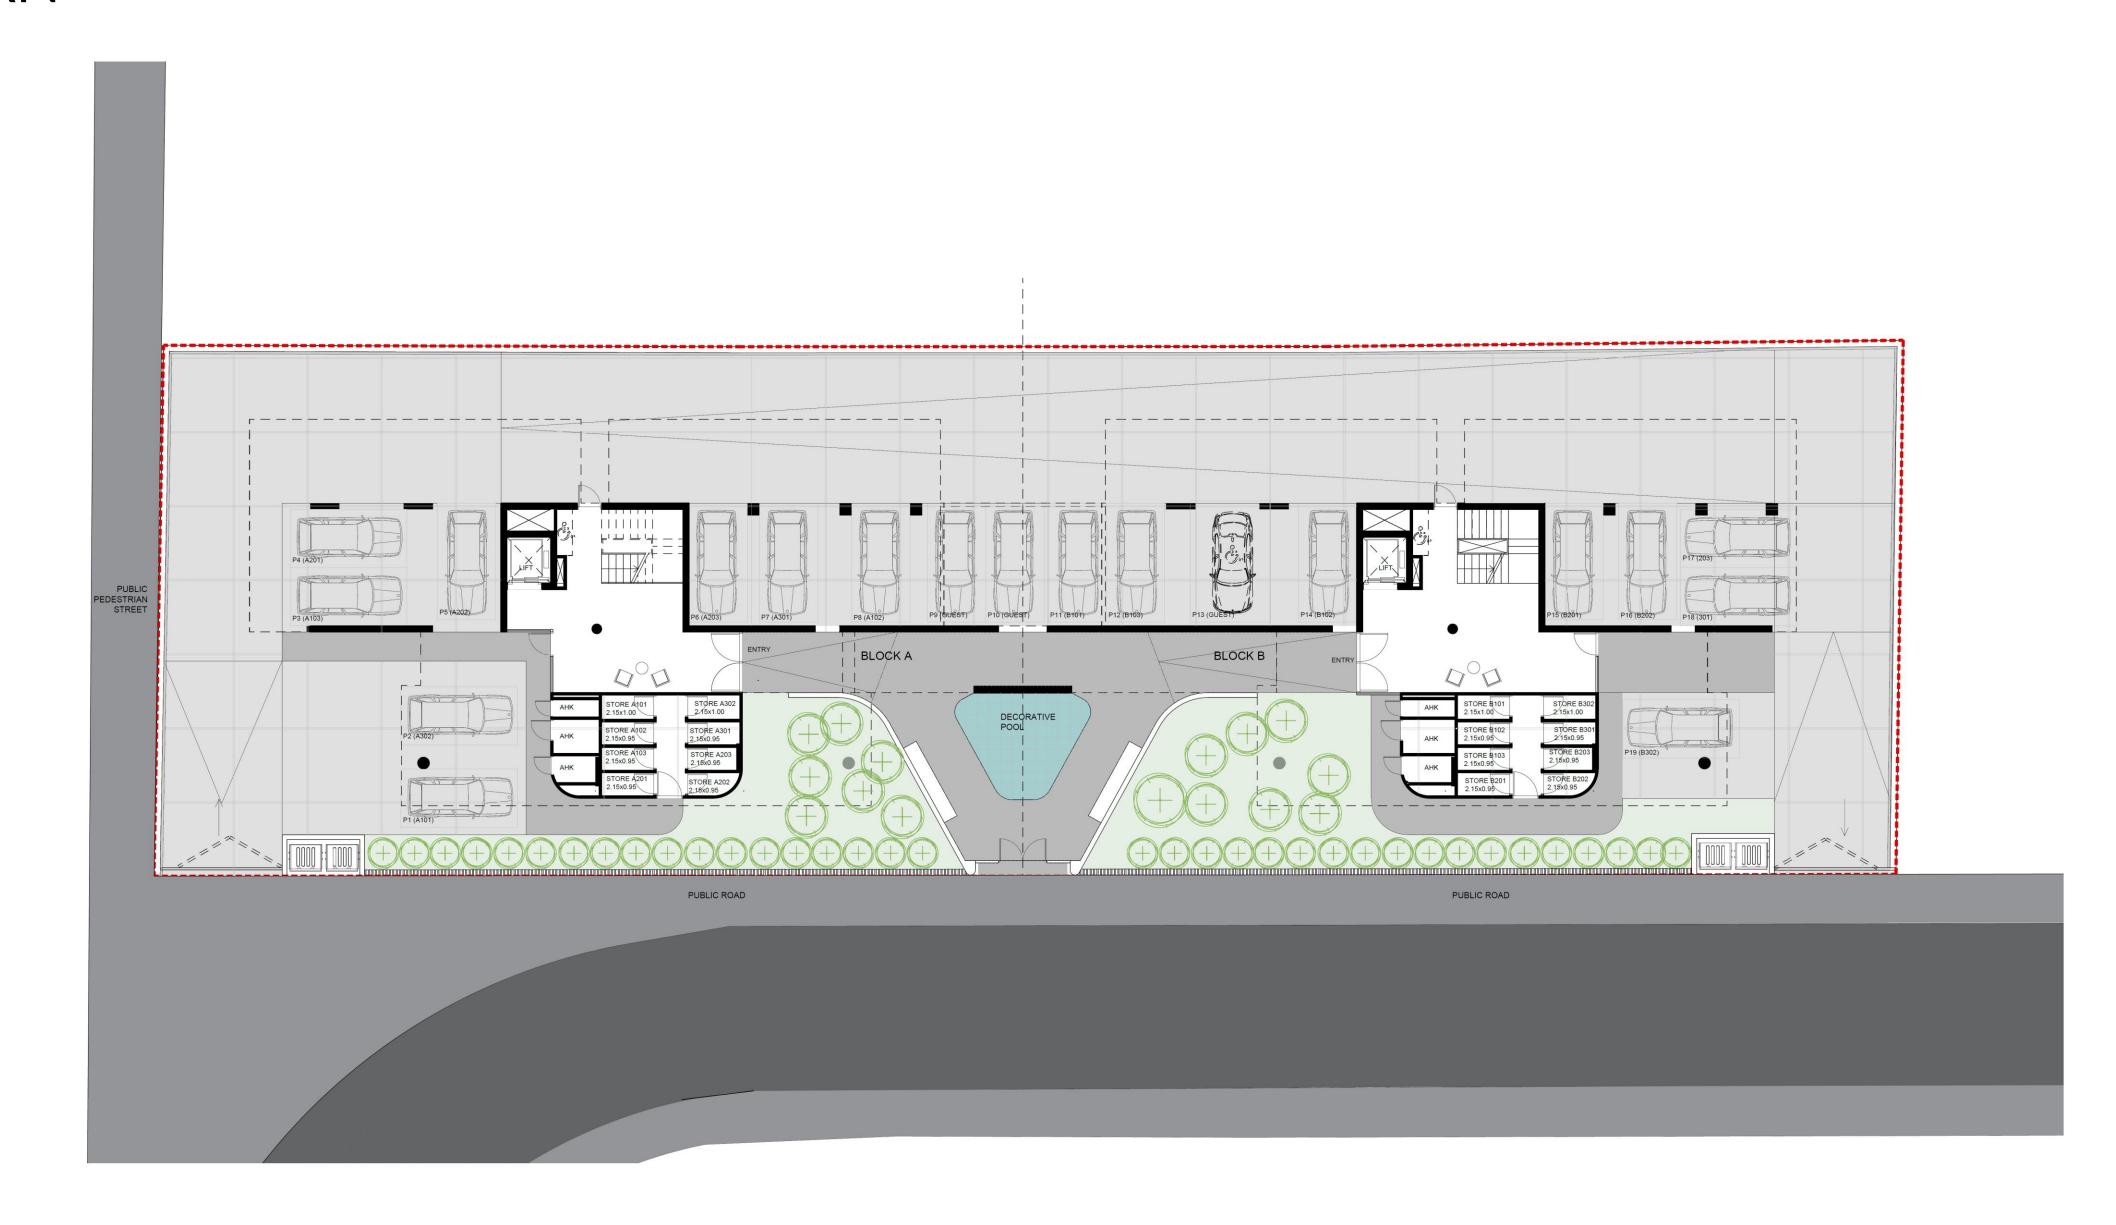

l 4 km





Pharmacy 1.7 km Petrol Station 1.2 km



Restaurant 1.7 km Bank 850 m





#### **CAFES & BARS**

Just 2.3 km away from a wide selection of chic cafes and beach bars.



#### **SANDY BEACHES**

A selection of sandy beaches are within 5 km away.



#### **MARINA**

Just 11 km away Saint Raphael Marina offers 237 berth marina with all amenities, accommodating boats up to 30m.







#### Location

Exclusive area in Limassol,
centrally located and moments
away from the coastline and
amenities.

#### Area

A quiet residential neighborhood in the heart of the city.

#### Design

Modern and elegant with expansive glass and open-plan living.

#### **About**

Comprising 16 luxuriously appointed 2 and 3 bedroom apartments with large terraces for Mediterranean living.



#### SITE PLAN



#### FIRST FLOOR PLANS – BLOCK A



#### FIRST FLOOR PLANS – BLOCK B



#### SECOND FLOOR PLANS - BLOCK A



#### SECOND FLOOR PLANS - BLOCK B





#### THIRD FLOOR PLANS - BLOCK A



#### THIRD FLOOR PLANS – BLOCK B











#### ROOF PLANS – BLOCK A



#### ROOF PLANS – BLOCK B





#### About us

Delivering outstanding quality, concept and design.

#### Our company

Largest private
Developer in Cyprus

250

Over 250 developments delivered

45

Years experience

53

International awards



## Value adding services

Property management
Rentals
Resales
Cleaning
Mantenance & repairs
Landscaping & gardening



The contents and information contained in this document is intended for general marketing purposes only and must not be construed as advice, or being complete and accurate nor be r