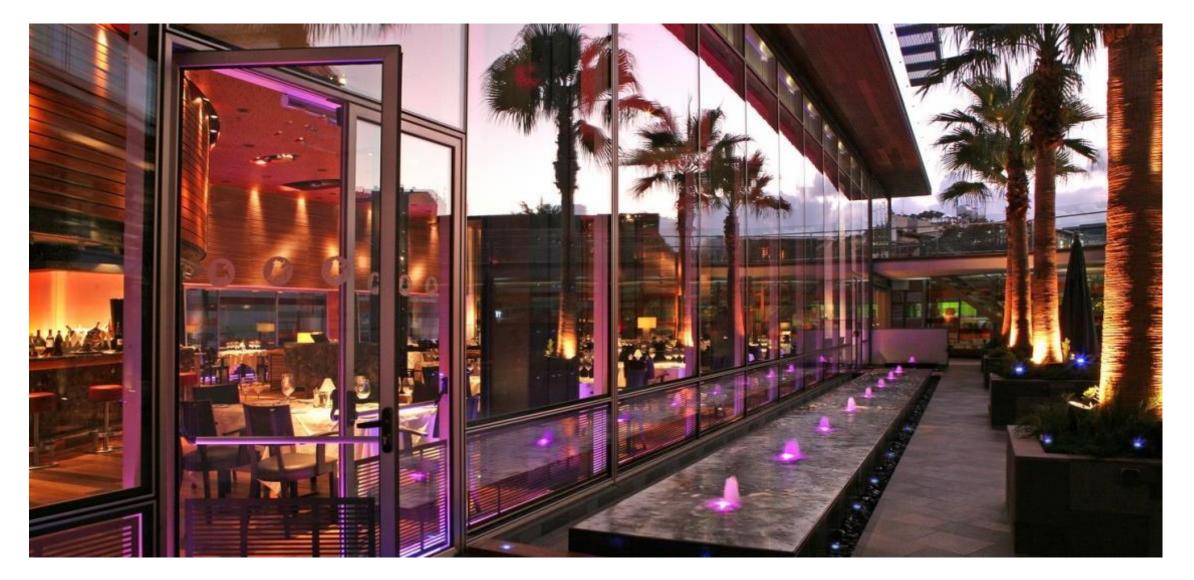

### Vibrant Limassol

The city offers an active, vibrant and varied choice of restaurants, stylish cafes, bars and chic lounges.

## An Adventure in Taste

Limassol's gastronomic scene comprises a delicious mix of fine and casual dining. It offers a great selection of cuisines as well as local traditional food.