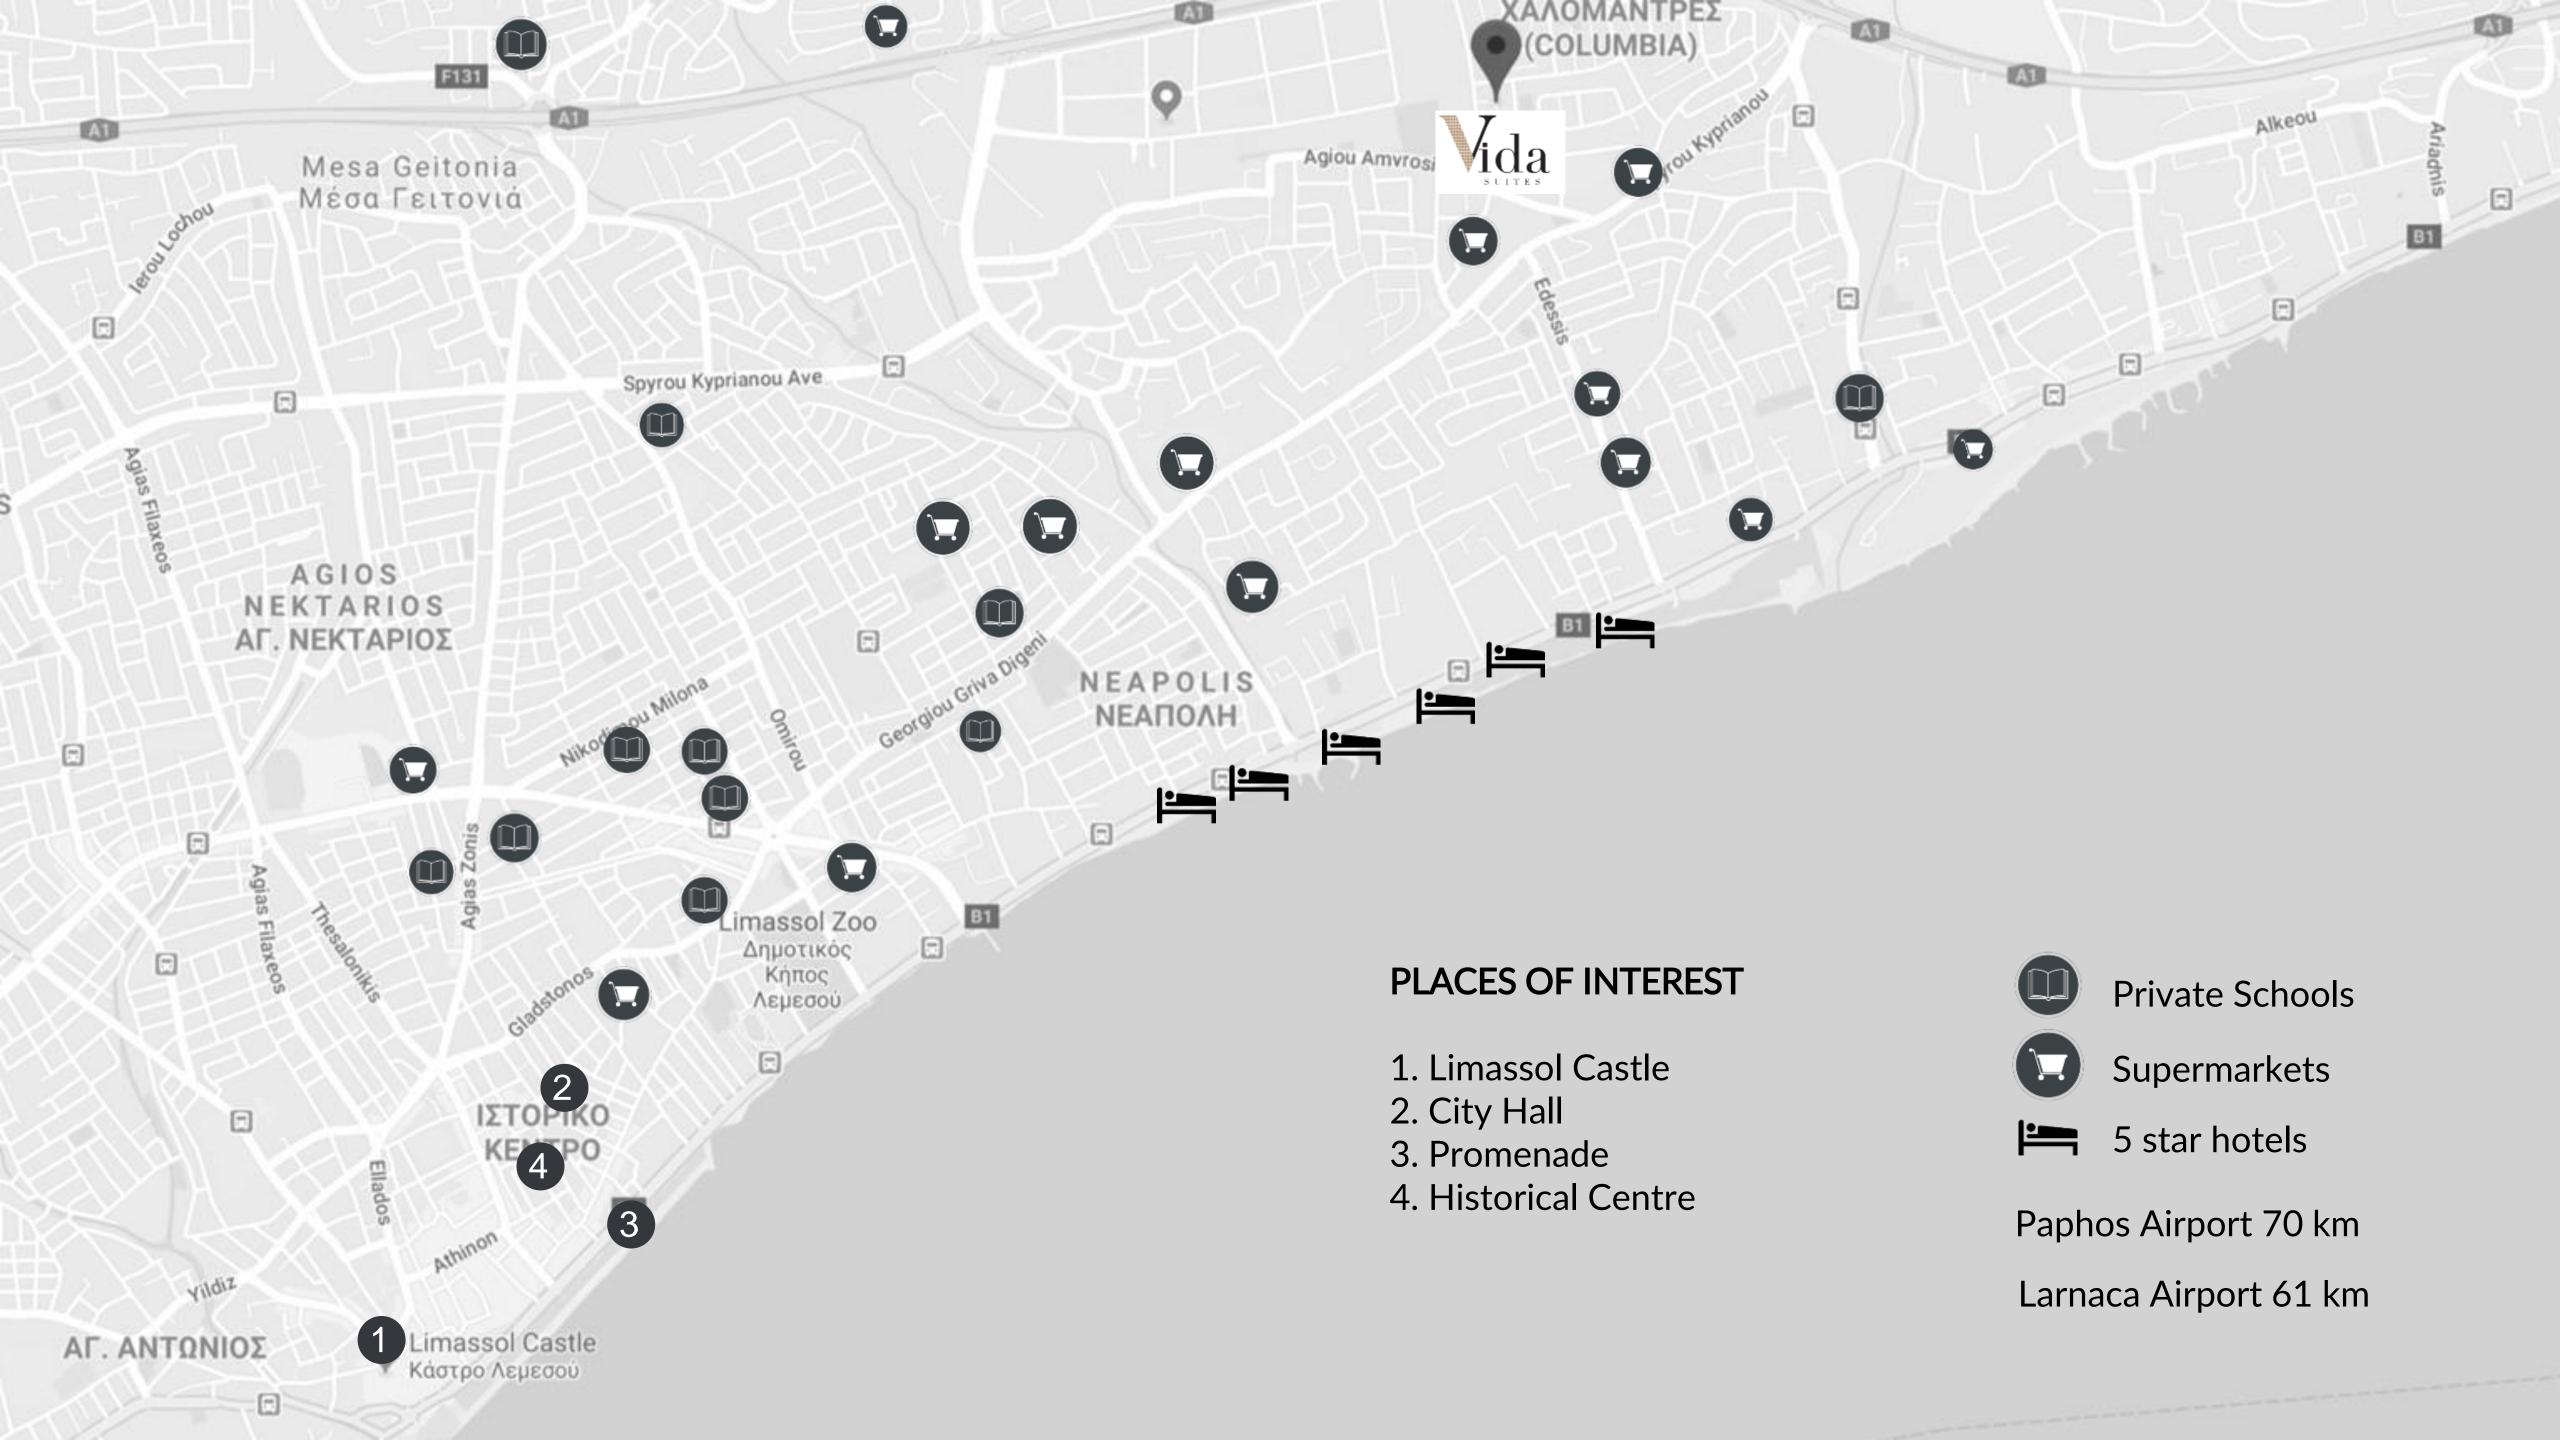

### **Private Schools**

There are a number of private schools (Greek, English, French, and Russian) available in Limassol.

#### A Five Star Location

Vida Suites is located minutes away from all Limassol's 5 star hotels.

**Four Seasons Hotel** 

**Amathus Beach Hotel** 

**Grand Resort** 

**Amara Hotel** 

Parklane Resort

Bakery 1 km

Supermarket 700 m

Private English School 4.2 km

Private Hospital 4 km

Pharmacy 1.7 km Petrol Station 1.2 km

Restaurant 1.7 km Bank 850 m

#### **CAFES & BARS**

Just 2.3 km away from a wide selection of chic cafes and beach bars.

#### **SANDY BEACHES**

A selection of sandy beaches are within 5 km away.

#### **MARINA**

Just 11 km away Saint Raphael Marina offers 237 berth marina with all amenities, accommodating boats up to 30m.

#### Location

Exclusive area in Limassol,
centrally located and moments
away from the coastline and
amenities.