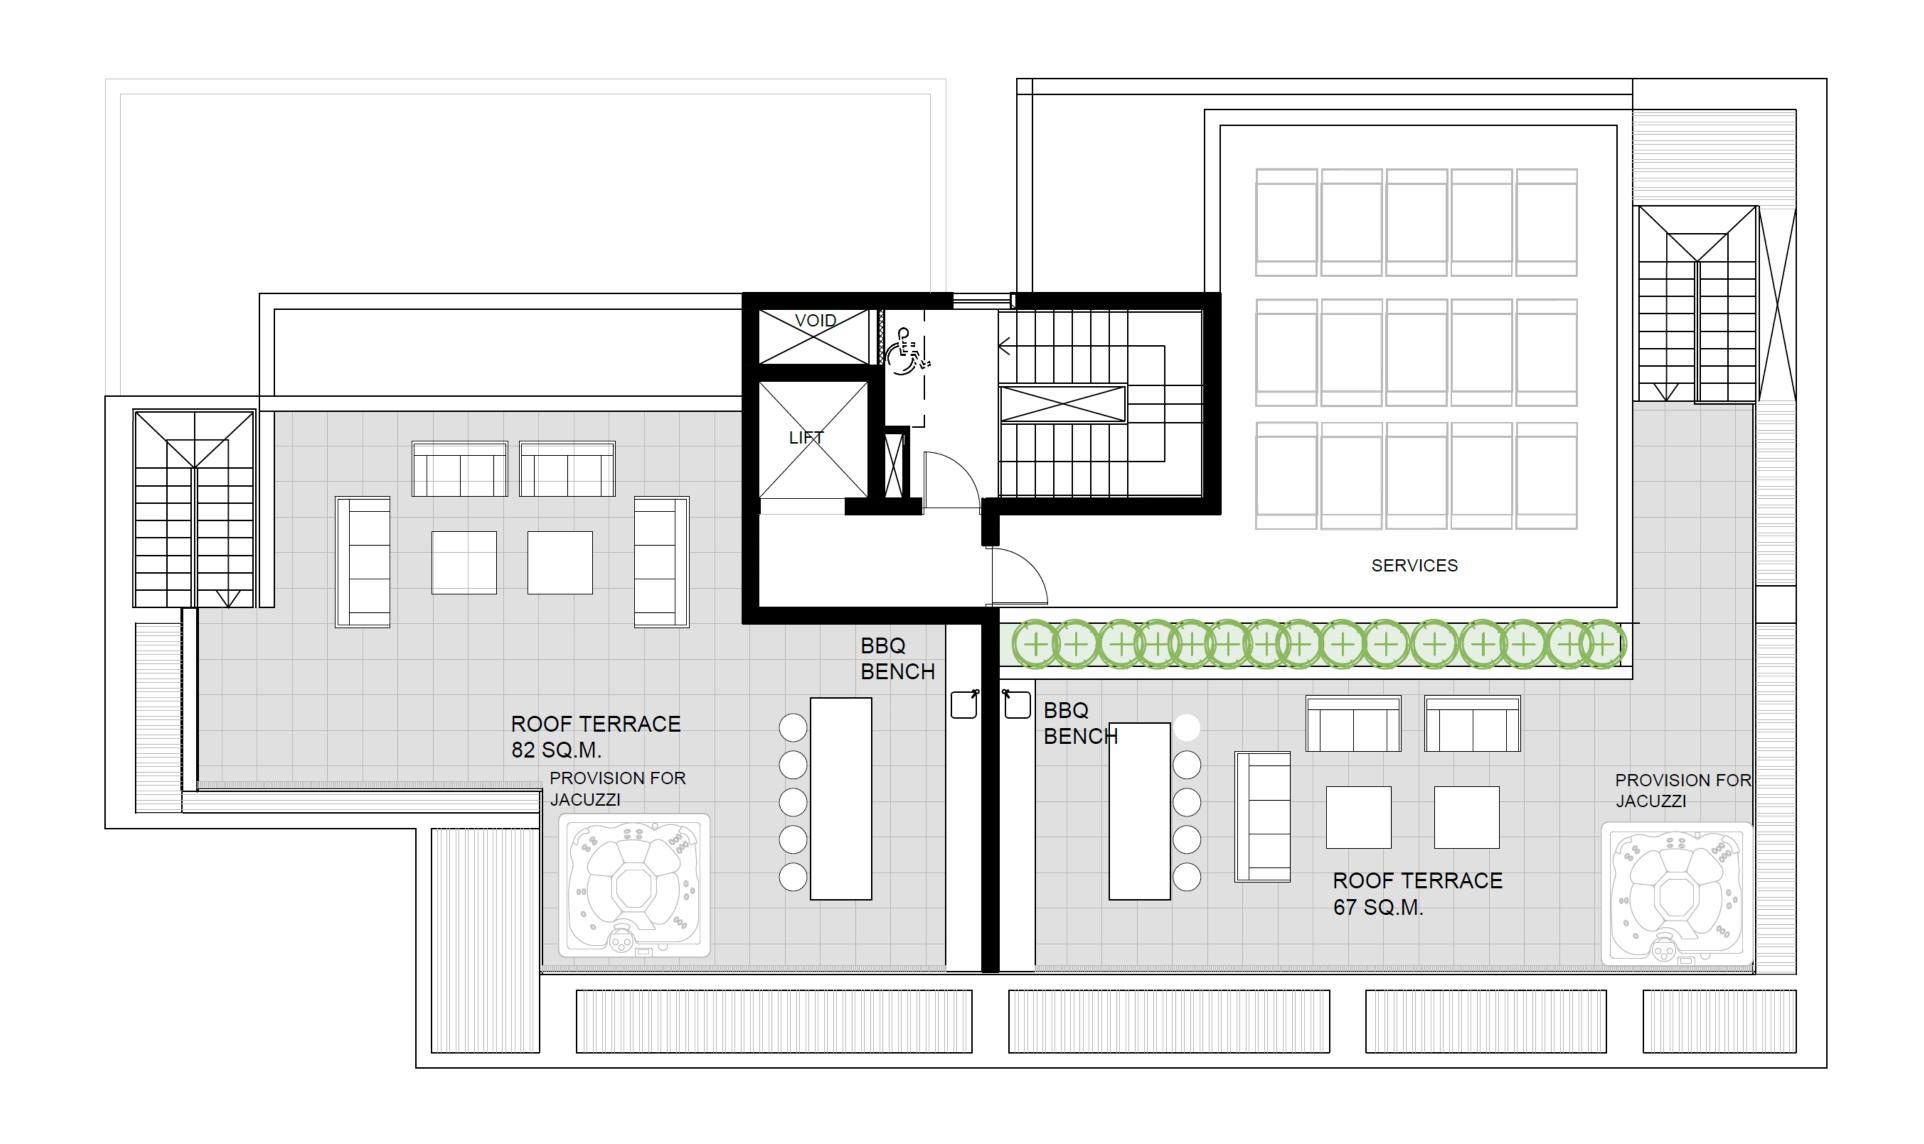

#### **MARINA**

Just 11 km away Saint Raphael Marina offers 237 berth marina with all amenities, accommodating boats up to 30m.







#### Location

Exclusive area in Limassol,
centrally located and moments
away from the coastline and
amenities.

#### Area

A quiet residential neighborhood in the heart of the city.

#### Design

Modern and elegant with expansive glass and open-plan living.

#### **About**

Comprising 16 luxuriously appointed 2 and 3 bedroom apartments with large terraces for Mediterranean living.



#### SITE PLAN



#### FIRST FLOOR PLANS – BLOCK A



#### FIRST FLOOR PLANS – BLOCK B



#### SECOND FLOOR PLANS - BLOCK A



#### SECOND FLOOR PLANS - BLOCK B





#### THIRD FLOOR PLANS - BLOCK A



#### THIRD FLOOR PLANS – BLOCK B











#### ROOF PLANS – BLOCK A



#### ROOF PLANS – BLOCK B





#### About us

Delivering outstanding quality, concept and design.

#### Our company

Largest private
Developer in Cyprus

250

Over 250 developments delivered

45

Years experience

53

International awards



## Value adding services

Property management
Rentals
Resales
Cleaning
Mantenance & repairs
Landscaping & gardening



The contents and information contained in this document is intended for general marketing purposes only and must not be construed as advice, or being complete and accurate nor be relied upon as such. The photographs of the surrounding views and location may have been digitally enhanced or altered and do not represent actual views or surrounding views. These photographs and CGIs are indicative only. Fittings and finishes are subject t