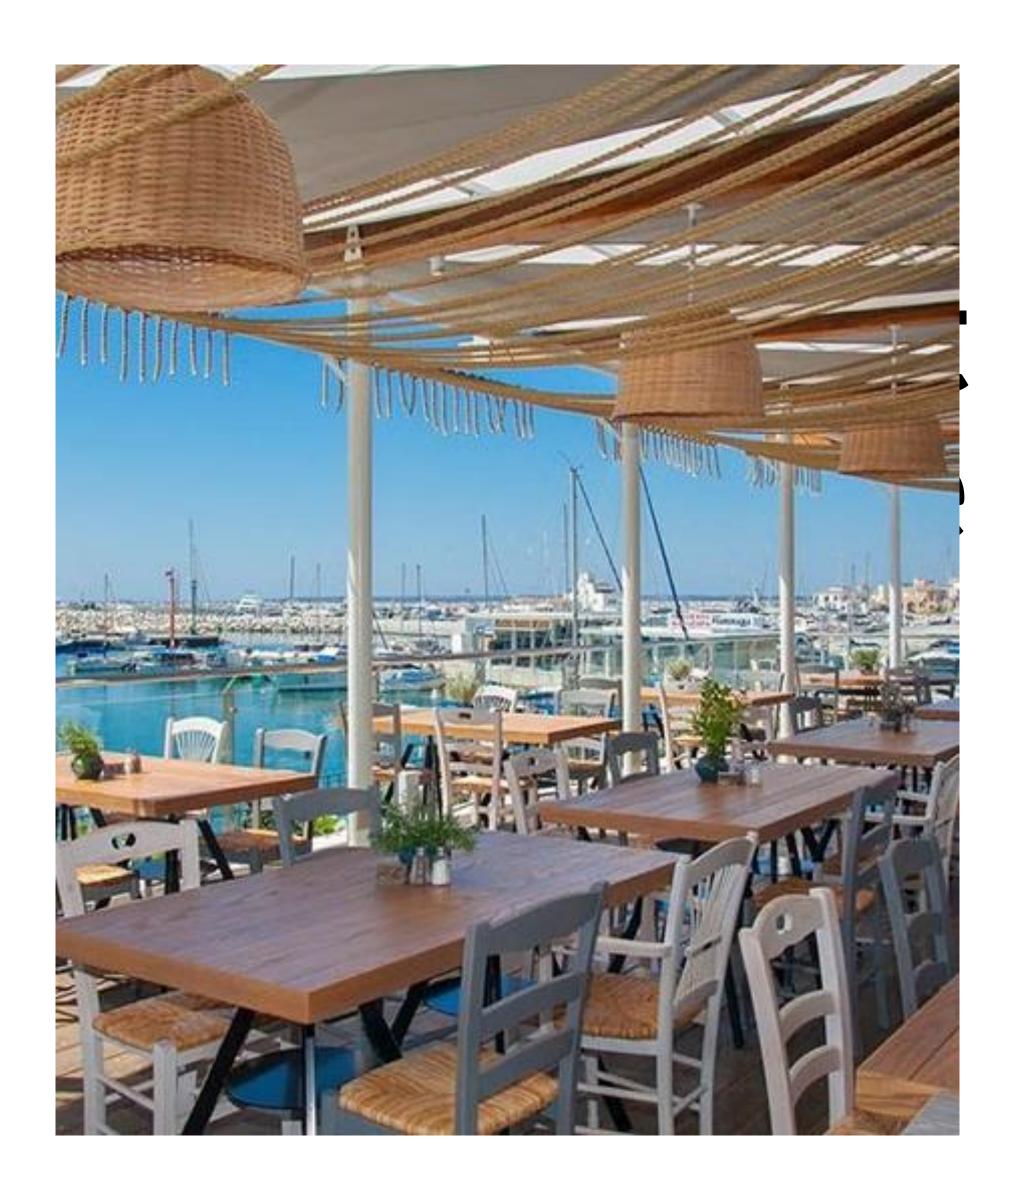

### Vibrant Limassol

The city offers an active, vibrant and varied choice of restaurants, stylish cafes, bars and chic lounges.

## An Adventure in Taste

Limassol's gastronomic scene comprises a delicious mix of fine and casual dining. It offers a great selection of cuisines as well as local traditional food.

#### **CAFES & BARS**

Just 2.3 km away from a wide selection of chic cafes and beach bars.