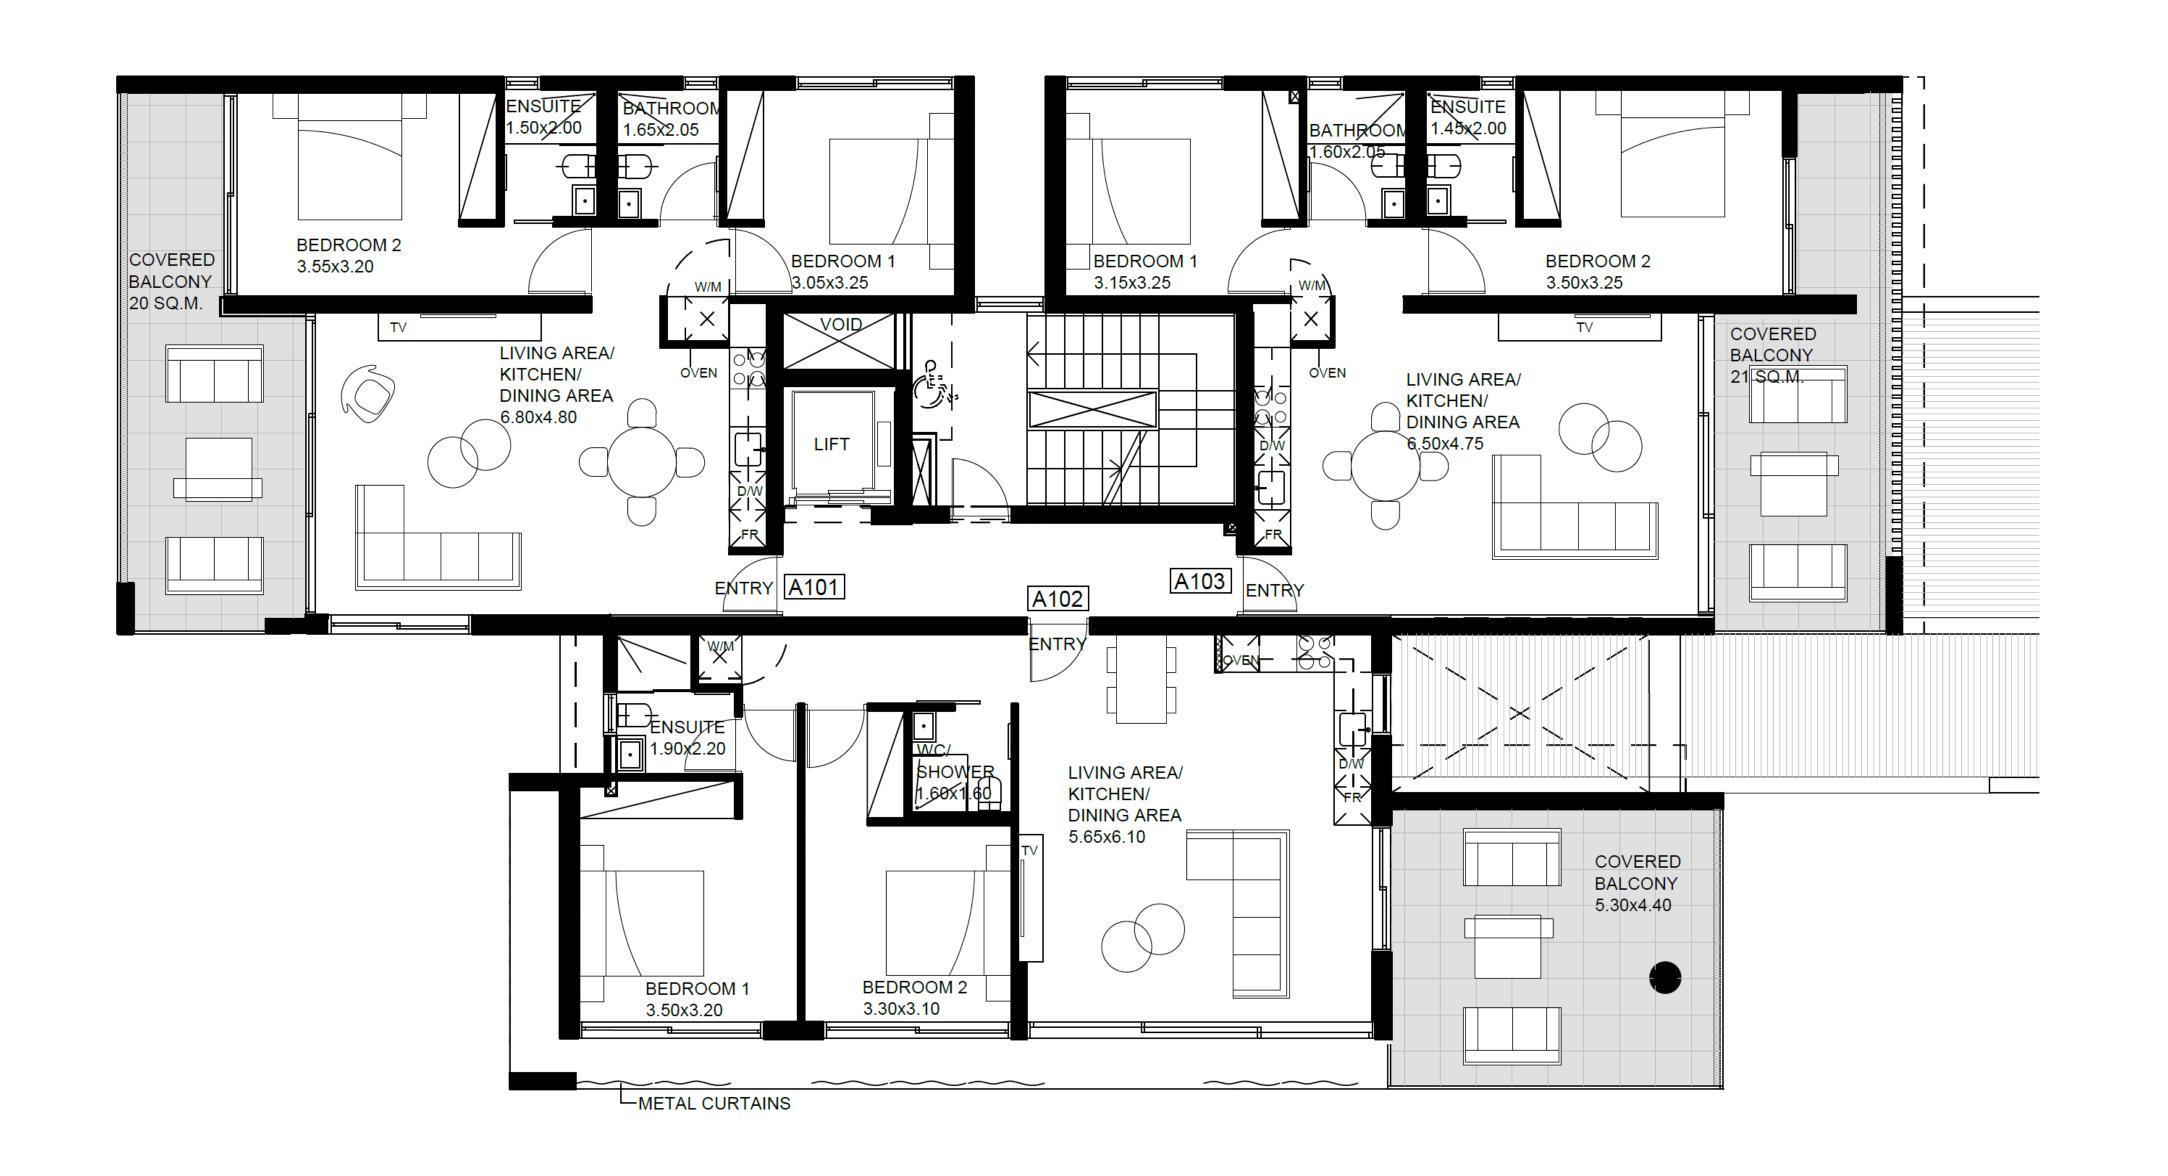

#### FIRST FLOOR PLANS – BLOCK A

#### **About**

Comprising 16 luxuriously appointed 2 and 3 bedroom apartments with large terraces for Mediterranean living.