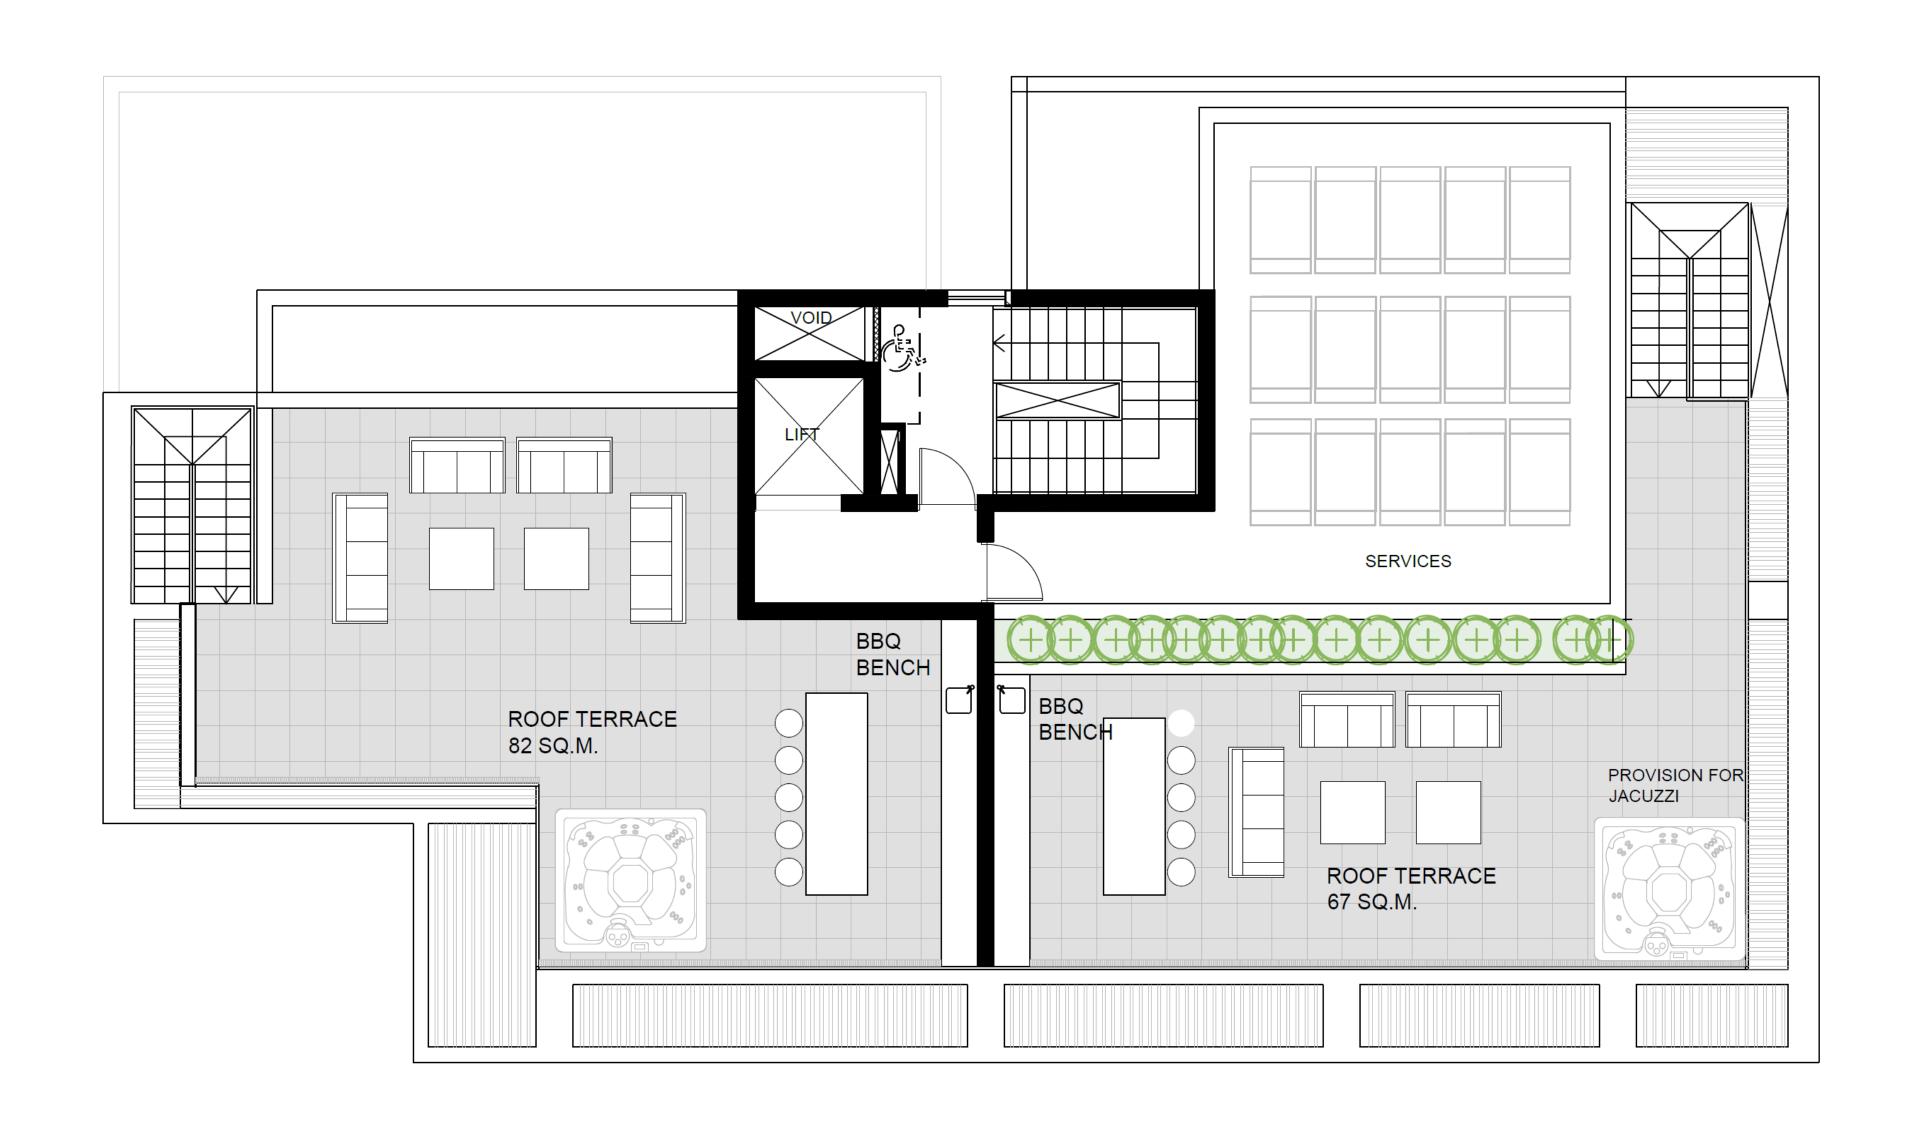

m away Saint Raphael Marina offers 237 berth marina with all amenities, accommodating boats up to 30m.







#### Location

Exclusive area in Limassol,
centrally located and moments
away from the coastline and
amenities.

#### Area

A quiet residential neighborhood in the heart of the city.

#### Design

Modern and elegant with expansive glass and open-plan living.

#### **About**

Comprising 16 luxuriously appointed 2 and 3 bedroom apartments with large terraces for Mediterranean living.



#### SITE PLAN



#### FIRST FLOOR PLANS – BLOCK A



#### FIRST FLOOR PLANS – BLOCK B



#### SECOND FLOOR PLANS - BLOCK A



#### SECOND FLOOR PLANS - BLOCK B





#### THIRD FLOOR PLANS - BLOCK A



#### THIRD FLOOR PLANS – BLOCK B











#### ROOF PLANS – BLOCK A



#### ROOF PLANS – BLOCK B





#### About us

Delivering outstanding quality, concept and design.

#### Our company

Largest private
Developer in Cyprus

250

Over 250 developments delivered

45

Years experience

53

International awards



## Value adding services

Property management
Rentals
Resales
Cleaning
Mantenance & repairs
Landscaping & gardening



The contents and information contained in this document is intended for general marketing purposes only and must not be construed as advice, or being complete and accurate nor be relied upon as such. The photographs of the surrounding views and location may have been digitally enhanced or altered and do not represent actual views or surrounding views. These photographs and CGIs are indicative only. Fittings and finishes are subject to availability and company's