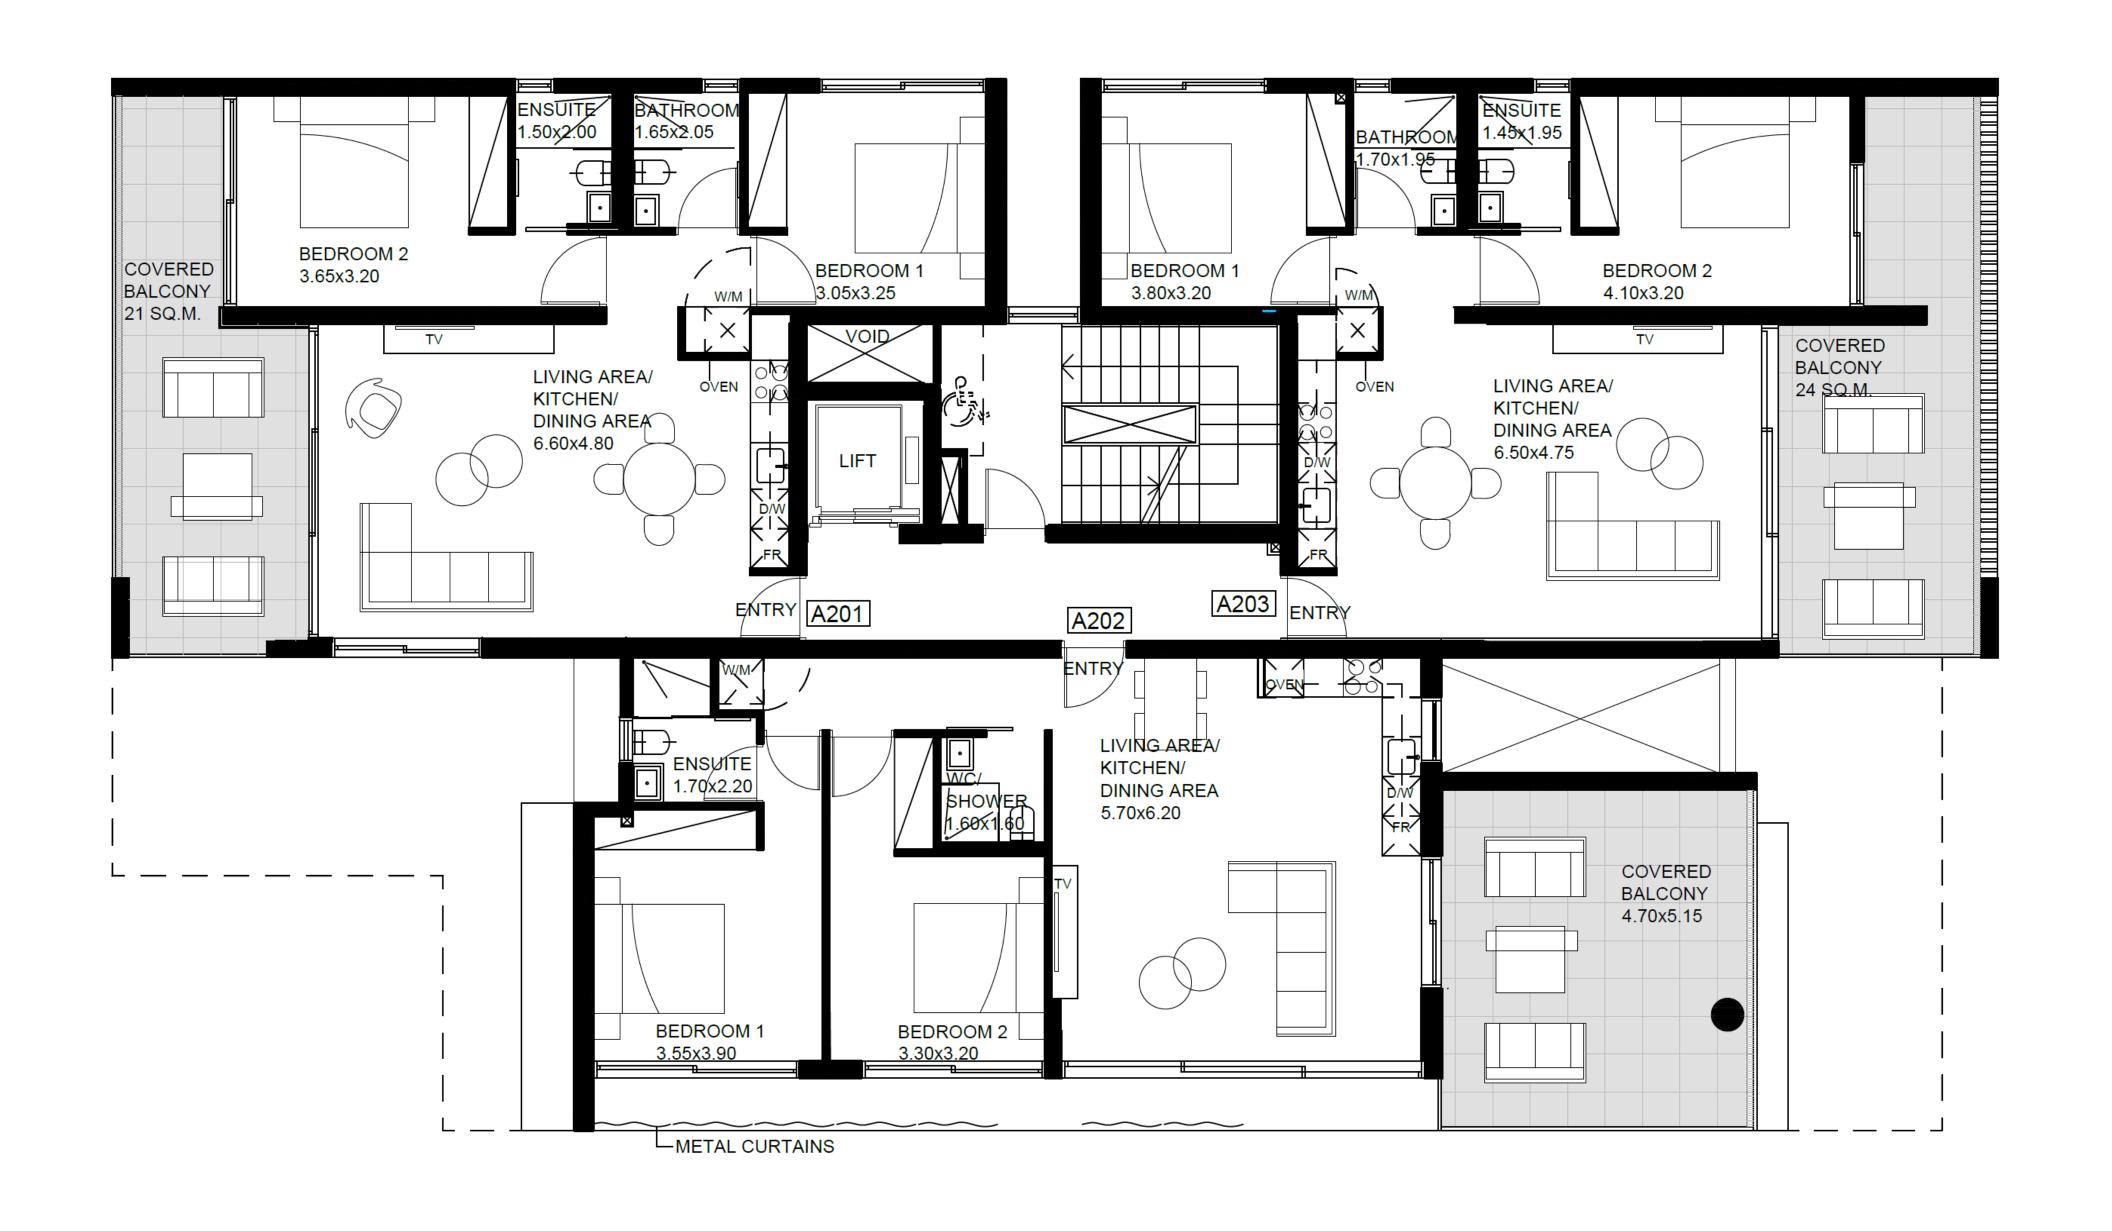

Just 2.3 km away from a wide selection of chic cafes and beach bars.



#### **SANDY BEACHES**

A selection of sandy beaches are within 5 km away.



#### **MARINA**

Just 11 km away Saint Raphael Marina offers 237 berth marina with all amenities, accommodating boats up to 30m.







#### Location

Exclusive area in Limassol,
centrally located and moments
away from the coastline and
amenities.

#### Area

A quiet residential neighborhood in the heart of the city.

#### Design

Modern and elegant with expansive glass and open-plan living.

#### **About**

Comprising 16 luxuriously appointed 2 and 3 bedroom apartments with large terraces for Mediterranean living.



#### SITE PLAN



#### FIRST FLOOR PLANS – BLOCK A



#### FIRST FLOOR PLANS – BLOCK B



#### SECOND FLOOR PLANS - BLOCK A



#### SECOND FLOOR PLANS - BLOCK B





#### THIRD FLOOR PLANS - BLOCK A



#### THIRD FLOOR PLANS – BLOCK B











#### ROOF PLANS – BLOCK A



#### ROOF PLANS – BLOCK B





#### About us

Delivering outstanding quality, concept and design.

#### Our company

Largest private
Developer in Cyprus

250

Over 250 developments delivered

45

Years experience

53

International awards



## Value adding services

Property management
Rentals
Resales
Cleaning
Mantenance & repairs
Landscaping & gardening



The contents and information contained in this document is intended for general marketing purposes only and must not be construed as advice, or being complete and accurate nor be relied upon as such. The photographs of the surrounding views and location may have been digitally enhanced or