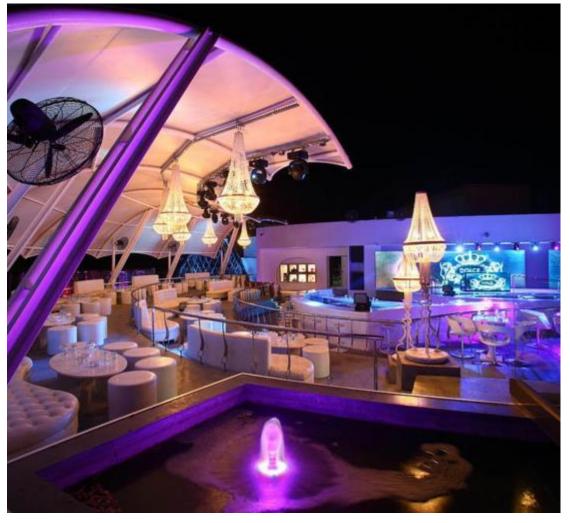

### Vibrant Limassol

The city offers an active, vibrant and varied choice of restaurants, stylish cafes, bars and chic lounges.

#### **CAFES & BARS**

Just 2.3 km away from a wide selection of chic cafes and beach bars.