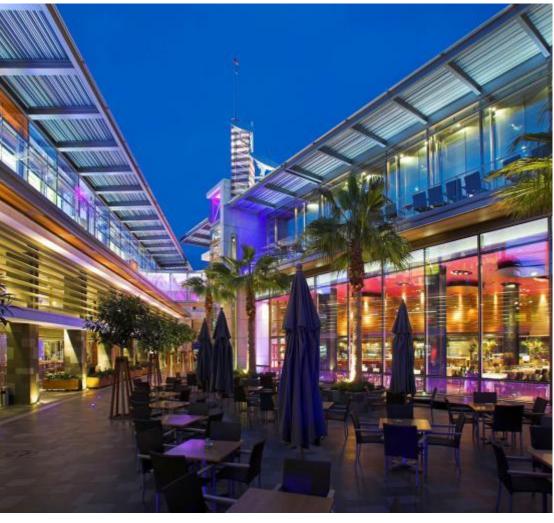

### Vibrant Limassol

The city offers an active, vibrant and varied choice of restaurants, stylish cafes, bars and chic lounges.

## An Adventure in Taste

Limassol's gastronomic scene comprises a delicious mix of fine and casual dining. It offers a great selection of cuisines as well as local traditional food.