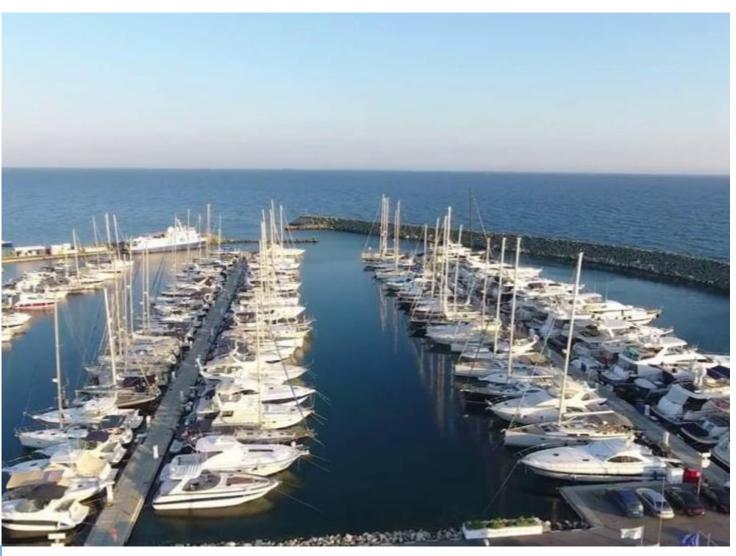

#### **MARINA**

Just 11 km away Saint Raphael Marina offers 237 berth marina with all amenities, accommodating boats up to 30m.