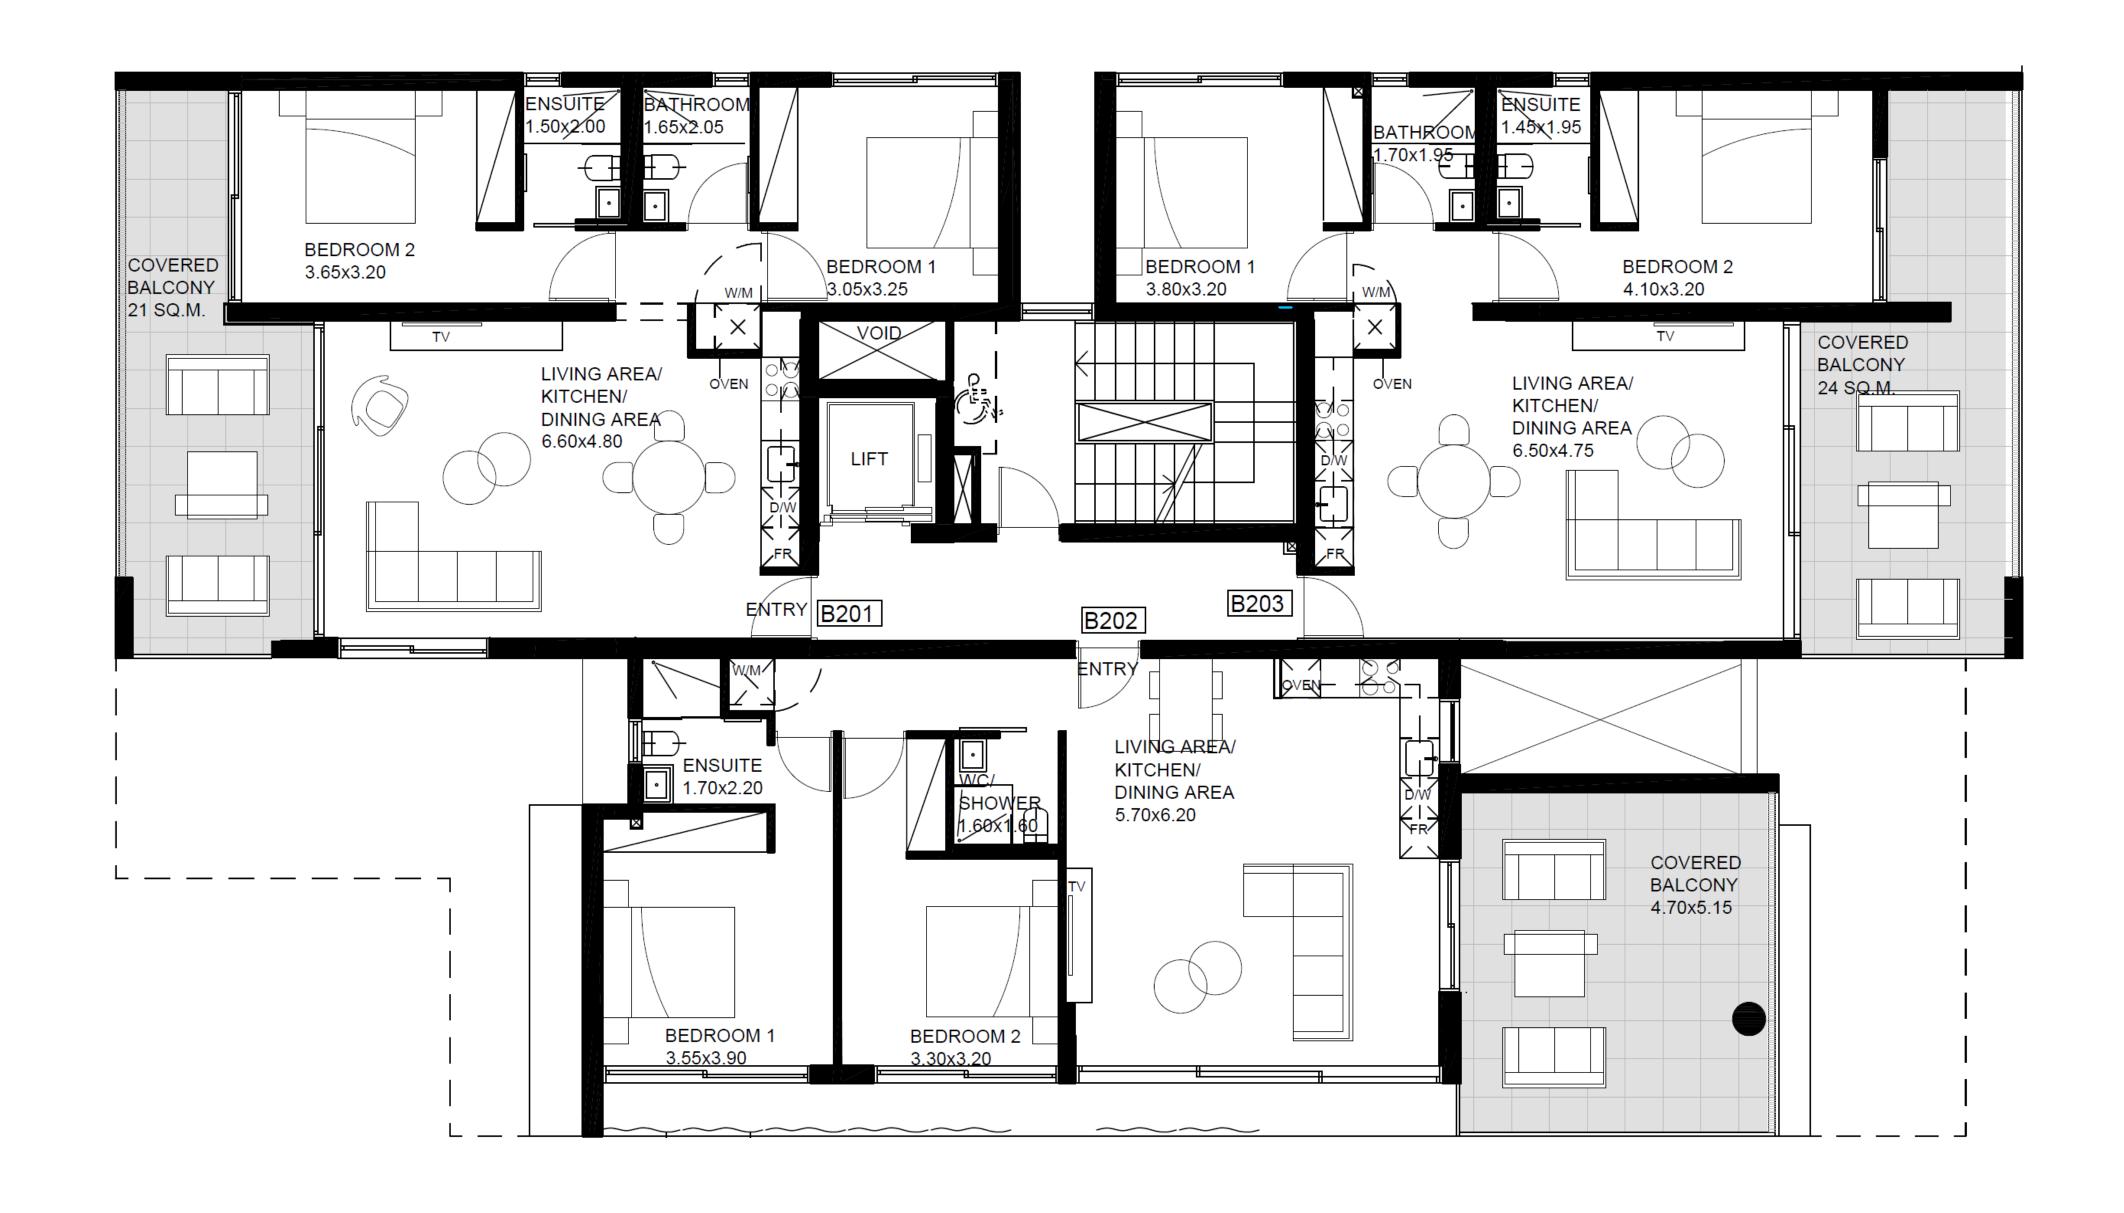

on of chic cafes and beach bars.



#### **SANDY BEACHES**

A selection of sandy beaches are within 5 km away.



#### **MARINA**

Just 11 km away Saint Raphael Marina offers 237 berth marina with all amenities, accommodating boats up to 30m.







#### Location

Exclusive area in Limassol,
centrally located and moments
away from the coastline and
amenities.

#### Area

A quiet residential neighborhood in the heart of the city.

#### Design

Modern and elegant with expansive glass and open-plan living.

#### **About**

Comprising 16 luxuriously appointed 2 and 3 bedroom apartments with large terraces for Mediterranean living.



#### SITE PLAN



#### FIRST FLOOR PLANS – BLOCK A



#### FIRST FLOOR PLANS – BLOCK B



#### SECOND FLOOR PLANS - BLOCK A



#### SECOND FLOOR PLANS - BLOCK B





#### THIRD FLOOR PLANS - BLOCK A



#### THIRD FLOOR PLANS – BLOCK B











#### ROOF PLANS – BLOCK A



#### ROOF PLANS – BLOCK B





#### About us

Delivering outstanding quality, concept and design.

#### Our company

Largest private
Developer in Cyprus

250

Over 250 developments delivered

45

Years experience

53

International awards



## Value adding services

Property management
Rentals
Resales
Cleaning
Mantenance & repairs
Landscaping & gardening



The contents and information contained in this document is intended for general marketing purposes only and must not be construed as advice, or being complete and accurate nor be relied upon as such. The photographs of the surrounding views and location may have been digitally enhanced or altered and do not represent actual