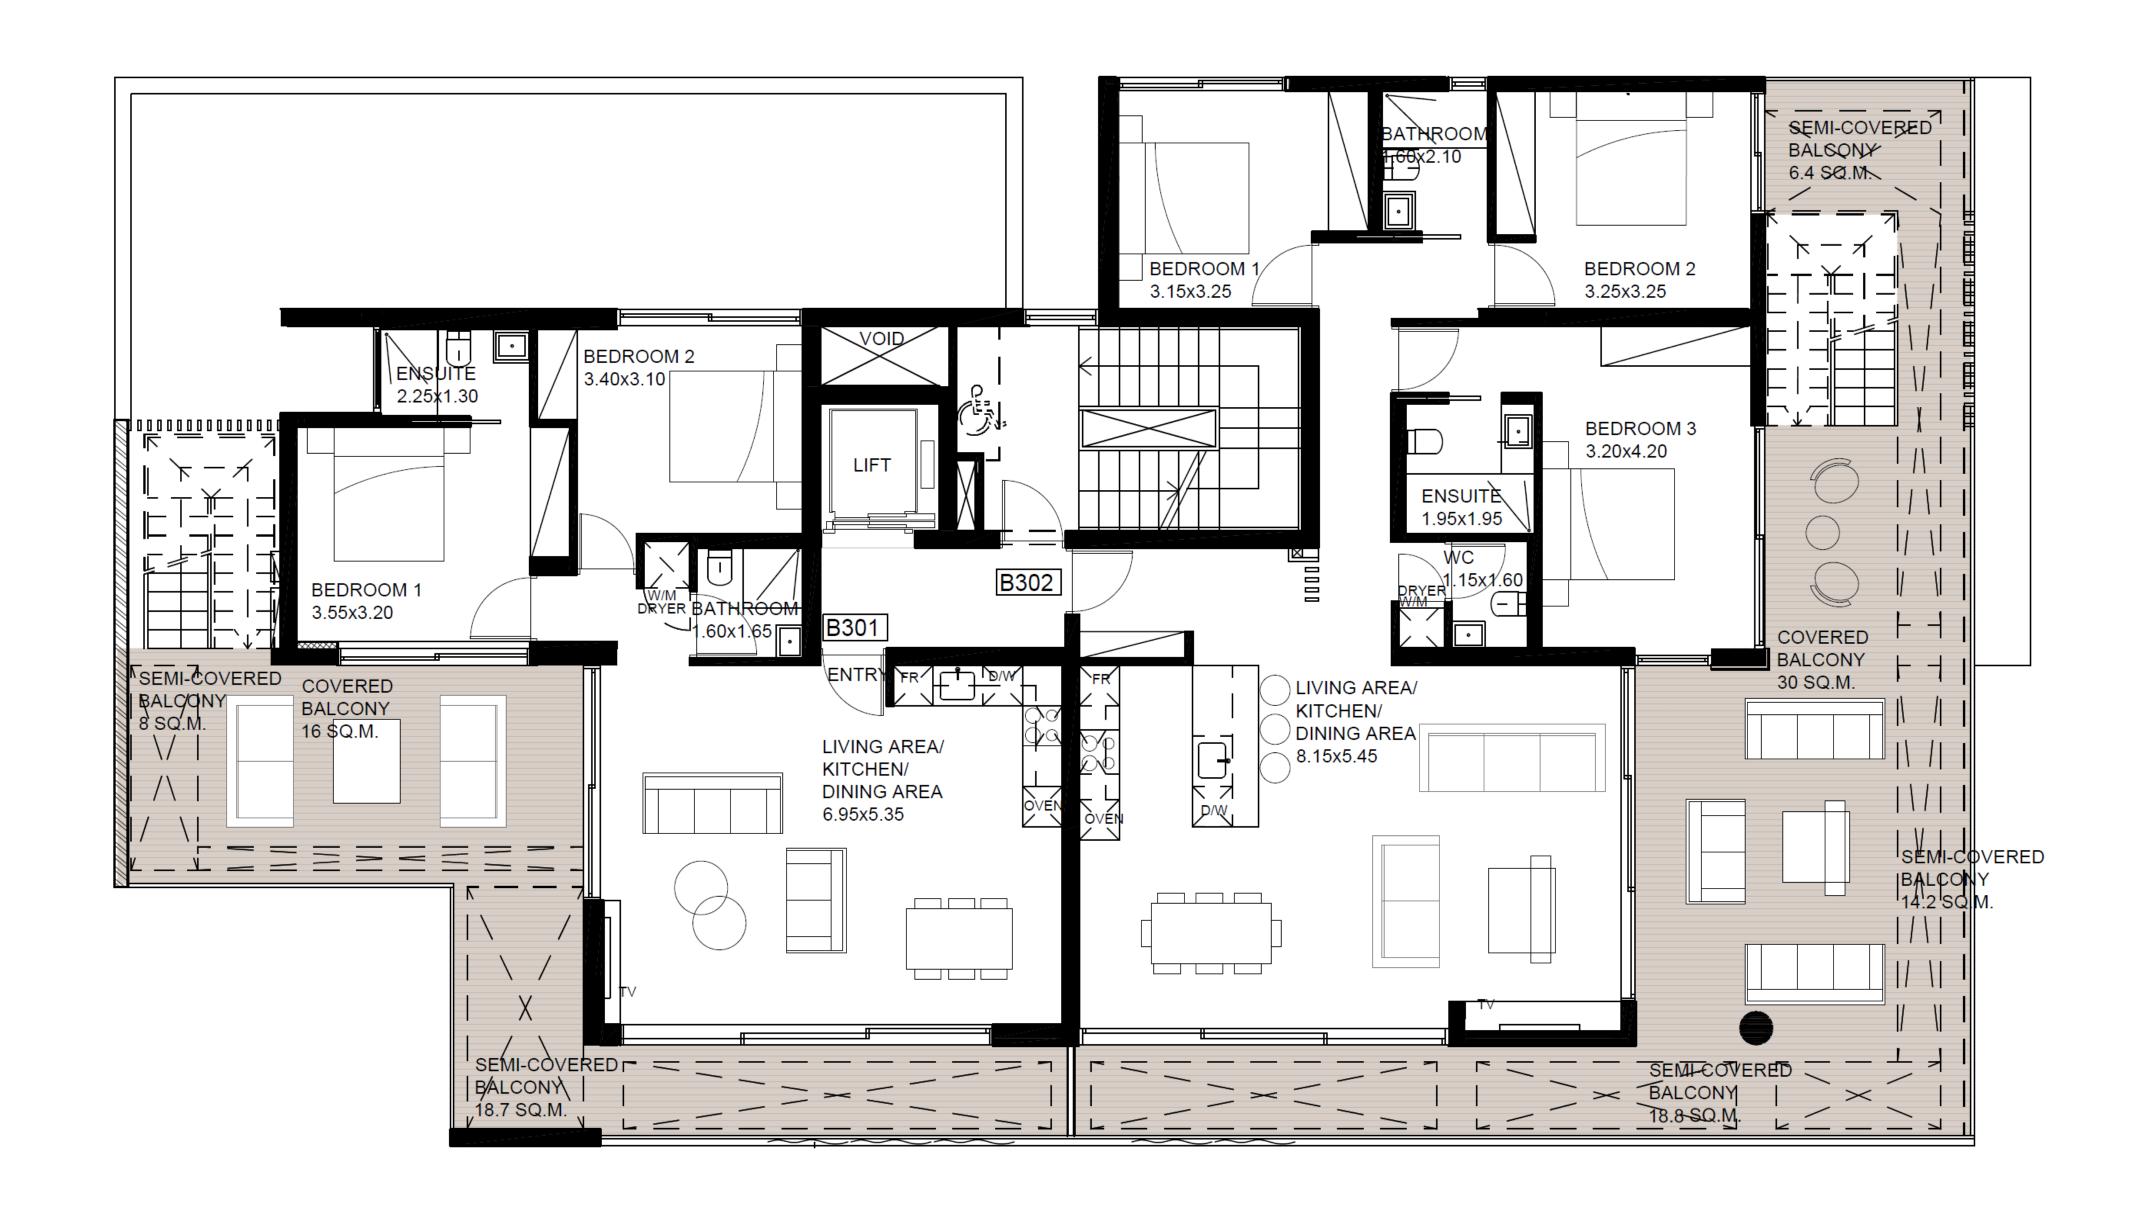

sandy beaches are within 5 km away.



#### **MARINA**

Just 11 km away Saint Raphael Marina offers 237 berth marina with all amenities, accommodating boats up to 30m.







#### Location

Exclusive area in Limassol,
centrally located and moments
away from the coastline and
amenities.

#### Area

A quiet residential neighborhood in the heart of the city.

#### Design

Modern and elegant with expansive glass and open-plan living.

#### **About**

Comprising 16 luxuriously appointed 2 and 3 bedroom apartments with large terraces for Mediterranean living.



#### SITE PLAN



#### FIRST FLOOR PLANS – BLOCK A



#### FIRST FLOOR PLANS – BLOCK B



#### SECOND FLOOR PLANS - BLOCK A



#### SECOND FLOOR PLANS - BLOCK B





#### THIRD FLOOR PLANS - BLOCK A



#### THIRD FLOOR PLANS – BLOCK B











#### ROOF PLANS – BLOCK A



#### ROOF PLANS – BLOCK B





#### About us

Delivering outstanding quality, concept and design.

#### Our company

Largest private
Developer in Cyprus

250

Over 250 developments delivered

45

Years experience

53

International awards



## Value adding services

Property management
Rentals
Resales
Cleaning
Mantenance & repairs
Landscaping & gardening



The contents and information contained in this document is intended for general marketing purposes only and must not be construed as advice, or being complete and accurate nor be relied upon as such. The photographs of the surrounding views and location may have been digitally enhanced or altered and do not represent actual views or surrounding views. These photographs and CGIs are indicative only