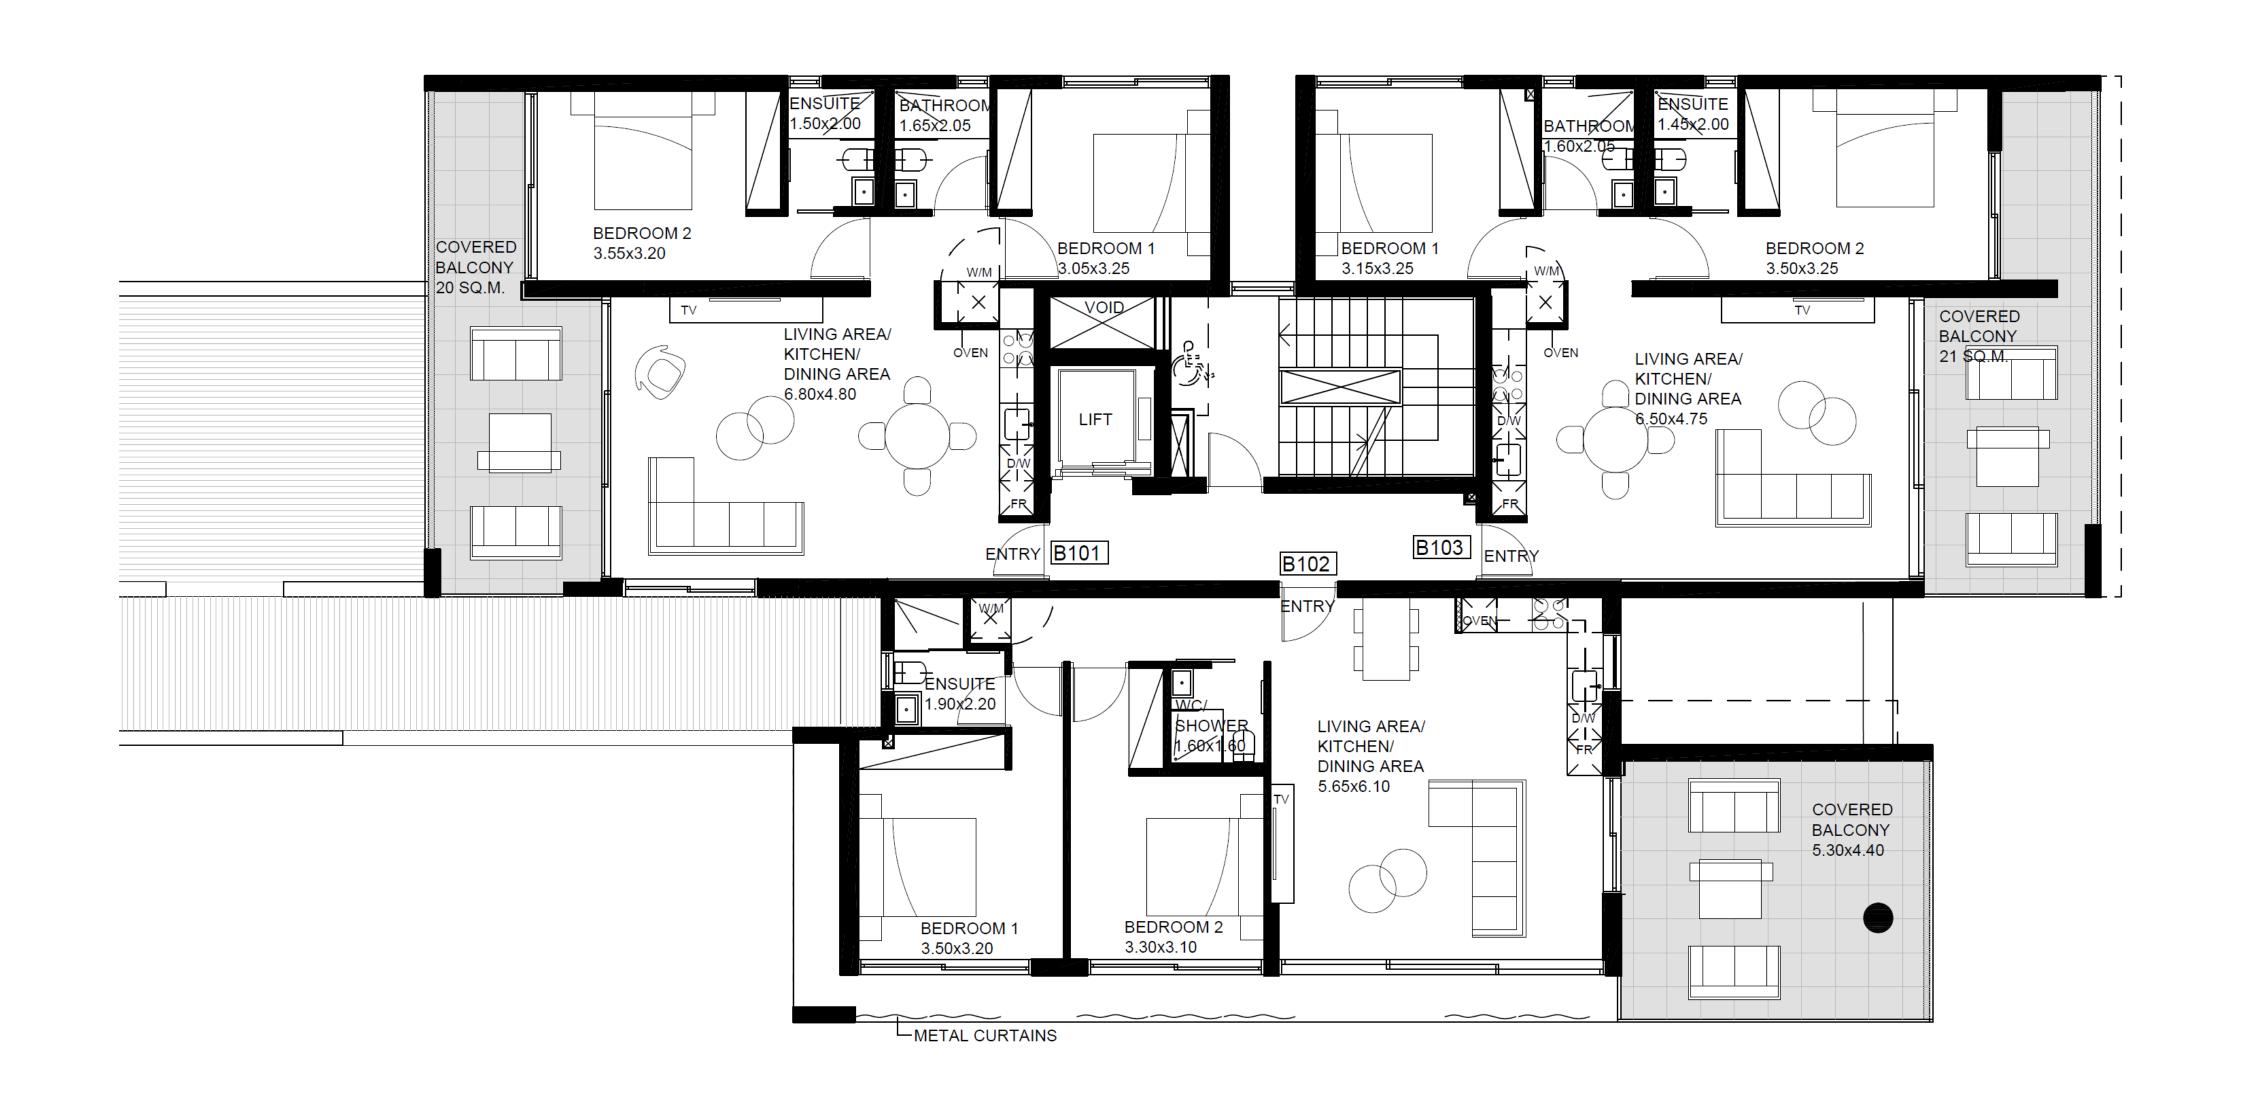

#### FIRST FLOOR PLANS – BLOCK B

#### **About**

Comprising 16 luxuriously appointed 2 and 3 bedroom apartments with large terraces for Mediterranean living.