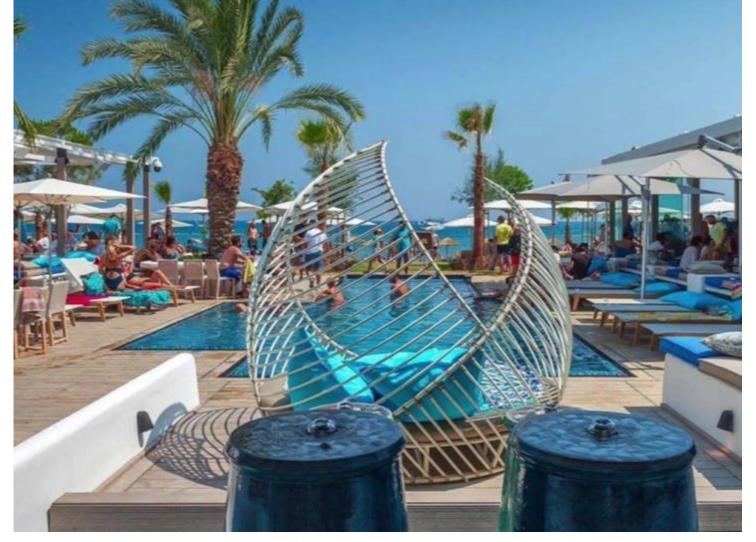

### Vibrant Limassol

The city offers an active, vibrant and varied choice of restaurants, stylish cafes, bars and chic lounges.

## An Adventure in Taste

Limassol's gastronomic scene comprises a delicious mix of fine and casual dining. It offers a great selection of cuisines as well as local traditional food.

#### **CAFES & BARS**

Just 2.3 km away from a wide selection of chic cafes and beach bars.

#### **SANDY BEACHES**

A selection of sandy beaches are within 5 km away.