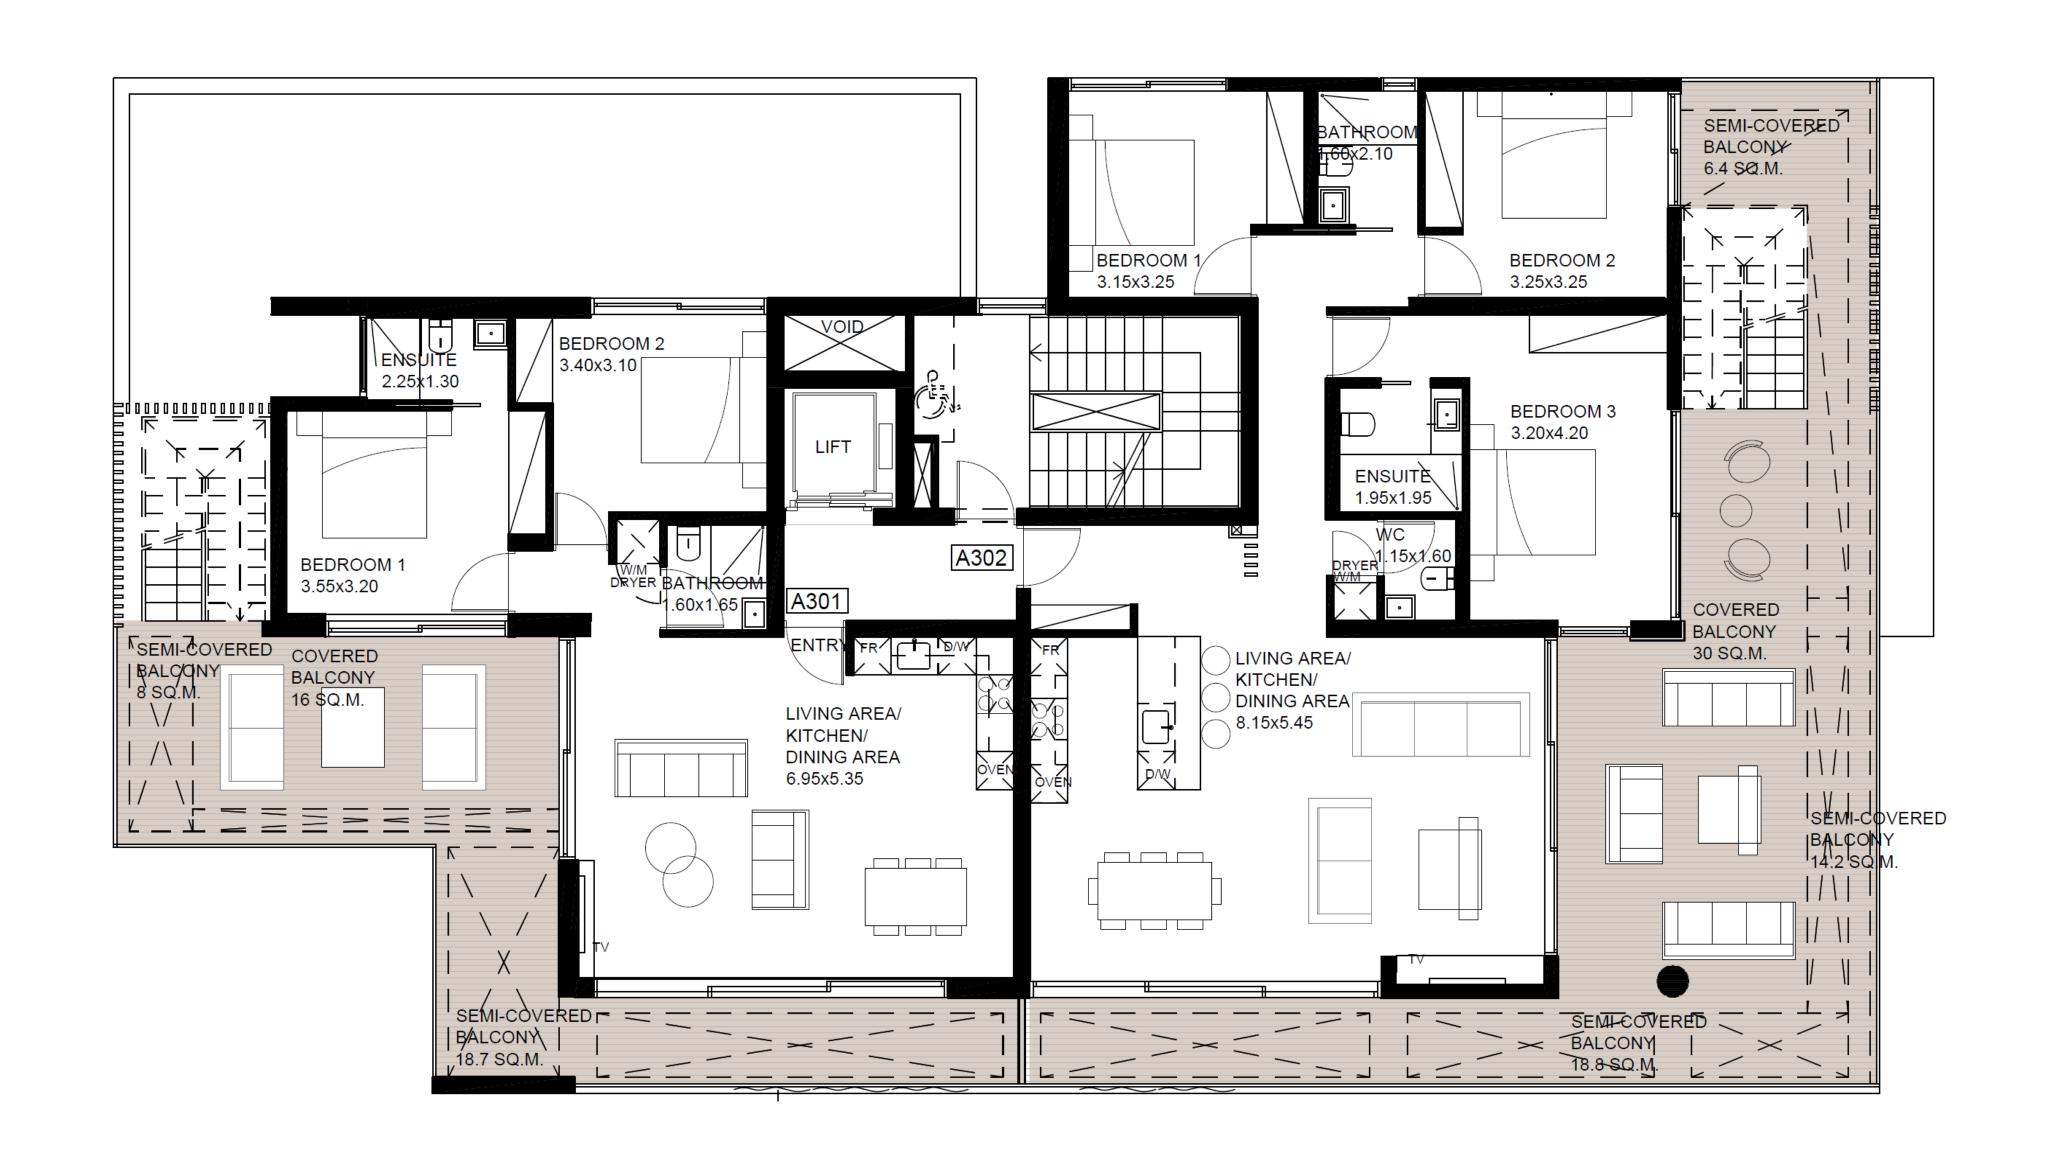

## **SANDY BEACHES**

A selection of sandy beaches are within 5 km away.



#### **MARINA**

Just 11 km away Saint Raphael Marina offers 237 berth marina with all amenities, accommodating boats up to 30m.







#### Location

Exclusive area in Limassol,
centrally located and moments
away from the coastline and
amenities.

#### Area

A quiet residential neighborhood in the heart of the city.

#### Design

Modern and elegant with expansive glass and open-plan living.

#### **About**

Comprising 16 luxuriously appointed 2 and 3 bedroom apartments with large terraces for Mediterranean living.



#### SITE PLAN



#### FIRST FLOOR PLANS – BLOCK A



#### FIRST FLOOR PLANS – BLOCK B



#### SECOND FLOOR PLANS - BLOCK A



#### SECOND FLOOR PLANS - BLOCK B





#### THIRD FLOOR PLANS - BLOCK A



#### THIRD FLOOR PLANS – BLOCK B











#### ROOF PLANS – BLOCK A



#### ROOF PLANS – BLOCK B





#### About us

Delivering outstanding quality, concept and design.

#### Our company

Largest private
Developer in Cyprus

250

Over 250 developments delivered

45

Years experience

53

International awards



## Value adding services

Property management
Rentals
Resales
Cleaning
Mantenance & repairs
Landscaping & gardening



The contents and information contained in this document is intended for general marketing purposes only and must not be construed as advice, or being complete and accurate nor be relied upon as such. The photographs of the surrounding views and location may have been digitally enhanced or altered and do not represent actual views or surrounding views. These phot