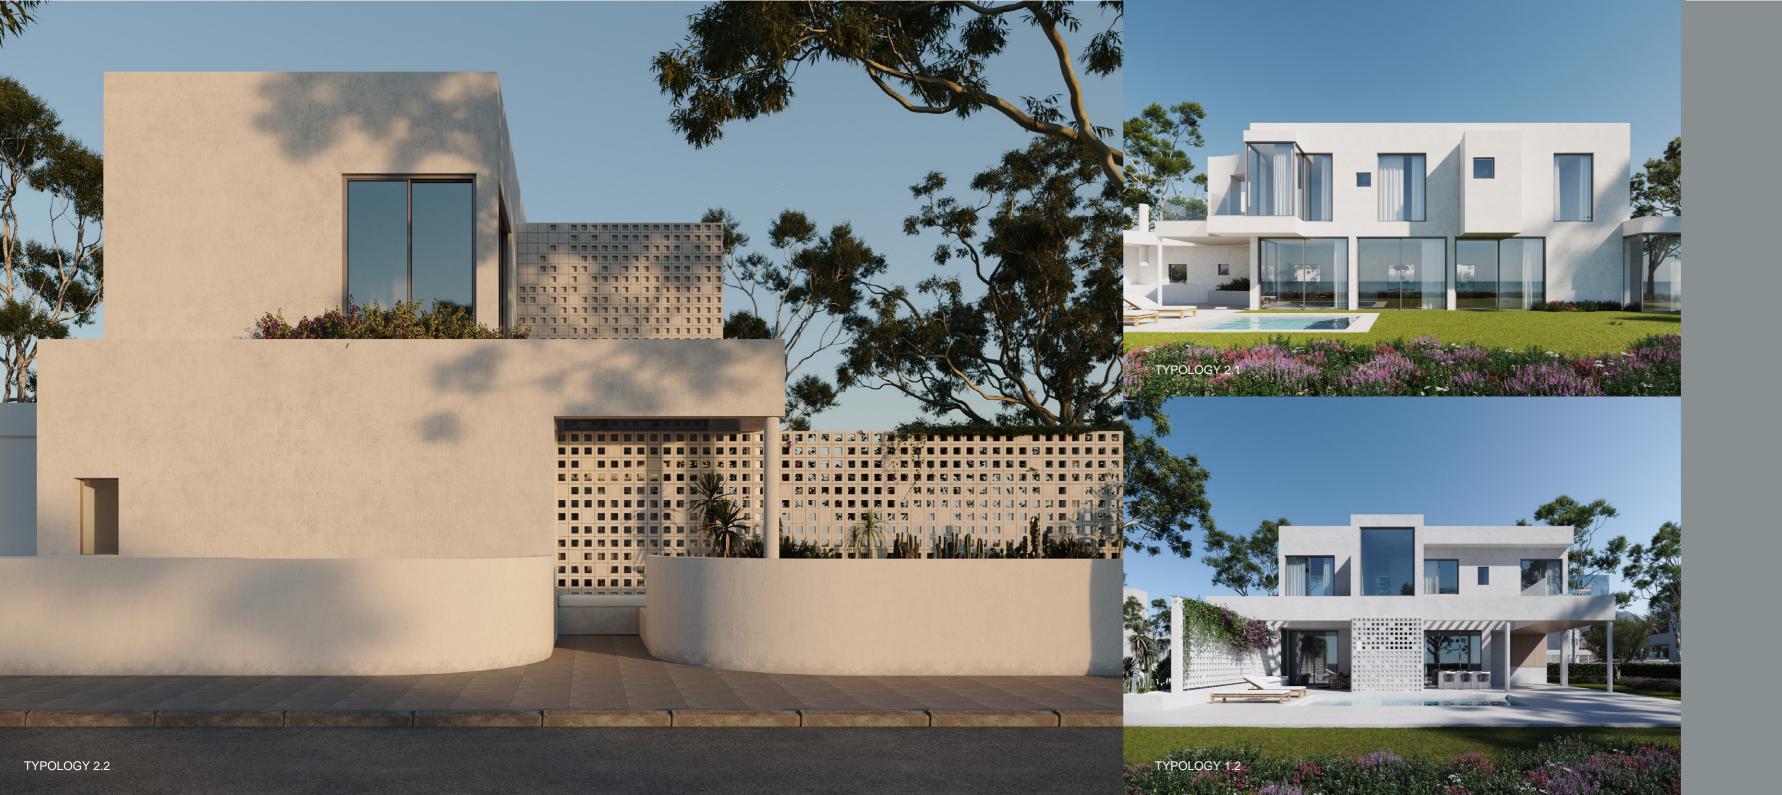

# DESCRIPTION // PERVOLIA AREA

Sea Gallery by Edge. Living just a footstep away from a sandy beach. The development is located Pervolia with only a 10-minute drive to Larnaca city center and 3km from Kiti. The villas are also very close to the spectacular Faros Beach that has been awarded with a blue flag and all facilities as communal showers, changing rooms, playgrounds, water sports that can entertain every generation.

These exclusive 2-storeys villas consist of 3-bedrooms with terraces overlooking the blue sea on very large plots of lands, landscaped gardens offer ample room for private swimming pools and barbeque areas. Each villa is also equipped with cameras and alarm systems. The traditional styles, fixtures and finishes have been carefully selected to retain the charm and authenticity of the region. The contemporary and functional design of the residences will offer the future homeowners all comforts to be able to enjoy their homes in a tranquil setting. Materials such as concrete, local stone and wood have been used in the design of the houses.

The design is synonymous to light, bright spaces, sun terraces and balconies for enjoyable indoor and outdoor living. The ideal investment for year-round enjoyment.