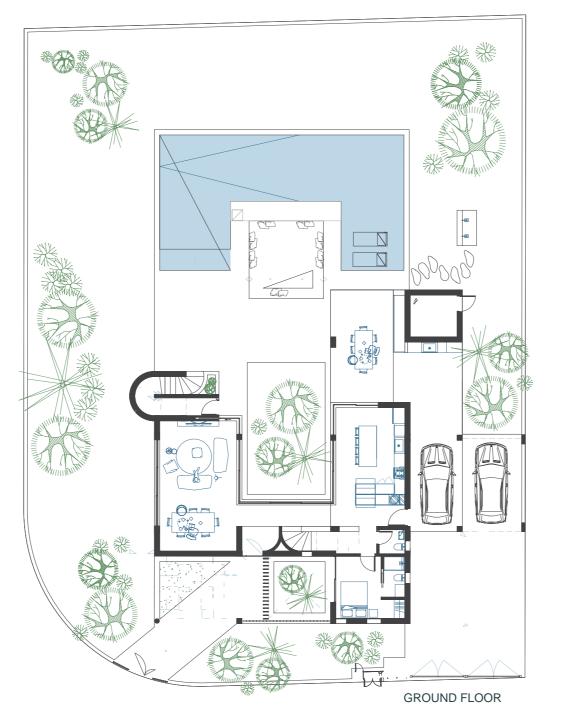

These exclusive 2-storeys villas consist of 3-bedrooms with terraces overlooking the blue sea on very large plots of lands, landscaped gardens offer ample room for private swimming pools and barbeque areas. Each villa is also equipped with cameras and alarm systems. The traditional styles, fixtures and finishes have been carefully selected to retain the charm and authenticity of the region. The contemporary and functional design of the residences will offer the future homeowners all comforts to be able to enjoy their homes in a tranquil setting. Materials such as concrete, local stone and wood have been used in the design of the houses.

The design is synonymous to light, bright spaces, sun terraces and balconies for enjoyable indoor and outdoor living. The ideal investment for year-round enjoyment.

#### SITE PLAN

|            | SIZE | TYPES     | PAGE |
|------------|------|-----------|------|
| TYPOLOGY 1 | +140 | 1.2 - 1.4 | 00   |
| TYPOLOGY 2 | +169 | 2.1 - 2.2 | 00   |
| TYPOLOGY 3 | +190 | 3.1 - 3.2 | 00   |
| TYPOLOGY 4 | +200 | 4.1 - 4.3 | 00   |