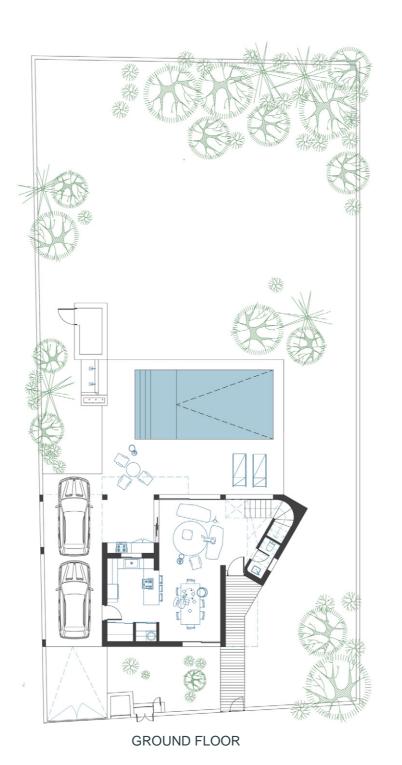

These exclusive 2-storeys villas consist of 3-bedrooms with terraces overlooking the blue sea on very large plots of lands, landscaped gardens offer ample room for private swimming pools and barbeque areas. Each villa is also equipped with cameras and alarm systems. The traditional styles, fixtures and finishes have been carefully selected to retain the charm and authenticity of the region. The contemporary and functional design of the residences will offer the future homeowners all comforts to be able to enjoy their homes in a tranquil setting. Materials such as concrete, local stone and wood have been used in the design of the houses.

The design is synonymous to light, bright spaces, sun terraces and balconies for enjoyable indoor and outdoor living. The ideal investment for year-round enjoyment.

#### SITE PLAN

|            | SIZE | TYPES     | PAGE |
|------------|------|-----------|------|
| TYPOLOGY 1 | +140 | 1.2 - 1.4 | 00   |
| TYPOLOGY 2 | +169 | 2.1 - 2.2 | 00   |
| TYPOLOGY 3 | +190 | 3.1 - 3.2 | 00   |
| TYPOLOGY 4 | +200 | 4.1 - 4.3 | 00   |