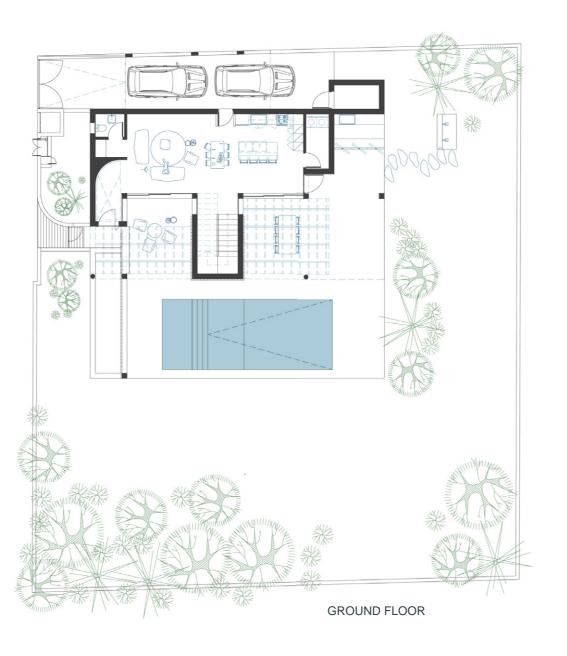

These exclusive 2-storeys villas consist of 3-bedrooms with terraces overlooking the blue sea on very large plots of lands, landscaped gardens offer ample room for private swimming pools and barbeque areas. Each villa is also equipped with cameras and alarm systems. The traditional styles, fixtures and finishes have been carefully selected to retain the charm and authenticity of the region. The contemporary and functional design of the residences will offer the future homeowners all comforts to be able to enjoy their homes in a tranquil setting. Materials such as concrete, local stone and wood have been used in the design of the houses.

The design is synonymous to light, bright spaces, sun terraces and balconies for enjoyable indoor and outdoor living. The ideal investment for year-round enjoyment.