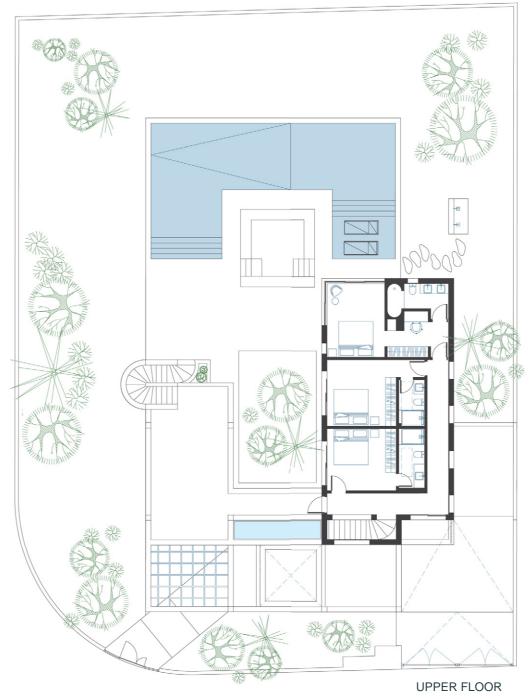

These exclusive 2-storeys villas consist of 3-bedrooms with terraces overlooking the blue sea on very large plots of lands, landscaped gardens offer ample room for private swimming pools and barbeque areas. Each villa is also equipped with cameras and alarm systems. The traditional styles, fixtures and finishes have been carefully selected to retain the charm and authenticity of the region. The contemporary and functional design of the residences will offer the future homeowners all comforts to be able to enjoy their homes in a tranquil setting. Materials such as concrete, local stone and wood have been used in the design of the houses.

The design is synonymous to light, bright spaces, sun terraces and balconies for enjoyable indoor and outdoor living. The ideal investment for year-round enjoyment.

UPPER FLOOR

| HOUSE<br>NUMBER<br># | PLOT<br>SIZE<br>m² | TOTAL<br>INTERNAL<br>AREA m <sup>2</sup> | COVERED /<br>UNCOVERED<br>VERANDAS <sup>2</sup> |
|----------------------|--------------------|------------------------------------------|-------------------------------------------------|
| 8                    | 670                | 140                                      | m 14 / 15                                       |
| 33                   | 668                | 140                                      | 14 / 15                                         |
| 34                   | 701                | 140                                      | 14 / 15                                         |
| 38                   | 668                | 140                                      | 14 / 15                                         |