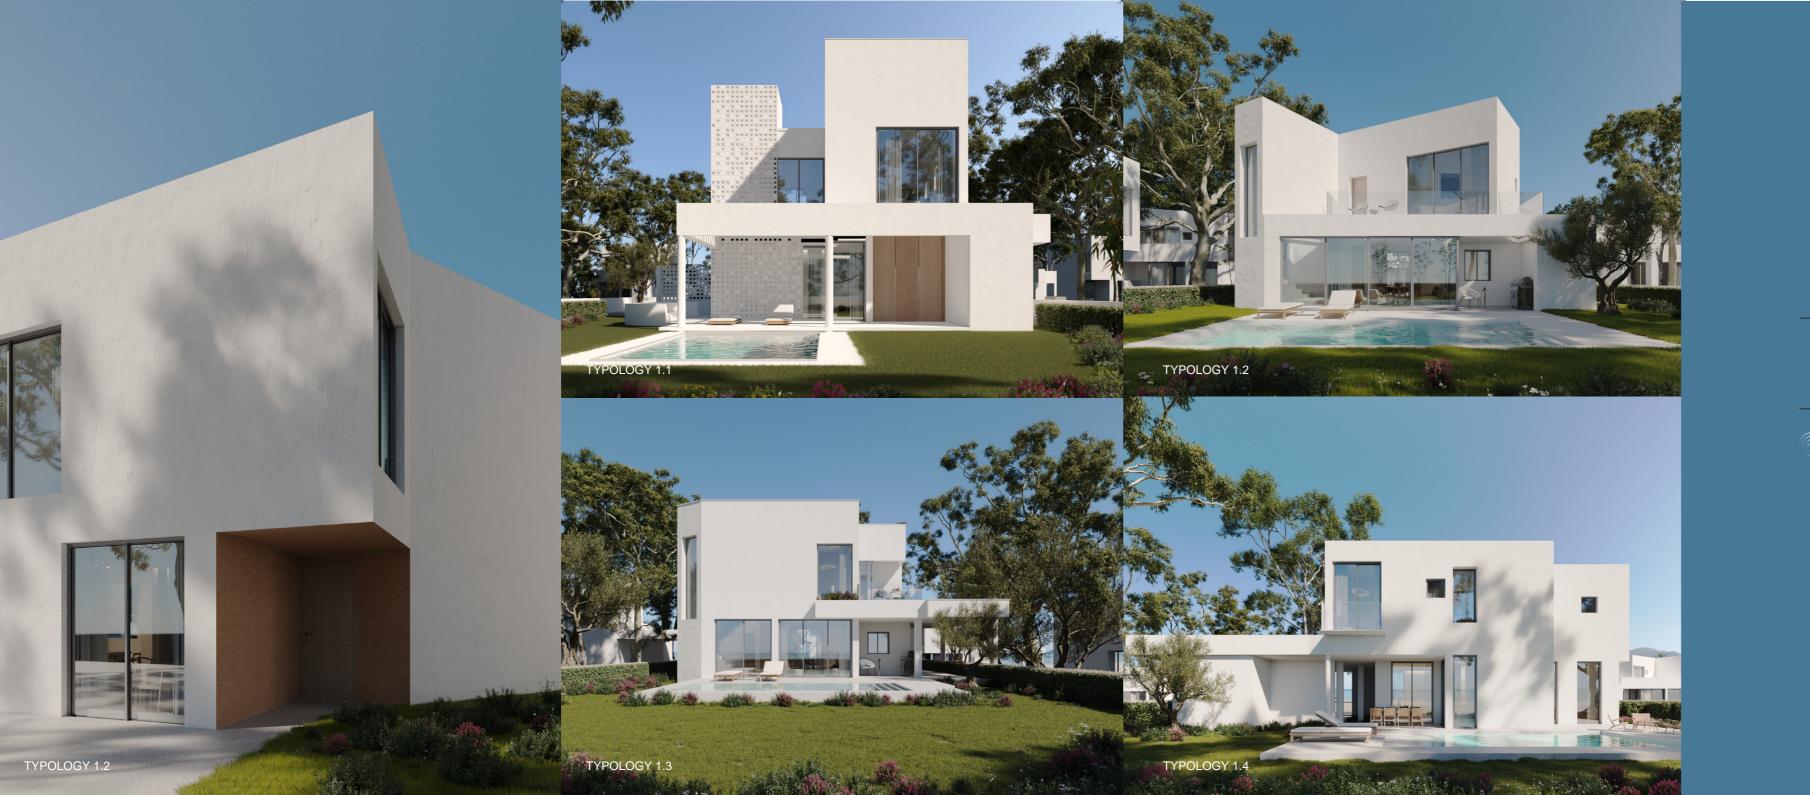

These exclusive 2-storeys villas consist of 3-bedrooms with terraces overlooking the blue sea on very large plots of lands, landscaped gardens offer ample room for private swimming pools and barbeque areas. Each villa is also equipped with cameras and alarm systems. The traditional styles, fixtures and finishes have been carefully selected to retain the charm and authenticity of the region. The contemporary and functional design of the residences will offer the future homeowners all comforts to be able to enjoy their homes in a tranquil setting. Materials such as concrete, local stone and wood have been used in the design of the houses.

The design is synonymous to light, bright spaces, sun terraces and balconies for enjoyable indoor and outdoor living. The ideal investment for year-round enjoyment.