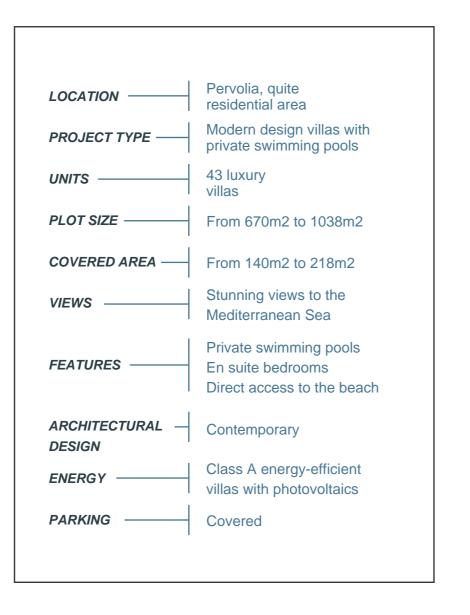

#### SITE PLAN

|            | SIZE | TYPES     | PAGE |
|------------|------|-----------|------|
| TYPOLOGY 1 | +140 | 1.2 - 1.4 | 00   |
| TYPOLOGY 2 | +169 | 2.1 - 2.2 | 00   |
| TYPOLOGY 3 | +190 | 3.1 - 3.2 | 00   |
| TYPOLOGY 4 | +200 | 4.1 - 4.3 | 00   |

#### SEA GALLERY BY EDGE

| HOUSE<br>NUMBER<br># | PLOT<br>SIZE<br>m² | TOTAL<br>INTERNAL<br>AREA m ² | COVERED /<br>UNCOVERED<br>VERANDAS <sup>2</sup> |
|----------------------|--------------------|-------------------------------|-------------------------------------------------|
| 9                    | 674                | 140                           | m 14 / 45                                       |
| 11                   | 683                | 140                           | 14 / 45                                         |
| 15                   | 684                | 140                           | 14 / 45                                         |
| 16                   | 681                | 140                           | 14 / 45                                         |
| 20                   | 709                | 140                           | 14 / 45                                         |
| 25                   | 687                | 140                           | 14 / 45                                         |
| 28                   | 738                | 140                           | 14 / 45                                         |
| 31                   | 713                | 140                           | 14 / 45                                         |
| 35                   | 684                | 140                           | 14 / 45                                         |
| 37                   | 670                | 140                           | 14 / 45                                         |
| 40                   | 671                | 140                           | 14 / 45                                         |
| 41                   | 681                | 140                           | 14 / 45                                         |
| 43                   | 671                | 140                           | 14 / 45                                         |

| HOUSE<br>NUMBER<br># | PLOT<br>SIZE<br>m² | TOTAL<br>INTERNAL<br>AREA m² | COVERED/<br>UNCOVERED<br>VERANDAS <sup>2</sup> |
|----------------------|--------------------|------------------------------|------------------------------------------------|
| 14                   | 681                | 140                          | m 14 / 17                                      |
| 18                   | 689                | 140                          | 14 / 17                                        |
| 30                   | 669                | 140                          | 14 / 17                                        |
| 32                   | 667                | 140                          | 14 / 17                                        |
| 36                   | 670                | 140                          | 14 / 17                                        |
| 39                   | 698                | 140                          | 14 / 17                                        |

| HOUSE<br>NUMBER<br># | PLOT<br>SIZE<br>m² | TOTAL<br>INTERNAL<br>AREA m ² | COVERED /<br>UNCOVERED<br>VERANDAS <sup>2</sup> |
|----------------------|--------------------|-------------------------------|-------------------------------------------------|
| 17                   | 707                | 140                           | m 14 / 16                                       |
| 19                   | 682                | 140                           | 14 / 16                                         |
| 29                   | 666                | 140                           | 14 / 16                                         |
| 42                   | 668                | 140                           | 14 / 16                                         |

UPPER FLOOR

| HOUSE<br>NUMBER<br># | PLOT<br>SIZE<br>m² | TOTAL<br>INTERNAL<br>AREA m <sup>2</sup> | COVERED /<br>UNCOVERED<br>VERANDAS <sup>2</sup> |
|----------------------|--------------------|------------------------------------------|-------------------------------------------------|
| 8                    | 670                | 140                                      | m 14 / 15                                       |
| 33                   | 668                | 140                                      | 14 / 15                                         |
| 34                   | 701                | 140                                      | 14 / 15                                         |
| 38                   | 668                | 140                                      | 14 / 15                                         |

SEA GALLERY BY EDGE

| HOUSE<br>NUMBER<br># | PLOT<br>SIZE<br>m² | TOTAL<br>INTERNAL<br>AREA m <sup>2</sup> | COVERED /<br>UNCOVERED<br>VERANDAS <sup>2</sup> |
|----------------------|--------------------|------------------------------------------|-------------------------------------------------|
| 6                    | 796                | 167                                      | m 17 / 14                                       |
| 23                   | 818                | 169                                      | 17 / 14                                         |

| HOUSE<br>NUMBER<br># | PLOT<br>SIZE<br>m² | TOTAL<br>INTERNAL<br>AREA m <sup>2</sup> | COVERED<br>VERANDAS m² |
|----------------------|--------------------|------------------------------------------|------------------------|
| 5                    | 839                | 169                                      | 17                     |
| 7                    | 804                | 169                                      | 17                     |
| 26                   | 803                | 169                                      | 17                     |
| 27                   | 803                | 169                                      | 17                     |

Uncovered verandas: 14m2 balcony / 33m2 ground

SEA GALLERY BY EDGE

| HOUSE<br>NUMBER<br># | PLOT<br>SIZE<br>m² | TOTAL<br>INTERNAL<br>AREA m <sup>2</sup> | COVERED /<br>UNCOVERED<br>VERANDAS <sup>2</sup> |
|----------------------|--------------------|------------------------------------------|-------------------------------------------------|
| 1                    | 918                | 190                                      | m 19 / 26                                       |
| 4                    | 905                | 190                                      | 19 / 26                                         |

| HOUSE<br>NUMBER<br># | PLOT<br>SIZE<br>m <sup>2</sup> | TOTAL<br>INTERNAL<br>AREA m <sup>2</sup> | COVERED /<br>UNCOVERED<br>VERANDAS <sup>2</sup> |
|----------------------|--------------------------------|------------------------------------------|-------------------------------------------------|
| 2                    | 1038                           | 218                                      | m 22 / 56                                       |
| 10                   | 1005                           | 211                                      | 21 / 56                                         |
| 13                   | 953                            | 200                                      | 20 / 56                                         |

3 + 1 Bedrooms 5 Bathrooms

| HOUSE<br>NUMBER<br># | PLOT<br>SIZE<br>m² | TOTAL<br>INTERNAL<br>AREA m <sup>2</sup> | COVERED /<br>UNCOVERED<br>VERANDAS <sup>2</sup> |
|----------------------|--------------------|------------------------------------------|-------------------------------------------------|
| 3                    | 1029               | 216                                      | m 22 / 33                                       |
| 12                   | 956                | 200                                      | 20 / 33                                         |

| HOUSE<br>NUMBER<br># | PLOT<br>SIZE<br>m² | TOTAL<br>INTERNAL<br>AREA m <sup>2</sup> | COVERED /<br>UNCOVERED<br>VERANDAS <sup>2</sup> |
|----------------------|--------------------|------------------------------------------|-------------------------------------------------|
| 21                   | 959                | 200                                      | m 20 / 69                                       |
| 24                   | 991                | 208                                      | 21 / 69                                         |