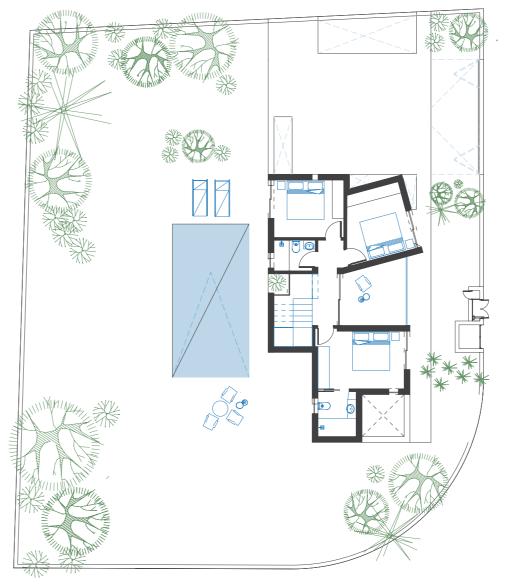

These exclusive 2-storeys villas consist of 3-bedrooms with terraces overlooking the blue sea on very large plots of lands, landscaped gardens offer ample room for private swimming pools and barbeque areas. Each villa is also equipped with cameras and alarm systems. The traditional styles, fixtures and finishes have been carefully selected to retain the charm and authenticity of the region. The contemporary and functional design of the residences will offer the future homeowners all comforts to be able to enjoy their homes in a tranquil setting. Materials such as concrete, local stone and wood have been used in the design of the houses.

#### SITE PLAN

|            | SIZE | TYPES     | PAGE |
|------------|------|-----------|------|
| TYPOLOGY 1 | +140 | 1.2 - 1.4 | 00   |
| TYPOLOGY 2 | +169 | 2.1 - 2.2 | 00   |
| TYPOLOGY 3 | +190 | 3.1 - 3.2 | 00   |
| TYPOLOGY 4 | +200 | 4.1 - 4.3 | 00   |