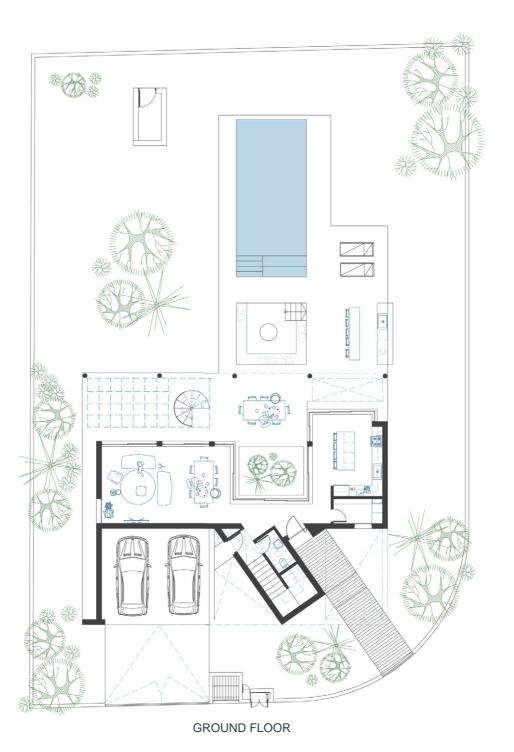

These exclusive 2-storeys villas consist of 3-bedrooms with terraces overlooking the blue sea on very large plots of lands, landscaped gardens offer ample room for private swimming pools and barbeque areas. Each villa is also equipped with cameras and alarm systems. The traditional styles, fixtures and finishes have been carefully selected to retain the charm and authenticity of the region. The contemporary and functional design of the residences will offer the future homeowners all comforts to be able to enjoy their homes in a tranquil setting. Materials such as concrete, local stone and wood have been used in the design of the houses.

The design is synonymous to light, bright spaces, sun terraces and balconies for enjoyable indoor and outdoor living. The ideal investment for year-round enjoyment.

#### SITE PLAN

|            | SIZE | TYPES     | PAGE |
|------------|------|-----------|------|
| TYPOLOGY 1 | +140 | 1.2 - 1.4 | 00   |
| TYPOLOGY 2 | +169 | 2.1 - 2.2 | 00   |
| TYPOLOGY 3 | +190 | 3.1 - 3.2 | 00   |
| TYPOLOGY 4 | +200 | 4.1 - 4.3 | 00   |