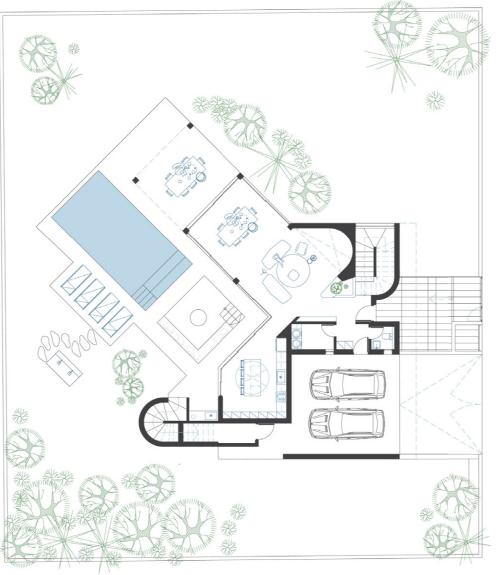

These exclusive 2-storeys villas consist of 3-bedrooms with terraces overlooking the blue sea on very large plots of lands, landscaped gardens offer ample room for private swimming pools and barbeque areas. Each villa is also equipped with cameras and alarm systems. The traditional styles, fixtures and finishes have been carefully selected to retain the charm and authenticity of the region. The contemporary and functional design of the residences will offer the future homeowners all comforts to be able to enjoy their homes in a tranquil setting. Materials such as concrete, local stone and wood have been used in the design of the houses.

The design is synonymous to light, bright spaces, sun terraces and balconies for enjoyable indoor and outdoor living. The ideal investment for year-round enjoyment.

#### SITE PLAN

|            | SIZE | TYPES     | PAGE |
|------------|------|-----------|------|
| TYPOLOGY 1 | +140 | 1.2 - 1.4 | 00   |
| TYPOLOGY 2 | +169 | 2.1 - 2.2 | 00   |
| TYPOLOGY 3 | +190 | 3.1 - 3.2 | 00   |
| TYPOLOGY 4 | +200 | 4.1 - 4.3 | 00   |