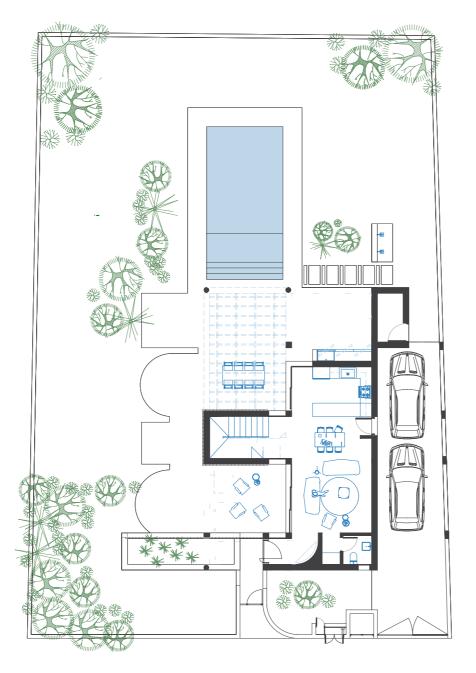

These exclusive 2-storeys villas consist of 3-bedrooms with terraces overlooking the blue sea on very large plots of lands, landscaped gardens offer ample room for private swimming pools and barbeque areas. Each villa is also equipped with cameras and alarm systems. The traditional styles, fixtures and finishes have been carefully selected to retain the charm and authenticity of the region. The contemporary and functional design of the residences will offer the future homeowners all comforts to be able to enjoy their homes in a tranquil setting. Materials such as concrete, local stone and wood have been used in the design of the houses.

The design is synonymous to light, bright spaces, sun terraces and balconies for enjoyable indoor and outdoor living. The ideal investment for year-round enjoyment.