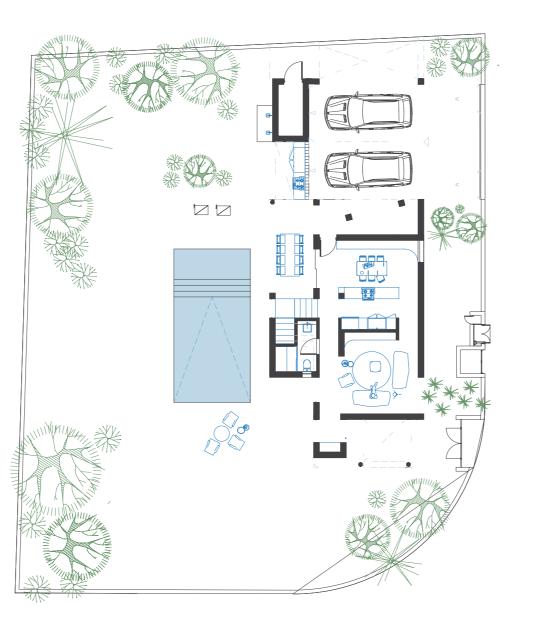

These exclusive 2-storeys villas consist of 3-bedrooms with terraces overlooking the blue sea on very large plots of lands, landscaped gardens offer ample room for private swimming pools and barbeque areas. Each villa is also equipped with cameras and alarm systems. The traditional styles, fixtures and finishes have been carefully selected to retain the charm and authenticity of the region. The contemporary and functional design of the residences will offer the future homeowners all comforts to be able to enjoy their homes in a tranquil setting. Materials such as concrete, local stone and wood have been used in the design of the houses.

#### SITE PLAN

|            | SIZE | TYPES     | PAGE |
|------------|------|-----------|------|
| TYPOLOGY 1 | +140 | 1.2 - 1.4 | 00   |
| TYPOLOGY 2 | +169 | 2.1 - 2.2 | 00   |
| TYPOLOGY 3 | +190 | 3.1 - 3.2 | 00   |
| TYPOLOGY 4 | +200 | 4.1 - 4.3 | 00   |