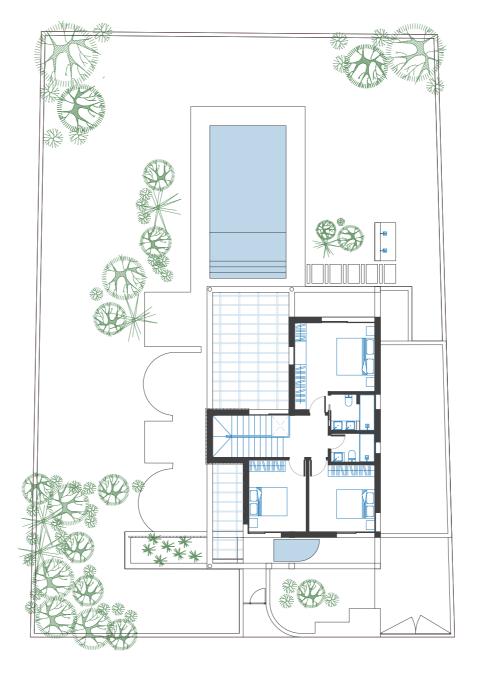

These exclusive 2-storeys villas consist of 3-bedrooms with terraces overlooking the blue sea on very large plots of lands, landscaped gardens offer ample room for private swimming pools and barbeque areas. Each villa is also equipped with cameras and alarm systems. The traditional styles, fixtures and finishes have been carefully selected to retain the charm and authenticity of the region. The contemporary and functional design of the residences will offer the future homeowners all comforts to be able to enjoy their homes in a tranquil setting. Materials such as concrete, local stone and wood have been used in the design of the houses.

The design is synonymous to light, bright spaces, sun terraces and balconies for enjoyable indoor and outdoor living. The ideal investment for year-round enjoyment.