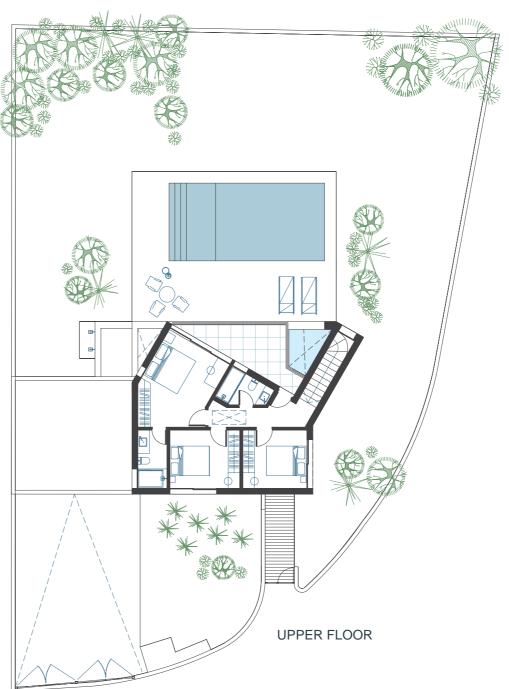

These exclusive 2-storeys villas consist of 3-bedrooms with terraces overlooking the blue sea on very large plots of lands, landscaped gardens offer ample room for private swimming pools and barbeque areas. Each villa is also equipped with cameras and alarm systems. The traditional styles, fixtures and finishes have been carefully selected to retain the charm and authenticity of the region. The contemporary and functional design of the residences will offer the future homeowners all comforts to be able to enjoy their homes in a tranquil setting. Materials such as concrete, local stone and wood have been used in the design of the houses.

The design is synonymous to light, bright spaces, sun terraces and balconies for enjoyable indoor and outdoor living. The ideal investment for year-round enjoyment.

UPPER FLOOR

| HOUSE<br>NUMBER<br># | PLOT<br>SIZE<br>m² | TOTAL<br>INTERNAL<br>AREA m <sup>2</sup> | COVERED /<br>UNCOVERED<br>VERANDAS <sup>2</sup> |
|----------------------|--------------------|------------------------------------------|-------------------------------------------------|
| 8                    | 670                | 140                                      | m 14 / 15                                       |
| 33                   | 668                | 140                                      | 14 / 15                                         |
| 34                   | 701                | 140                                      | 14 / 15                                         |
| 38                   | 668                | 140                                      | 14 / 15                                         |