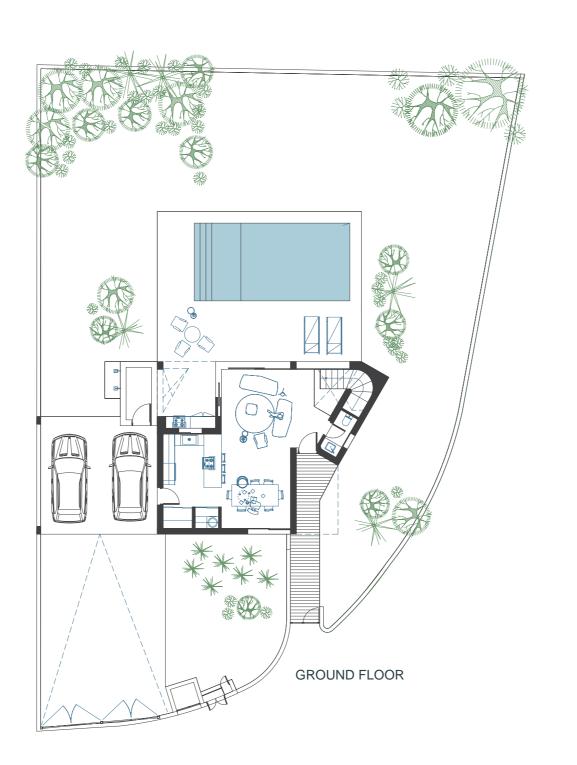

These exclusive 2-storeys villas consist of 3-bedrooms with terraces overlooking the blue sea on very large plots of lands, landscaped gardens offer ample room for private swimming pools and barbeque areas. Each villa is also equipped with cameras and alarm systems. The traditional styles, fixtures and finishes have been carefully selected to retain the charm and authenticity of the region. The contemporary and functional design of the residences will offer the future homeowners all comforts to be able to enjoy their homes in a tranquil setting. Materials such as concrete, local stone and wood have been used in the design of the houses.

The design is synonymous to light, bright spaces, sun terraces and balconies for enjoyable indoor and outdoor living. The ideal investment for year-round enjoyment.