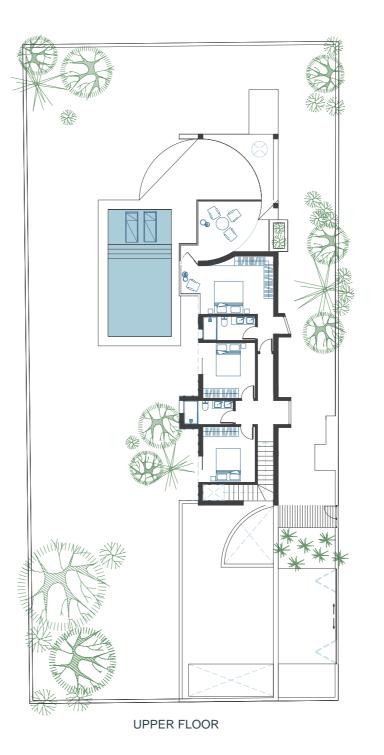

These exclusive 2-storeys villas consist of 3-bedrooms with terraces overlooking the blue sea on very large plots of lands, landscaped gardens offer ample room for private swimming pools and barbeque areas. Each villa is also equipped with cameras and alarm systems. The traditional styles, fixtures and finishes have been carefully selected to retain the charm and authenticity of the region. The contemporary and functional design of the residences will offer the future homeowners all comforts to be able to enjoy their homes in a tranquil setting. Materials such as concrete, local stone and wood have been used in the design of the houses.

The design is synonymous to light, bright spaces, sun terraces and balconies for enjoyable indoor and outdoor living. The ideal investment for year-round enjoyment.

#### SITE PLAN

|            | SIZE | TYPES     | PAGE |
|------------|------|-----------|------|
| TYPOLOGY 1 | +140 | 1.2 - 1.4 | 00   |
| TYPOLOGY 2 | +169 | 2.1 - 2.2 | 00   |
| TYPOLOGY 3 | +190 | 3.1 - 3.2 | 00   |
| TYPOLOGY 4 | +200 | 4.1 - 4.3 | 00   |