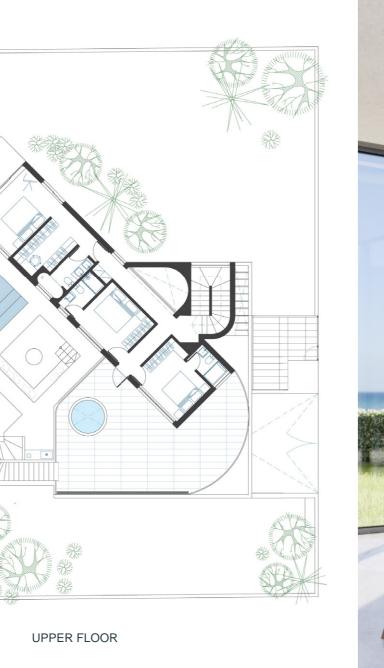

These exclusive 2-storeys villas consist of 3-bedrooms with terraces overlooking the blue sea on very large plots of lands, landscaped gardens offer ample room for private swimming pools and barbeque areas. Each villa is also equipped with cameras and alarm systems. The traditional styles, fixtures and finishes have been carefully selected to retain the charm and authenticity of the region. The contemporary and functional design of the residences will offer the future homeowners all comforts to be able to enjoy their homes in a tranquil setting. Materials such as concrete, local stone and wood have been used in the design of the houses.

The design is synonymous to light, bright spaces, sun terraces and balconies for enjoyable indoor and outdoor living. The ideal investment for year-round enjoyment.

UPPER FLOOR

| HOUSE<br>NUMBER<br># | PLOT<br>SIZE<br>m² | TOTAL<br>INTERNAL<br>AREA m <sup>2</sup> | COVERED /<br>UNCOVERED<br>VERANDAS <sup>2</sup> |
|----------------------|--------------------|------------------------------------------|-------------------------------------------------|
| 8                    | 670                | 140                                      | m 14 / 15                                       |
| 33                   | 668                | 140                                      | 14 / 15                                         |
| 34                   | 701                | 140                                      | 14 / 15                                         |
| 38                   | 668                | 140                                      | 14 / 15                                         |