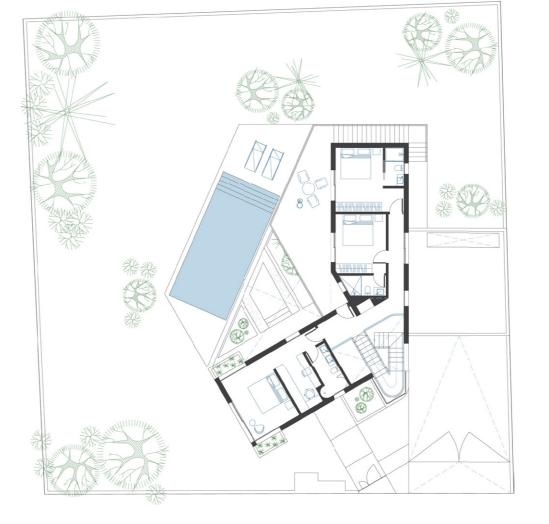

These exclusive 2-storeys villas consist of 3-bedrooms with terraces overlooking the blue sea on very large plots of lands, landscaped gardens offer ample room for private swimming pools and barbeque areas. Each villa is also equipped with cameras and alarm systems. The traditional styles, fixtures and finishes have been carefully selected to retain the charm and authenticity of the region. The contemporary and functional design of the residences will offer the future homeowners all comforts to be able to enjoy their homes in a tranquil setting. Materials such as concrete, local stone and wood have been used in the design of the houses.

The design is synonymous to light, bright spaces, sun terraces and balconies for enjoyable indoor and outdoor living. The ideal investment for year-round enjoyment.