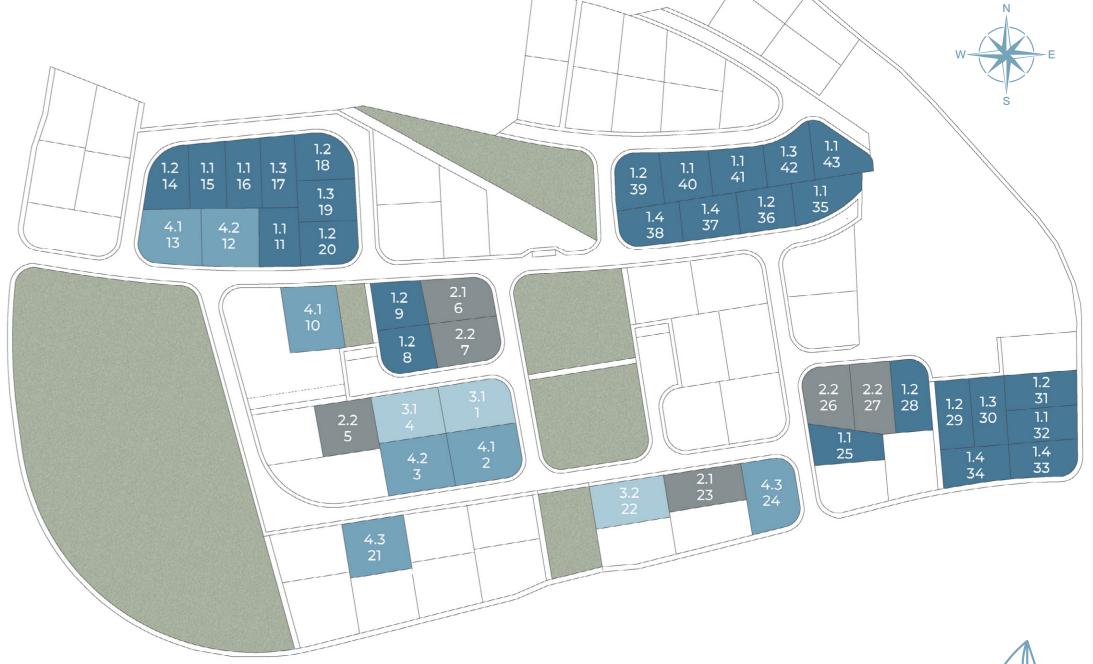

#### SITE PLAN

|            | SIZE | TYPES     | PAGE |
|------------|------|-----------|------|
| TYPOLOGY 1 | +140 | 1.2 - 1.4 | 00   |
| TYPOLOGY 2 | +169 | 2.1 - 2.2 | 00   |
| TYPOLOGY 3 | +190 | 3.1 - 3.2 | 00   |
| TYPOLOGY 4 | +200 | 4.1 - 4.3 | 00   |