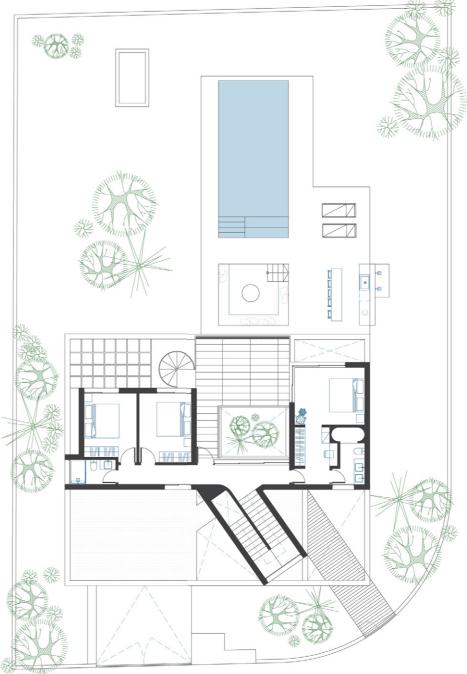

These exclusive 2-storeys villas consist of 3-bedrooms with terraces overlooking the blue sea on very large plots of lands, landscaped gardens offer ample room for private swimming pools and barbeque areas. Each villa is also equipped with cameras and alarm systems. The traditional styles, fixtures and finishes have been carefully selected to retain the charm and authenticity of the region. The contemporary and functional design of the residences will offer the future homeowners all comforts to be able to enjoy their homes in a tranquil setting. Materials such as concrete, local stone and wood have been used in the design of the houses.

The design is synonymous to light, bright spaces, sun terraces and balconies for enjoyable indoor and outdoor living. The ideal investment for year-round enjoyment.

#### SITE PLAN

|            | SIZE | TYPES     | PAGE |
|------------|------|-----------|------|
| TYPOLOGY 1 | +140 | 1.2 - 1.4 | 00   |
| TYPOLOGY 2 | +169 | 2.1 - 2.2 | 00   |
| TYPOLOGY 3 | +190 | 3.1 - 3.2 | 00   |
| TYPOLOGY 4 | +200 | 4.1 - 4.3 | 00   |