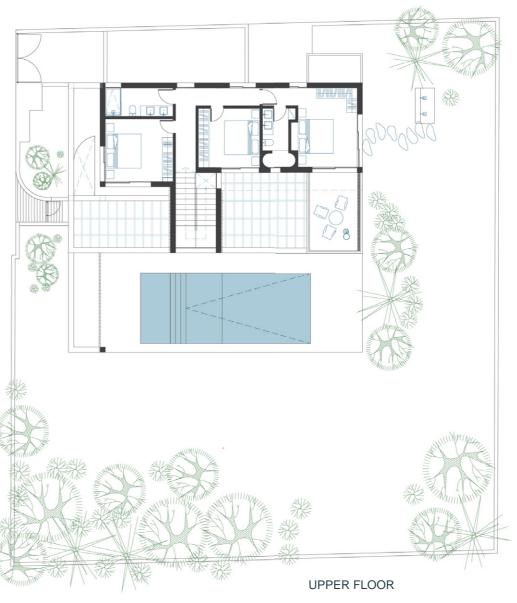

These exclusive 2-storeys villas consist of 3-bedrooms with terraces overlooking the blue sea on very large plots of lands, landscaped gardens offer ample room for private swimming pools and barbeque areas. Each villa is also equipped with cameras and alarm systems. The traditional styles, fixtures and finishes have been carefully selected to retain the charm and authenticity of the region. The contemporary and functional design of the residences will offer the future homeowners all comforts to be able to enjoy their homes in a tranquil setting. Materials such as concrete, local stone and wood have been used in the design of the houses.

The design is synonymous to light, bright spaces, sun terraces and balconies for enjoyable indoor and outdoor living. The ideal investment for year-round enjoyment.