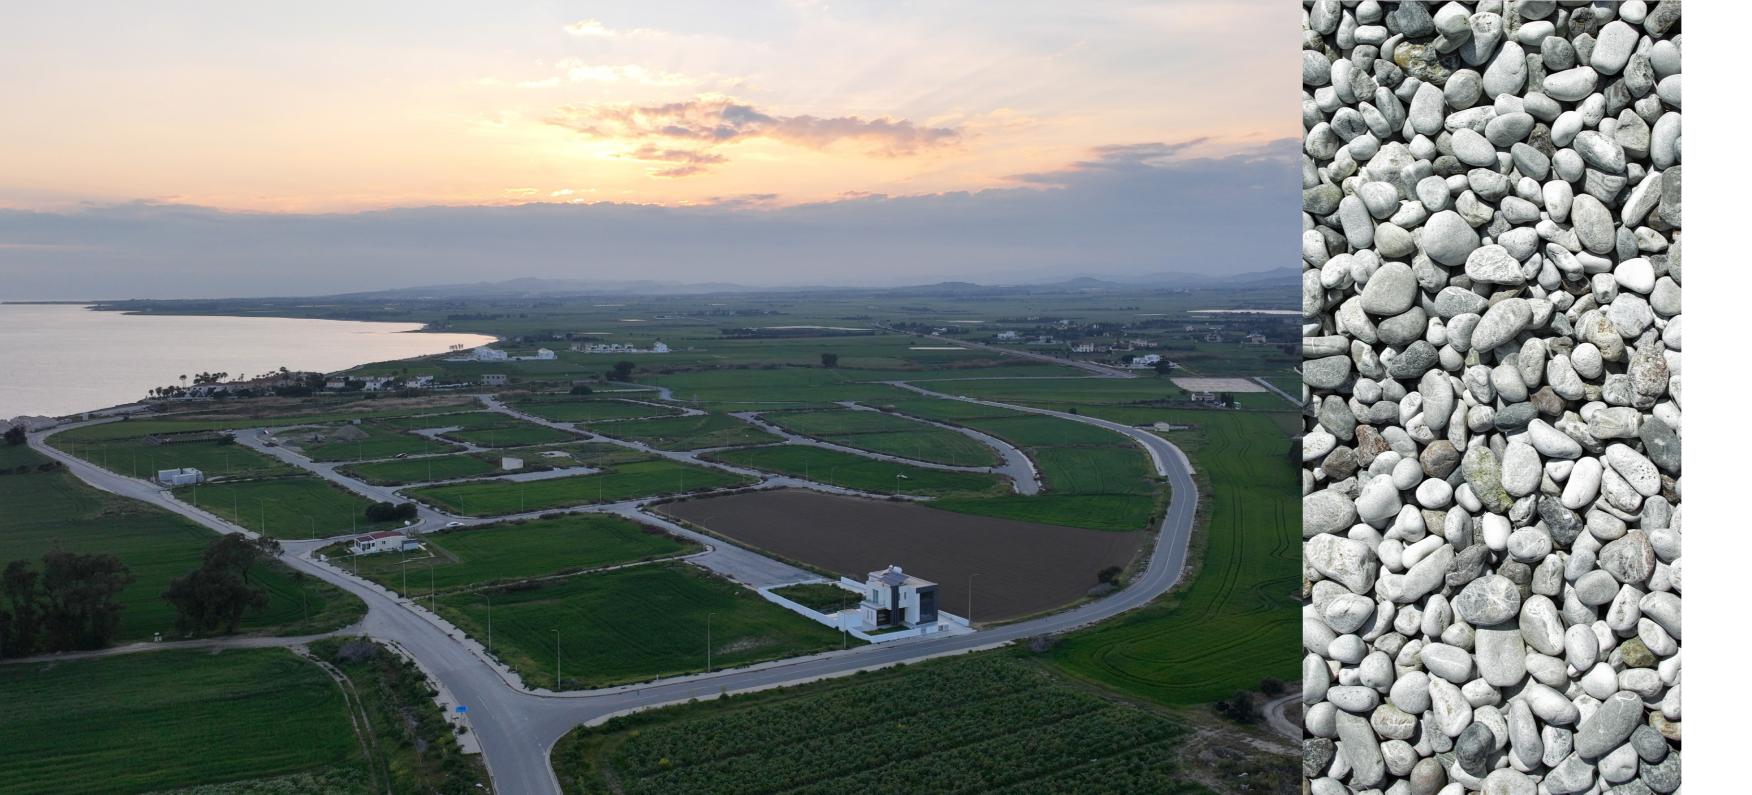

#### **PERVOLIA**

Pervolia is a beautiful village set on the south coast of Cyprus and at 16km from the city of Larnaca, a distance of 6.6km to Larnaca international airport and 3km to all amenities. Pervolia is a village which has seen considerable development mainly due to its majestic beaches. Pervolia is adorned by a breath-taking 4 kilometres-long beach. The area of Pervolia has become quite a hidden treasure over the last few years with its traditional Cypriot way of life and beautiful architecture.

# DESCRIPTION // PERVOLIA AREA

Sea Gallery by Edge. Living just a footstep away from a sandy beach. The development is located Pervolia with only a 10-minute drive to Larnaca city center and 3km from Kiti. The villas are also very close to the spectacular Faros Beach that has been awarded with a blue flag and all facilities as communal showers, changing rooms, playgrounds, water sports that can entertain every generation.

#### SITE PLAN

|            | SIZE | TYPES     | PAGE |
|------------|------|-----------|------|
| TYPOLOGY 1 | +140 | 1.2 - 1.4 | 00   |
| TYPOLOGY 2 | +169 | 2.1 - 2.2 | 00   |
| TYPOLOGY 3 | +190 | 3.1 - 3.2 | 00   |
| TYPOLOGY 4 | +200 | 4.1 - 4.3 | 00   |