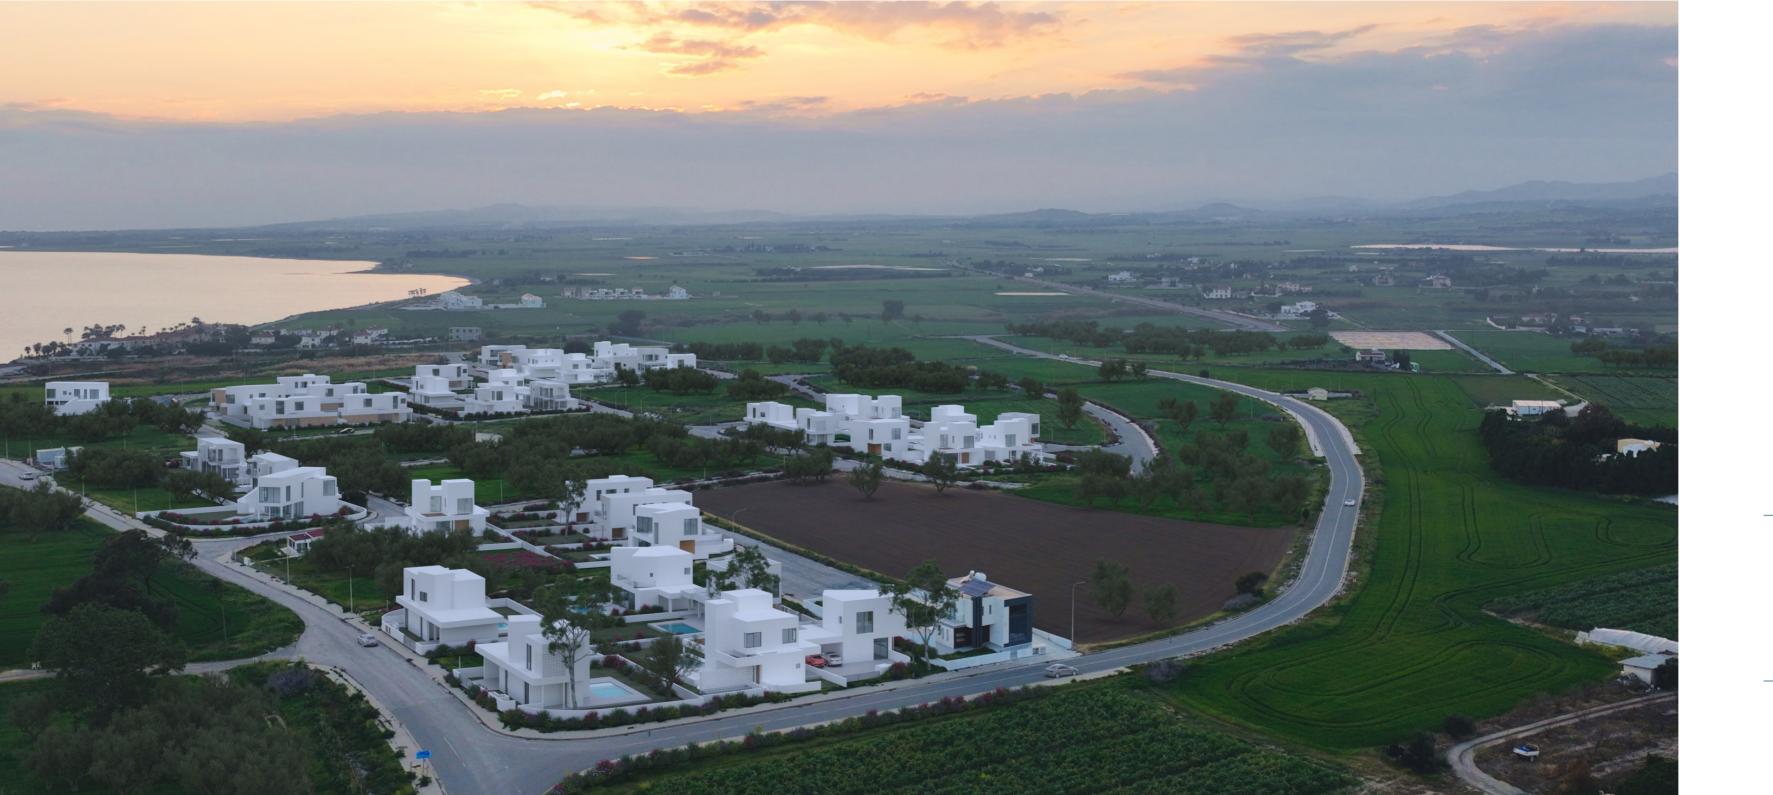

# DESCRIPTION // PERVOLIA AREA

Sea Gallery by Edge. Living just a footstep away from a sandy beach. The development is located Pervolia with only a 10-minute drive to Larnaca city center and 3km from Kiti. The villas are also very close to the spectacular Faros Beach that has been awarded with a blue flag and all facilities as communal showers, changing rooms, playgrounds, water sports that can entertain every generation.

These exclusive 2-storeys villas consist of 3-bedrooms with terraces overlooking the blue sea on very large plots of lands, landscaped gardens offer ample room for private swimming pools and barbeque areas. Each villa is also equipped with cameras and alarm systems. The traditional styles, fixtures and finishes have been carefully selected to retain the charm and authenticity of the region. The contemporary and functional design of the residences will offer the future homeowners all comforts to be able to enjoy their homes in a tranquil setting. Materials such as concrete, local stone and wood have been used in the design of the houses.

The design is synonymous to light, bright spaces, sun terraces and balconies for enjoyable indoor and outdoor living. The ideal investment for year-round enjoyment.

#### SITE PLAN

|            | SIZE | TYPES     | PAGE |
|------------|------|-----------|------|
| TYPOLOGY 1 | +140 | 1.2 - 1.4 | 00   |
| TYPOLOGY 2 | +169 | 2.1 - 2.2 | 00   |
| TYPOLOGY 3 | +190 | 3.1 - 3.2 | 00   |
| TYPOLOGY 4 | +200 | 4.1 - 4.3 | 00   |