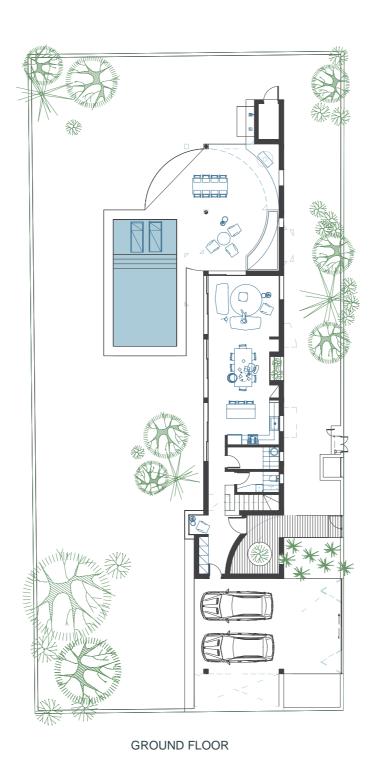

These exclusive 2-storeys villas consist of 3-bedrooms with terraces overlooking the blue sea on very large plots of lands, landscaped gardens offer ample room for private swimming pools and barbeque areas. Each villa is also equipped with cameras and alarm systems. The traditional styles, fixtures and finishes have been carefully selected to retain the charm and authenticity of the region. The contemporary and functional design of the residences will offer the future homeowners all comforts to be able to enjoy their homes in a tranquil setting. Materials such as concrete, local stone and wood have been used in the design of the houses.

The design is synonymous to light, bright spaces, sun terraces and balconies for enjoyable indoor and outdoor living. The ideal investment for year-round enjoyment.

#### SITE PLAN

|            | SIZE | TYPES     | PAGE |
|------------|------|-----------|------|
| TYPOLOGY 1 | +140 | 1.2 - 1.4 | 00   |
| TYPOLOGY 2 | +169 | 2.1 - 2.2 | 00   |
| TYPOLOGY 3 | +190 | 3.1 - 3.2 | 00   |
| TYPOLOGY 4 | +200 | 4.1 - 4.3 | 00   |