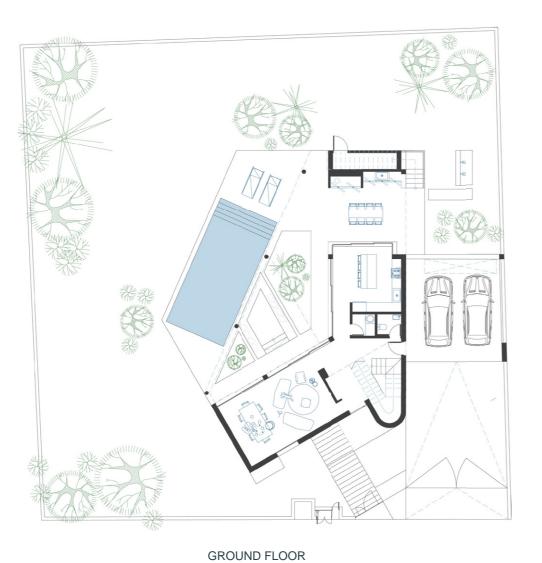

These exclusive 2-storeys villas consist of 3-bedrooms with terraces overlooking the blue sea on very large plots of lands, landscaped gardens offer ample room for private swimming pools and barbeque areas. Each villa is also equipped with cameras and alarm systems. The traditional styles, fixtures and finishes have been carefully selected to retain the charm and authenticity of the region. The contemporary and functional design of the residences will offer the future homeowners all comforts to be able to enjoy their homes in a tranquil setting. Materials such as concrete, local stone and wood have been used in the design of the houses.

The design is synonymous to light, bright spaces, sun terraces and balconies for enjoyable indoor and outdoor living. The ideal investment for year-round enjoyment.

#### SITE PLAN

|            | SIZE | TYPES     | PAGE |
|------------|------|-----------|------|
| TYPOLOGY 1 | +140 | 1.2 - 1.4 | 00   |
| TYPOLOGY 2 | +169 | 2.1 - 2.2 | 00   |
| TYPOLOGY 3 | +190 | 3.1 - 3.2 | 00   |
| TYPOLOGY 4 | +200 | 4.1 - 4.3 | 00   |