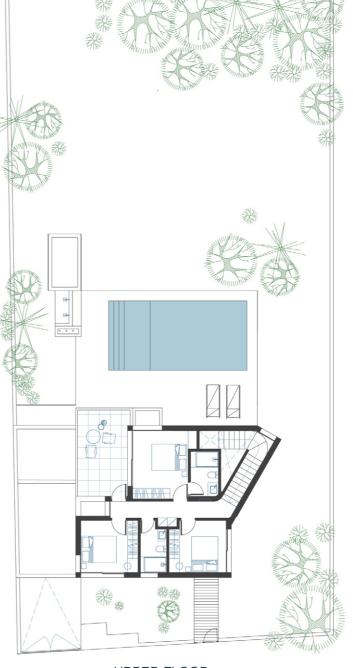

These exclusive 2-storeys villas consist of 3-bedrooms with terraces overlooking the blue sea on very large plots of lands, landscaped gardens offer ample room for private swimming pools and barbeque areas. Each villa is also equipped with cameras and alarm systems. The traditional styles, fixtures and finishes have been carefully selected to retain the charm and authenticity of the region. The contemporary and functional design of the residences will offer the future homeowners all comforts to be able to enjoy their homes in a tranquil setting. Materials such as concrete, local stone and wood have been used in the design of the houses.

The design is synonymous to light, bright spaces, sun terraces and balconies for enjoyable indoor and outdoor living. The ideal investment for year-round enjoyment.

UPPER FLOOR

| HOUSE<br>NUMBER<br># | PLOT<br>SIZE<br>m² | TOTAL<br>INTERNAL<br>AREA m <sup>2</sup> | COVERED /<br>UNCOVERED<br>VERANDAS <sup>2</sup> |
|----------------------|--------------------|------------------------------------------|-------------------------------------------------|
| 8                    | 670                | 140                                      | m 14 / 15                                       |
| 33                   | 668                | 140                                      | 14 / 15                                         |
| 34                   | 701                | 140                                      | 14 / 15                                         |
| 38                   | 668                | 140                                      | 14 / 15                                         |