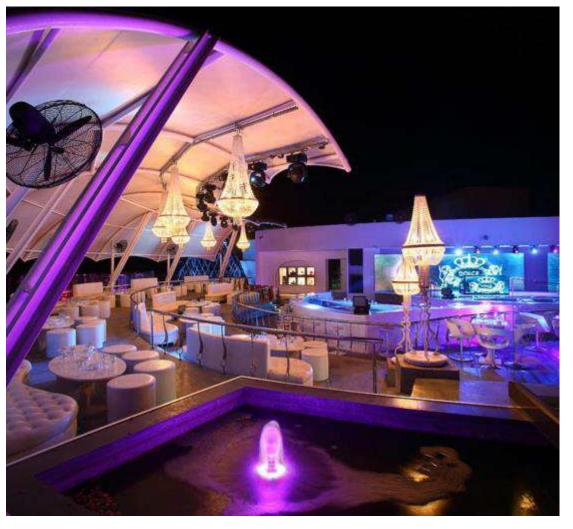

#### Vibrant Limassol

The city offers an active, vibrant and varied choice of restaurants, stylish cafes, bars and chic lounges.

#### **CAFES & BARS**

Just 4 km away from a wide selection of chic cafes and beach bars.