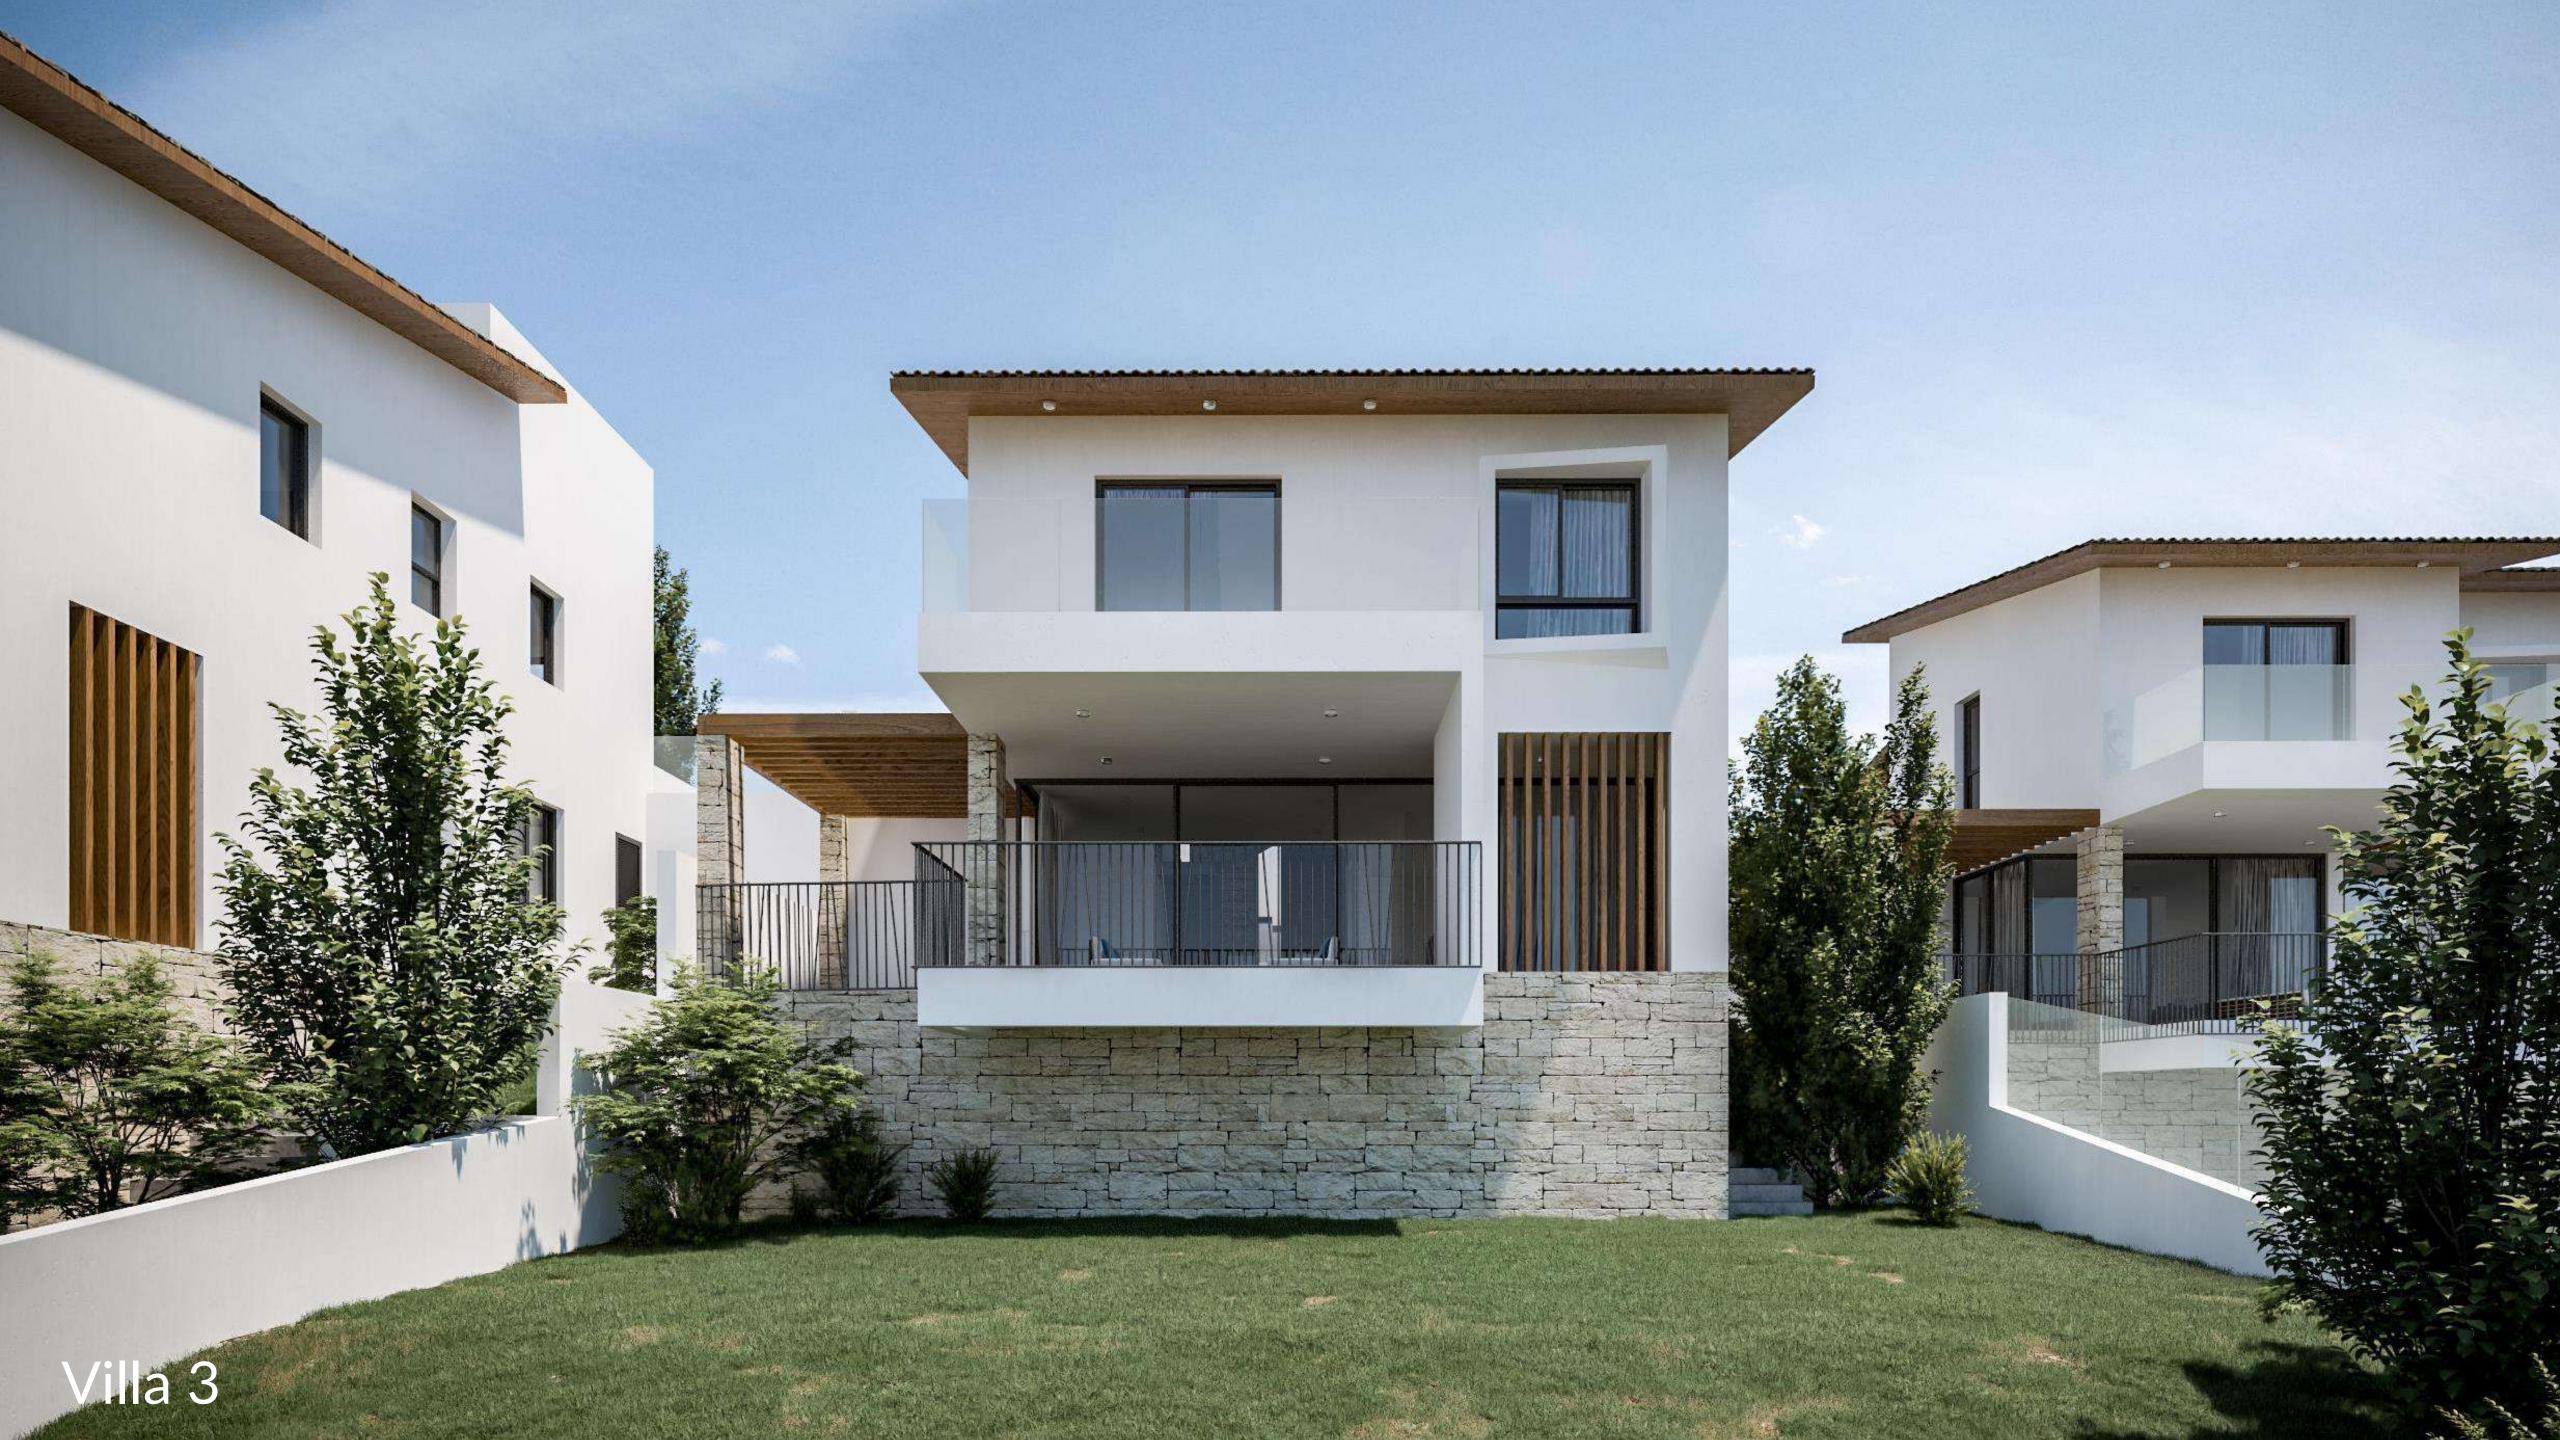

#### FLOOR PLANS - VILLA 3

Bedrooms | 3
Bath | 1 (1 en suite)
Covered Area m² | 136.00
Covered Veranda m² | 22.00
Total Covered Area m² | 158.00
Uncovered Veranda m² | 29.00

Plot m<sup>2</sup>: 380.00

Garden: Yes

#### FLOOR PLANS - VILLA 3