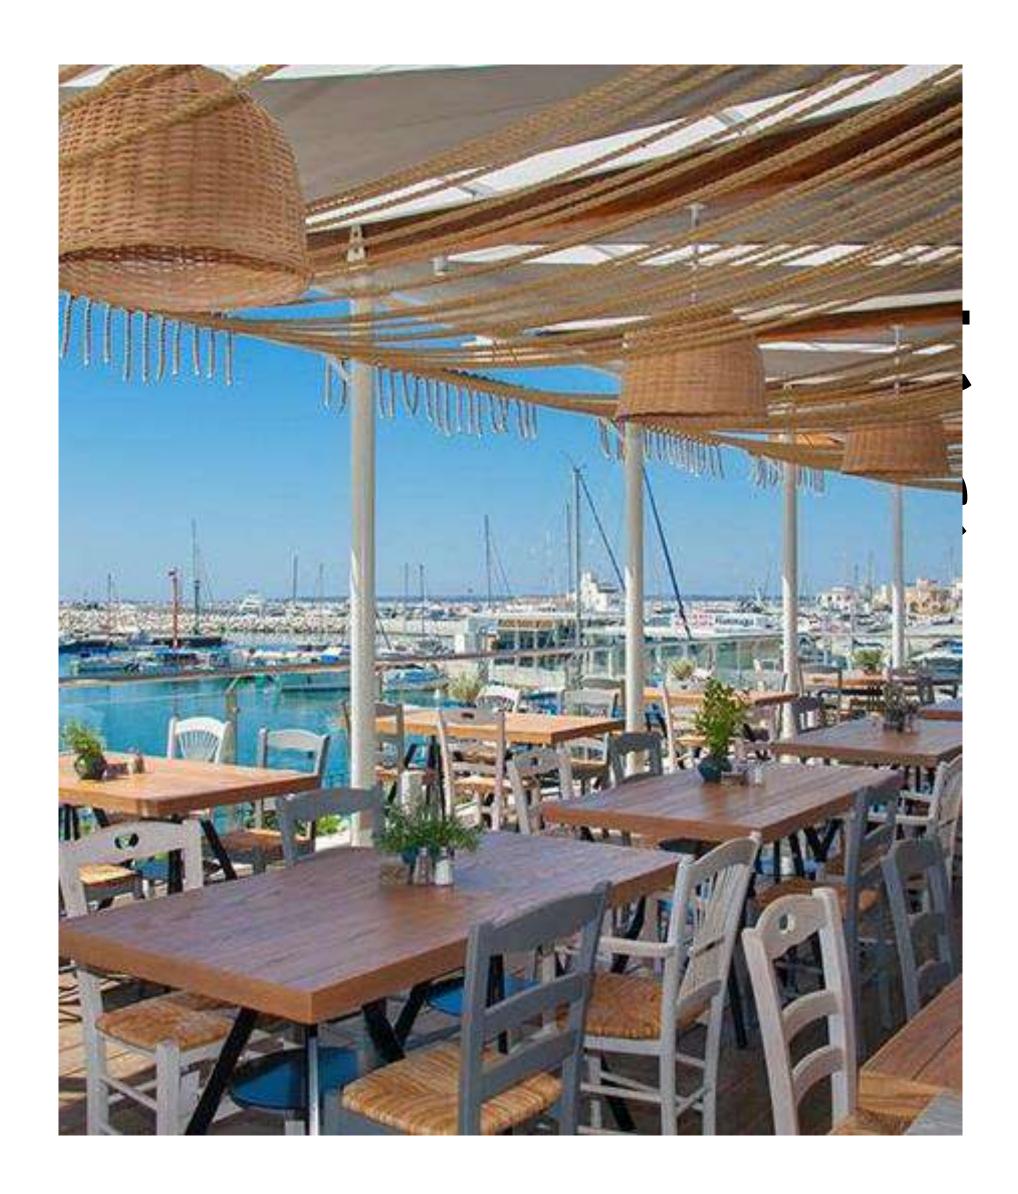

#### Vibrant Limassol

The city offers an active, vibrant and varied choice of restaurants, stylish cafes, bars and chic lounges.

### An Adventure in Taste

Limassol's gastronomic scene comprises a delicious mix of fine and casual dining. It offers a great selection of cuisines as well as local traditional food.

#### **CAFES & BARS**

Just 4 km away from a wide selection of chic cafes and beach bars.