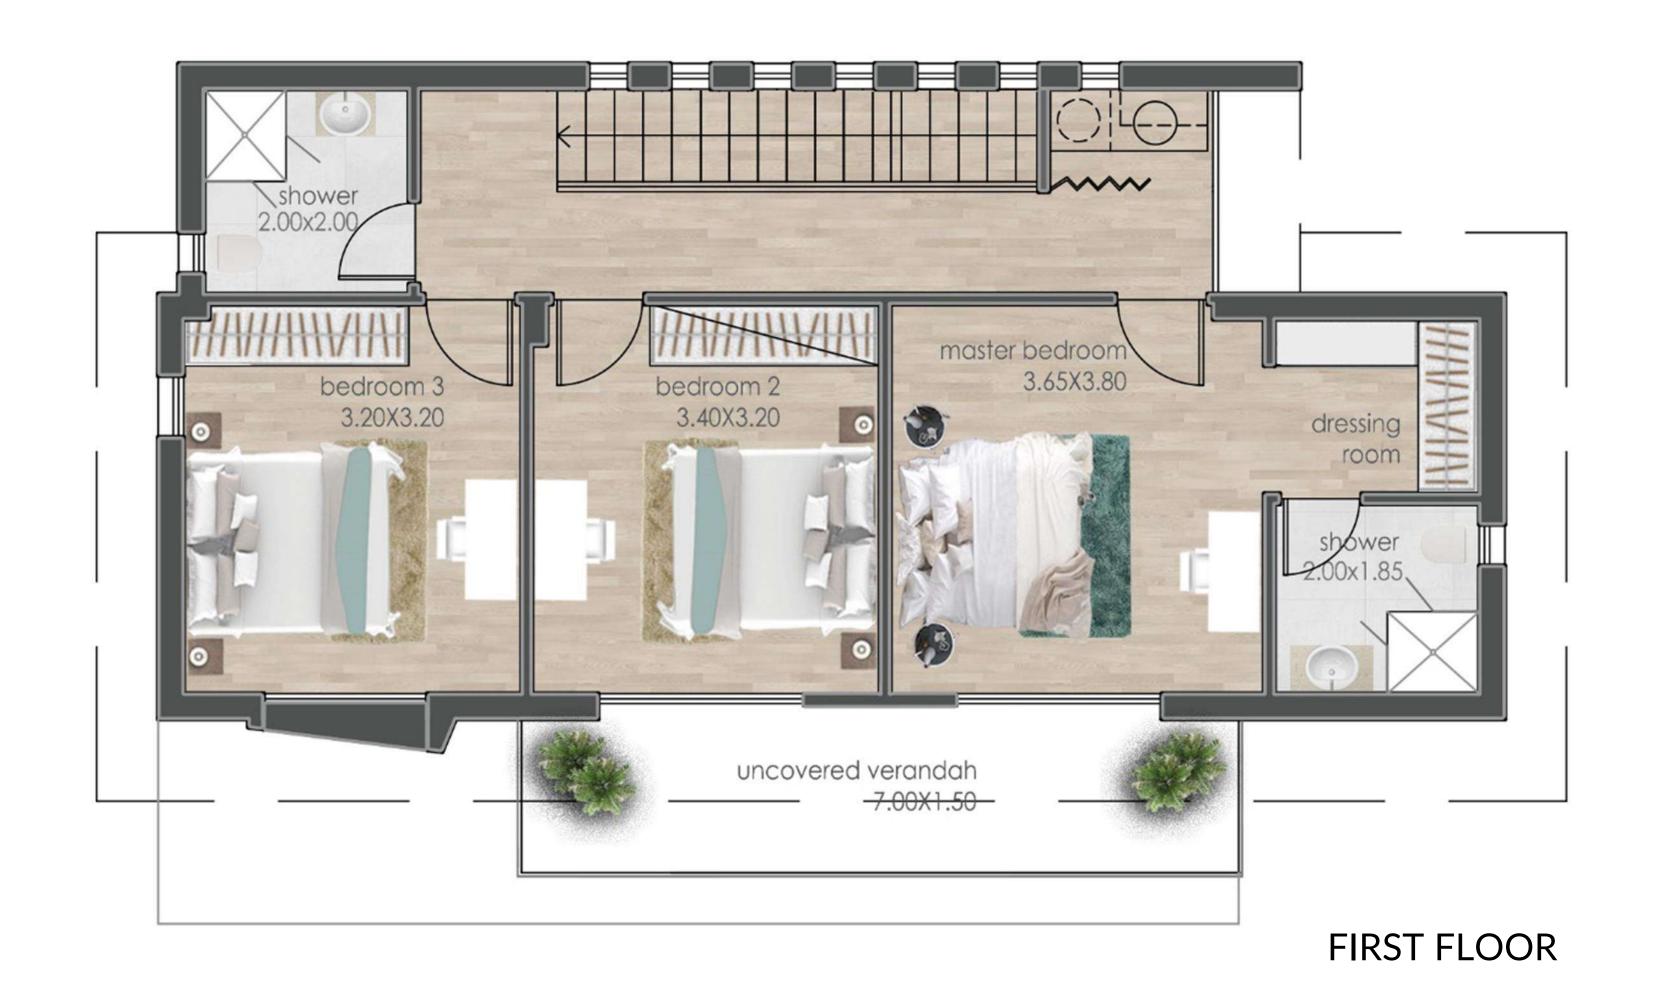

#### FLOOR PLANS - VILLAS 5, 6, 7

GROUND FLOOR

Bedrooms | 3

Bath | 1 (1 en suite)

Covered Area m<sup>2</sup> | 136.00

Covered Veranda m<sup>2</sup> | 20.00

Total Covered Area m<sup>2</sup> | 157.00

Uncovered Veranda m<sup>2</sup> | 20.00