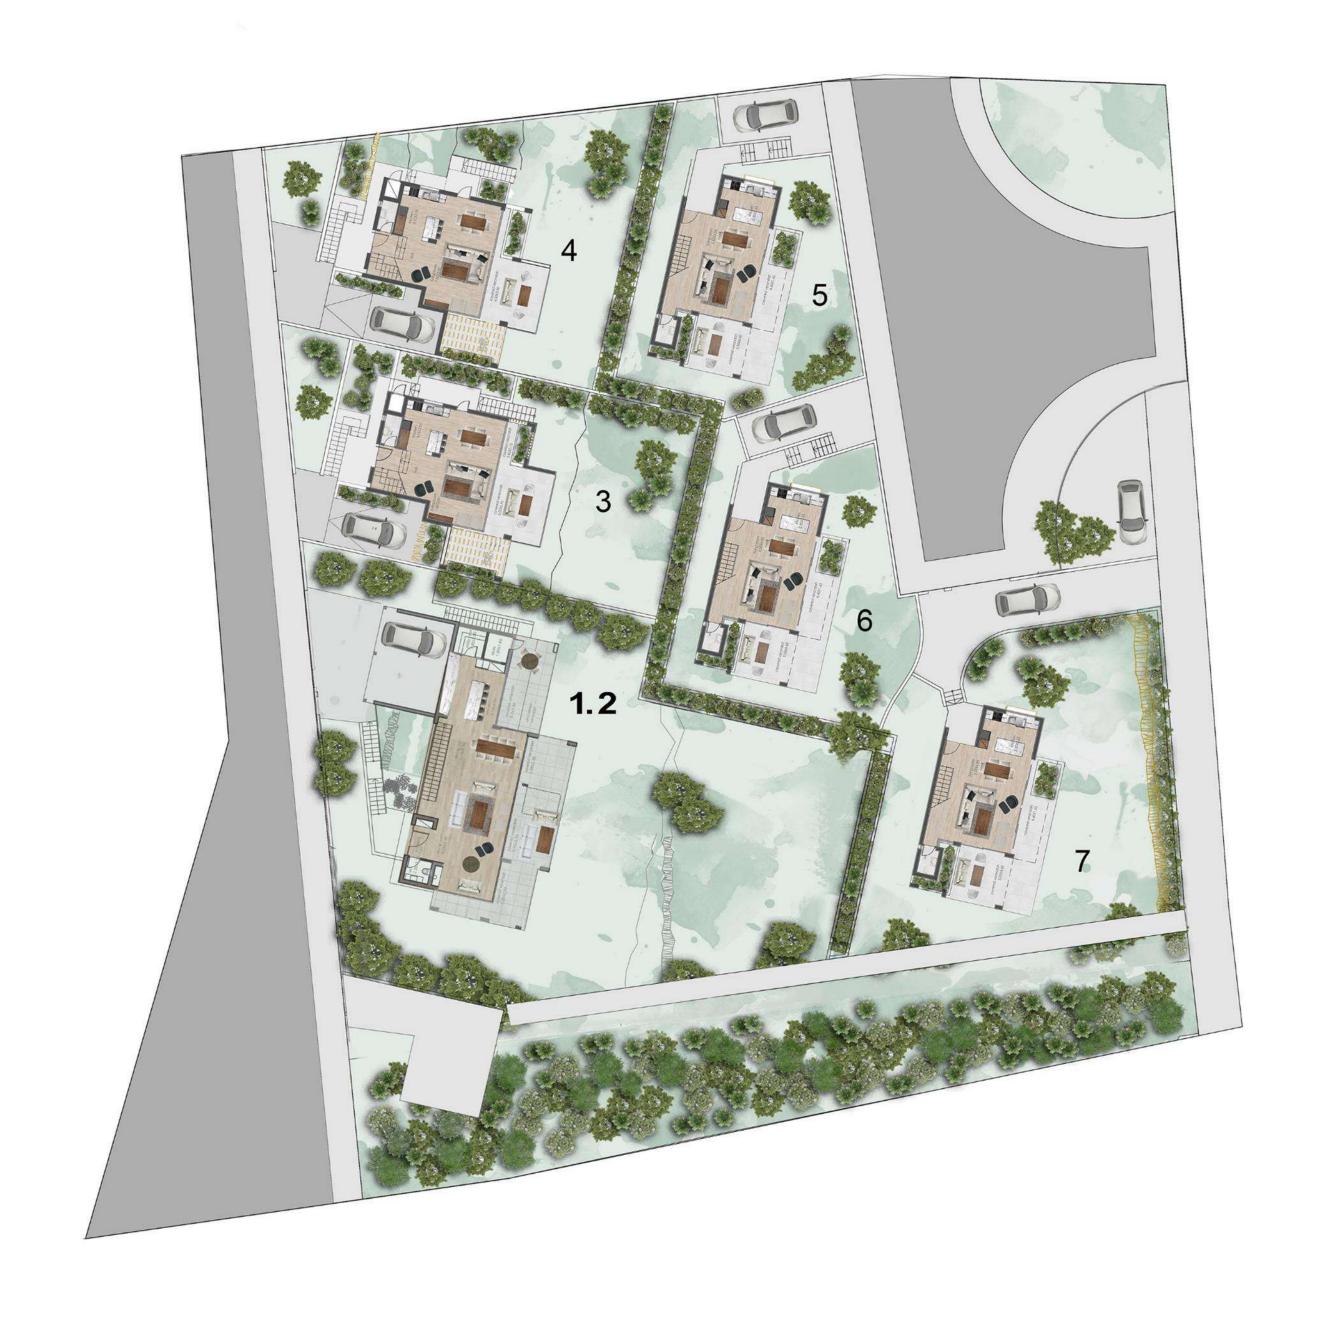

#### SITE PLAN

#### **MARINA**

Just 10 km away Saint Raphael Marina offers 237 berth marina with all amenities, accommodating boats up to 30m.

Located in desirable hills of Limassol, Lana Villas comprises 6 luxuriously appointed 3-bedroom residences, which harmoniously blend with their natural surroundings. Lana Villas are within a short drive of award-winning sandy beaches, close to a plethora of shops, restaurants and other amenities, yet offer a serene environment and tranquillity.