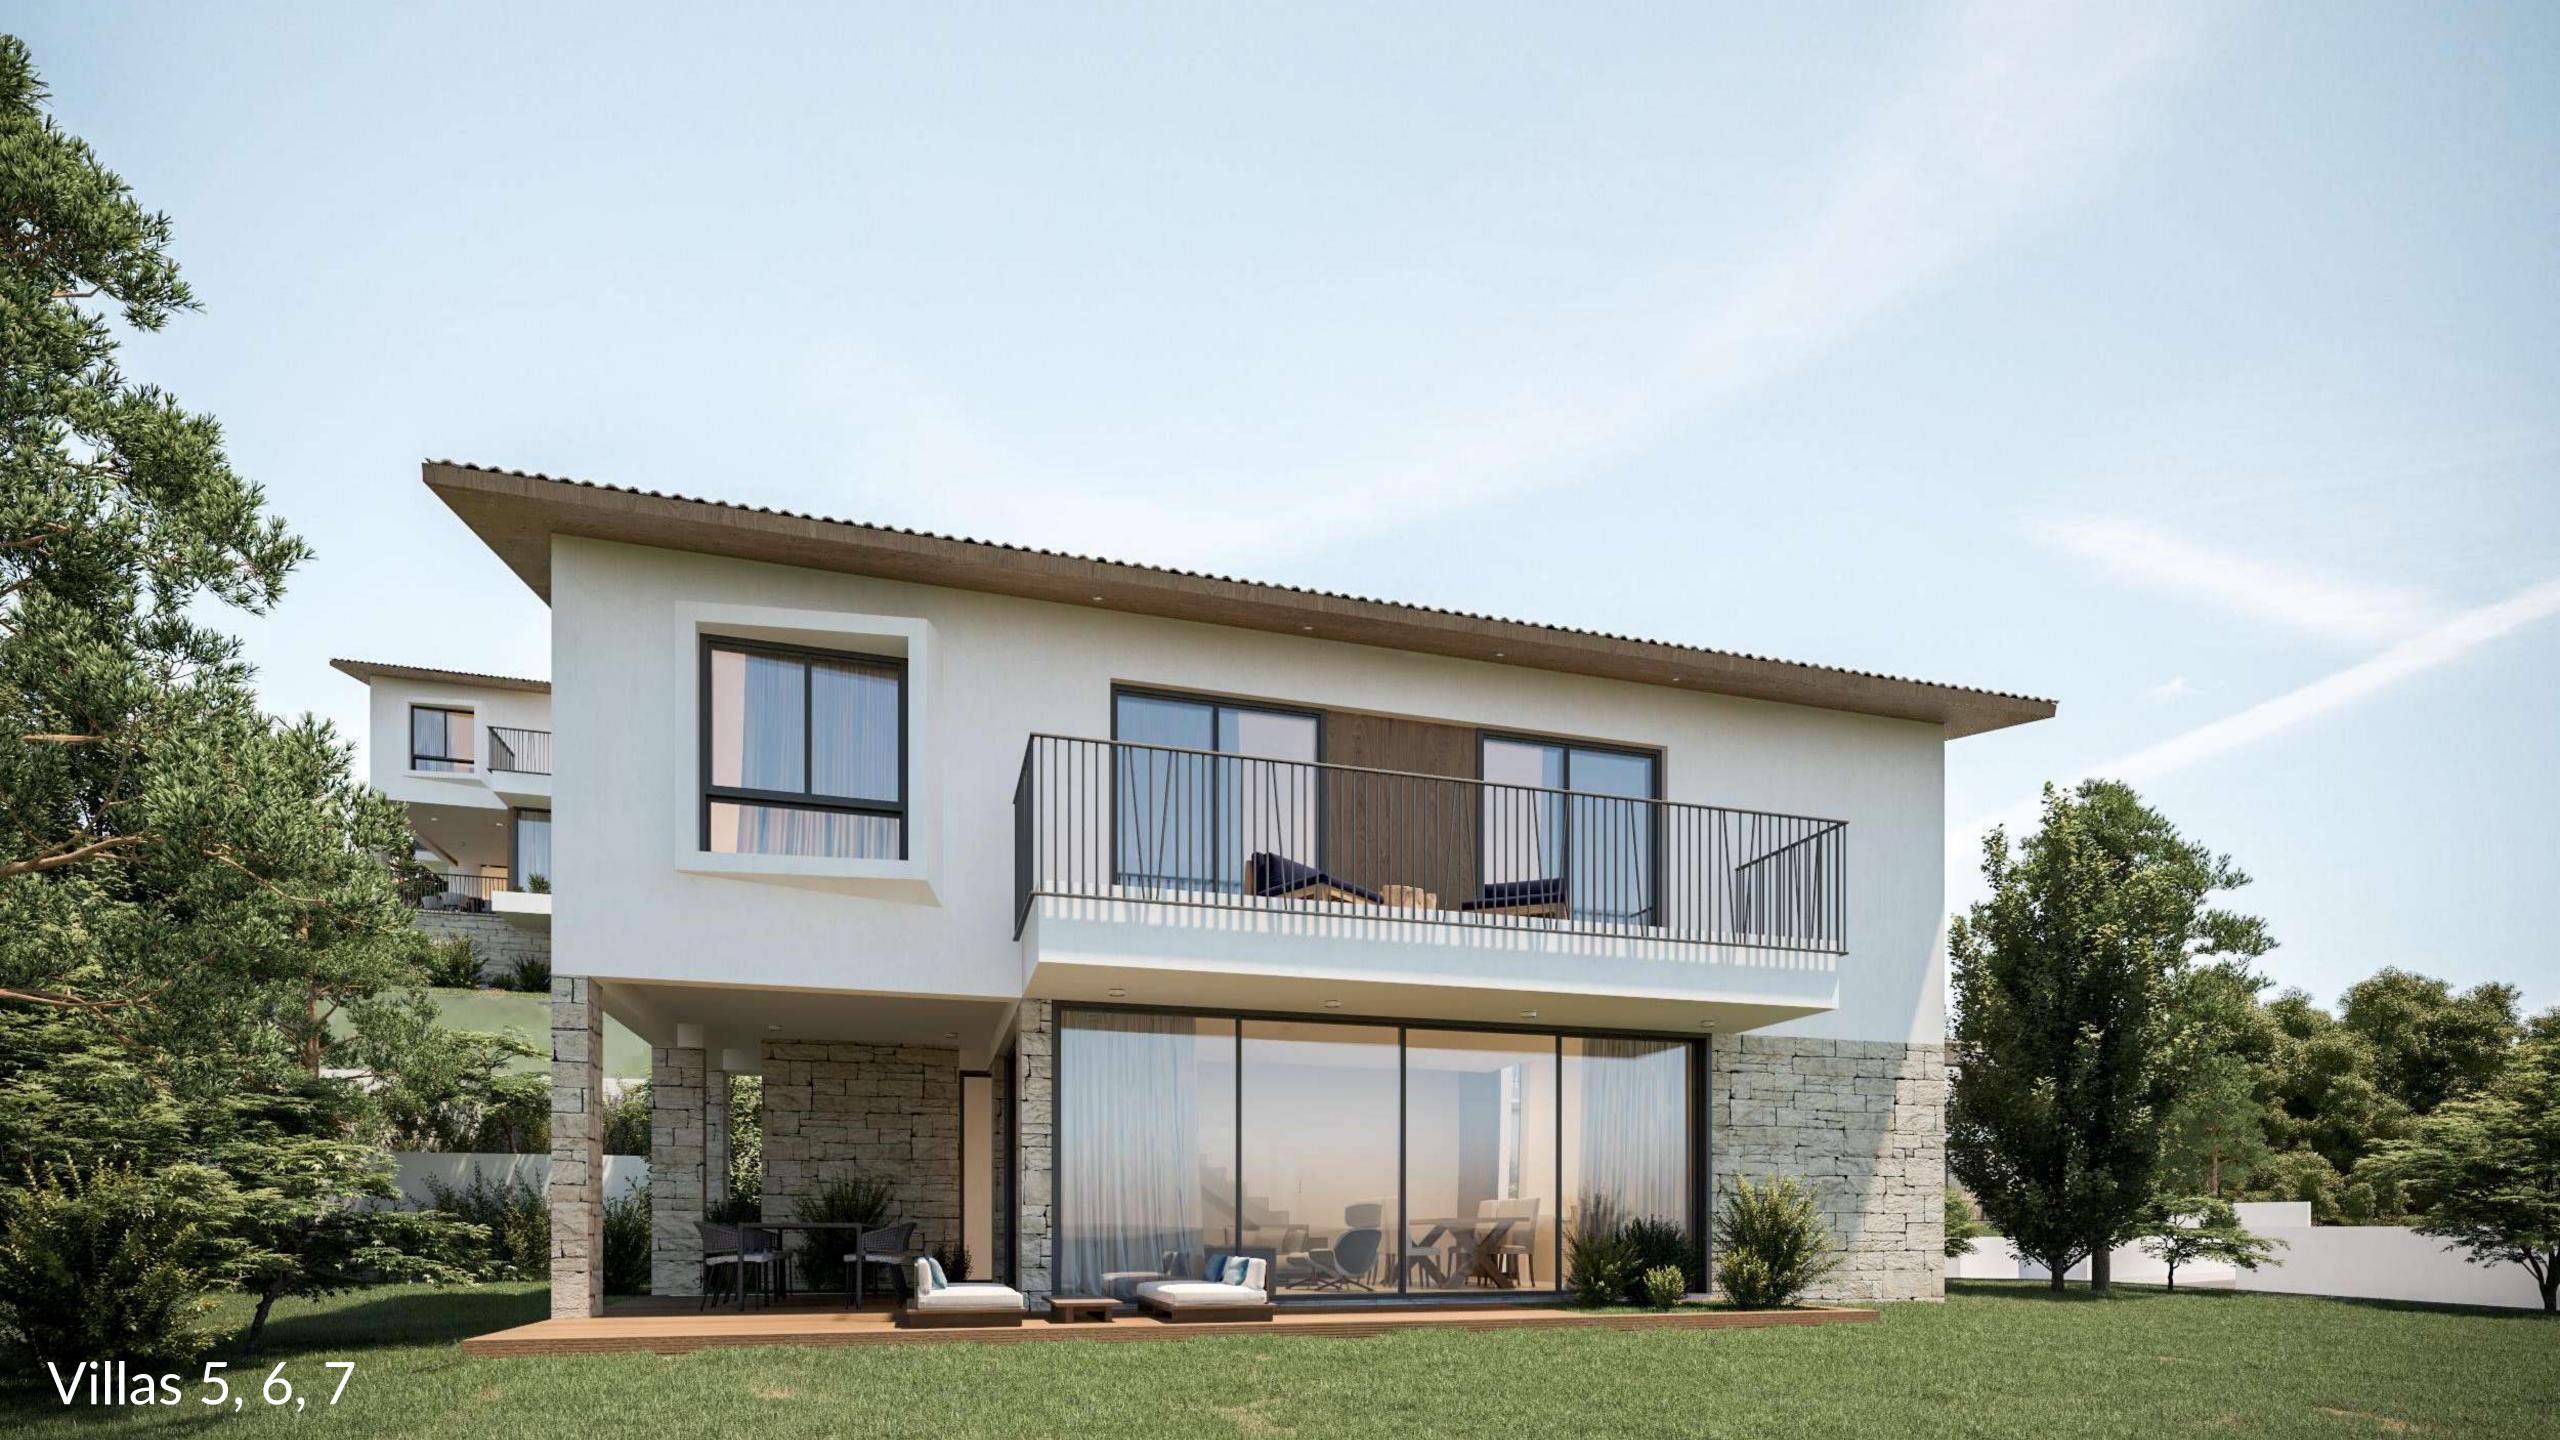

#### FLOOR PLANS - VILLAS 5, 6, 7

GROUND FLOOR

Bedrooms | 3

Bath | 1 (1 en suite)

Covered Area m<sup>2</sup> | 136.00

Covered Veranda m<sup>2</sup> | 20.00

Total Covered Area m<sup>2</sup> | 157.00

Uncovered Veranda m<sup>2</sup> | 20.00

#### FLOOR PLANS – VILLAS 5, 6, 7