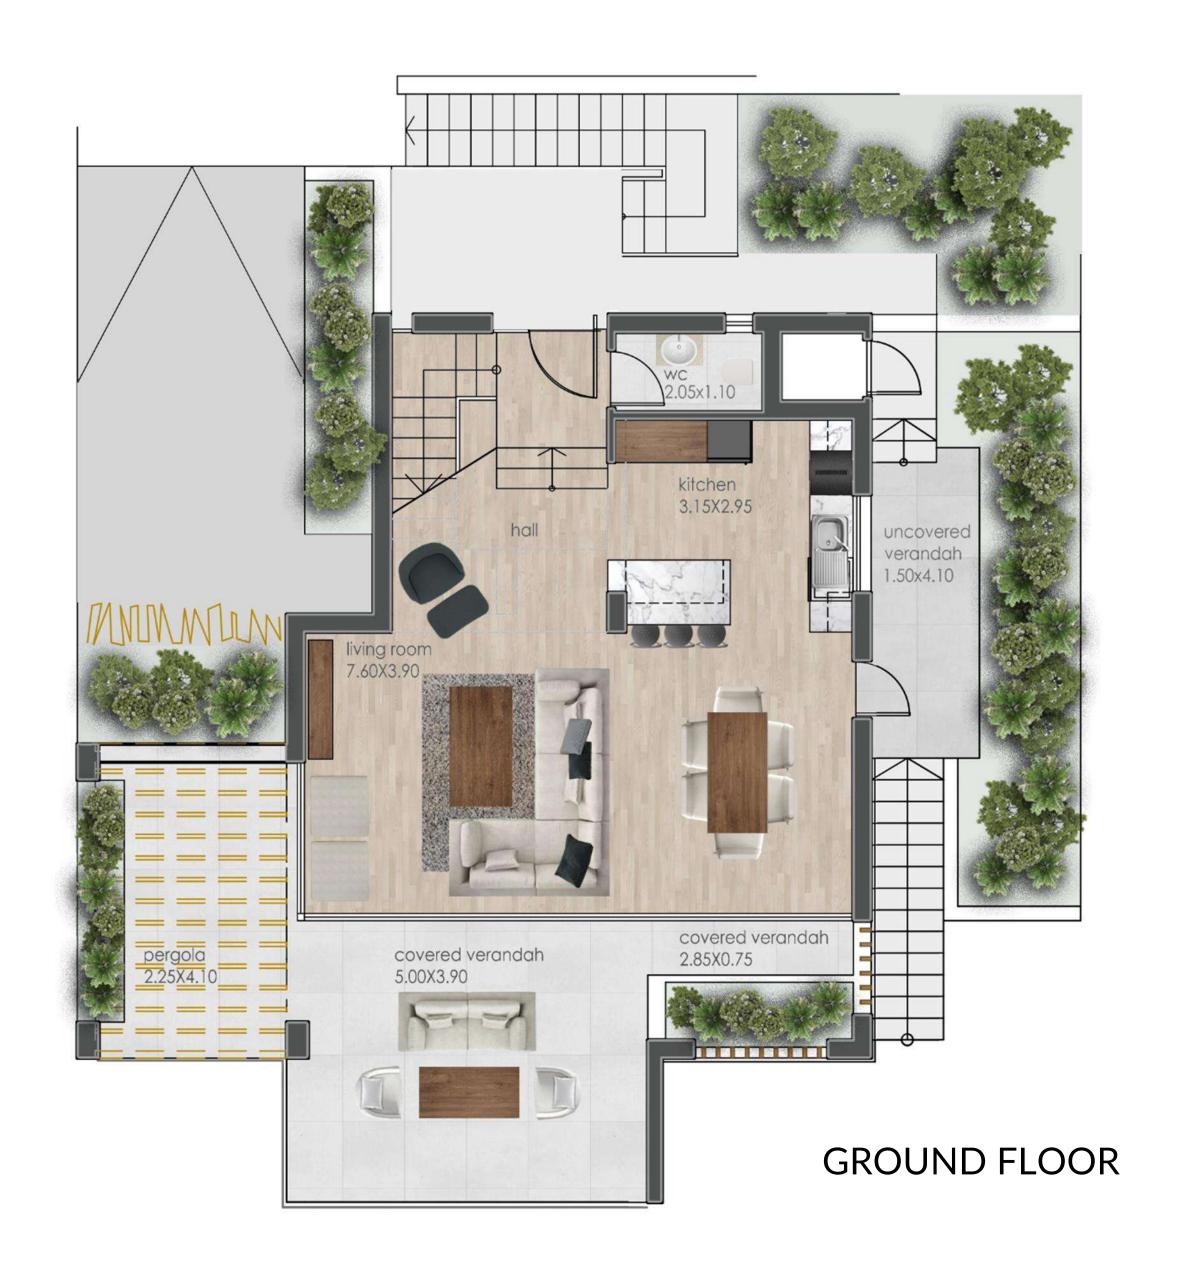

#### FLOOR PLANS - VILLA 3

Bedrooms | 3
Bath | 1 (1 en suite)
Covered Area m² | 136.00
Covered Veranda m² | 22.00
Total Covered Area m² | 158.00
Uncovered Veranda m² | 29.00

Plot m<sup>2</sup>: 380.00

Garden: Yes

#### FLOOR PLANS - VILLA 3