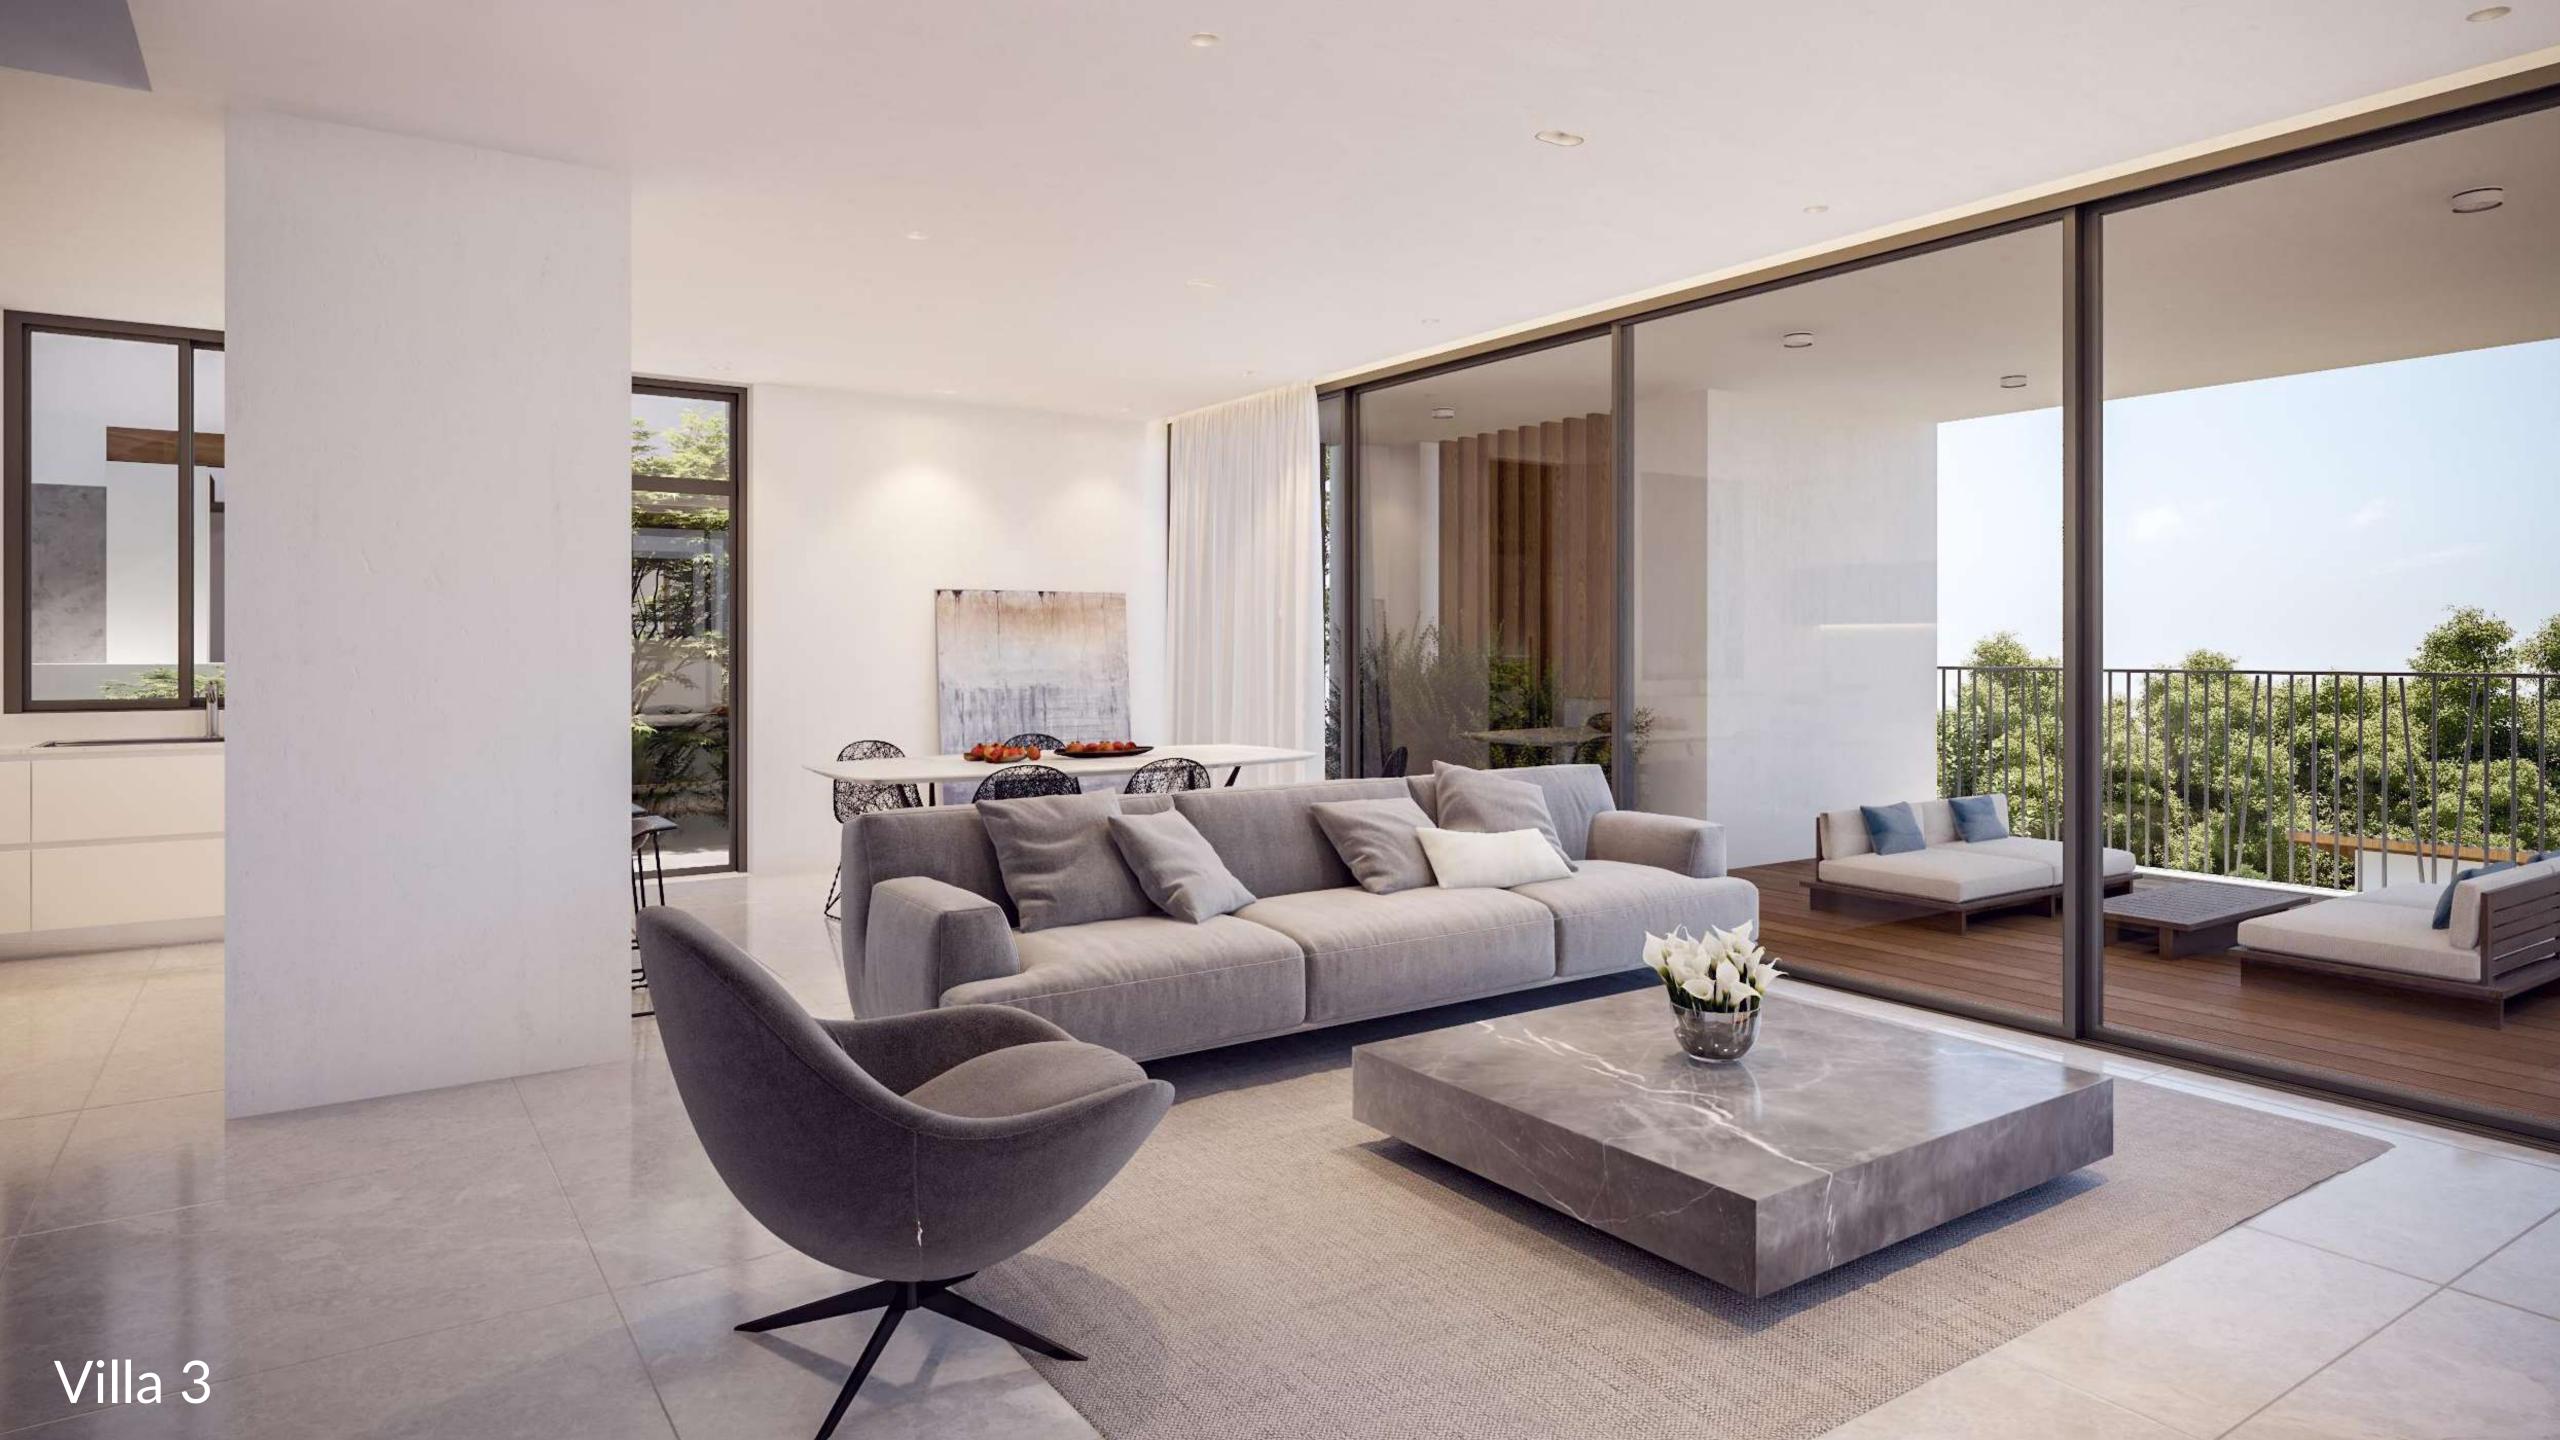

#### FLOOR PLANS - VILLA 3

Bedrooms | 3
Bath | 1 (1 en suite)
Covered Area m² | 136.00
Covered Veranda m² | 22.00
Total Covered Area m² | 158.00
Uncovered Veranda m² | 29.00

Plot m<sup>2</sup>: 380.00

Garden: Yes

#### FLOOR PLANS - VILLA 3