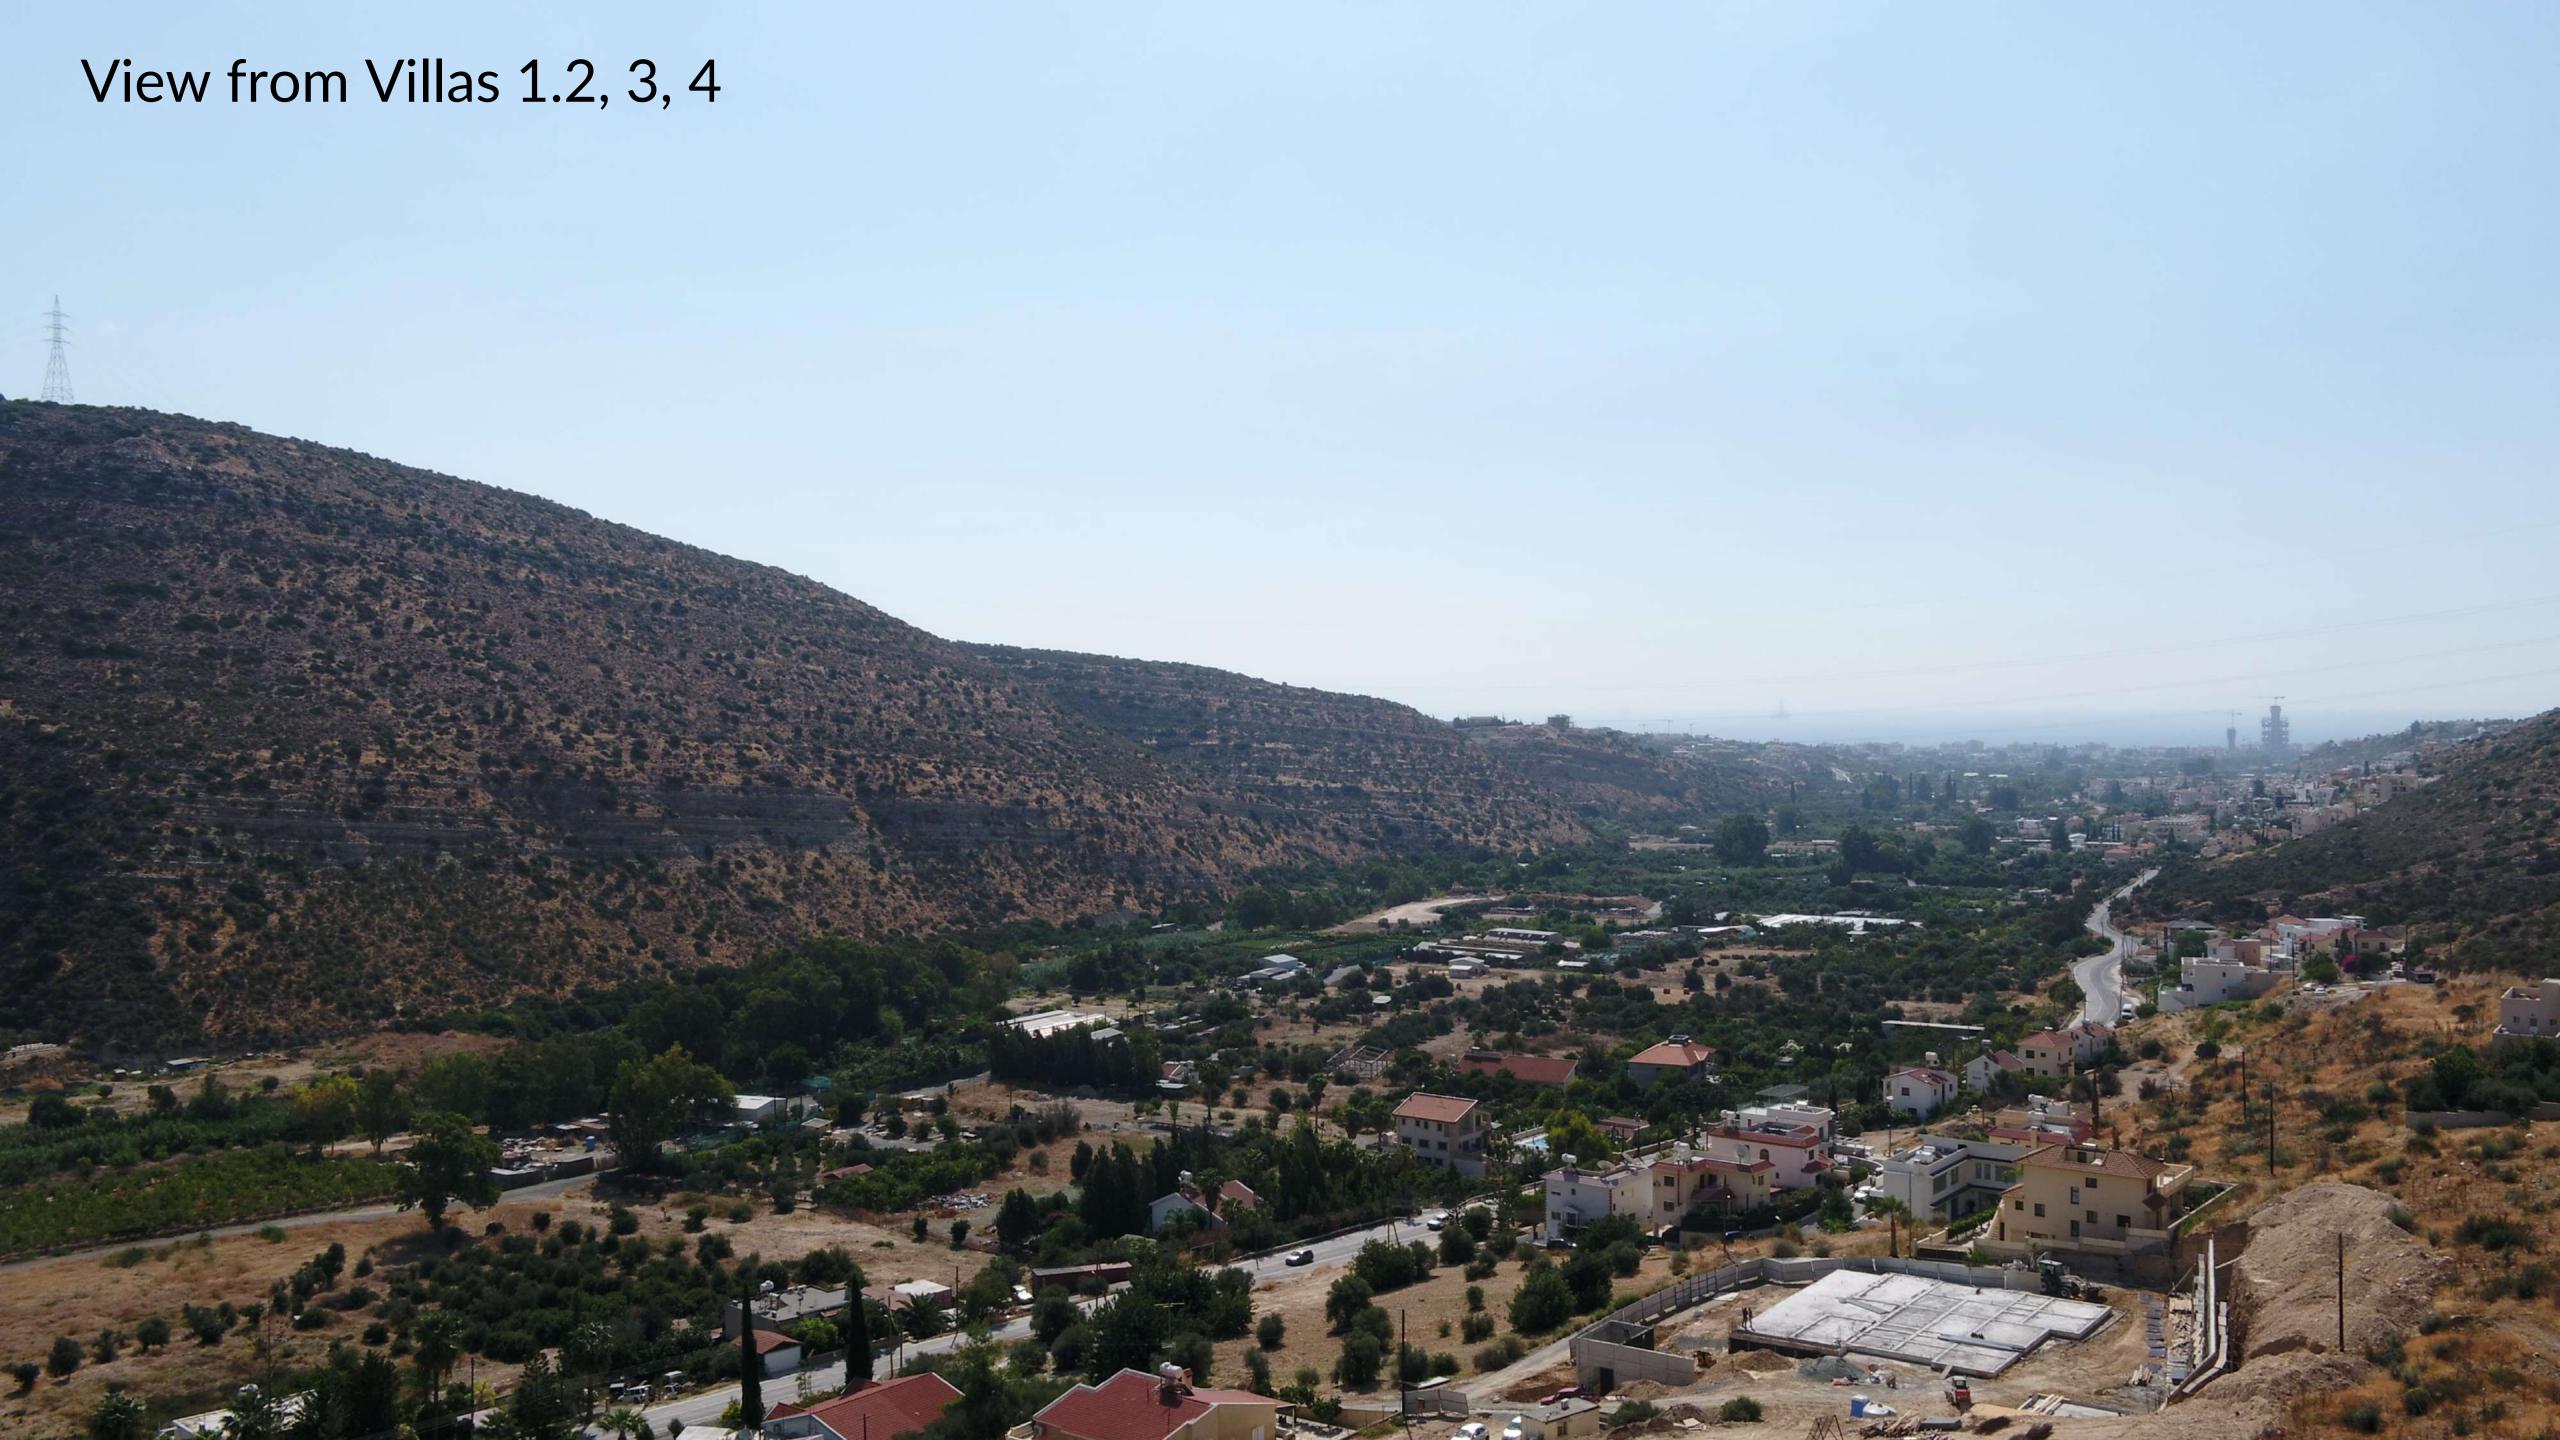

#### FLOOR PLANS – VILLA 1.2

Bedrooms | 4

Bath | 4 ( 2 en suite)

Covered Area m<sup>2</sup> | 220

Covered Veranda m<sup>2</sup> | 50

Total Covered Area m<sup>2</sup> | 270

Uncovered Veranda m<sup>2</sup> | 52

Plot m<sup>2</sup>: 890 Garden: Yes

#### FLOOR PLANS – VILLA 1.2