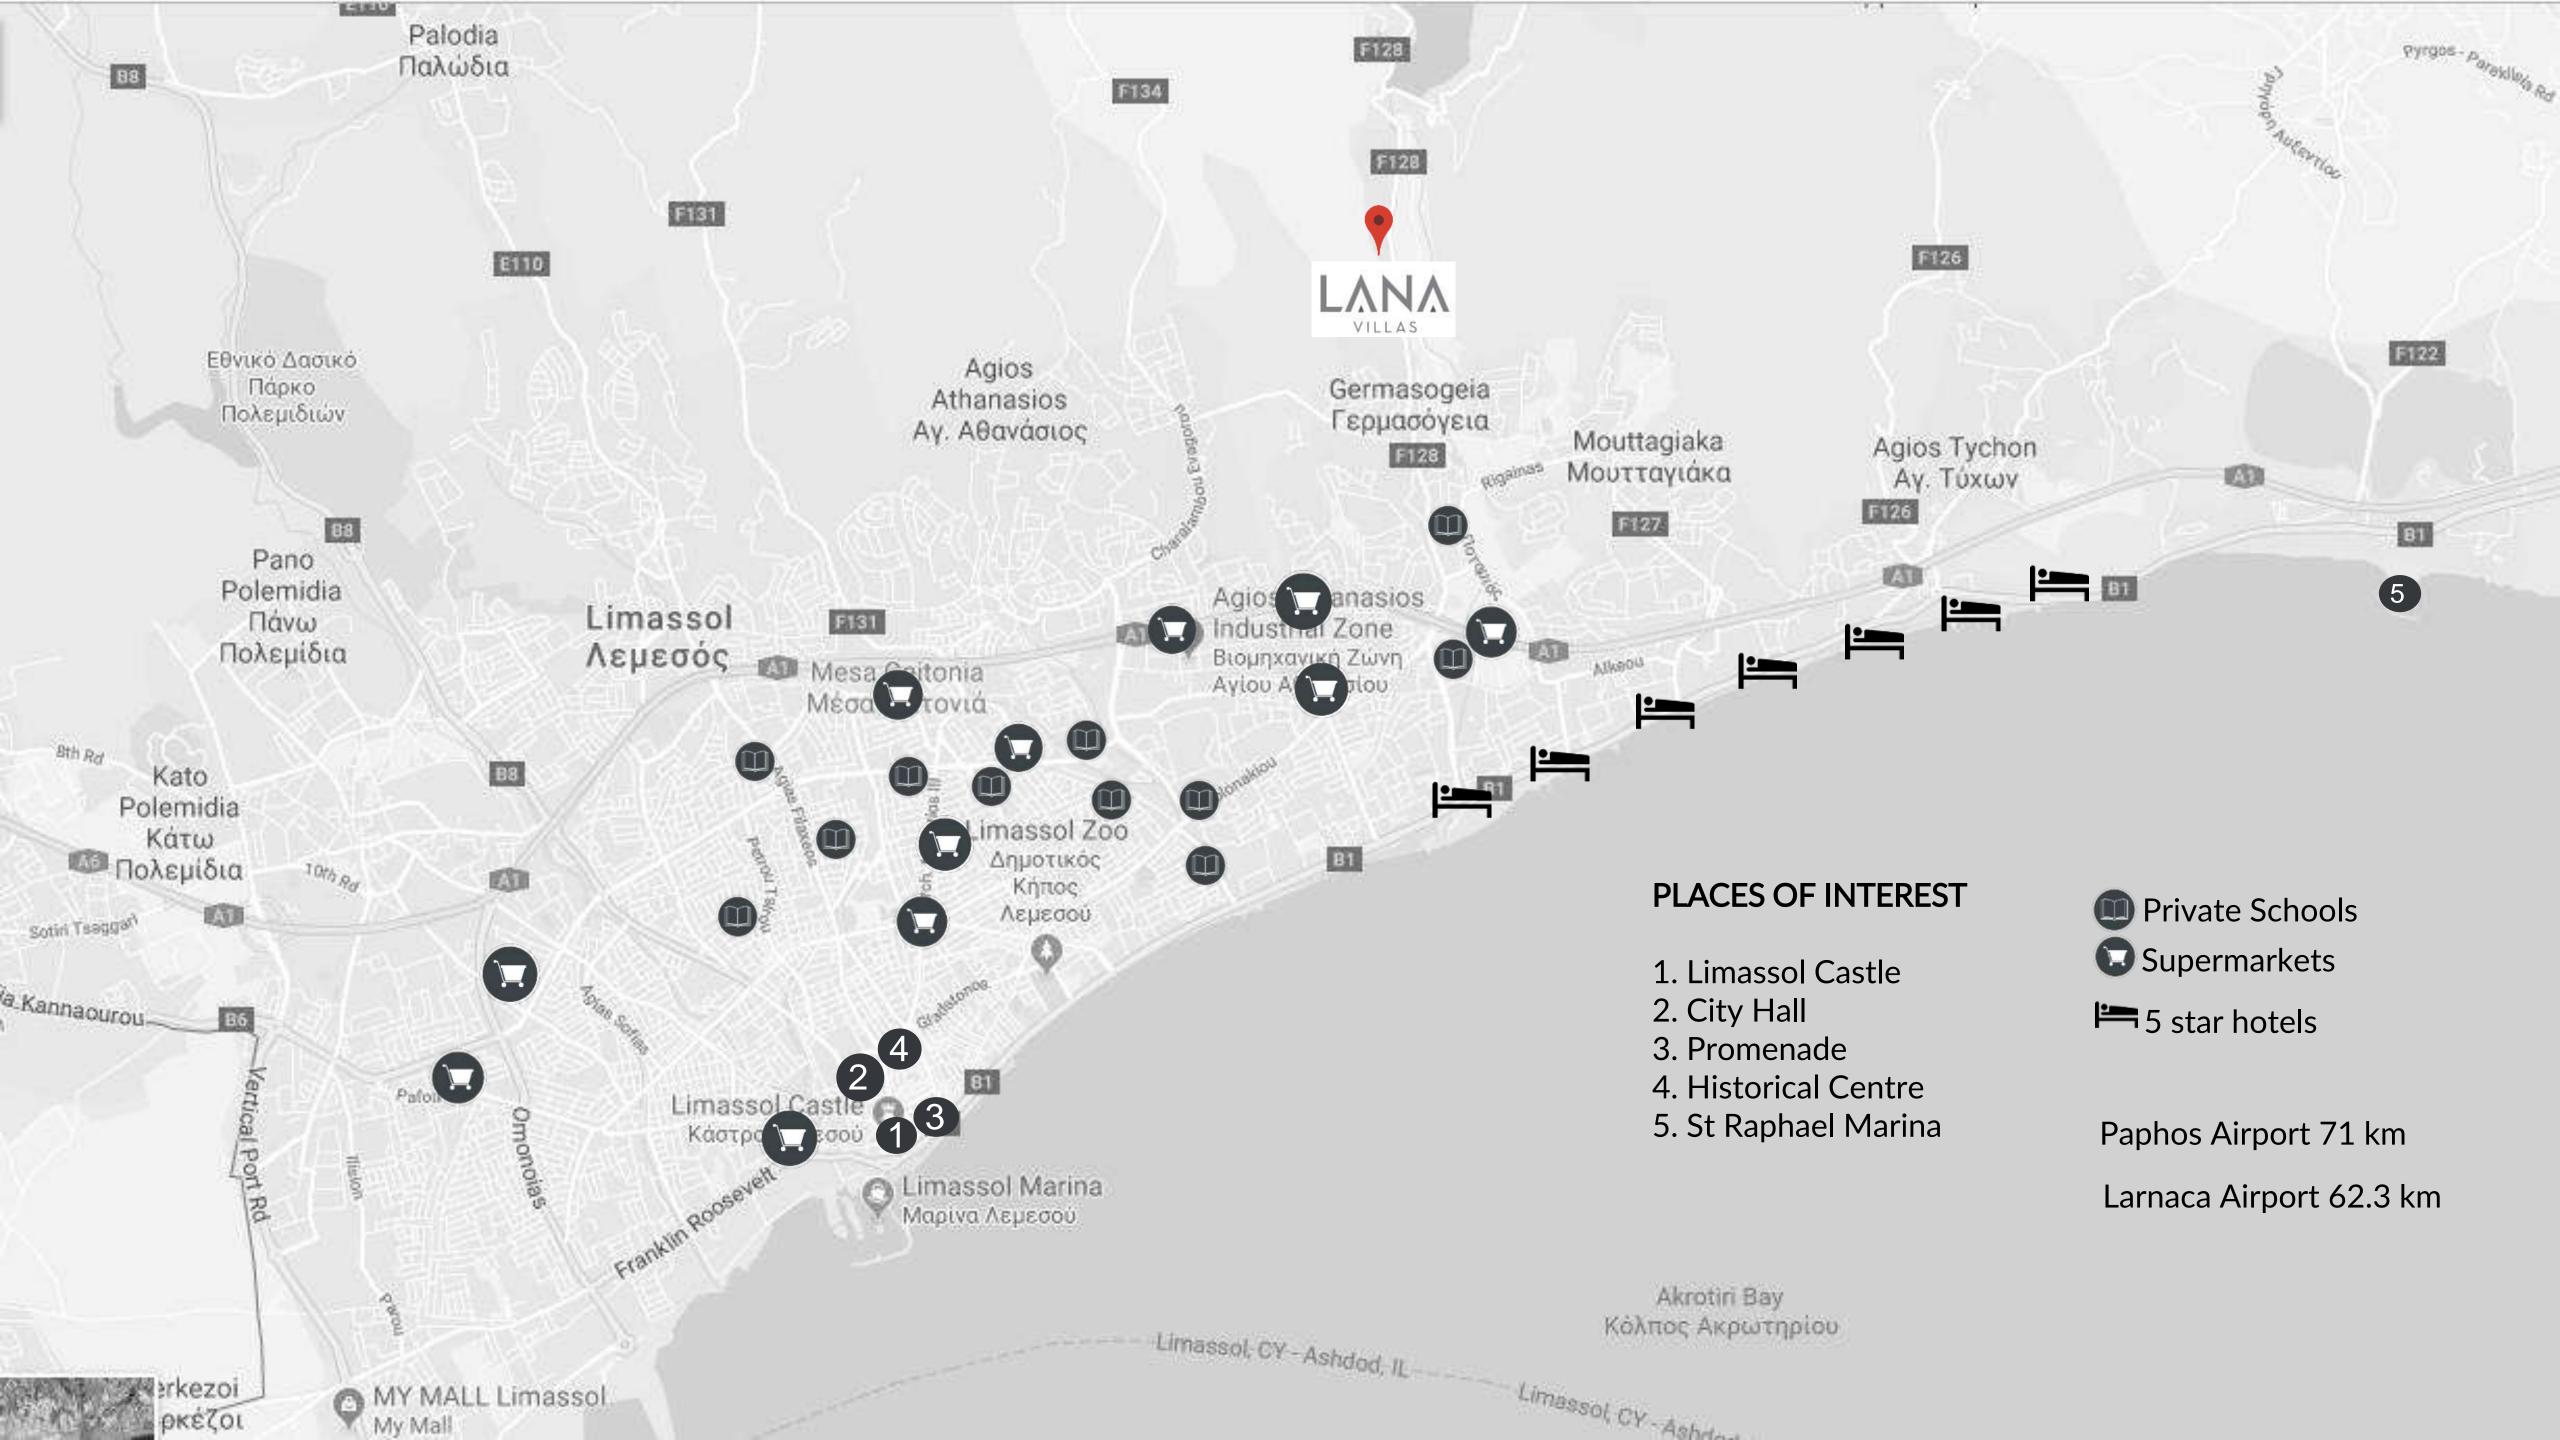

#### A Five Star Location

Lana Villas is located minutes away from all Limassol's 5-star hotels.

**Four Seasons Hotel** 

**Amathus Beach Hotel** 

**Grand Resort** 

**Amara Hotel** 

**Parklane Resort** 

# NEAR

Bakery 4 km

Convenience store 2.8 km

Private English School 5 km

Private Hospital 7 km

Pharmacy 2.8 km Petrol Station 4.2 km Tavern 2.4 km Bank 4 km

#### **CAFES & BARS**

Just 4 km away from a wide selection of chic cafes and beach bars.

#### **SANDY BEACHES**

A selection of sandy beaches are within 5 km away.

#### **MARINA**

Just 10 km away Saint Raphael Marina offers 237 berth marina with all amenities, accommodating boats up to 30m.

Located in desirable hills of Limassol, Lana Villas comprises 6 luxuriously appointed 3-bedroom residences, which harmoniously blend with their natural surroundings. Lana Villas are within a short drive of award-winning sandy beaches, close to a plethora of shops, restaurants and other amenities, yet offer a serene environment and tranquillity.