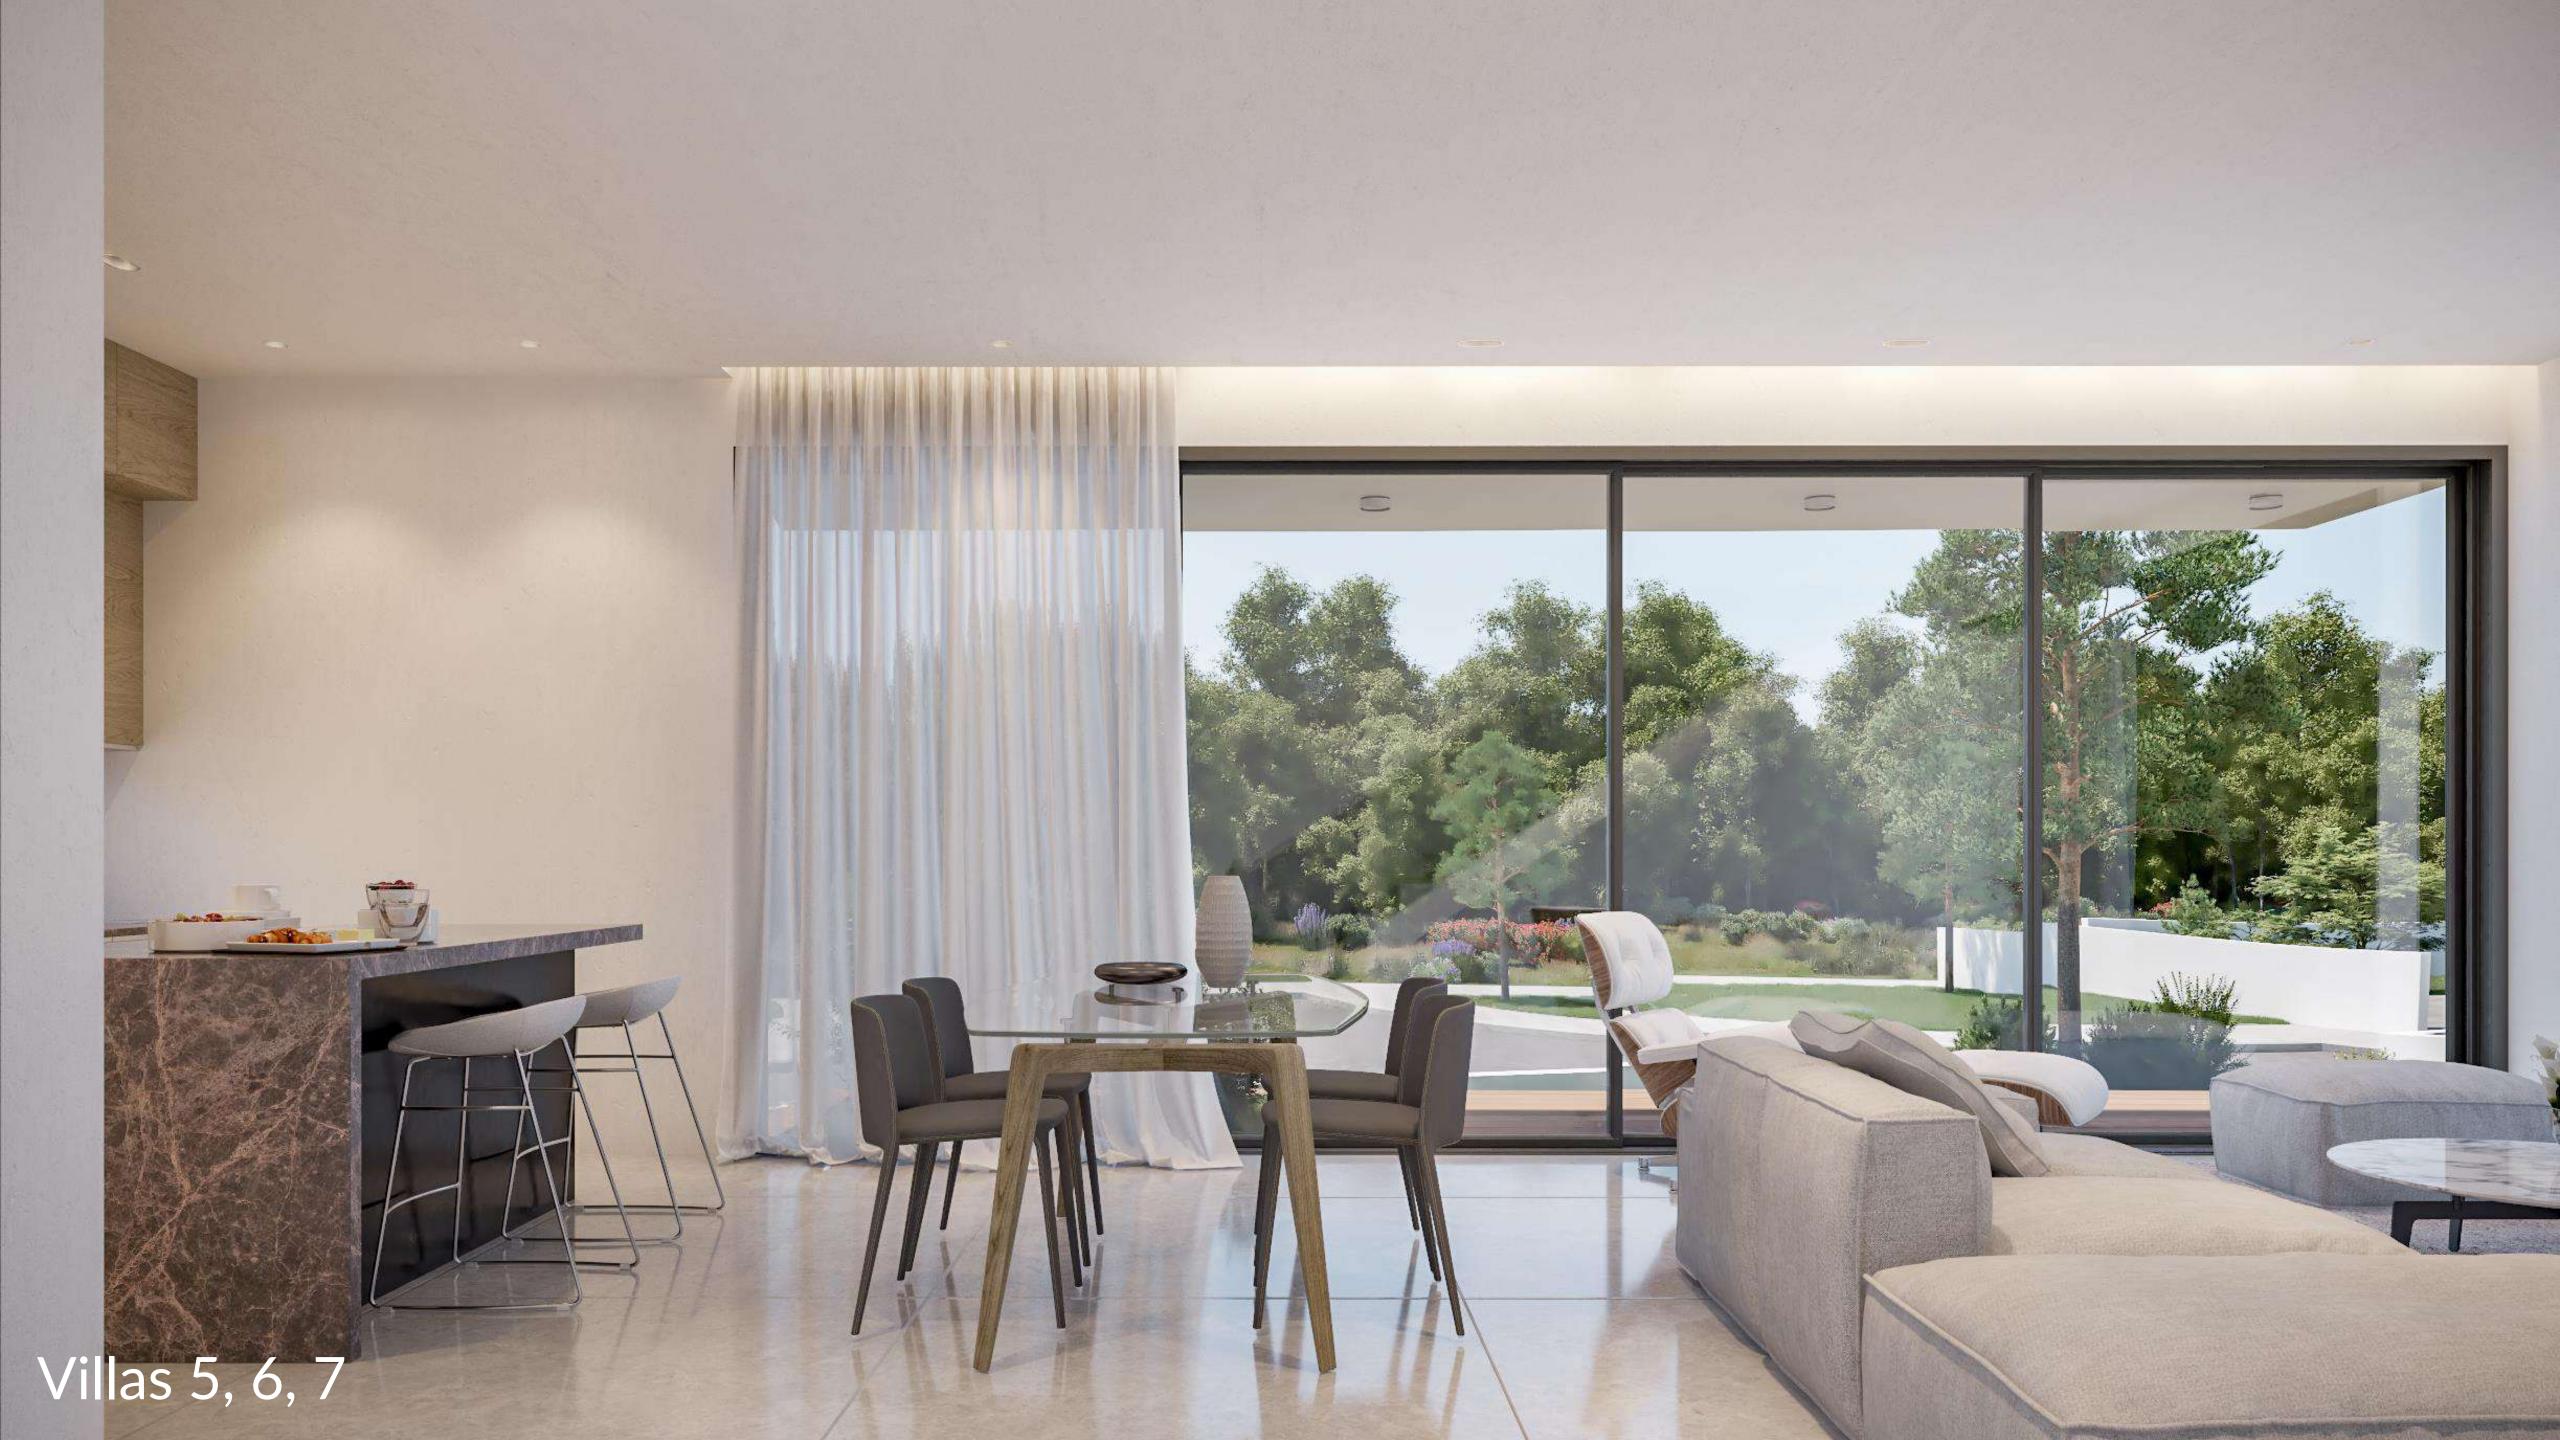

#### FLOOR PLANS - VILLAS 5, 6, 7

GROUND FLOOR

Bedrooms | 3

Bath | 1 (1 en suite)

Covered Area m<sup>2</sup> | 136.00

Covered Veranda m<sup>2</sup> | 20.00

Total Covered Area m<sup>2</sup> | 157.00

Uncovered Veranda m<sup>2</sup> | 20.00

#### FLOOR PLANS – VILLAS 5, 6, 7