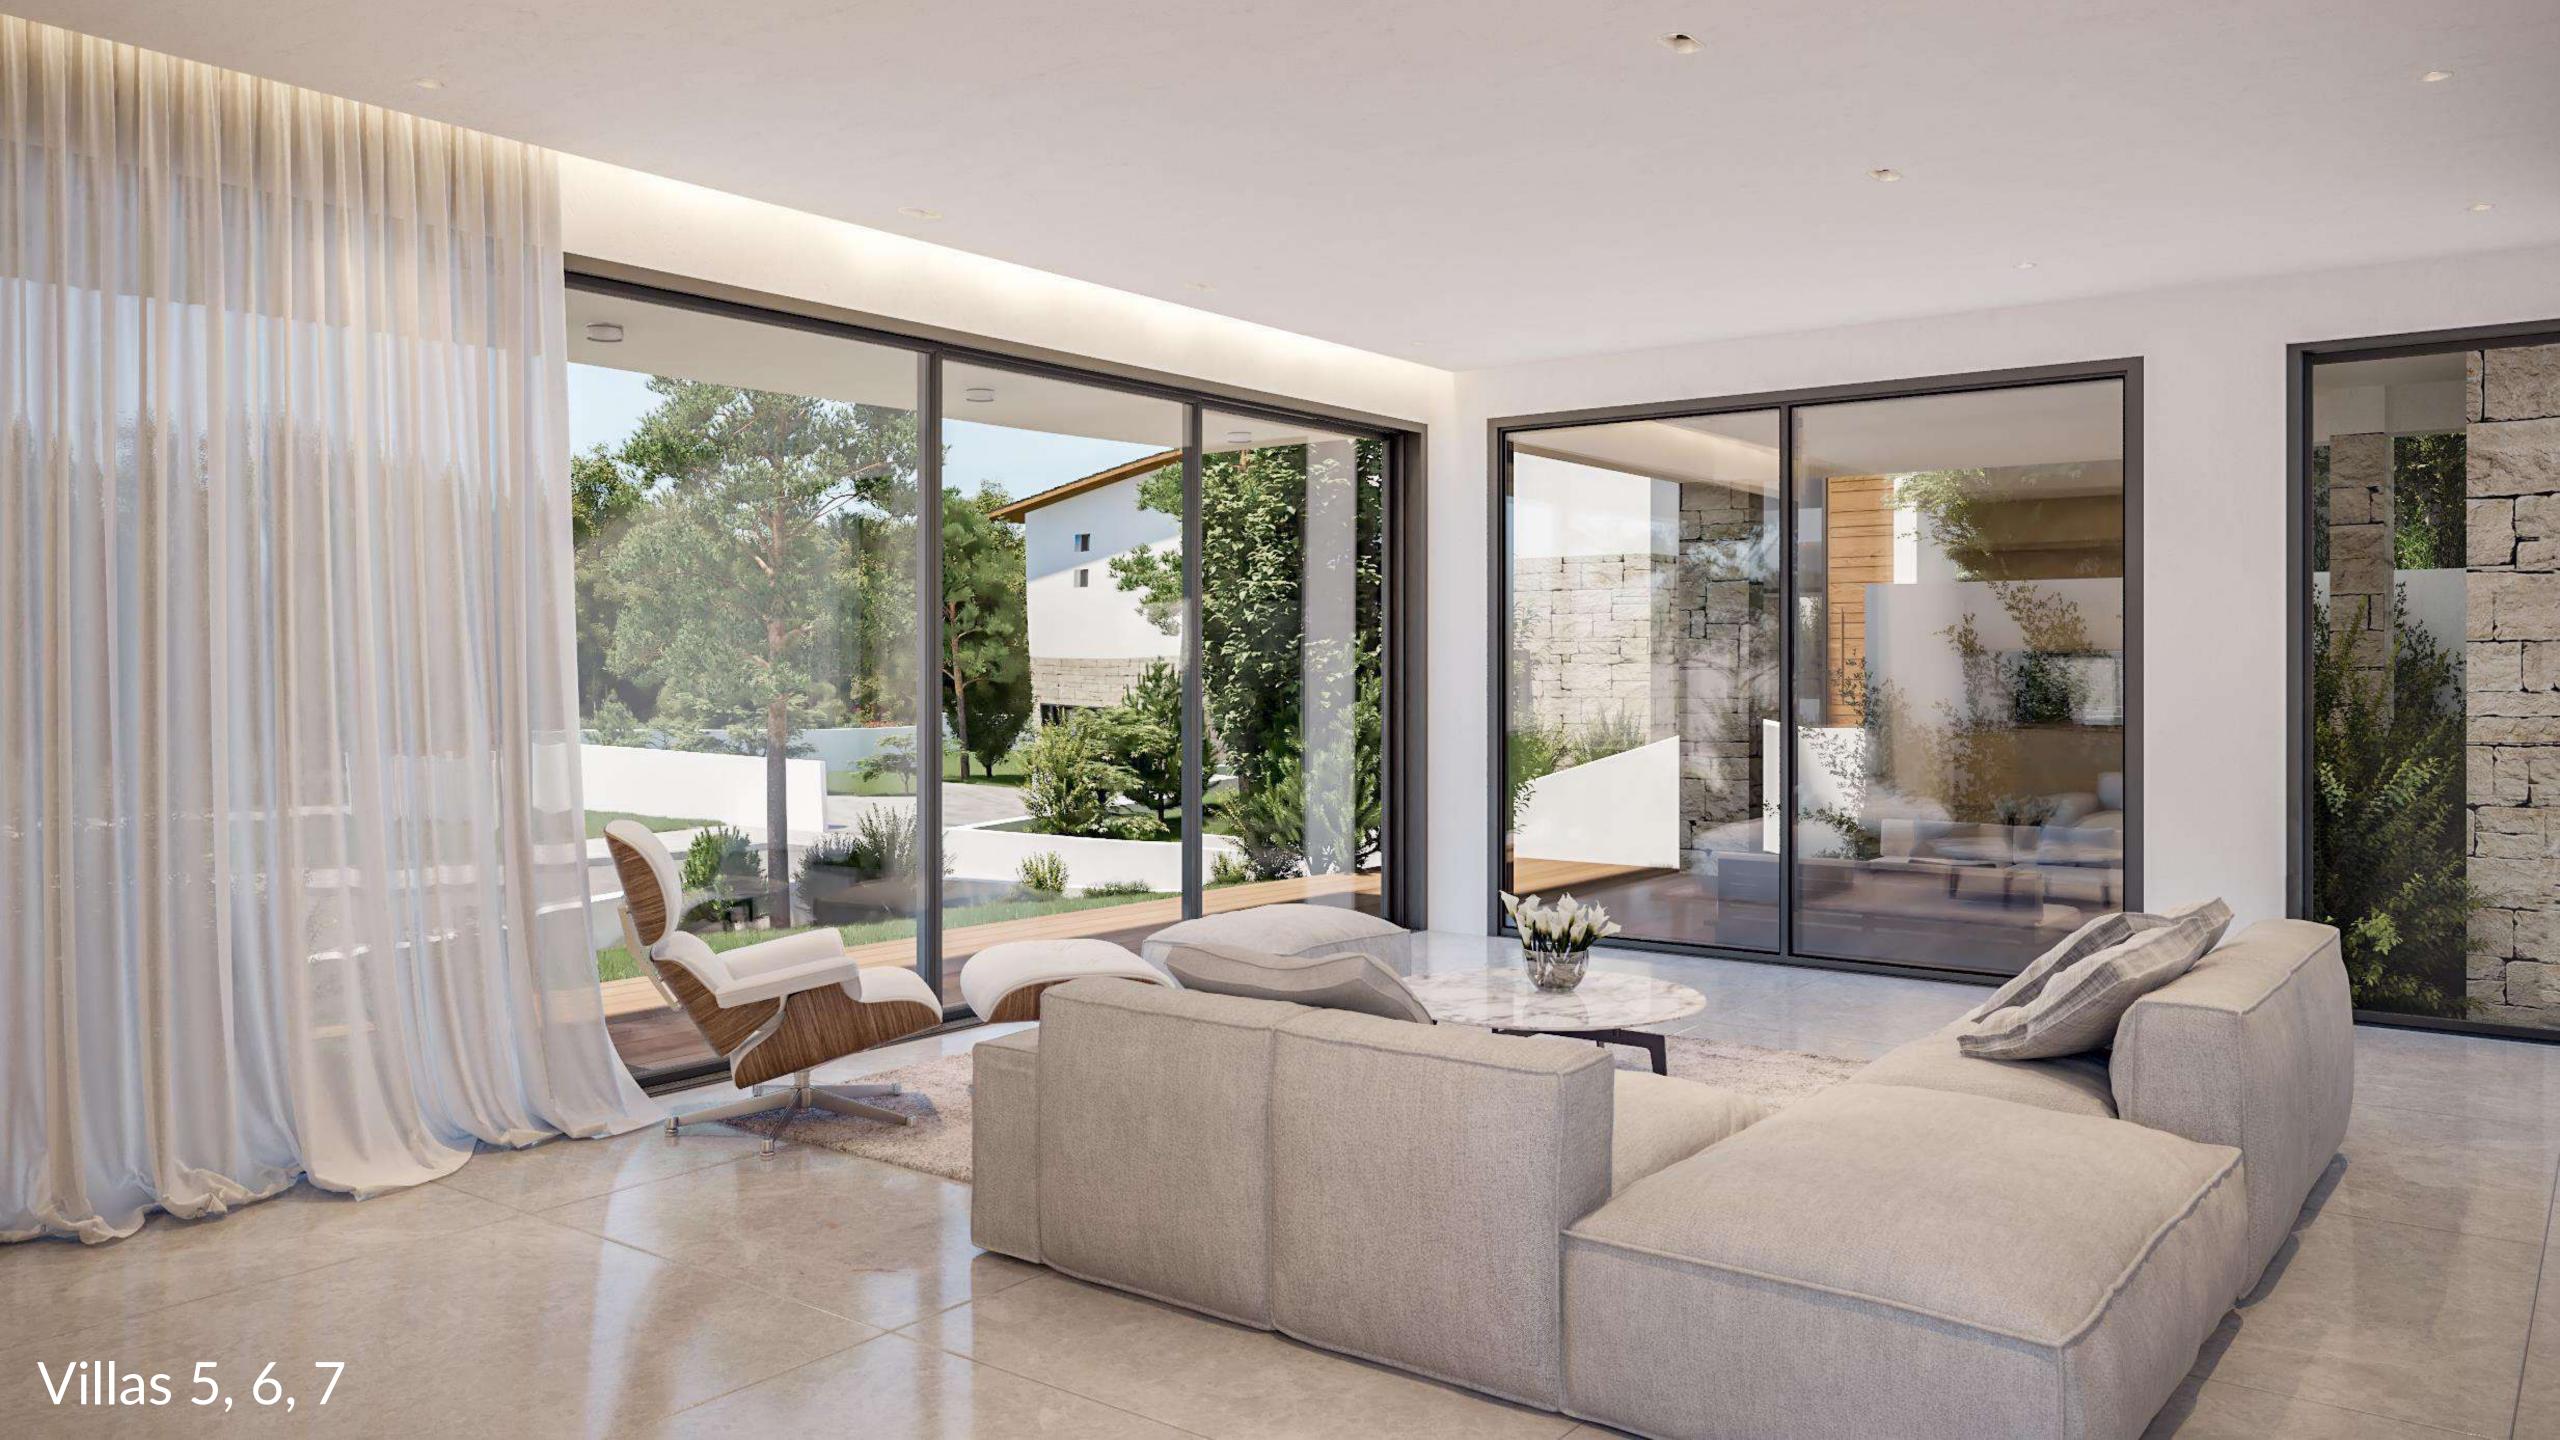

#### FLOOR PLANS - VILLAS 5, 6, 7

GROUND FLOOR

Bedrooms | 3

Bath | 1 (1 en suite)

Covered Area m<sup>2</sup> | 136.00

Covered Veranda m<sup>2</sup> | 20.00

Total Covered Area m<sup>2</sup> | 157.00

Uncovered Veranda m<sup>2</sup> | 20.00

#### FLOOR PLANS – VILLAS 5, 6, 7