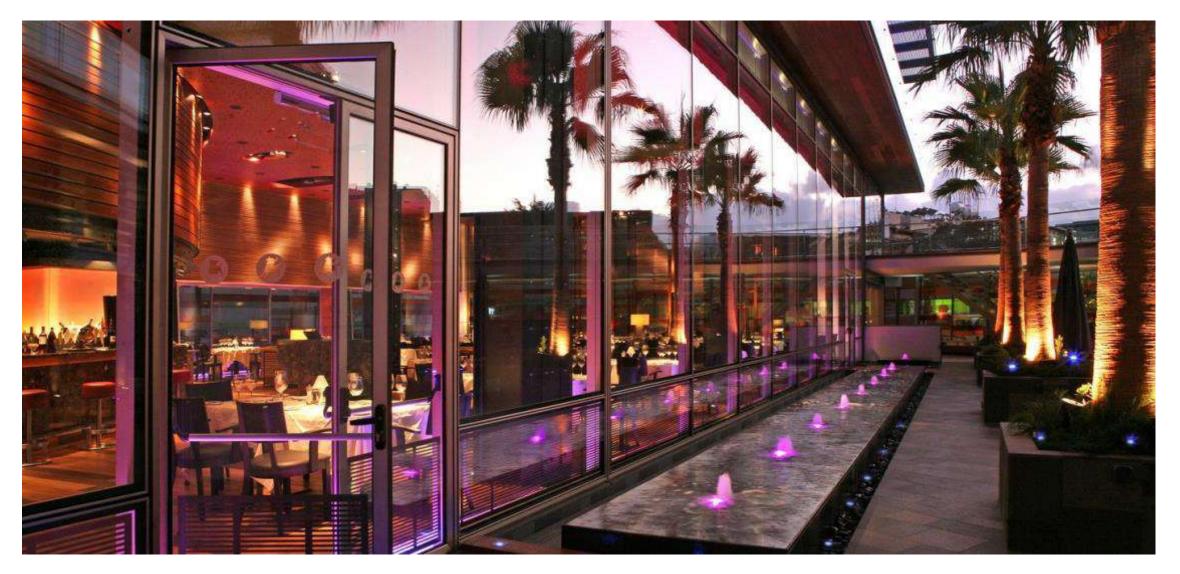

#### Vibrant Limassol

The city offers an active, vibrant and varied choice of restaurants, stylish cafes, bars and chic lounges.

### An Adventure in Taste

Limassol's gastronomic scene comprises a delicious mix of fine and casual dining. It offers a great selection of cuisines as well as local traditional food.

#### **CAFES & BARS**

Just 4 km away from a wide selection of chic cafes and beach bars.