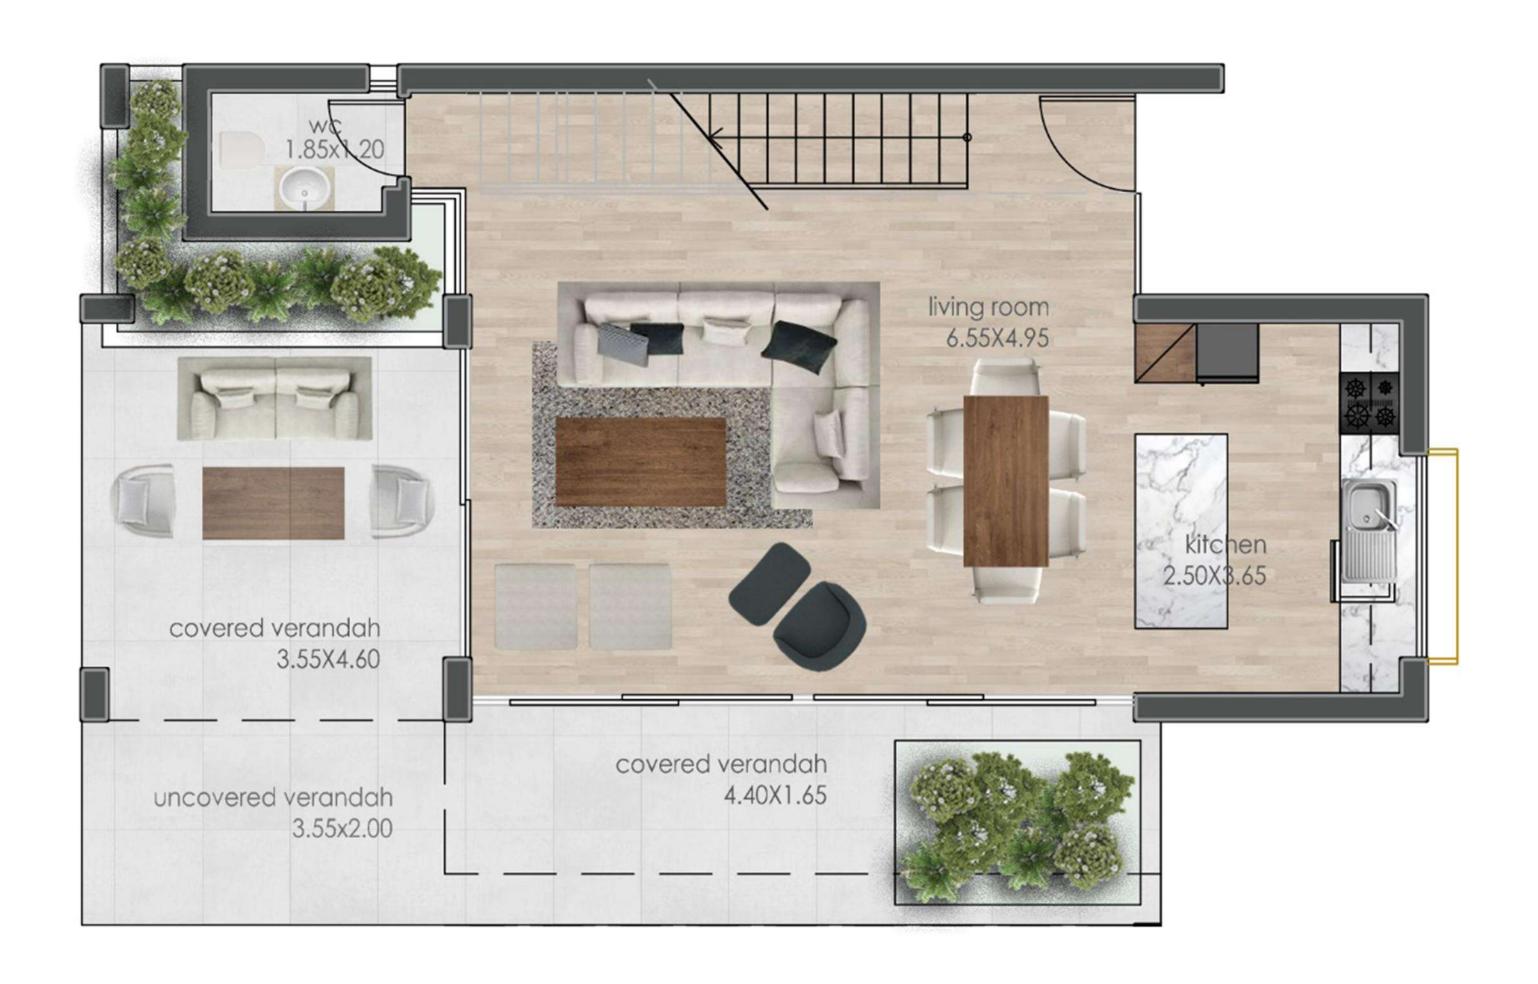

#### FLOOR PLANS - VILLAS 5, 6, 7

GROUND FLOOR

Bedrooms | 3

Bath | 1 (1 en suite)

Covered Area m<sup>2</sup> | 136.00

Covered Veranda m<sup>2</sup> | 20.00

Total Covered Area m<sup>2</sup> | 157.00

Uncovered Veranda m<sup>2</sup> | 20.00