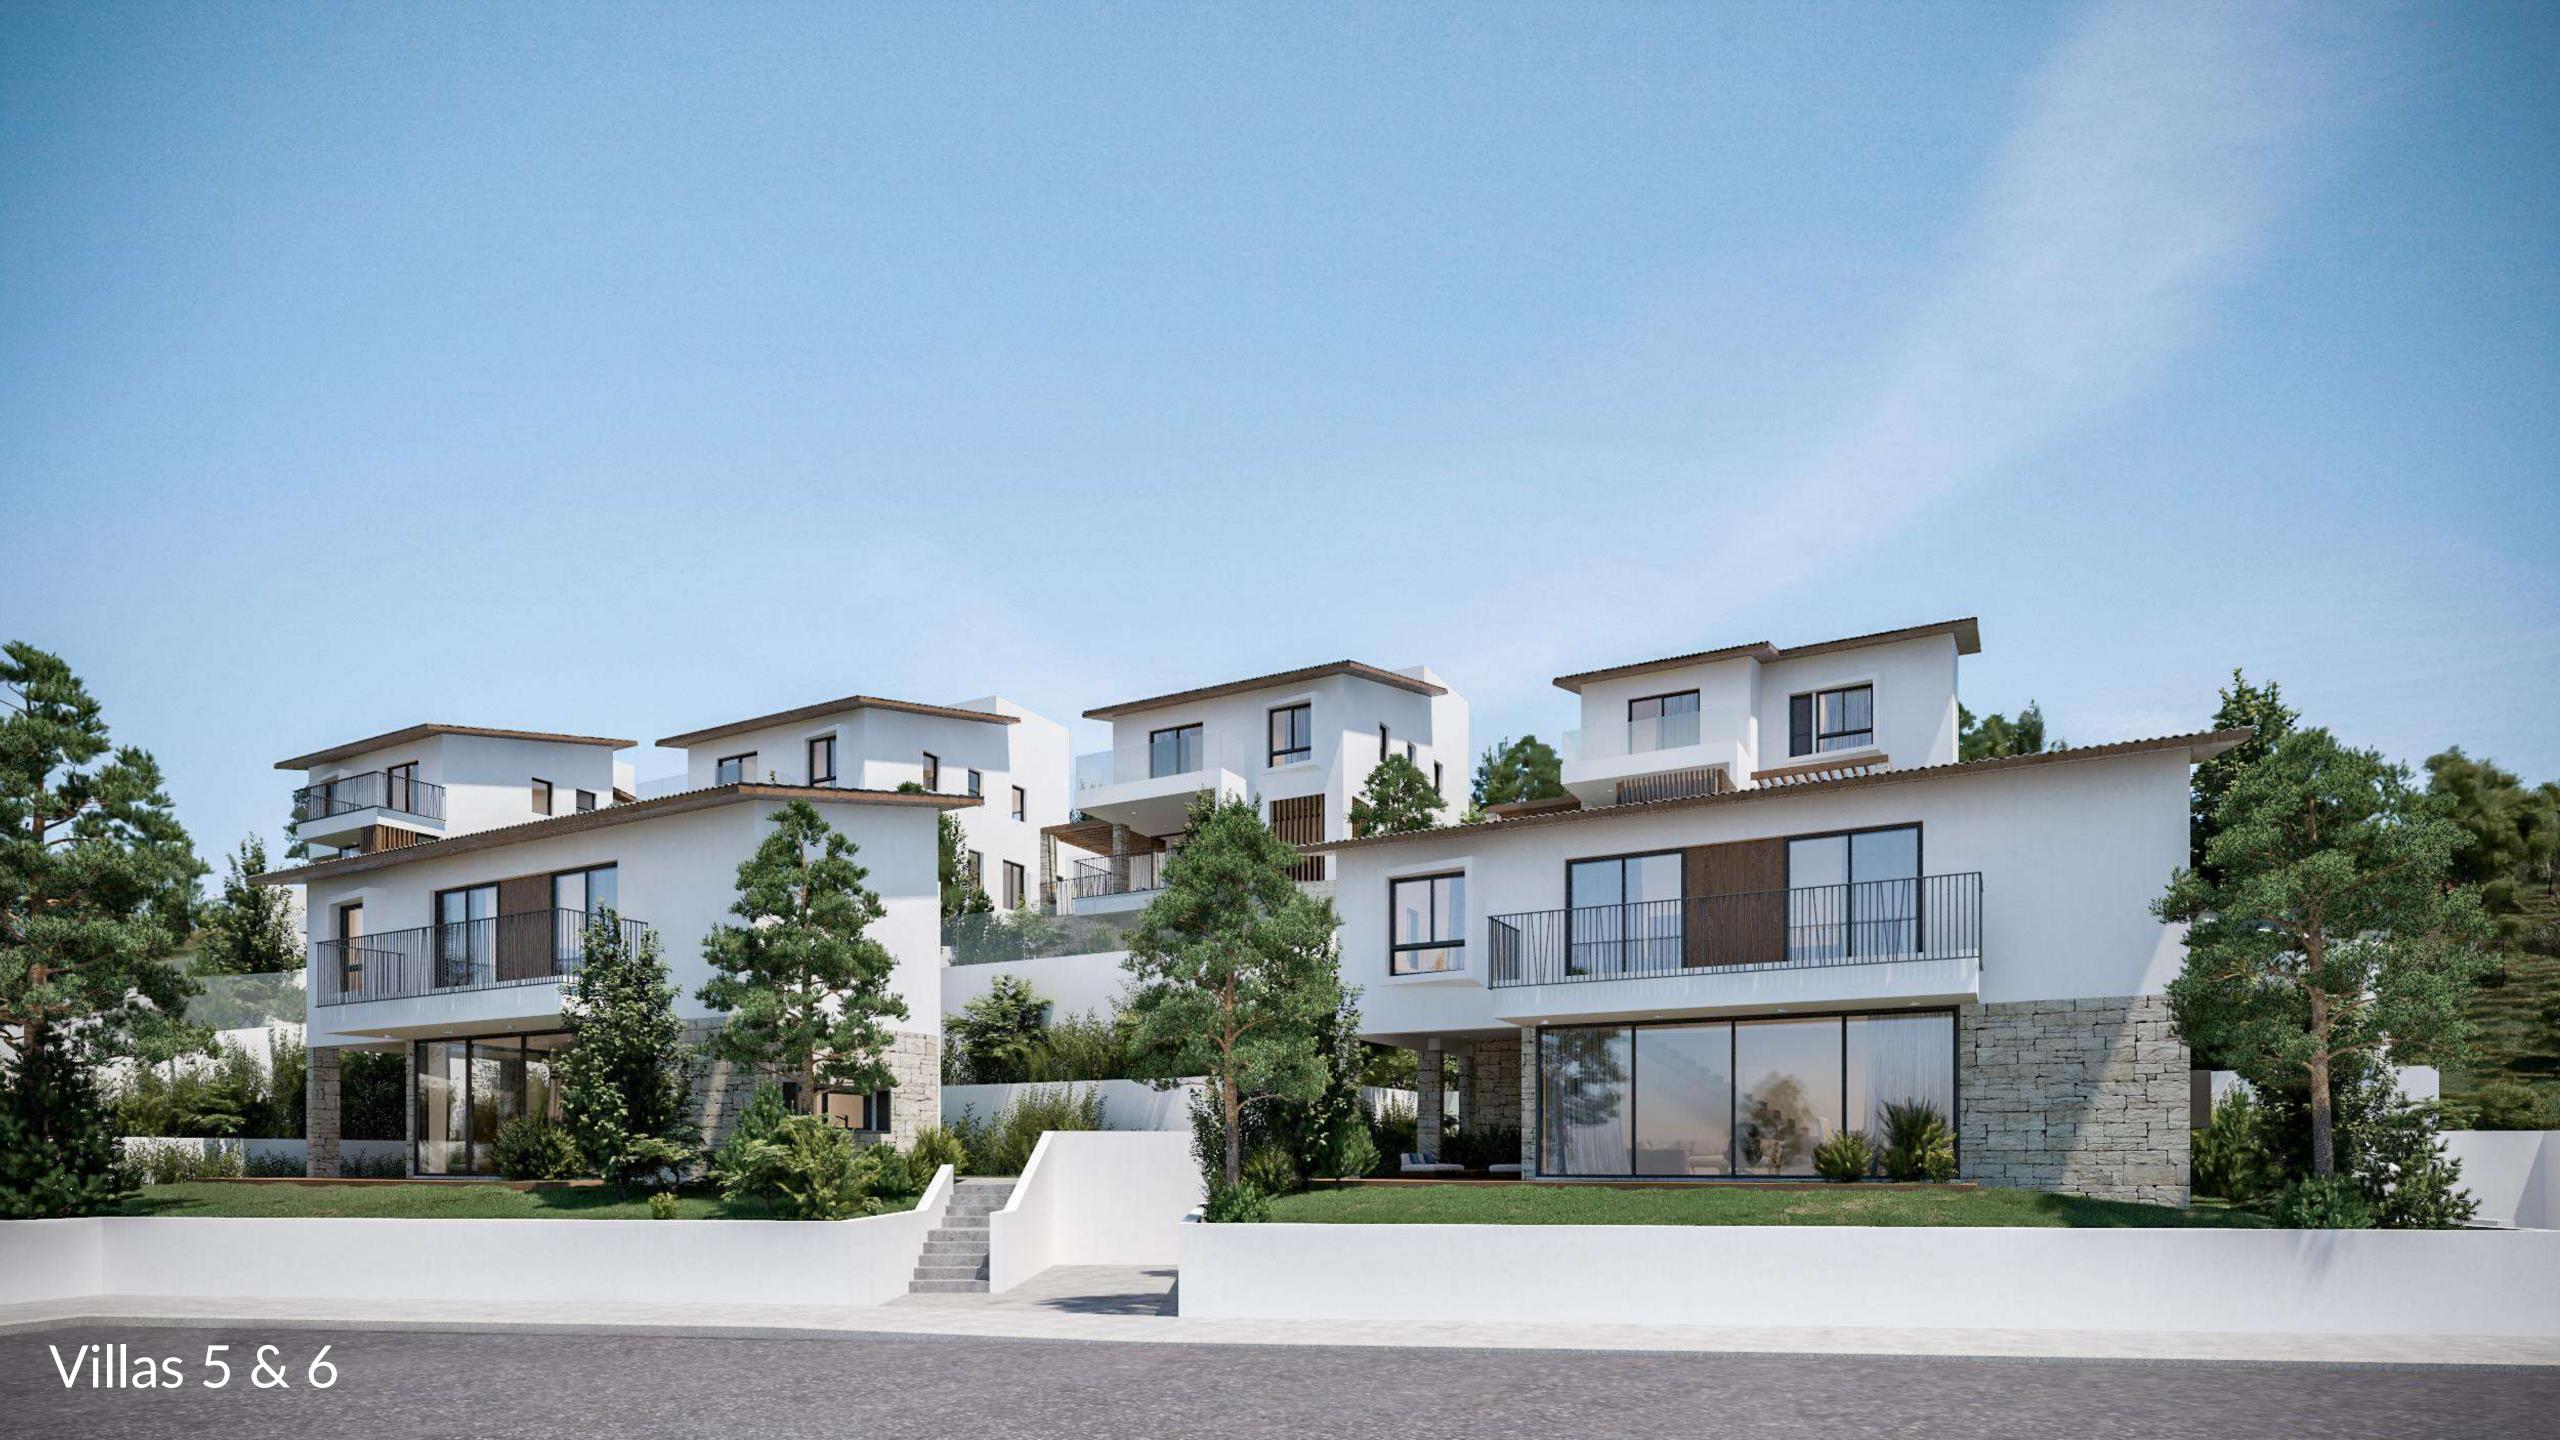

#### FLOOR PLANS - VILLAS 5, 6, 7

GROUND FLOOR

Bedrooms | 3

Bath | 1 (1 en suite)

Covered Area m<sup>2</sup> | 136.00

Covered Veranda m<sup>2</sup> | 20.00

Total Covered Area m<sup>2</sup> | 157.00

Uncovered Veranda m<sup>2</sup> | 20.00

Plot V5 m<sup>2</sup>: 310.00

Plot V6 m<sup>2</sup>: 330.00

Plot V7 m<sup>2</sup>: 570.00

Garden: Yes

#### FLOOR PLANS – VILLAS 5, 6, 7