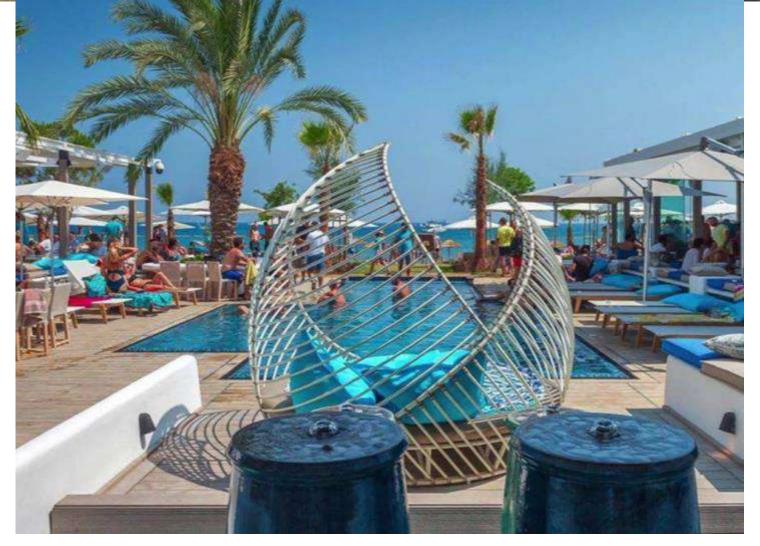

#### Vibrant Limassol

The city offers an active, vibrant and varied choice of restaurants, stylish cafes, bars and chic lounges.

### An Adventure in Taste

Limassol's gastronomic scene comprises a delicious mix of fine and casual dining. It offers a great selection of cuisines as well as local traditional food.

#### **CAFES & BARS**

Just 4 km away from a wide selection of chic cafes and beach bars.

#### **SANDY BEACHES**

A selection of sandy beaches are within 5 km away.