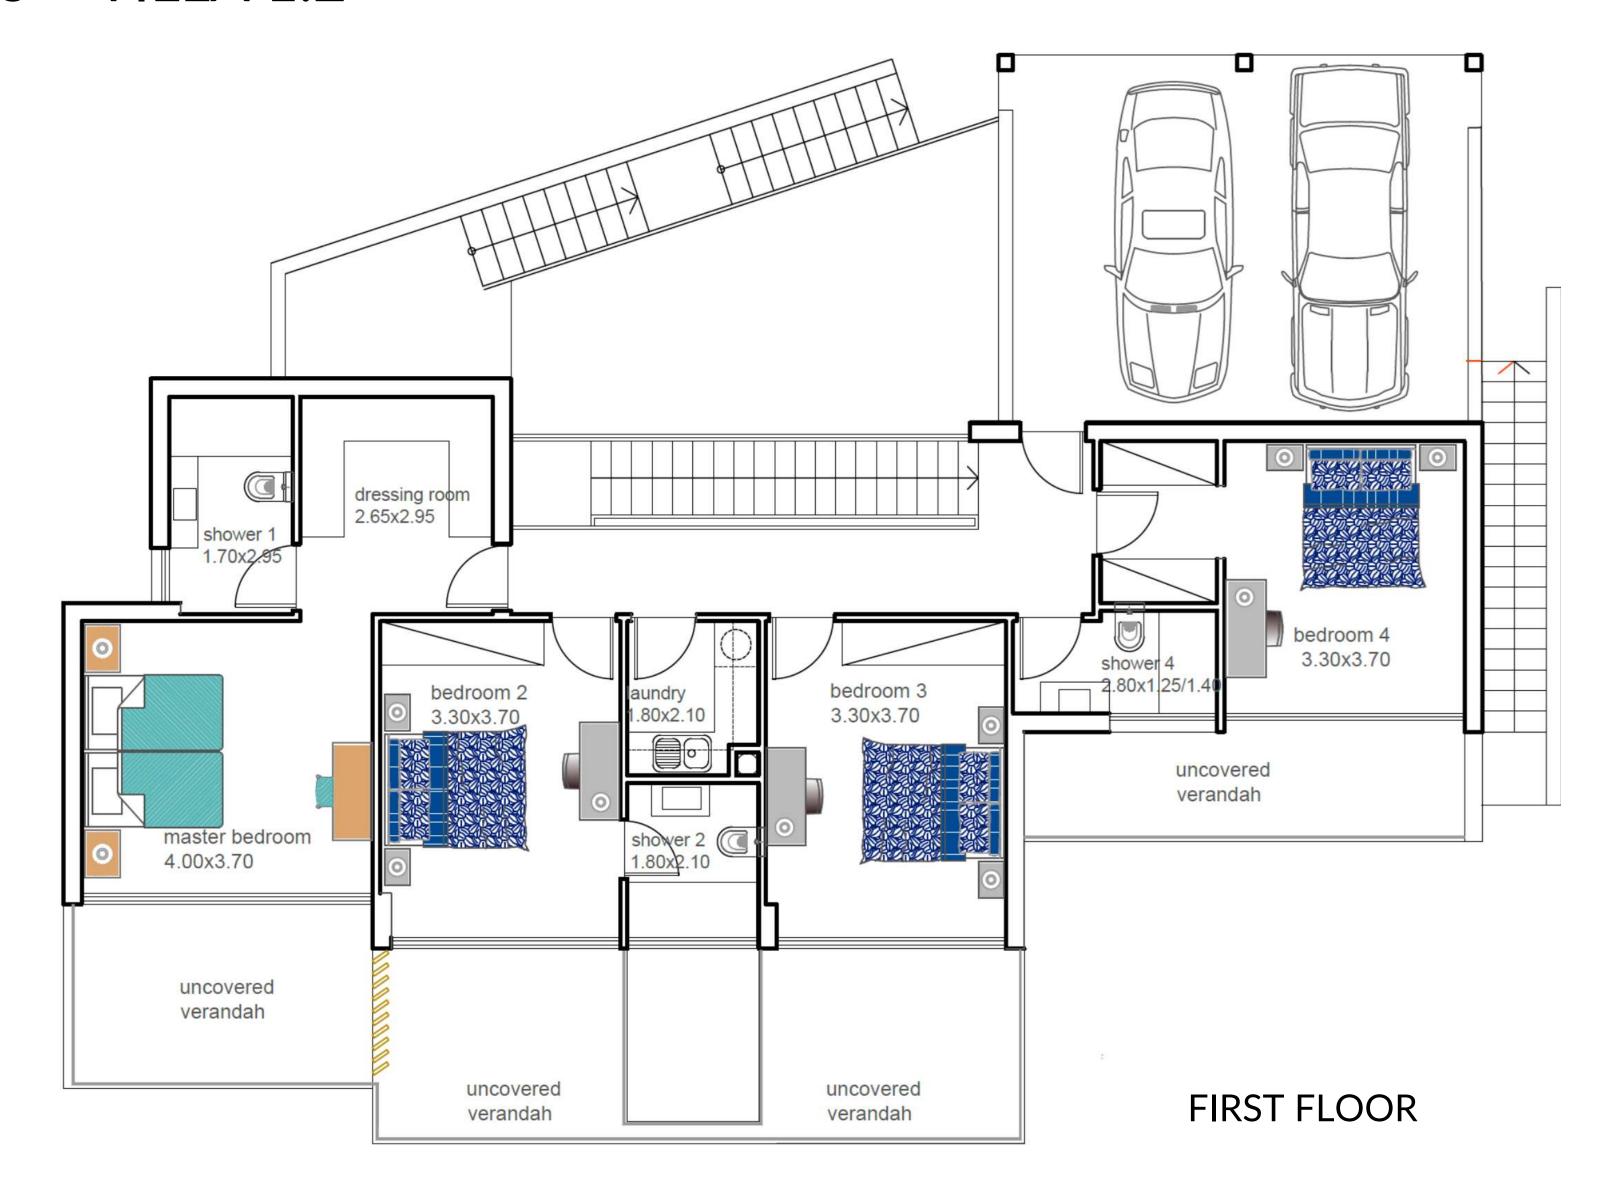

#### FLOOR PLANS – VILLA 1.2

Bedrooms | 4

Bath | 4 ( 2 en suite)

Covered Area m<sup>2</sup> | 220

Covered Veranda m<sup>2</sup> | 50

Total Covered Area m<sup>2</sup> | 270

Uncovered Veranda m<sup>2</sup> | 52

Plot m<sup>2</sup>: 890 Garden: Yes

#### FLOOR PLANS – VILLA 1.2