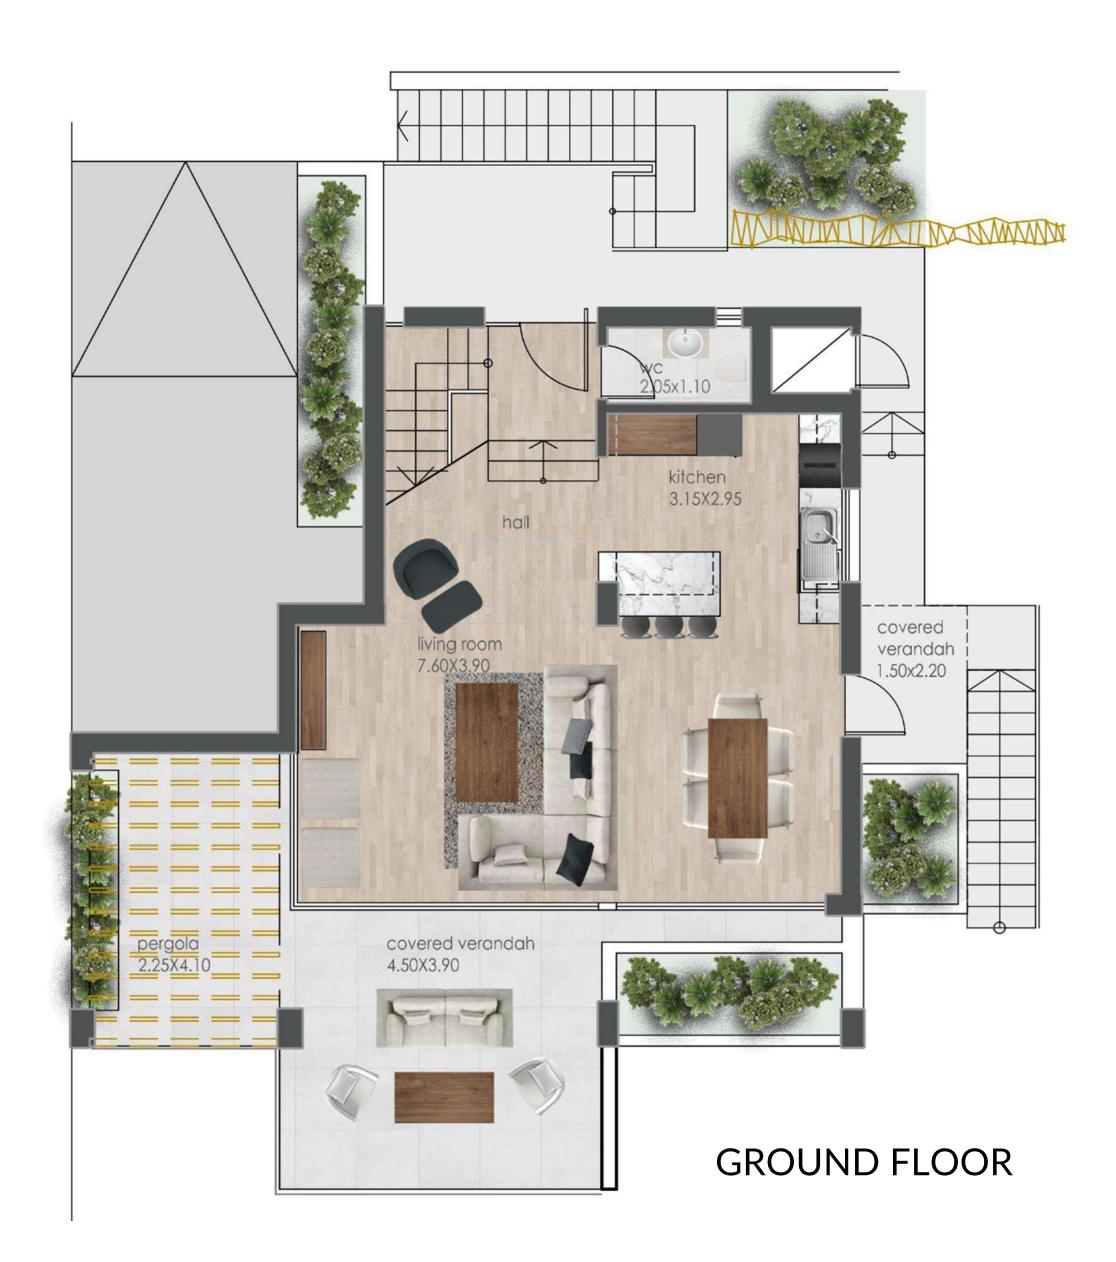

#### FLOOR PLANS - VILLA 3

Bedrooms | 3
Bath | 1 (1 en suite)
Covered Area m² | 136.00
Covered Veranda m² | 22.00
Total Covered Area m² | 158.00
Uncovered Veranda m² | 29.00

Plot m<sup>2</sup>: 380.00

Garden: Yes

#### FLOOR PLANS - VILLA 3