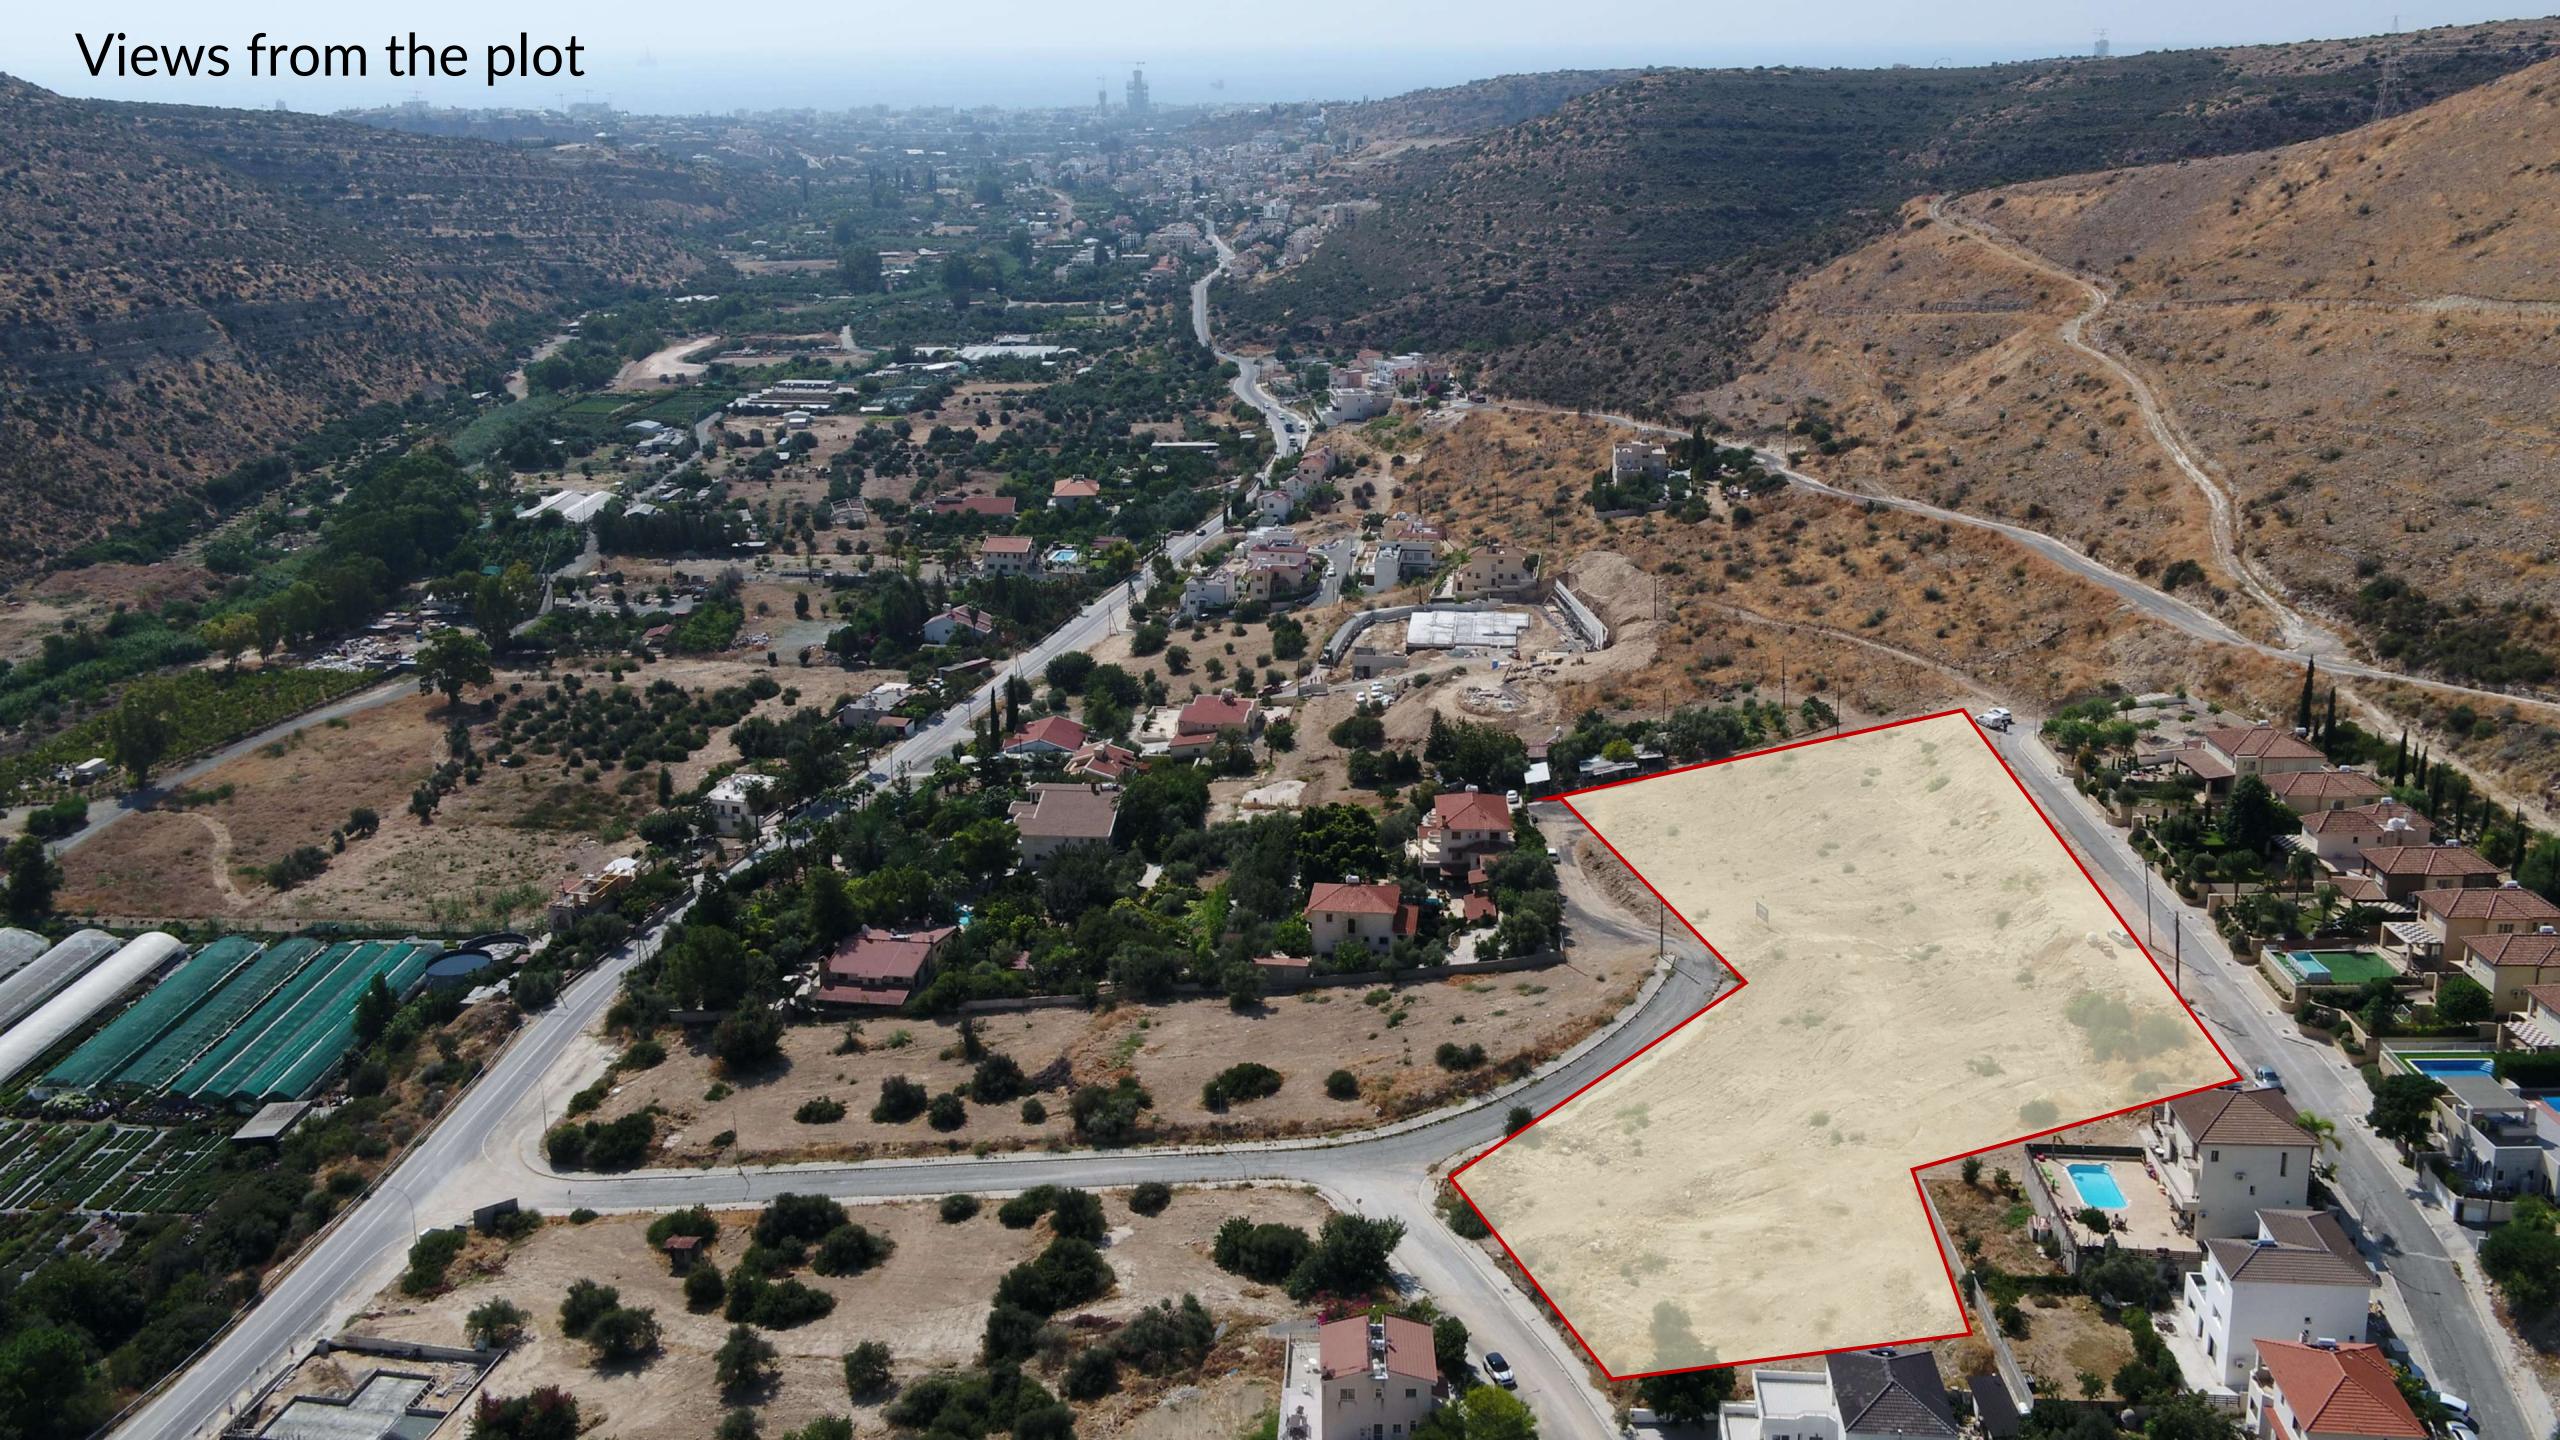

#### **MARINA**

Just 10 km away Saint Raphael Marina offers 237 berth marina with all amenities, accommodating boats up to 30m.

Located in desirable hills of Limassol, Lana Villas comprises 6 luxuriously appointed 3-bedroom residences, which harmoniously blend with their natural surroundings. Lana Villas are within a short drive of award-winning sandy beaches, close to a plethora of shops, restaurants and other amenities, yet offer a serene environment and tranquillity.