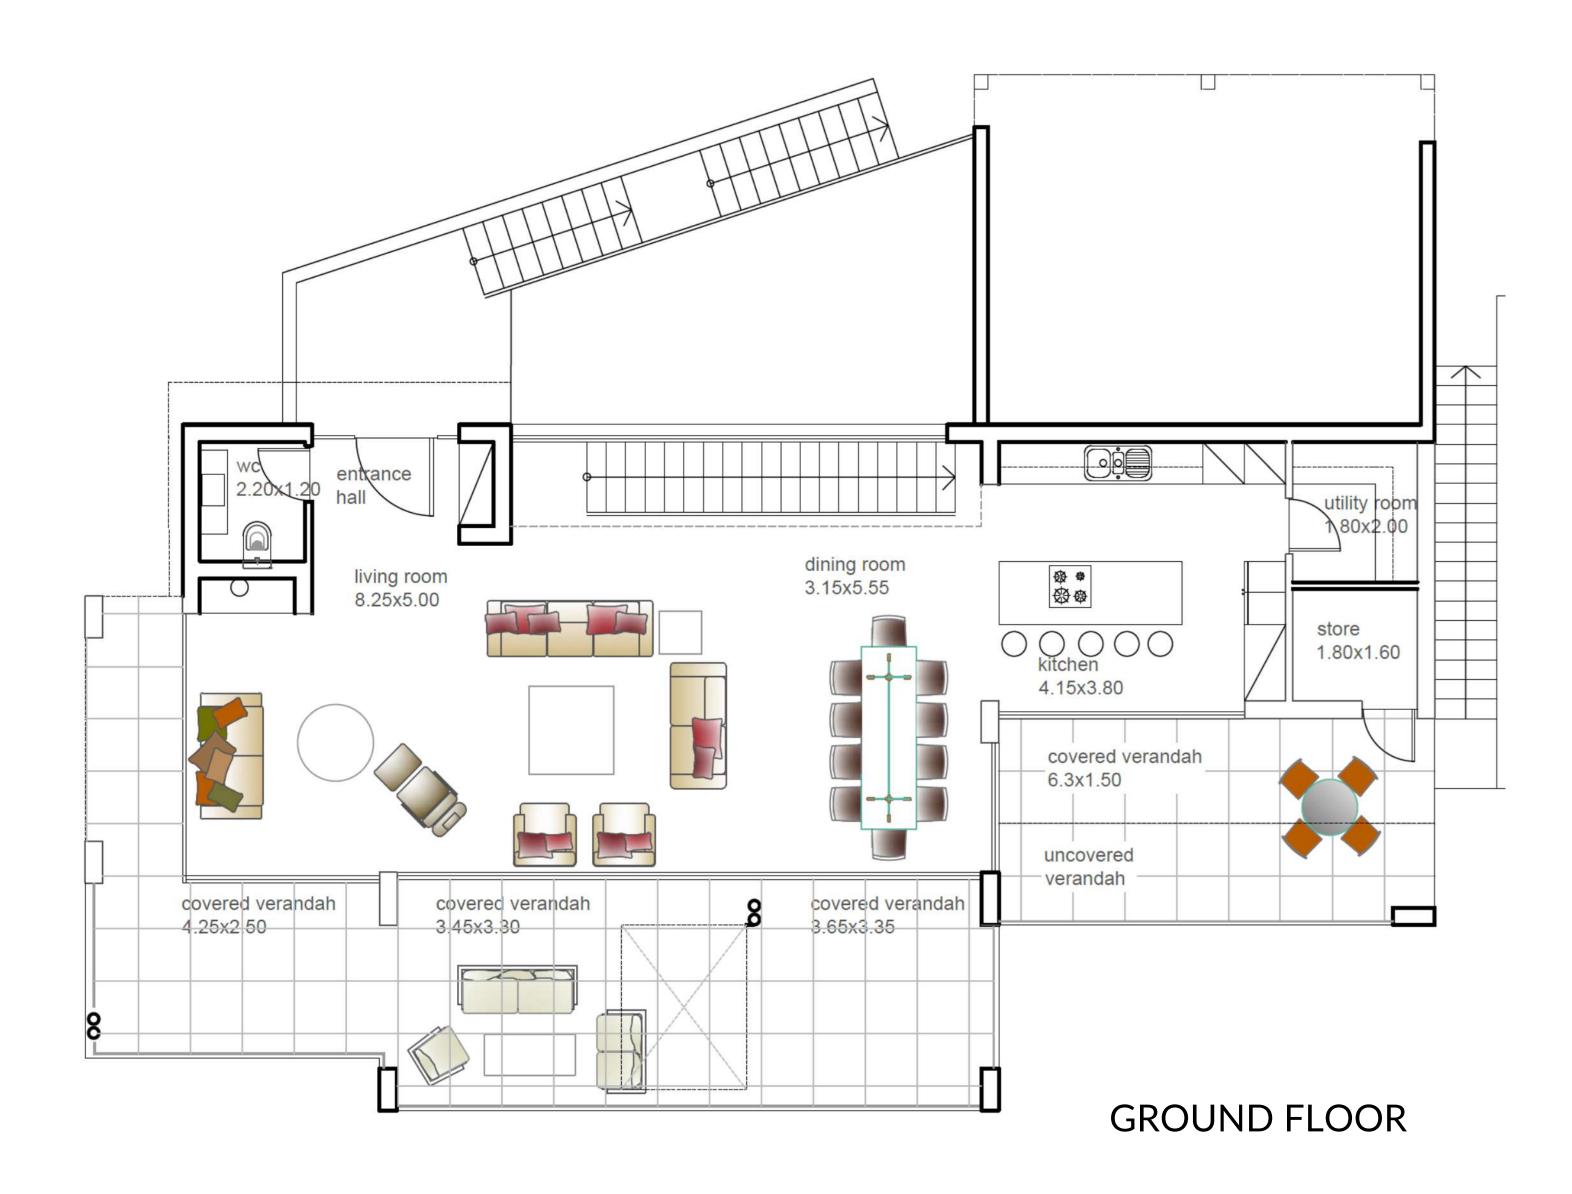

#### FLOOR PLANS – VILLA 1.2

Bedrooms | 4

Bath | 4 ( 2 en suite)

Covered Area m<sup>2</sup> | 220

Covered Veranda m<sup>2</sup> | 50

Total Covered Area m<sup>2</sup> | 270

Uncovered Veranda m<sup>2</sup> | 52

Plot m<sup>2</sup>: 890 Garden: Yes

#### FLOOR PLANS – VILLA 1.2