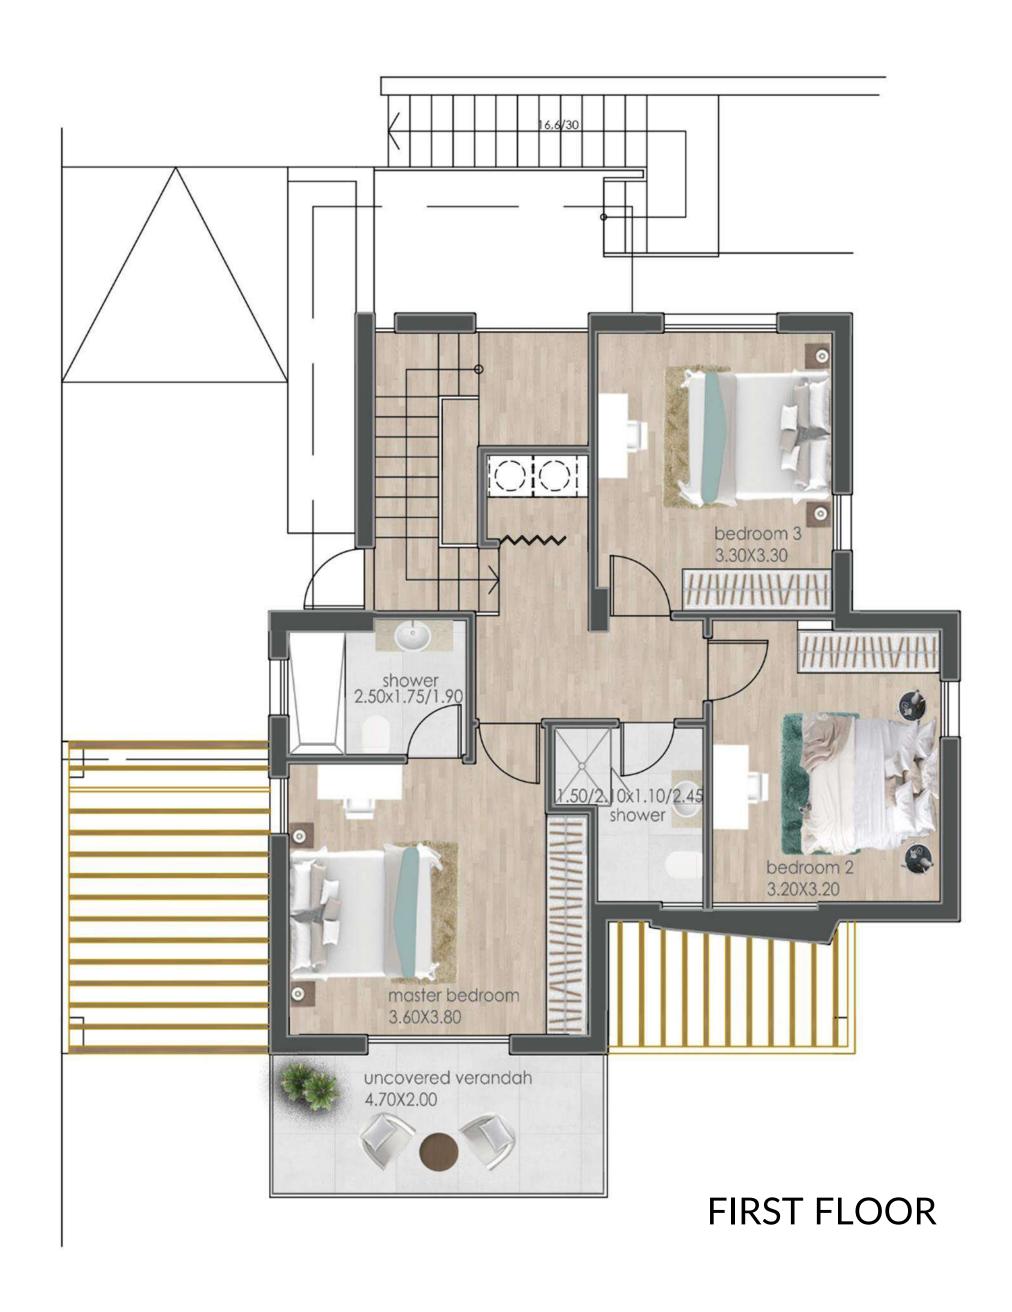

#### FLOOR PLANS - VILLA 3

Bedrooms | 3
Bath | 1 (1 en suite)
Covered Area m² | 136.00
Covered Veranda m² | 22.00
Total Covered Area m² | 158.00
Uncovered Veranda m² | 29.00

Plot m<sup>2</sup>: 380.00

Garden: Yes

#### FLOOR PLANS - VILLA 3