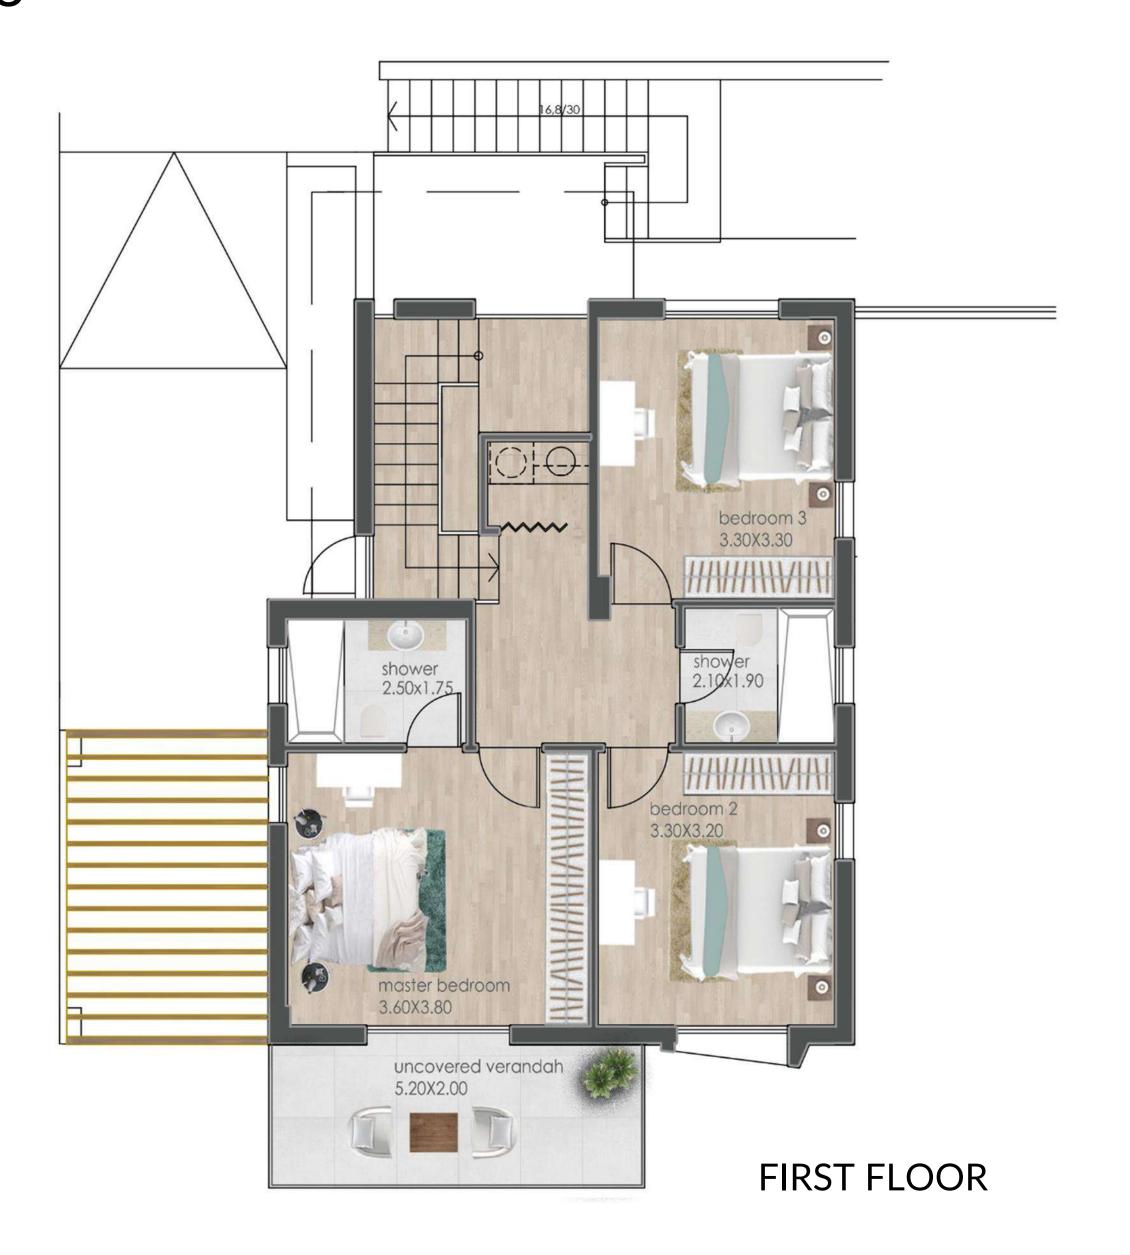

#### FLOOR PLANS - VILLA 3

Bedrooms | 3
Bath | 1 (1 en suite)
Covered Area m² | 136.00
Covered Veranda m² | 22.00
Total Covered Area m² | 158.00
Uncovered Veranda m² | 29.00

Plot m<sup>2</sup>: 380.00

Garden: Yes

#### FLOOR PLANS - VILLA 3