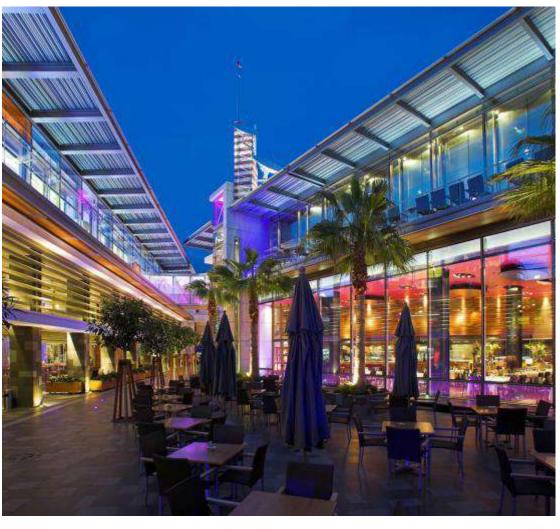

#### Vibrant Limassol

The city offers an active, vibrant and varied choice of restaurants, stylish cafes, bars and chic lounges.

### An Adventure in Taste

Limassol's gastronomic scene comprises a delicious mix of fine and casual dining. It offers a great selection of cuisines as well as local traditional food.

#### **CAFES & BARS**

Just 4 km away from a wide selection of chic cafes and beach bars.