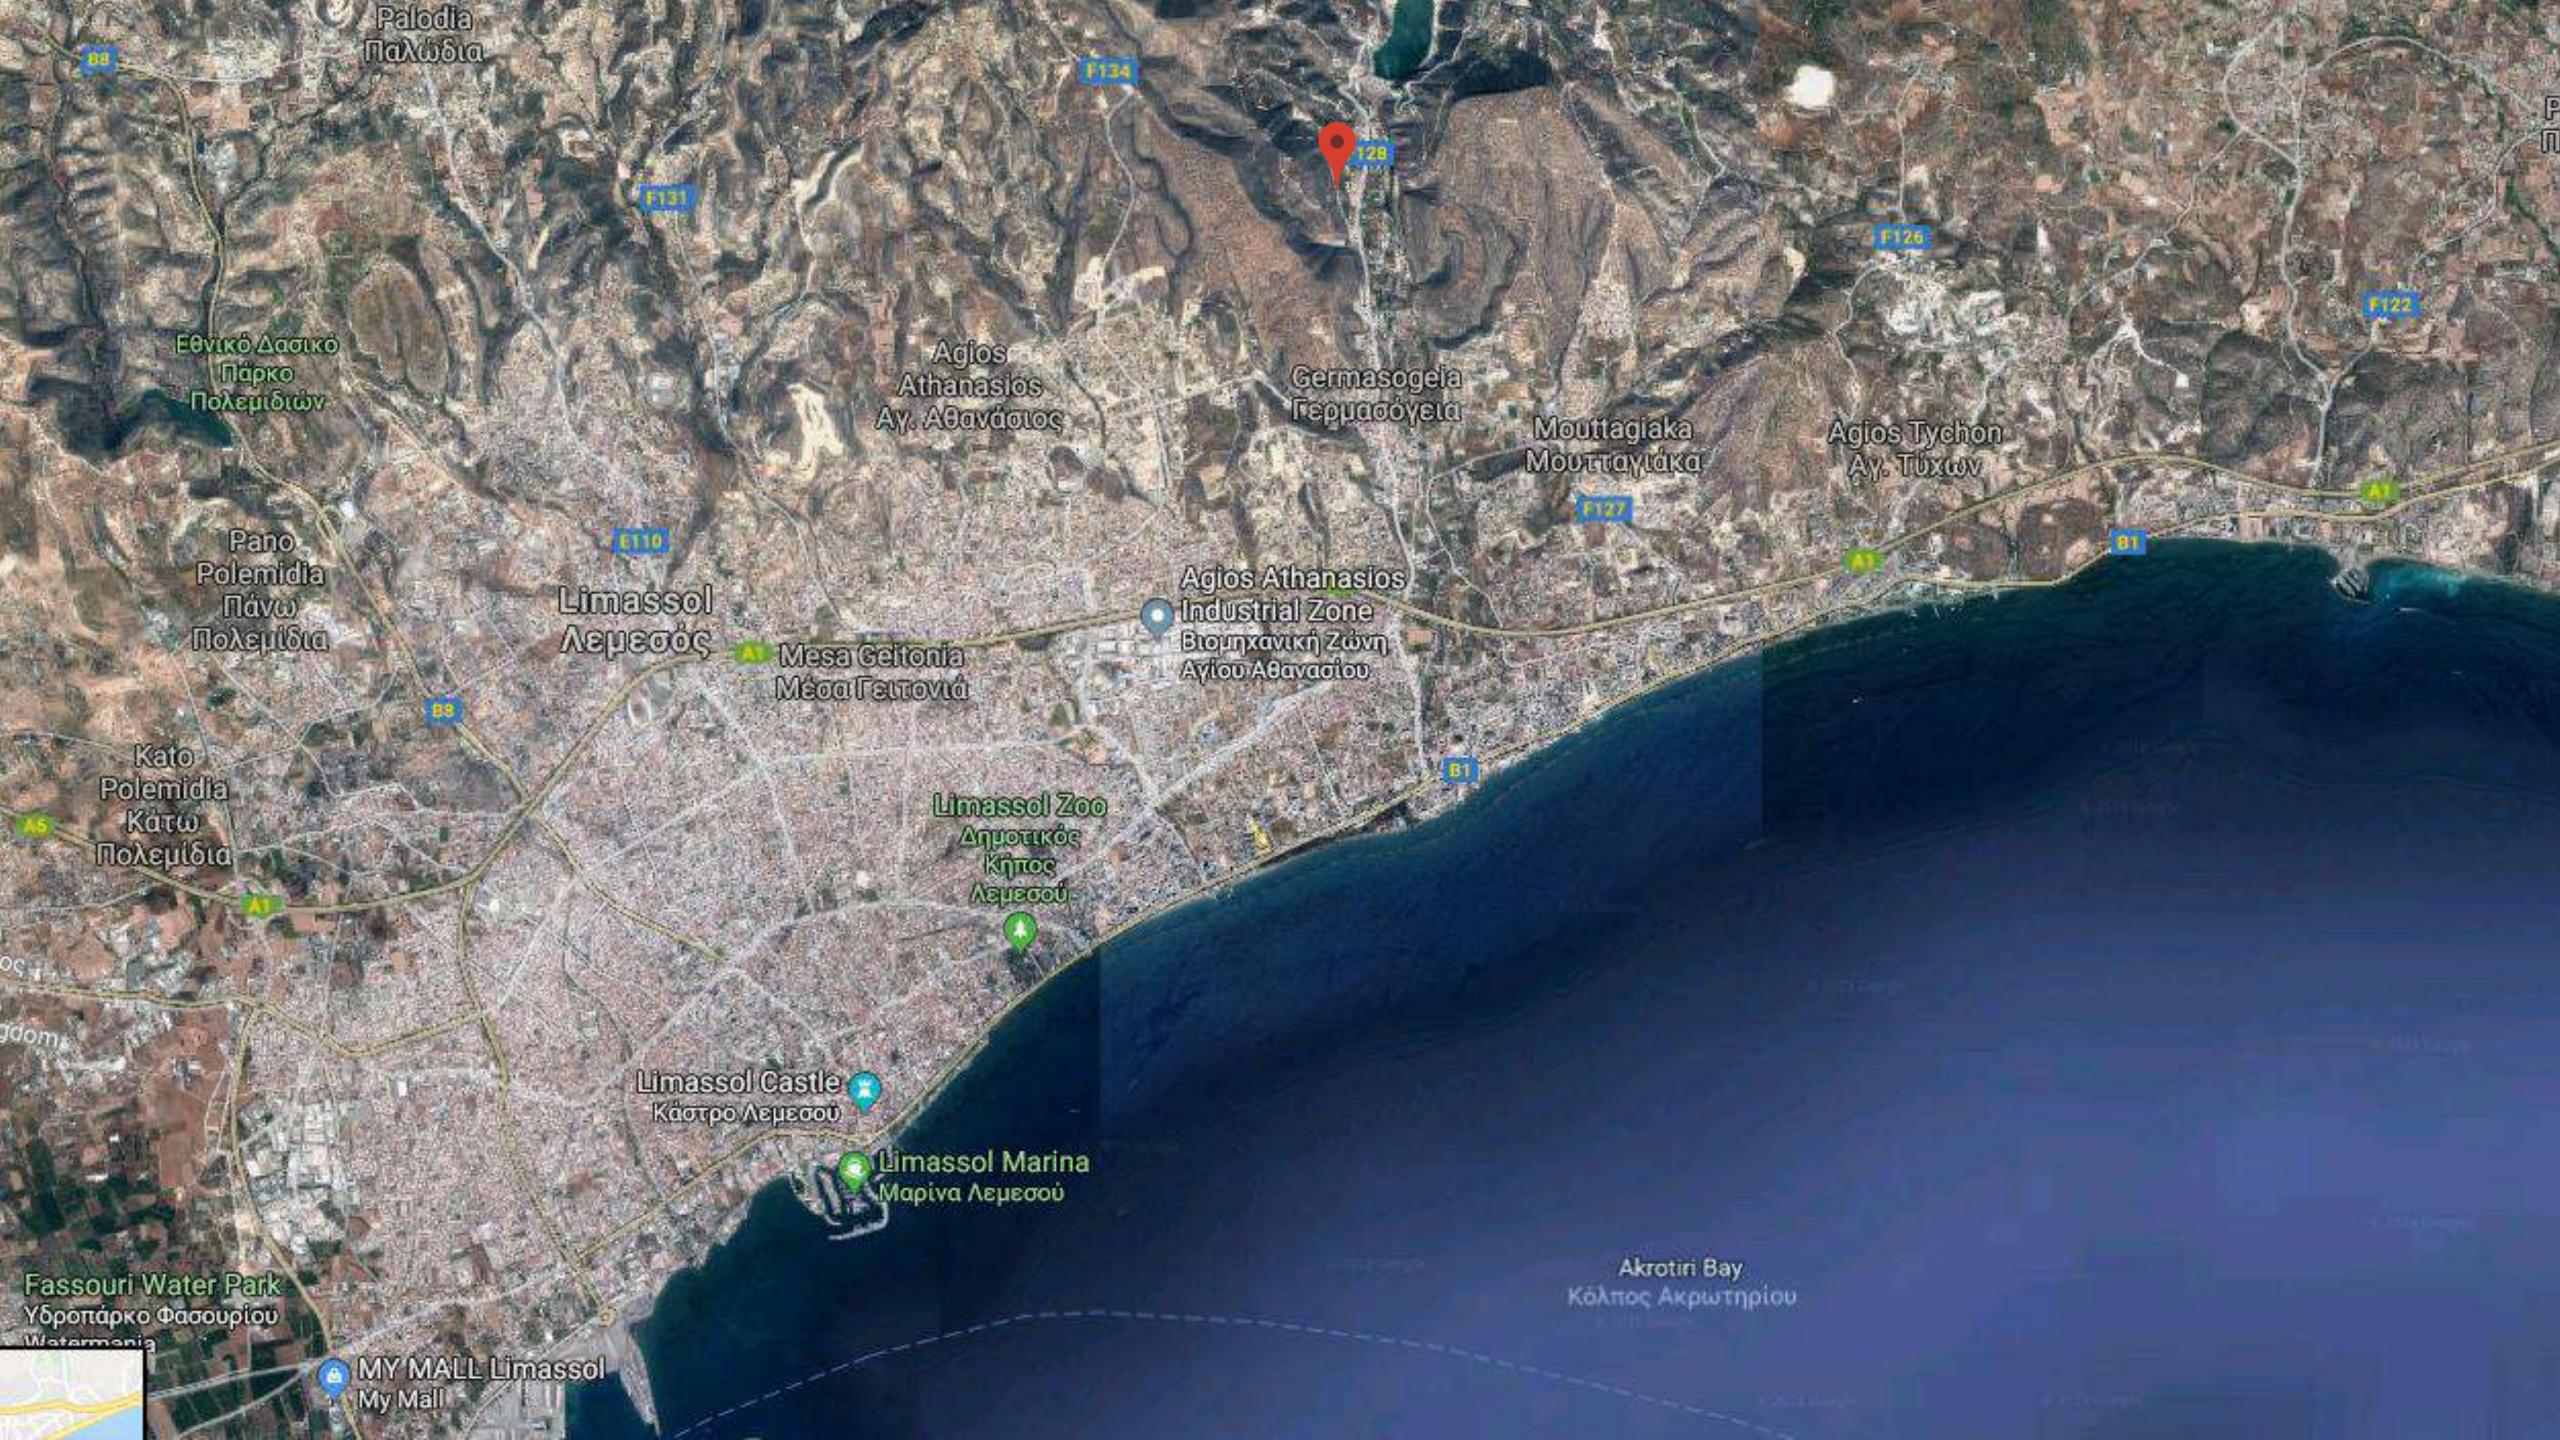

#### A Five Star Location

Lana Villas is located minutes away from all Limassol's 5-star hotels.

**Four Seasons Hotel** 

**Amathus Beach Hotel** 

**Grand Resort** 

**Amara Hotel** 

**Parklane Resort** 

#### **MARINA**

Just 10 km away Saint Raphael Marina offers 237 berth marina with all amenities, accommodating boats up to 30m.

Located in desirable hills of Limassol, Lana Villas comprises 6 luxuriously appointed 3-bedroom residences, which harmoniously blend with their natural surroundings. Lana Villas are within a short drive of award-winning sandy beaches, close to a plethora of shops, restaurants and other amenities, yet offer a serene environment and tranquillity.