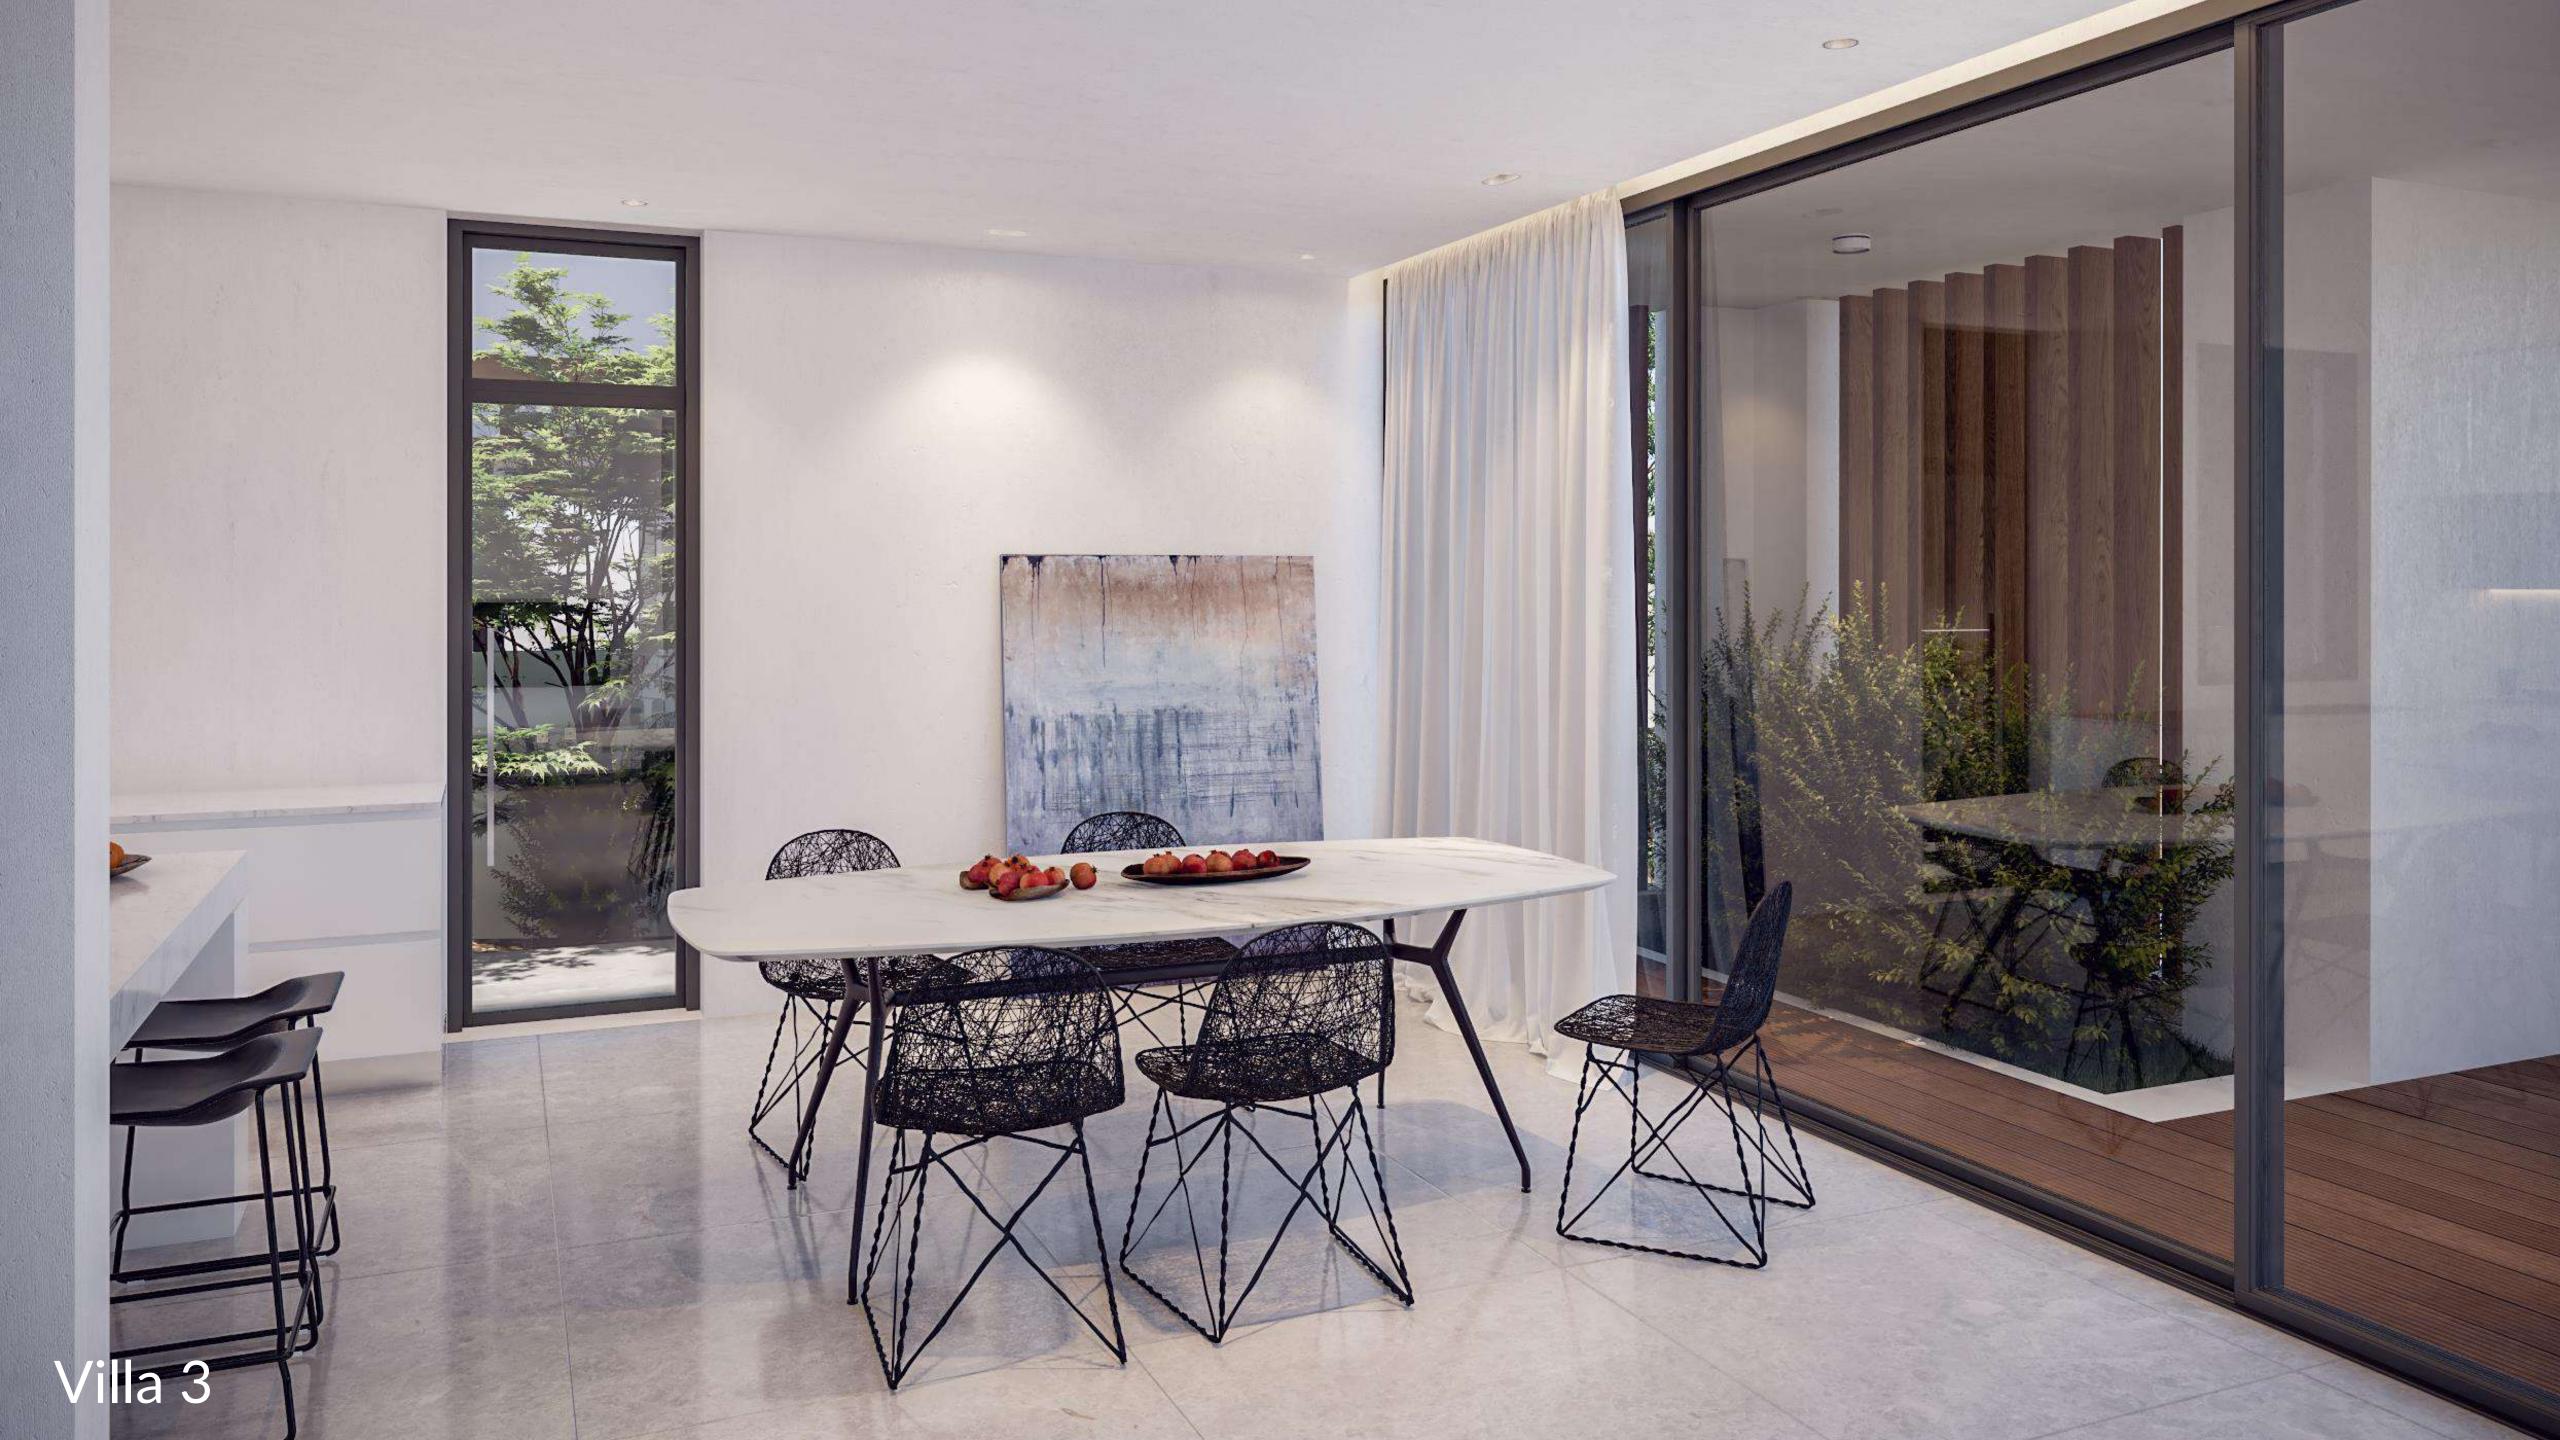

#### FLOOR PLANS - VILLA 3

Bedrooms | 3
Bath | 1 (1 en suite)
Covered Area m² | 136.00
Covered Veranda m² | 22.00
Total Covered Area m² | 158.00
Uncovered Veranda m² | 29.00

Plot m<sup>2</sup>: 380.00

Garden: Yes

#### FLOOR PLANS - VILLA 3