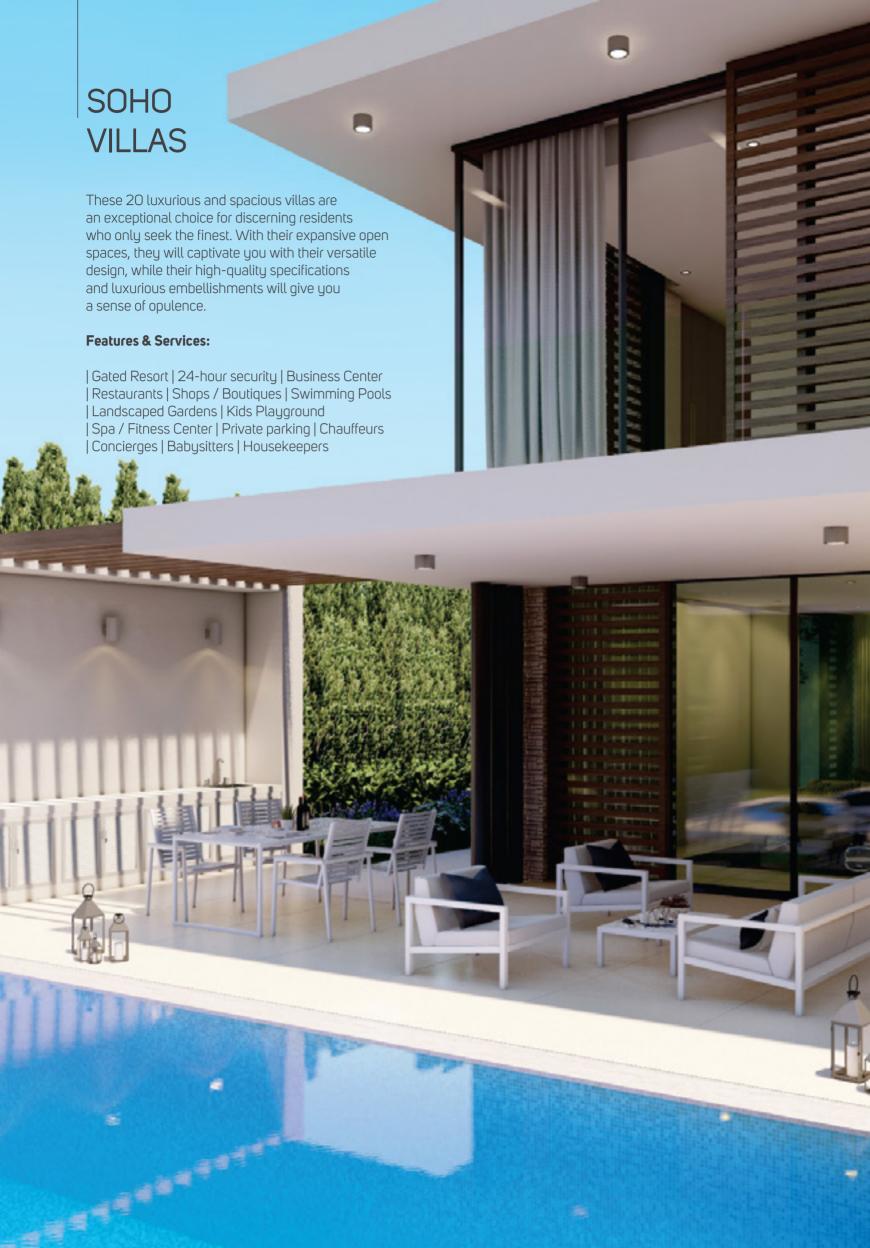

Consisting of two towers - the Residential West Tower with 15 floors and the 5 star luxury hotel with 16 floors. Beautifully designed, the resort will feature a total of 48 contemporary apartments, 20 spacious luxurious villas, 200 hotel suites, 12 shops as well as all modern amenities.