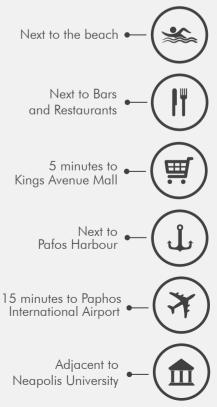

Additionally, the resort is close to bars, restaurants, schools, and universities as well as hidden gems worth exploring.

## Waterfront Living

Just in front of the resort, is the golden sandy Sodap beach and the seafront pedestrian pathway along the shoreline, which connects the East to the West Promenade of the Paphos Coastline.

## Downtown at your Doorstep

SOHO Resort is located on the stunning Paphos coastline, southwest of the island, surrounded by nightlife, schools, universities, and hidden gems to be discovered.