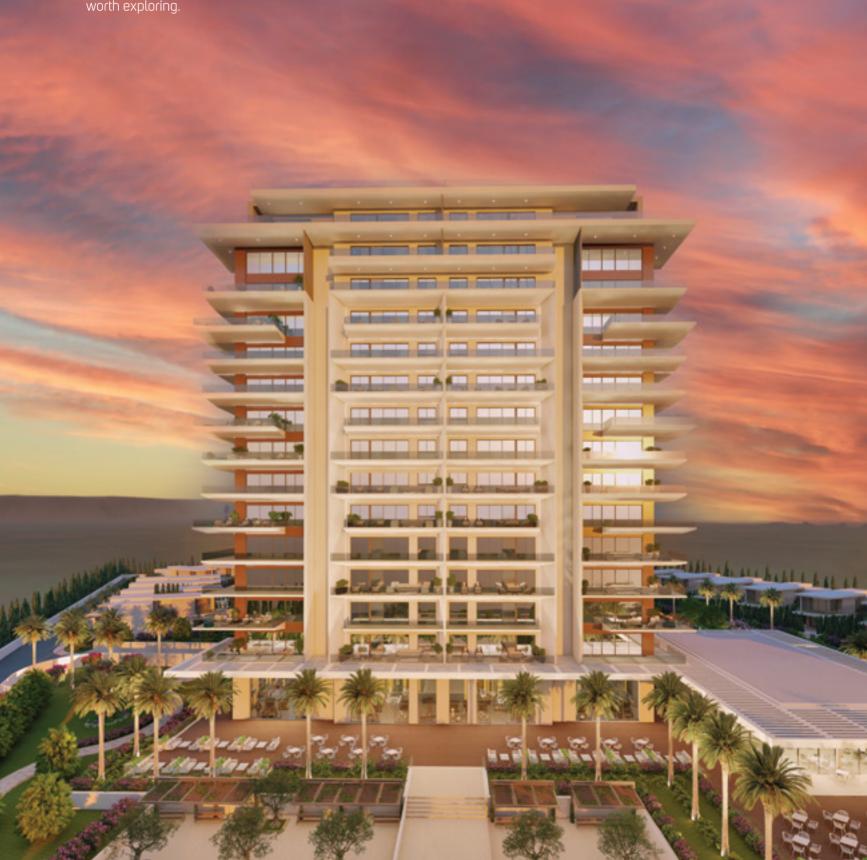

## East Tower - The Hotel

The 16-floor East tower will be the first high-rise 5-star hotel in Cyprus and will boast a total of 200 rooms, with 160 double rooms, 10 suites and 30 deluxe rooms. The hotel is located in the heart of the tourist area 'Kato Paphos' close to bars, restaurants, schools, and universities.

#### Features & Services:

| Gated Resort | 24-hour security | Business Center | Restaurants | Shops / Boutiques | Swimming Pools | Landscaped Gardens | Kids Playground | Spa / Fitness Center | Underground parking | Chauffeurs | Concierges | Babysitters | Housekeepers