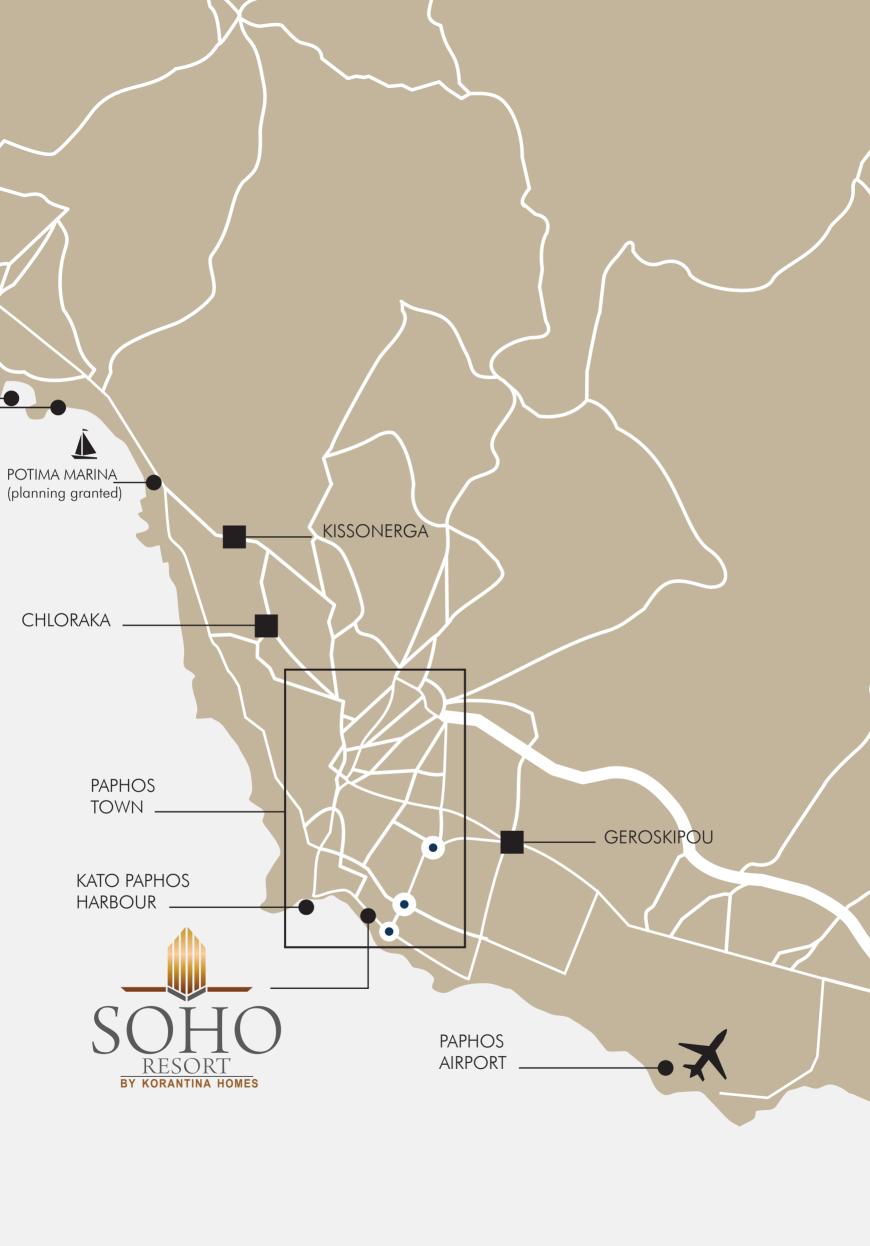

## Downtown at your Doorstep

SOHO Resort is located on the stunning Paphos coastline, southwest of the island, surrounded by nightlife, schools, universities, and hidden gems to be discovered.

### **Paphos**

Paphos, the birthplace of the goddess Aphrodite, is Cyprus's celebrated crown jewel. It is a picturesque coastal city rich in history and culture, with a wealth of modern amenities. One of Cyprus's largest cities, Paphos is situated in Southwest Cyprus and is blessed with a warm Mediterranean climate that enjoys as many as 340 days of sunshine which makes it an ideal place to live.

## Waterfront Living

Just in front of the resort, is the golden sandy Sodap beach and the seafront pedestrian pathway along the shoreline, which connects the East to the West Promenade of the Paphos Coastline.