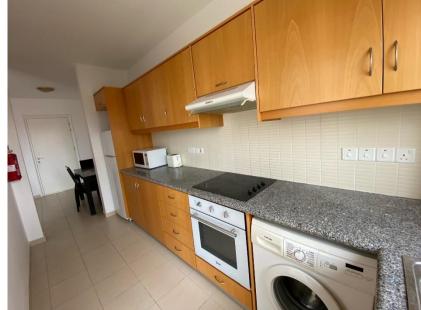

### All properties enjoy

- Owner designated parking
  Solar heated water
- Water pressure system
- Air conditioning provisions
- High quality finish
- Granite countertops
- Private balcony or terrace

Idit, ommo up tationserum eos eos dolupta

### BLOCK 8 APARTMENT 104

| Bedrooms                        | 2     |
|---------------------------------|-------|
| Bathrooms                       | 1     |
|                                 |       |
| Covered areas (m <sup>2</sup> ) |       |
| Covered area                    | 77.90 |
| Covered balcony                 | 11.50 |
| Communal area                   | 9.70  |
| Total covered area              | 99.10 |