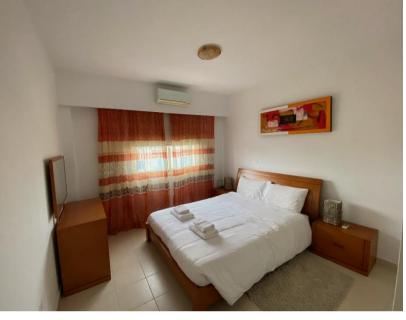

### BLOCK 8 APARTMENT 104

| Bedrooms                        | 2     |
|---------------------------------|-------|
| Bathrooms                       | 1     |
|                                 |       |
| Covered areas (m <sup>2</sup> ) |       |
| Covered area                    | 77.90 |
| Covered balcony                 | 11.50 |
| Communal area                   | 9.70  |
| Total covered area              | 99.10 |

Price: €330,000 (VAT not applicable)