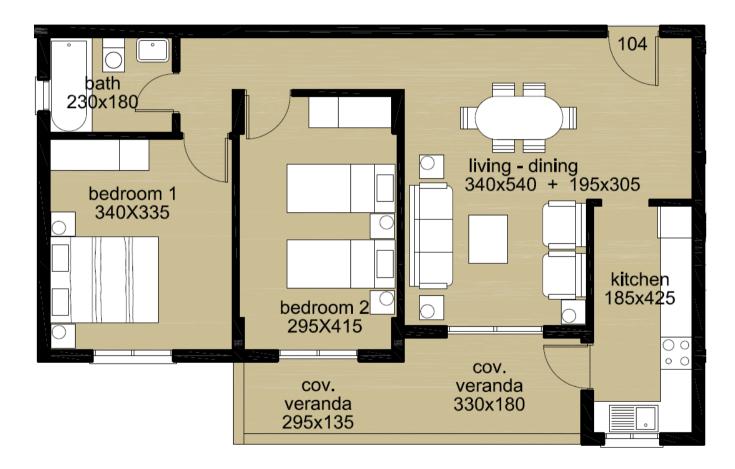

### BLOCK 8 APARTMENT 104

| Bedrooms                        | 2     |
|---------------------------------|-------|
| Bathrooms                       | 1     |
|                                 |       |
| Covered areas (m <sup>2</sup> ) |       |
| Covered area                    | 77.90 |
| Covered balcony                 | 11.50 |
| Communal area                   | 9.70  |
| Total covered area              | 99.10 |

#### BLOCK 8 APARTMENT No.104

#### FLOOR PLAN

0

12 32