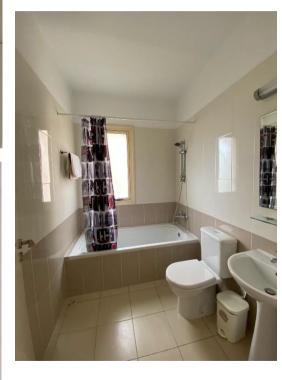

### BLOCK 8 APARTMENT 104

| Bedrooms                        | 2     |
|---------------------------------|-------|
| Bathrooms                       | 1     |
|                                 |       |
| Covered areas (m <sup>2</sup> ) |       |
| Covered area                    | 77.90 |
| Covered balcony                 | 11.50 |
| Communal area                   | 9.70  |
| Total covered area              | 99.10 |