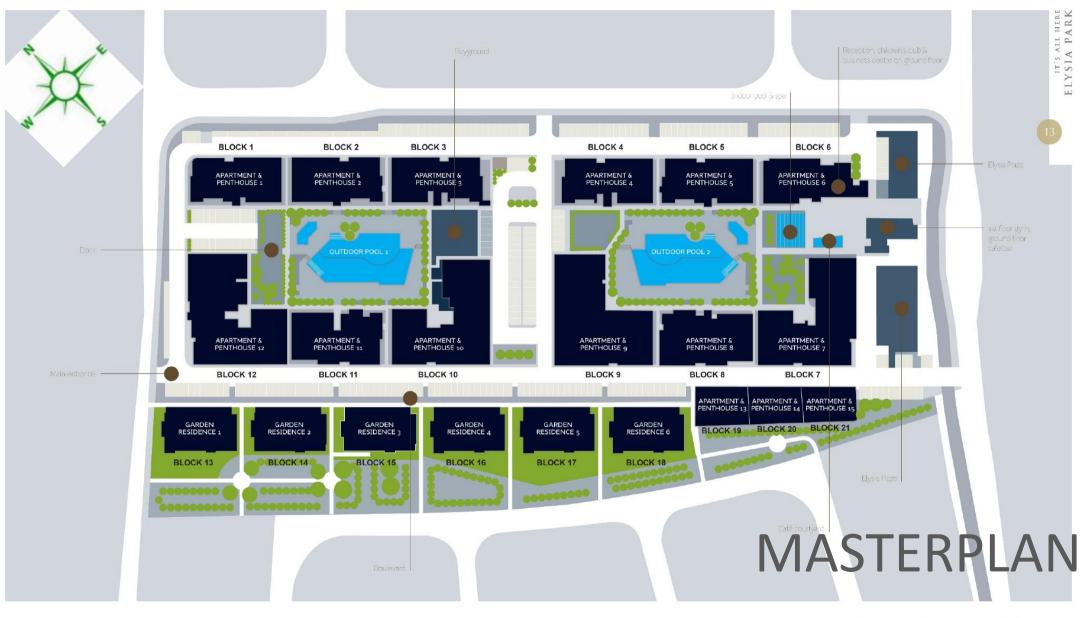

## ELYSIA PARK

LUXURY RESIDENTIAL DEVELOPMENT

The benefits of a luxury hotel integrated into a private residential resort, Elysia Park offers more than a home; it promises a lifestyle.

The difference is in the details

Heated indoor pool

2 Expansive outdoor pools

Children's pools

**4** Property styles

netre Spa <u>netre</u> **Fitness centre** 

47 au

Indoor pool & relaxation area

netre 150 **Commercial plaza** netre **5** Gardens netre Boulevard Residential concierge

- Residential concierge & reception
- On-site security
- Communal maintenance
- Emergency assistance
- Lifeguard
- Satellite
- Business centre

Elysia Park has possibly the most convenient location in Pafos, situated in a quiet residential neighborhood with a relaxing air of tranquility. Yet, it is within effortless access to everything!