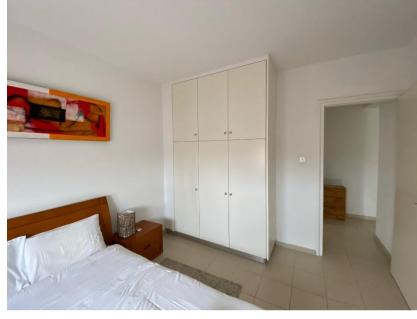

### BLOCK 8 APARTMENT 104

| Bedrooms                        | 2     |
|---------------------------------|-------|
| Bathrooms                       | 1     |
|                                 |       |
| Covered areas (m <sup>2</sup> ) |       |
| Covered area                    | 77.90 |
| Covered balcony                 | 11.50 |
| Communal area                   | 9.70  |
| Total covered area              | 99.10 |