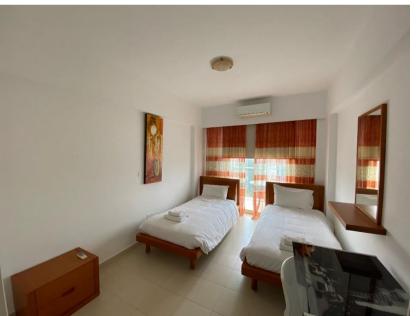

### BLOCK 8 APARTMENT 104

| Bedrooms                        | 2     |
|---------------------------------|-------|
| Bathrooms                       | 1     |
|                                 |       |
| Covered areas (m <sup>2</sup> ) |       |
| Covered area                    | 77.90 |
| Covered balcony                 | 11.50 |
| Communal area                   | 9.70  |
| Total covered area              | 99.10 |