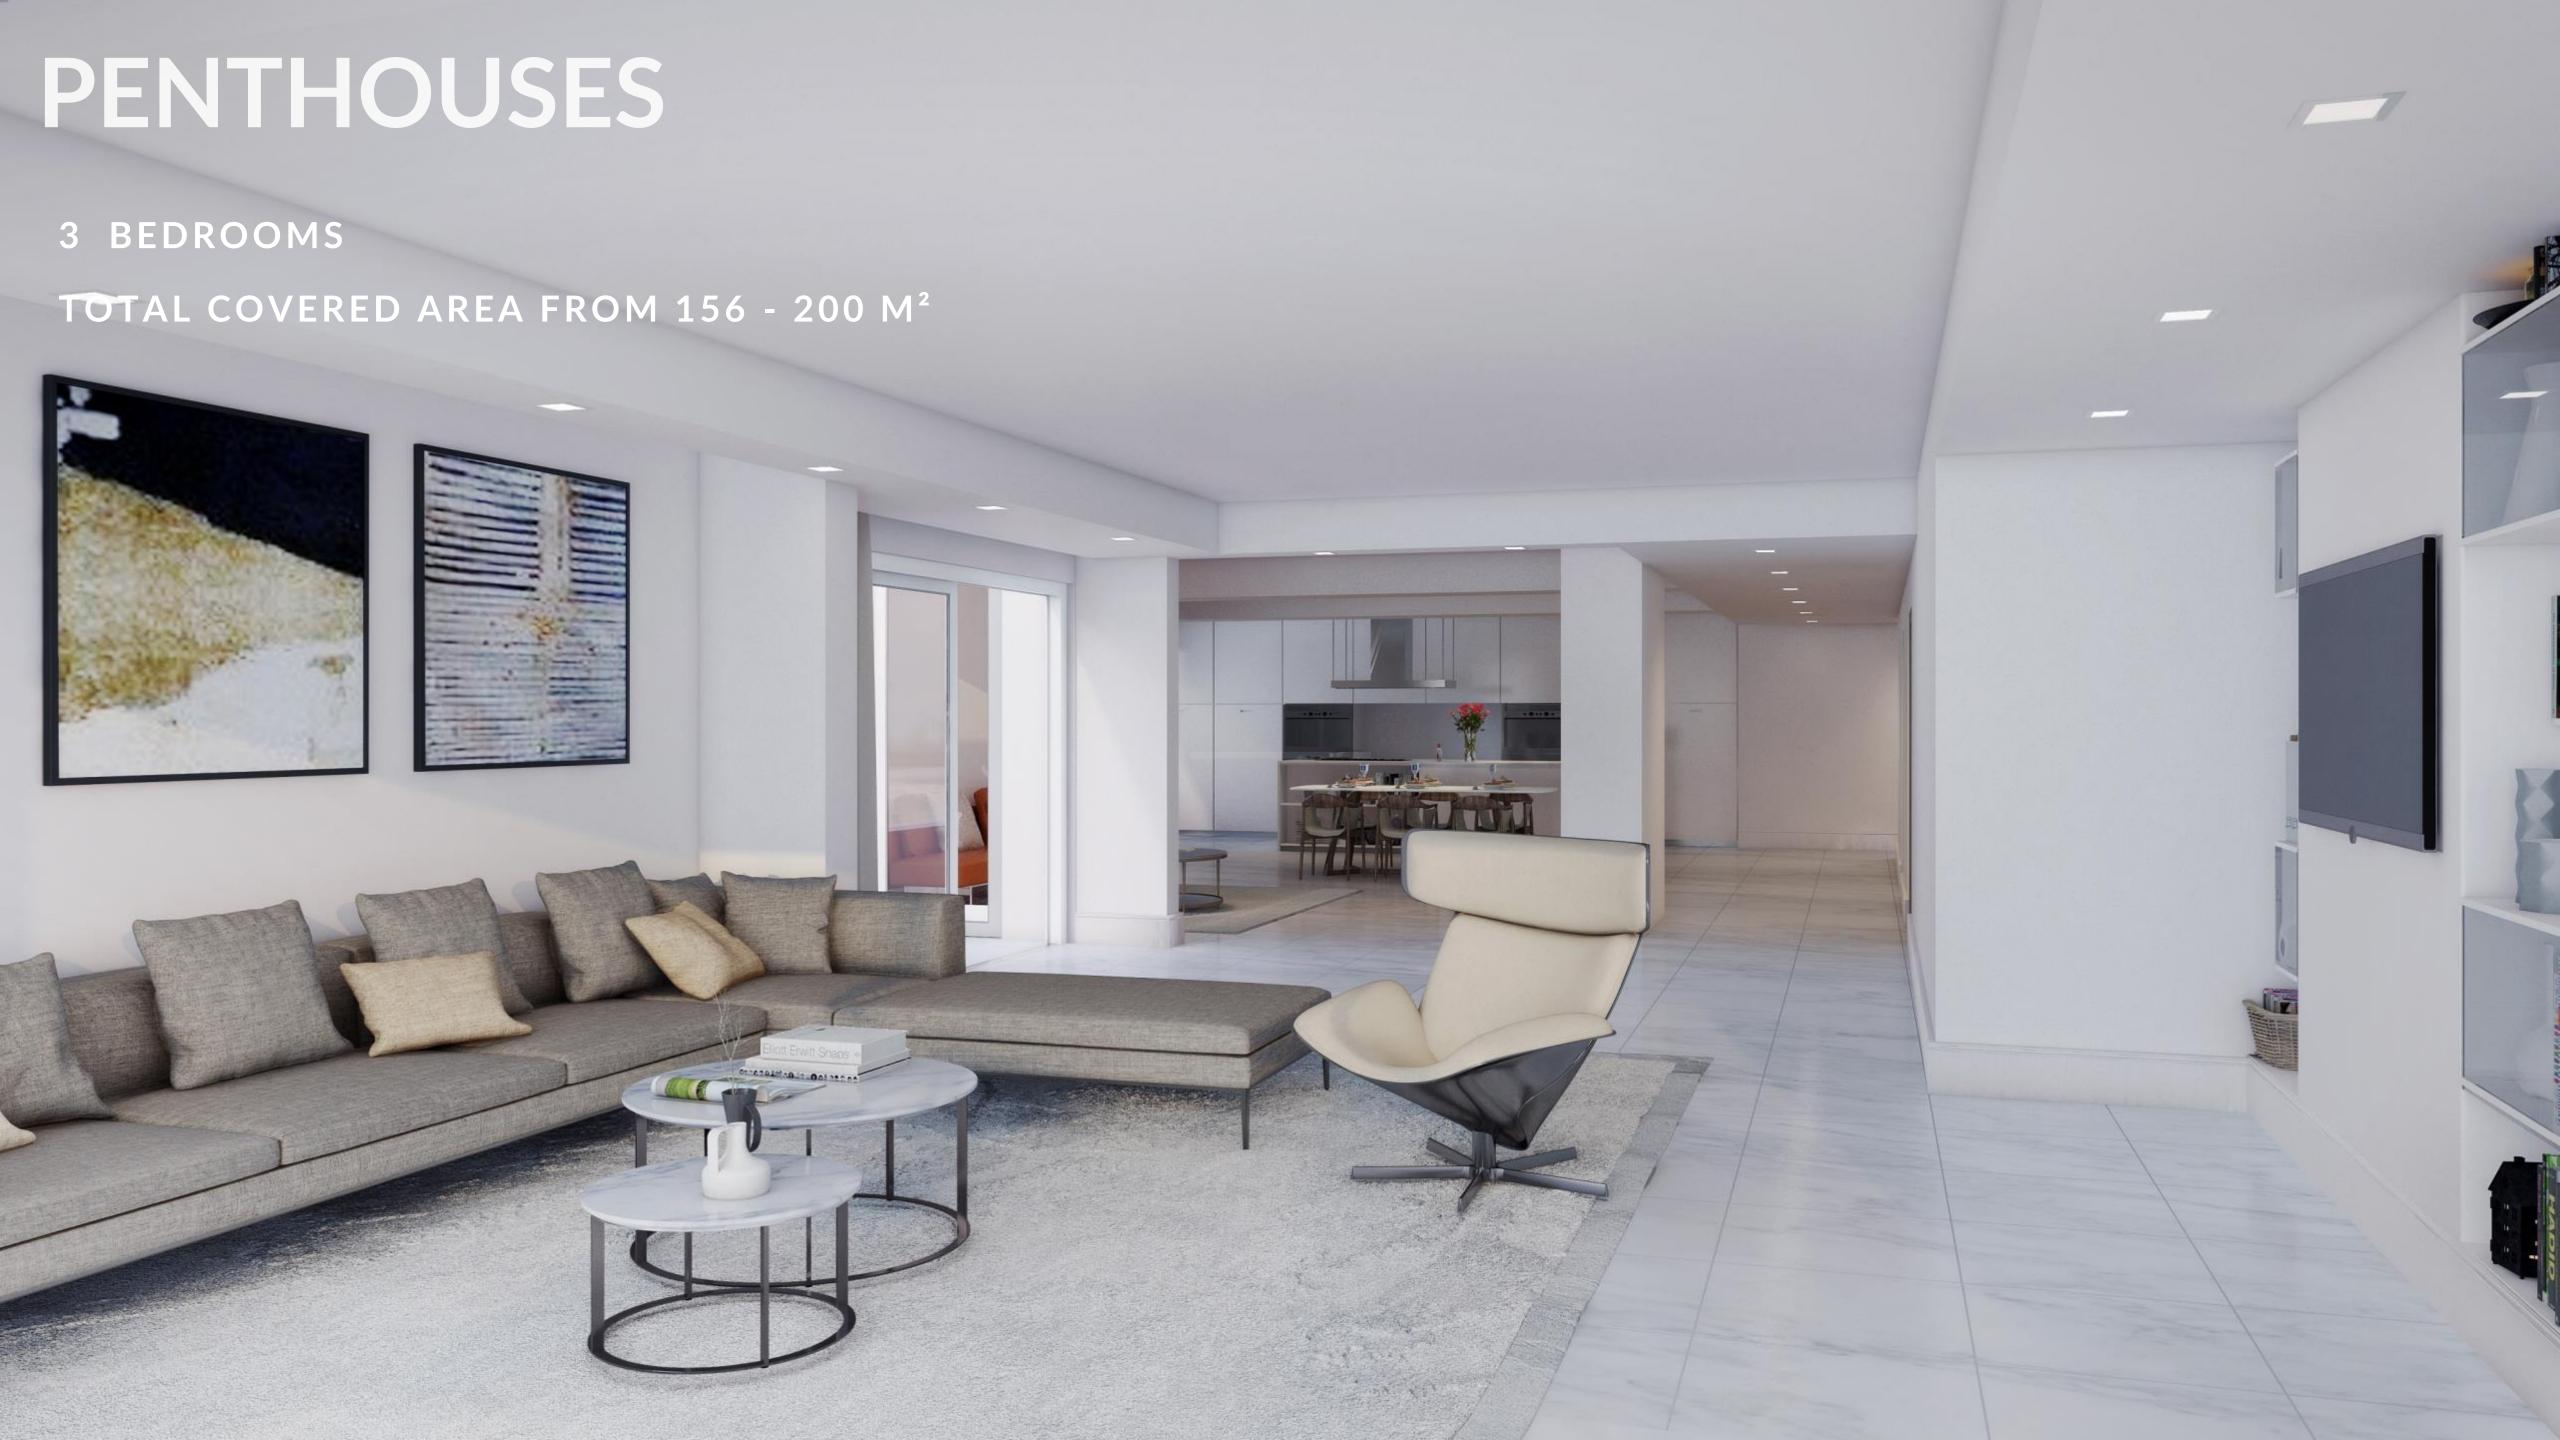

#### SAMPLE FOUR BEDROOM PENTHOUSE

TOTAL COVERED AREA FROM 156-200 m<sup>2</sup>