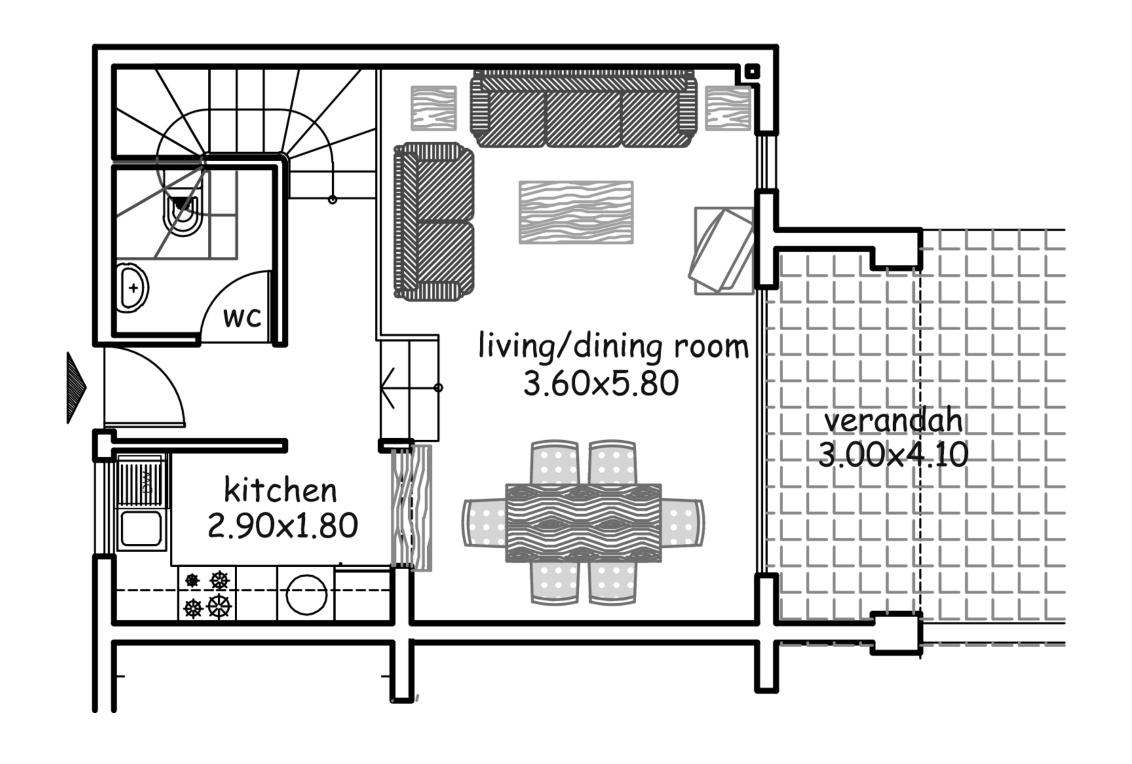

# SITE PLAN

#### SAMPLE TWO BEDROOM TOWNHOUSE

TOTAL COVERED AREA FROM 93 – 123 m<sup>2</sup>