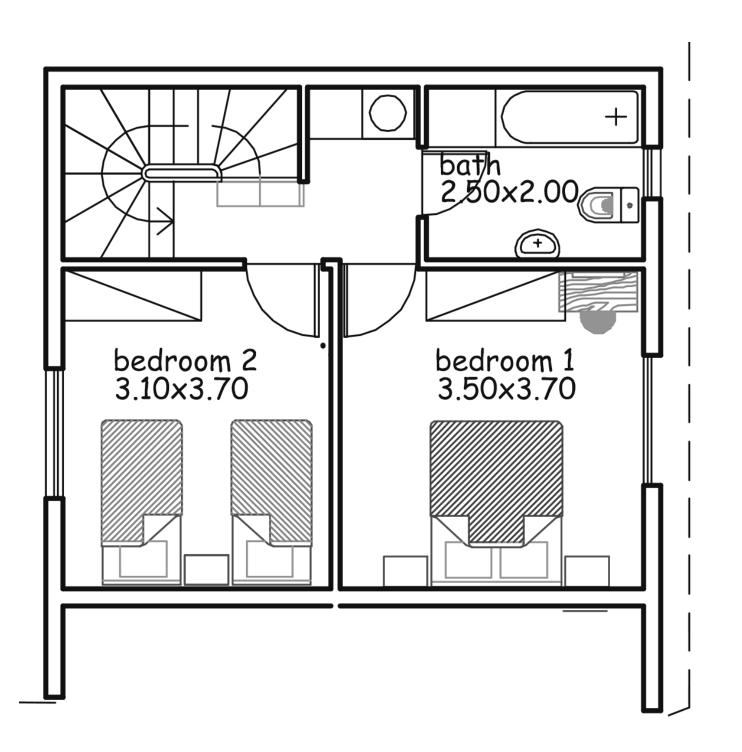

#### SAMPLE FOUR BEDROOM PENTHOUSE

TOTAL COVERED AREA FROM 156-200 m<sup>2</sup>