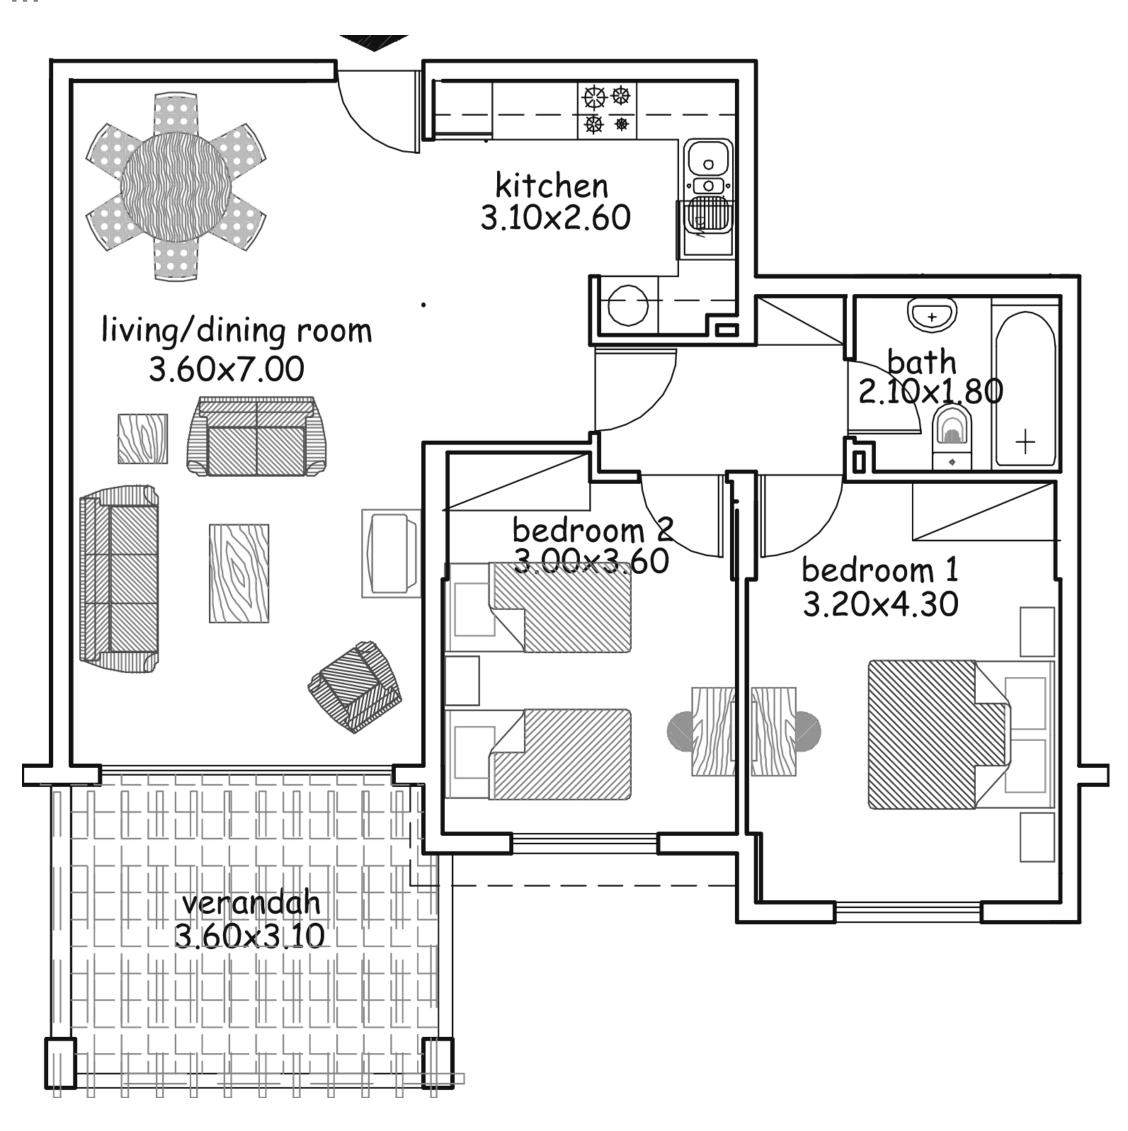

#### SAMPLE TWO BEDROOM TOWNHOUSE

TOTAL COVERED AREA FROM 93 – 123 m<sup>2</sup>