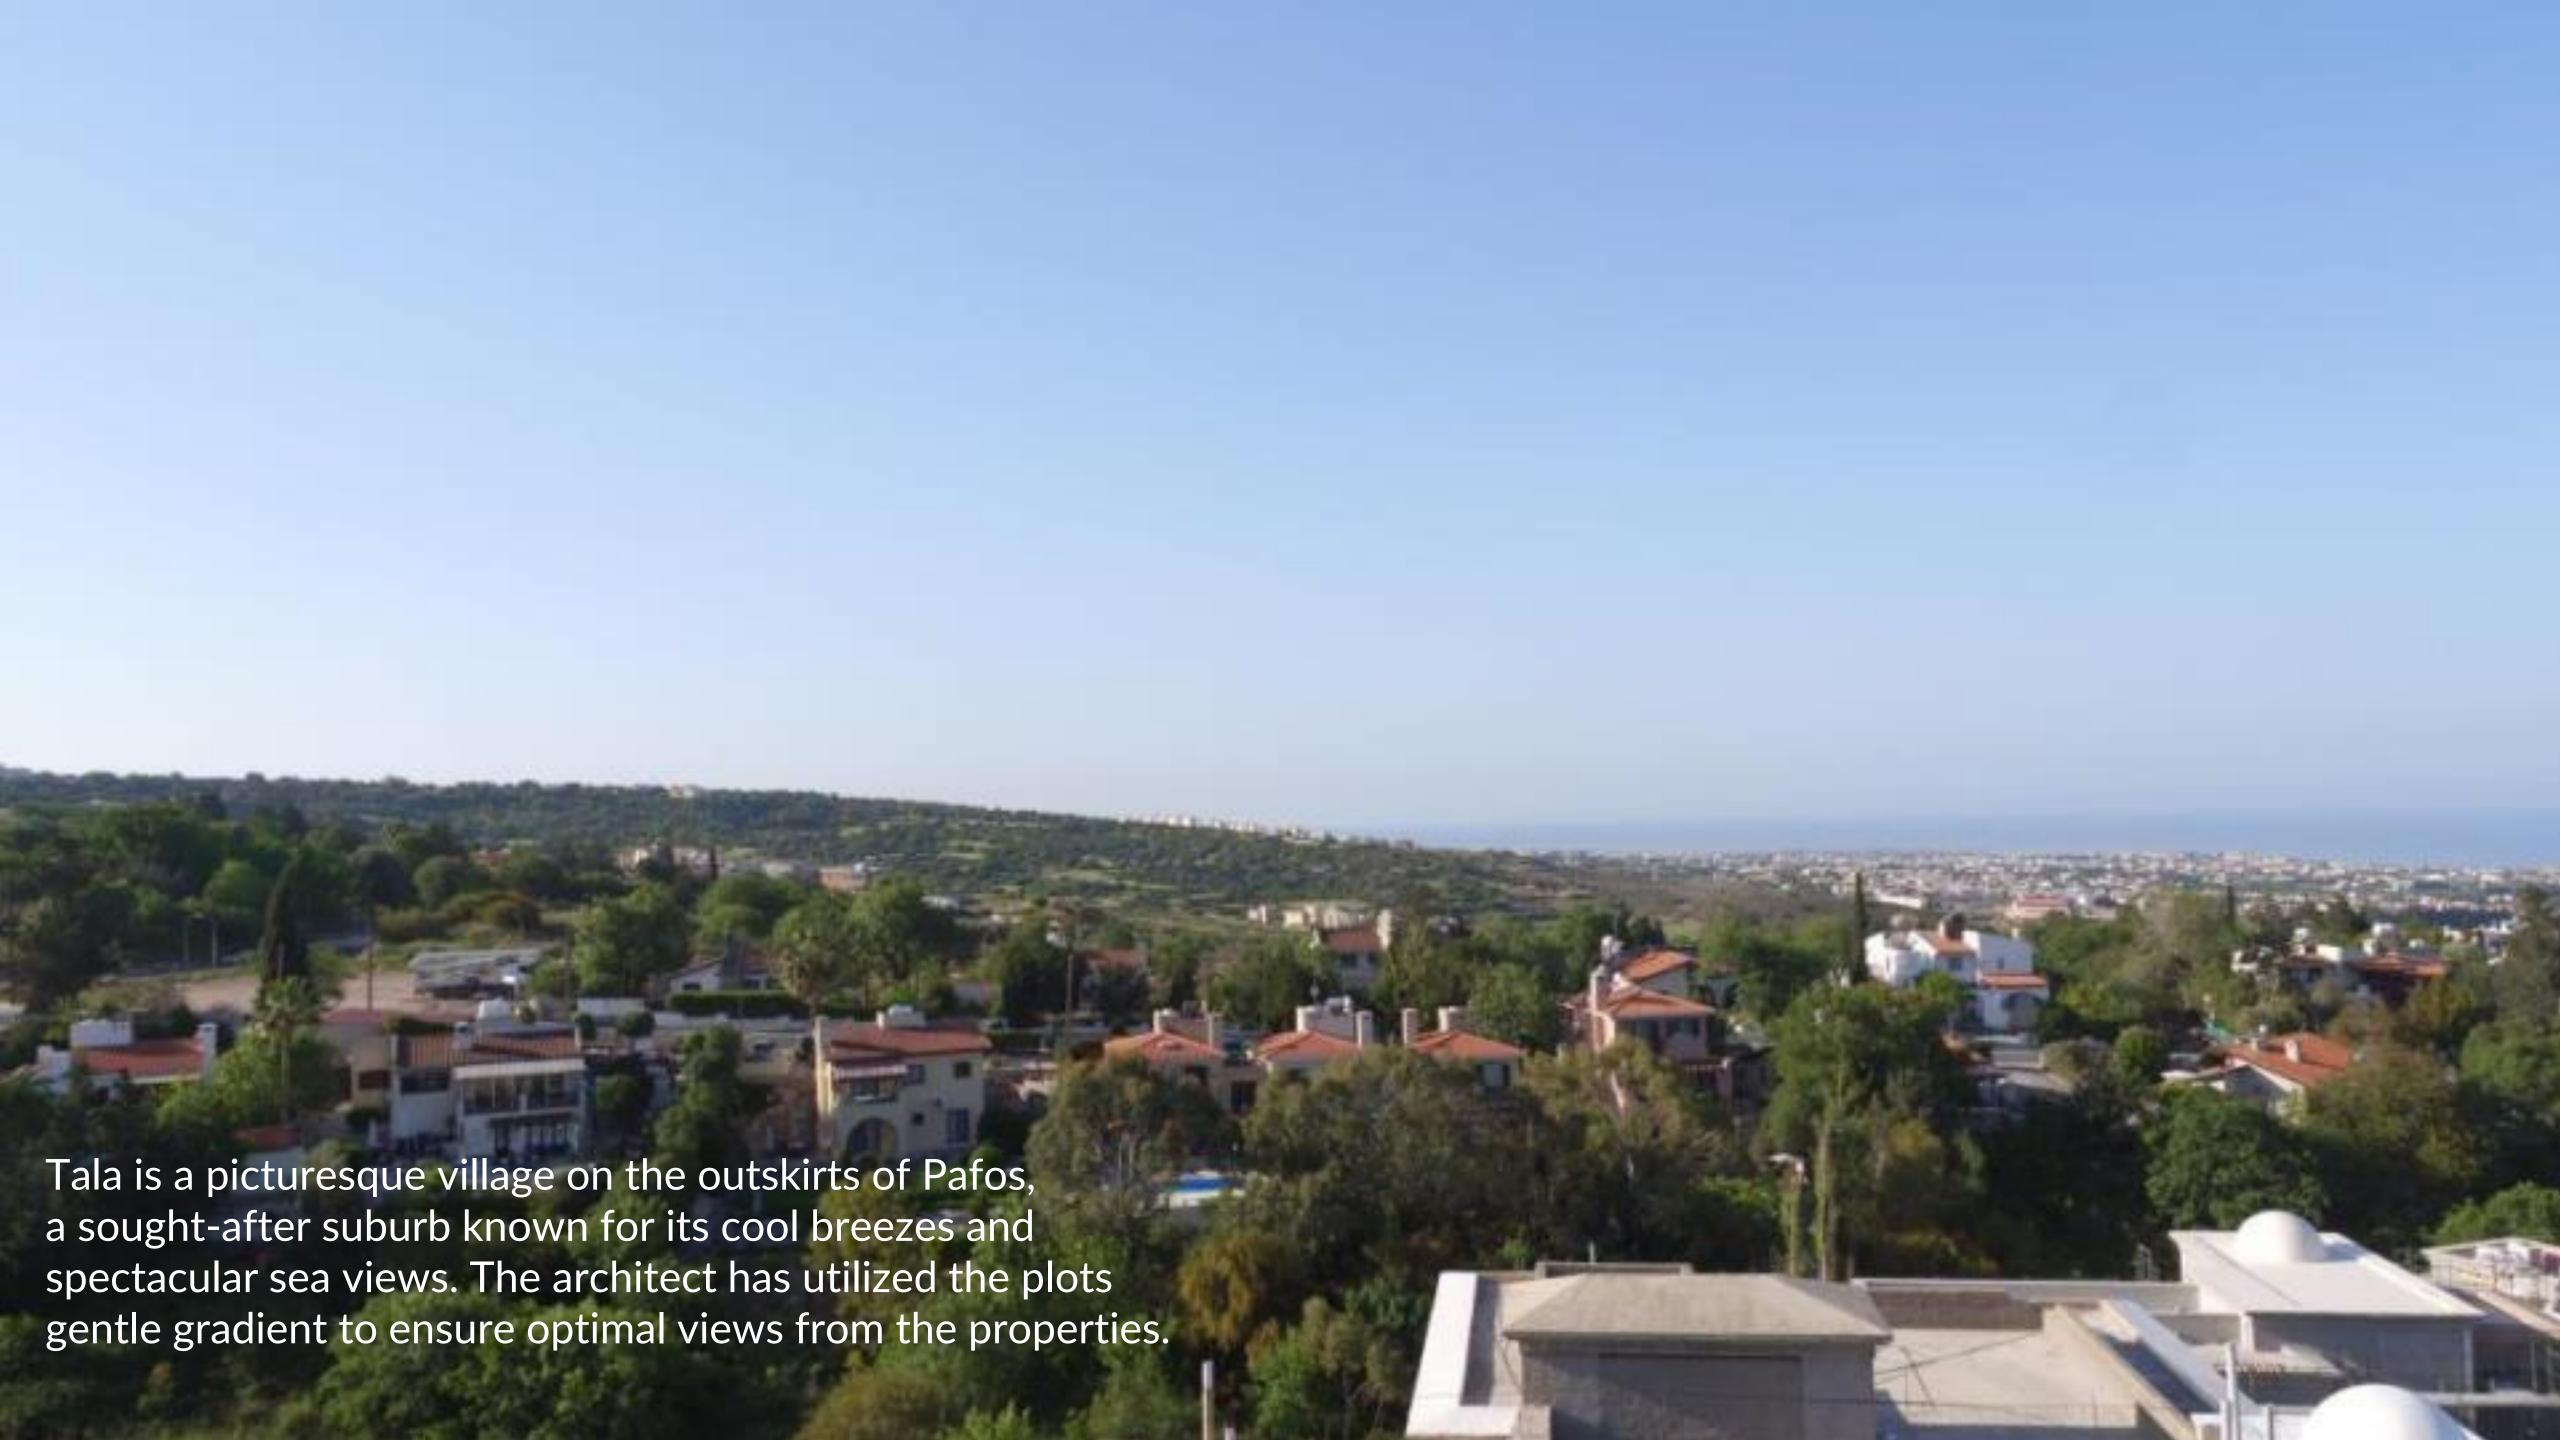

# Tala Village Square

Tala is a traditional Cypriot village centered around a village square which is surrounded by paved pedestrian areas and friendly local coffee shops, taverns, restaurants, bars and amenities.

# Lifestyle

Tala Amphitheatre hosts many plays, shows and events, especially during the summer months. It has spectacular views of the coastline which are a magnificent back drop to any production. There is also a bar/ restaurant on site and children's playground.