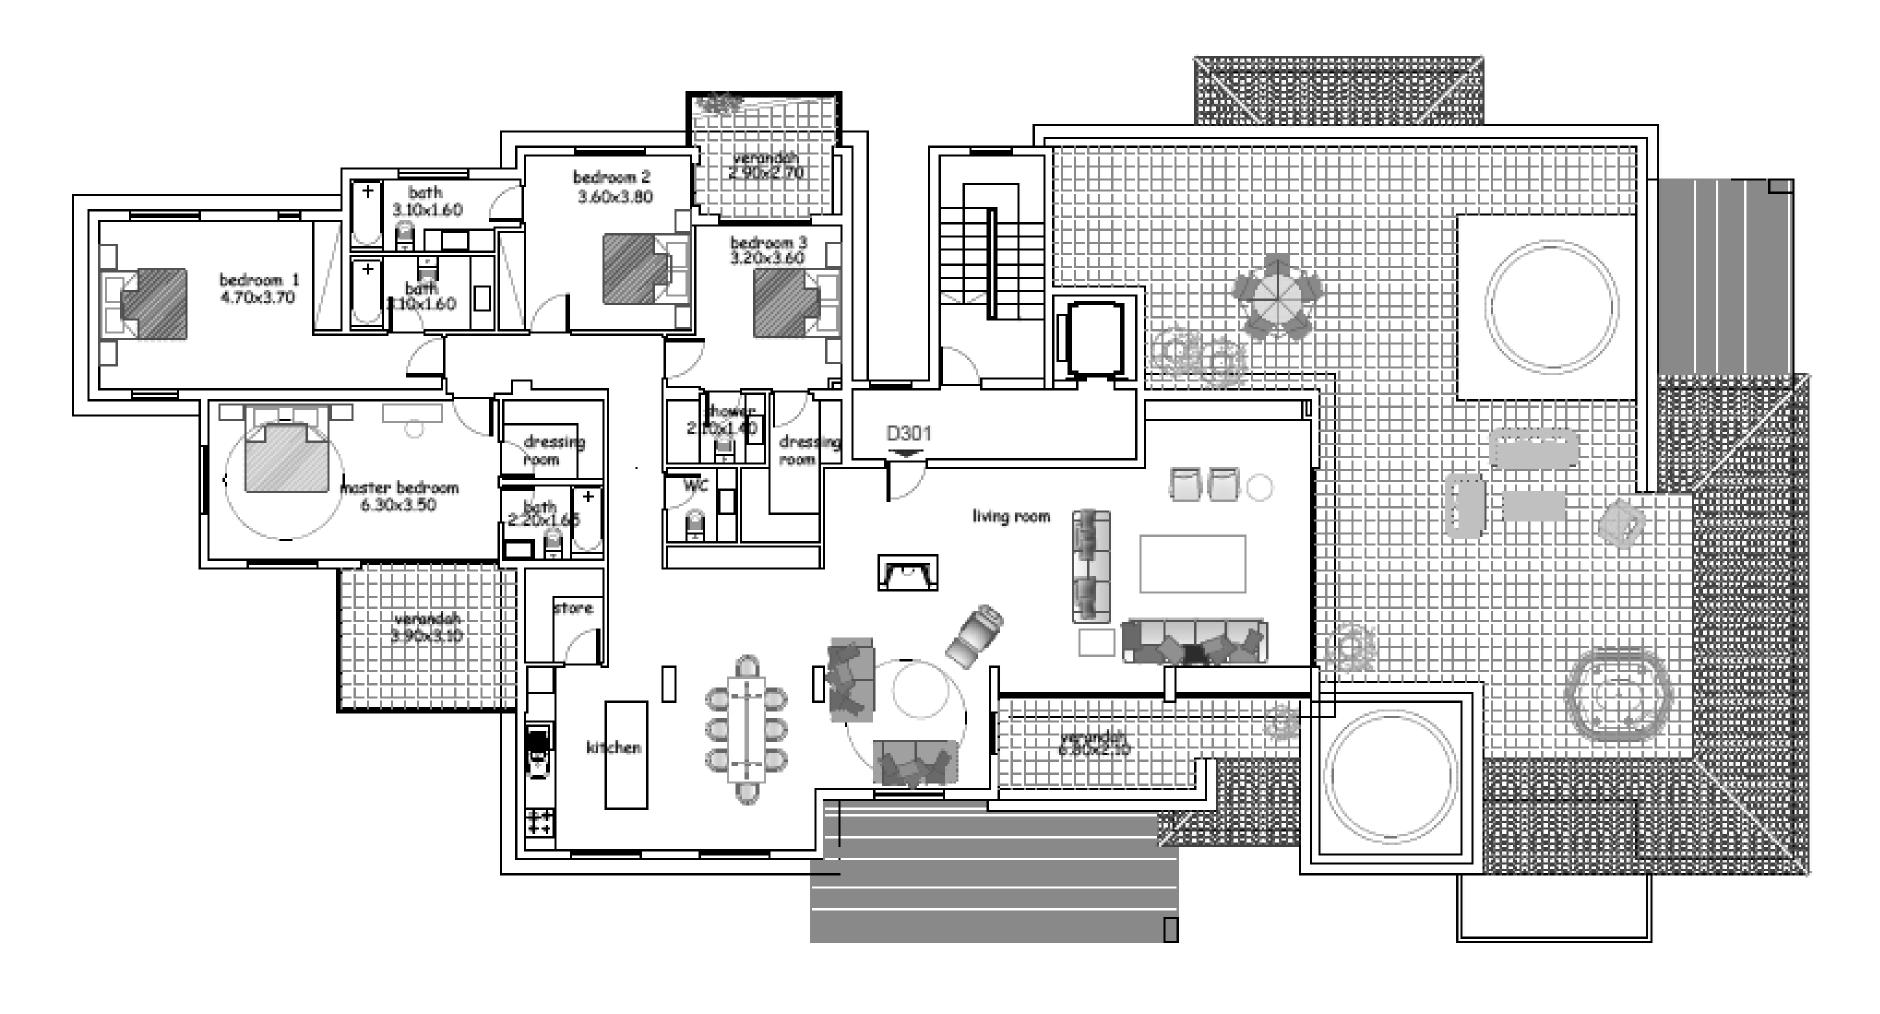

# SITE PLAN

#### SAMPLE TWO BEDROOM APARTMENT

TOTAL COVERED AREA FROM 83 – 124 m<sup>2</sup>

#### SAMPLE TWO BEDROOM TOWNHOUSE

TOTAL COVERED AREA FROM 93 – 123 m<sup>2</sup>

#### SAMPLE FOUR BEDROOM PENTHOUSE

TOTAL COVERED AREA FROM 156-200 m<sup>2</sup>