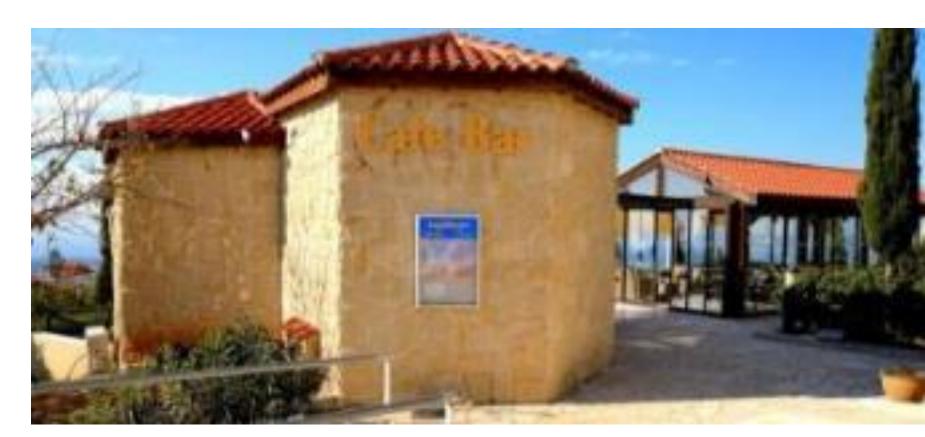

# Tala Village Square

Tala is a traditional Cypriot village centered around a village square which is surrounded by paved pedestrian areas and friendly local coffee shops, taverns, restaurants, bars and amenities.

# Lifestyle

Tala Amphitheatre hosts many plays, shows and events, especially during the summer months. It has spectacular views of the coastline which are a magnificent back drop to any production. There is also a bar/ restaurant on site and children's playground.