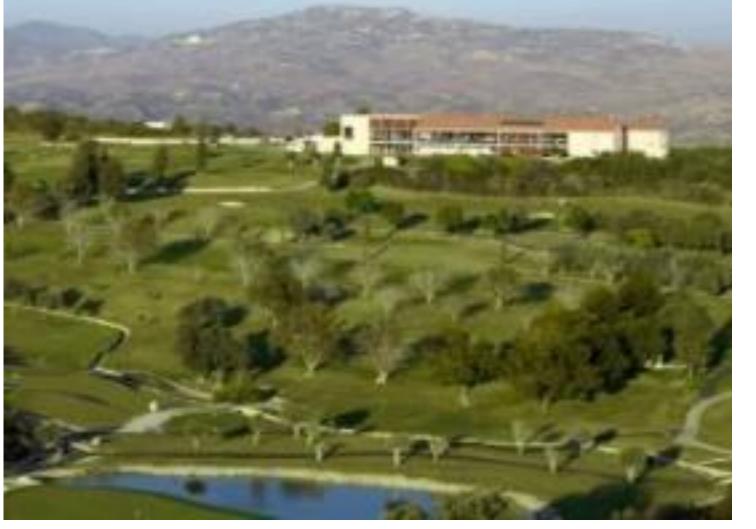

24km Αχέλεια X Oreites W X X Larnaca Airport 138km Mandria. Μανδριά Paphos International Airport







# Tala Village Square

Tala is a traditional Cypriot village centered around a village square which is surrounded by paved pedestrian areas and friendly local coffee shops, taverns, restaurants, bars and amenities.

# Lifestyle







Tala Amphitheatre hosts many plays, shows and events, especially during the summer months. It has spectacular views of the coastline which are a magnificent back drop to any production. There is also a bar/ restaurant on site and children's playground.



#### Minthis

Just a 9.4 km drive away is

Minthis championship golf

course



#### Saint Neophytos Monastery

Saint Neophytos Monastery lies 2.3km from Tala village, it is one of Pafos' landmark sites



#### **Adonis Baths Waterfalls**

Adonis Baths, with its two-level waterfall, is a beautiful little paradise which is really worth visiting, only 6.9km from Tala village.

# NEAR DOMUS



Bakery 4 km



Mini market 500 m



Private English School 6.5 km



Medical Centre 2.5 km



Pharmacy 350 m



Petrol Station 4.4 km



Sporting Centre 1 km



Tavern 400 m









# SITE PLAN











#### SAMPLE TWO BEDROOM APARTMENT

TOTAL COVERED AREA FROM 83 – 124 m<sup>2</sup>













#### SAMPLE TWO BEDROOM TOWNHOUSE

TOTAL COVERED AREA FROM 93 – 123 m<sup>2</sup>













#### SAMPLE FOUR BEDROOM PENTHOUSE

TOTAL COVERED AREA FROM 156-200 m<sup>2</sup>



## **Private Schools**

ENGLISH PRIVATE SCHOOLS IN PAFOS
DISTANCES TO DOMUS







9 minutes | 6.5 km

11 minutes | 7.6 km

18 mi