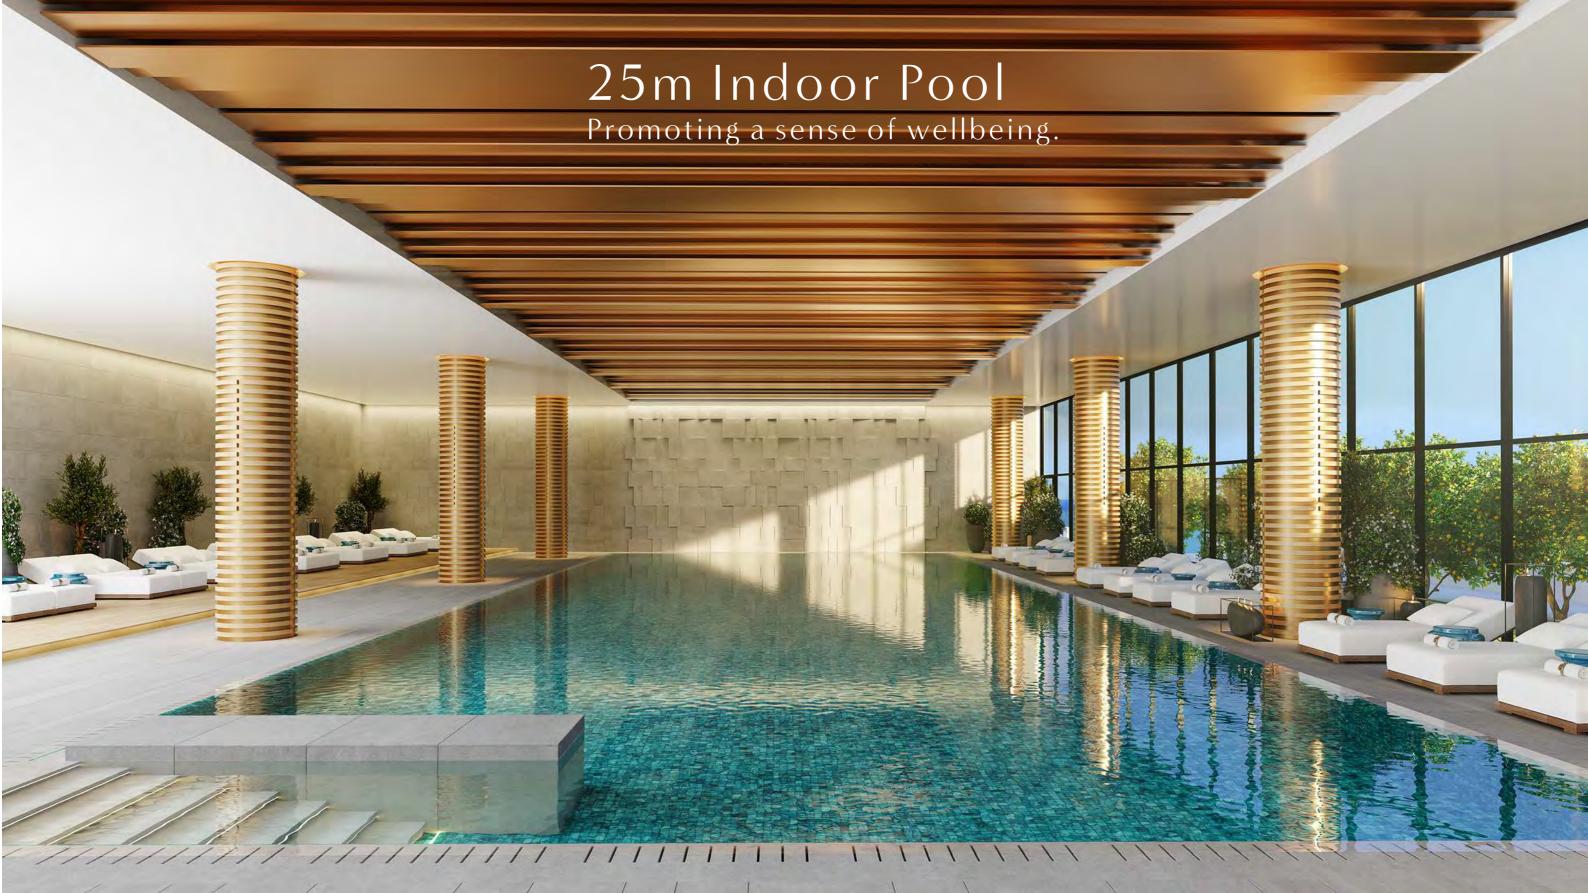

## World class facilities.

- Luxurious lobby with 24-hour concierge service
- Multi-cuisine bistro
- 50m outdoor seafront swimming pool
- 1,050 sq.m spa
- 25m heated indoor pool
- Male and female steam bath and sauna / massage and treatment rooms
- 200 sq.m double height gymnasium overlooking the sea
- Children's playground
- Landscaped gardens
- Extensive covered and uncovered verandas
- Underground parking / Public parking areas