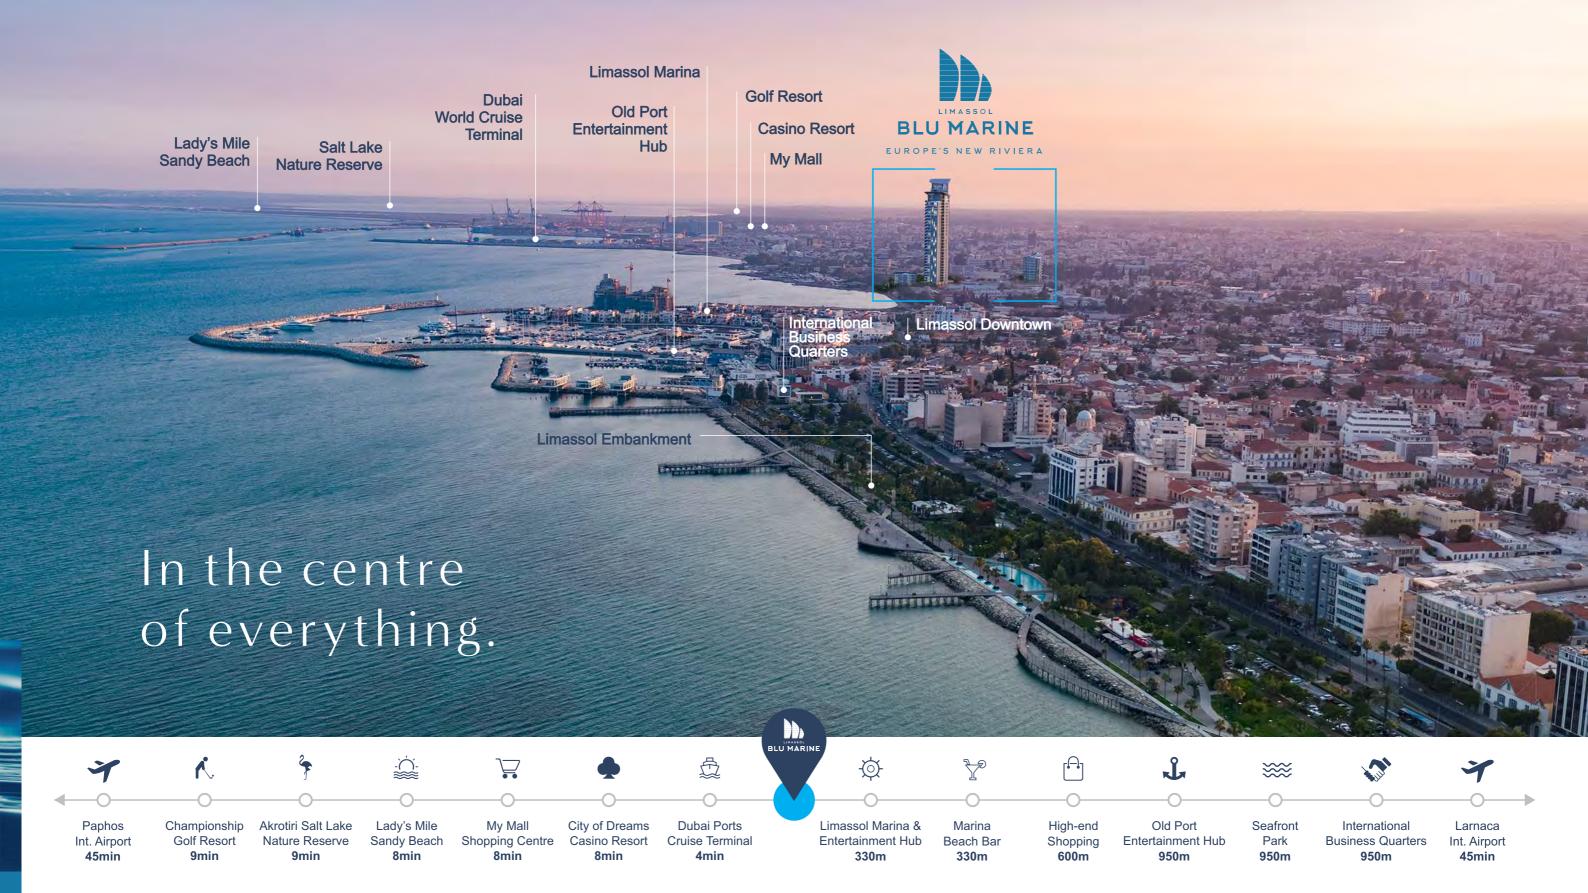

Apartment 1304 / 3 Bedroom Poseidon Tower











## PRELIMINARY Master Plan.

- 1 Poseidon Tower
- 2 Zeus Tower
- 3 Oceanus Tower
- 4 Office Tower
- 5 Main Entrance and Guard House
- 6 Outdoor Swimming Pool
- 7 Residents' Lounge
- 8 Spa and Indoor Swimming Pool
- 9 Public Car Park Entrance
- 10 Green Area
- 11 Children's Playground
- 12 Fountain Pond
- 13 Gymnasium
- 14 Observation Point
- 15 Restaurant
- 16 Bistro
- 17 Drop-off Point
- 18 Podium Level
- 19 Communal Area







## World class facilities.

- Luxurious lobby with 24-hour concierge service
- Multi-cuisine bistro
- 50m outdoor seafront swimming pool
- 1,050 sq.m spa
- 25m heated indoor pool
- Male and female steam bath and sauna / massage and treatment rooms
- 200 sq.m double height gymnasium overlooking the sea
- Children's playground
- Landscaped gardens
- Extensive co