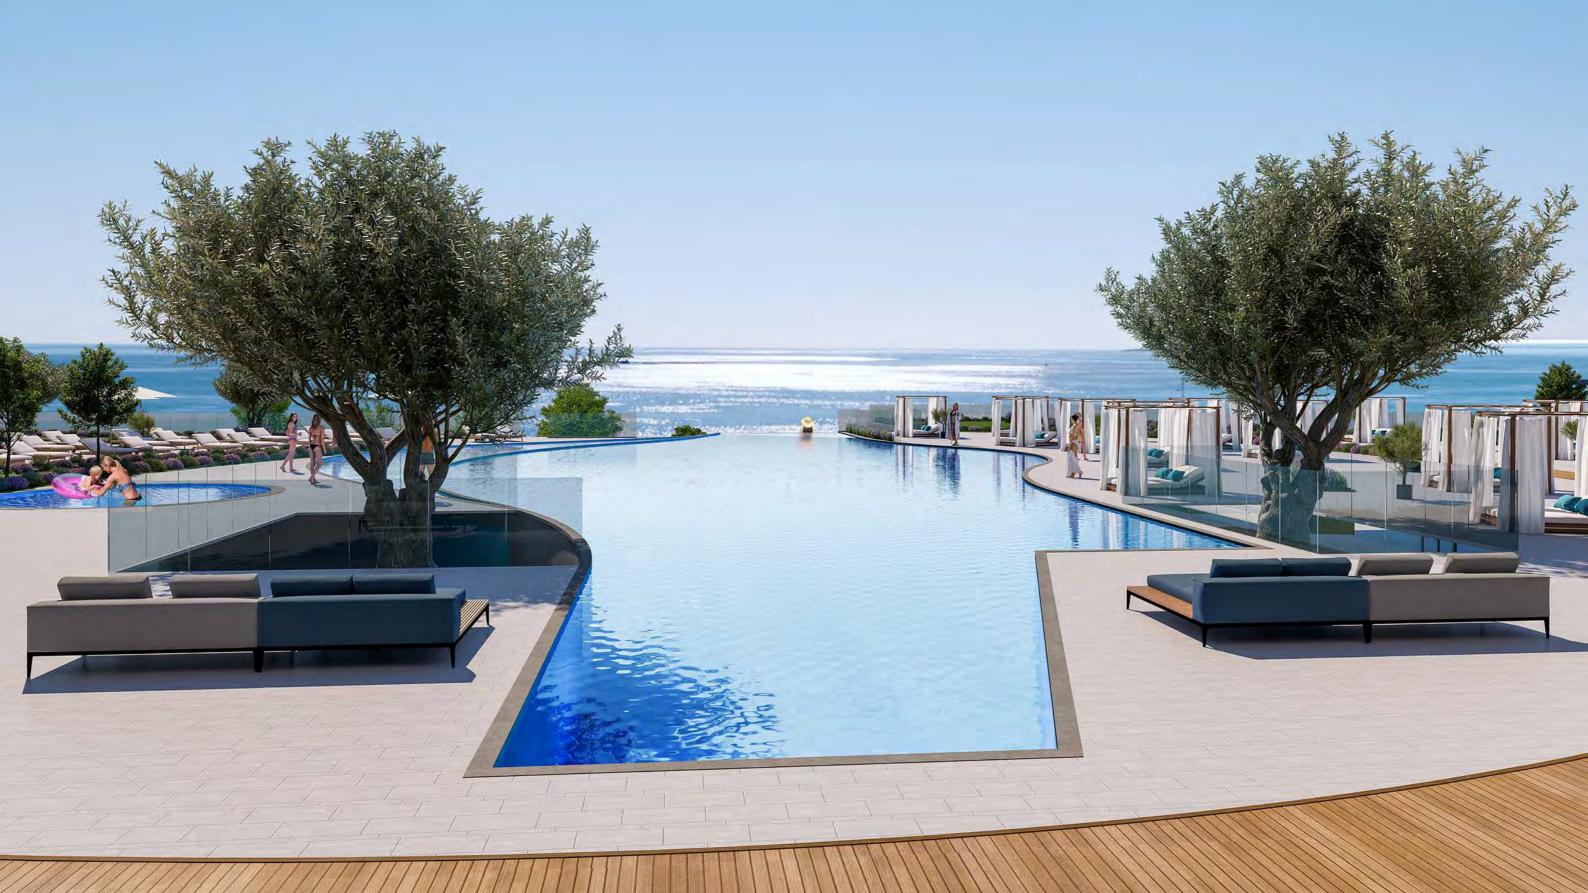

## World class facilities.

- Luxurious lobby with 24-hour concierge service
- Multi-cuisine bistro
- 50m outdoor seafront swimming pool
- 1,050 sq.m spa
- 25m heated indoor pool
- Male and female steam bath and sauna / massage and treatment rooms
- 200 sq.m double height gymnasium overlooking the sea
- Children's playground
- Landscaped gardens
- Extensive covered and uncovered verandas
- Underground parking / Public parking areas