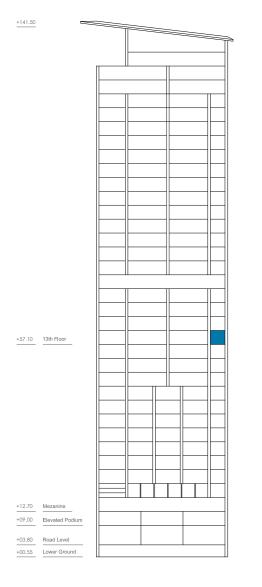

Apartment 1304 / 3 Bedroom Poseidon Tower

Apartment 1304

3 Bedrooms | Poseidon Tower

| Total Covered Area | 222.40 m <sup>2</sup> |
|--------------------|-----------------------|
| Internal Area      | 120.00 m²             |
| Covered Veranda    | 33.00 m <sup>2</sup>  |
| Common Area        | 69.40 m²              |
| Allocated Parking  | 1                     |