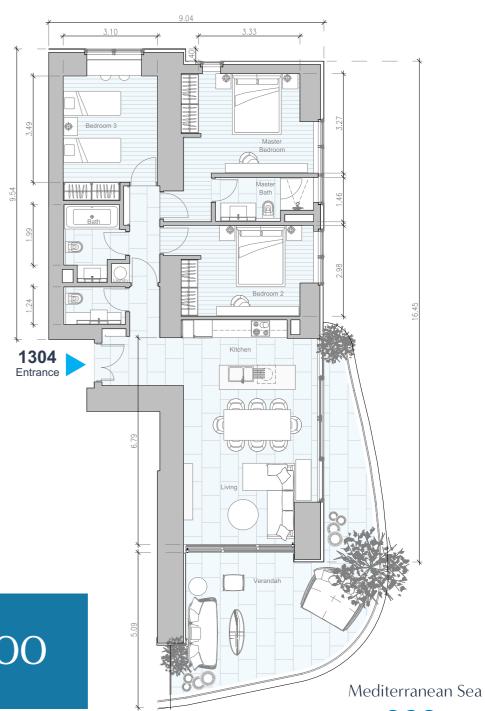

Apartment 1304 / 3 Bedroom Poseidon Tower

Apartment 1304

3 Bedrooms | Poseidon Tower

| Total Covered Area | 222.40 m <sup>2</sup> |
|--------------------|-----------------------|
| Internal Area      | 120.00 m²             |
| Covered Veranda    | 33.00 m <sup>2</sup>  |
| Common Area        | 69.40 m²              |
| Allocated Parking  | 1                     |

## Apartment 1304 / 3 Bedrooms Poseidon Tower

Preliminary Apartment Plan

PRICE

€ 1.305.000

(PLUS VAT)

www.limassolblumarine.com

The information, plans, photos and artists' impressions contained in this presentation are for guidance purposes only and do not constitute a representation or an offer to treat. The Developer reserves the right to effect changes as he may deem appropriate prior to Contract.