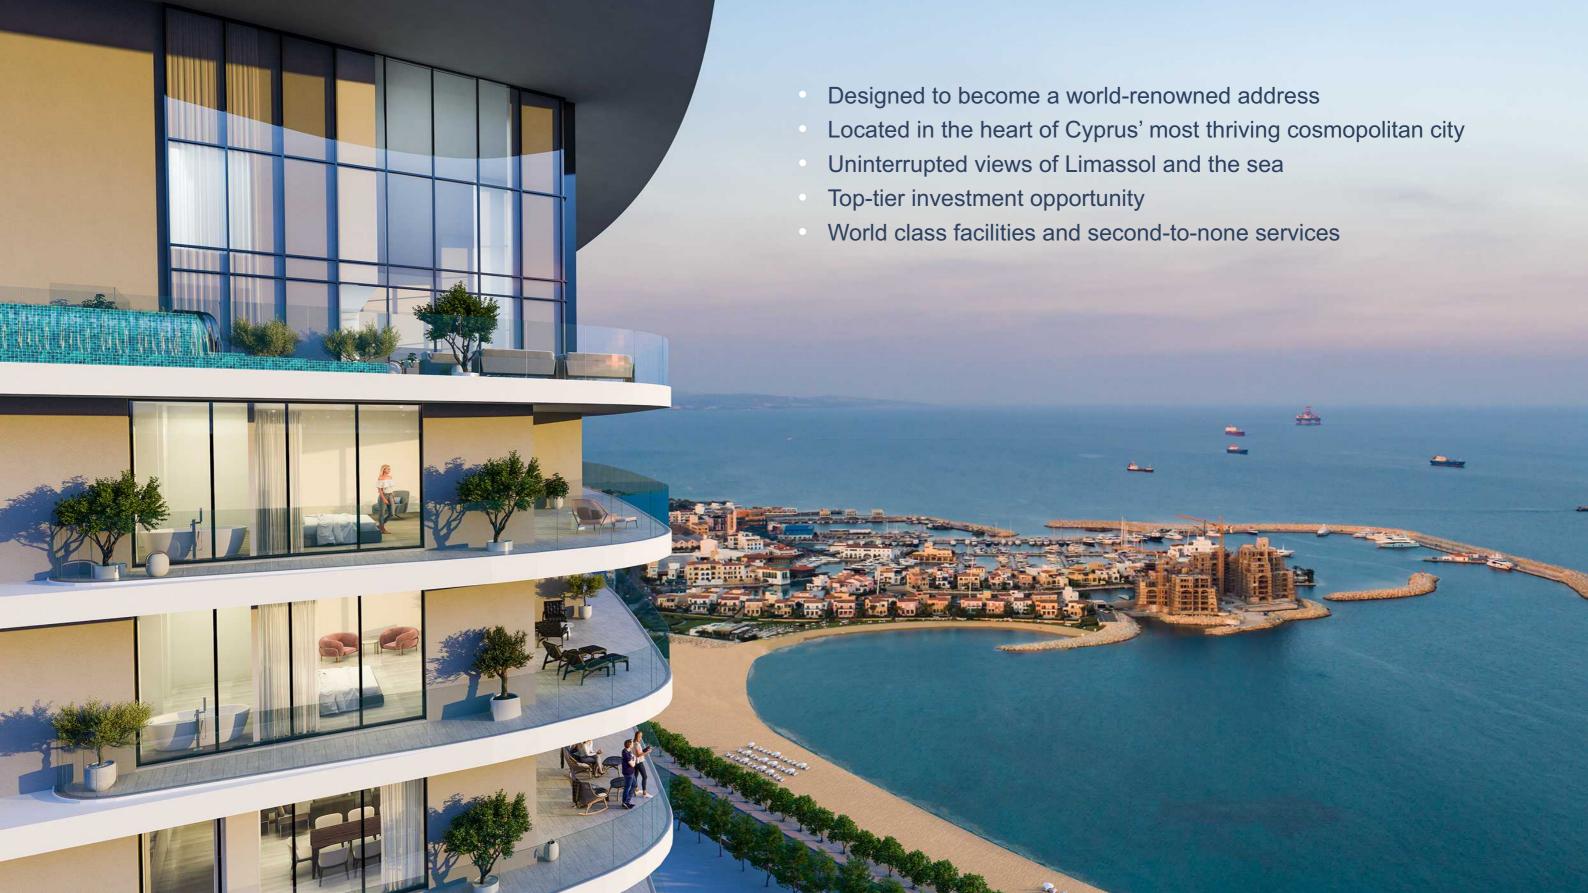

## World class facilities.

- Luxurious lobby with 24-hour concierge service
- Multi-cuisine bistro
- 50m outdoor seafront swimming pool
- 1,050 sq.m spa
- 25m heated indoor pool
- Male and female steam bath and sauna / massage and treatment rooms
- 200 sq.m double height gymnasium overlooking the sea
- Children's playground
- Landscaped gardens
- Extensive covered and uncovered verandas
- Underground parking / Public parking areas