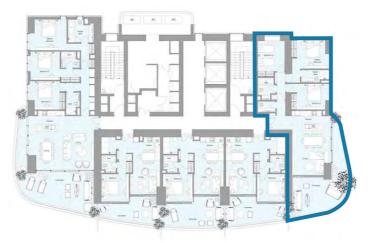

ities.

- Luxurious lobby with 24-hour concierge service
- Multi-cuisine bistro
- 50m outdoor seafront swimming pool
- 1,050 sq.m spa
- 25m heated indoor pool
- Male and female steam bath and sauna / massage and treatment rooms
- 200 sq.m double height gymnasium overlooking the sea
- Children's playground
- Landscaped gardens
- Extensive covered and uncovered verandas
- Underground parking / Public parking areas



































Apartment 1304

3 Bedrooms | Poseidon Tower

| Total Covered Area | 222.40 m <sup>2</sup> |
|--------------------|-----------------------|
| Internal Area      | 120.00 m²             |
| Covered Veranda    | 33.00 m <sup>2</sup>  |
| Common Area        | 69.40 m²              |
| Allocated Parking  | 1                     |

## Poseidon Tower





Preliminary Floor Plan



Preliminary Master Plan

## Apartment 1304 / 3 Bedrooms Poseidon Tower

Preliminary Apartment Plan



PRICE

€ 1.305.000

(PLUS VAT)





www.limassolblumarine.com

The information, plans, photos and artists' impressions contained in this presentation are for guidance purposes only and do not constitute a representation or an offer to treat. The Developer reserves the right to effect changes as he may deem appropriate prior to Contract.