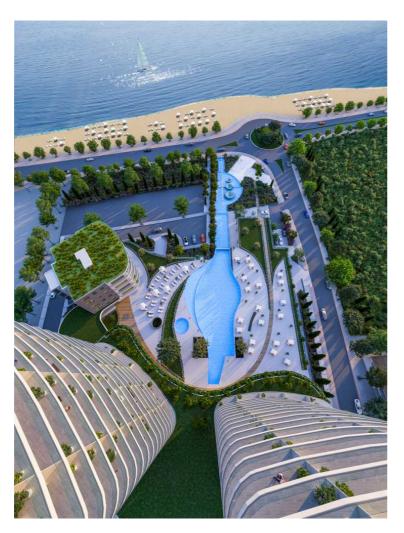

## PRELIMINARY Master Plan.

- 1 Poseidon Tower
- 2 Zeus Tower
- 3 Oceanus Tower
- 4 Office Tower
- 5 Main Entrance and Guard House
- 6 Outdoor Swimming Pool
- 7 Residents' Lounge
- 8 Spa and Indoor Swimming Pool
- 9 Public Car Park Entrance
- 10 Green Area
- 11 Children's Playground
- 12 Fountain Pond
- 13 Gymnasium
- 14 Observation Point
- 15 Restaurant
- 16 Bistro
- 17 Drop-off Point
- 18 Podium Level
- 19 Communal Area

## World class facilities.

- Luxurious lobby with 24-hour concierge service
- Multi-cuisine bistro
- 50m outdoor seafront swimming pool
- 1,050 sq.m spa
- 25m heated indoor pool
- Male and female steam bath and sauna / massage and treatment rooms
- 200 sq.m double height gymnasium overlooking the sea
- Children's playground
- Landscaped gardens
- Extensive covered and uncovered verandas
- Underground parking / Public parking areas