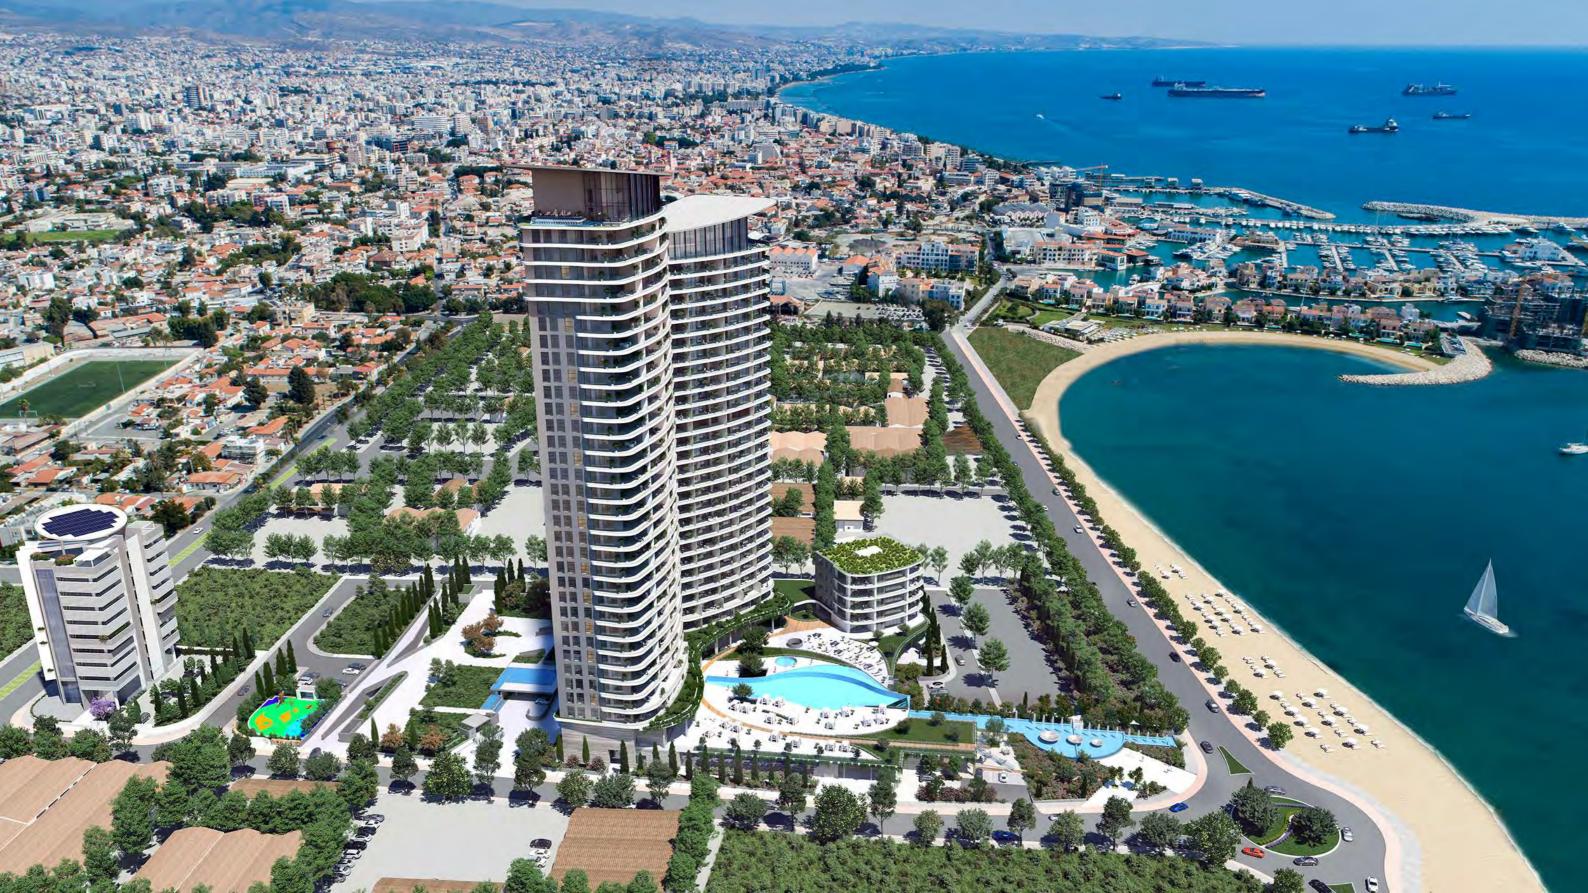

## World class facilities.

- Luxurious lobby with 24-hour concierge service
- Multi-cuisine bistro
- 50m outdoor seafront swimming pool
- 1,050 sq.m spa
- 25m heated indoor pool
- Male and female steam bath and sauna / massage and treatment rooms
- 200 sq.m double height gymnasium overlooking the sea
- Children's playground
- Landscaped gardens
- Extensive covered and uncovered verandas
- Underground parking / Public parking areas

## Poseidon Tower

Preliminary Floor Plan

Preliminary Master Plan