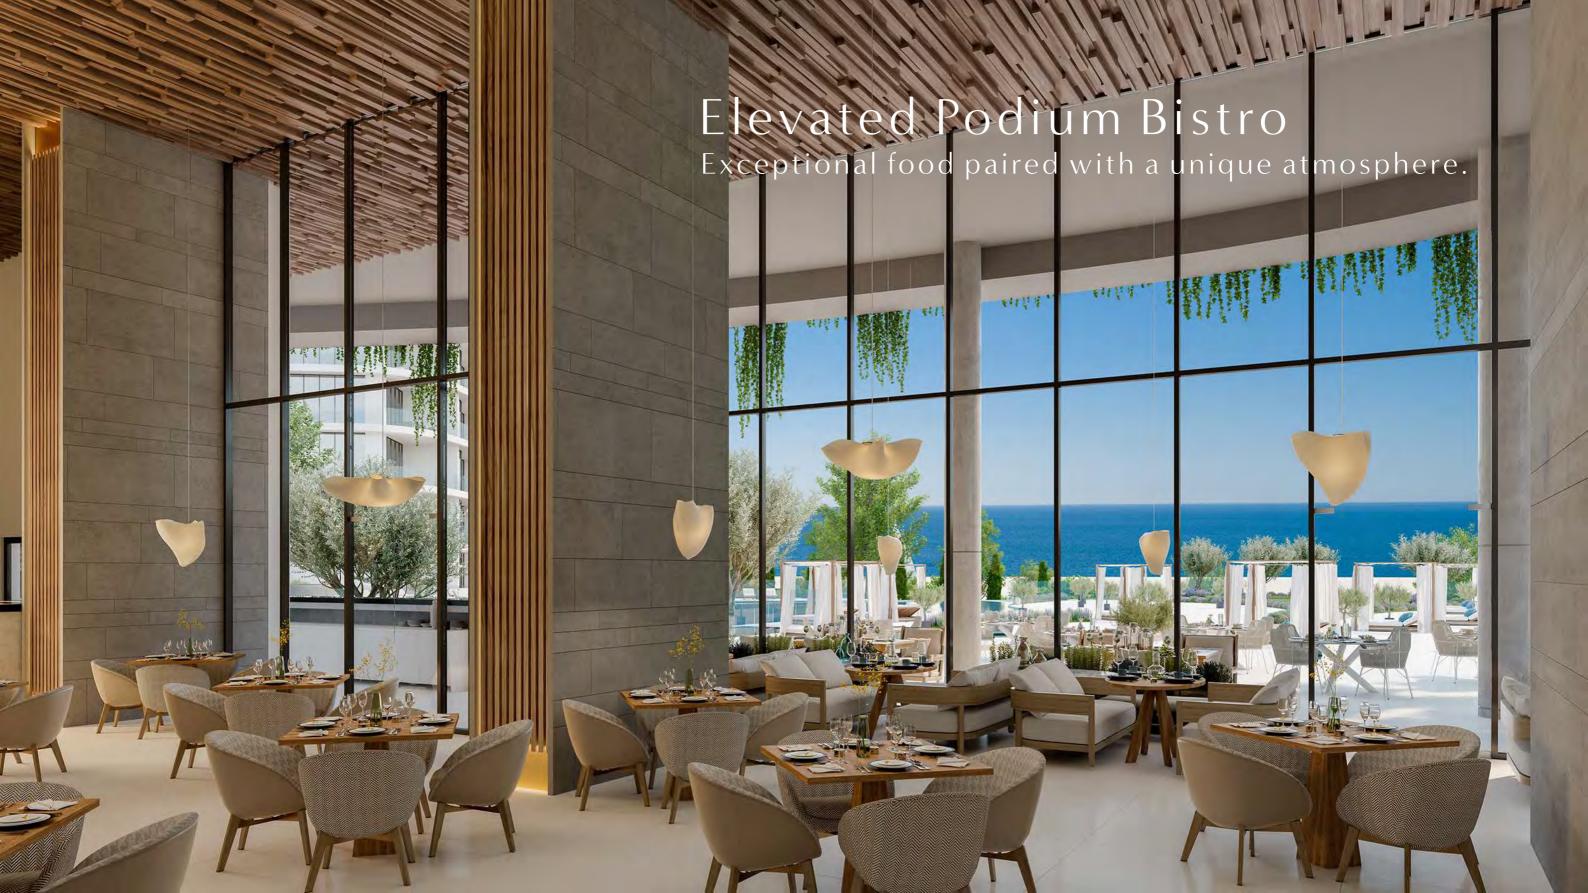

## World class facilities.

- Luxurious lobby with 24-hour concierge service
- Multi-cuisine bistro
- 50m outdoor seafront swimming pool
- 1,050 sq.m spa
- 25m heated indoor pool
- Male and female steam bath and sauna / massage and treatment rooms
- 200 sq.m double height gymnasium overlooking the sea
- Children's playground
- Landscaped gardens
- Extensive covered and uncovered verandas
- Underground parking / Public parking areas