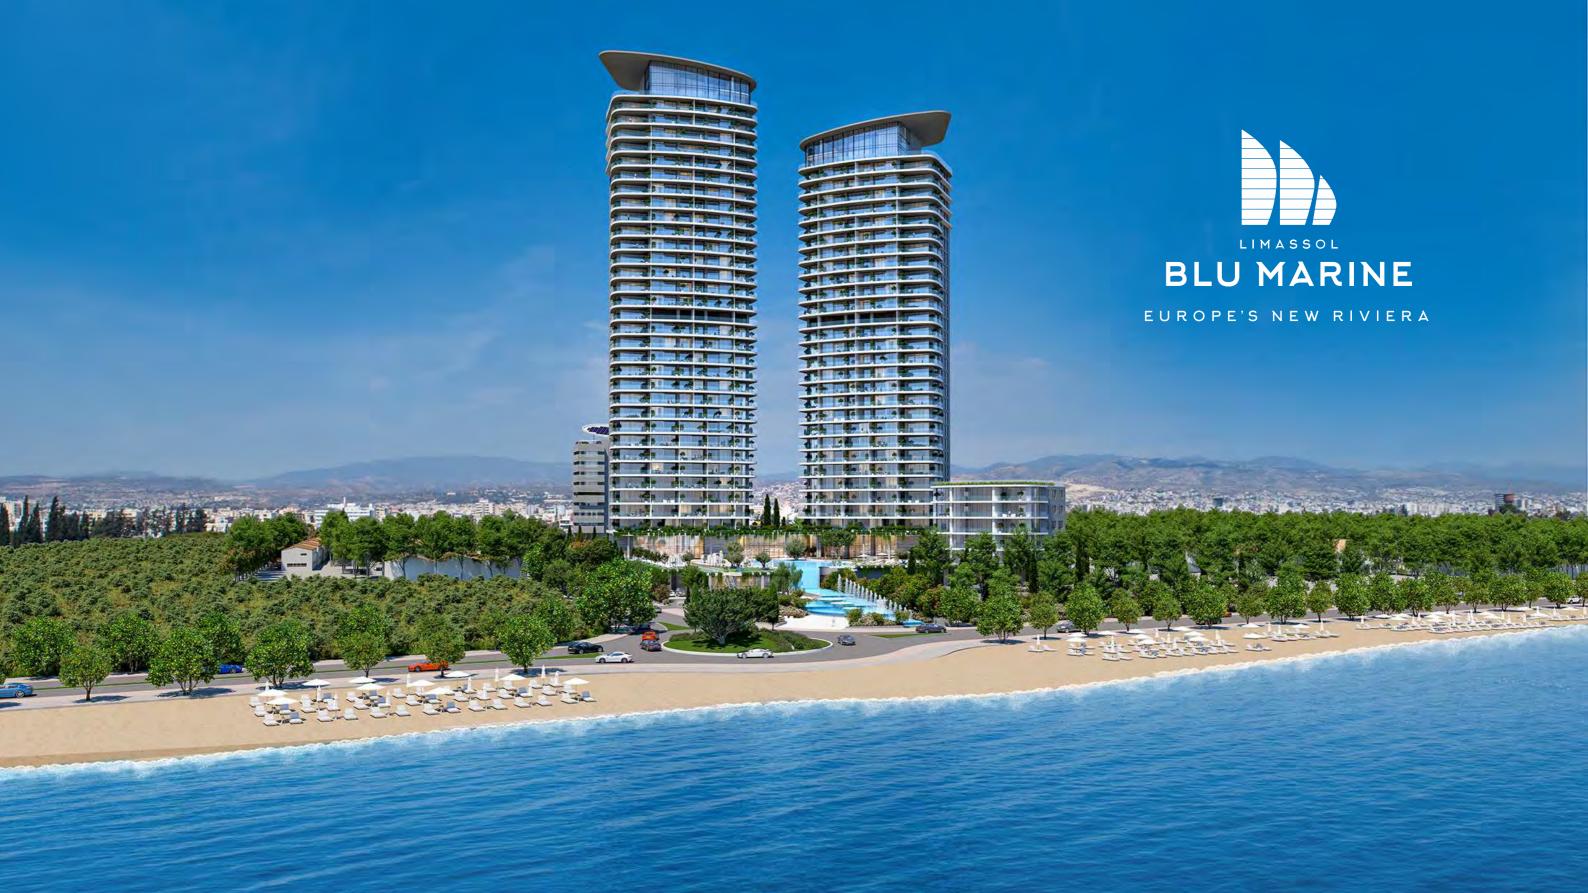

Apartment 1304 / 3 Bedroom Poseidon Tower











## PRELIMINARY Master Plan.

- 1 Poseidon Tower
- 2 Zeus Tower
- 3 Oceanus Tower
- 4 Office Tower
- 5 Main Entrance and Guard House
- 6 Outdoor Swimming Pool
- 7 Residents' Lounge
- 8 Spa and Indoor Swimming Pool
- 9 Public Car Park Entrance
- 10 Green Area
- 11 Children's Playground
- 12 Fountain Pond
- 13 Gymnasium
- 14 Observation Point
- 15 Restaurant
- 16 Bistro
- 17 Drop-off Point
- 18 Podium Level
- 19 Communal Area







## World class facilities.

- Luxurious lobby with 24-hour concierge service
- Multi-cuisine bistro
- 50m outdoor seafront swimming pool
- 1,050 sq.m spa
- 25m heated indoor pool
- Male and female steam bath and sauna / massage and treatment rooms
- 200 sq.m double height gymnasium overlooking the sea
- Children's playground
- Landscaped gardens
- Extens