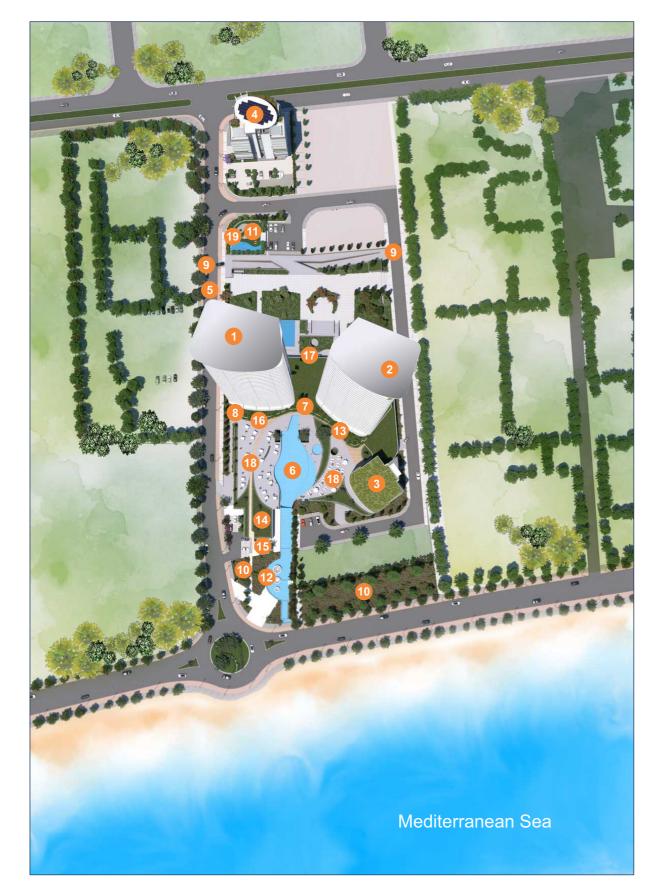

## PRELIMINARY Master Plan.

- 1 Poseidon Tower
- 2 Zeus Tower
- 3 Oceanus Tower
- 4 Office Tower
- 5 Main Entrance and Guard House
- 6 Outdoor Swimming Pool
- 7 Residents' Lounge
- 8 Spa and Indoor Swimming Pool
- 9 Public Car Park Entrance
- 10 Green Area
- 11 Children's Playground
- 12 Fountain Pond
- 13 Gymnasium
- 14 Observation Point
- 15 Restaurant
- 16 Bistro
- 17 Drop-off Point
- 18 Podium Level
- 19 Communal Area