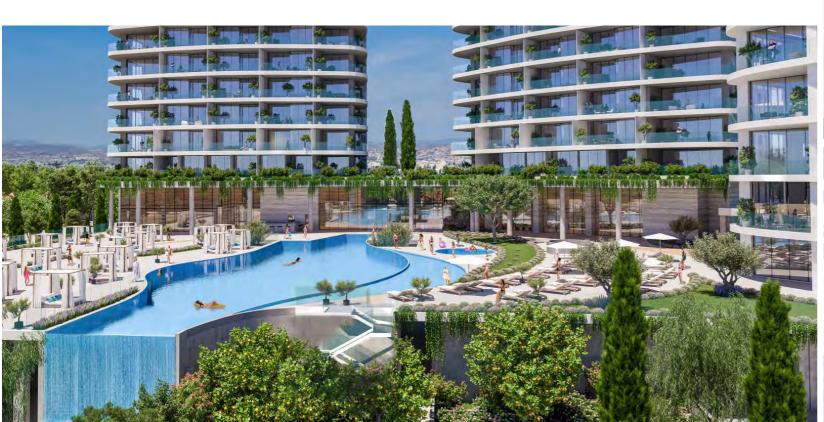

## World class facilities.

- Luxurious lobby with 24-hour concierge service
- Multi-cuisine bistro
- 50m outdoor seafront swimming pool
- 1,050 sq.m spa
- 25m heated indoor pool
- Male and female steam bath and sauna / massage and treatment rooms
- 200 sq.m double height gymnasium overlooking the sea
- Children's playground
- Landscaped gardens
- Extensive covered and uncovered verandas
- Underground parking / Public parking areas