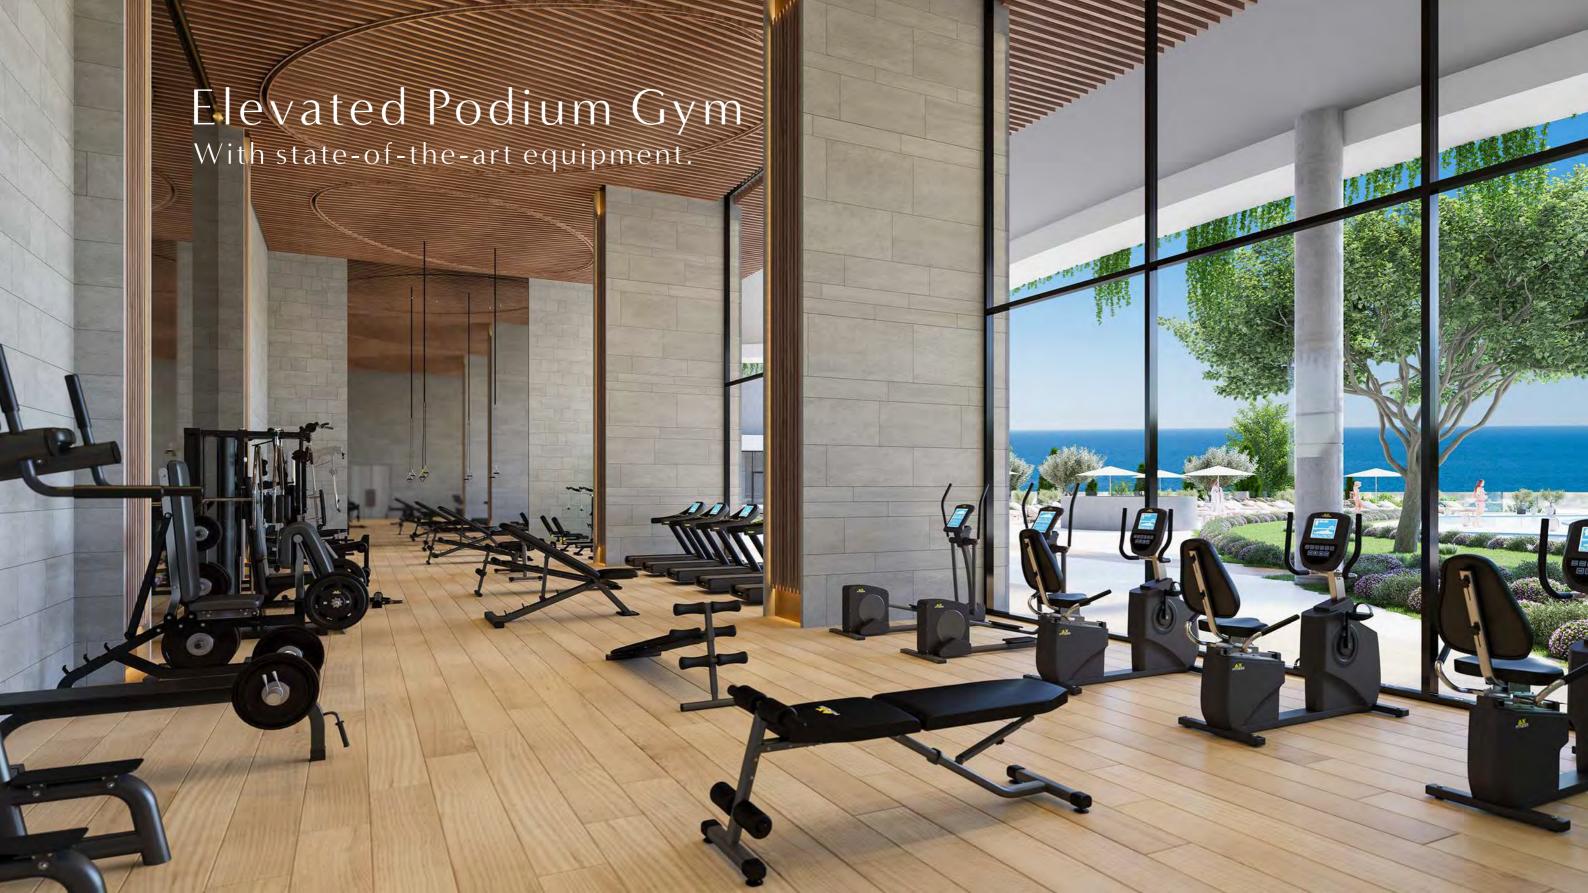

## World class facilities.

- Luxurious lobby with 24-hour concierge service
- Multi-cuisine bistro
- 50m outdoor seafront swimming pool
- 1,050 sq.m spa
- 25m heated indoor pool
- Male and female steam bath and sauna / massage and treatment rooms
- 200 sq.m double height gymnasium overlooking the sea
- Children's playground
- Landscaped gardens
- Extensive covered and uncovered verandas
- Underground parking / Public parking areas