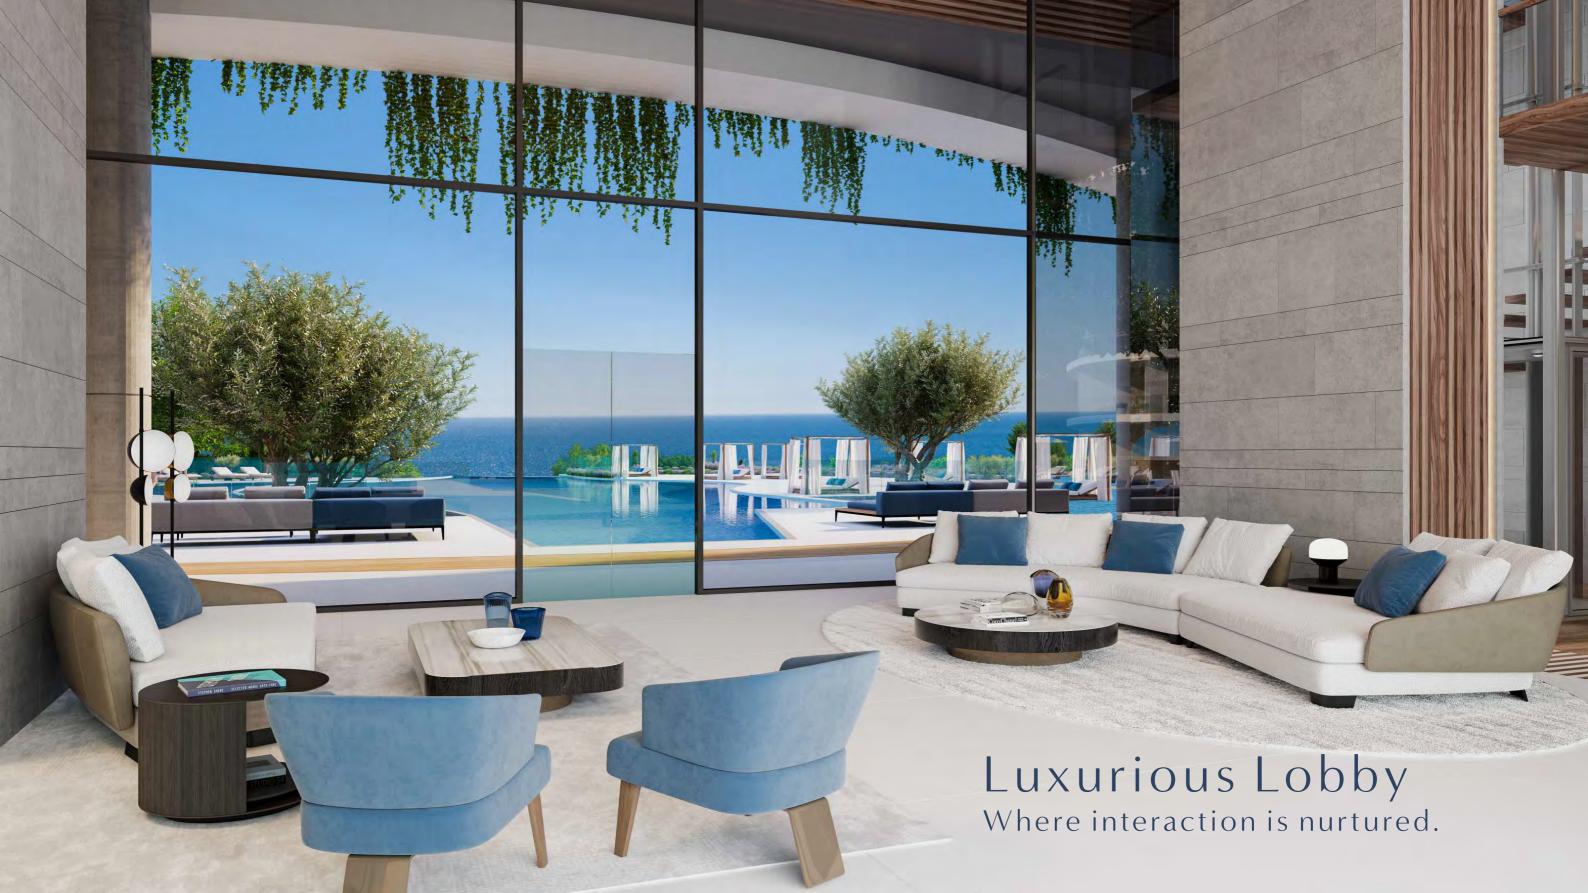

## World class facilities.

- Luxurious lobby with 24-hour concierge service
- Multi-cuisine bistro
- 50m outdoor seafront swimming pool
- 1,050 sq.m spa
- 25m heated indoor pool
- Male and female steam bath and sauna / massage and treatment rooms
- 200 sq.m double height gymnasium overlooking the sea
- Children's playground
- Landscaped gardens
- Extensive covered and uncovered verandas
- Underground parking / Public parking areas