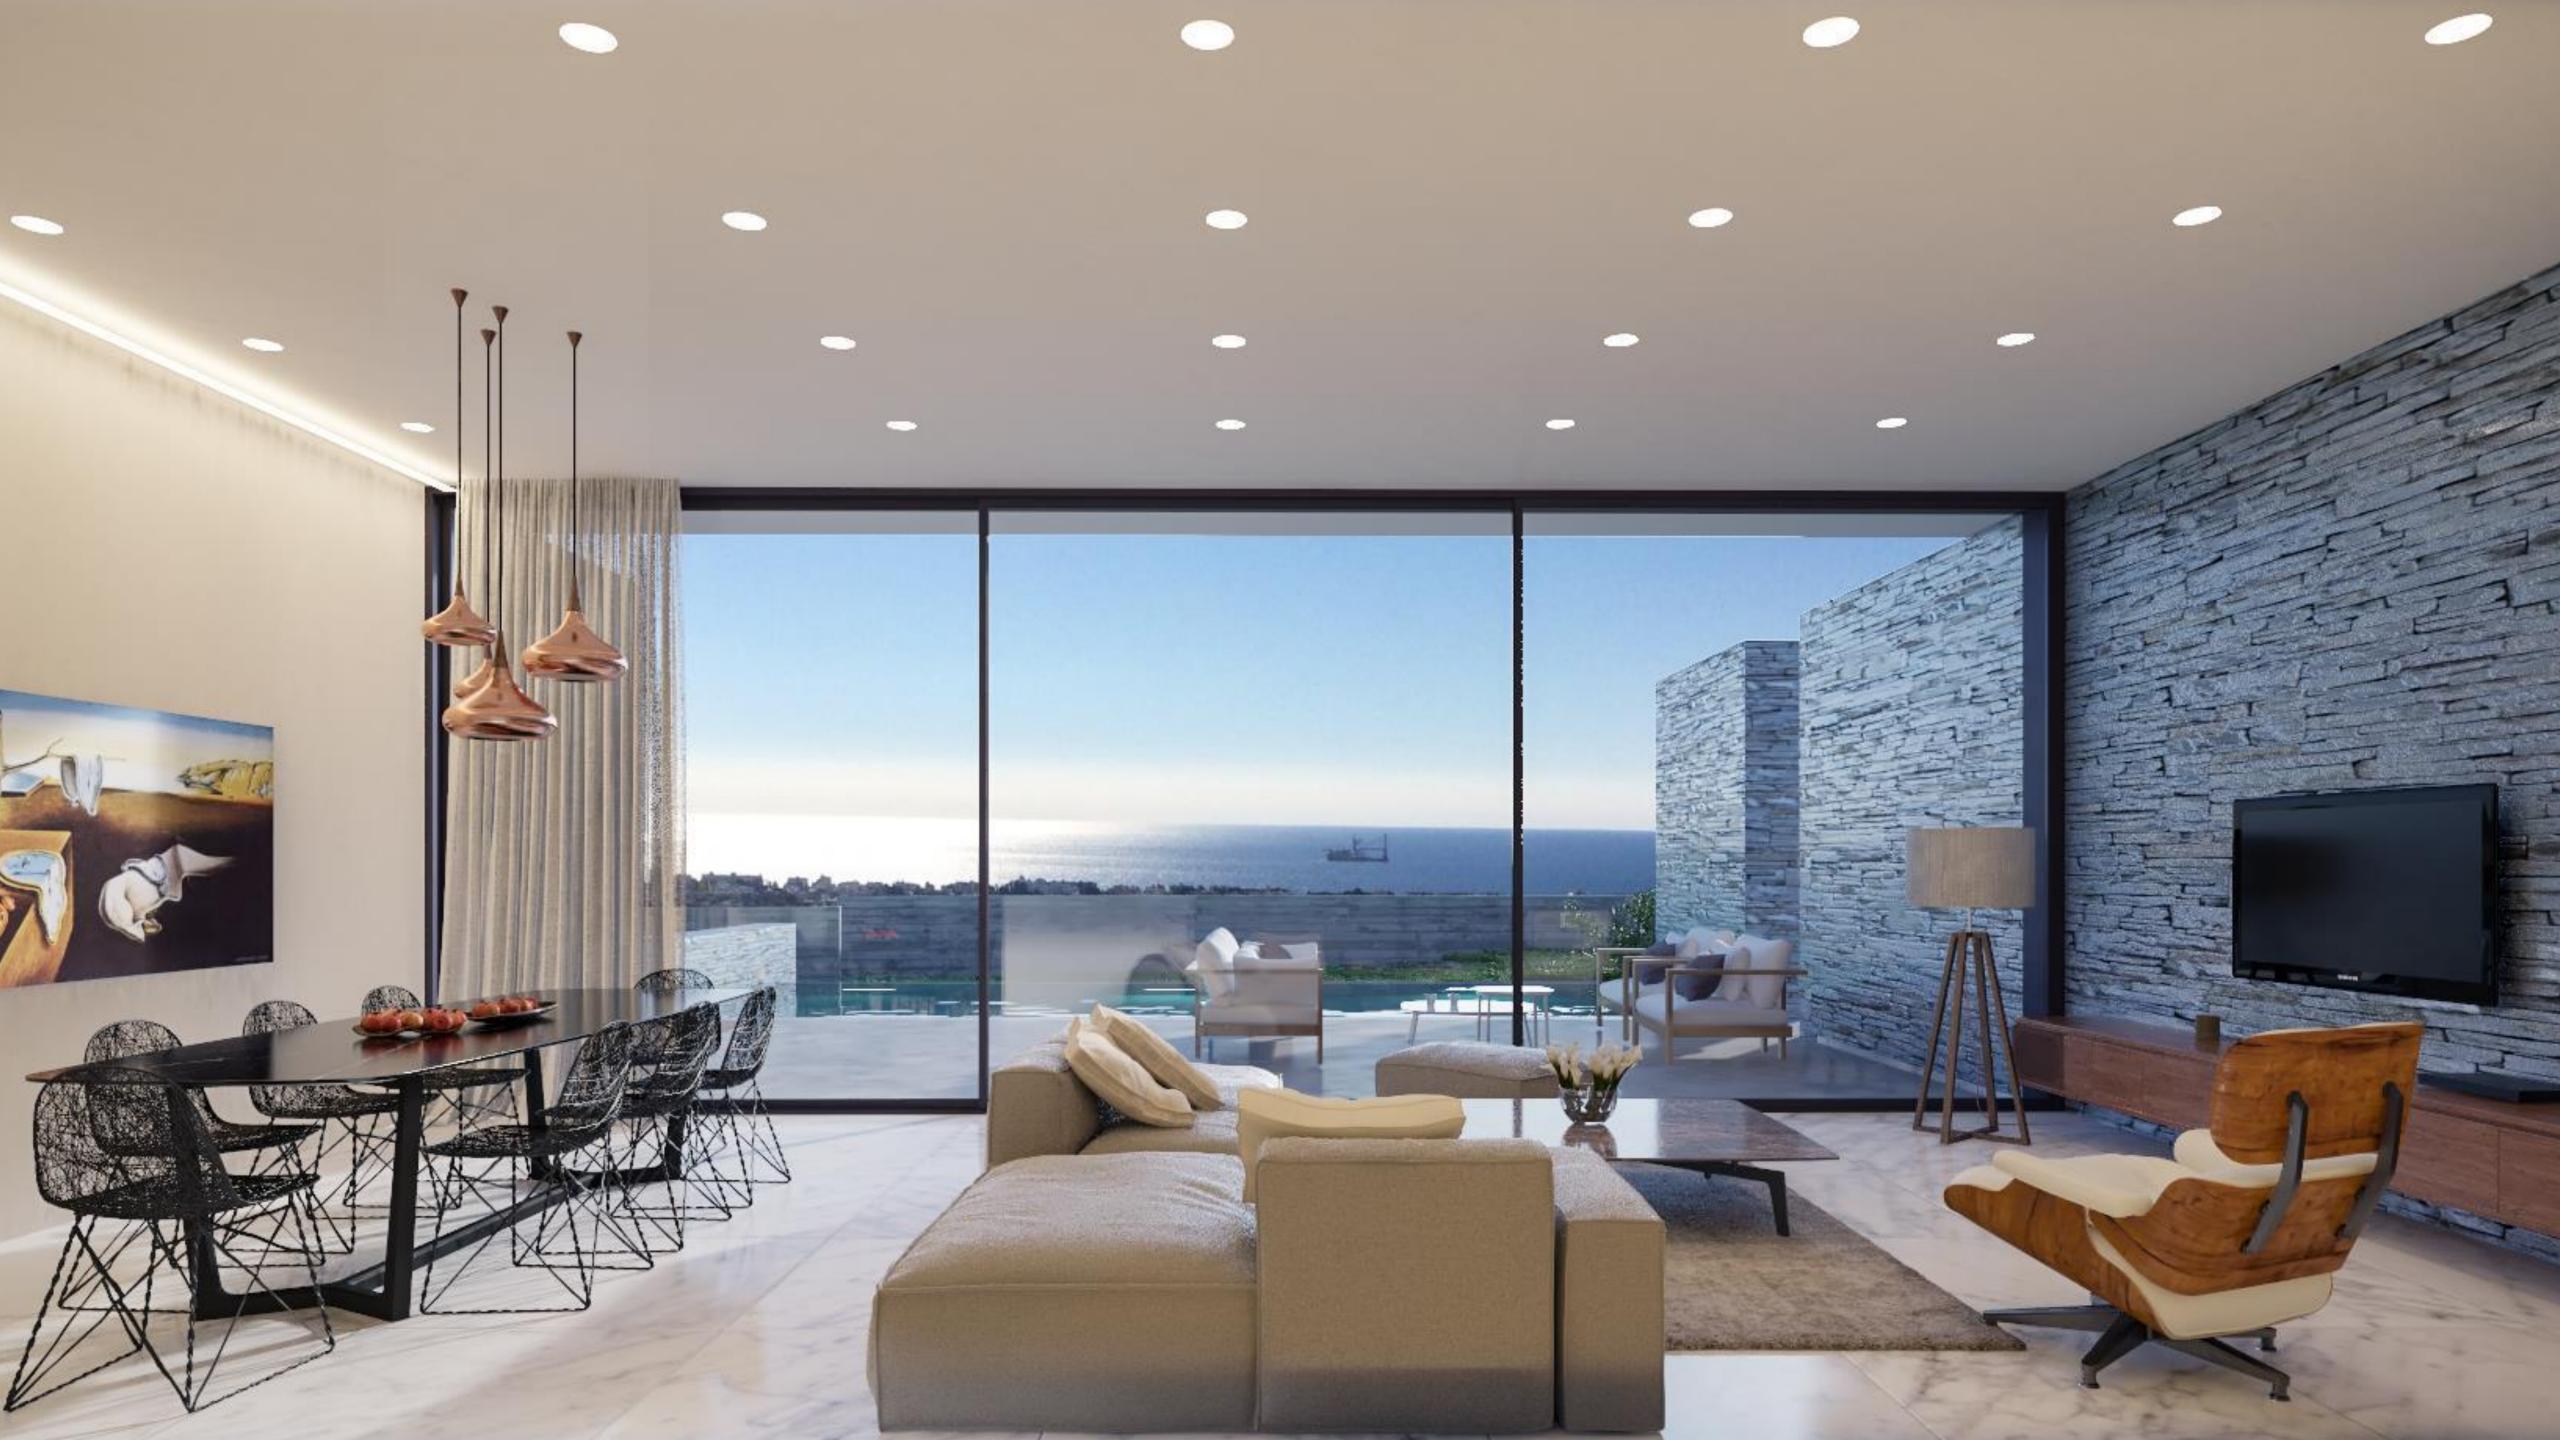

# Premium Finishes

Premium finishes combining natural materials, including wood, marble and stone with high quality fixtures and fittings.