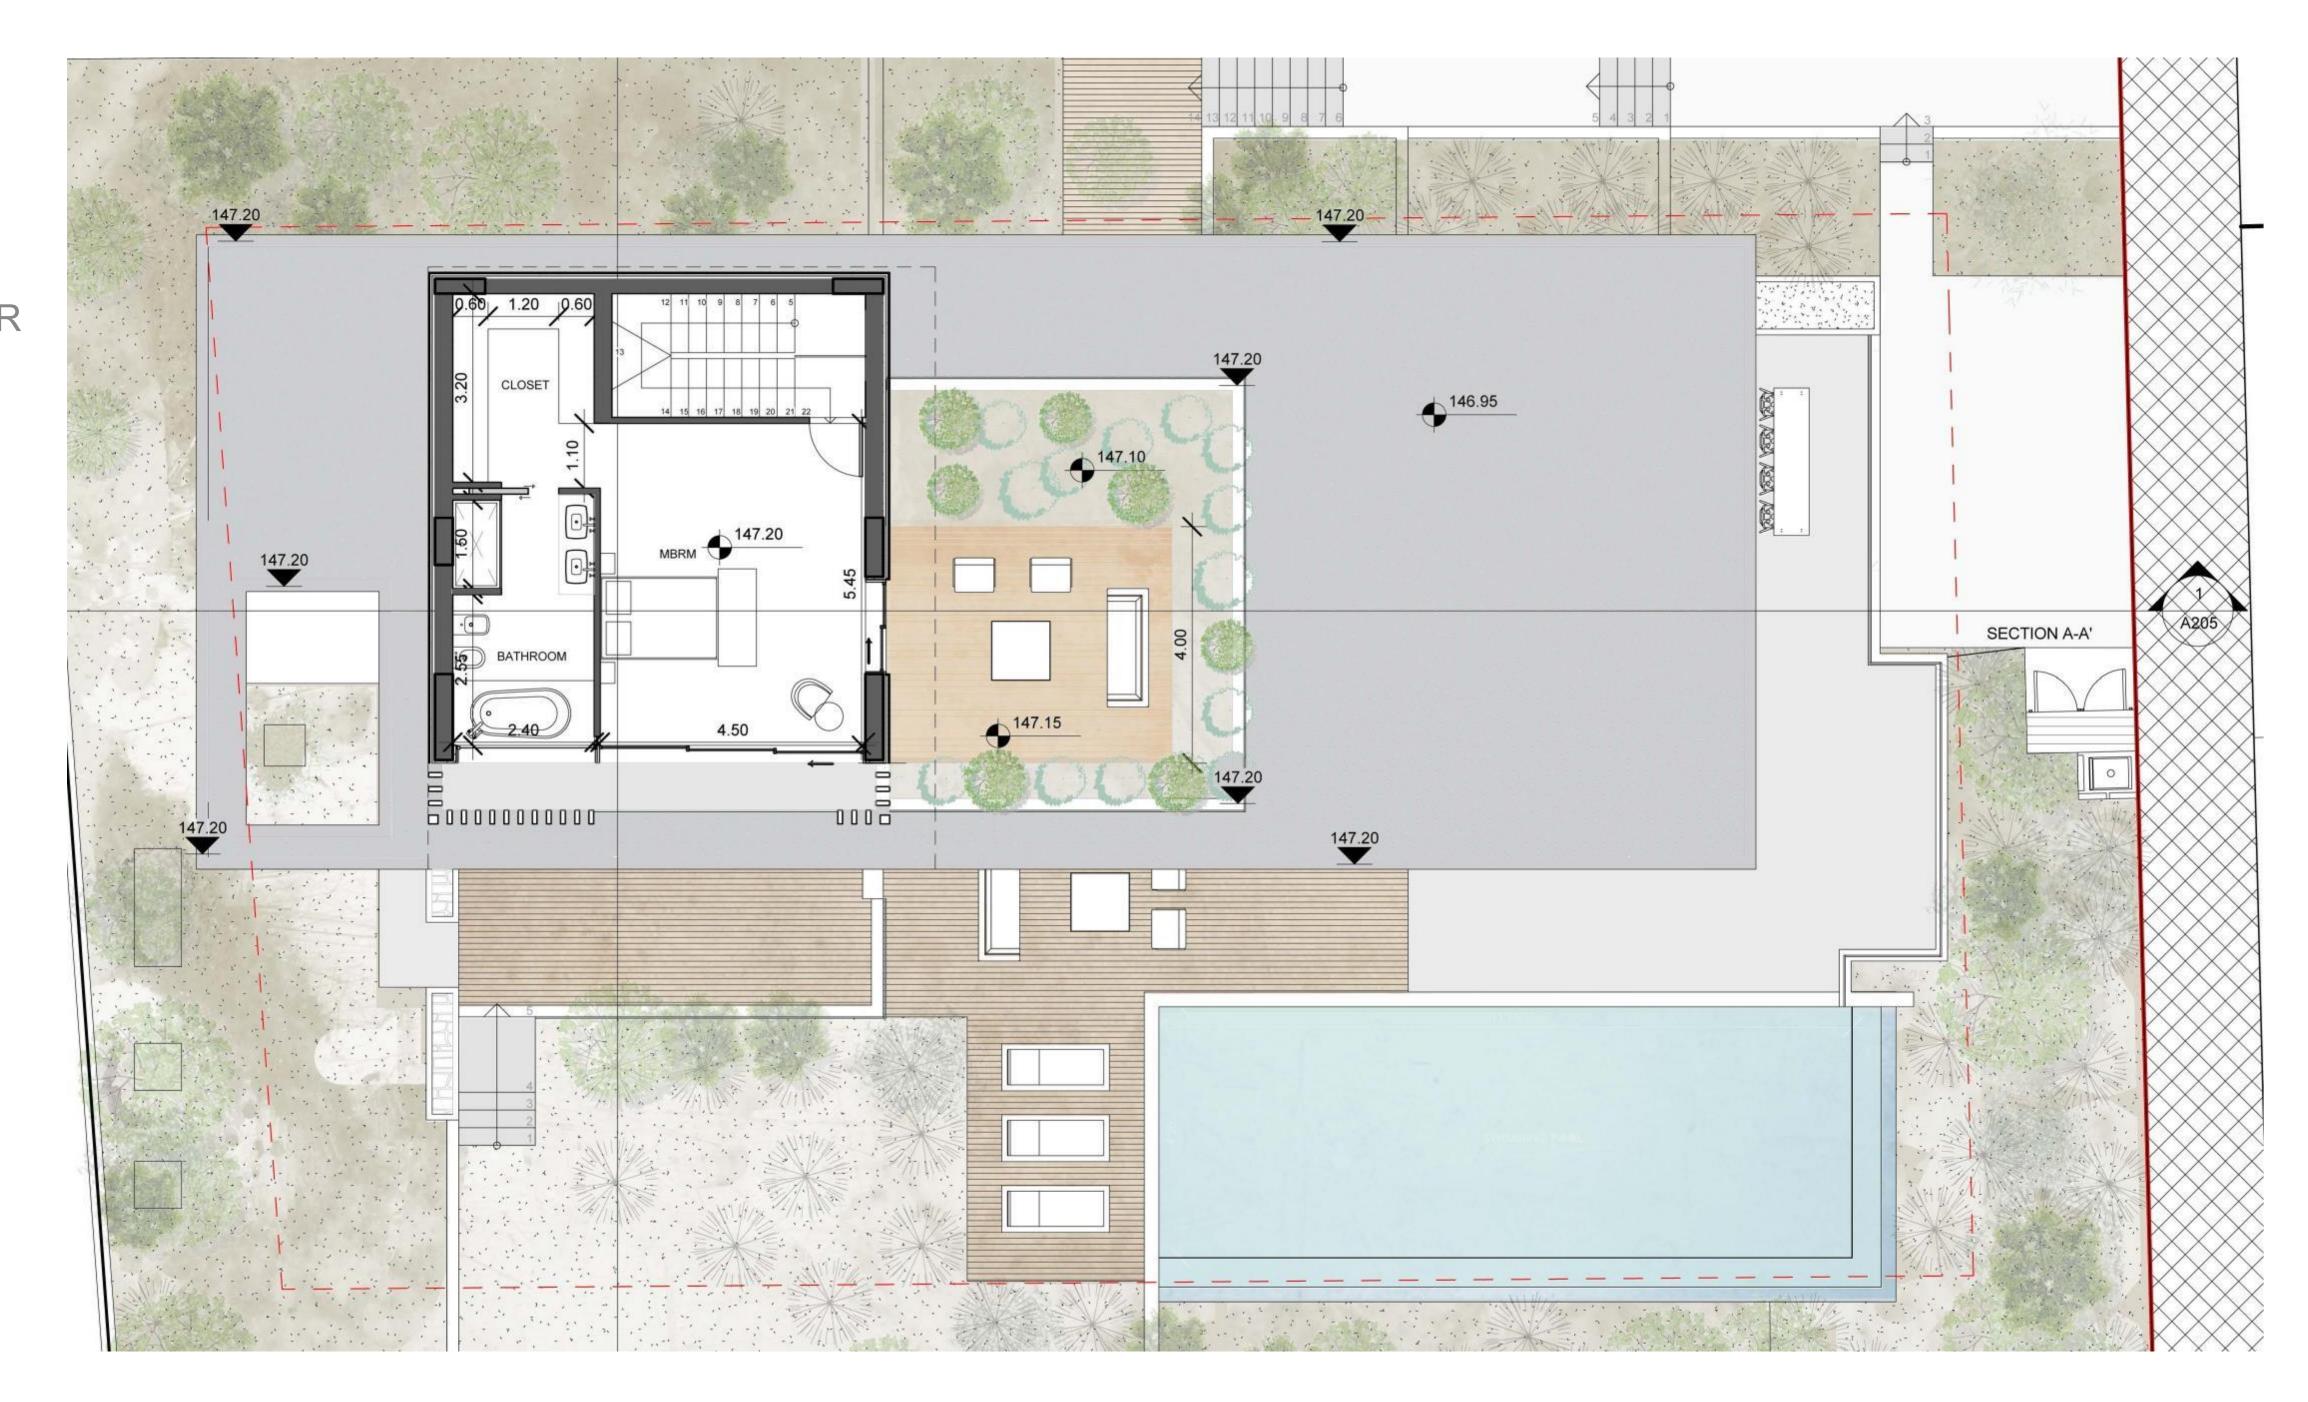

PE A

GROUND FLOOR



TYPE A

FIRST FLOOR



## TYPE A STONE CLADDING WOODEN CLADDING (20x120mm) **BOARD FORMED CONCRETE** WOODEN BARS (60x220mm) **EMALSION PAINT** NORTH ELEVATION **EMALSION PAINT GLASS RAILING** BOARD FORMED CONCRETE WOODEN LOOVERS **WOODEN PERGOLA** WOOD COATING CORTEN STEEL COATING 146.70 **EMALSION PAINT** NATURAL GROUND LINE EAST ELEVATION

#### SOUTH ELEVATION



#### EAST ELEVATION



WEST ELEVATION



## TYPEB

PLOT 2 / PLOT 3 / PLOT 4
4 BEDROOM
TOTAL COVERED AREA: 306 M<sup>2</sup>













## TYPE B

BASEMENT PARKING



141.53 140.64 143.05 143.80 143.30 TYPE B 143.10 DW "l" **GROUND FLOOR** 4.70 KITCHEN 143.10 3.40 SHOWER SHOWER 1.20 0.60 1.00 DINING AREA LIVING AREA SECTION A-A BRM 4 8.55 140.75 3.45 143.85 143.25 11.75 SWIMMING POOL

TYPE B

FIRST FLOOR



## TYPE B

#### NORTH ELEVATION



## TYPE B

#### SOUTH ELEVATION



TYPE B

WEST ELEVATION

















TYPE C

FIRST FLOOR







## TYPE C

WEST ELEVATION



















TYPE D

GROUND FLOOR







#### NORHTWEST ELEVATION



## TYPE D



### SOUTHWEST ELEVATION



# Premium Finishes

Premium finishes combining natural materials, including wood, marble and stone with high quality fixtures and fittings.