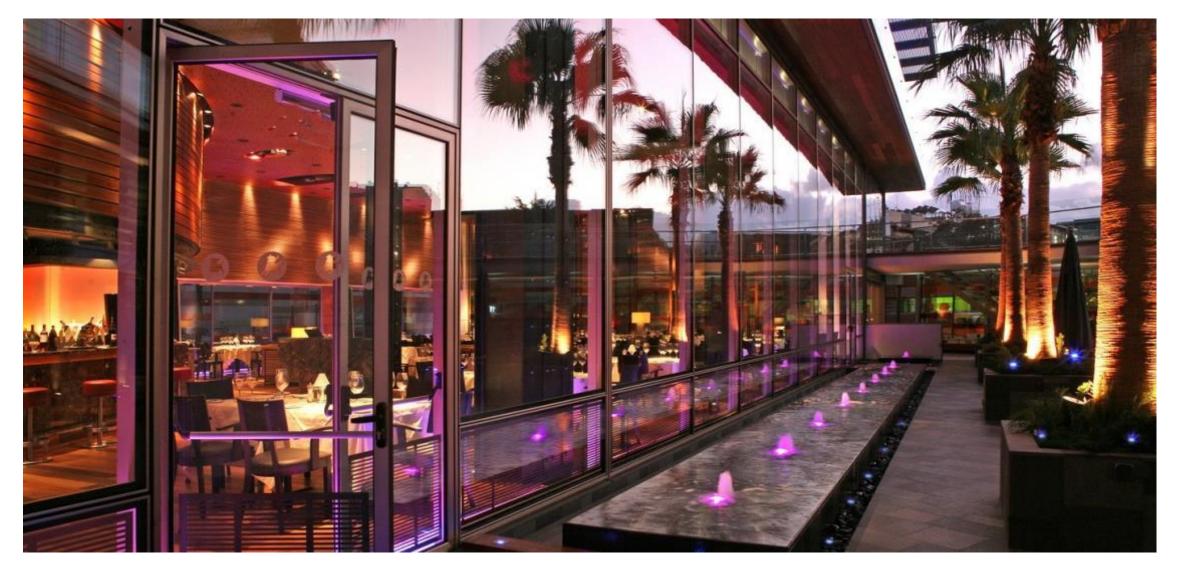

## Vibrant Limassol

The city offers an active, vibrant and varied choice of restaurants, stylish cafes, bars and chic lounges.

# An Adventure in Taste

Limassol's gastronomic scene comprises a delicious mix of fine and casual dining.

It offers a great selection of cuisines as well as local traditional food.