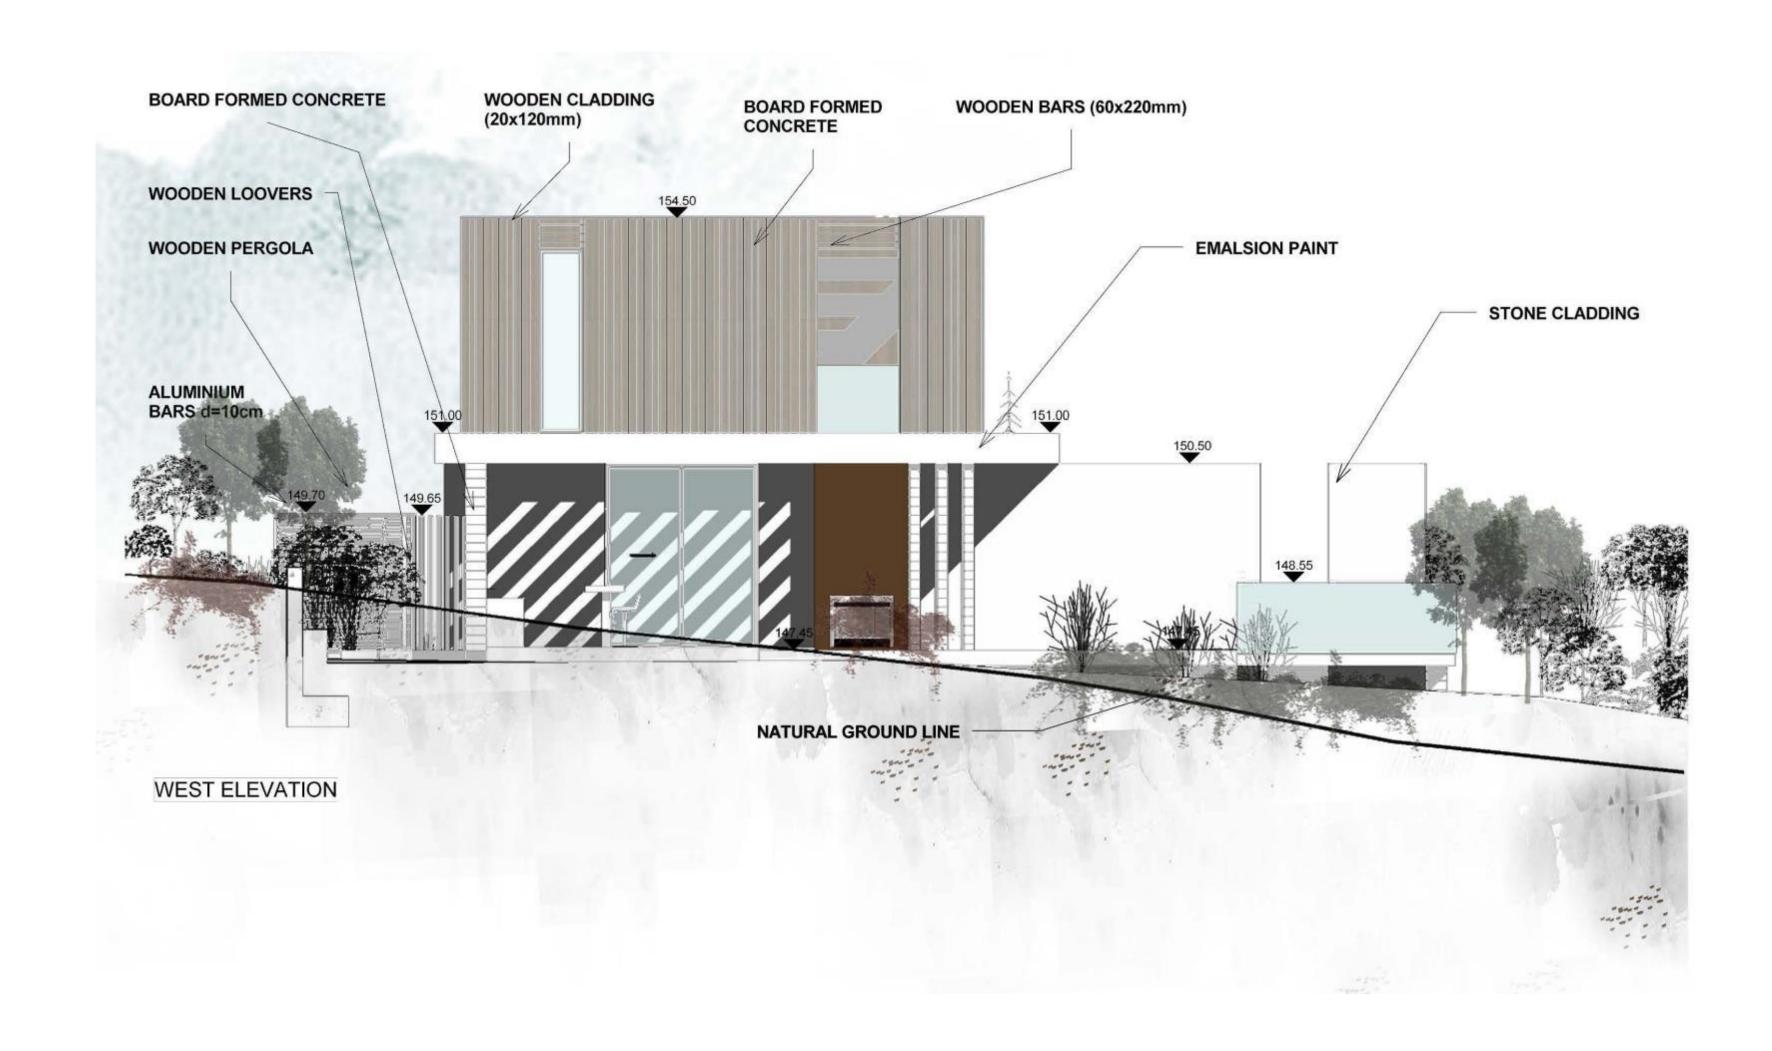

## TYPE A STONE CLADDING WOODEN CLADDING (20x120mm) **BOARD FORMED CONCRETE** WOODEN BARS (60x220mm) **EMALSION PAINT** NORTH ELEVATION **EMALSION PAINT GLASS RAILING** BOARD FORMED CONCRETE WOODEN LOOVERS **WOODEN PERGOLA** WOOD COATING CORTEN STEEL COATING 146.70 **EMALSION PAINT** NATURAL GROUND LINE EAST ELEVATION

#### EAST ELEVATION

WEST ELEVATION