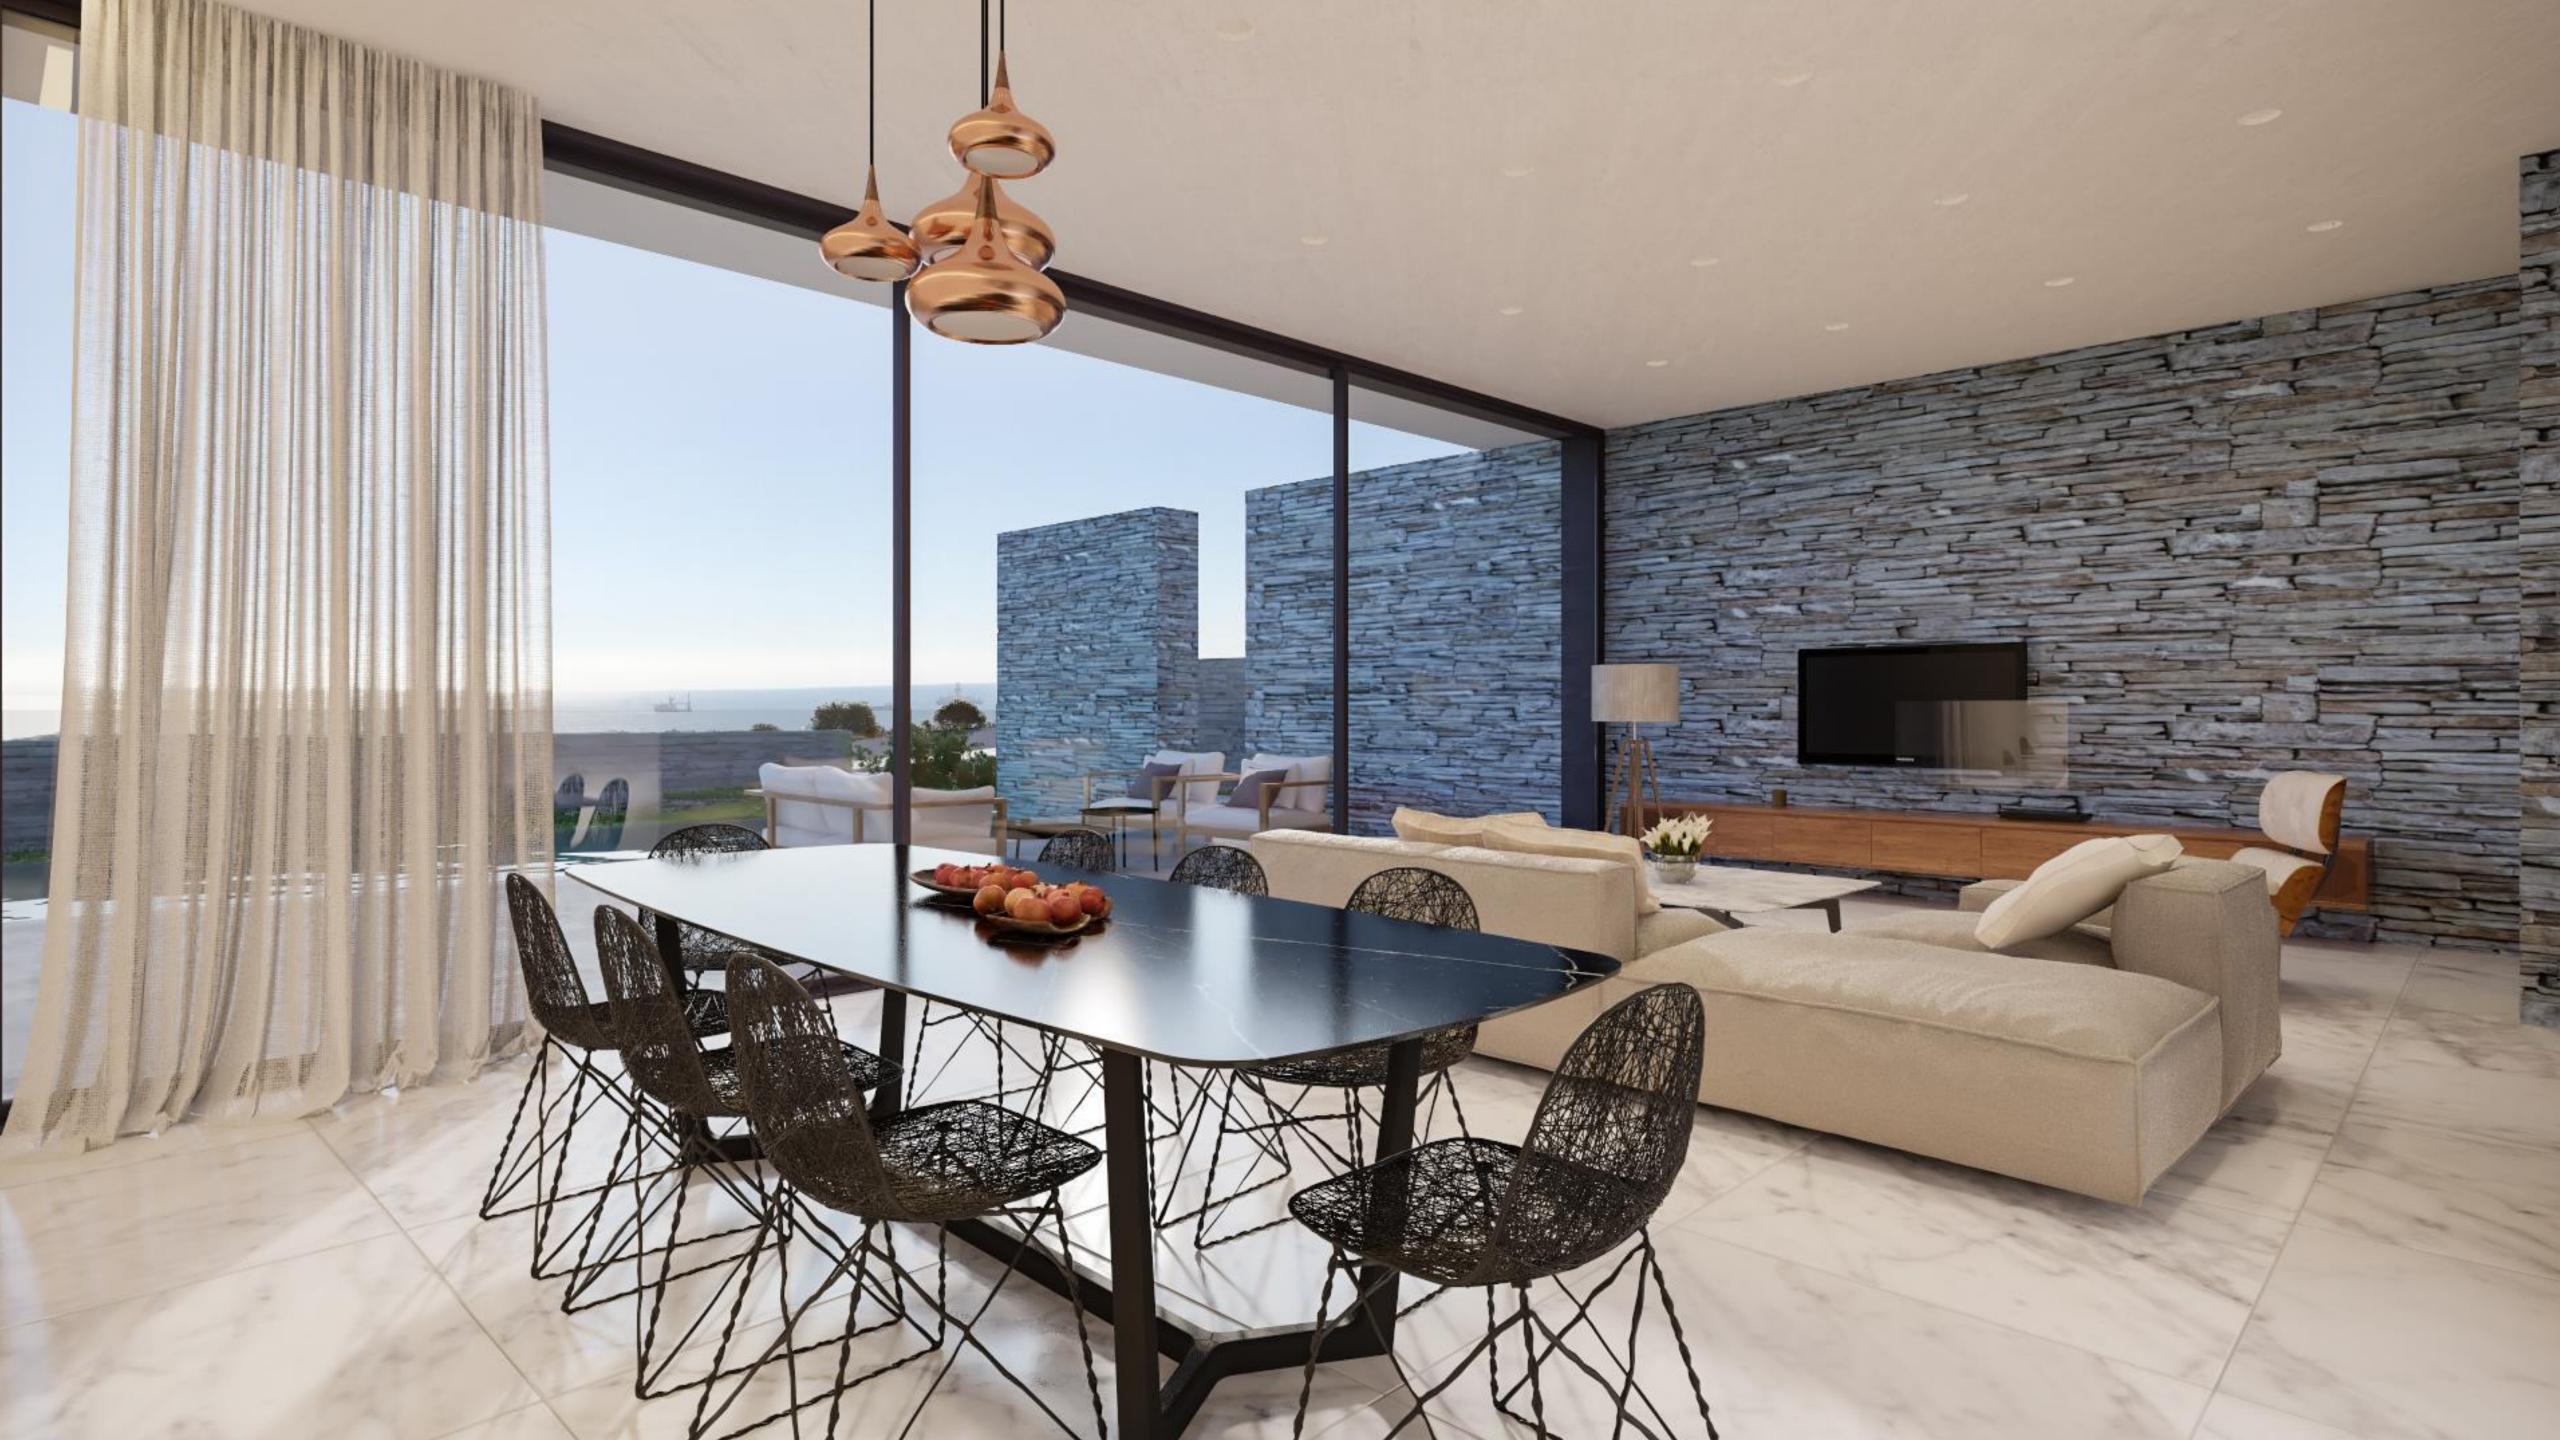

# Premium Finishes

Premium finishes combining natural materials, including wood, marble and stone with high quality fixtures and fittings.