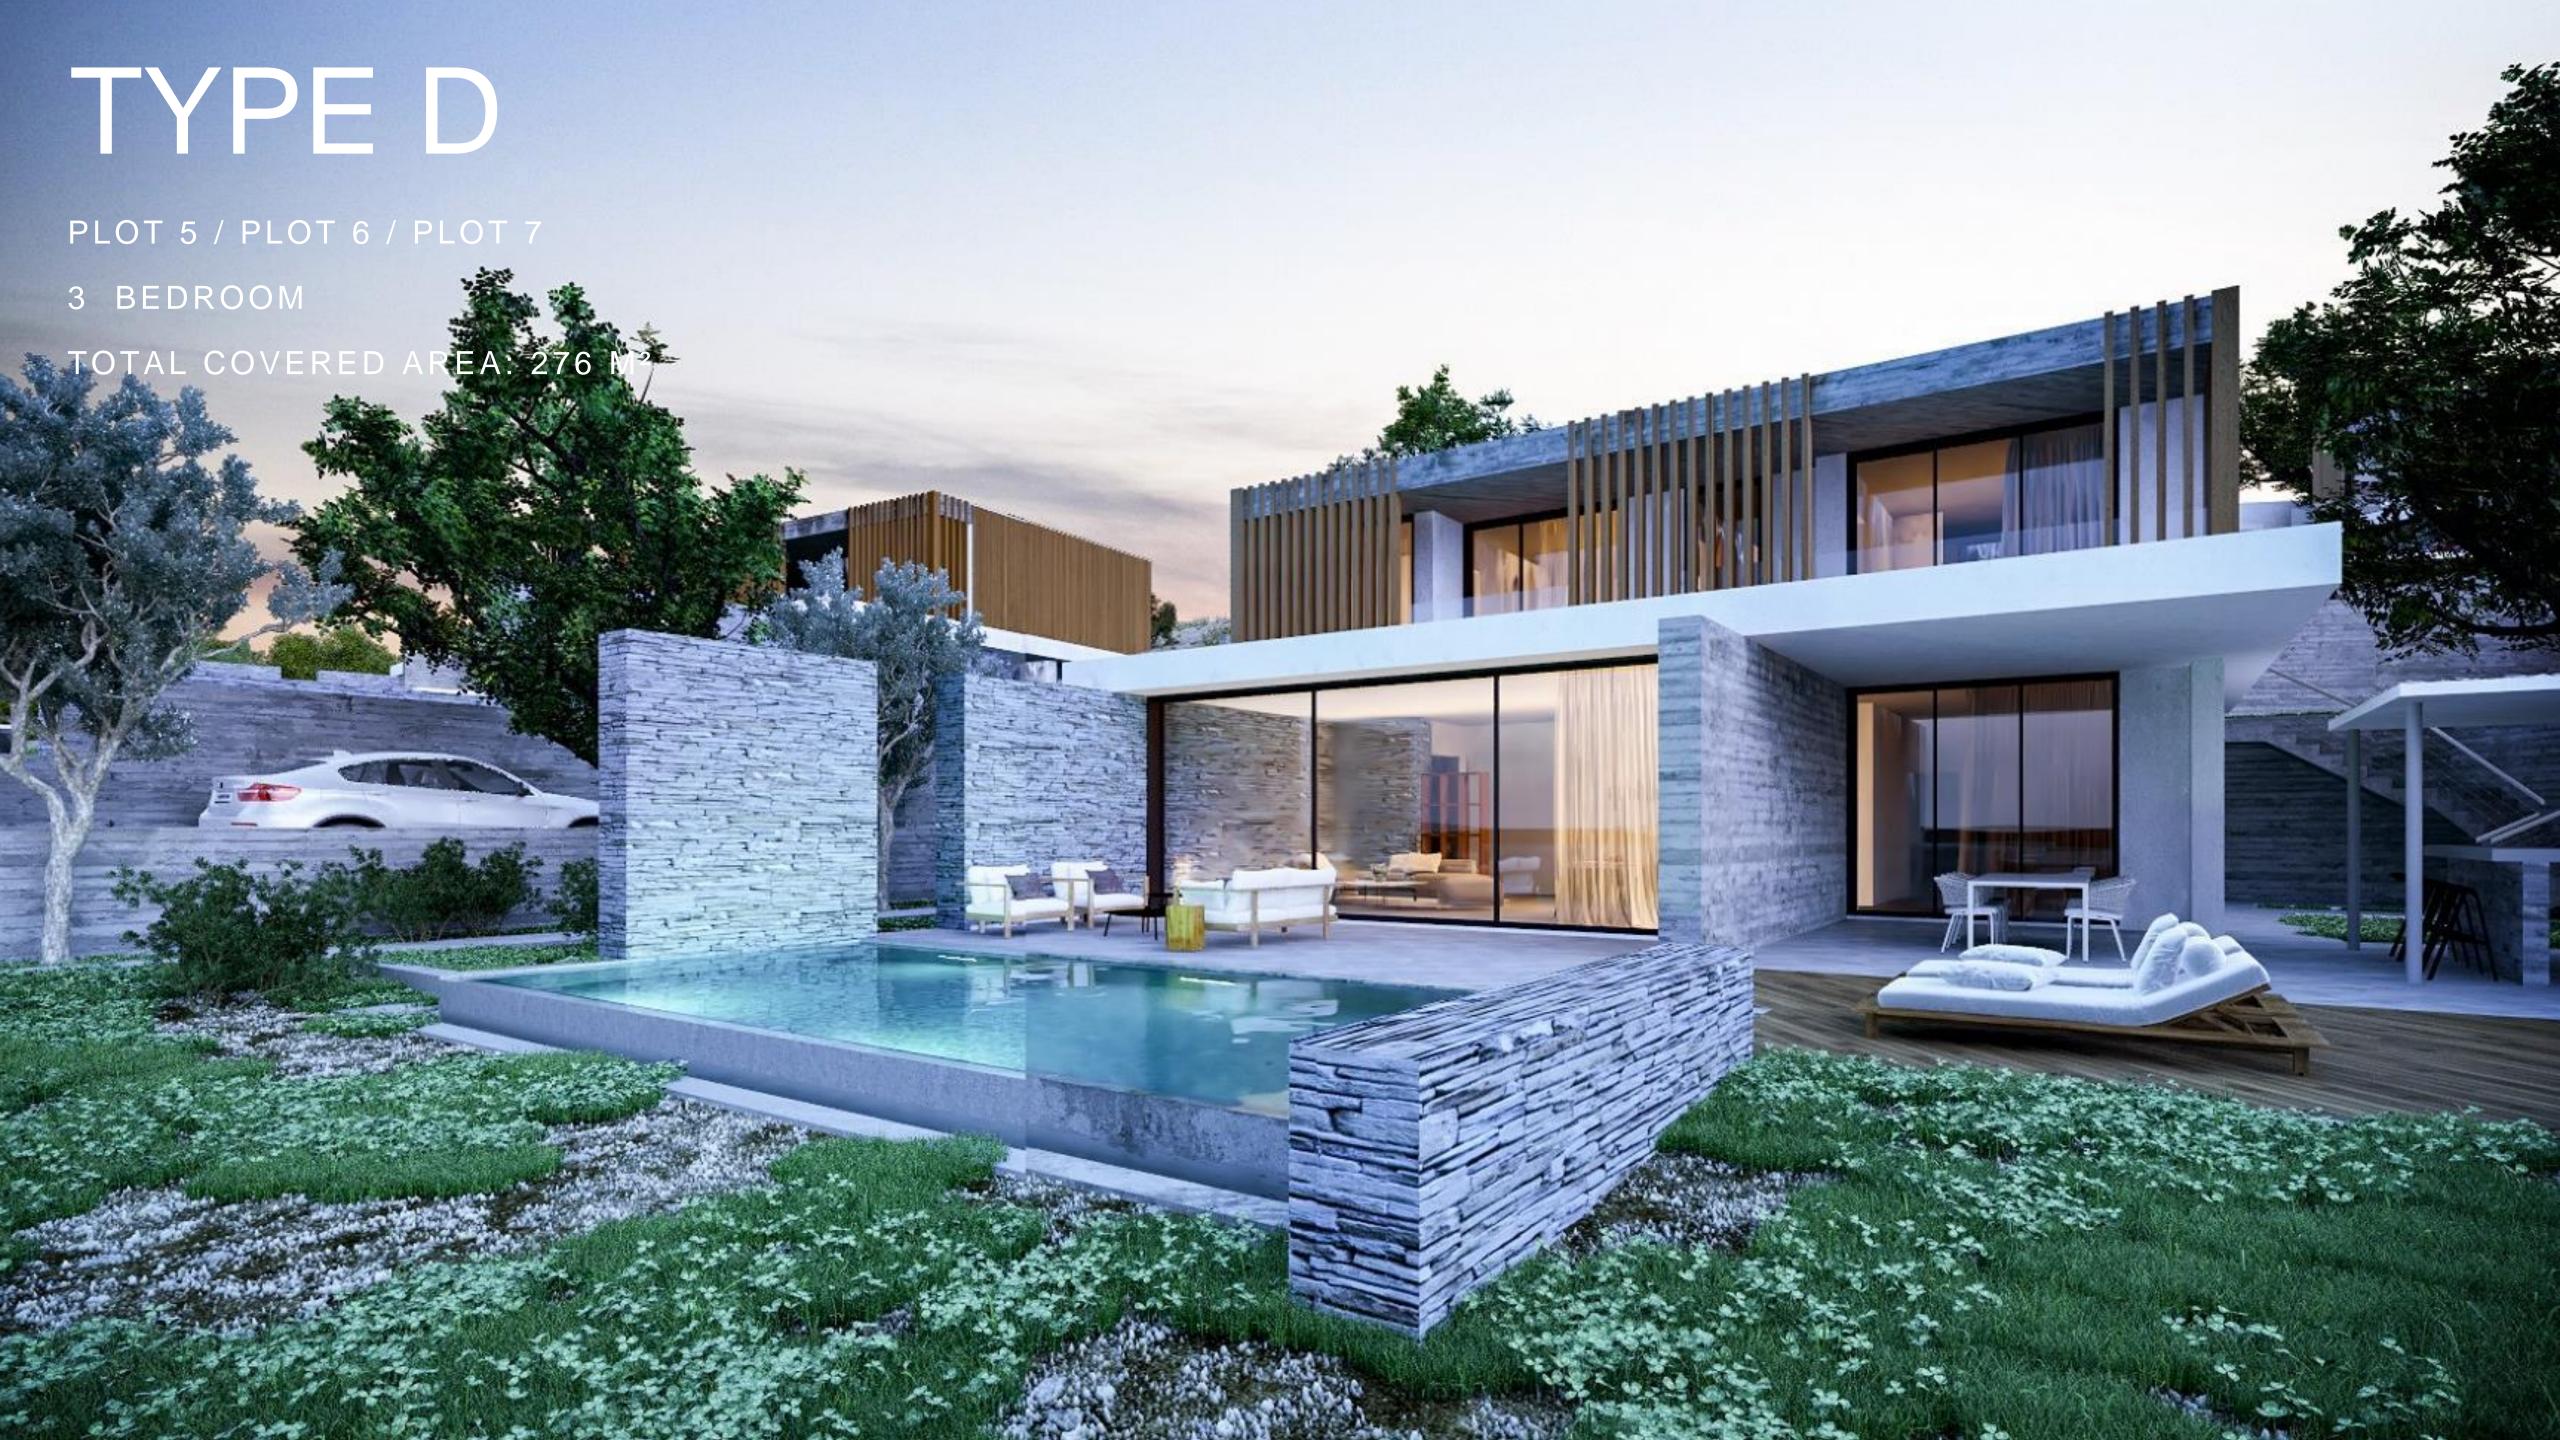

TH ELEVATION **EMALSION PAINT GLASS RAILING** BOARD FORMED CONCRETE WOODEN LOOVERS **WOODEN PERGOLA** WOOD COATING CORTEN STEEL COATING 146.70 **EMALSION PAINT** NATURAL GROUND LINE EAST ELEVATION

#### SOUTH ELEVATION



#### EAST ELEVATION



WEST ELEVATION



## TYPEB

PLOT 2 / PLOT 3 / PLOT 4
4 BEDROOM
TOTAL COVERED AREA: 306 M<sup>2</sup>













## TYPE B

BASEMENT PARKING



141.53 140.64 143.05 143.80 143.30 TYPE B 143.10 DW "l" **GROUND FLOOR** 4.70 KITCHEN 143.10 3.40 SHOWER SHOWER 1.20 0.60 1.00 DINING AREA LIVING AREA SECTION A-A BRM 4 8.55 140.75 3.45 143.85 143.25 11.75 SWIMMING POOL

TYPE B

FIRST FLOOR



## TYPE B

#### NORTH ELEVATION



## TYPE B

#### SOUTH ELEVATION



TYPE B

WEST ELEVATION

















TYPE C

FIRST FLOOR







## TYPE C

WEST ELEVATION



















TYPE D

GROUND FLOOR







#### NORHTWEST ELEVATION



## TYPE D



### SOUTHWEST ELEVATION



# Premium Finishes

Premium finishes combining natural materials, including wood, marble and stone with high quality fixtures and fittings.