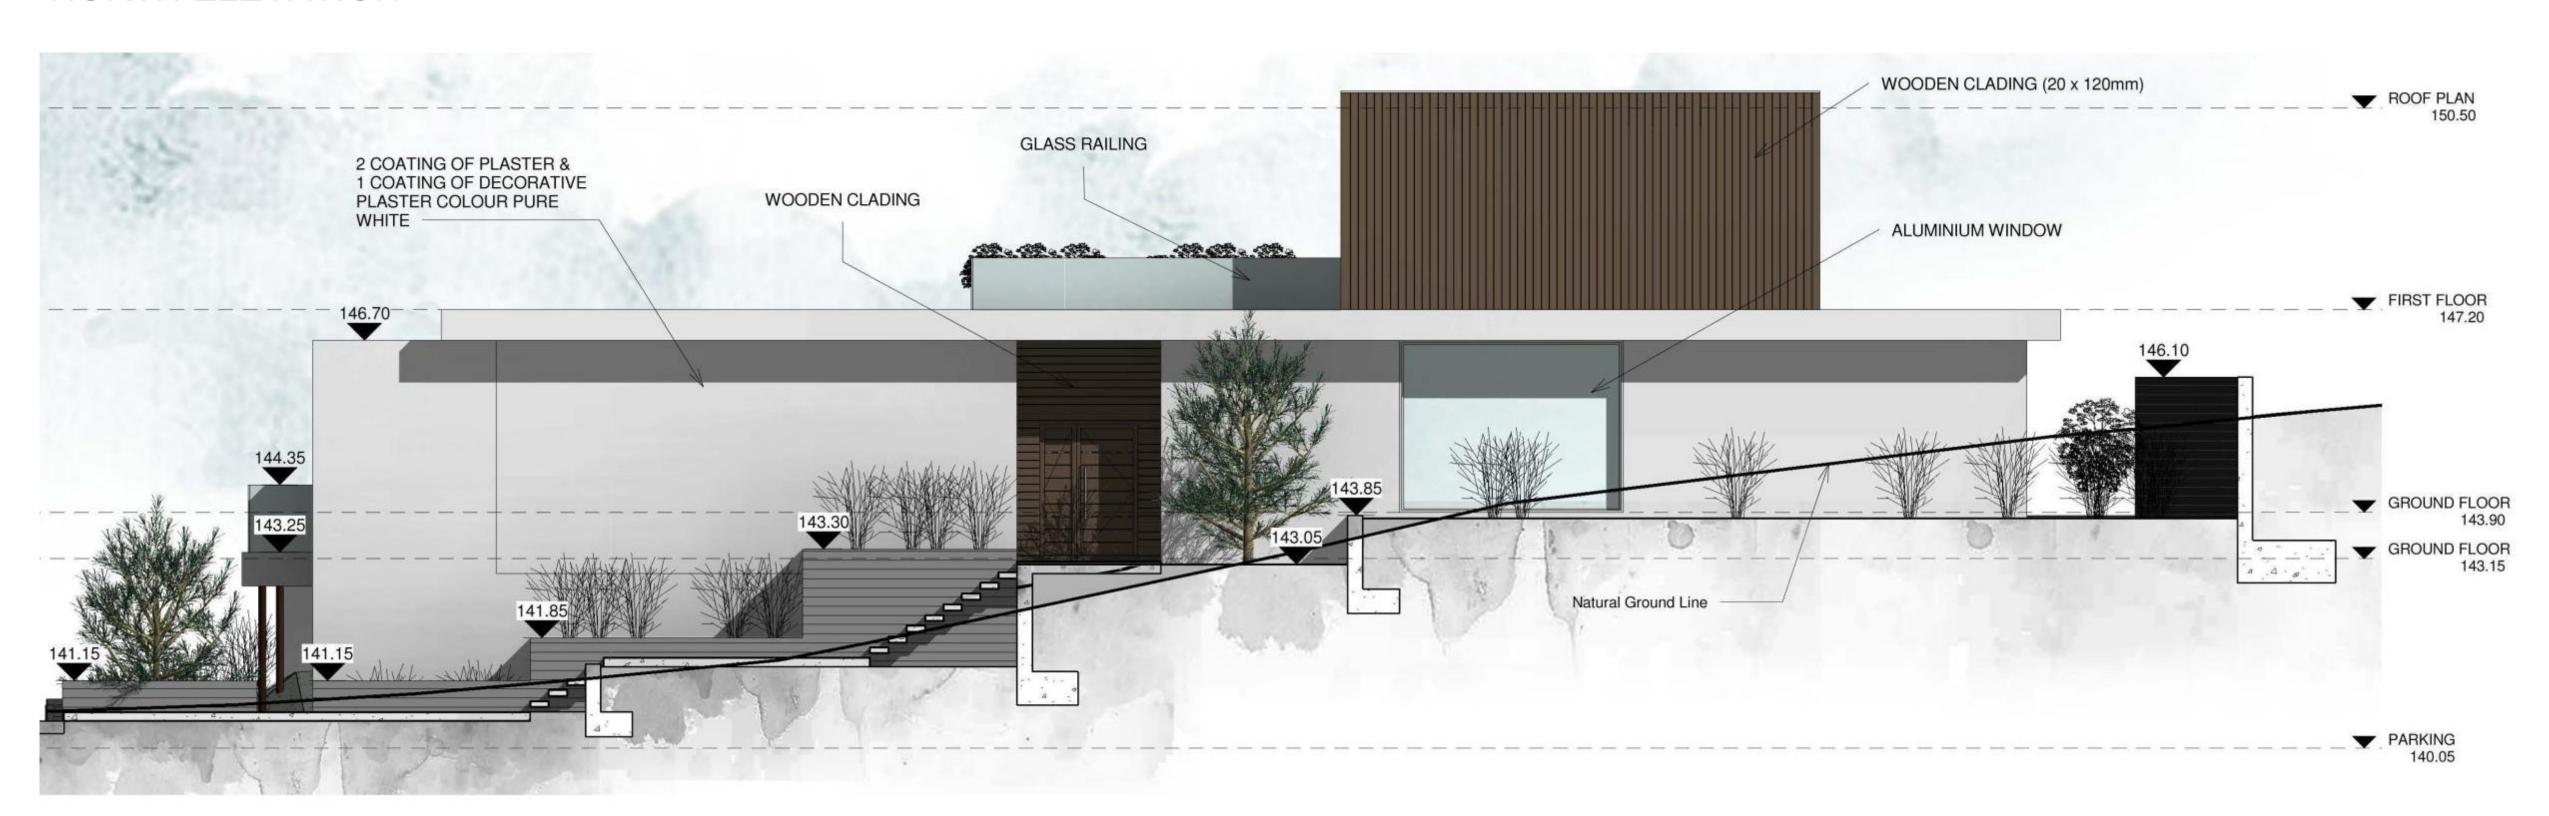

FLOOR



## TYPE A STONE CLADDING WOODEN CLADDING (20x120mm) **BOARD FORMED CONCRETE** WOODEN BARS (60x220mm) **EMALSION PAINT** NORTH ELEVATION **EMALSION PAINT GLASS RAILING** BOARD FORMED CONCRETE WOODEN LOOVERS **WOODEN PERGOLA** WOOD COATING CORTEN STEEL COATING 146.70 **EMALSION PAINT** NATURAL GROUND LINE EAST ELEVATION

#### SOUTH ELEVATION



#### EAST ELEVATION



WEST ELEVATION



## TYPEB

PLOT 2 / PLOT 3 / PLOT 4
4 BEDROOM
TOTAL COVERED AREA: 306 M<sup>2</sup>













## TYPE B

BASEMENT PARKING



141.53 140.64 143.05 143.80 143.30 TYPE B 143.10 DW "l" **GROUND FLOOR** 4.70 KITCHEN 143.10 3.40 SHOWER SHOWER 1.20 0.60 1.00 DINING AREA LIVING AREA SECTION A-A BRM 4 8.55 140.75 3.45 143.85 143.25 11.75 SWIMMING POOL

TYPE B

FIRST FLOOR



## TYPE B

#### NORTH ELEVATION



## TYPE B

#### SOUTH ELEVATION



TYPE B

WEST ELEVATION

















TYPE C

FIRST FLOOR







## TYPE C

WEST ELEVATION



















TYPE D

GROUND FLOOR







#### NORHTWEST ELEVATION



## TYPE D



### SOUTHWEST ELEVATION



# Premium Finishes

Premium finishes combining natural materials, including wood, marble and stone with high quality fixtures and fittings.