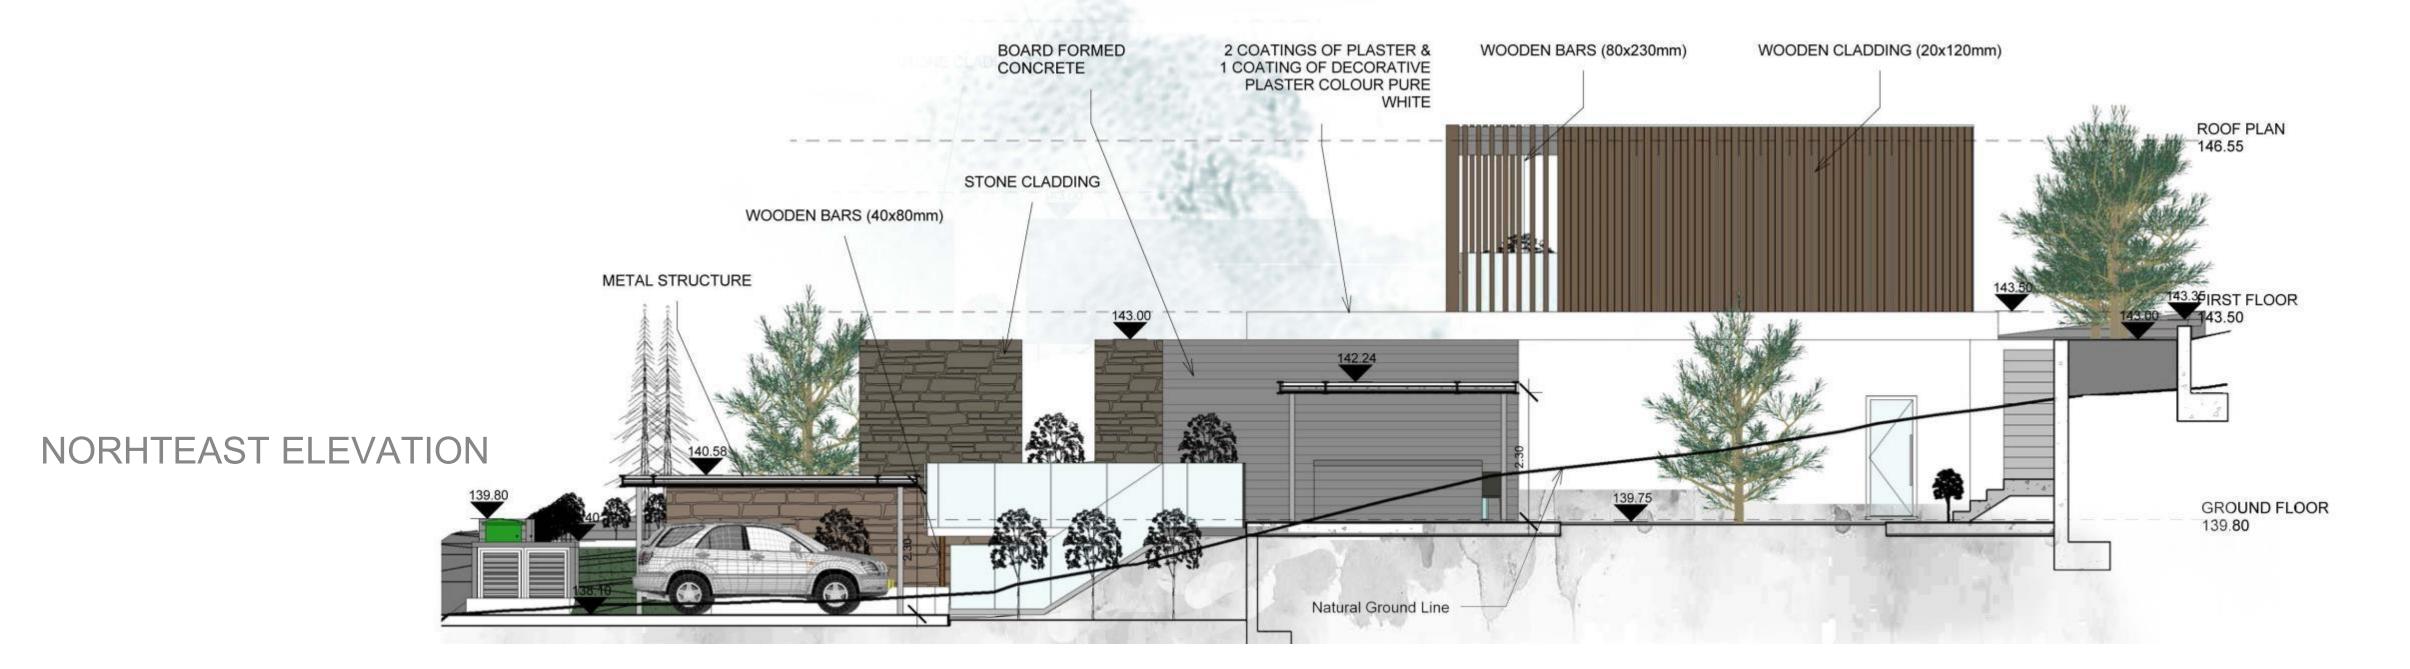

ODEN LOOVERS **WOODEN PERGOLA** WOOD COATING CORTEN STEEL COATING 146.70 **EMALSION PAINT** NATURAL GROUND LINE EAST ELEVATION

#### SOUTH ELEVATION



#### EAST ELEVATION



WEST ELEVATION



## TYPEB

PLOT 2 / PLOT 3 / PLOT 4
4 BEDROOM
TOTAL COVERED AREA: 306 M<sup>2</sup>













## TYPE B

BASEMENT PARKING



141.53 140.64 143.05 143.80 143.30 TYPE B 143.10 DW "l" **GROUND FLOOR** 4.70 KITCHEN 143.10 3.40 SHOWER SHOWER 1.20 0.60 1.00 DINING AREA LIVING AREA SECTION A-A BRM 4 8.55 140.75 3.45 143.85 143.25 11.75 SWIMMING POOL

TYPE B

FIRST FLOOR



## TYPE B

#### NORTH ELEVATION



## TYPE B

#### SOUTH ELEVATION



TYPE B

WEST ELEVATION

















TYPE C

FIRST FLOOR







## TYPE C

WEST ELEVATION



















TYPE D

GROUND FLOOR







#### NORHTWEST ELEVATION



## TYPE D



### SOUTHWEST ELEVATION



# Premium Finishes

Premium finishes combining natural materials, including wood, marble and stone with high quality fixtures and fittings.