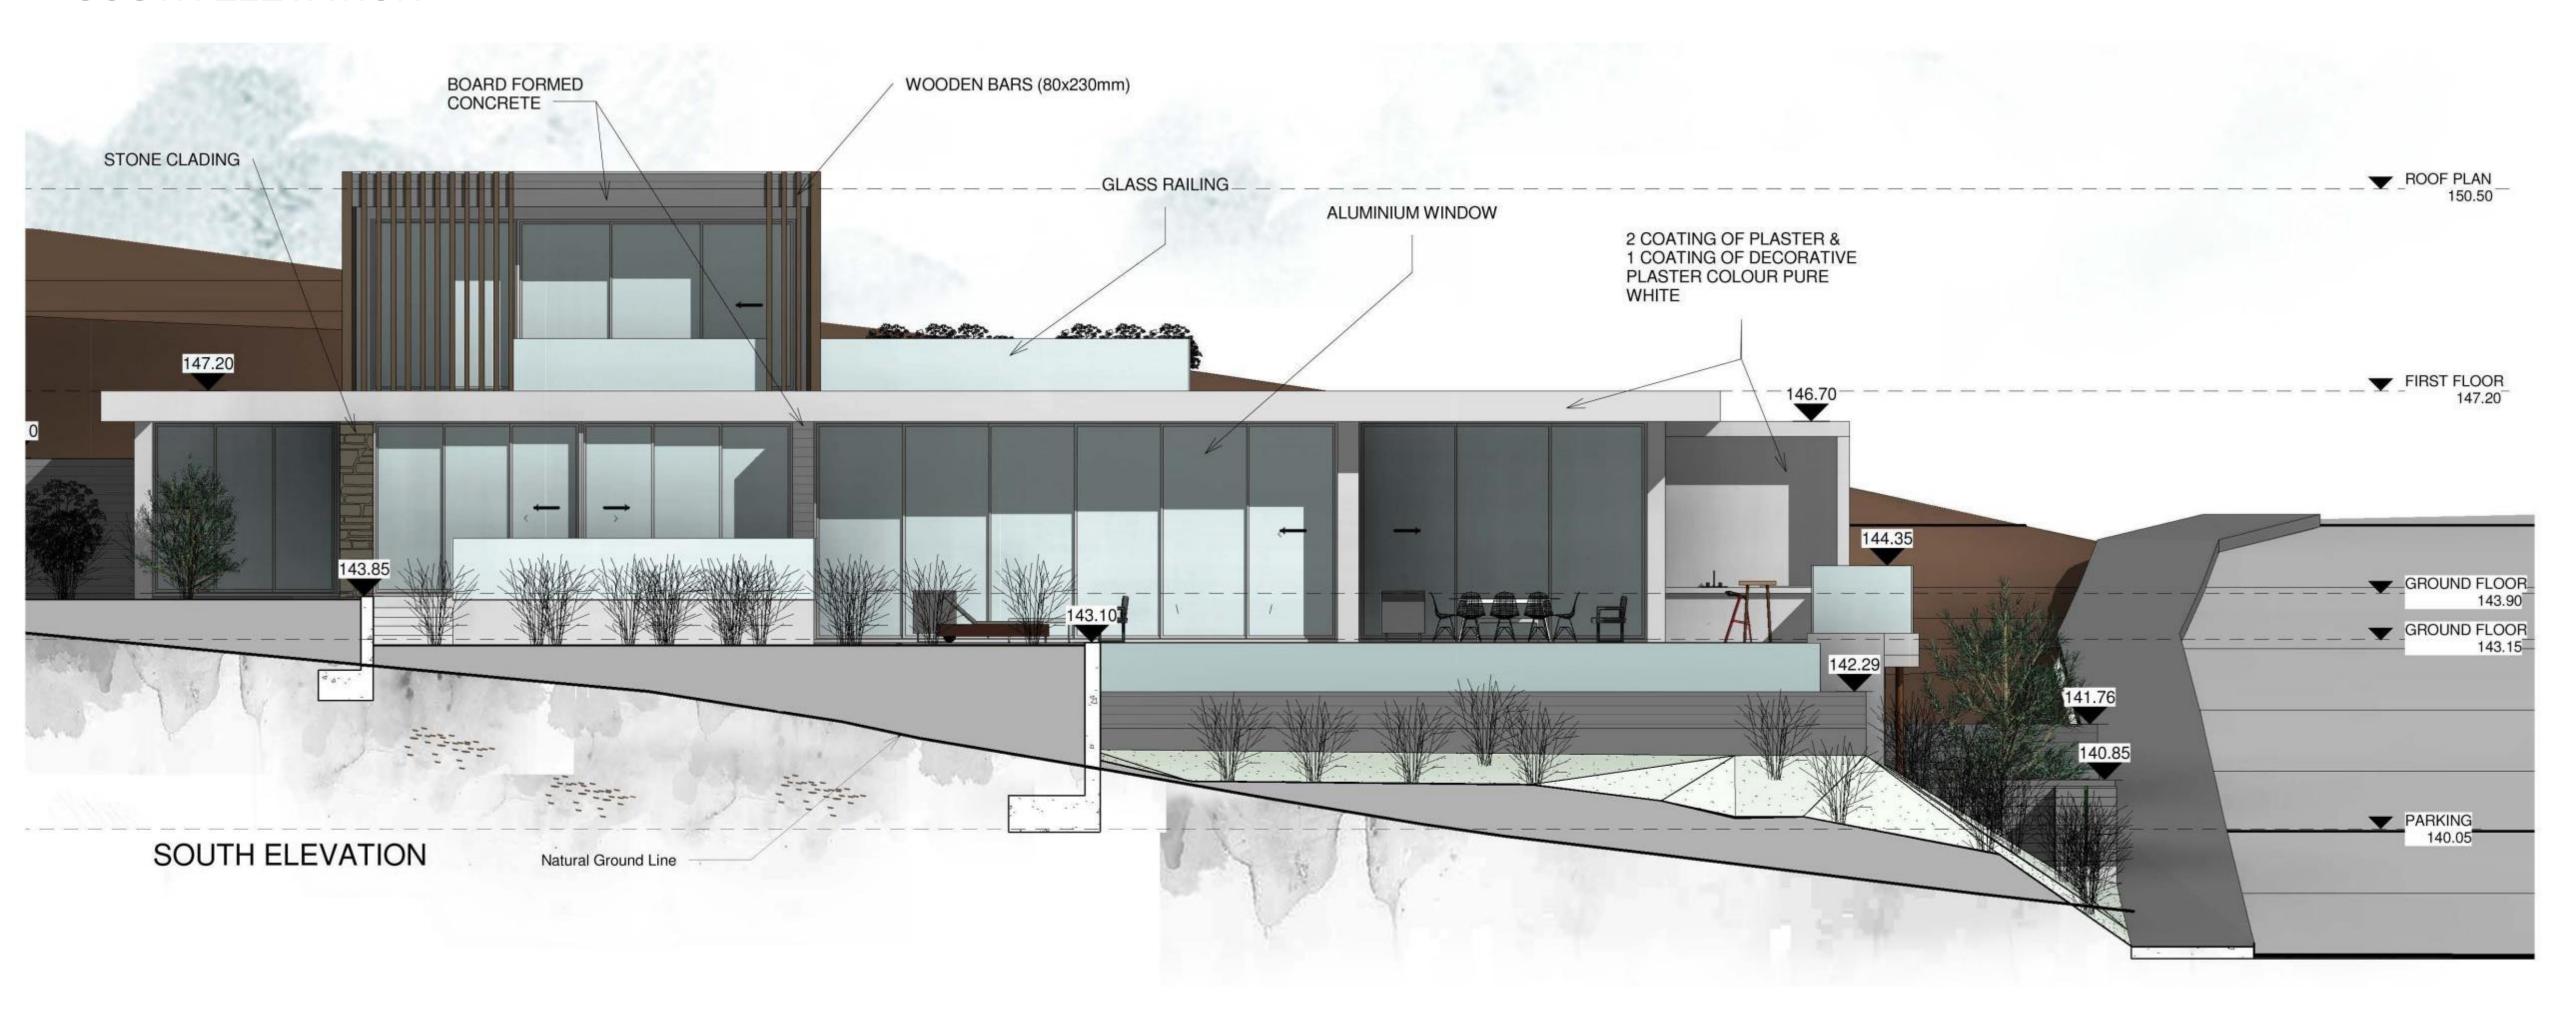

#### SOUTH ELEVATION

#### SOUTH ELEVATION

TYPE B

WEST ELEVATION

TYPE C

FIRST FLOOR