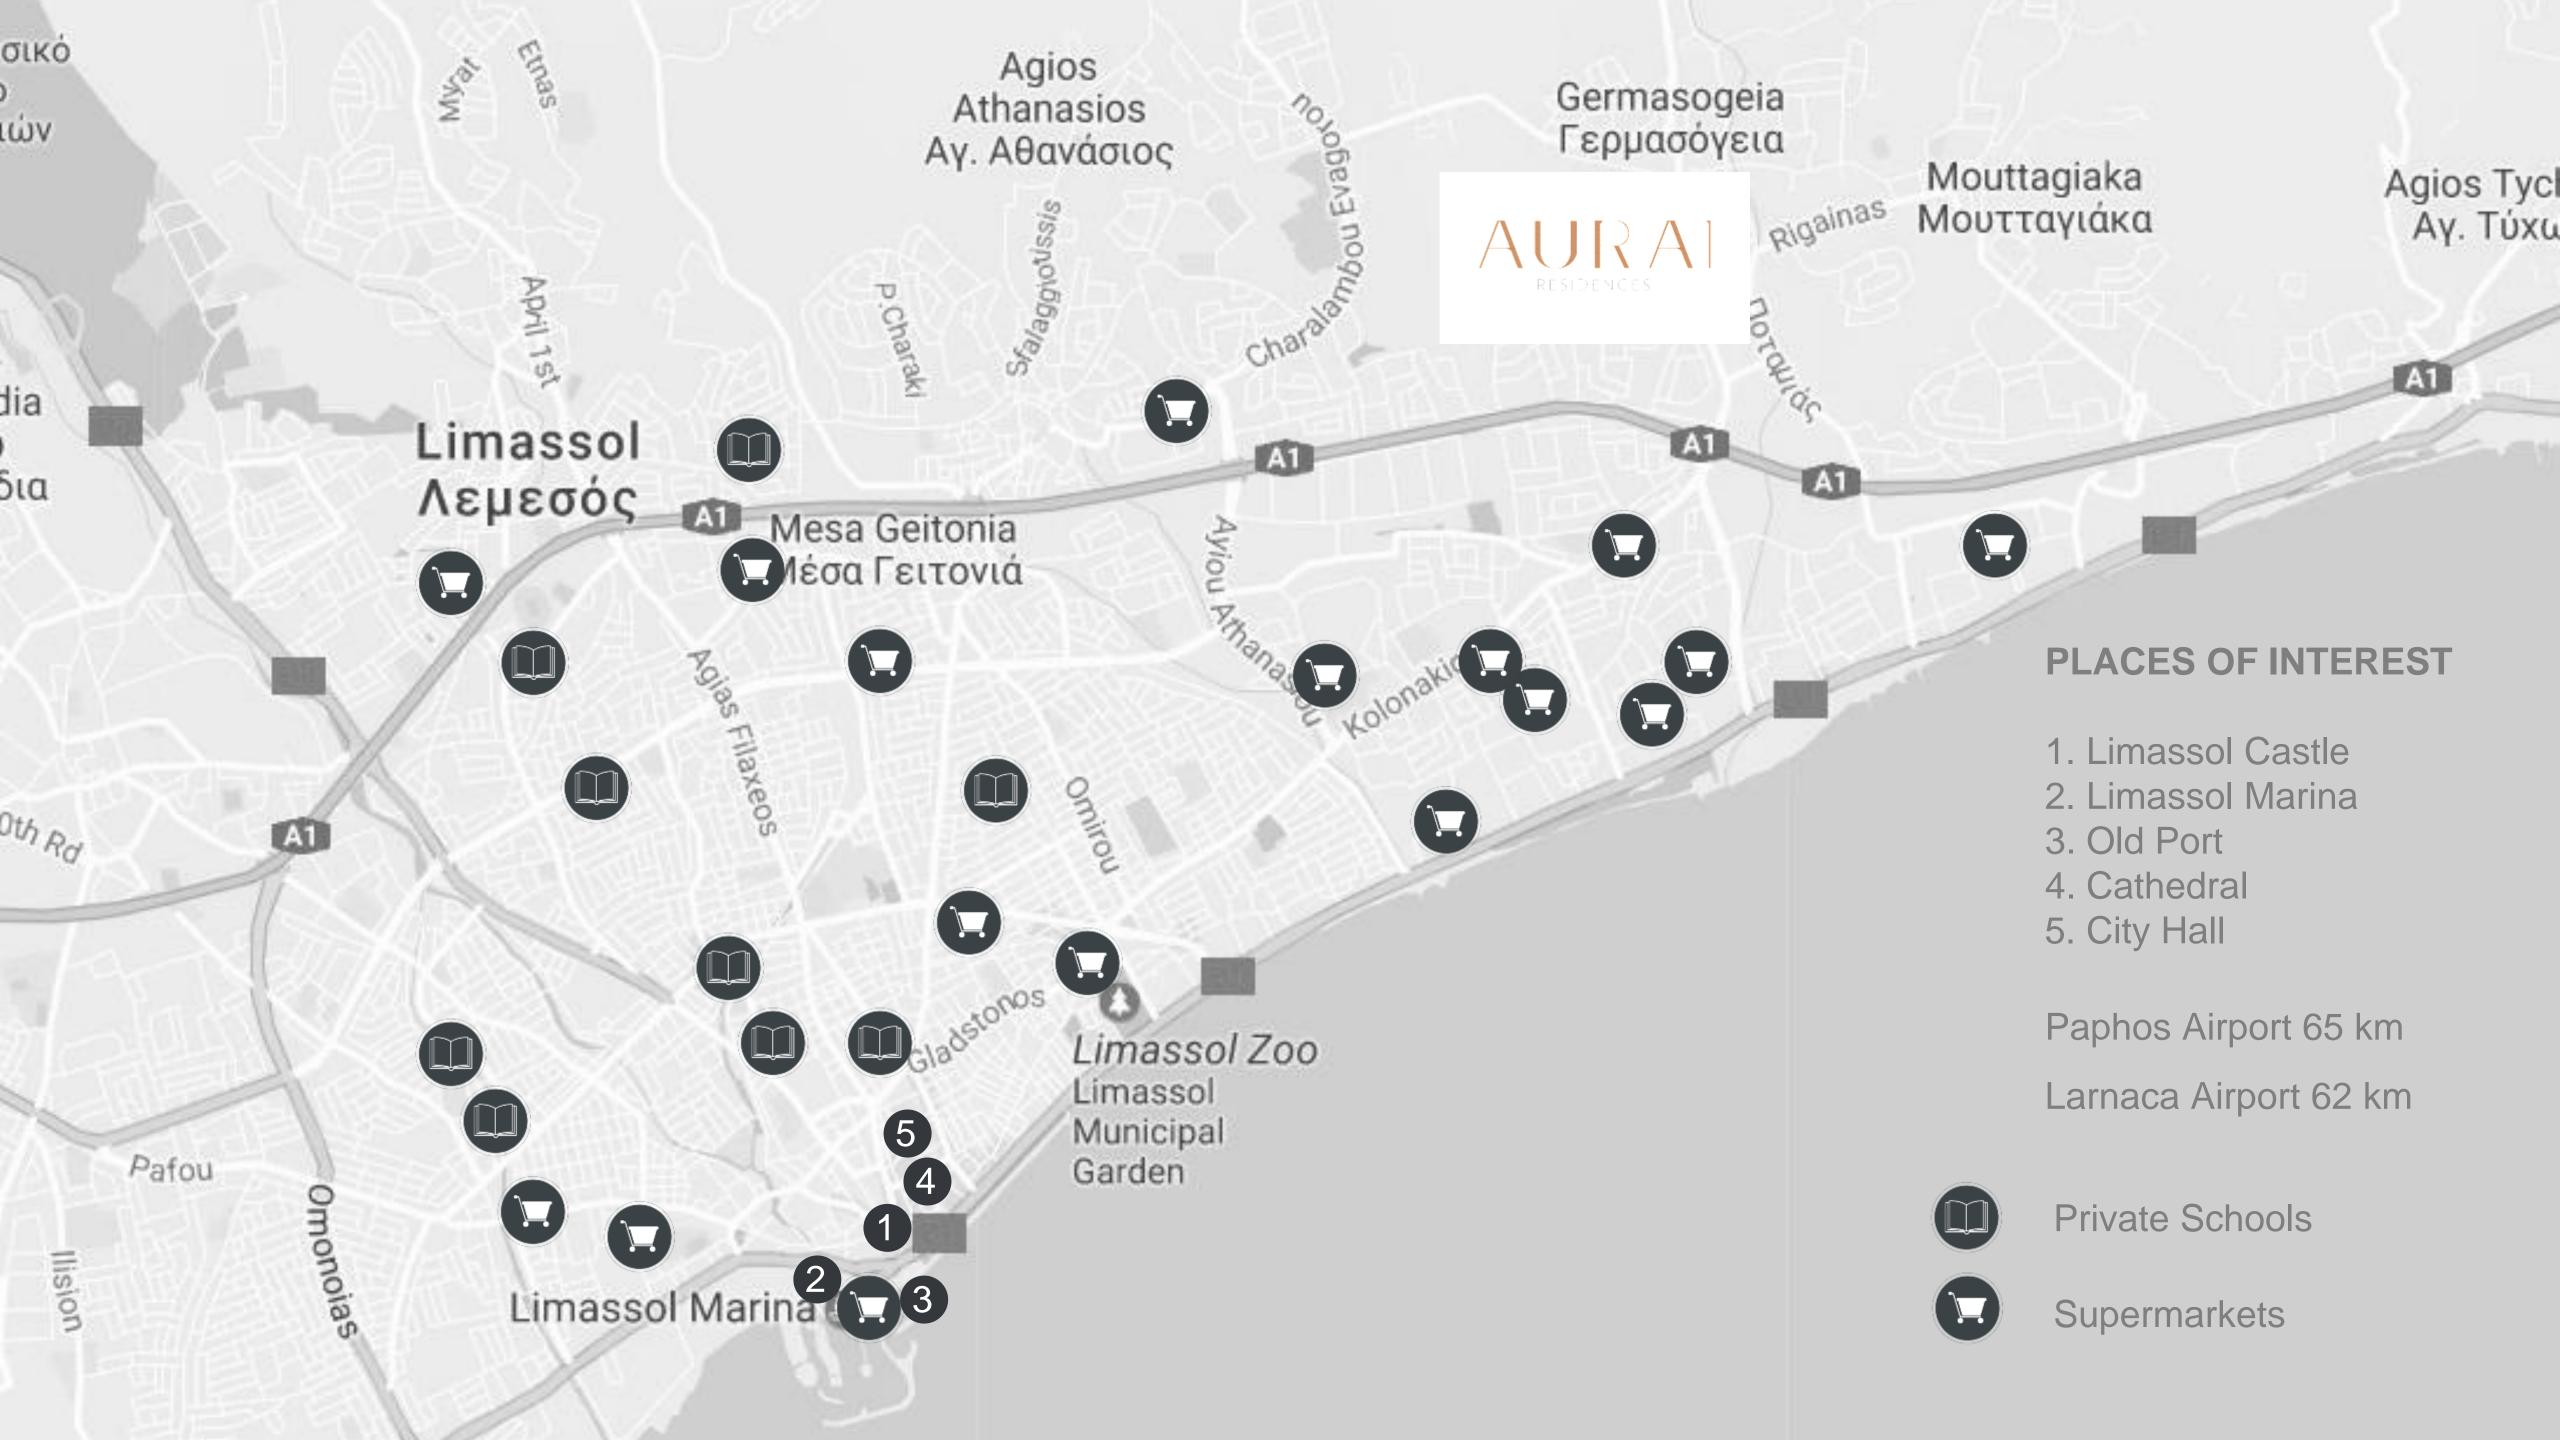

#### Location

Exclusive area in the hills of Germasogeia, one of the most sought after suburbs of Limassol.

#### Views

Spectacular views of the city, Mediterranean sea and the rural surroundings.