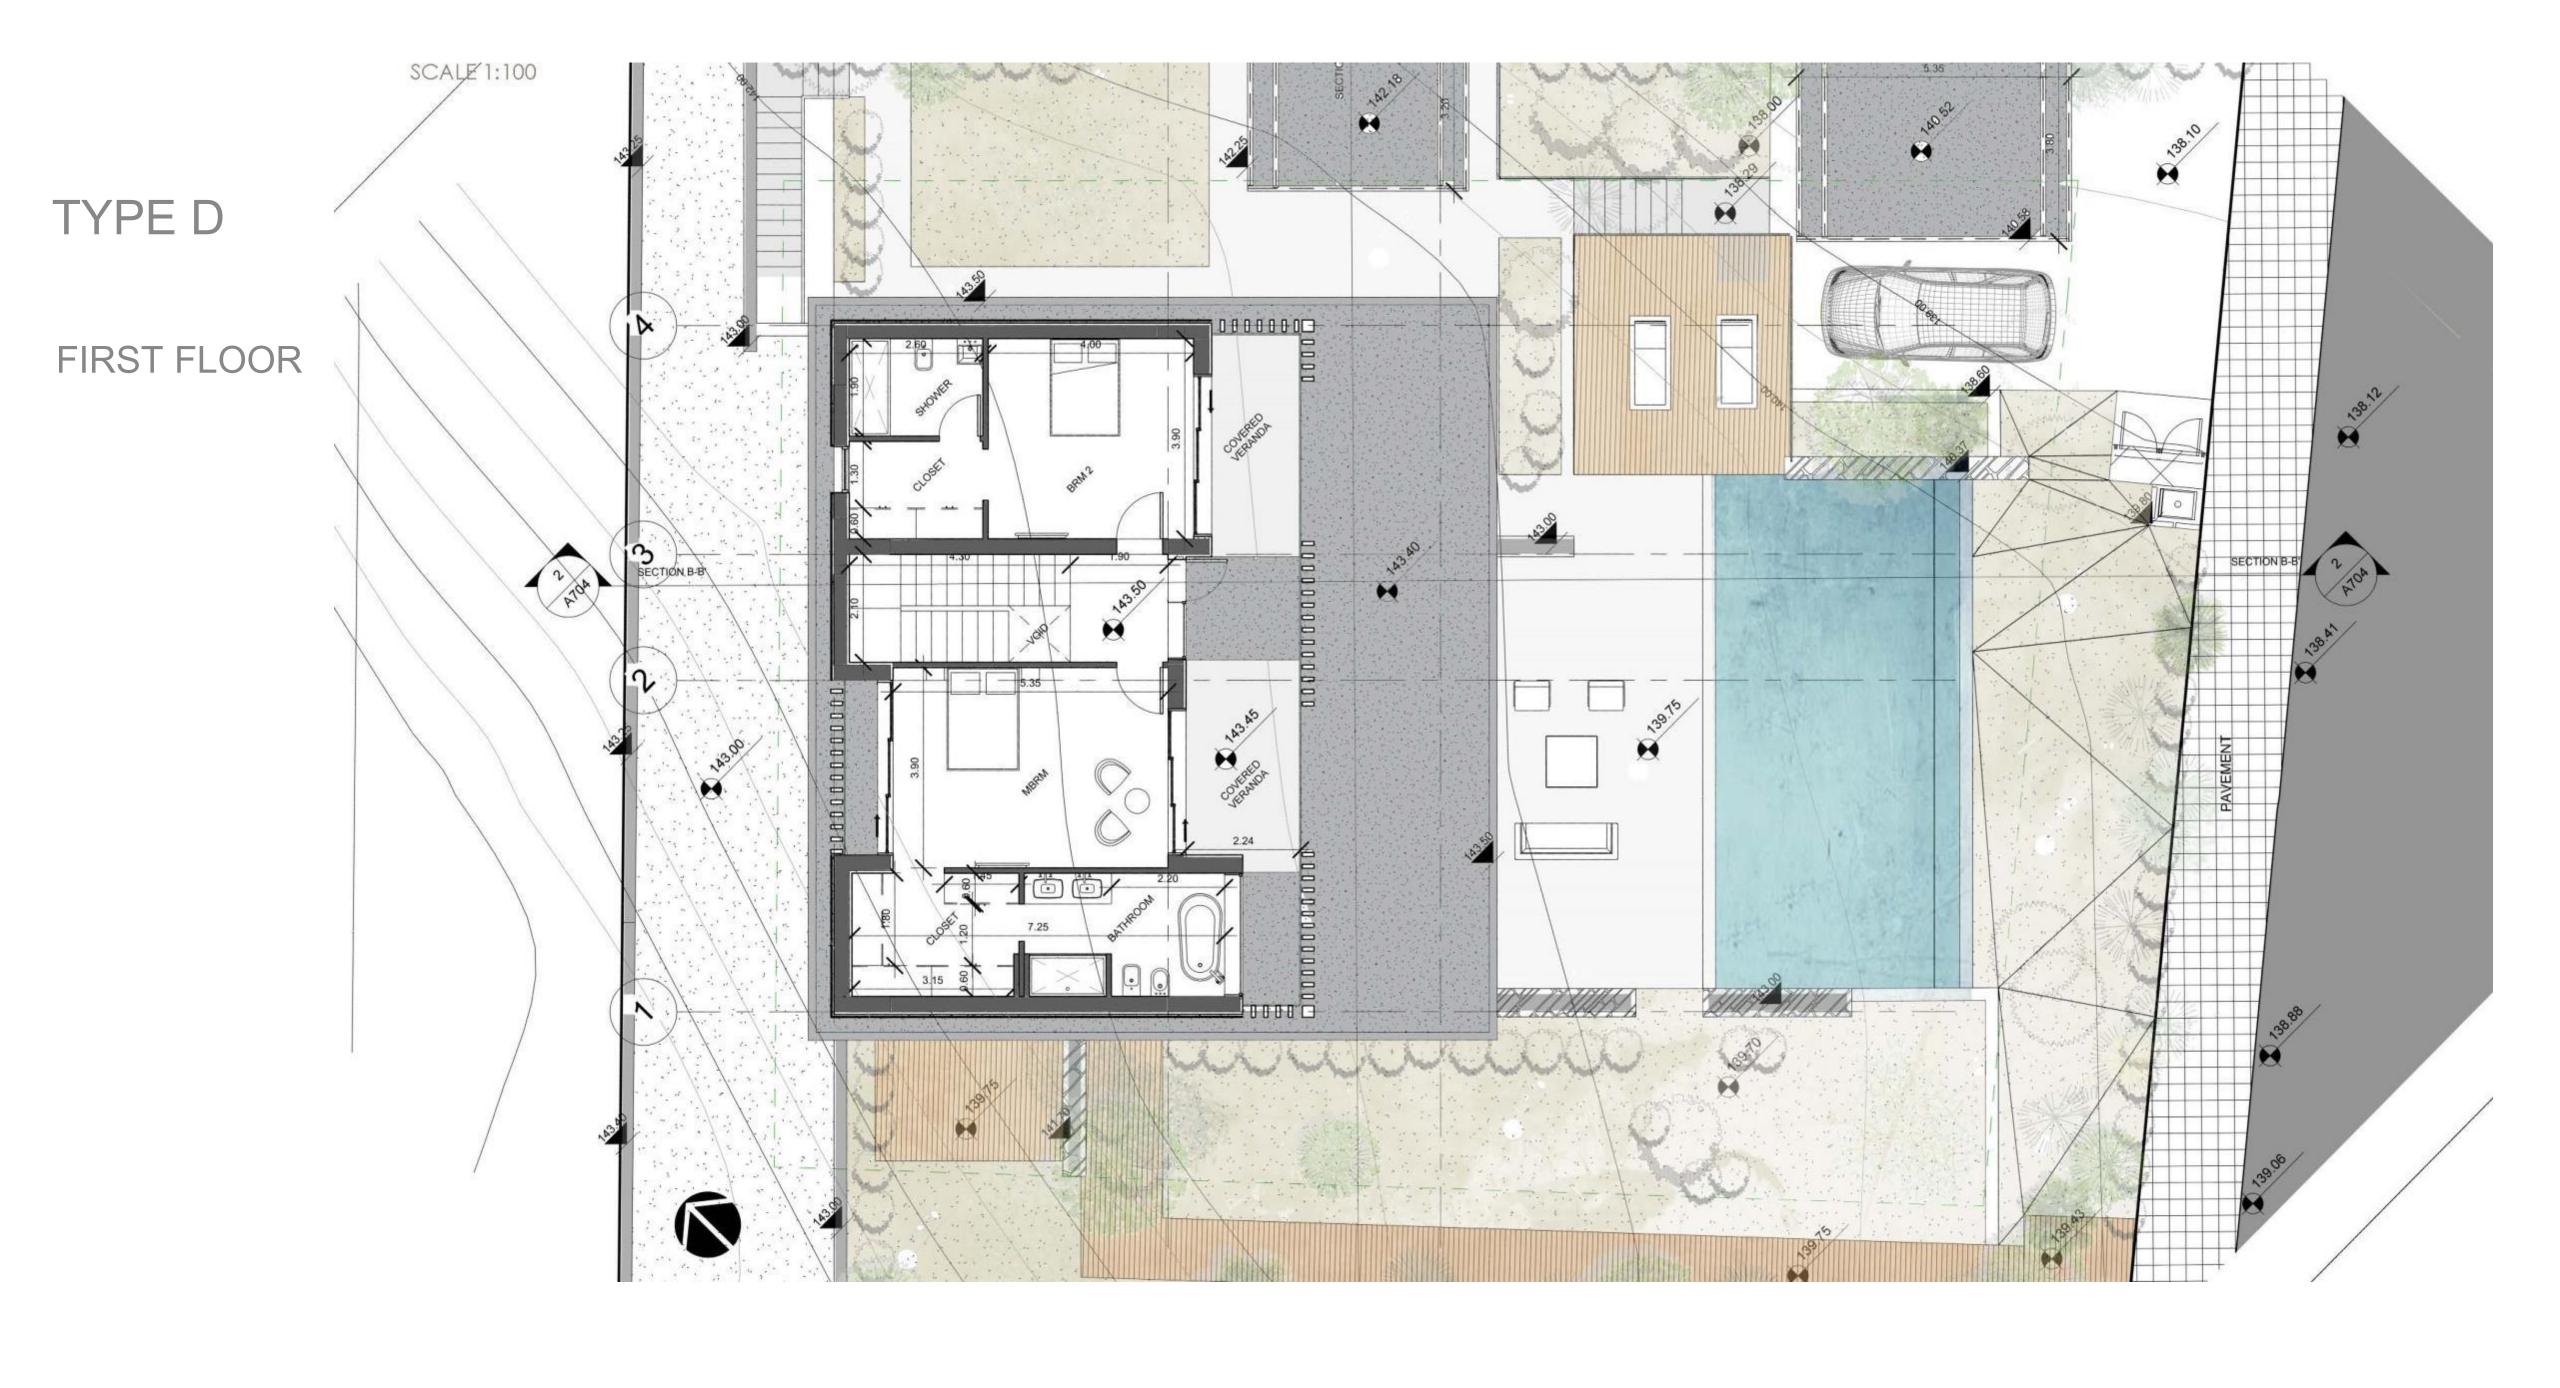

ING** BOARD FORMED CONCRETE WOODEN LOOVERS **WOODEN PERGOLA** WOOD COATING CORTEN STEEL COATING 146.70 **EMALSION PAINT** NATURAL GROUND LINE EAST ELEVATION

#### SOUTH ELEVATION



#### EAST ELEVATION



WEST ELEVATION



## TYPEB

PLOT 2 / PLOT 3 / PLOT 4
4 BEDROOM
TOTAL COVERED AREA: 306 M<sup>2</sup>













## TYPE B

BASEMENT PARKING



141.53 140.64 143.05 143.80 143.30 TYPE B 143.10 DW "l" **GROUND FLOOR** 4.70 KITCHEN 143.10 3.40 SHOWER SHOWER 1.20 0.60 1.00 DINING AREA LIVING AREA SECTION A-A BRM 4 8.55 140.75 3.45 143.85 143.25 11.75 SWIMMING POOL

TYPE B

FIRST FLOOR



## TYPE B

#### NORTH ELEVATION



## TYPE B

#### SOUTH ELEVATION



TYPE B

WEST ELEVATION

















TYPE C

FIRST FLOOR







## TYPE C

WEST ELEVATION



















TYPE D

GROUND FLOOR







#### NORHTWEST ELEVATION



## TYPE D



### SOUTHWEST ELEVATION



# Premium Finishes

Premium finishes combining natural materials, including wood, marble and stone with high quality fixtures and fittings.