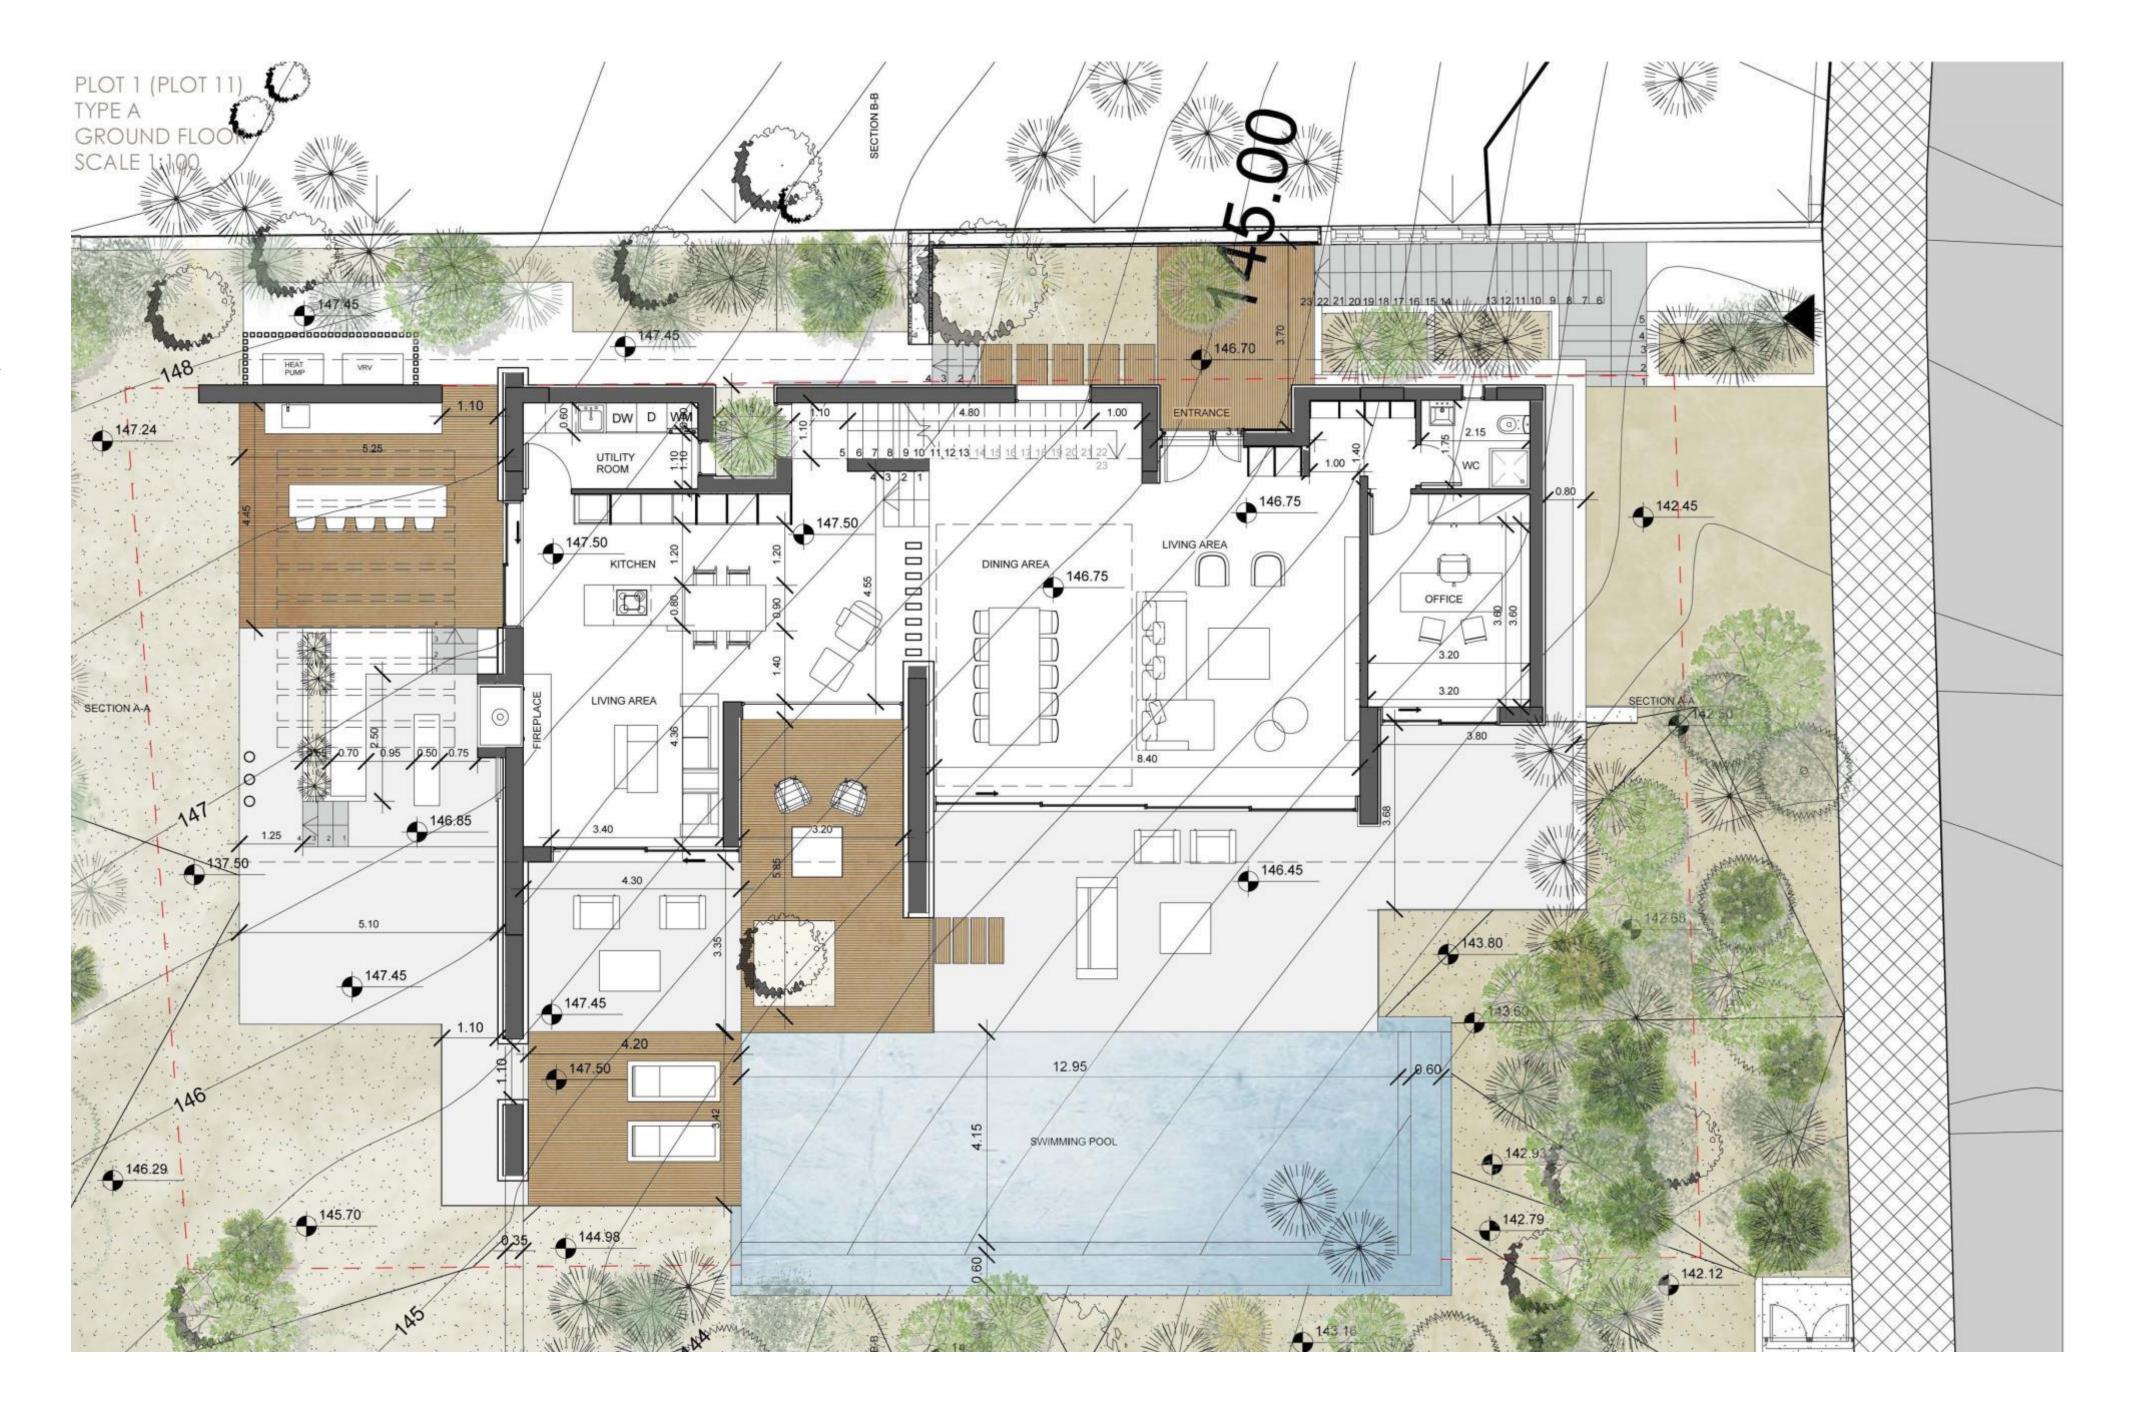

### Design

Contemporary architectural design offering indoor/outdoor living

BASEMENT PARKING

TYPE A

GROUND FLOOR

TYPE A

FIRST FLOOR