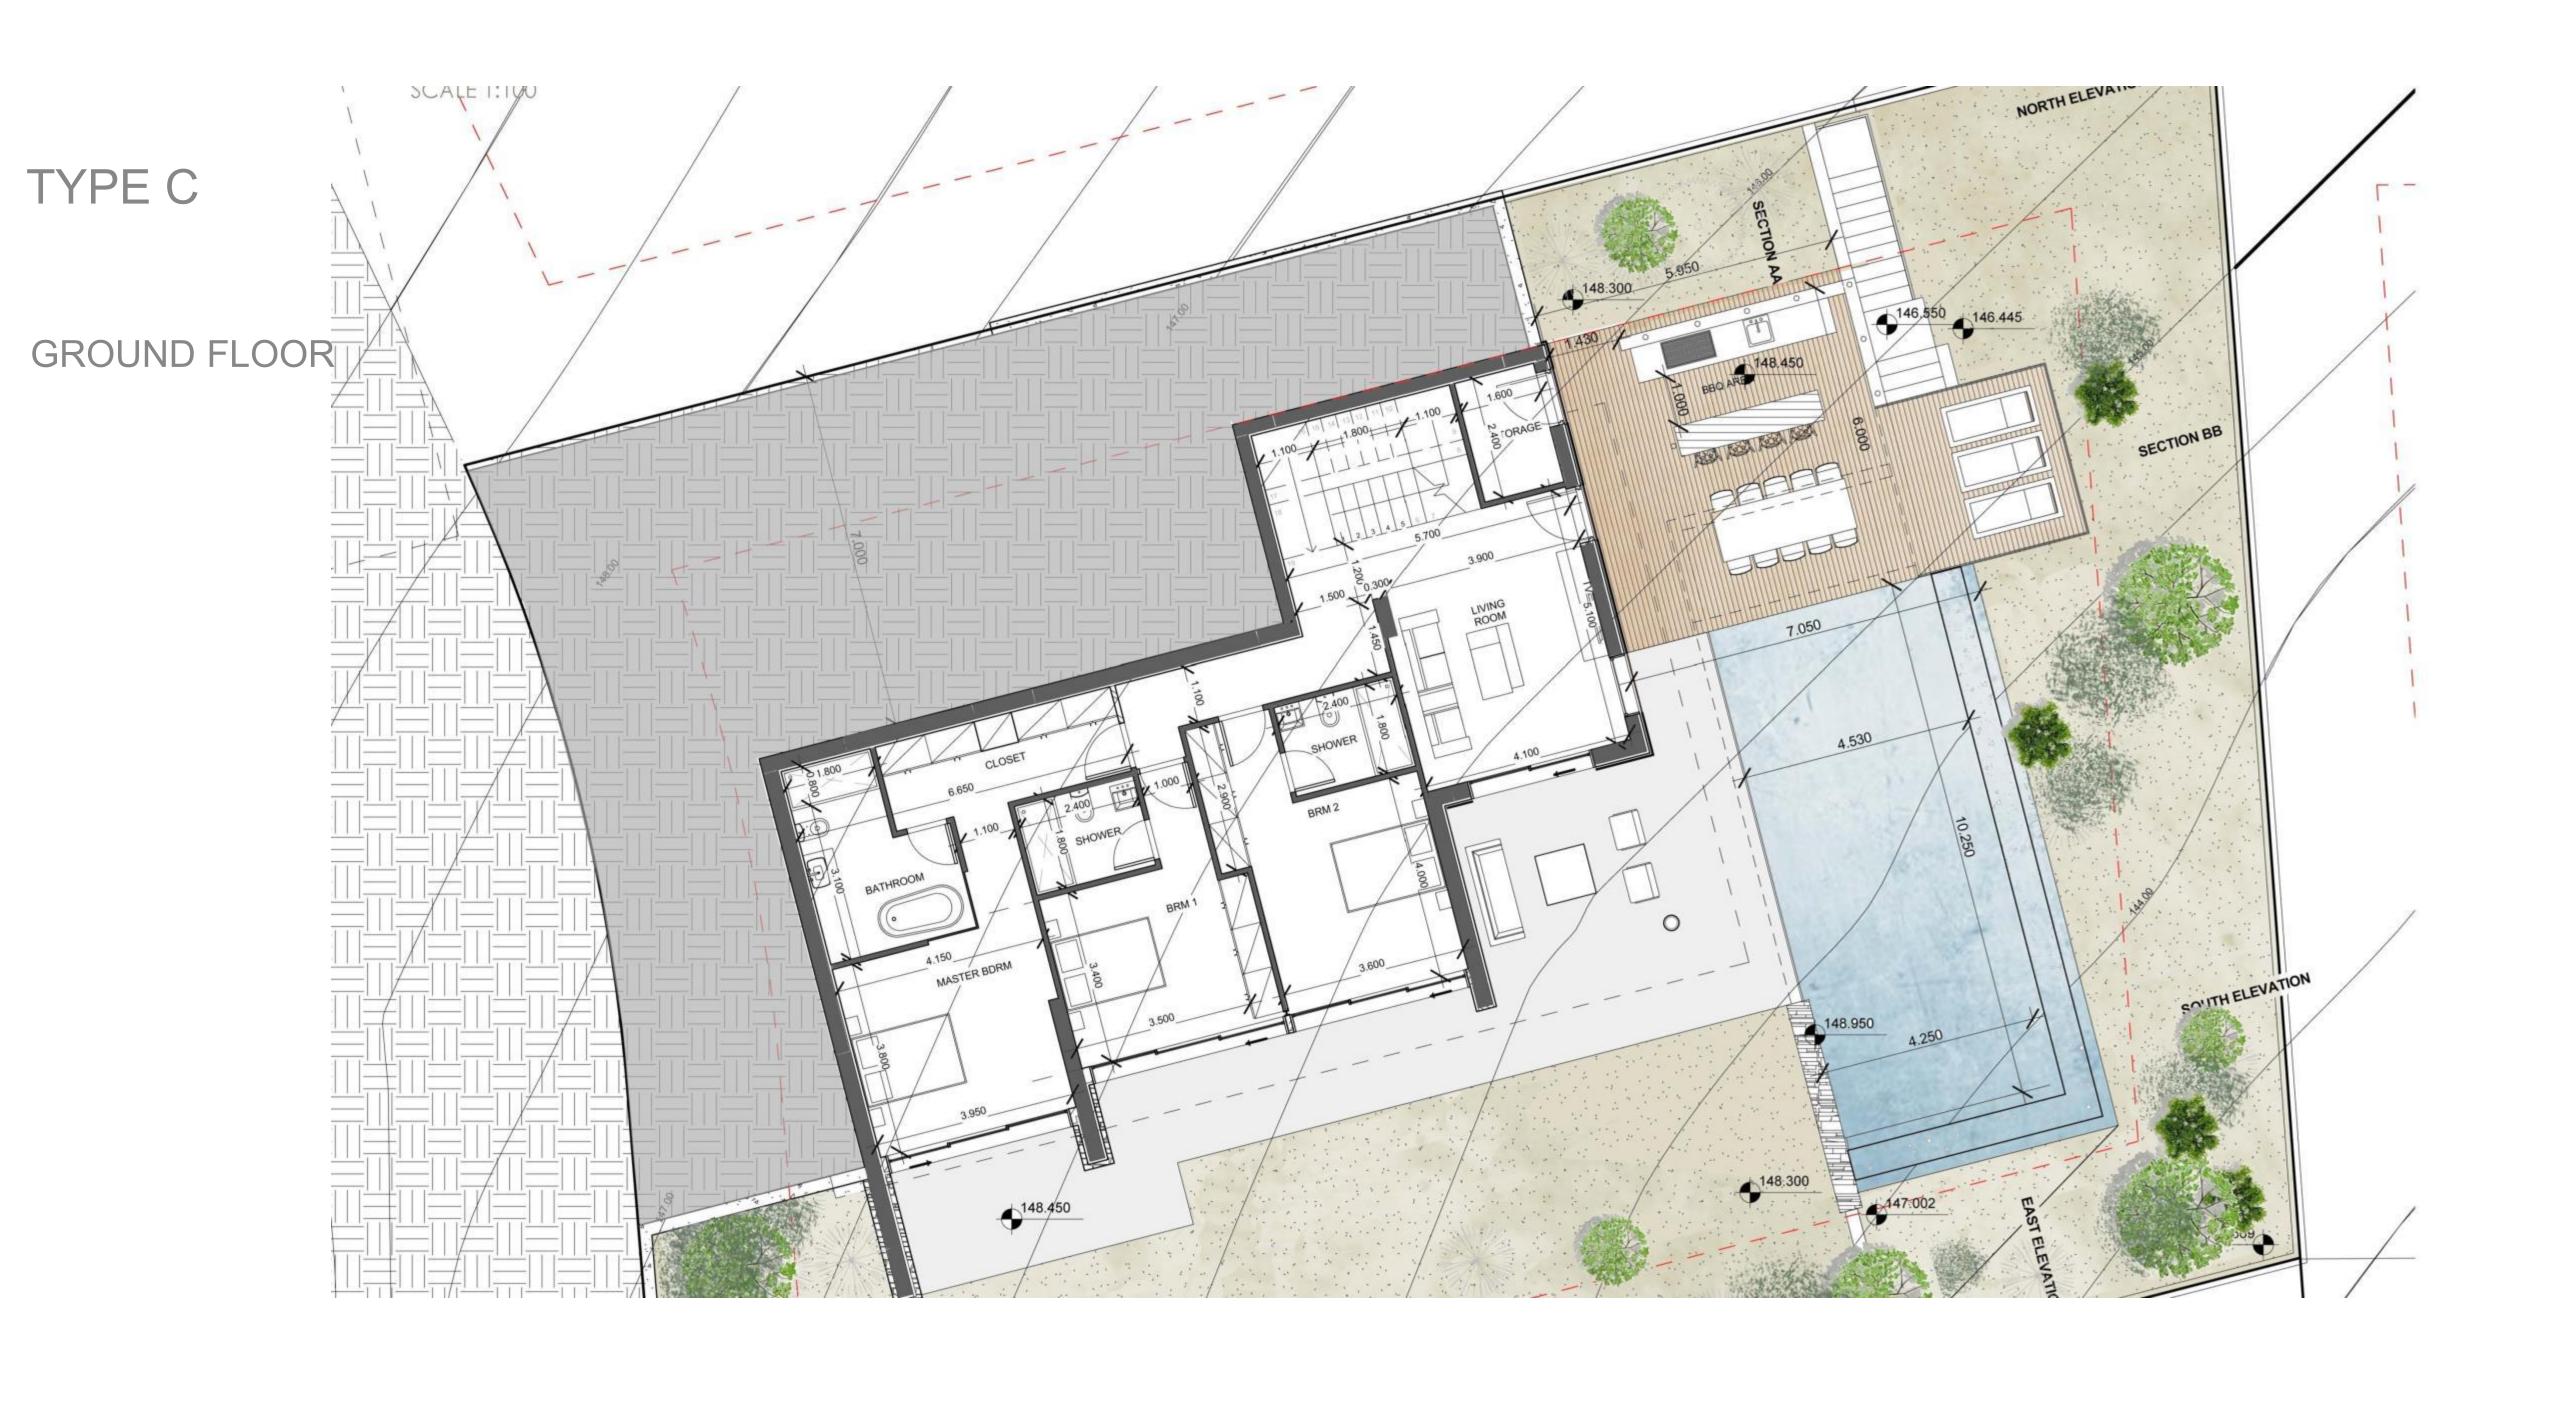

(60x220mm) **EMALSION PAINT** NORTH ELEVATION **EMALSION PAINT GLASS RAILING** BOARD FORMED CONCRETE WOODEN LOOVERS **WOODEN PERGOLA** WOOD COATING CORTEN STEEL COATING 146.70 **EMALSION PAINT** NATURAL GROUND LINE EAST ELEVATION

#### SOUTH ELEVATION



#### EAST ELEVATION



WEST ELEVATION



## TYPEB

PLOT 2 / PLOT 3 / PLOT 4
4 BEDROOM
TOTAL COVERED AREA: 306 M<sup>2</sup>













## TYPE B

BASEMENT PARKING



141.53 140.64 143.05 143.80 143.30 TYPE B 143.10 DW "l" **GROUND FLOOR** 4.70 KITCHEN 143.10 3.40 SHOWER SHOWER 1.20 0.60 1.00 DINING AREA LIVING AREA SECTION A-A BRM 4 8.55 140.75 3.45 143.85 143.25 11.75 SWIMMING POOL

TYPE B

FIRST FLOOR



## TYPE B

#### NORTH ELEVATION



## TYPE B

#### SOUTH ELEVATION



TYPE B

WEST ELEVATION

















TYPE C

FIRST FLOOR







## TYPE C

WEST ELEVATION



















TYPE D

GROUND FLOOR







#### NORHTWEST ELEVATION



## TYPE D



### SOUTHWEST ELEVATION



# Premium Finishes

Premium finishes combining natural materials, including wood, marble and stone with high quality fixtures and fittings.