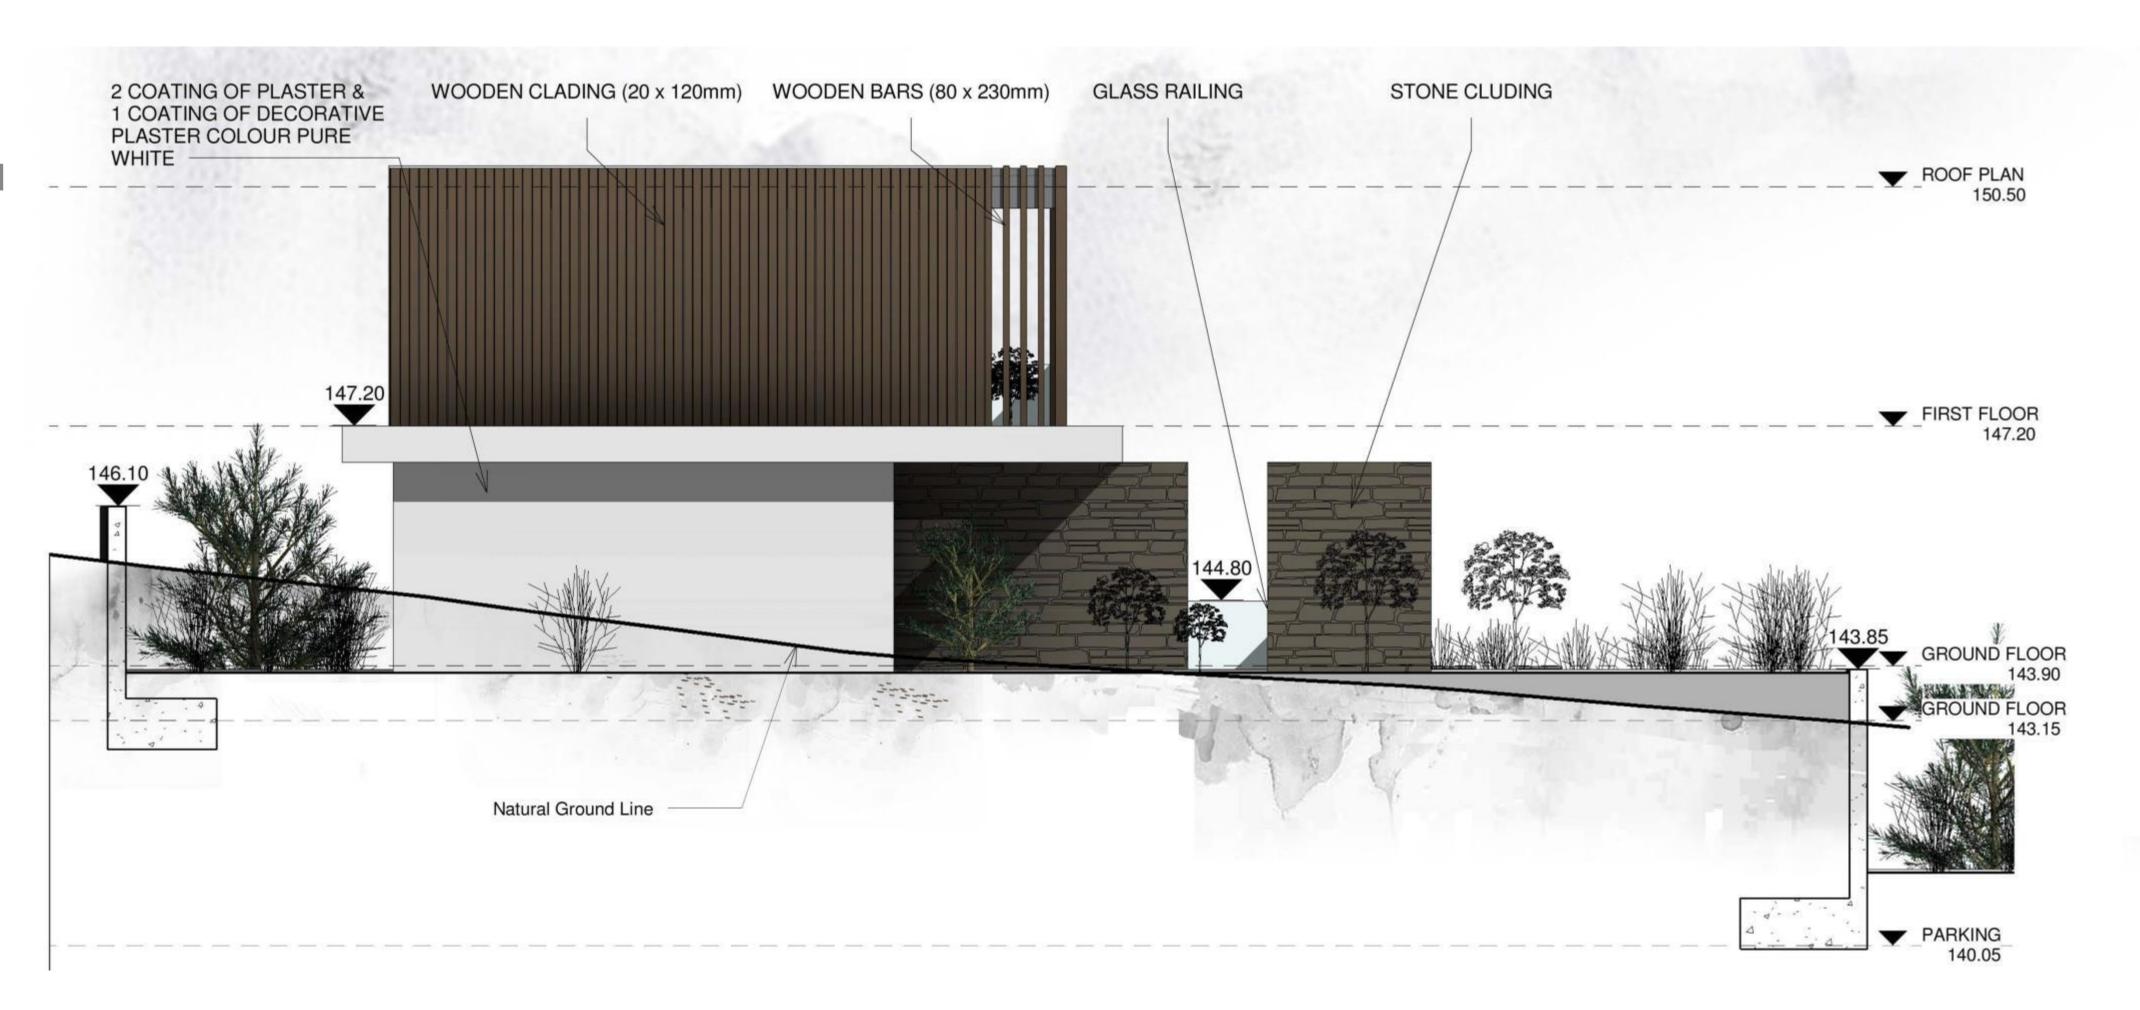

**BOARD FORMED CONCRETE** WOODEN BARS (60x220mm) **EMALSION PAINT** NORTH ELEVATION **EMALSION PAINT GLASS RAILING** BOARD FORMED CONCRETE WOODEN LOOVERS **WOODEN PERGOLA** WOOD COATING CORTEN STEEL COATING 146.70 **EMALSION PAINT** NATURAL GROUND LINE EAST ELEVATION

#### SOUTH ELEVATION



#### EAST ELEVATION



WEST ELEVATION



## TYPEB

PLOT 2 / PLOT 3 / PLOT 4
4 BEDROOM
TOTAL COVERED AREA: 306 M<sup>2</sup>













## TYPE B

BASEMENT PARKING



141.53 140.64 143.05 143.80 143.30 TYPE B 143.10 DW "l" **GROUND FLOOR** 4.70 KITCHEN 143.10 3.40 SHOWER SHOWER 1.20 0.60 1.00 DINING AREA LIVING AREA SECTION A-A BRM 4 8.55 140.75 3.45 143.85 143.25 11.75 SWIMMING POOL

TYPE B

FIRST FLOOR



## TYPE B

#### NORTH ELEVATION



## TYPE B

#### SOUTH ELEVATION



TYPE B

WEST ELEVATION

















TYPE C

FIRST FLOOR







## TYPE C

WEST ELEVATION



















TYPE D

GROUND FLOOR







#### NORHTWEST ELEVATION



## TYPE D



### SOUTHWEST ELEVATION



# Premium Finishes

Premium finishes combining natural materials, including wood, marble and stone with high quality fixtures and fittings.