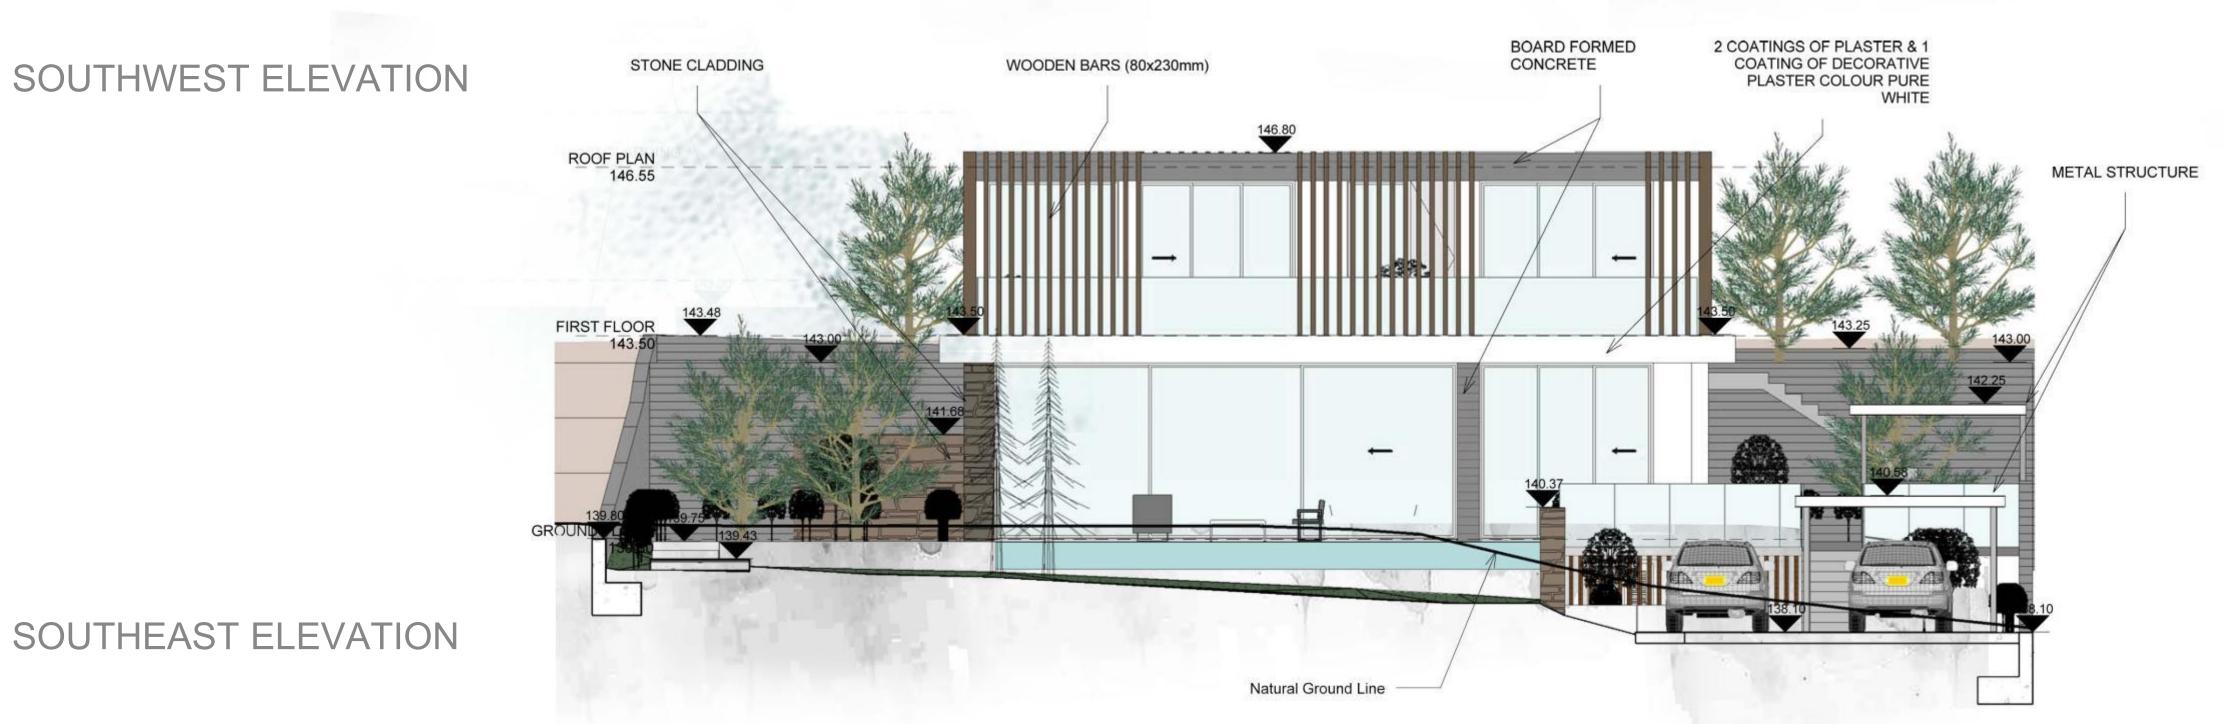

TING CORTEN STEEL COATING 146.70 **EMALSION PAINT** NATURAL GROUND LINE EAST ELEVATION

#### SOUTH ELEVATION



#### EAST ELEVATION



WEST ELEVATION



## TYPEB

PLOT 2 / PLOT 3 / PLOT 4
4 BEDROOM
TOTAL COVERED AREA: 306 M<sup>2</sup>













## TYPE B

BASEMENT PARKING



141.53 140.64 143.05 143.80 143.30 TYPE B 143.10 DW "l" **GROUND FLOOR** 4.70 KITCHEN 143.10 3.40 SHOWER SHOWER 1.20 0.60 1.00 DINING AREA LIVING AREA SECTION A-A BRM 4 8.55 140.75 3.45 143.85 143.25 11.75 SWIMMING POOL

TYPE B

FIRST FLOOR



## TYPE B

#### NORTH ELEVATION



## TYPE B

#### SOUTH ELEVATION



TYPE B

WEST ELEVATION

















TYPE C

FIRST FLOOR







## TYPE C

WEST ELEVATION



















TYPE D

GROUND FLOOR







#### NORHTWEST ELEVATION



## TYPE D



### SOUTHWEST ELEVATION



# Premium Finishes

Premium finishes combining natural materials, including wood, marble and stone with high quality fixtures and fittings.