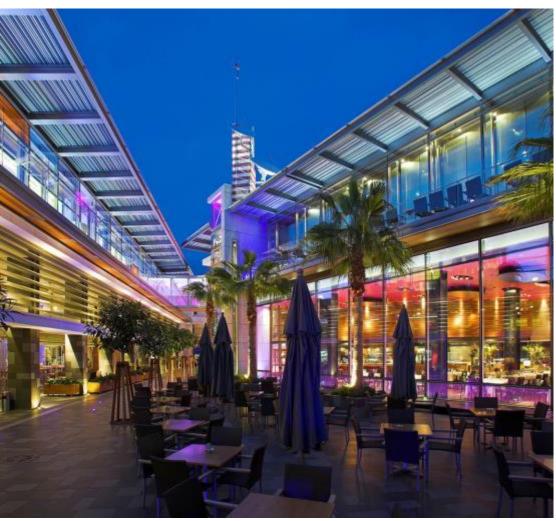

## Vibrant Limassol

The city offers an active, vibrant and varied choice of restaurants, stylish cafes, bars and chic lounges.

# An Adventure in Taste

Limassol's gastronomic scene comprises a delicious mix of fine and casual dining.

It offers a great selection of cuisines as well as local traditional food.