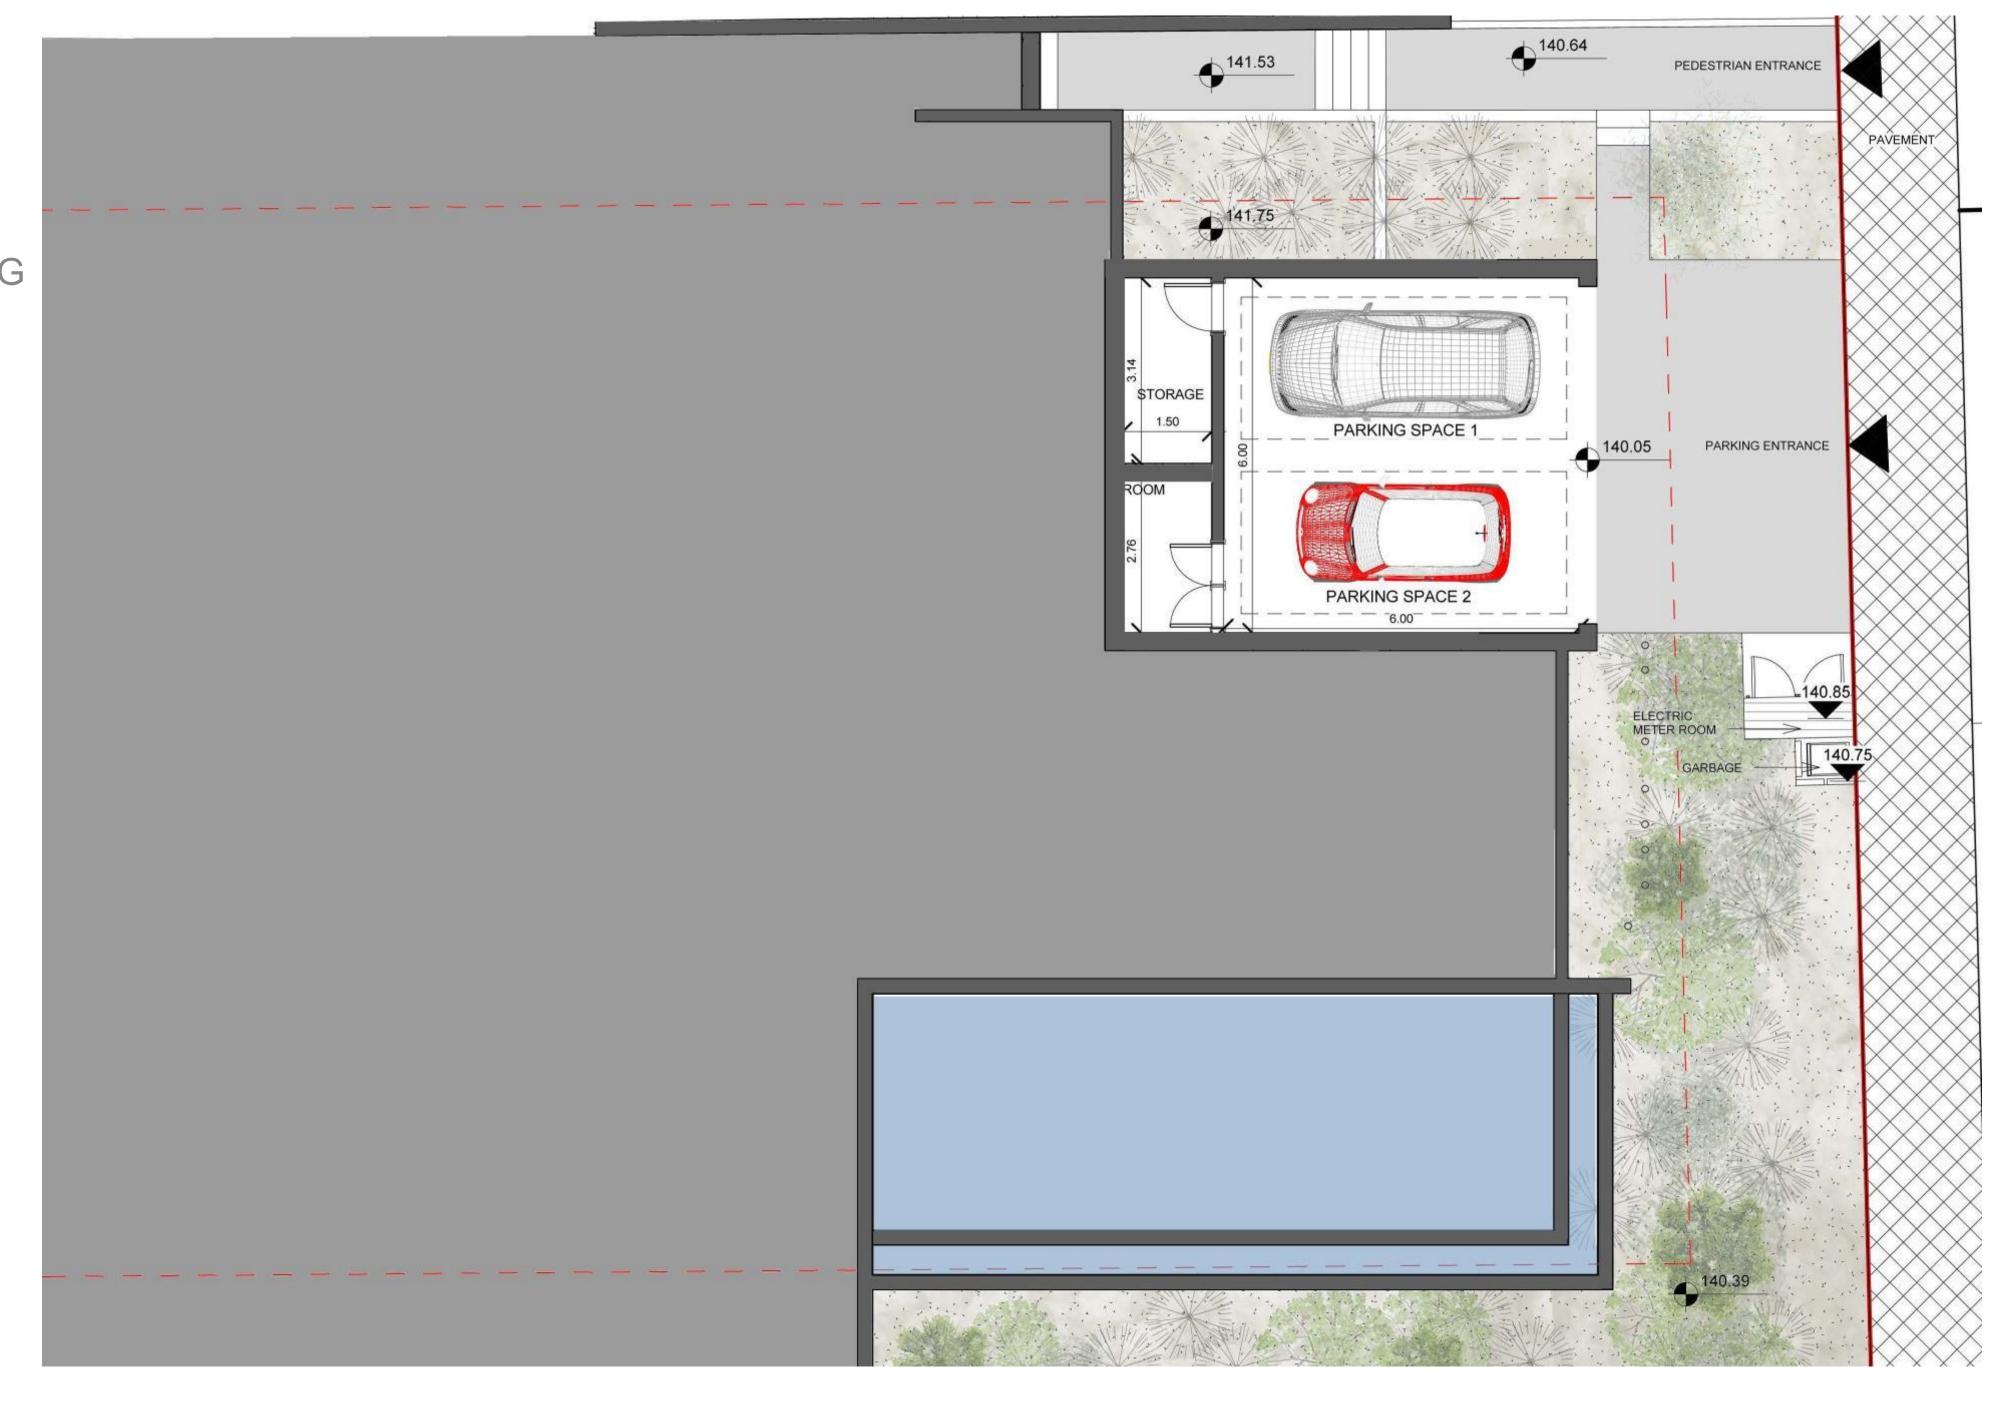

### Design

Contemporary architectural design offering indoor/outdoor living

BASEMENT PARKING

TYPE A

GROUND FLOOR

TYPE A

FIRST FLOOR

## TYPE B

BASEMENT PARKING

141.53 140.64 143.05 143.80 143.30 TYPE B 143.10 DW "l" **GROUND FLOOR** 4.70 KITCHEN 143.10 3.40 SHOWER SHOWER 1.20 0.60 1.00 DINING AREA LIVING AREA SECTION A-A BRM 4 8.55 140.75 3.45 143.85 143.25 11.75 SWIMMING POOL