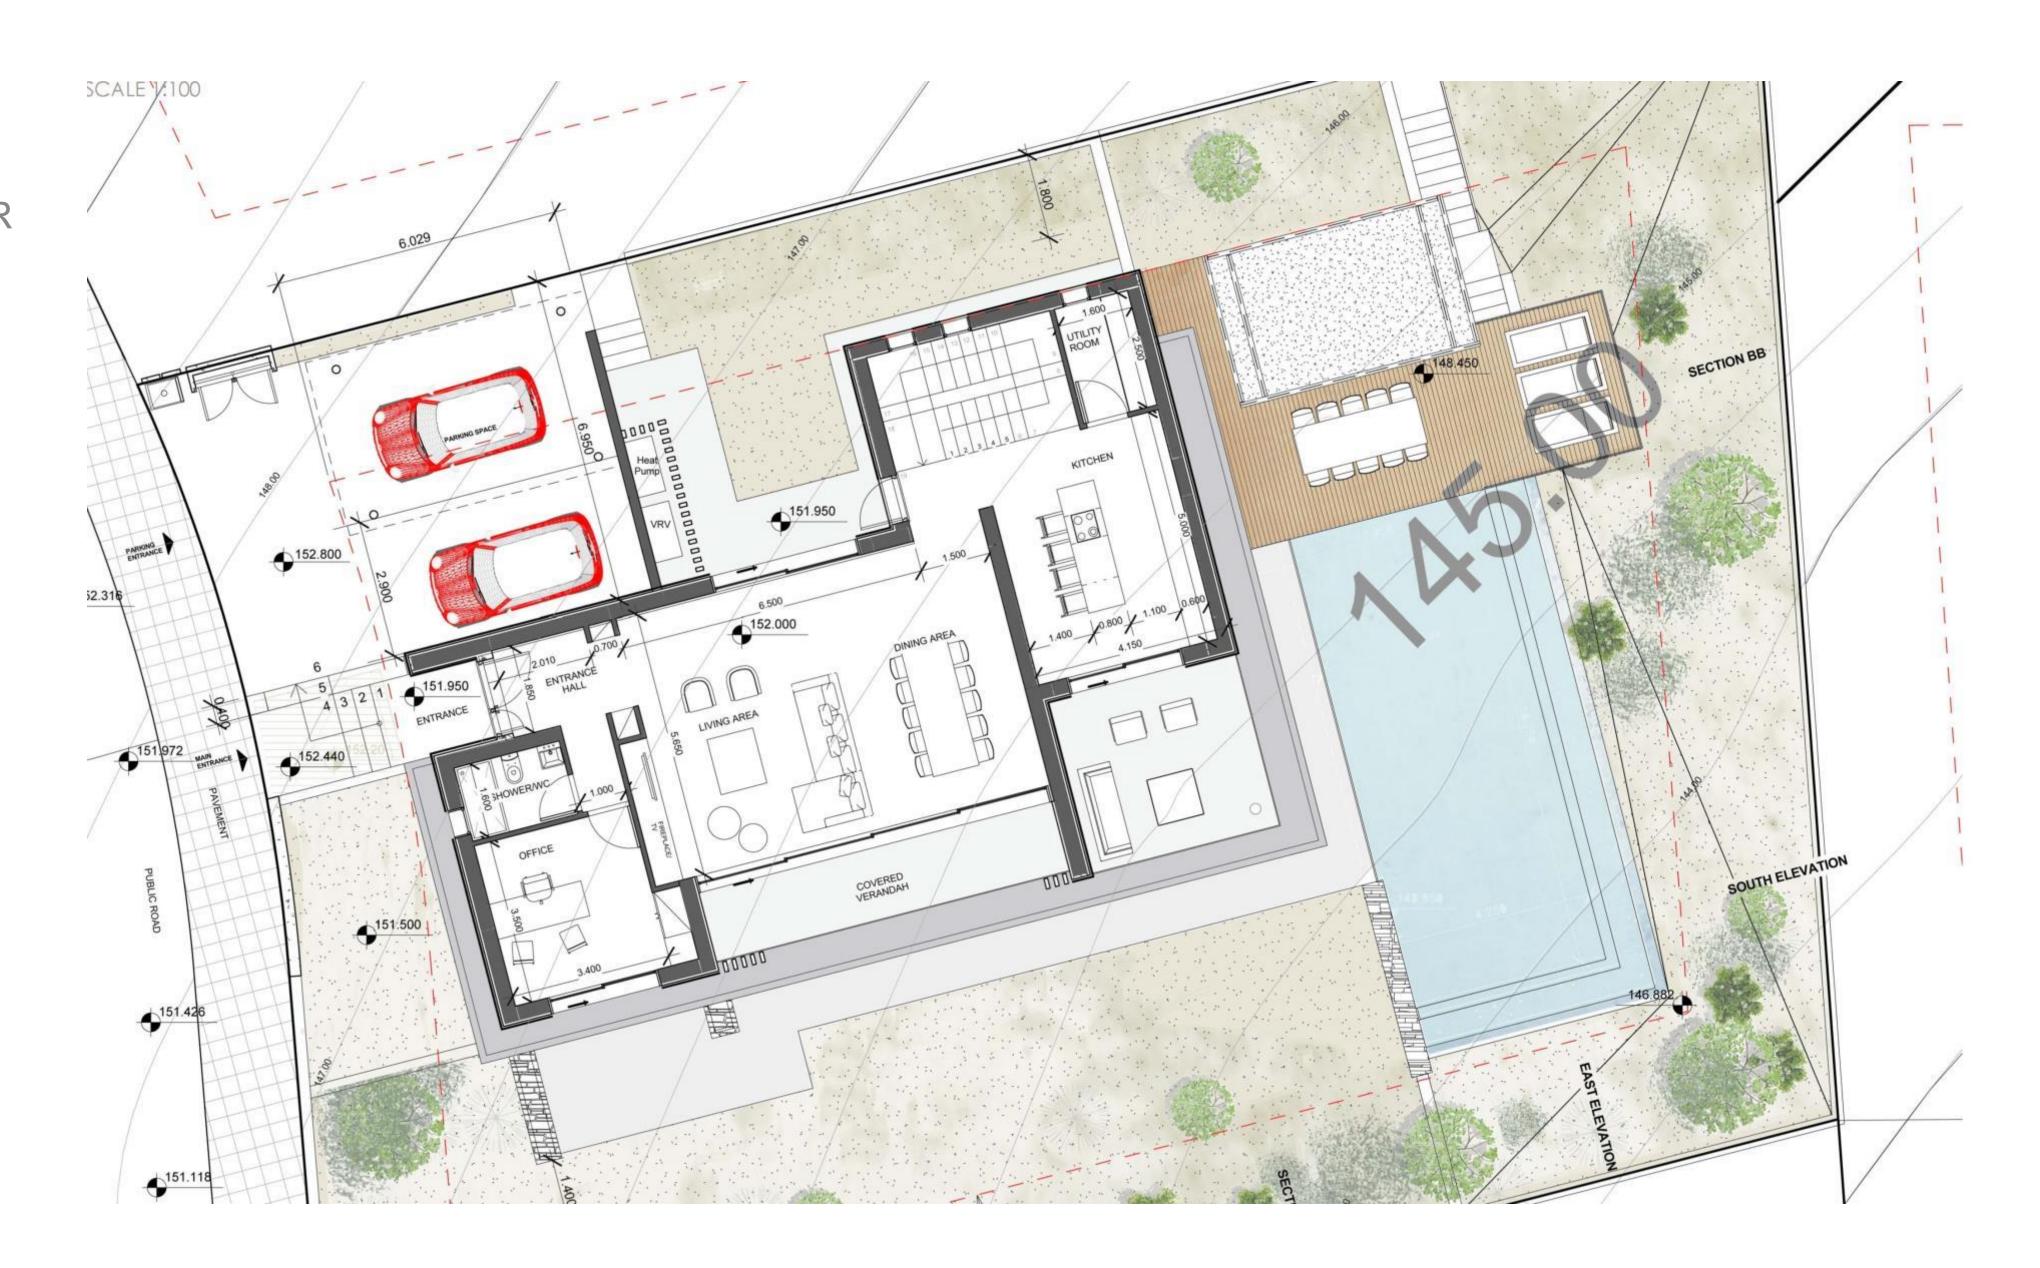

### Design

Contemporary architectural design offering indoor/outdoor living

BASEMENT PARKING

TYPE A

GROUND FLOOR

TYPE A

FIRST FLOOR