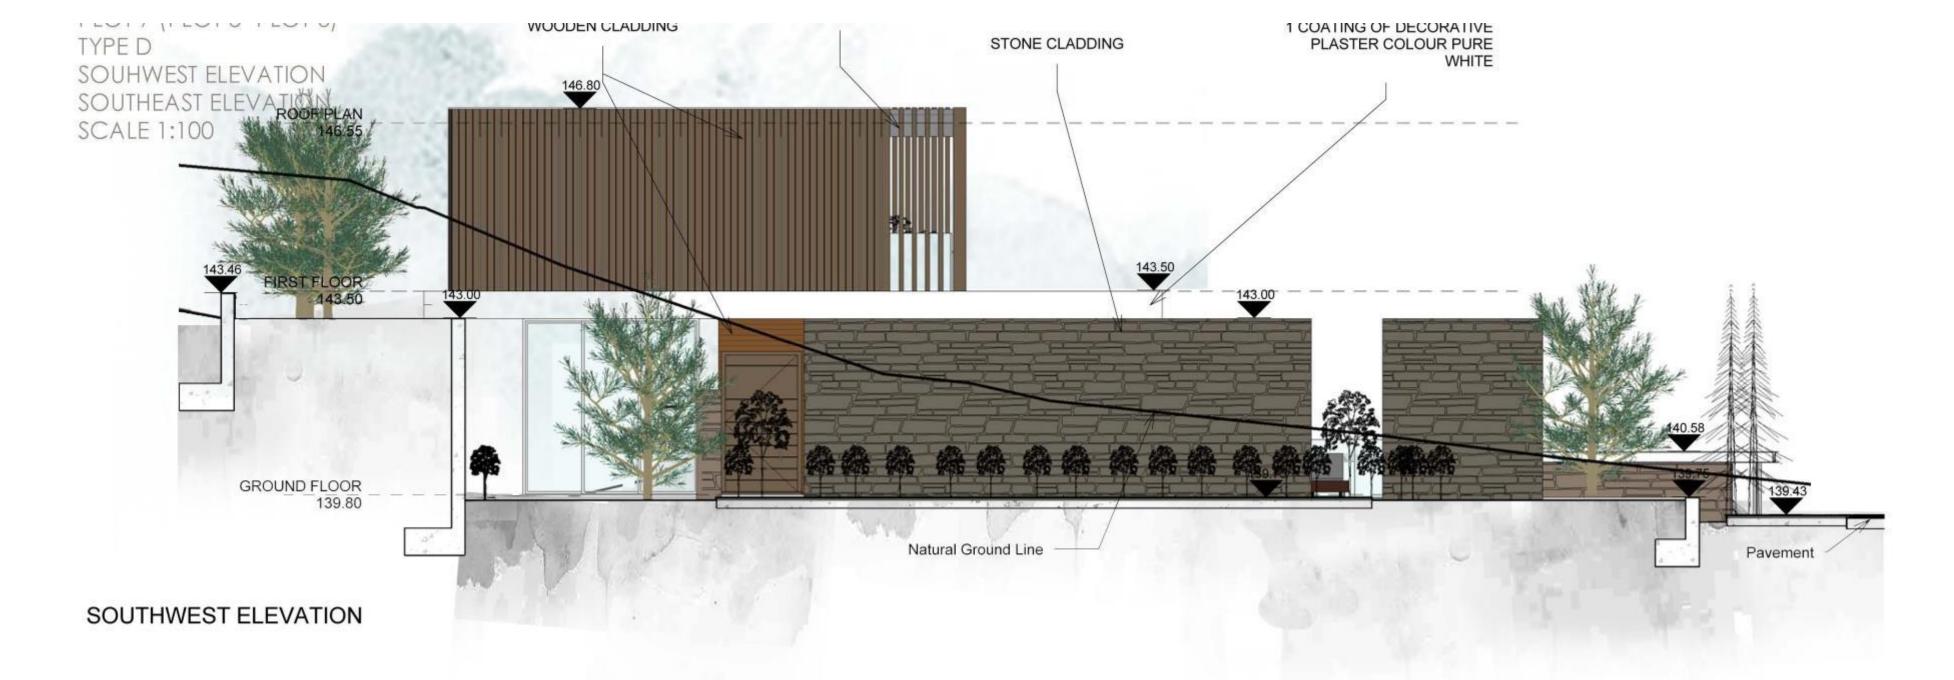

**WOODEN PERGOLA** WOOD COATING CORTEN STEEL COATING 146.70 **EMALSION PAINT** NATURAL GROUND LINE EAST ELEVATION

#### SOUTH ELEVATION



#### EAST ELEVATION



WEST ELEVATION



## TYPEB

PLOT 2 / PLOT 3 / PLOT 4
4 BEDROOM
TOTAL COVERED AREA: 306 M<sup>2</sup>













## TYPE B

BASEMENT PARKING



141.53 140.64 143.05 143.80 143.30 TYPE B 143.10 DW "l" **GROUND FLOOR** 4.70 KITCHEN 143.10 3.40 SHOWER SHOWER 1.20 0.60 1.00 DINING AREA LIVING AREA SECTION A-A BRM 4 8.55 140.75 3.45 143.85 143.25 11.75 SWIMMING POOL

TYPE B

FIRST FLOOR



## TYPE B

#### NORTH ELEVATION



## TYPE B

#### SOUTH ELEVATION



TYPE B

WEST ELEVATION

















TYPE C

FIRST FLOOR







## TYPE C

WEST ELEVATION



















TYPE D

GROUND FLOOR







#### NORHTWEST ELEVATION



## TYPE D



### SOUTHWEST ELEVATION



# Premium Finishes

Premium finishes combining natural materials, including wood, marble and stone with high quality fixtures and fittings.