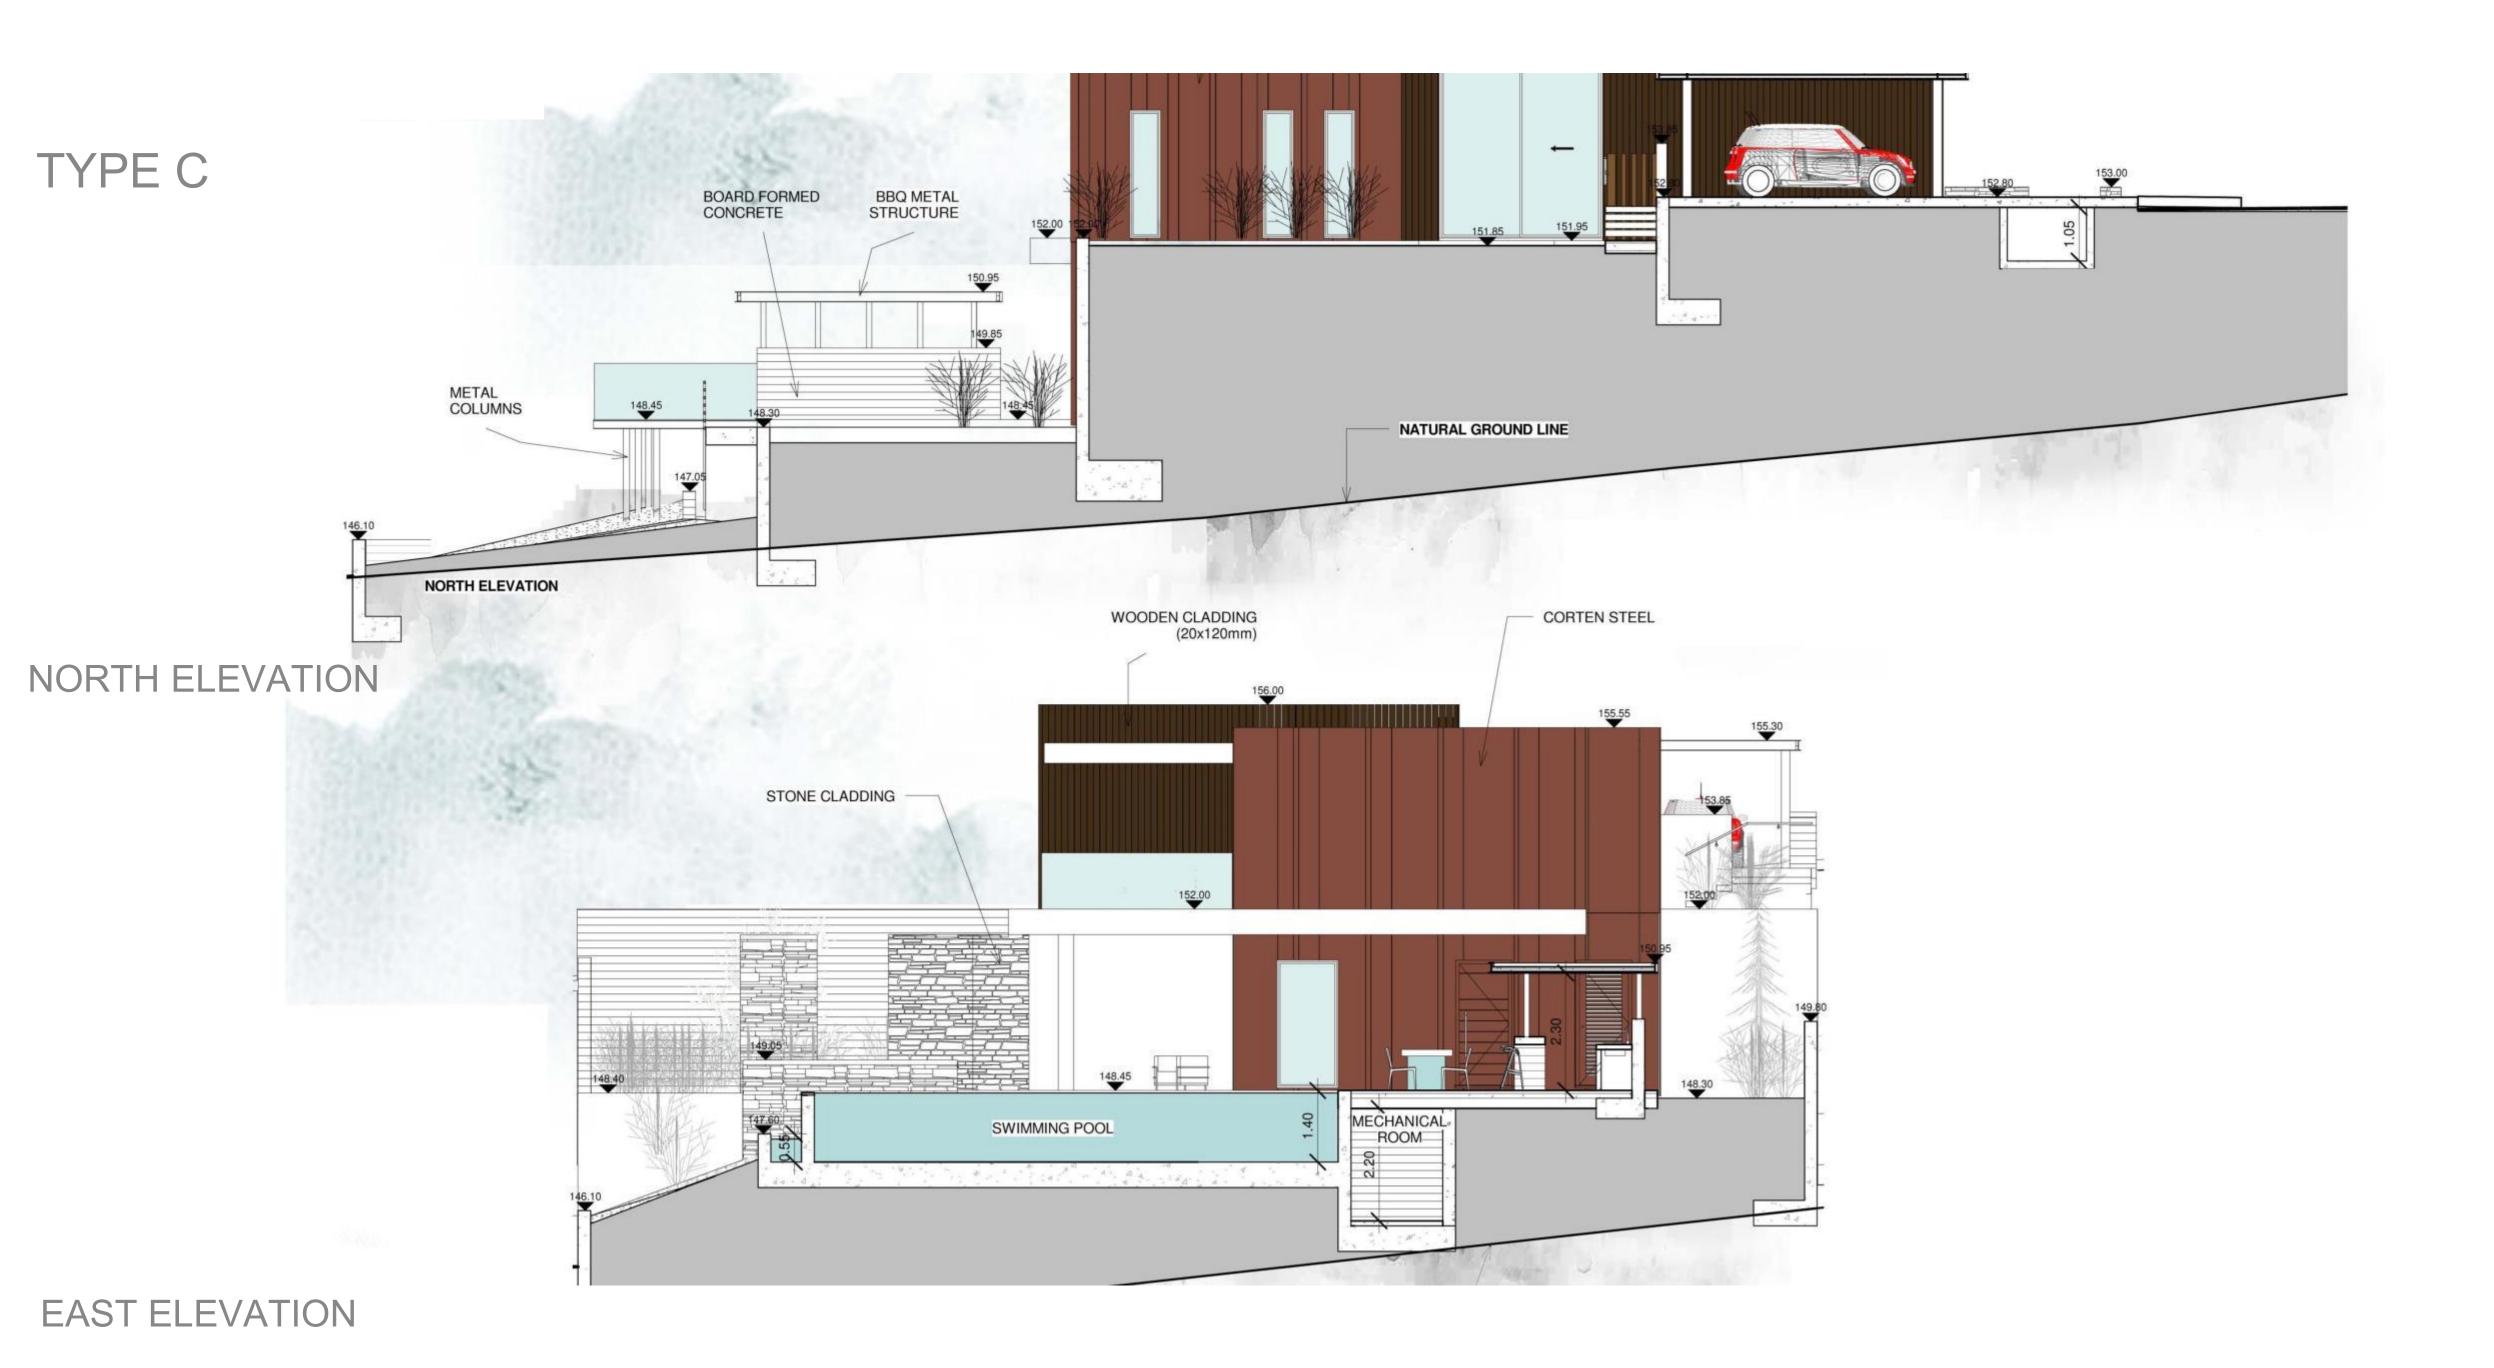

## TYPE A STONE CLADDING WOODEN CLADDING (20x120mm) **BOARD FORMED CONCRETE** WOODEN BARS (60x220mm) **EMALSION PAINT** NORTH ELEVATION **EMALSION PAINT GLASS RAILING** BOARD FORMED CONCRETE WOODEN LOOVERS **WOODEN PERGOLA** WOOD COATING CORTEN STEEL COATING 146.70 **EMALSION PAINT** NATURAL GROUND LINE EAST ELEVATION