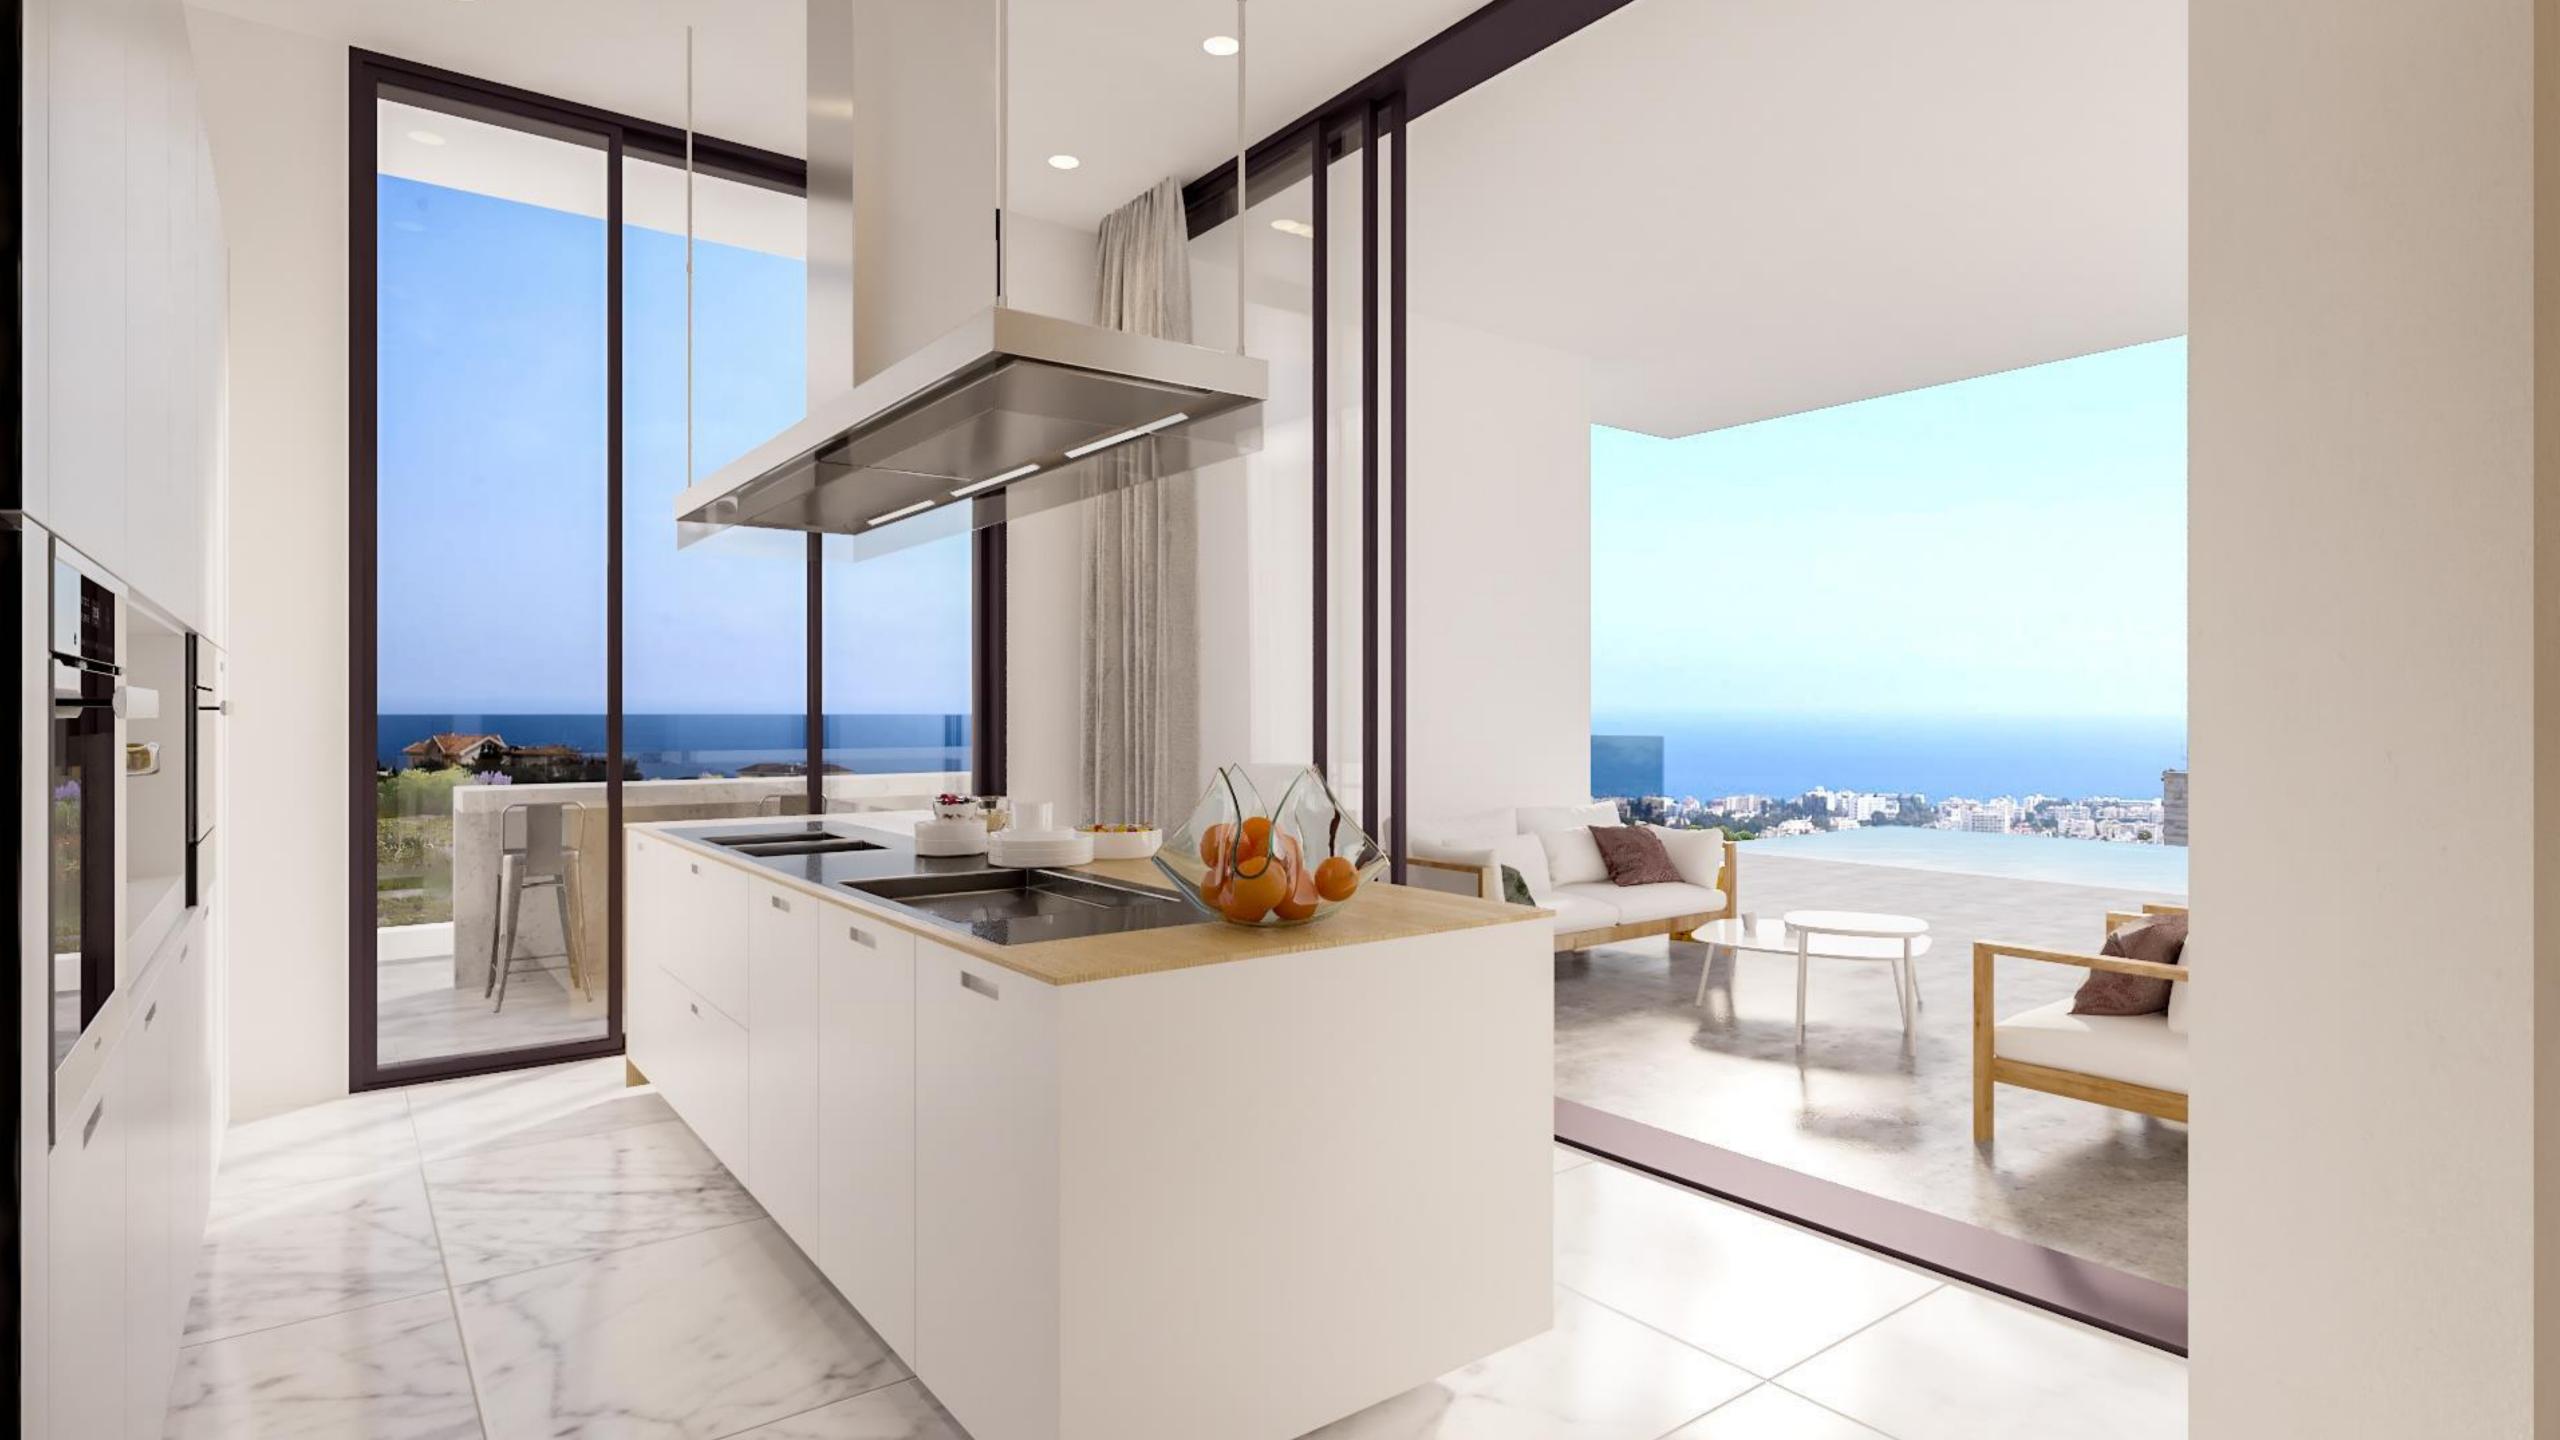

# Premium Finishes

Premium finishes combining natural materials, including wood, marble and stone with high quality fixtures and fittings.