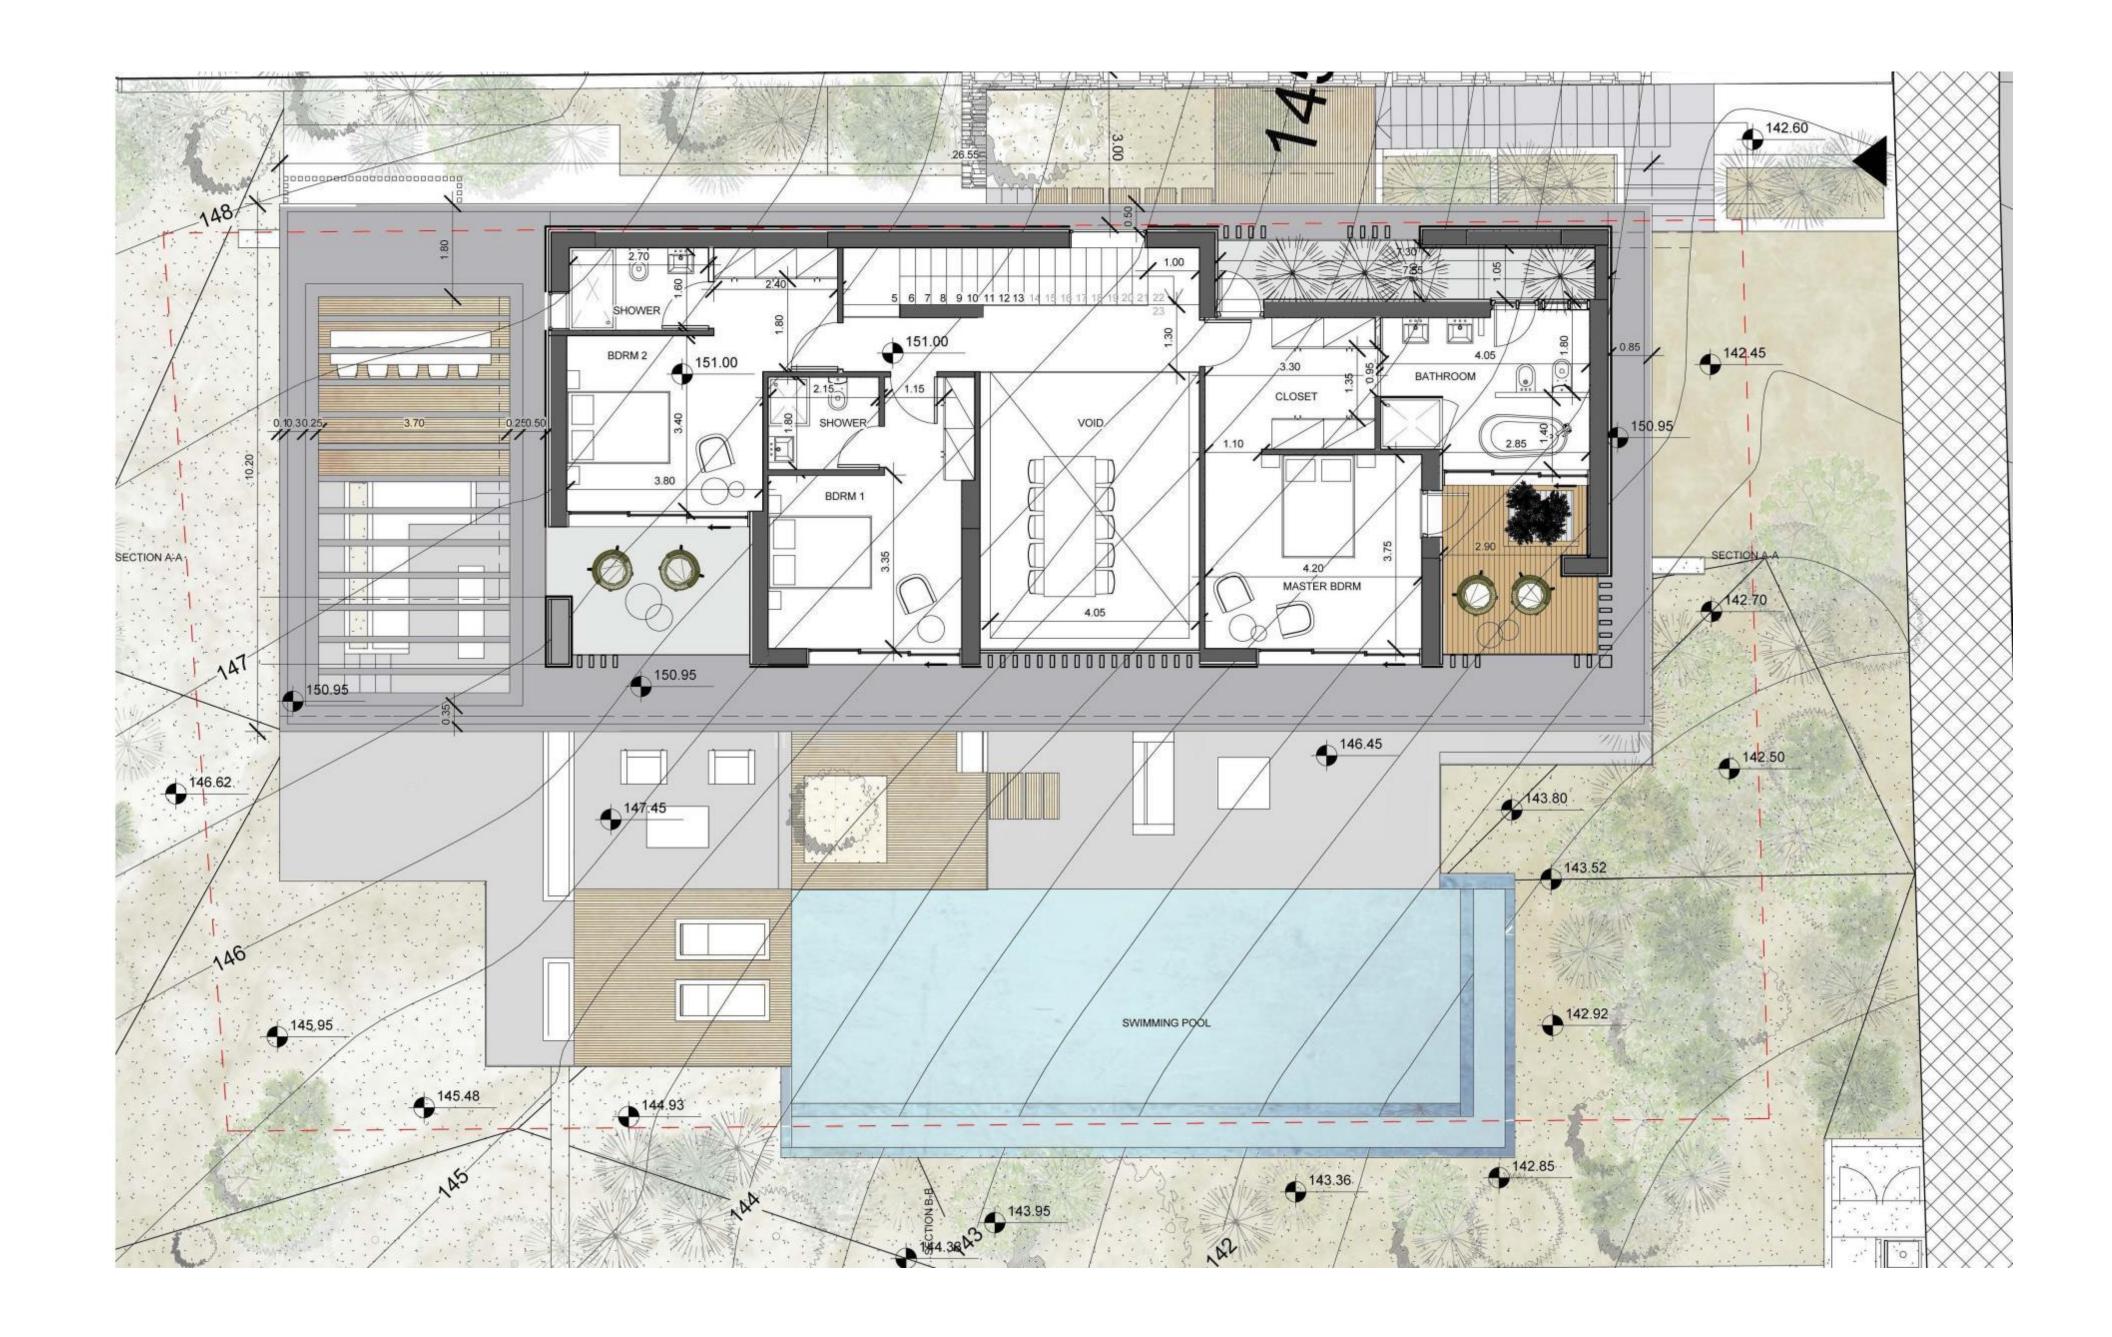

### Design

Contemporary architectural design offering indoor/outdoor living

BASEMENT PARKING

TYPE A

GROUND FLOOR

TYPE A

FIRST FLOOR