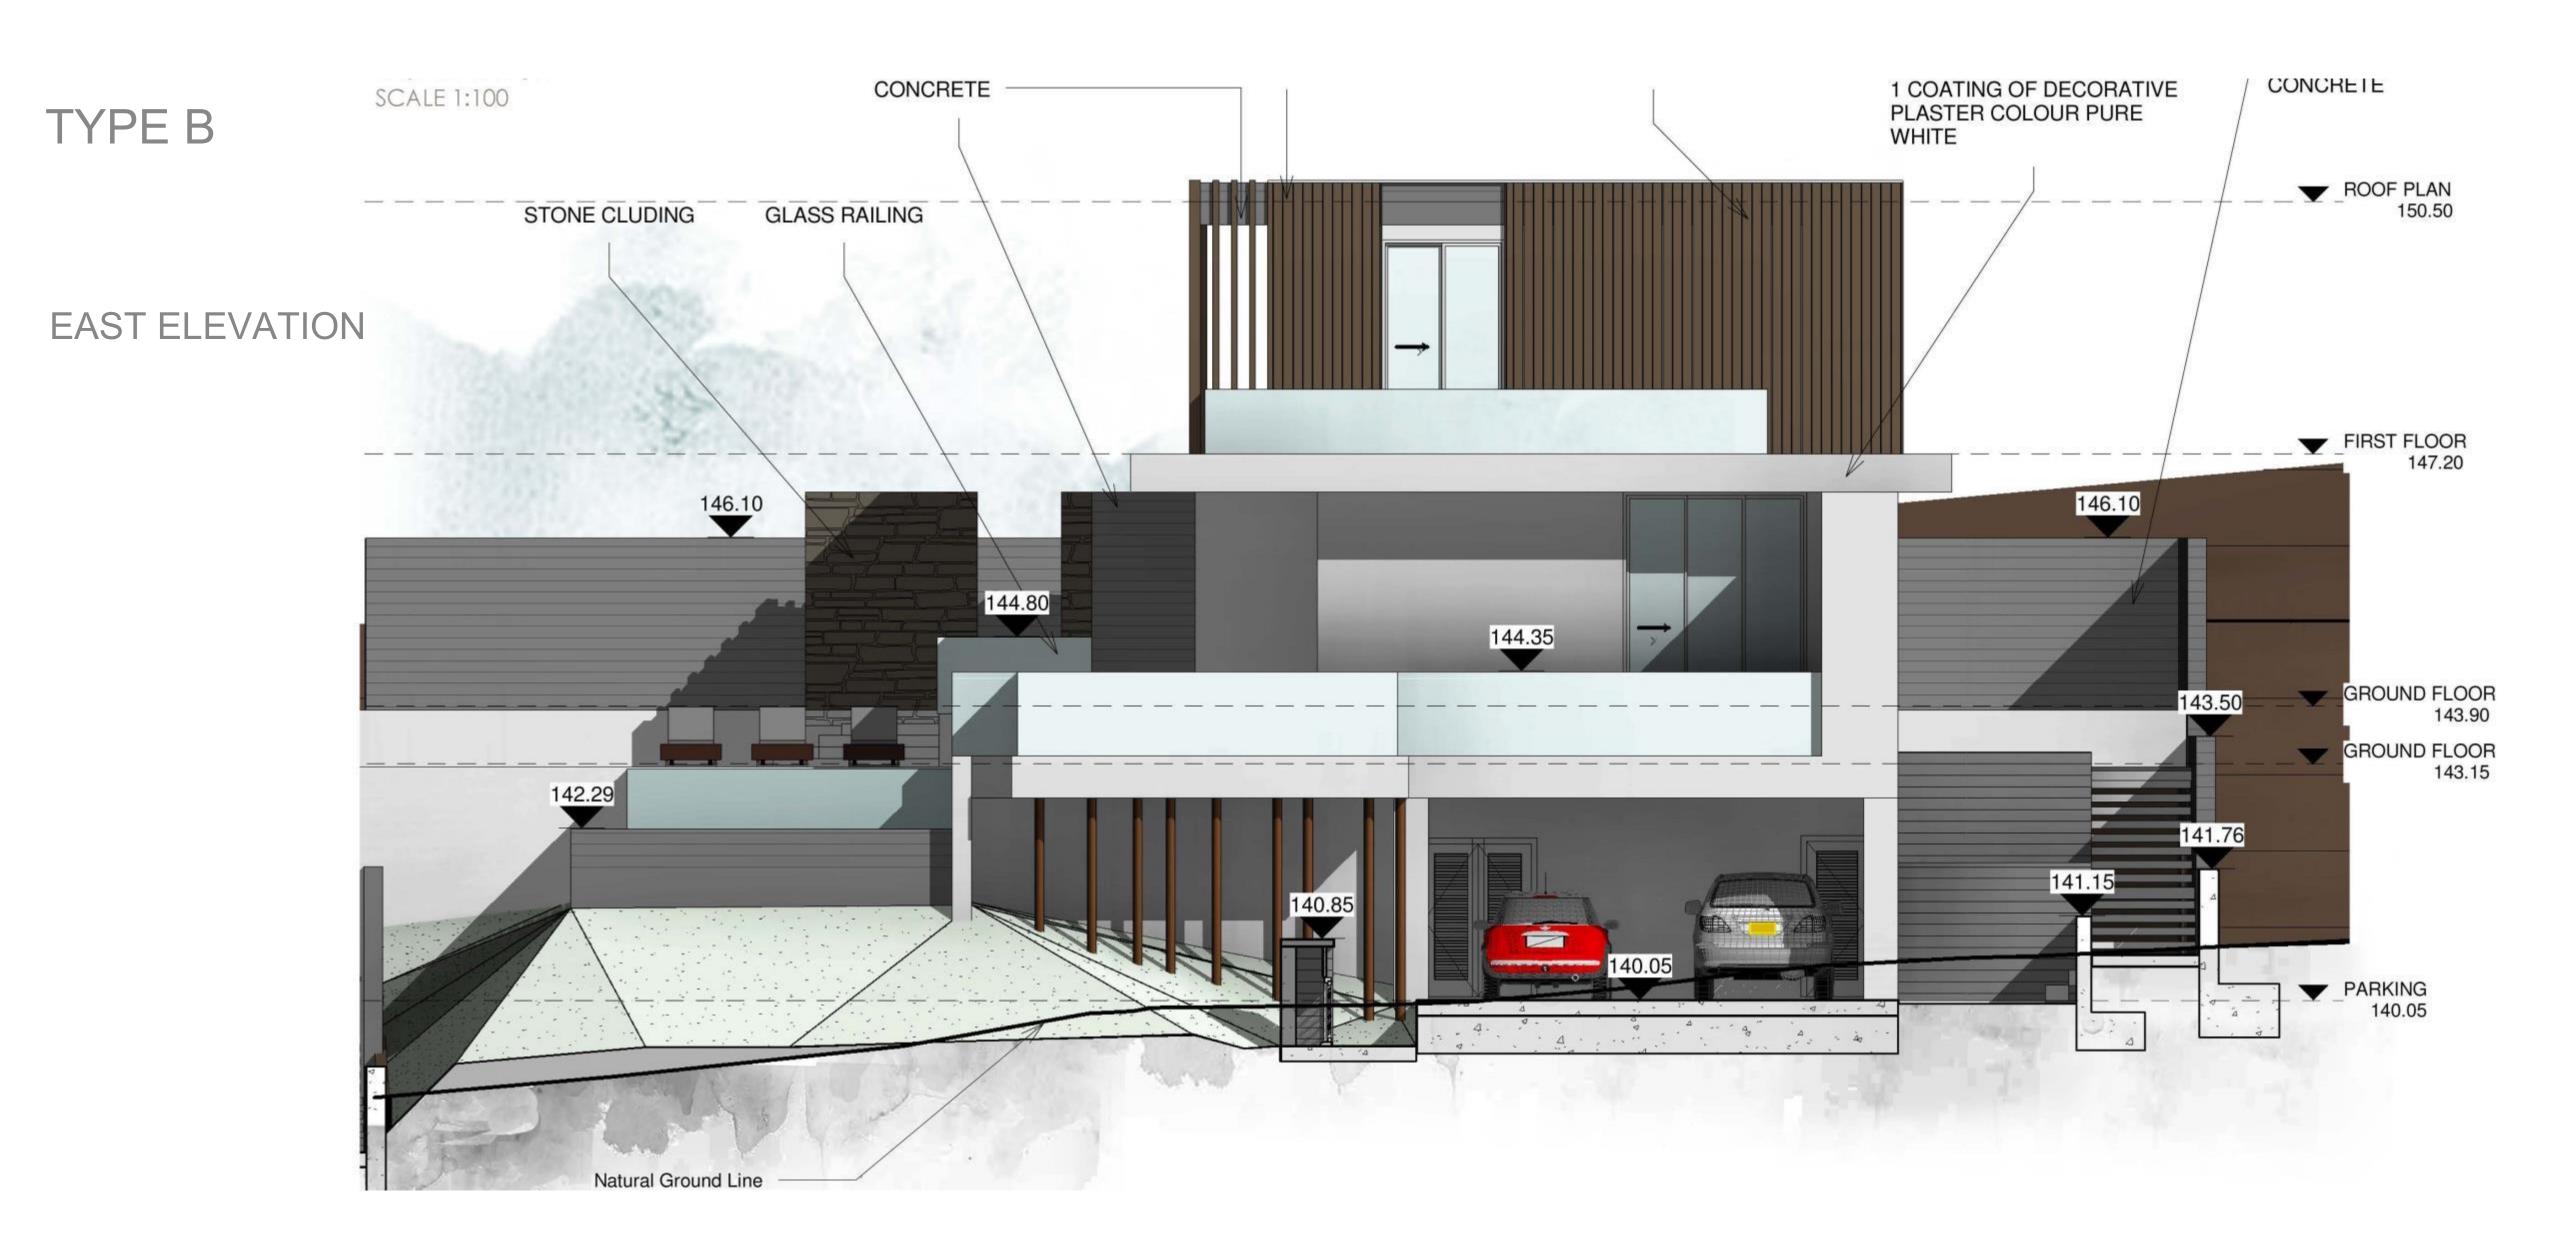

#### EAST ELEVATION

WEST ELEVATION

#### NORTH ELEVATION

#### SOUTH ELEVATION

TYPE B

WEST ELEVATION

TYPE C

FIRST FLOOR