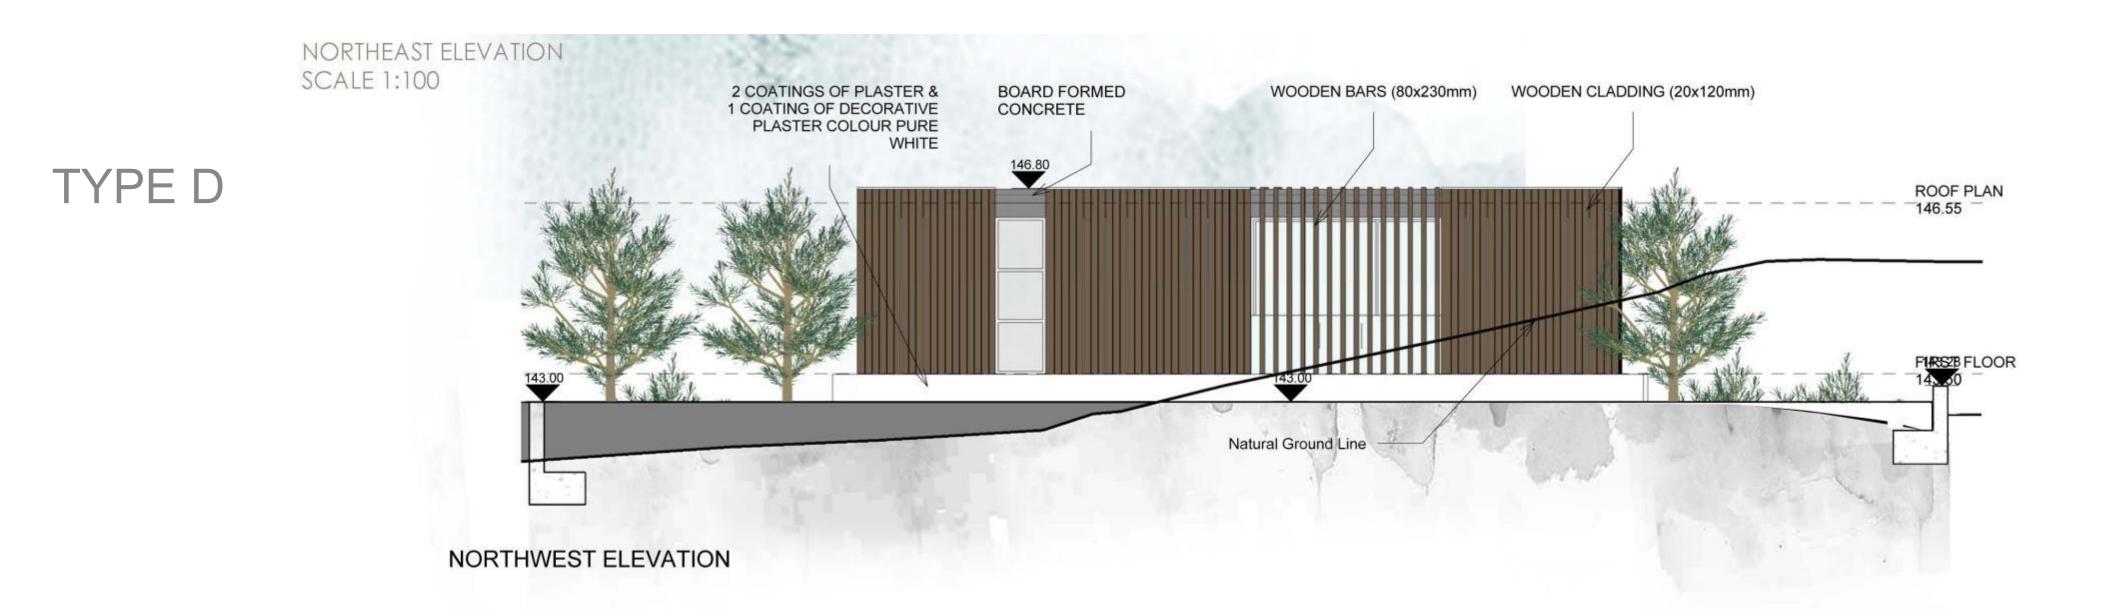

G** BOARD FORMED CONCRETE WOODEN LOOVERS **WOODEN PERGOLA** WOOD COATING CORTEN STEEL COATING 146.70 **EMALSION PAINT** NATURAL GROUND LINE EAST ELEVATION

#### SOUTH ELEVATION



#### EAST ELEVATION



WEST ELEVATION



## TYPEB

PLOT 2 / PLOT 3 / PLOT 4
4 BEDROOM
TOTAL COVERED AREA: 306 M<sup>2</sup>













## TYPE B

BASEMENT PARKING



141.53 140.64 143.05 143.80 143.30 TYPE B 143.10 DW "l" **GROUND FLOOR** 4.70 KITCHEN 143.10 3.40 SHOWER SHOWER 1.20 0.60 1.00 DINING AREA LIVING AREA SECTION A-A BRM 4 8.55 140.75 3.45 143.85 143.25 11.75 SWIMMING POOL

TYPE B

FIRST FLOOR



## TYPE B

#### NORTH ELEVATION



## TYPE B

#### SOUTH ELEVATION



TYPE B

WEST ELEVATION

















TYPE C

FIRST FLOOR







## TYPE C

WEST ELEVATION



















TYPE D

GROUND FLOOR







#### NORHTWEST ELEVATION



## TYPE D



### SOUTHWEST ELEVATION



# Premium Finishes

Premium finishes combining natural materials, including wood, marble and stone with high quality fixtures and fittings.