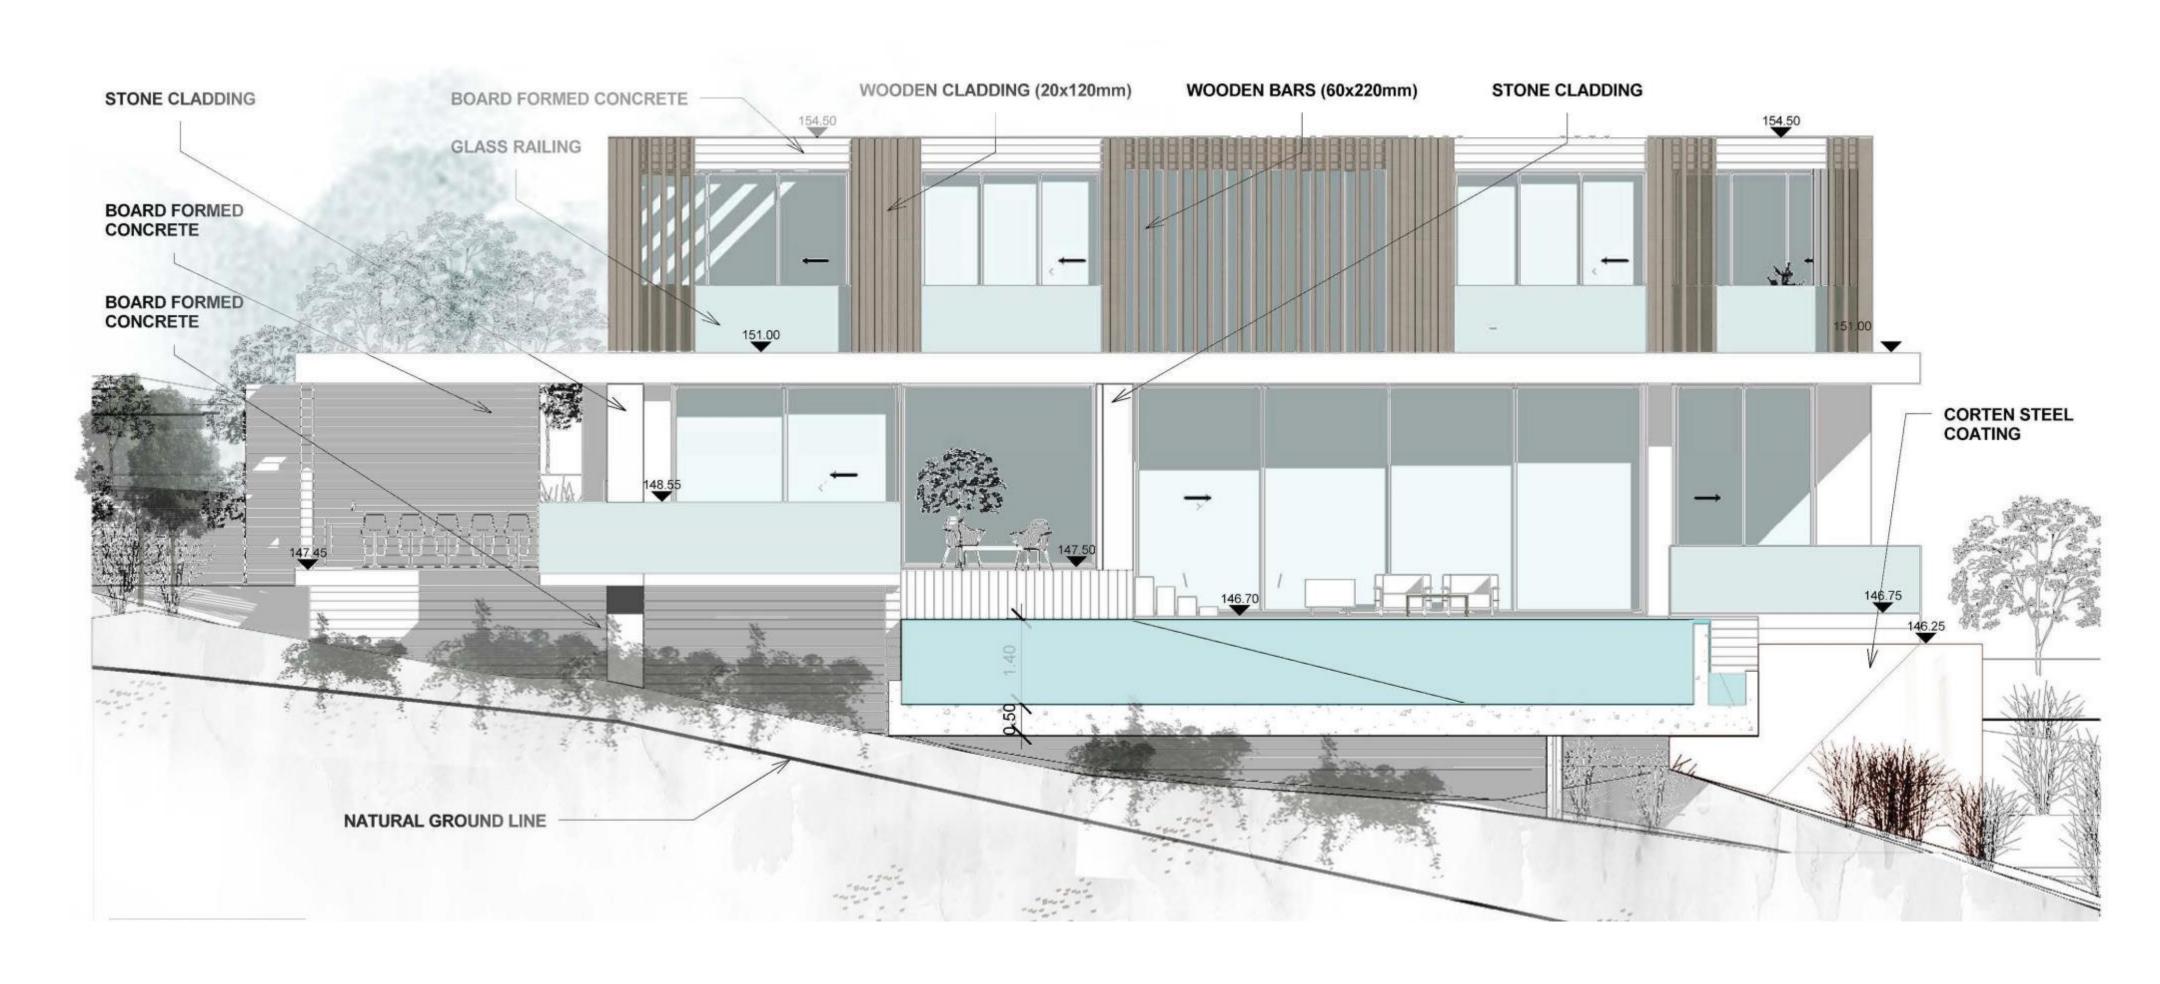

## TYPE A STONE CLADDING WOODEN CLADDING (20x120mm) **BOARD FORMED CONCRETE** WOODEN BARS (60x220mm) **EMALSION PAINT** NORTH ELEVATION **EMALSION PAINT GLASS RAILING** BOARD FORMED CONCRETE WOODEN LOOVERS **WOODEN PERGOLA** WOOD COATING CORTEN STEEL COATING 146.70 **EMALSION PAINT** NATURAL GROUND LINE EAST ELEVATION