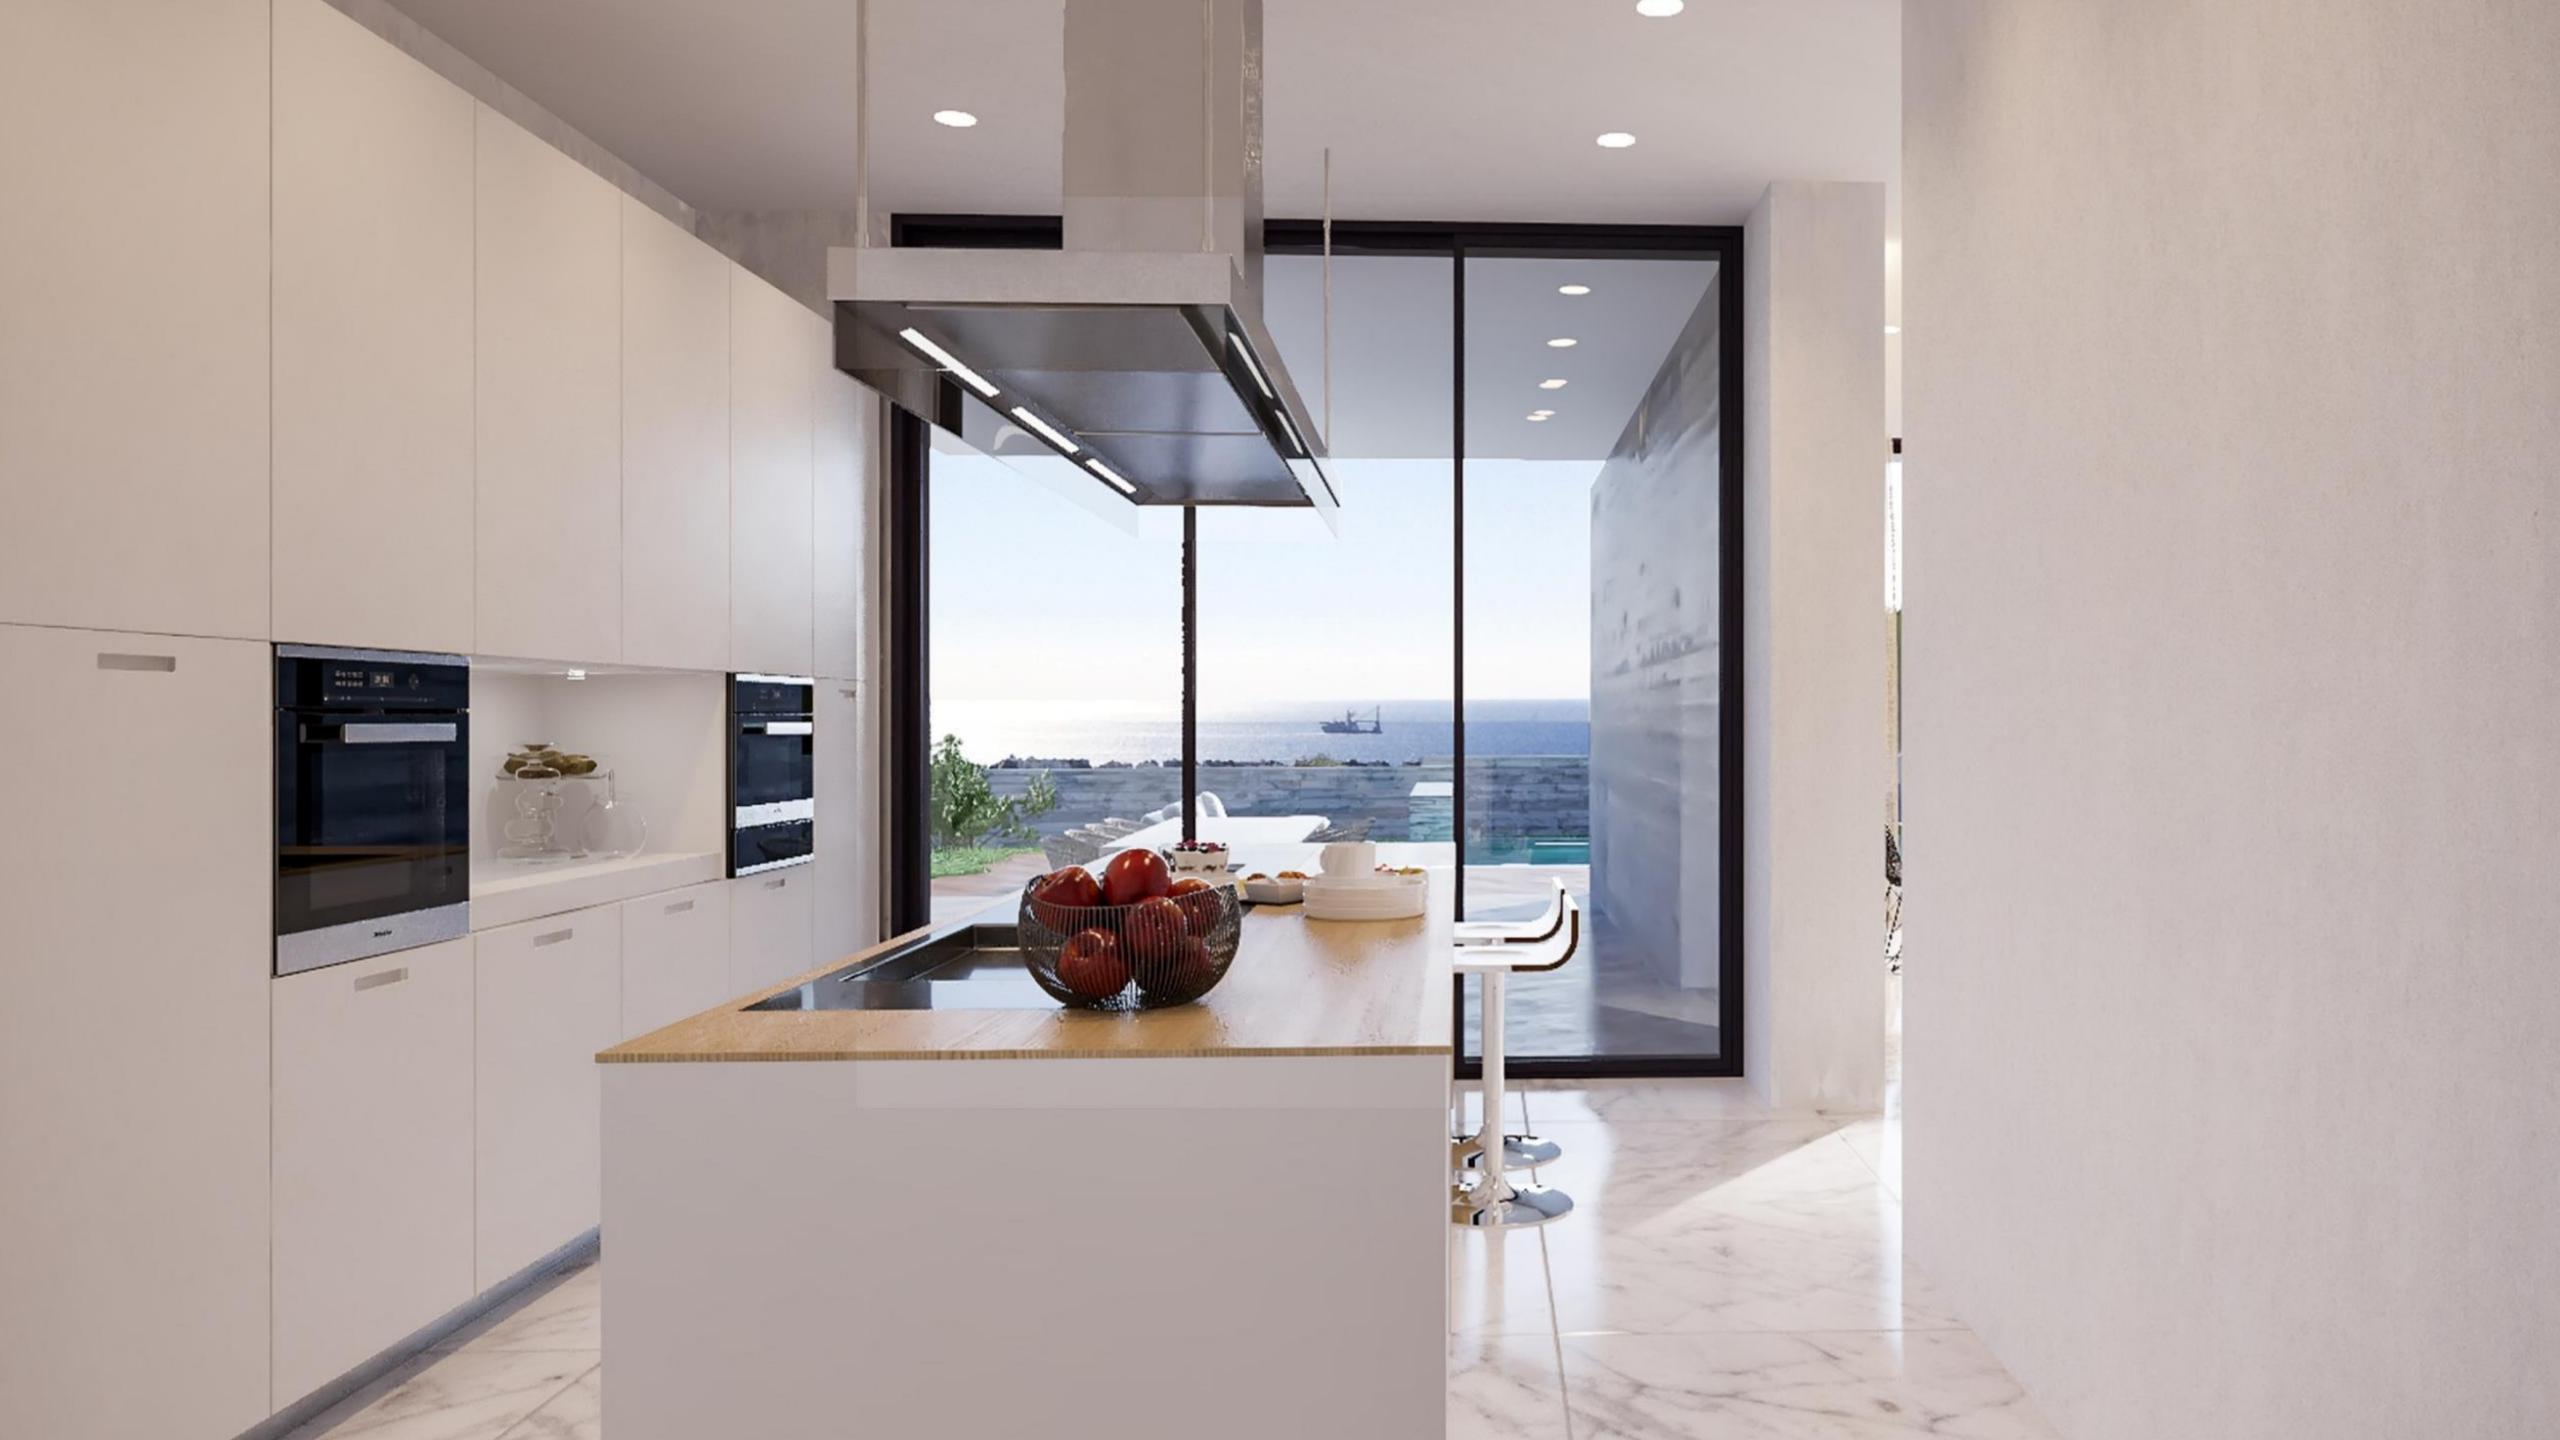

# Premium Finishes

Premium finishes combining natural materials, including wood, marble and stone with high quality fixtures and fittings.