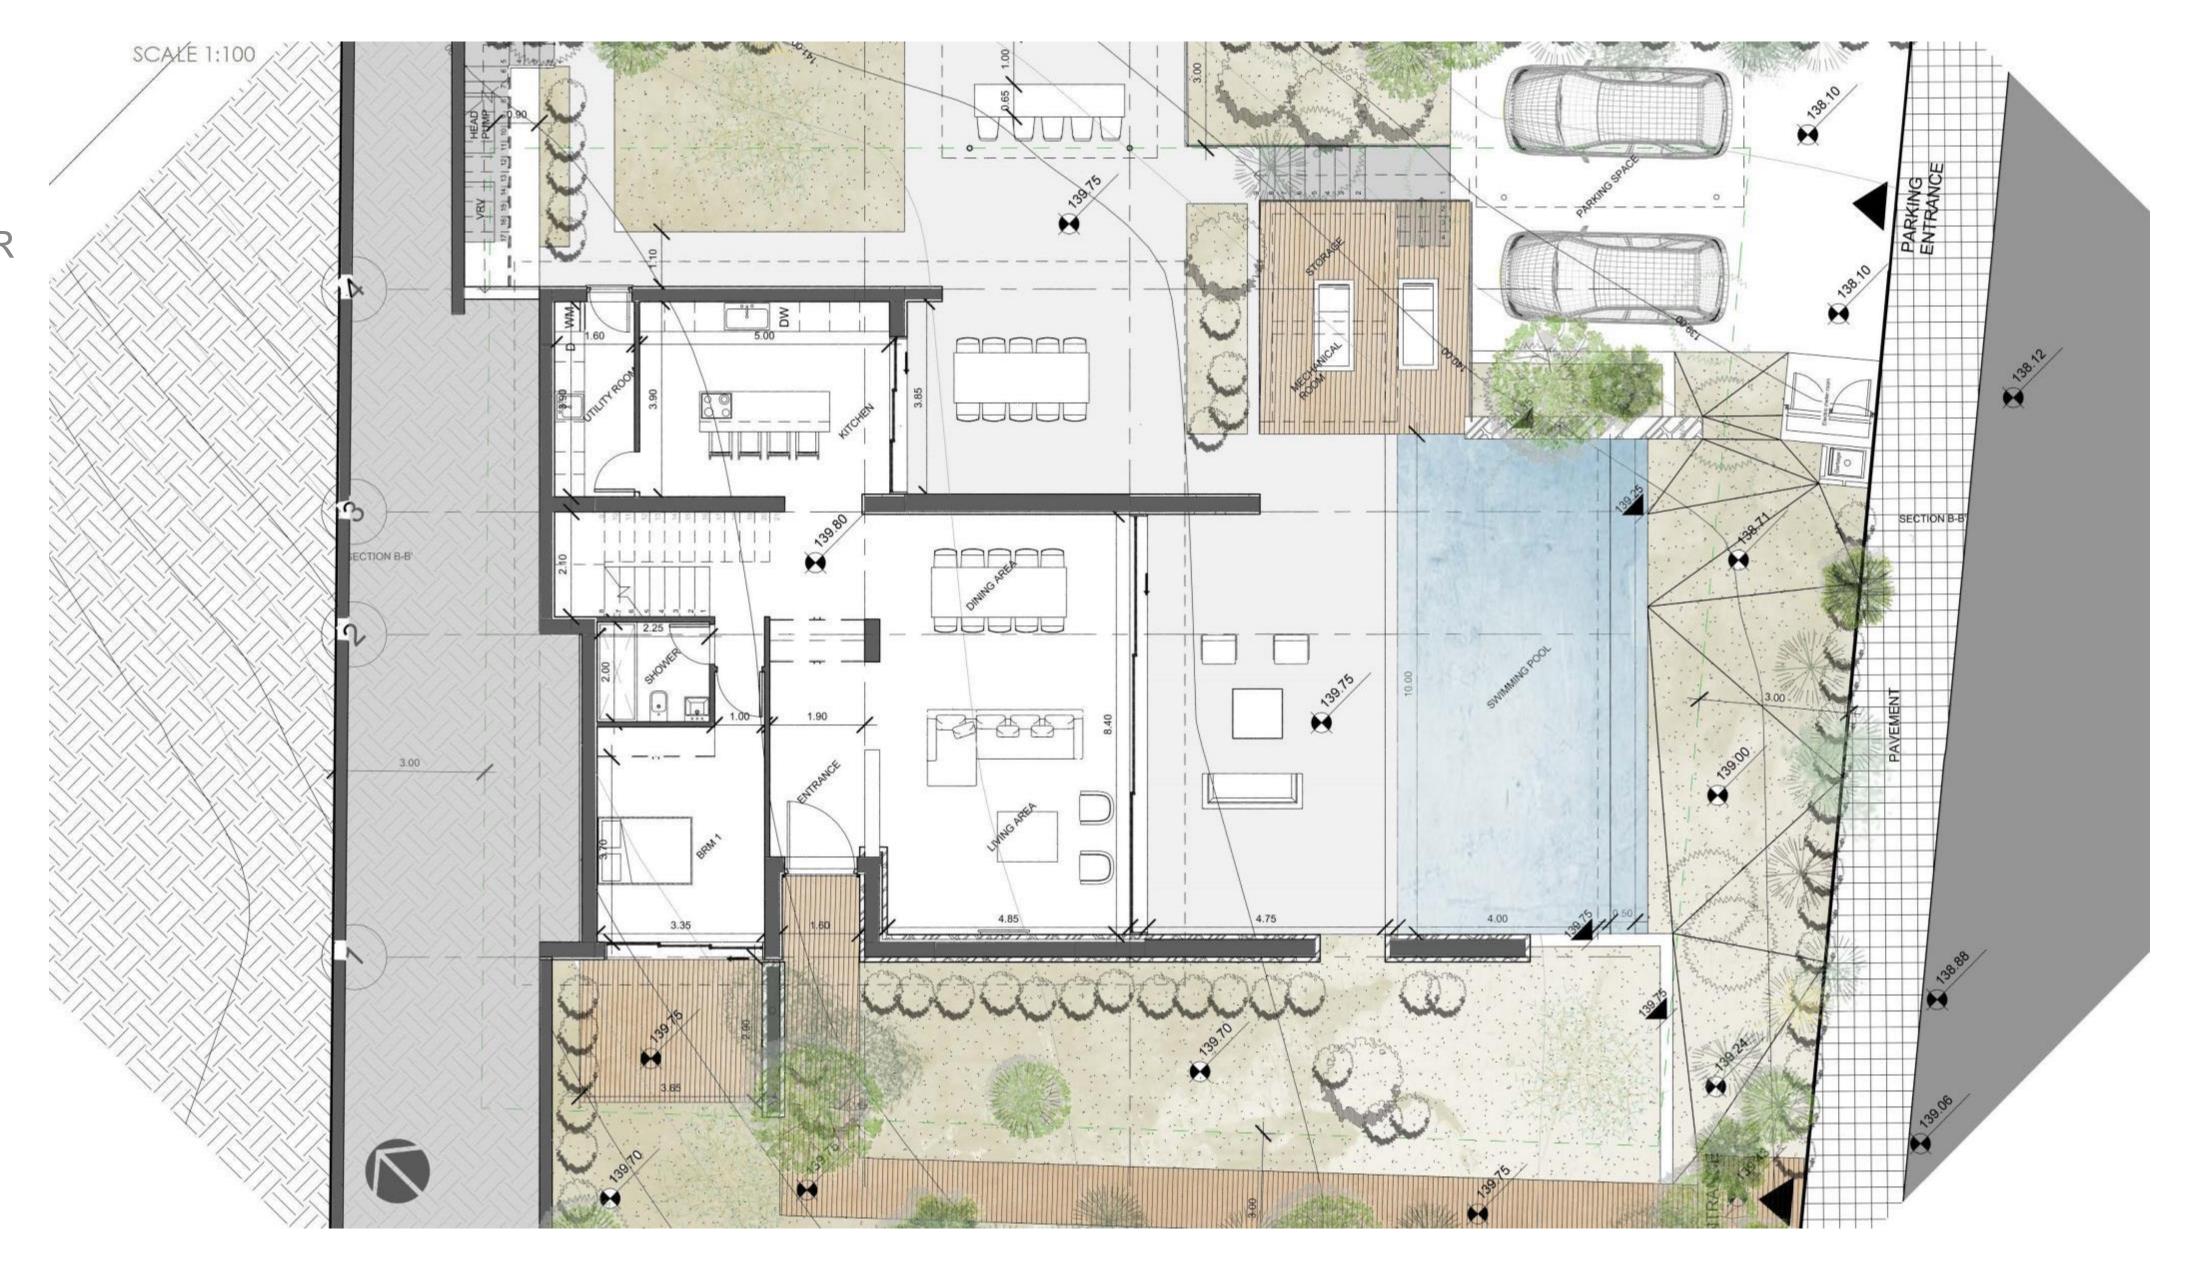

### Design

Contemporary architectural design offering indoor/outdoor living

BASEMENT PARKING

TYPE A

GROUND FLOOR

TYPE A

FIRST FLOOR

## TYPE B

BASEMENT PARKING

141.53 140.64 143.05 143.80 143.30 TYPE B 143.10 DW "l" **GROUND FLOOR** 4.70 KITCHEN 143.10 3.40 SHOWER SHOWER 1.20 0.60 1.00 DINING AREA LIVING AREA SECTION A-A BRM 4 8.55 140.75 3.45 143.85 143.25 11.75 SWIMMING POOL