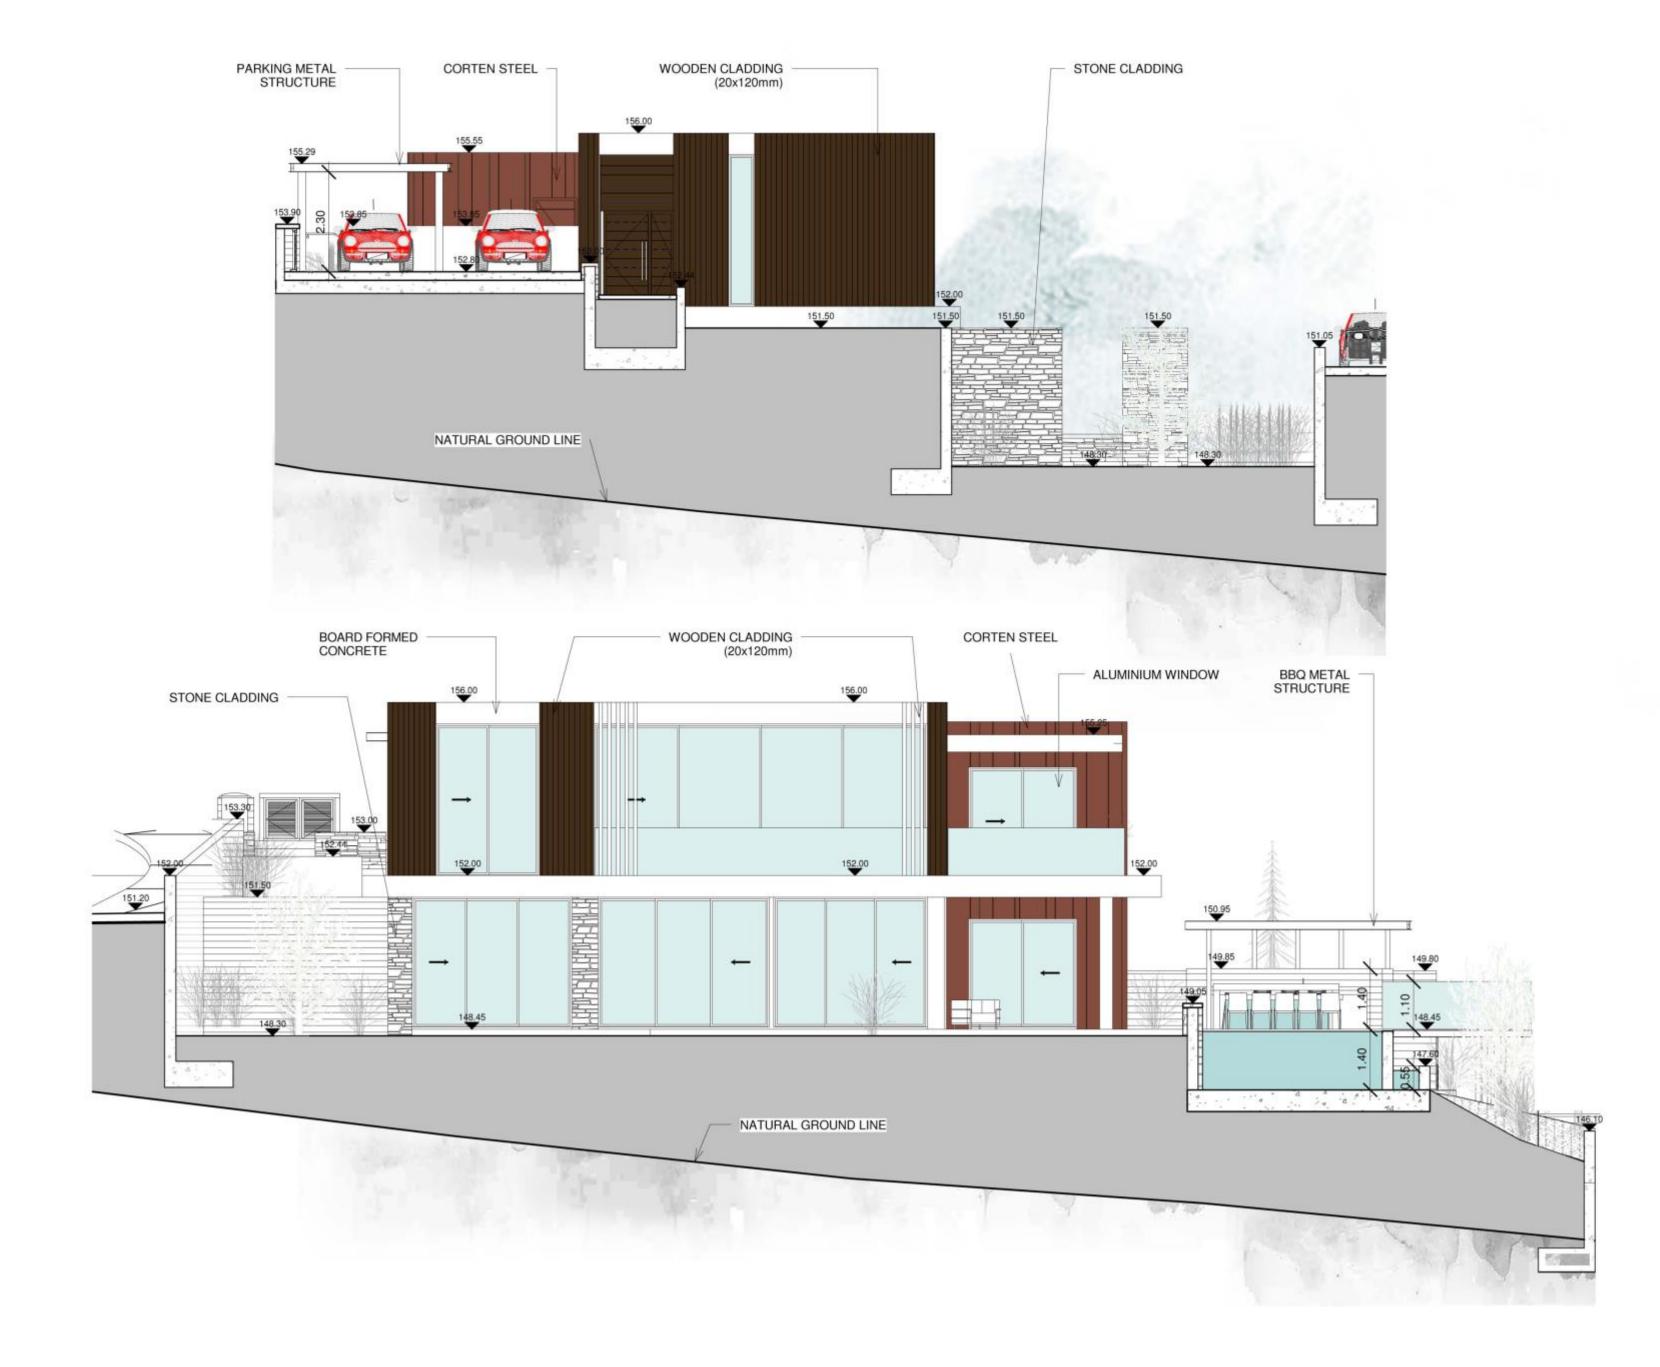

## TYPE A STONE CLADDING WOODEN CLADDING (20x120mm) **BOARD FORMED CONCRETE** WOODEN BARS (60x220mm) **EMALSION PAINT** NORTH ELEVATION **EMALSION PAINT GLASS RAILING** BOARD FORMED CONCRETE WOODEN LOOVERS **WOODEN PERGOLA** WOOD COATING CORTEN STEEL COATING 146.70 **EMALSION PAINT** NATURAL GROUND LINE EAST ELEVATION