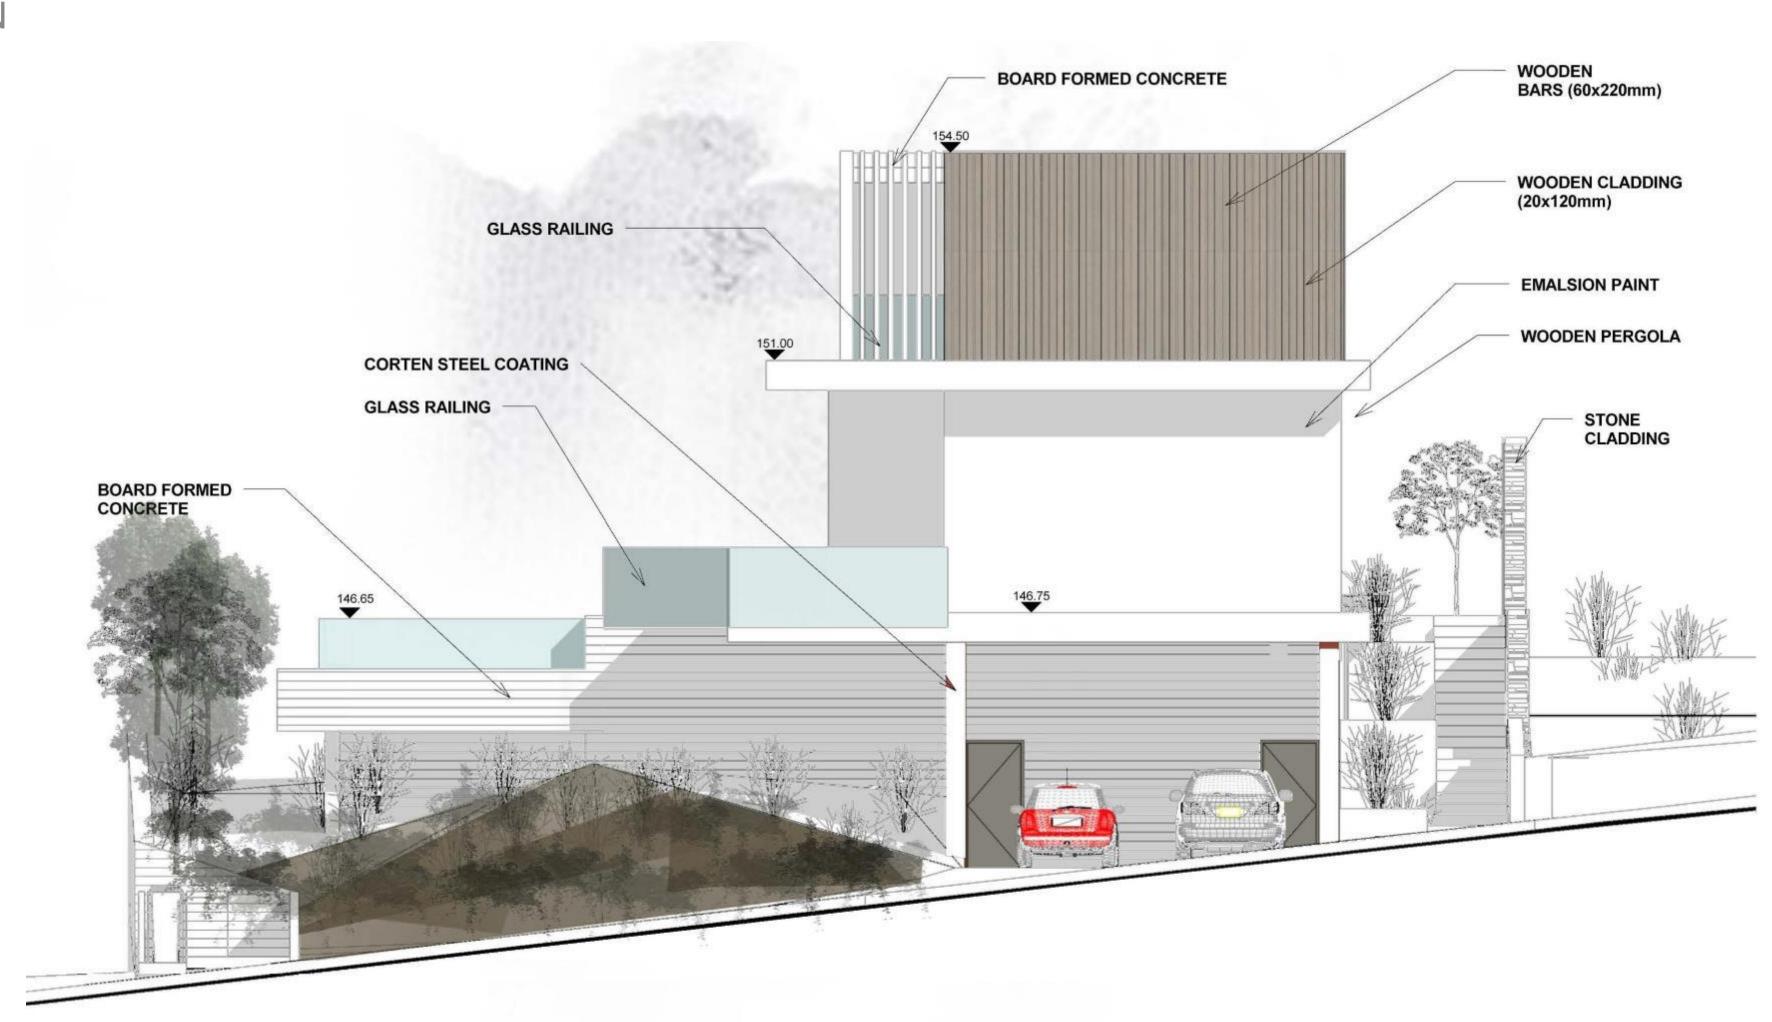

## TYPE A STONE CLADDING WOODEN CLADDING (20x120mm) **BOARD FORMED CONCRETE** WOODEN BARS (60x220mm) **EMALSION PAINT** NORTH ELEVATION **EMALSION PAINT GLASS RAILING** BOARD FORMED CONCRETE WOODEN LOOVERS **WOODEN PERGOLA** WOOD COATING CORTEN STEEL COATING 146.70 **EMALSION PAINT** NATURAL GROUND LINE EAST ELEVATION