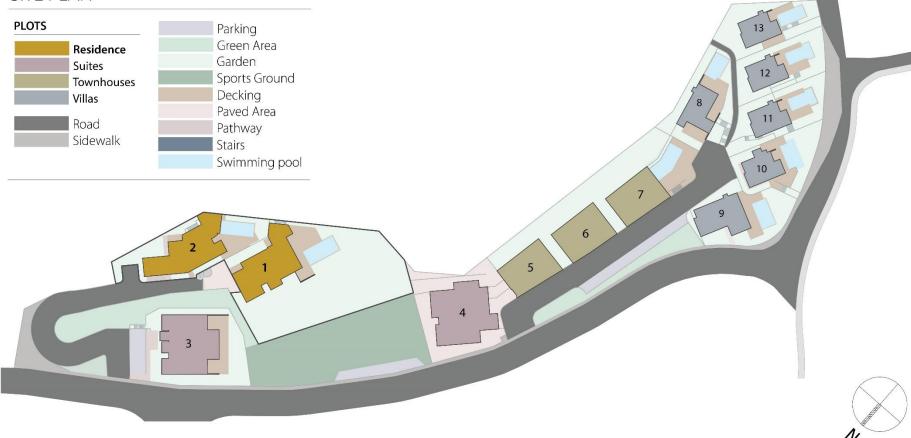

#### SITE PLAN

### ARIA TOWNHOUSE 5A BLOCK 5

| Bedrooms                                                  | 2                  |                    |               |
|-----------------------------------------------------------|--------------------|--------------------|---------------|
| Covered areas (m²) Covered internal area Covered verandas | 95.00<br>12.00     | Bathrooms En suite | <b>2</b><br>1 |
| <b>Total covered area</b> Orientation                     | <b>107.00</b> West |                    |               |