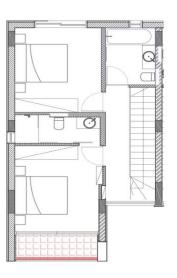

### FLOOR PLANS

### ARIA TOWNHOUSE 5A BLOCK 5

| Bedrooms                                                  | 2                  |                    |               |
|-----------------------------------------------------------|--------------------|--------------------|---------------|
| Covered areas (m²) Covered internal area Covered verandas | 95.00<br>12.00     | Bathrooms En suite | <b>2</b><br>1 |
| <b>Total covered area</b> Orientation                     | <b>107.00</b> West |                    |               |