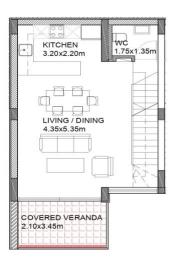

### FLOOR PLANS

### ARIA TOWNHOUSE 5A BLOCK 5

| Bedrooms                                                  | 2                  |                    |               |
|-----------------------------------------------------------|--------------------|--------------------|---------------|
| Covered areas (m²) Covered internal area Covered verandas | 95.00<br>12.00     | Bathrooms En suite | <b>2</b><br>1 |
| <b>Total covered area</b> Orientation                     | <b>107.00</b> West |                    |               |