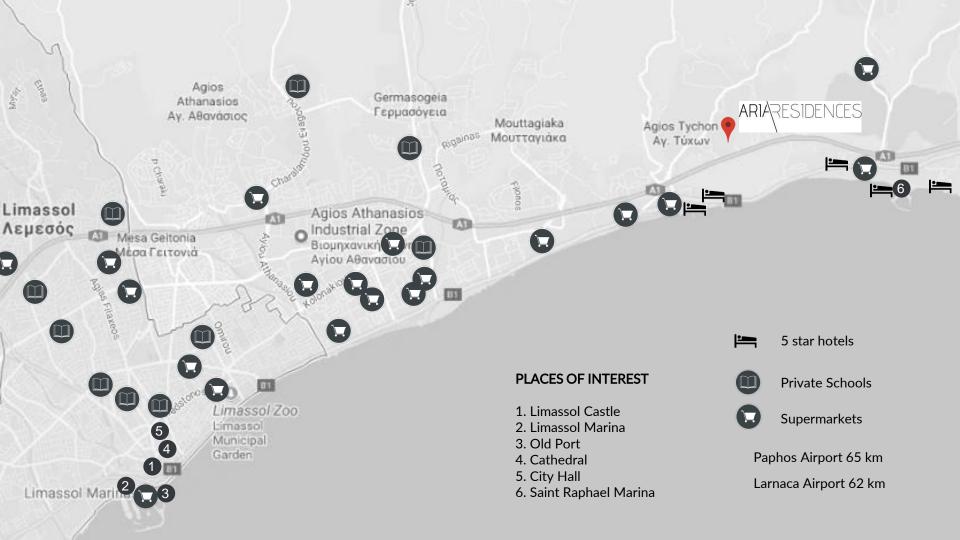

#### **ARIA RESIDENCES**

| Project            | Property        | Туре                   | Total Covered<br>Area<br>m² | Price    | VAT      |
|--------------------|-----------------|------------------------|-----------------------------|----------|----------|
| Aria<br>Residences | Townhouse<br>5A | 2-bedroom<br>townhouse | 107.00                      | €580,000 | Plus VAT |