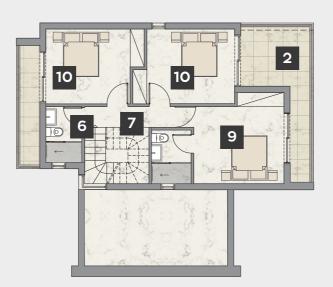

## villa 2 & 6 Type b

## ground floor

## first floor

#### main points

| 1. entrance | 2. covered veranda | 3. living room | 4. dining area | 5. kitchen | 6. bathroom / wc | 7. stairs | 8. covered parking | 9. ensuite bedroom | 10. bedroom