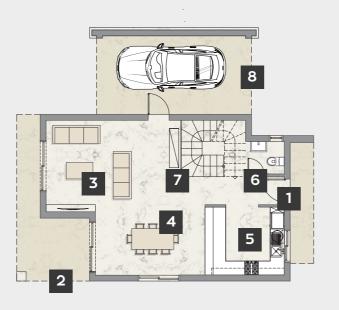

## villa 1, 3-5 **Type a**

#### ground floor

#### first floor

#### main points

- | 1. entrance | 2. covered veranda | 3. living room | 4. dining area | 5. kitchen | 6. ensuite bedroom | 7. wc | 8. stairs | 9. covered parking | 10. uncovered veranda