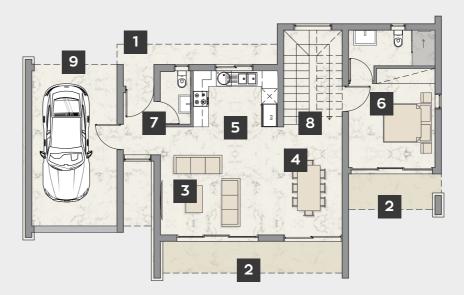

## villa 1, 3-5 **Type a**

#### ground floor

#### main points

- | 1. entrance | 2. covered veranda | 3. living room | 4. dining area | 5. kitchen | 6. ensuite bedroom | 7. wc | 8. stairs | 9. covered parking | 10. uncovered veranda