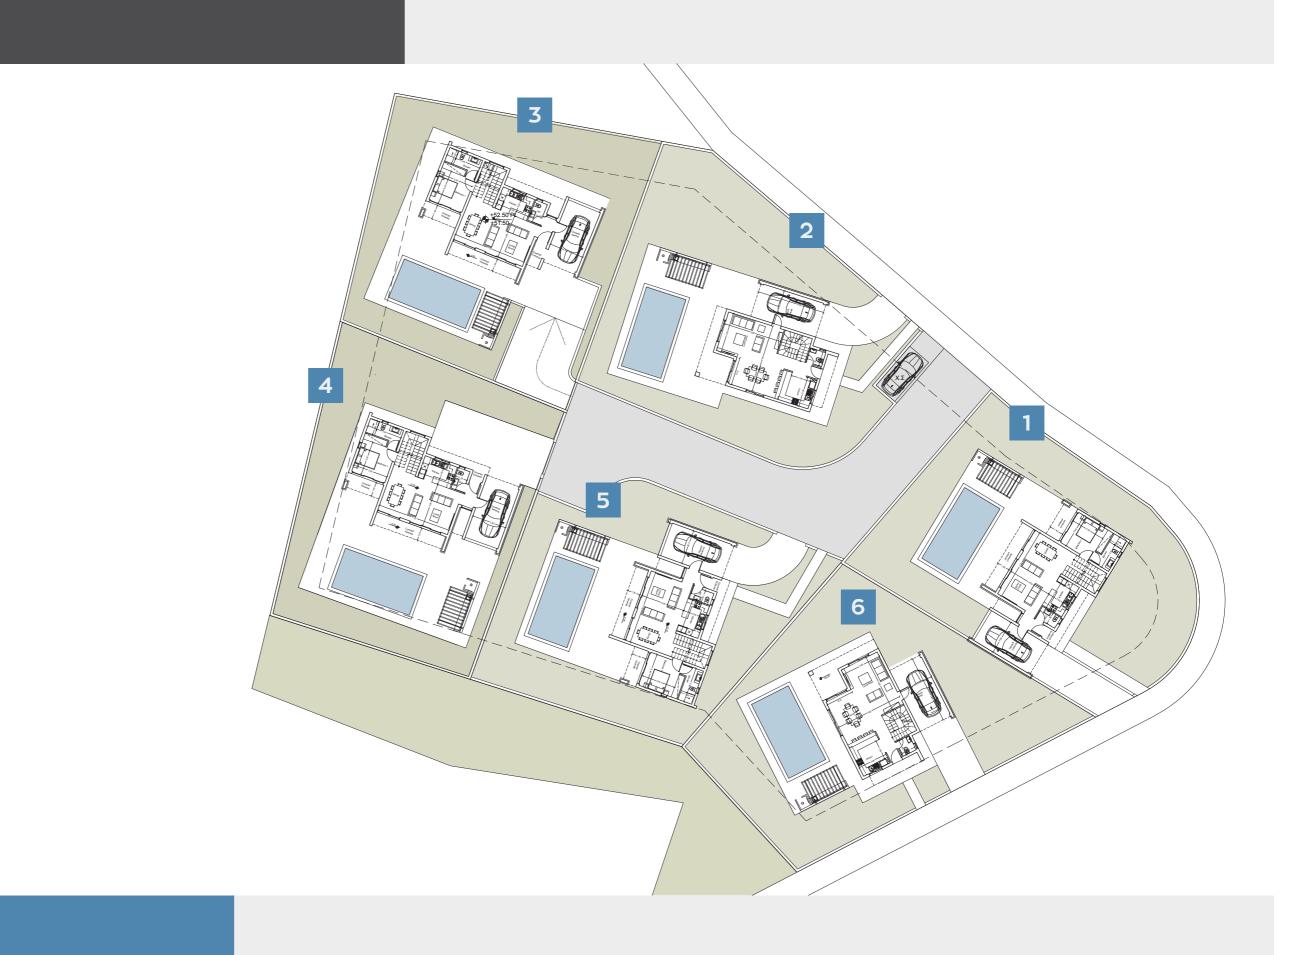

# Lara Residences

# the project

Discover the epitome of luxury living at Lara Residences - a collection of 6 exquisite villas nestled close to the Akamas National Park.

Our spacious villas, featuring a stunning interior design, offer breathtaking sea views

With proximity to the pristine and crystal-clear "Xerolimni" beach in St George Area in Pegeia, you can enjoy the ultimate beach getaway experience.









# project overview

- Luxury villas
- Within walking distance to the beach
- Unobstructed sea views
- Full service of Korantina Homes property management team
- Near to our flagship
  Cap St Georges Hotel & Resort,
  with its countless sports facilities,
  bars, restaurants, spa, etc.

# interior











## location



# the masterplan



# architectural plans

## villa 1, 3-5 **Type a**

#### ground floor



#### first floor



#### main points

- | 1. entrance | 2. covered veranda | 3. living room | 4. dining area | 5. kitchen | 6. ensuite bedroom | 7. wc | 8. stairs | 9. covered parking | 10. uncovered veranda

## villa 2 & 6 Type b

## ground floor



## first floor



#### main points

| 1. entrance | 2. covered veranda | 3. living room | 4. dining area | 5. kitchen | 6. bathroom / wc | 7. stairs | 8. covered parking | 9. ensuite bedroom | 10. bedroom



# why Cyprus



#### **QUALITY OF LIFE**

- One of the best climates worldwide
- Top 5 safest country in the world
- Top 4 best retirement destination globally
- Most blue flag beaches per capita in the EU (Eurostat)
- Pollution-free environment
- English widely spok