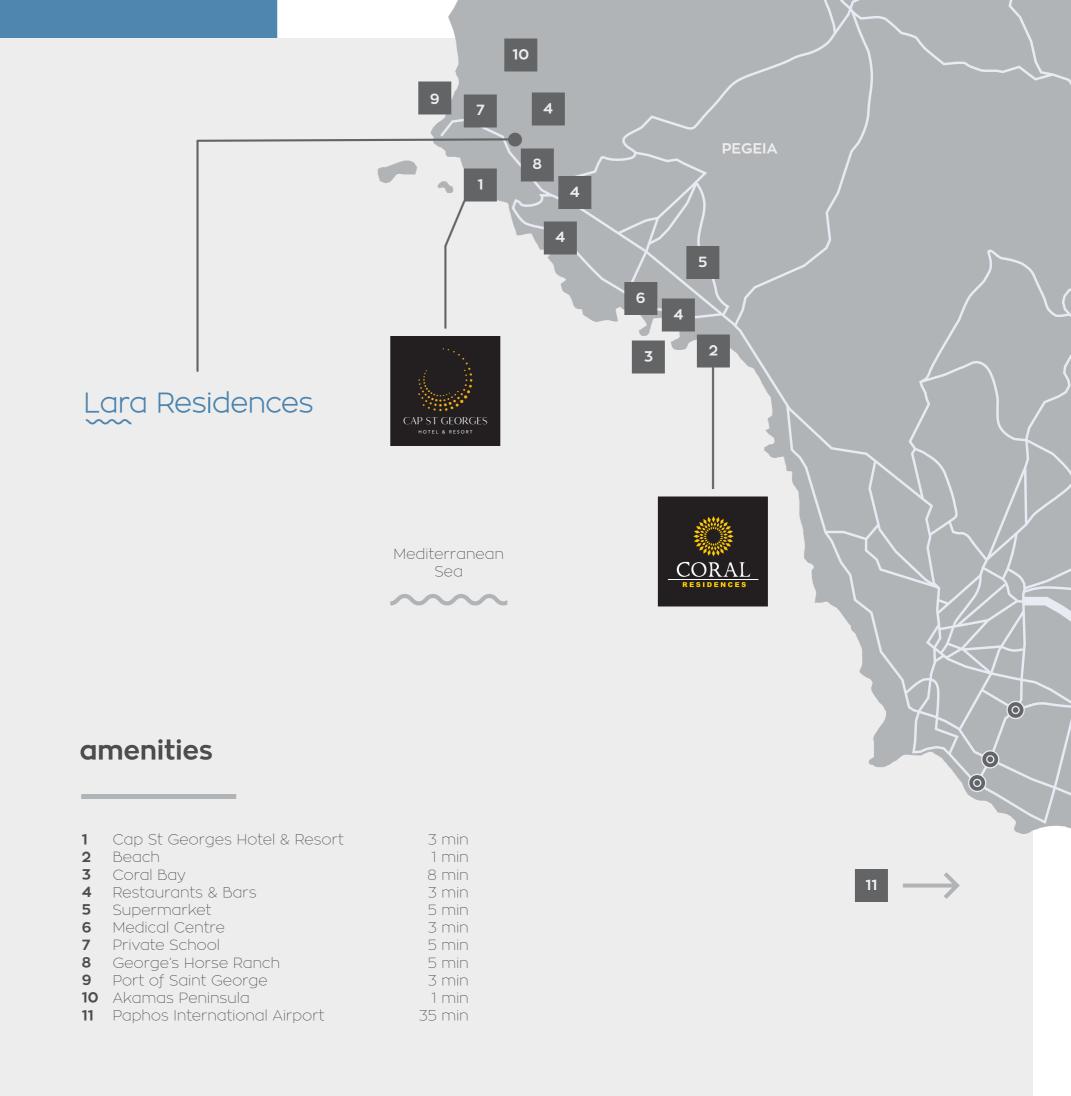

## location

With proximity to the pristine and crystal-clear "Xerolimni" beach in St George Area in Pegeia, you can enjoy the ultimate beach getaway experience.

# project overview

- Luxury villas
- Within walking distance to the beach
- Unobstructed sea views
- Full service of Korantina Homes property management team
- Near to our flagship
  Cap St Georges Hotel & Resort,
  with its countless sports facilities,
  bars, restaurants, spa, etc.