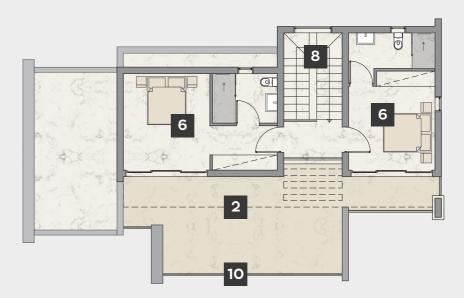

## villa 1, 3-5 **Type a**

#### first floor

#### main points

- | 1. entrance | 2. covered veranda | 3. living room | 4. dining area | 5. kitchen | 6. ensuite bedroom | 7. wc | 8. stairs | 9. covered parking | 10. uncovered veranda