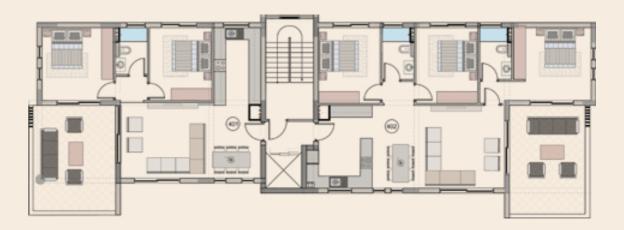

mous beaches are only 10 minutes away, and Paphos International Airport is just a 15-minute drive.

Overall, the area embodies a vibrant and superb location where every moment is met with social and cultural activities all year round.



## project overview

- Spacious 2 and 3-bedroom luxurious apartments with large covered terraces on each floor
- Set in a family-oriented neighbourhood
- Set in the heart of the City
- Walking distance to Old Town
- Close to all amenities

Meeting the highest expectations in construction and design, this unique development provides the ideal choice for a permanent residence, whilst securing an excellent investment.







## **location**



# architectural plans

### ground floor



### first floor



### second floor



## third floor



## fourth floor



### availability list

|       | apt | cov. areas | cov. veranda | total cov.         | rooms |
|-------|-----|------------|--------------|--------------------|-------|
| 1st   | 101 | 78 m²      | 25 m²        | 103 m <sup>2</sup> | 2     |
| floor | 102 | 104 m²     | 23 m²        | 127 m <sup>2</sup> | 3     |
| 2nd   | 201 | 78 m²      | 25 m²        | 103 m²             | 2     |
| floor | 202 | 104 m²     | 23 m²        | 127 m²             | 3     |
| 3rd   | 301 | 78 m²      | 25 m²        | 103 m²             | 2     |
| floor | 302 | 104 m²     | 23 m²        | 127 m²             | 3     |
| 4th   | 401 | 78 m²      | 25 m²        | 103 m²             | 2     |
| floor | 402 | 104 m²     | 23 m²        | 127 m²             | 3     |

## why Cyprus



#### **QUALITY OF LIFE**

-