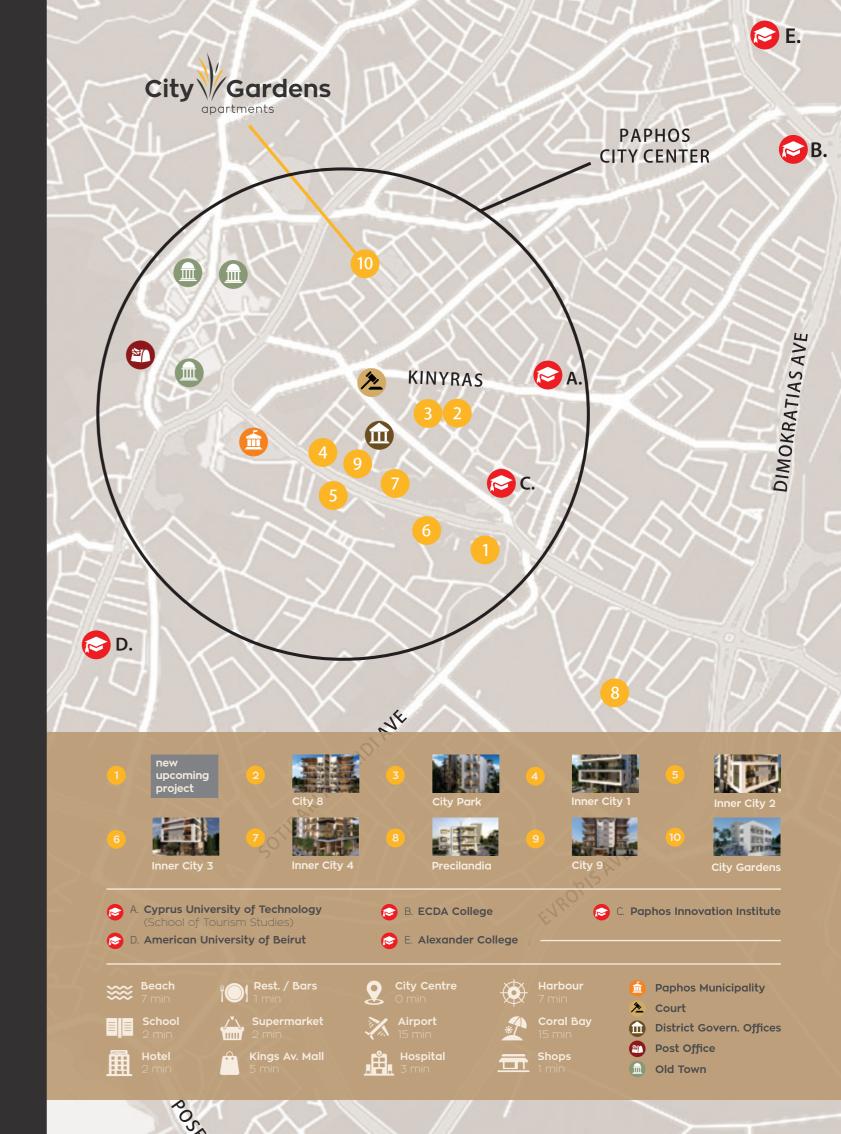

## **location**

The apartments consist of spacious living areas and verandas that offer views of the city located within an opulent residential area well known for its comfort and convenience.

Situated next to Paphos Municipality Public Park, City Gardens is also connected to a high-quality school network, hospitals, shops, restaurants, and bars located in the old town. For the sea-loving residents, Paphos' famous beaches are only 10 minutes away, and Paphos International Airport is just a 15-minute drive.

Overall, the area embodies a vibrant and superb location where every moment is met with social and cultural activities all year round.