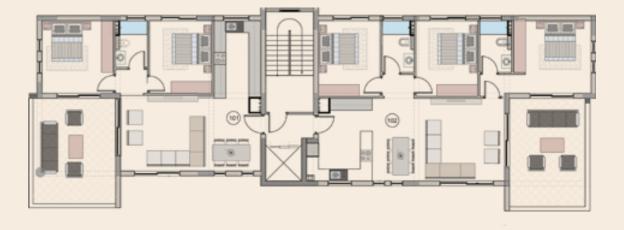

in the old town. For the sea-loving residents, Paphos' famous beaches are only 10 minutes away, and Paphos International Airport is just a 15-minute drive.

Overall, the area embodies a vibrant and superb location where every moment is met with social and cultural activities all year round.



## project overview

- Spacious 2 and 3-bedroom luxurious apartments with large covered terraces on each floor
- Set in a family-oriented neighbourhood
- Set in the heart of the City
- Walking distance to Old Town
- Close to all amenities

Meeting the highest expectations in construction and design, this unique development provides the ideal choice for a permanent residence, whilst securing an excellent investment.







## **location**



# architectural plans

### ground floor



### first floor



### second floor



## third floor



## fourth floor



### availability list

|       | apt | cov. areas | cov. veranda | total cov.         | rooms |
|-------|-----|------------|--------------|--------------------|-------|
| 1st   | 101 | 78 m²      | 25 m²        | 103 m <sup>2</sup> | 2     |
| floor | 102 | 104 m²     | 23 m²        | 127 m <sup>2</sup> | 3     |
| 2nd   | 201 | 78 m²      | 25 m²        | 103 m²             | 2     |
| floor | 202 | 104 m²     | 23 m²        | 127 m²             | 3     |
| 3rd   | 301 | 78 m²      | 25 m²        | 103 m²             | 2     |
| floor | 302 | 104 m²     | 23 m²        | 127 m²             | 3     |
| 4th   | 401 | 78 m²      | 25 m²        | 103 m²             | 2     |
| floor | 402 | 104 m²     | 23 m²        | 127 m²