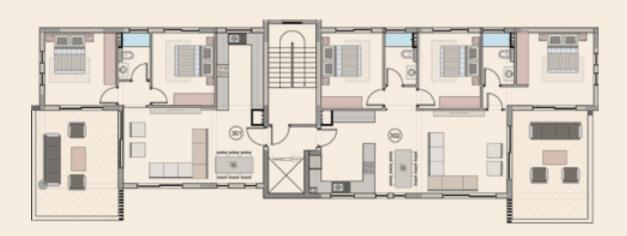

sidents, Paphos' famous beaches are only 10 minutes away, and Paphos International Airport is just a 15-minute drive.

Overall, the area embodies a vibrant and superb location where every moment is met with social and cultural activities all year round.



## project overview

- Spacious 2 and 3-bedroom luxurious apartments with large covered terraces on each floor
- Set in a family-oriented neighbourhood
- Set in the heart of the City
- Walking distance to Old Town
- Close to all amenities

Meeting the highest expectations in construction and design, this unique development provides the ideal choice for a permanent residence, whilst securing an excellent investment.







## **location**



# architectural plans

### ground floor



### first floor



### second floor



## third floor



## fourth floor



### availability list

|       | apt | cov. areas | cov. veranda | total cov.         | rooms |
|-------|-----|------------|--------------|--------------------|-------|
| 1st   | 101 | 78 m²      | 25 m²        | 103 m <sup>2</sup> | 2     |
| floor | 102 | 104 m²     | 23 m²        | 127 m <sup>2</sup> | 3     |
| 2nd   | 201 | 78 m²      | 25 m²        | 103 m²             | 2     |
| floor | 202 | 104 m²     | 23 m²        | 127 m²             | 3     |
| 3rd   | 301 | 78 m²      | 25 m²        | 103 m²             | 2     |
| floor | 302 | 104 m²     | 23 m²        | 127 m²             | 3     |
| 4th   | 401 | 78 m²      | 25 m²        | 103 m²             | 2     |
| floor | 402 | 104 m²     | 23 m²        | 127 m²             | 3     |

## why Cyprus



#### **Q