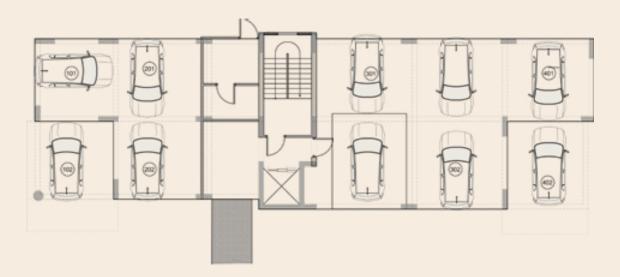

, and bars located in the old town. For the sea-loving residents, Paphos' famous beaches are only 10 minutes away, and Paphos International Airport is just a 15-minute drive.

Overall, the area embodies a vibrant and superb location where every moment is met with social and cultural activities all year round.



## project overview

- Spacious 2 and 3-bedroom luxurious apartments with large covered terraces on each floor
- Set in a family-oriented neighbourhood
- Set in the heart of the City
- Walking distance to Old Town
- Close to all amenities

Meeting the highest expectations in construction and design, this unique development provides the ideal choice for a permanent residence, whilst securing an excellent investment.







## **location**



# architectural plans

### ground floor



### first floor



### second floor



## third floor



## fourth floor



### availability list

|       | apt | cov. areas | cov. veranda | total cov.         | rooms |
|-------|-----|------------|--------------|--------------------|-------|
| 1st   | 101 | 78 m²      | 25 m²        | 103 m <sup>2</sup> | 2     |
| floor | 102 | 104 m²     | 23 m²        | 127 m <sup>2</sup> | 3     |
| 2nd   | 201 | 78 m²      | 25 m²        | 103 m²             | 2     |
| floor | 202 | 104 m²     | 23 m²        | 127 m²             | 3     |
| 3rd   | 301 | 78 m²      | 25 m²        | 103 m²             | 2     |
| floor | 302 | 104 m²     | 23 m²        | 127 m²             | 3     |
| 4th   | 401 | 78 m²      | 25 m²        | 103 m²             | 2     |
| floor | 402 | 104 m²     | 23 m²