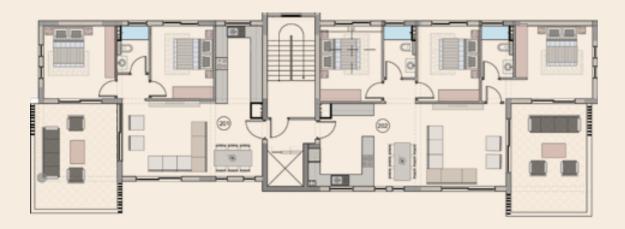

the sea-loving residents, Paphos' famous beaches are only 10 minutes away, and Paphos International Airport is just a 15-minute drive.

Overall, the area embodies a vibrant and superb location where every moment is met with social and cultural activities all year round.



## project overview

- Spacious 2 and 3-bedroom luxurious apartments with large covered terraces on each floor
- Set in a family-oriented neighbourhood
- Set in the heart of the City
- Walking distance to Old Town
- Close to all amenities

Meeting the highest expectations in construction and design, this unique development provides the ideal choice for a permanent residence, whilst securing an excellent investment.







## **location**



# architectural plans

### ground floor



### first floor



### second floor



## third floor



## fourth floor



### availability list

|       | apt | cov. areas | cov. veranda | total cov.         | rooms |
|-------|-----|------------|--------------|--------------------|-------|
| 1st   | 101 | 78 m²      | 25 m²        | 103 m <sup>2</sup> | 2     |
| floor | 102 | 104 m²     | 23 m²        | 127 m <sup>2</sup> | 3     |
| 2nd   | 201 | 78 m²      | 25 m²        | 103 m²             | 2     |
| floor | 202 | 104 m²     | 23 m²        | 127 m²             | 3     |
| 3rd   | 301 | 78 m²      | 25 m²        | 103 m²             | 2     |
| floor | 302 | 104 m²     | 23 m²        | 127 m²             | 3     |
| 4th   | 401 | 78 m²      | 25 m²        | 103 m²             | 2     |
| floor | 402 | 104 m²     | 23 m²        | 127 m²             | 3     |

## why