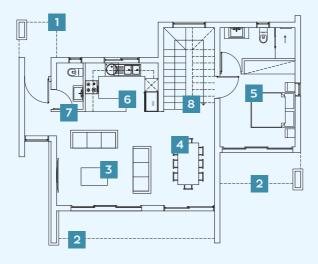

### villa No. 06

### ground floor

 $\sim$ 

| 1. covered entrance | 2. covered veranda | 3. living room | 4. dining area | 5. master bedroom | 6. kitchen | 7. guest bathroom | 8. stairs | 9. covered parking

first floor

 $\sim \sim \sim$ 

**1.** covered veranda 2. master bedroom 3. ensuite bedroom **4.** void **5.** stairs