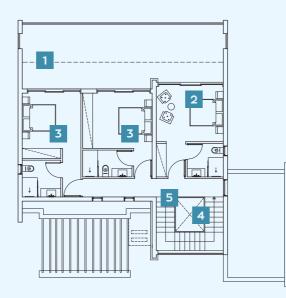

### villa No. 06

**1.** covered veranda 2. master bedroom 3. ensuite bedroom **4.** void **5.** stairs