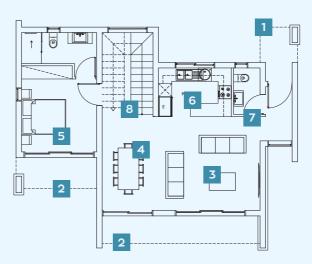

### villas **No. 01-05**

### ground floor

#### $\sim$

| 1. covered entrance | 2. covered veranda 3. living room | 4. dining area | 5. ensuite bedroom
6. kitchen | 7. guest bathroom | 8. stairs