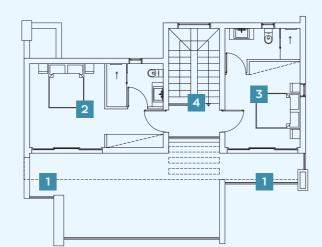

#### first floor

 $\sim$ 

- **1.** covered veranda
- 2. master bedroom | 3. ensuite bedroom
- **4.** stairs

### first floor

 $\sim \sim \sim$ 

- **1.** covered veranda
- 2. master bedroom 3. ensuite bedroom **4.** stairs

### first floor

 $\sim$ 

| 1. covered veranda | 2. master bedroom | 3. ensuite bedroom | 4. stairs