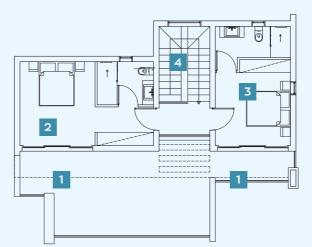

### villas **No. 01-05**

#### first floor

 $\sim$ 

- **1.** covered veranda
- 2. master bedroom | 3. ensuite bedroom
- **4.** stairs