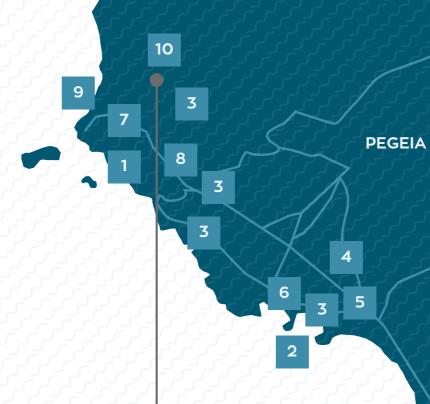

## location

akámas 4

Mediterranean Sea

### amenities

 $\sim$ 

- 1 Cap St Georges Hotel & Resort 3 min 2 Coral Bay **3** Restaurants & Bars 4 Supermarket 5 Pharmacy 6 Medical Centre 7 Private School 8 George's Horse Ranch 9 Port of Saint George10 Akamas Peninsula
- 11 Beach
  - Paphos International Airport

8 min 3 min 5 min 5 min 5 min 3 min 3 min 3 min 0 min 2 min

0

35 min