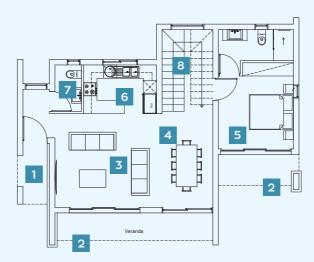

### villas **No. 01-05**

### ground floor

#### $\sim$

| 1. covered entrance | 2. covered veranda 3. living room | 4. dining area | 5. ensuite bedroom
6. kitchen | 7. guest bathroom | 8. stairs