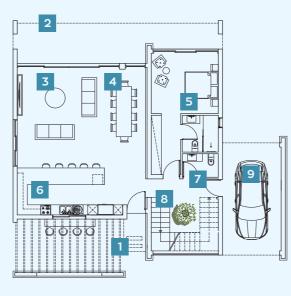

### villa No. 06

### ground floor

 $\sim$ 

| 1. covered entrance | 2. covered veranda | 3. living room | 4. dining area | 5. master bedroom | 6. kitchen | 7. guest bathroom | 8. stairs | 9. covered parking

first floor

 $\sim \sim \sim$ 