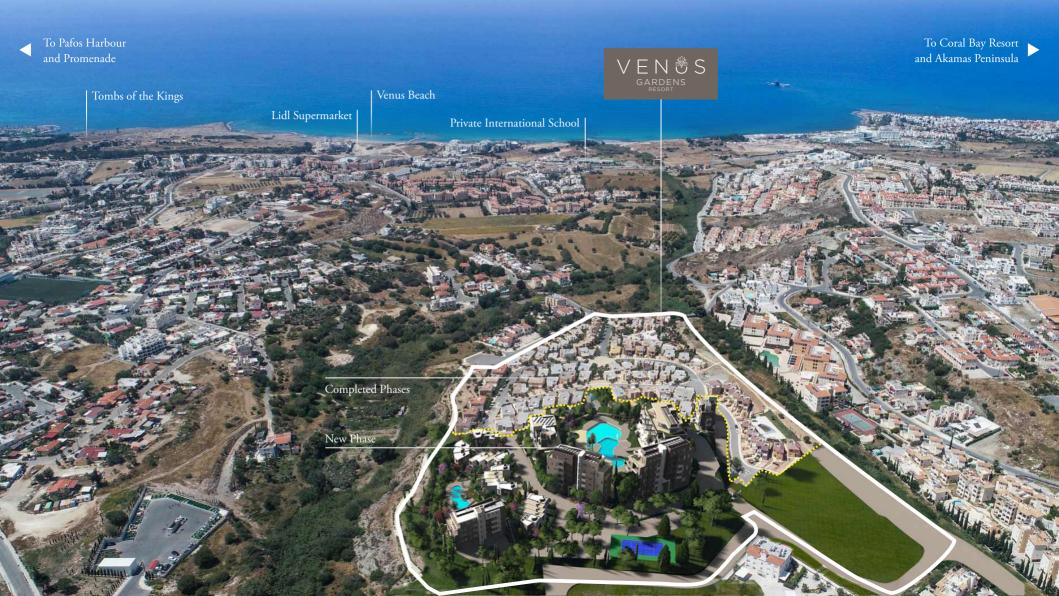

## LOCATION MAP

| 1  | Nearest Beach                | 2 minutes  |
|----|------------------------------|------------|
| 2  | Pafos Town Centre            | 5 minutes  |
| 3  | Archaeological Sites         | 3 minutes  |
| 4  | Pafos Harbour and Promenade  | 9 minutes  |
| 5  | Main Shopping Mall           | 6 minutes  |
| 6  | Pafos Old Town               | 5 minutes  |
| 7  | Iasis Private Hospital       | 10 minutes |
| 8  | Neapolis Smart EcoCity       | 9 minutes  |
| 9  | Pafos General Hospital       | 14 minutes |
| 10 | Highway to/from other cities | 15 minutes |
| 11 | Pafos International Airport  | 25 minutes |
| 12 | International School         | 5 minutes  |
| 13 | Neapolis University Pafos    | 12 minutes |
|    |                              |            |

## NEW PHASE LAUNCHED

PHASE 10