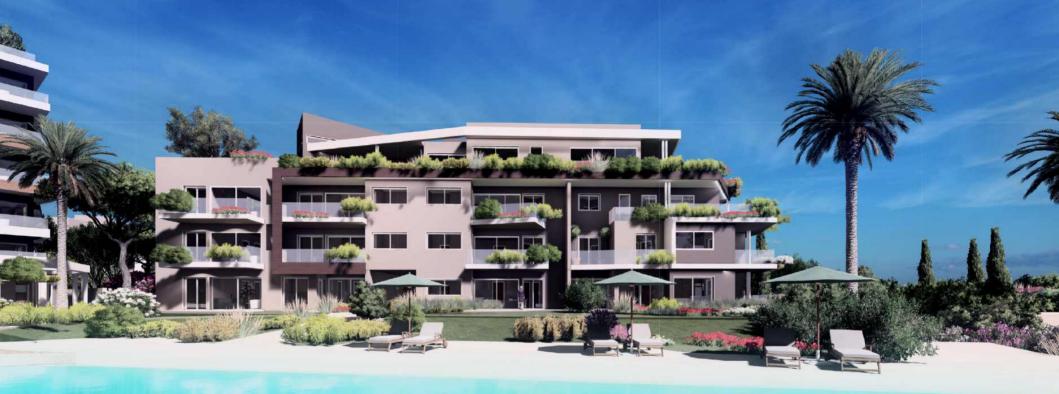

#### ON-SITE Facilities

Architecturally designed to blend in seamlessly with its surroundings, Venus Gardens Resort creates a strong connection with people and place alike. Luxury on-site facilities provide ample opportunities to meet with neighbours, creating a central hub for the community, offering something for people of all ages to enjoy.

- Gated Entrance
- Restaurant
- Bar
- Health Club with Gym
- Saun
- Steam Bath
- Massage and Beauty Salon
- \* Infinity swimming pool overlooking the Mediterranean
- Reception
- Tennis Court
- Children's Playground
- Natural walkways and paths