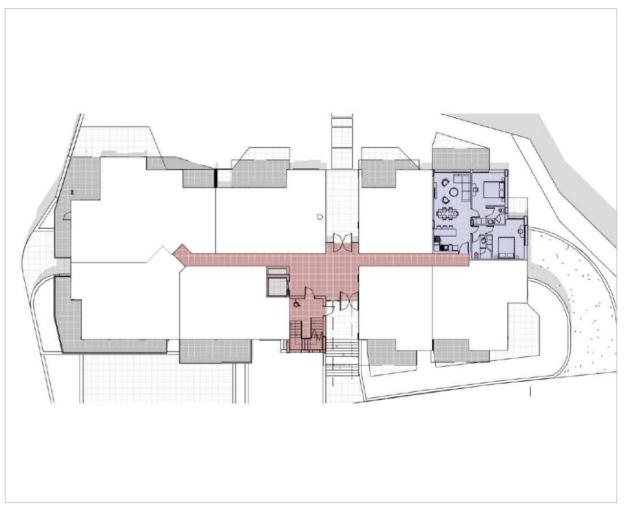

|
| BATHROOMS | 2 Bathrooms                                                          |

| PRICE | € 360,000 (PLUS VAT) |
|-------|----------------------|
|-------|----------------------|





PHASE 10

BLOCK 4 / APARTMENT 001







PHASE 10

BLOCK 4 / APARTMENT 001

Where life meets lifestyle

5 26 26 26 26 26 26 26 26 26 26 26 26 26 26 26 26 26 26 26 26 26 6 26 26 26 26 26 26 26 26 26 2 -502 502 502 502 502 502 502 502



#### PRELIMINARY APARTMENT PLAN



| TOTAL COV. AREA | 85.34m <sup>2</sup> |
|-----------------|---------------------|
| Common areas    | 10.45m <sup>2</sup> |
| UNCOV.VERANDA   | 4.62m <sup>2</sup>  |
| COV.VERANDA     | 11.97m <sup>2</sup> |
| COVERED AREA    | 73.37m <sup>2</sup> |



APARTMENT 001 BLOCK 4

#### PRELIMINARY GROUND FLOOR LAYOUT PLAN



## THE EUROPEAN ISLAND OF CYPRUS

Explore a world of endless possibilities on an island that serves as your gateway to the European Union. Cyprus is a modern, cosmopolitan, transparent business centre offering opportunities for investment across a wide range of sectors. A combination of high quality of life, year-round sunshine and natural beauty, ease of doing business and investment incentives offer investors an attractive experience in terms of both living and doing business.

Acquiring property in Cyprus, either as an investment or as a second home, has always been a popular choice among foreign investors.



## DISCOVER CYPRUS

- Positioned at the crossroads of three continents (Europe, Asia and Africa)
- Member of the EU and Eurozone
- High level of services, including financial, m