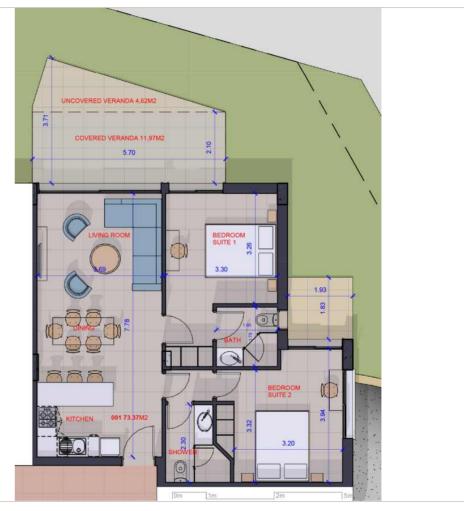

# VEN S

| DETAILS   | Apartment                                                            |
|-----------|----------------------------------------------------------------------|
| FEATURES  | Open plan Living/Dining Room<br>Kitchen<br>Private allocated parking |
| BEDROOMS  | 2 Bedrooms (1 En-suite)                                              |
| BATHROOMS | 2 Bathrooms                                                          |

#### PRELIMINARY APARTMENT PLAN

| TOTAL COV. AREA | 85.34m <sup>2</sup> |
|-----------------|---------------------|
| Common areas    | 10.45m <sup>2</sup> |
| UNCOV.VERANDA   | 4.62m <sup>2</sup>  |
| COV.VERANDA     | 11.97m <sup>2</sup> |
| COVERED AREA    | 73.37m <sup>2</sup> |