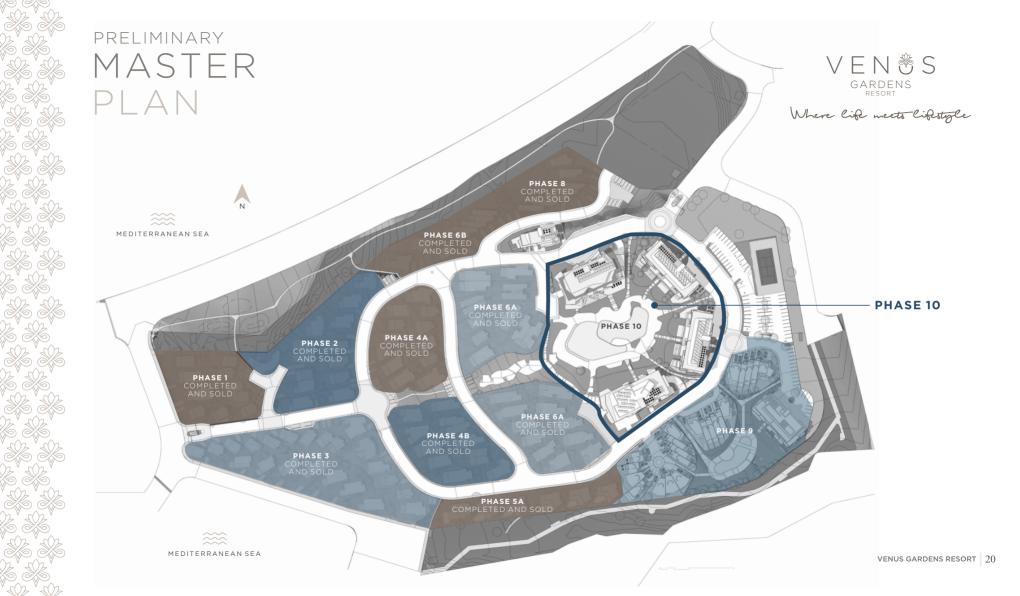

# COMPLETED PHASES

Martin and and Sala Million and

#### PHASES 1-8

The highly successful Venus Gardens Resort development has been designed with meticulous attention to detail, creating homes with style, sophistication and warmth. With a total of ten phases that make up the entire development, eight phases have already been completed and sold to satisfied home owners who enjoy the privilege of living in one of the most sought-after, landscaped, and gated communities in Pafos.

## NEW PHASE LAUNCHED

PHASE 10