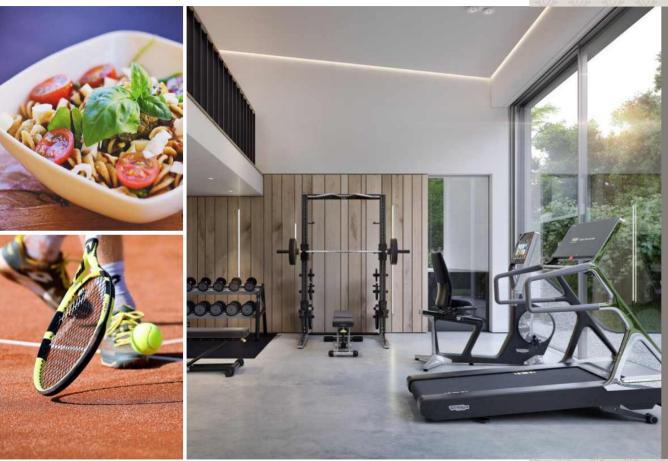

#### ON-SITE Facilities

Architecturally designed to blend in seamlessly with its surroundings, Venus Gardens Resort creates a strong connection with people and place alike. Luxury on-site facilities provide ample opportunities to meet with neighbours, creating a central hub for the community, offering something for people of all ages to enjoy.

- Gated Entrance
- Restaurant
- Bar
- Health Club with Gym
- Saun
- Steam Bath
- Massage and Beauty Salon
- \* Infinity swimming pool overlooking the Mediterranean
- Reception
- Tennis Court
- Children's Playground
- Natural walkways and paths