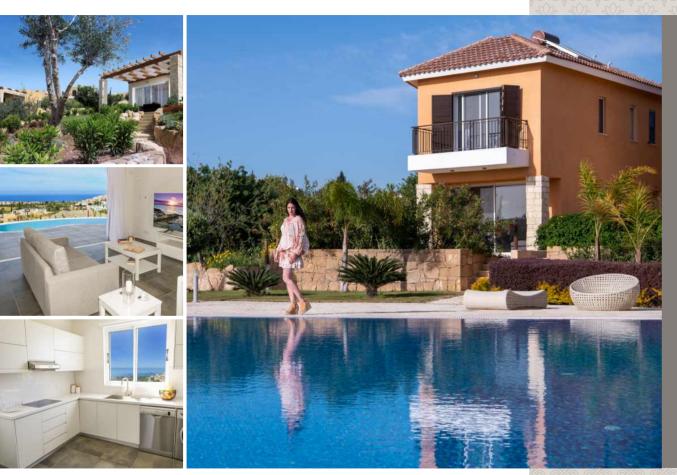

#### FIXTURES AND FINISHES (INDOOR)

Each home at Venus Gardens Resort incorporates a customised choice of finishes, from exquisite flooring and countertop materials, to high-end fixtures, leaving you with peace of mind and more time to enjoy your own slice of paradise.

# VEN S

| DETAILS   | Apartment                                                            |
|-----------|----------------------------------------------------------------------|
| FEATURES  | Open plan Living/Dining Room<br>Kitchen<br>Private allocated parking |
| BEDROOMS  | 2 Bedrooms (1 En-suite)                                              |
| BATHROOMS | 2 Bathrooms                                                          |