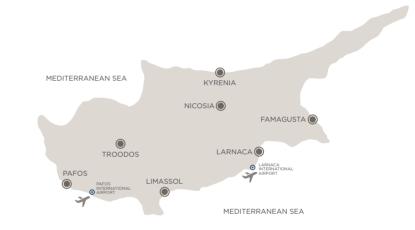

## LOCATION MAP

| 1  | Nearest Beach                | 2 minutes  |
|----|------------------------------|------------|
| 2  | Pafos Town Centre            | 5 minutes  |
| 3  | Archaeological Sites         | 3 minutes  |
| 4  | Pafos Harbour and Promenade  | 9 minutes  |
| 5  | Main Shopping Mall           | 6 minutes  |
| 6  | Pafos Old Town               | 5 minutes  |
| 7  | Iasis Private Hospital       | 10 minutes |
| 8  | Neapolis Smart EcoCity       | 9 minutes  |
| 9  | Pafos General Hospital       | 14 minutes |
| 10 | Highway to/from other cities | 15 minutes |
| 11 | Pafos International Airport  | 25 minutes |
| 12 | International School         | 5 minutes  |
| 13 | Neapolis University Pafos    | 12 minutes |
|    |                              |            |