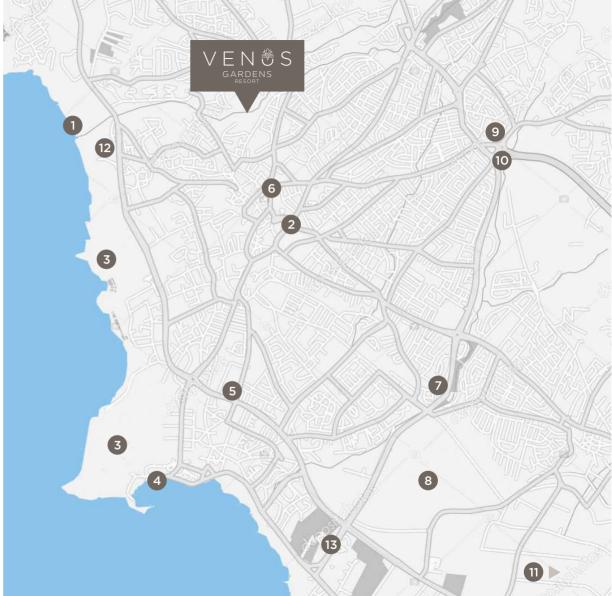

## LOCATION MAP

| 1  | Nearest Beach                | 2 minutes  |
|----|------------------------------|------------|
| 2  | Pafos Town Centre            | 5 minutes  |
| 3  | Archaeological Sites         | 3 minutes  |
| 4  | Pafos Harbour and Promenade  | 9 minutes  |
| 5  | Main Shopping Mall           | 6 minutes  |
| 6  | Pafos Old Town               | 5 minutes  |
| 7  | Iasis Private Hospital       | 10 minutes |
| 8  | Neapolis Smart EcoCity       | 9 minutes  |
| 9  | Pafos General Hospital       | 14 minutes |
| 10 | Highway to/from other cities | 15 minutes |
| 11 | Pafos International Airport  | 25 minutes |
| 12 | International School         | 5 minutes  |
| 13 | Neapolis University Pafos    | 12 minutes |
|    |                              |            |