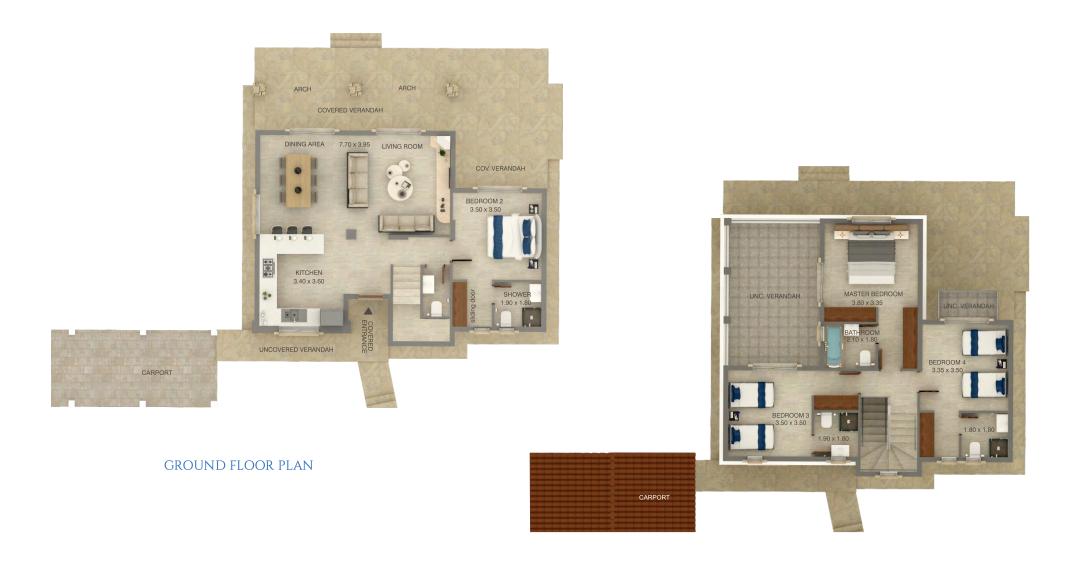

### VILLA No 2 | 4 BEDROOM VILLA

|           | BEDROOMS |         |              |             | COVERED VE   | RANDAH m <sup>2</sup> | UNCOVERED VI | ERANDAH m <sup>2</sup> | TOTAL                  | PLOT   |  |
|-----------|----------|---------|--------------|-------------|--------------|-----------------------|--------------|------------------------|------------------------|--------|--|
| VILLA NO. |          | CARPORT | GROUND FLOOR | FIRST FLOOR | GROUND FLOOR | FIRST FLOOR           | GROUND FLOOR | FIRST FLOOR            | COVERED m <sup>2</sup> | m²     |  |
| 2         | 4        | 18.60   | 84.50        | 77.35       | 12.60        | 9.00                  | 42.45        | 7.60                   | 202.05                 | 952.10 |  |

#### VILLA NO 2 | 4 BEDROOM VILLA

#### GROUND FLOOR PLAN