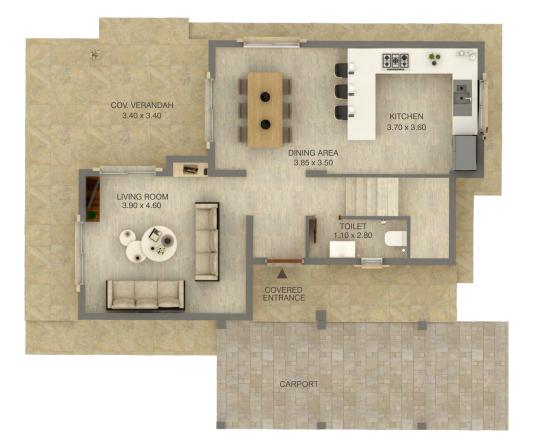

#### VILLA No 5 | 3 BEDROOM VILLA

|           | BEDROOMS | COVERED AREA m <sup>2</sup> |              |             | COVERED VE   | 'ERANDAH m <sup>2</sup> UNCOVE |              | JNCOVERED VERANDAH m <sup>2</sup> |                        | PLOT   |  |
|-----------|----------|-----------------------------|--------------|-------------|--------------|--------------------------------|--------------|-----------------------------------|------------------------|--------|--|
| VILLA NO. | BEDROOMS | CARPORT                     | GROUND FLOOR | FIRST FLOOR | GROUND FLOOR | FIRST FLOOR                    | GROUND FLOOR | FIRST FLOOR                       | COVERED m <sup>2</sup> | m²     |  |
| 5         | 3        | 18.60                       | 66.55        | 69.91       | 14.92        | _                              | 20.05        | 11.56                             | 169.98                 | 822.61 |  |

#### VILLA NO 5 | 3 BEDROOM VILLA

#### GROUND FLOOR PLAN