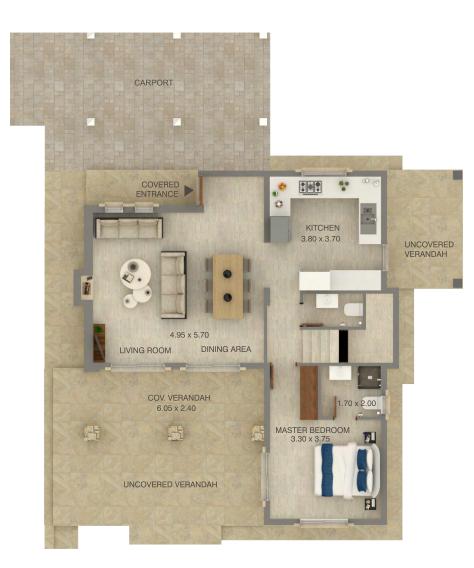

### VILLA NO 3 | 3 BEDROOM VILLA

|           | BEDROOMS | COVERED AREA m <sup>2</sup> |              |             | COVERED VE   | RANDAH m <sup>2</sup> | UNCOVERED V  | ERANDAH m <sup>2</sup> | TOTAL                           | PLOT   |  |
|-----------|----------|-----------------------------|--------------|-------------|--------------|-----------------------|--------------|------------------------|---------------------------------|--------|--|
| VILLA NO. | BEDROOMS | CARPORT                     | GROUND FLOOR | FIRST FLOOR | GROUND FLOOR | FIRST FLOOR           | GROUND FLOOR | FIRST FLOOR            | TOTAL<br>COVERED m <sup>2</sup> | m²     |  |
| 3         | 3        | 18.60                       | 84.44        | 49.46       | 15.01        | -                     | 35.59        | 51.43                  | 167.51                          | 722.55 |  |

#### VILLA NO 3 | 3 BEDROOM VILLA

#### GROUND FLOOR PLAN