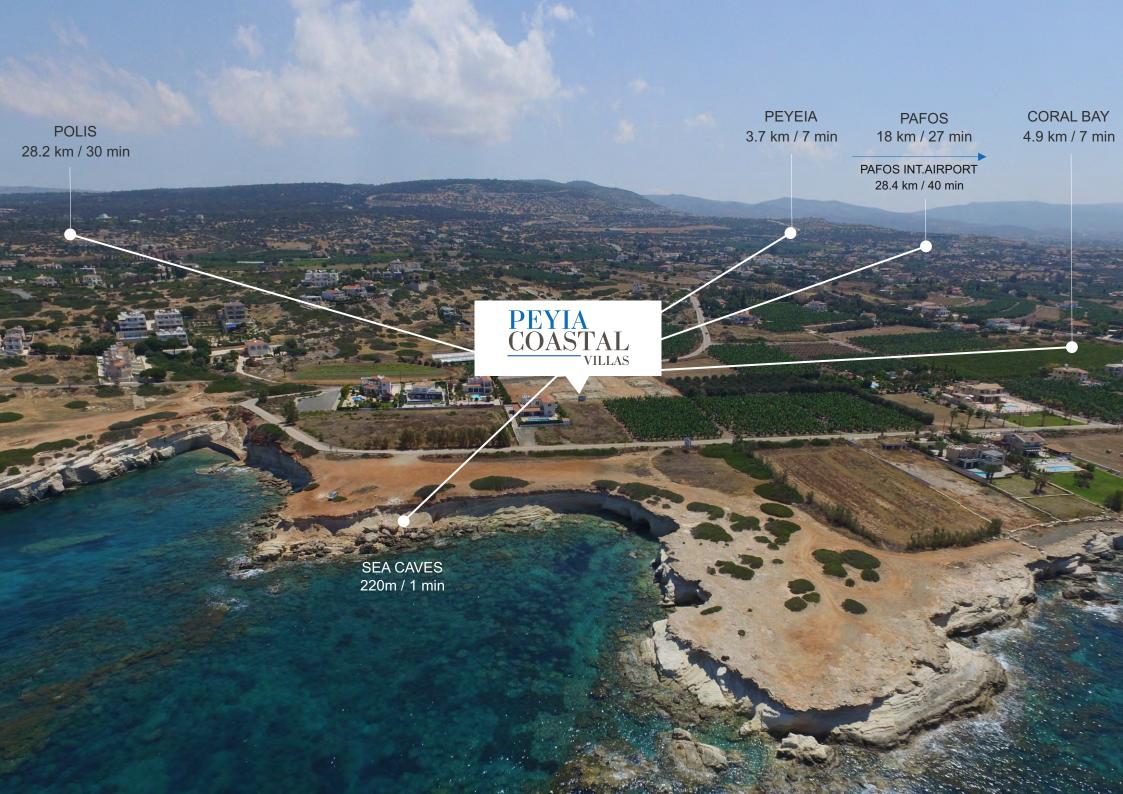

#### CENTRAL LOCATION TRAVEL TIMES (BY CAR) FROM PEYIA COASTAL VILLAS

|                       | - AND AND                 | · State State                                                                                                                                                                                                                                                                                                                                                                                                                                                                                                                                                                                                                                                                                                                                                                                                                                                                                                                                                                                                                                                                                                                                                                                                                                                                                                                                                                                                                                                                                                                                                                                                                                                                                                                                                                                                                                                                                                                                                                                                                                                                                                                  |                |       |                                                                                                                                                                                                                                                                                                                                                                                                                                                                                                                                                                                                                                                                                                     |          |        |        |
|-----------------------|---------------------------|--------------------------------------------------------------------------------------------------------------------------------------------------------------------------------------------------------------------------------------------------------------------------------------------------------------------------------------------------------------------------------------------------------------------------------------------------------------------------------------------------------------------------------------------------------------------------------------------------------------------------------------------------------------------------------------------------------------------------------------------------------------------------------------------------------------------------------------------------------------------------------------------------------------------------------------------------------------------------------------------------------------------------------------------------------------------------------------------------------------------------------------------------------------------------------------------------------------------------------------------------------------------------------------------------------------------------------------------------------------------------------------------------------------------------------------------------------------------------------------------------------------------------------------------------------------------------------------------------------------------------------------------------------------------------------------------------------------------------------------------------------------------------------------------------------------------------------------------------------------------------------------------------------------------------------------------------------------------------------------------------------------------------------------------------------------------------------------------------------------------------------|----------------|-------|-----------------------------------------------------------------------------------------------------------------------------------------------------------------------------------------------------------------------------------------------------------------------------------------------------------------------------------------------------------------------------------------------------------------------------------------------------------------------------------------------------------------------------------------------------------------------------------------------------------------------------------------------------------------------------------------------------|----------|--------|--------|
| Section 11 March      | A State A                 | New York Robert                                                                                                                                                                                                                                                                                                                                                                                                                                                                                                                                                                                                                                                                                                                                                                                                                                                                                                                                                                                                                                                                                                                                                                                                                                                                                                                                                                                                                                                                                                                                                                                                                                                                                                                                                                                                                                                                                                                                                                                                                                                                                                                | and and        |       | 1                                                                                                                                                                                                                                                                                                                                                                                                                                                                                                                                                                                                                                                                                                   |          |        |        |
| State of the second   |                           |                                                                                                                                                                                                                                                                                                                                                                                                                                                                                                                                                                                                                                                                                                                                                                                                                                                                                                                                                                                                                                                                                                                                                                                                                                                                                                                                                                                                                                                                                                                                                                                                                                                                                                                                                                                                                                                                                                                                                                                                                                                                                                                                | E Fall         | 1 F   | PEYIA COASTAL VILLAS                                                                                                                                                                                                                                                                                                                                                                                                                                                                                                                                                                                                                                                                                |          |        |        |
| and the second        | 1 Alexandre               | Contract of the second                                                                                                                                                                                                                                                                                                                                                                                                                                                                                                                                                                                                                                                                                                                                                                                                                                                                                                                                                                                                                                                                                                                                                                                                                                                                                                                                                                                                                                                                                                                                                                                                                                                                                                                                                                                                                                                                                                                                                                                                                                                                                                         | Sugar St       | 2 k   | KINGS AVENUE MALL                                                                                                                                                                                                                                                                                                                                                                                                                                                                                                                                                                                                                                                                                   |          | 15 min | utes   |
| The second second     |                           |                                                                                                                                                                                                                                                                                                                                                                                                                                                                                                                                                                                                                                                                                                                                                                                                                                                                                                                                                                                                                                                                                                                                                                                                                                                                                                                                                                                                                                                                                                                                                                                                                                                                                                                                                                                                                                                                                                                                                                                                                                                                                                                                |                | 3 F   | PAFOS HARBOUR                                                                                                                                                                                                                                                                                                                                                                                                                                                                                                                                                                                                                                                                                       |          | 13 min | utes   |
|                       | 6                         |                                                                                                                                                                                                                                                                                                                                                                                                                                                                                                                                                                                                                                                                                                                                                                                                                                                                                                                                                                                                                                                                                                                                                                                                                                                                                                                                                                                                                                                                                                                                                                                                                                                                                                                                                                                                                                                                                                                                                                                                                                                                                                                                | P. Comment     | ר 4   | FOMBS OF THE KINGS                                                                                                                                                                                                                                                                                                                                                                                                                                                                                                                                                                                                                                                                                  |          | 10 min | utes   |
|                       | Contraction of the second | TR. LINE                                                                                                                                                                                                                                                                                                                                                                                                                                                                                                                                                                                                                                                                                                                                                                                                                                                                                                                                                                                                                                                                                                                                                                                                                                                                                                                                                                                                                                                                                                                                                                                                                                                                                                                                                                                                                                                                                                                                                                                                                                                                                                                       |                | 5 F   | PAFOS GENERAL HOSPITAL                                                                                                                                                                                                                                                                                                                                                                                                                                                                                                                                                                                                                                                                              |          | 18 min | utes   |
| Test.                 | 5                         | 是一方1、18124多                                                                                                                                                                                                                                                                                                                                                                                                                                                                                                                                                                                                                                                                                                                                                                                                                                                                                                                                                                                                                                                                                                                                                                                                                                                                                                                                                                                                                                                                                                                                                                                                                                                                                                                                                                                                                                                                                                                                                                                                                                                                                                                    | A STATE OF     | 6 II  | NTERNATIONAL SCHOOL OF PAP                                                                                                                                                                                                                                                                                                                                                                                                                                                                                                                                                                                                                                                                          | PHOS     | 20 min | utes   |
|                       |                           | STOL S                                                                                                                                                                                                                                                                                                                                                                                                                                                                                                                                                                                                                                                                                                                                                                                                                                                                                                                                                                                                                                                                                                                                                                                                                                                                                                                                                                                                                                                                                                                                                                                                                                                                                                                                                                                                                                                                                                                                                                                                                                                                                                                         |                | 7 F   | HIGHWAY (STARTING POINT)                                                                                                                                                                                                                                                                                                                                                                                                                                                                                                                                                                                                                                                                            |          | 22 min | utes   |
| and the second second | 7                         |                                                                                                                                                                                                                                                                                                                                                                                                                                                                                                                                                                                                                                                                                                                                                                                                                                                                                                                                                                                                                                                                                                                                                                                                                                                                                                                                                                                                                                                                                                                                                                                                                                                                                                                                                                                                                                                                                                                                                                                                                                                                                                                                |                | 8 F   | PAFOS MUNICIPAL BEACH                                                                                                                                                                                                                                                                                                                                                                                                                                                                                                                                                                                                                                                                               |          | 13 min | utes   |
| 4                     |                           |                                                                                                                                                                                                                                                                                                                                                                                                                                                                                                                                                                                                                                                                                                                                                                                                                                                                                                                                                                                                                                                                                                                                                                                                                                                                                                                                                                                                                                                                                                                                                                                                                                                                                                                                                                                                                                                                                                                                                                                                                                                                                                                                |                | 9 F   | PAFOS INTERNATIONAL AIRPORT                                                                                                                                                                                                                                                                                                                                                                                                                                                                                                                                                                                                                                                                         |          | 25 min | utes   |
|                       |                           | the the state of                                                                                                                                                                                                                                                                                                                                                                                                                                                                                                                                                                                                                                                                                                                                                                                                                                                                                                                                                                                                                                                                                                                                                                                                                                                                                                                                                                                                                                                                                                                                                                                                                                                                                                                                                                                                                                                                                                                                                                                                                                                                                                               | 1 Same Lite    | 10 \  | VENUS ROCK GOLF RESORT                                                                                                                                                                                                                                                                                                                                                                                                                                                                                                                                                                                                                                                                              |          | 30 min | utes   |
| 3 2                   |                           | - The first                                                                                                                                                                                                                                                                                                                                                                                                                                                                                                                                                                                                                                                                                                                                                                                                                                                                                                                                                                                                                                                                                                                                                                                                                                                                                                                                                                                                                                                                                                                                                                                                                                                                                                                                                                                                                                                                                                                                                                                                                                                                                                                    | C. Franklin    |       |                                                                                                                                                                                                                                                                                                                                                                                                                                                                                                                                                                                                                                                                                                     |          |        |        |
|                       | A sold the state          | 1. 3 3.5.1                                                                                                                                                                                                                                                                                                                                                                                                                                                                                                                                                                                                                                                                                                                                                                                                                                                                                                                                                                                                                                                                                                                                                                                                                                                                                                                                                                                                                                                                                                                                                                                                                                                                                                                                                                                                                                                                                                                                                                                                                                                                                                                     | Constant Calif | -     |                                                                                                                                                                                                                                                                                                                                                                                                                                                                                                                                                                                                                                                                                                     |          |        |        |
|                       | 8                         |                                                                                                                                                                                                                                                                                                                                                                                                                                                                                                                                                                                                                                                                                                                                                                                                                                                                                                                                                                                                                                                                                                                                                                                                                                                                                                                                                                                                                                                                                                                                                                                                                                                                                                                                                                                                                                                                                                                                                                                                                                                                                                                                | as and         | all a | and the second se | GOOGLE   | EARTH  | I LOCA |
|                       | Val Jan -                 | and the second second                                                                                                                                                                                                                                                                                                                                                                                                                                                                                                                                                                                                                                                                                                                                                                                                                                                                                                                                                                                                                                                                                                                                                                                                                                                                                                                                                                                                                                                                                                                                                                                                                                                                                                                                                                                                                                                                                                                                                                                                                                                                                                          | Pla and        | di k  | of product                                                                                                                                                                                                                                                                                                                                                                                                                                                                                                                                                                                                                                                                                          | LATITUDE | Ξ      | 34.88  |
|                       | C. A. California          |                                                                                                                                                                                                                                                                                                                                                                                                                                                                                                                                                                                                                                                                                                                                                                                                                                                                                                                                                                                                                                                                                                                                                                                                                                                                                                                                                                                                                                                                                                                                                                                                                                                                                                                                                                                                                                                                                                                                                                                                                                                                                                                                | 1 All          | 12 M  | 1000                                                                                                                                                                                                                                                                                                                                                                                                                                                                                                                                                                                                                                                                                                | LONGITUI | DF     | 32.33  |
|                       | 9                         |                                                                                                                                                                                                                                                                                                                                                                                                                                                                                                                                                                                                                                                                                                                                                                                                                                                                                                                                                                                                                                                                                                                                                                                                                                                                                                                                                                                                                                                                                                                                                                                                                                                                                                                                                                                                                                                                                                                                                                                                                                                                                                                                |                |       | Sac 5 h                                                                                                                                                                                                                                                                                                                                                                                                                                                                                                                                                                                                                                                                                             |          |        | 02.00  |
|                       |                           | A State of the state of the                                                                                                                                                                                                                                                                                                                                                                                                                                                                                                                                                                                                                                                                                                                                                                                                                                                                                                                                                                                                                                                                                                                                                                                                                                                                                                                                                                                                                                                                                                                                                                                                                                                                                                                                                                                                                                                                                                                                                                                                                                                                                                    | 10             | (A)   | 19.1.7 B                                                                                                                                                                                                                                                                                                                                                                                                                                                                                                                                                                                                                                                                                            |          |        |        |
|                       |                           | and the second s | ATT IN         | 197   | 6.04                                                                                                                                                                                                                                                                                                                                                                                                                                                                                                                                                                                                                                                                                                |          |        |        |
|                       |                           |                                                                                                                                                                                                                                                                                                                                                                                                                                                                                                                                                                                                                                                                                                                                                                                                                                                                                                                                                                                                                                                                                                                                                                                                                                                                                                                                                                                                                                                                                                                                                                                                                                                                                                                                                                                                                                                                                                                                                                                                                                                                                                                                |                |       |                                                                                                                                                                                                                                                                                                                                                                                                                                                                                                                                                                                                                                                                                                     |          |        |        |