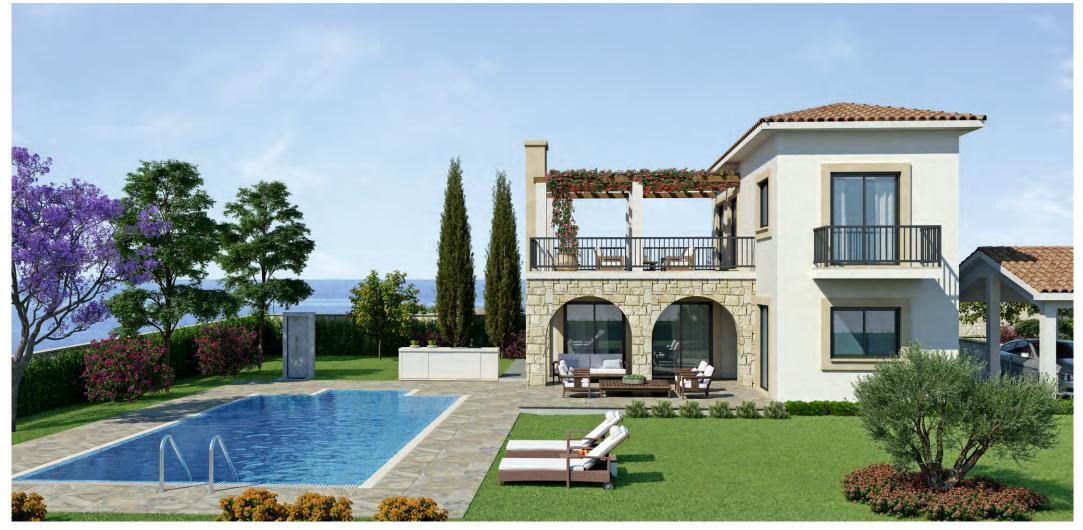

# PEYIA COASTAL VILLAS PROJECT SUMMARY

Lavish and luxurious living beckons one to this outstanding development off the west coast of Pafos. Everything about this project makes a statement of taste, quality and style. Set against a backdrop of splendid terrain and the coastal ambiance of the Mediterranean, PEYIA COASTAL VILLAS are adjacent to the remarkable sea cave formations near Coral Bay.

Inspired by Mediterranean living and traditional Cypriot architecture, PEYIA COASTAL VILLAS comprise six private and tranquil homes that reflect luxury and beauty. Spacious designs provide versatile living space, while the large balconies, shady pergolas, open terraces, gardens and private swimming pools make most of the island's unique climate. The area itself is a prime location with award-winning villas and exclusive homes. Quiet and peaceful, PEYIA COASTAL VILLAS are a stone's throw away from a plethora of retail outlets, fish taverns, cafes and coffee bars, and a future marina; the renowned "Blue-flag" sandy beaches of Coral Bay are all nearby. These luxurious residences are also located near the Akamas Peninsula, an area preserving the untamed natural beauty of Cyprus.

#### QUALITY SPECIFICATIONS

- PEYIA COASTAL VILLAS is located in the area of PEYIA near the sandy beaches of Coral Bay
- The development is in close proximity to amenities and services
- Close to the St. George fishing harbour and taverns which lie west of the area
- The project comprises 6 detached villas featuring 3 and 4 bedrooms
- Spacious living areas, balconies with sea views
- Large residential plots
- The location is quite and peaceful and is ideal for holiday, permanent living and investment
- Secluded, yet access to Pafos Town, Pafos International Airport, hotels, resorts and golf courses are a short drive away