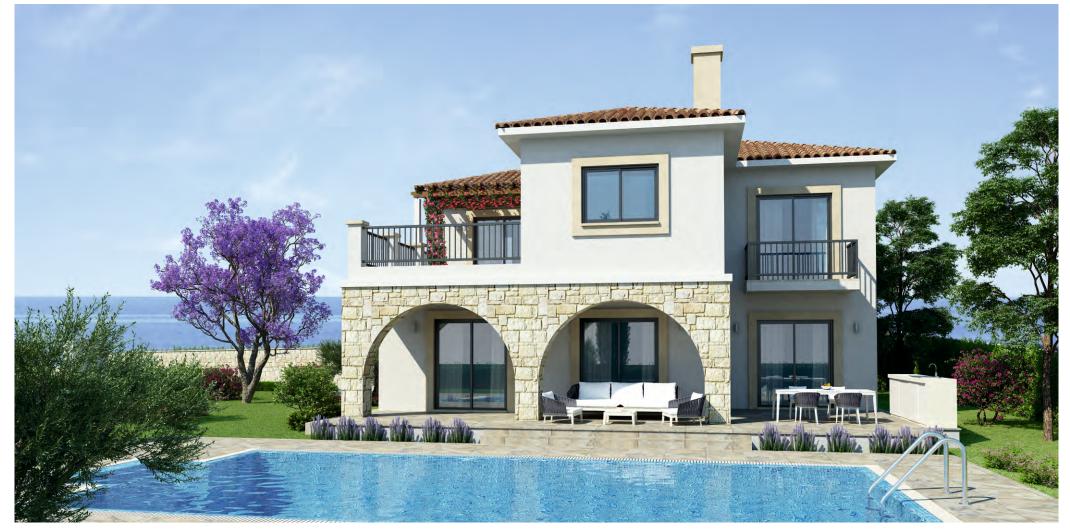

# PEYIA COASTAL VILLAS PROJECT SUMMARY

Lavish and luxurious living beckons one to this outstanding development off the west coast of Pafos. Everything about this project makes a statement of taste, quality and style. Set against a backdrop of splendid terrain and the coastal ambiance of the Mediterranean, PEYIA COASTAL VILLAS are adjacent to the remarkable sea cave formations near Coral Bay.

Inspired by Mediterranean living and traditional Cypriot architecture, PEYIA COASTAL VILLAS comprise six private and tranquil homes that reflect luxury and beauty. Spacious designs provide versatile living space, while the large balconies, shady pergolas, open terraces, gardens and private swimming pools make most of the island's unique climate. The area itself is a prime location with award-winning villas and exclusive homes. Quiet and peaceful, PEYIA COASTAL VILLAS are a stone's throw away from a plethora of retail outlets, fish taverns, cafes and coffee bars, and a future marina; the renowned "Blue-flag" sandy beaches of Coral Bay are all nearby. These luxurious residences are also located near the Akamas Peninsula, an area preserving the untamed natural beauty of Cyprus.