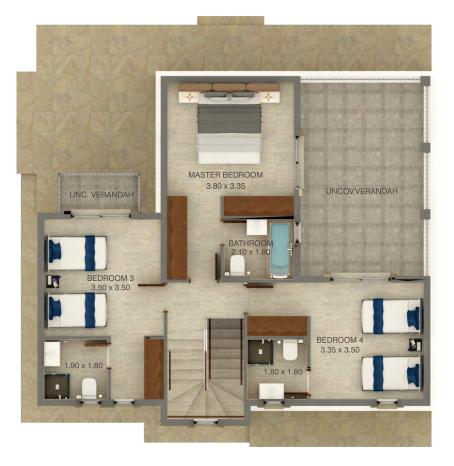

#### VILLA No 5 | 3 BEDROOM VILLA

|           | BEDROOMS | COVERED AREA m <sup>2</sup> |              |             | COVERED VE   | 'ERANDAH m <sup>2</sup> UNCOVE |              | JNCOVERED VERANDAH m <sup>2</sup> |                        | PLOT   |  |
|-----------|----------|-----------------------------|--------------|-------------|--------------|--------------------------------|--------------|-----------------------------------|------------------------|--------|--|
| VILLA NO. | BEDROOMS | CARPORT                     | GROUND FLOOR | FIRST FLOOR | GROUND FLOOR | FIRST FLOOR                    | GROUND FLOOR | FIRST FLOOR                       | COVERED m <sup>2</sup> | m²     |  |
| 5         | 3        | 18.60                       | 66.55        | 69.91       | 14.92        | _                              | 20.05        | 11.56                             | 169.98                 | 822.61 |  |

#### VILLA NO 5 | 3 BEDROOM VILLA

#### GROUND FLOOR PLAN