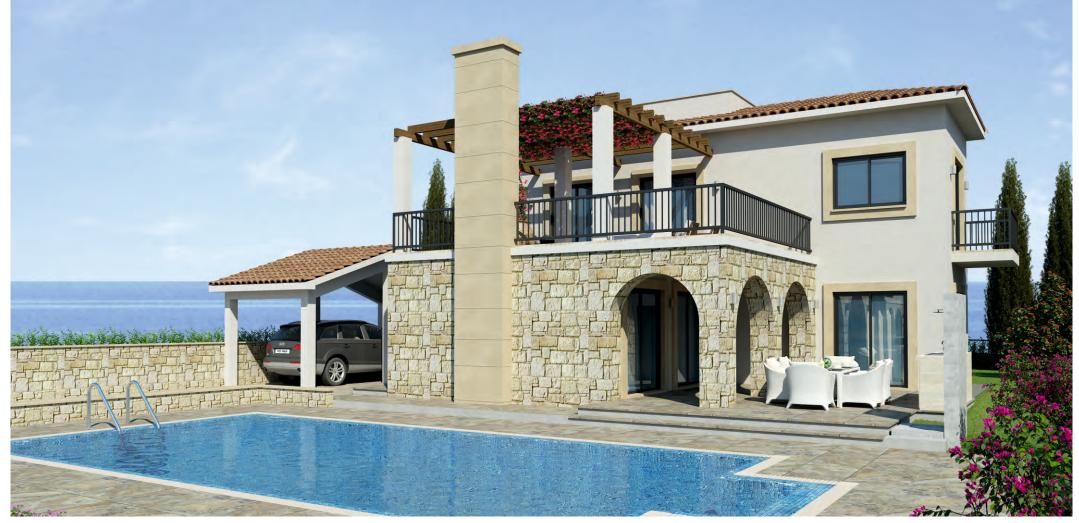

# PEYIA COASTAL VILLAS PROJECT SUMMARY

Lavish and luxurious living beckons one to this outstanding development off the west coast of Pafos. Everything about this project makes a statement of taste, quality and style. Set against a backdrop of splendid terrain and the coastal ambiance of the Mediterranean, PEYIA COASTAL VILLAS are adjacent to the remarkable sea cave formations near Coral Bay.

Inspired by Mediterranean living and traditional Cypriot architecture, PEYIA COASTAL VILLAS comprise six private and tranquil homes that reflect luxury and beauty. Spacious designs provide versatile living space, while the large balconies, shady pergolas, open terraces, gardens and private swimming pools make most of the island's unique climate. The area itself is a prime location with award-winning villas and exclusive homes. Quiet and peaceful, PEYIA COASTAL VILLAS are a stone's throw away from a plethora of retail outlets, fish taverns, cafes and coffee bars, and a future marina; the renowned "Blue-flag" sandy beaches of Coral Bay are all nearby. These luxurious residences are also located near the Akamas Peninsula, an area preserving the untamed natural beauty of Cyprus.