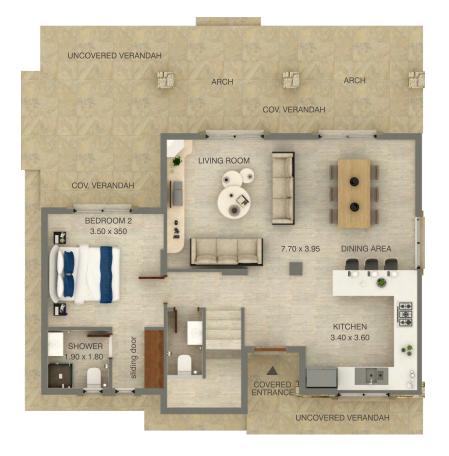

### VILLA No 3A 4 BEDROOM VILLA

| VILLA NO. | DEDDOOMO    | COVERED AREA m <sup>2</sup> |              |                                 | COVERED VE  | RANDAH m <sup>2</sup> | IOIAL       |                        |        | PLOT   |  |
|-----------|-------------|-----------------------------|--------------|---------------------------------|-------------|-----------------------|-------------|------------------------|--------|--------|--|
| VILLA N   | D. BEDROOMS | CARPORT                     | GROUND FLOOR | OOR FIRST FLOOR GROUND FLOOR FI | FIRST FLOOR | GROUND FLOOR          | FIRST FLOOR | COVERED m <sup>2</sup> | m²     |        |  |
| ЗA        | 4           | 18.60                       | 86.61        | 79.87                           | 19.66       | _                     | 36.35       | 26.40                  | 204.74 | 987.19 |  |

#### VILLA NO 3A | 4 BEDROOM VILLA

GROUND FLOOR PLAN