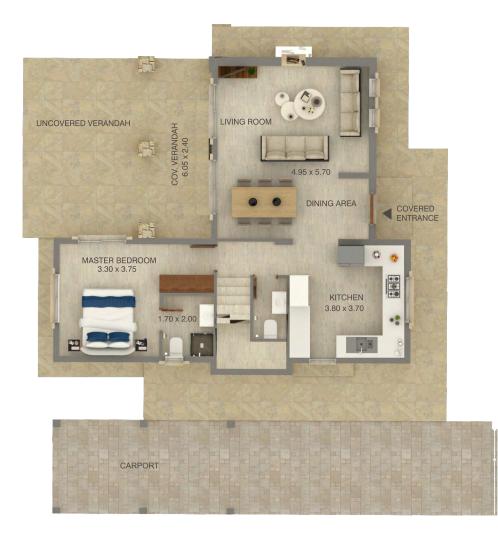

### VILLA NO 6 | 3 BEDROOM VILLA

|   | VILLA NO. | BEDROOMS | COVERED AREA m <sup>2</sup> |              |             | COVERED VE   | RANDAH m <sup>2</sup> UNCOVER |              | UNCOVERED VERANDAH m <sup>2</sup> |                        | PLOT   |  |
|---|-----------|----------|-----------------------------|--------------|-------------|--------------|-------------------------------|--------------|-----------------------------------|------------------------|--------|--|
| V |           |          | CARPORT                     | GROUND FLOOR | FIRST FLOOR | GROUND FLOOR | FIRST FLOOR                   | GROUND FLOOR | FIRST FLOOR                       | COVERED m <sup>2</sup> | m²     |  |
|   | 6         | 3        | 18.60                       | 81.80        | 49.46       | 16.56        | _                             | 22.42        | 51.43                             | 166.42                 | 828.08 |  |

#### GROUND FLOOR PLAN