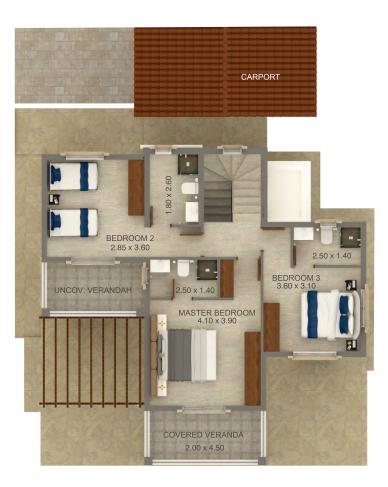

### VILLA NO 3 | 3 BEDROOM VILLA

|           | BEDROOMS | COVERED AREA m <sup>2</sup> |              |             | COVERED VE   | RANDAH m <sup>2</sup> | UNCOVERED V  | ERANDAH m <sup>2</sup> | TOTAL                           | PLOT   |  |
|-----------|----------|-----------------------------|--------------|-------------|--------------|-----------------------|--------------|------------------------|---------------------------------|--------|--|
| VILLA NO. | BEDROOMS | CARPORT                     | GROUND FLOOR | FIRST FLOOR | GROUND FLOOR | FIRST FLOOR           | GROUND FLOOR | FIRST FLOOR            | TOTAL<br>COVERED m <sup>2</sup> | m²     |  |
| 3         | 3        | 18.60                       | 84.44        | 49.46       | 15.01        | -                     | 35.59        | 51.43                  | 167.51                          | 722.55 |  |

#### VILLA NO 3 | 3 BEDROOM VILLA

#### GROUND FLOOR PLAN