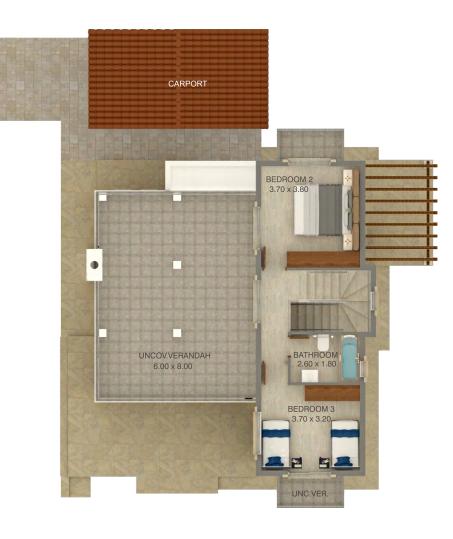

### VILLA No 3A 4 BEDROOM VILLA

| VILLA NO. | DEDDOOMO    | COVERED AREA m <sup>2</sup> |              |                                 | COVERED VE  | RANDAH m <sup>2</sup> | IOIAL       |                        |        | PLOT   |  |
|-----------|-------------|-----------------------------|--------------|---------------------------------|-------------|-----------------------|-------------|------------------------|--------|--------|--|
| VILLA N   | D. BEDROOMS | CARPORT                     | GROUND FLOOR | OOR FIRST FLOOR GROUND FLOOR FI | FIRST FLOOR | GROUND FLOOR          | FIRST FLOOR | COVERED m <sup>2</sup> | m²     |        |  |
| ЗA        | 4           | 18.60                       | 86.61        | 79.87                           | 19.66       | _                     | 36.35       | 26.40                  | 204.74 | 987.19 |  |

#### VILLA NO 3A | 4 BEDROOM VILLA

GROUND FLOOR PLAN