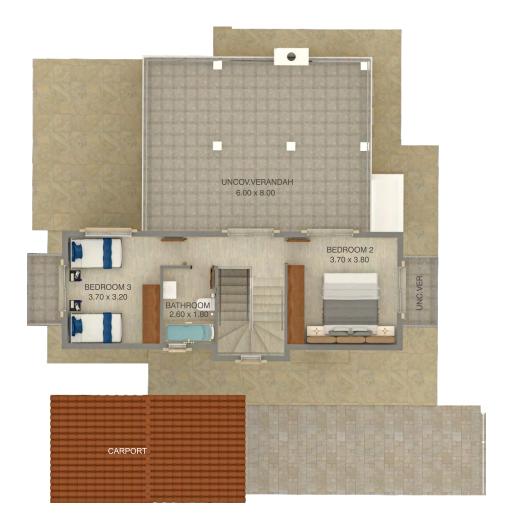

### VILLA No 3A 4 BEDROOM VILLA

| VILLA NO. | DEDDOOMO    | COVERED AREA m <sup>2</sup> |              |                                 | COVERED VE  | RANDAH m <sup>2</sup> | IOIAL       |                        |        | PLOT   |  |
|-----------|-------------|-----------------------------|--------------|---------------------------------|-------------|-----------------------|-------------|------------------------|--------|--------|--|
| VILLA N   | D. BEDROOMS | CARPORT                     | GROUND FLOOR | OOR FIRST FLOOR GROUND FLOOR FI | FIRST FLOOR | GROUND FLOOR          | FIRST FLOOR | COVERED m <sup>2</sup> | m²     |        |  |
| ЗA        | 4           | 18.60                       | 86.61        | 79.87                           | 19.66       | _                     | 36.35       | 26.40                  | 204.74 | 987.19 |  |

#### VILLA NO 3A | 4 BEDROOM VILLA

GROUND FLOOR PLAN