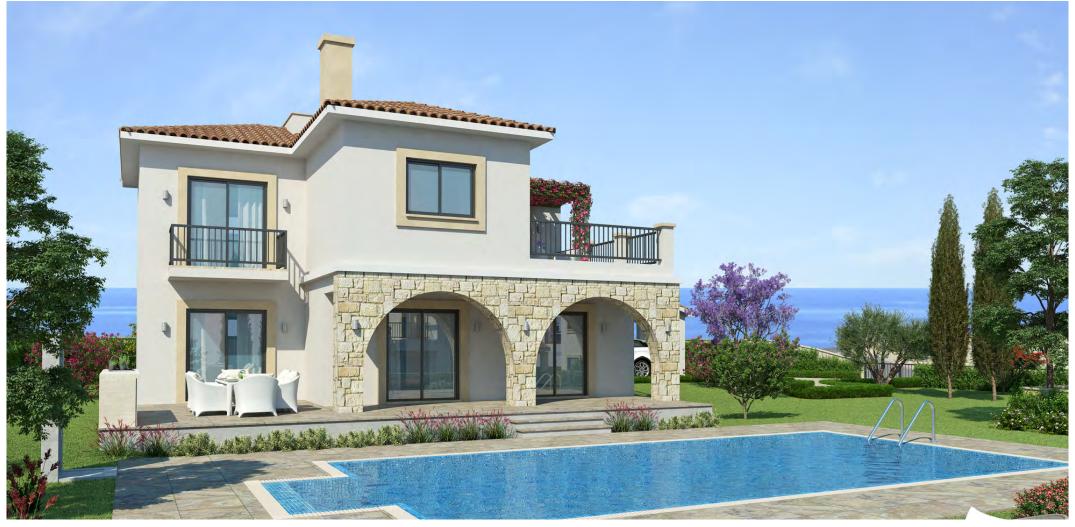

Inspired by Mediterranean living and traditional Cypriot architecture, PEYIA COASTAL VILLAS comprise six private and tranquil homes that reflect luxury and beauty. Spacious designs provide versatile living space, while the large balconies, shady pergolas, open terraces, gardens and private swimming pools make most of the island's unique climate. The area itself is a prime location with award-winning villas and exclusive homes. Quiet and peaceful, PEYIA COASTAL VILLAS are a stone's throw away from a plethora of retail outlets, fish taverns, cafes and coffee bars, and a future marina; the renowned "Blue-flag" sandy beaches of Coral Bay are all nearby. These luxurious residences are also located near the Akamas Peninsula, an area preserving the untamed natural beauty of Cyprus.

#### QUALITY SPECIFICATIONS

- PEYIA COASTAL VILLAS is located in the area of PEYIA near the sandy beaches of Coral Bay
- The development is in close proximity to amenities and services
- Close to the St. George fishing harbour and taverns which lie west of the area
- The project comprises 6 detached villas featuring 3 and 4 bedrooms
- Spacious living areas, balconies with sea views
- Large residential plots
- The location is quite and peaceful and is ideal for holiday, permanent living and investment
- Secluded, yet access to Pafos Town, Pafos International Airport, hotels, resorts and golf courses are a short drive away