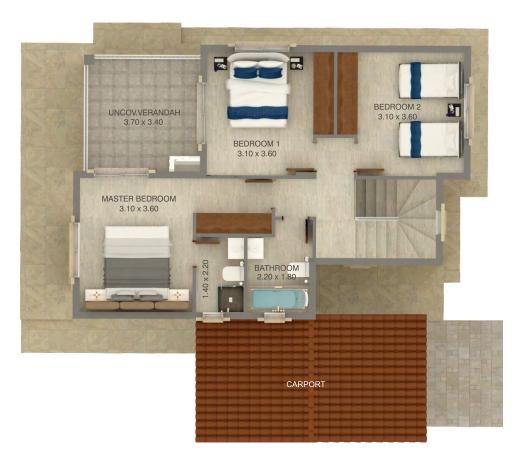

### VILLA NO 6 | 3 BEDROOM VILLA

|   | VILLA NO. | BEDROOMS | COVERED AREA m <sup>2</sup> |              |             | COVERED VE   | RANDAH m <sup>2</sup> UNCOVER |              | UNCOVERED VERANDAH m <sup>2</sup> |                        | PLOT   |  |
|---|-----------|----------|-----------------------------|--------------|-------------|--------------|-------------------------------|--------------|-----------------------------------|------------------------|--------|--|
| V |           |          | CARPORT                     | GROUND FLOOR | FIRST FLOOR | GROUND FLOOR | FIRST FLOOR                   | GROUND FLOOR | FIRST FLOOR                       | COVERED m <sup>2</sup> | m²     |  |
|   | 6         | 3        | 18.60                       | 81.80        | 49.46       | 16.56        | _                             | 22.42        | 51.43                             | 166.42                 | 828.08 |  |

#### VILLA NO 6 | 3 BEDROOM VILLA