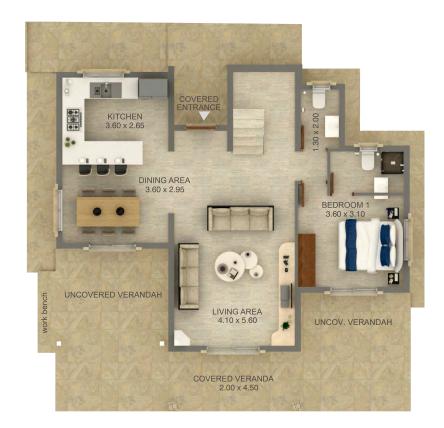

### VILLA No 1 | 4 BEDROOM VILLA

|  | VILLA NO. | BEDROOMS | COVERED AREA m <sup>2</sup> |              |             | COVERED VERANDAH m <sup>2</sup> |             | UNCOVERED VI | ERANDAH m <sup>2</sup> | TOTAL                  | PLOT    |  |
|--|-----------|----------|-----------------------------|--------------|-------------|---------------------------------|-------------|--------------|------------------------|------------------------|---------|--|
|  |           |          | CARPORT                     | GROUND FLOOR | FIRST FLOOR | GROUND FLOOR                    | FIRST FLOOR | GROUND FLOOR | FIRST FLOOR            | COVERED m <sup>2</sup> | m²      |  |
|  | 1         | 4        | 18.60                       | 86.61        | 79.87       | 19.66                           | _           | 38.14        | 26.40                  | 204.74                 | 1067.95 |  |

#### VILLA NO 1 | 4 BEDROOM VILLA