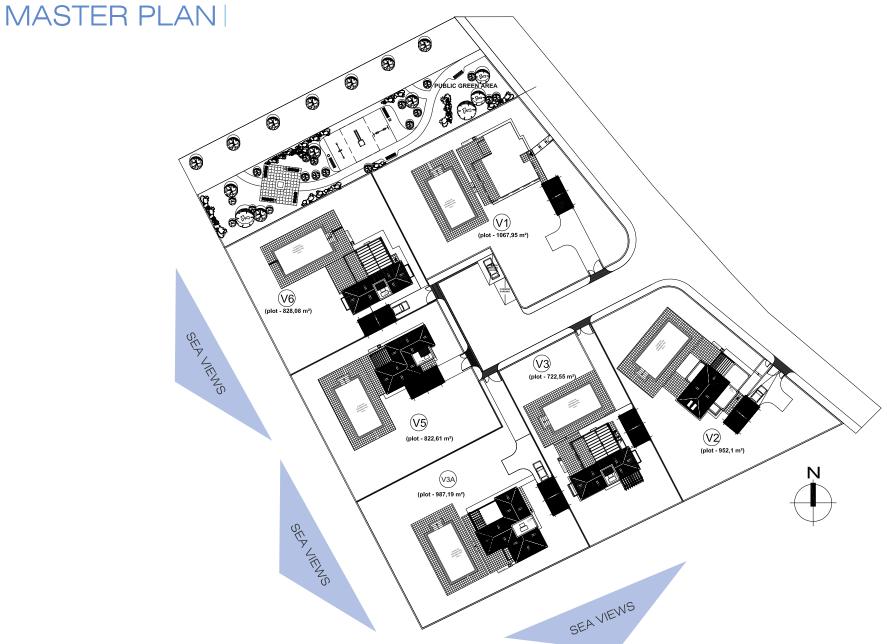

#### QUALITY SPECIFICATIONS

- PEYIA COASTAL VILLAS is located in the area of PEYIA near the sandy beaches of Coral Bay
- The development is in close proximity to amenities and services
- Close to the St. George fishing harbour and taverns which lie west of the area
- The project comprises 6 detached villas featuring 3 and 4 bedrooms
- Spacious living areas, balconies with sea views
- Large residential plots
- The location is quite and peaceful and is ideal for holiday, permanent living and investment
- Secluded, yet access to Pafos Town, Pafos International Airport, hotels, resorts and golf courses are a short drive away

#### MODERN COASTAL VILLAS / SUMMARY

| NUMBER OF RESIDENCES  | 6                                               |
|-----------------------|-------------------------------------------------|
| NUMBER OF VILLA TYPES | 6                                               |
| BEDROOMS              | 3 and 4                                         |
| PLOT SIZES            | 722.55 m <sup>2</sup> - 1,067.95 m <sup>2</sup> |
| TOTAL COVERED AREAS   | 164.10 m <sup>2</sup> - 201.17 m <sup>2</sup>   |