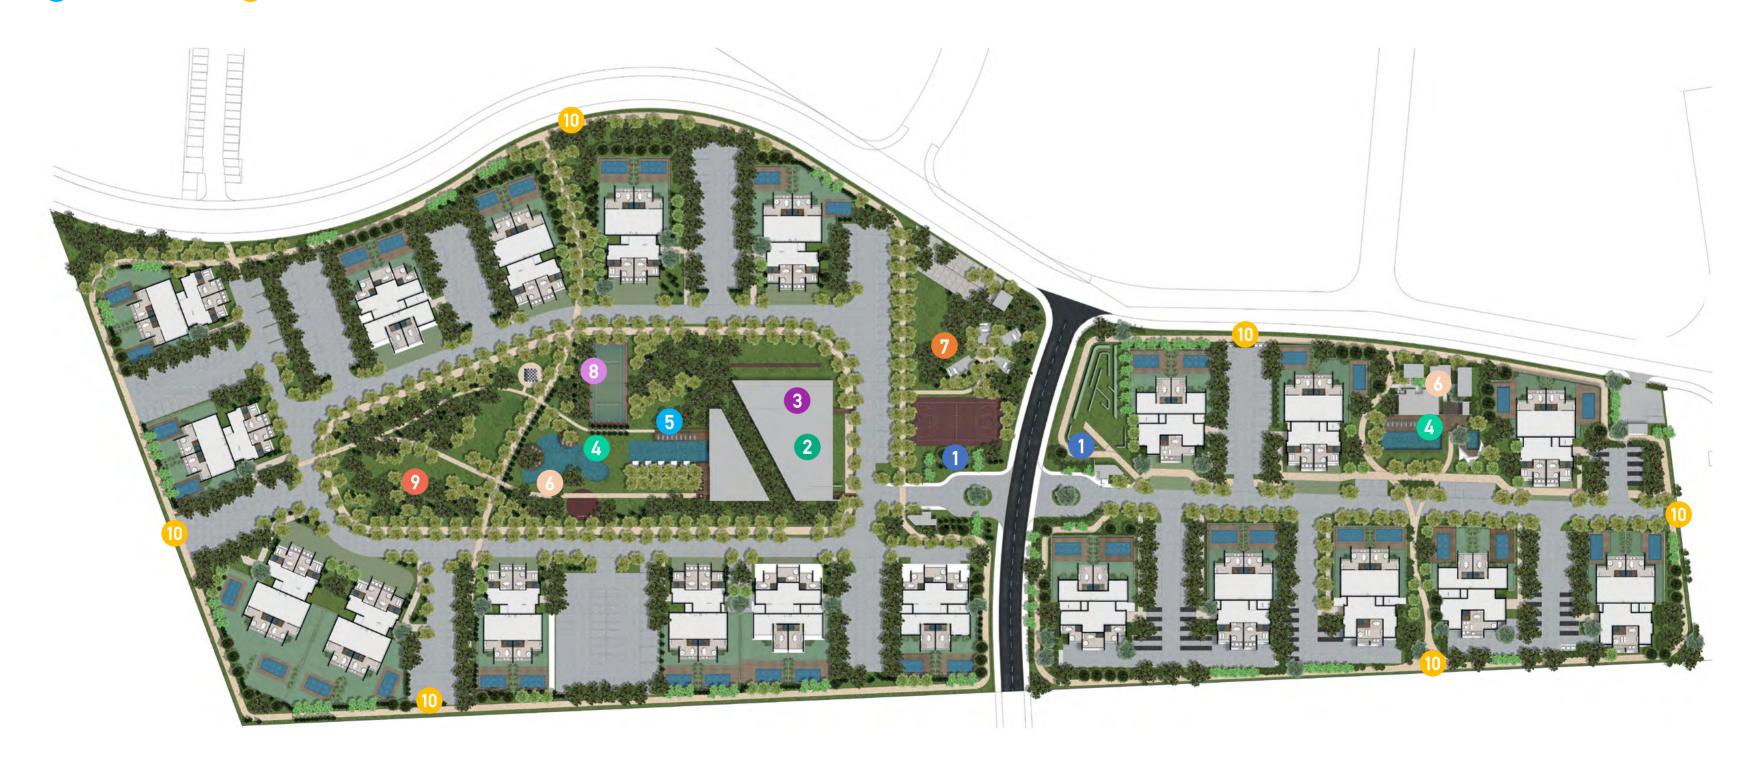

## Masterplan

- 1 Guard House
- 6 Kids Area with Play Structure
- 2 Club House
- 7 Barbeque
- 3 Gym
- 8 Tennis Court
- 4 Leisure Pool
- 9 Yoga Lawn
- 5 Swimming Pool
- 10 Cycling Route

Meticulous landscaping surrounds the 10,000 square metre park. Both energy and serenity are infused into the many activities available in the park of the project.