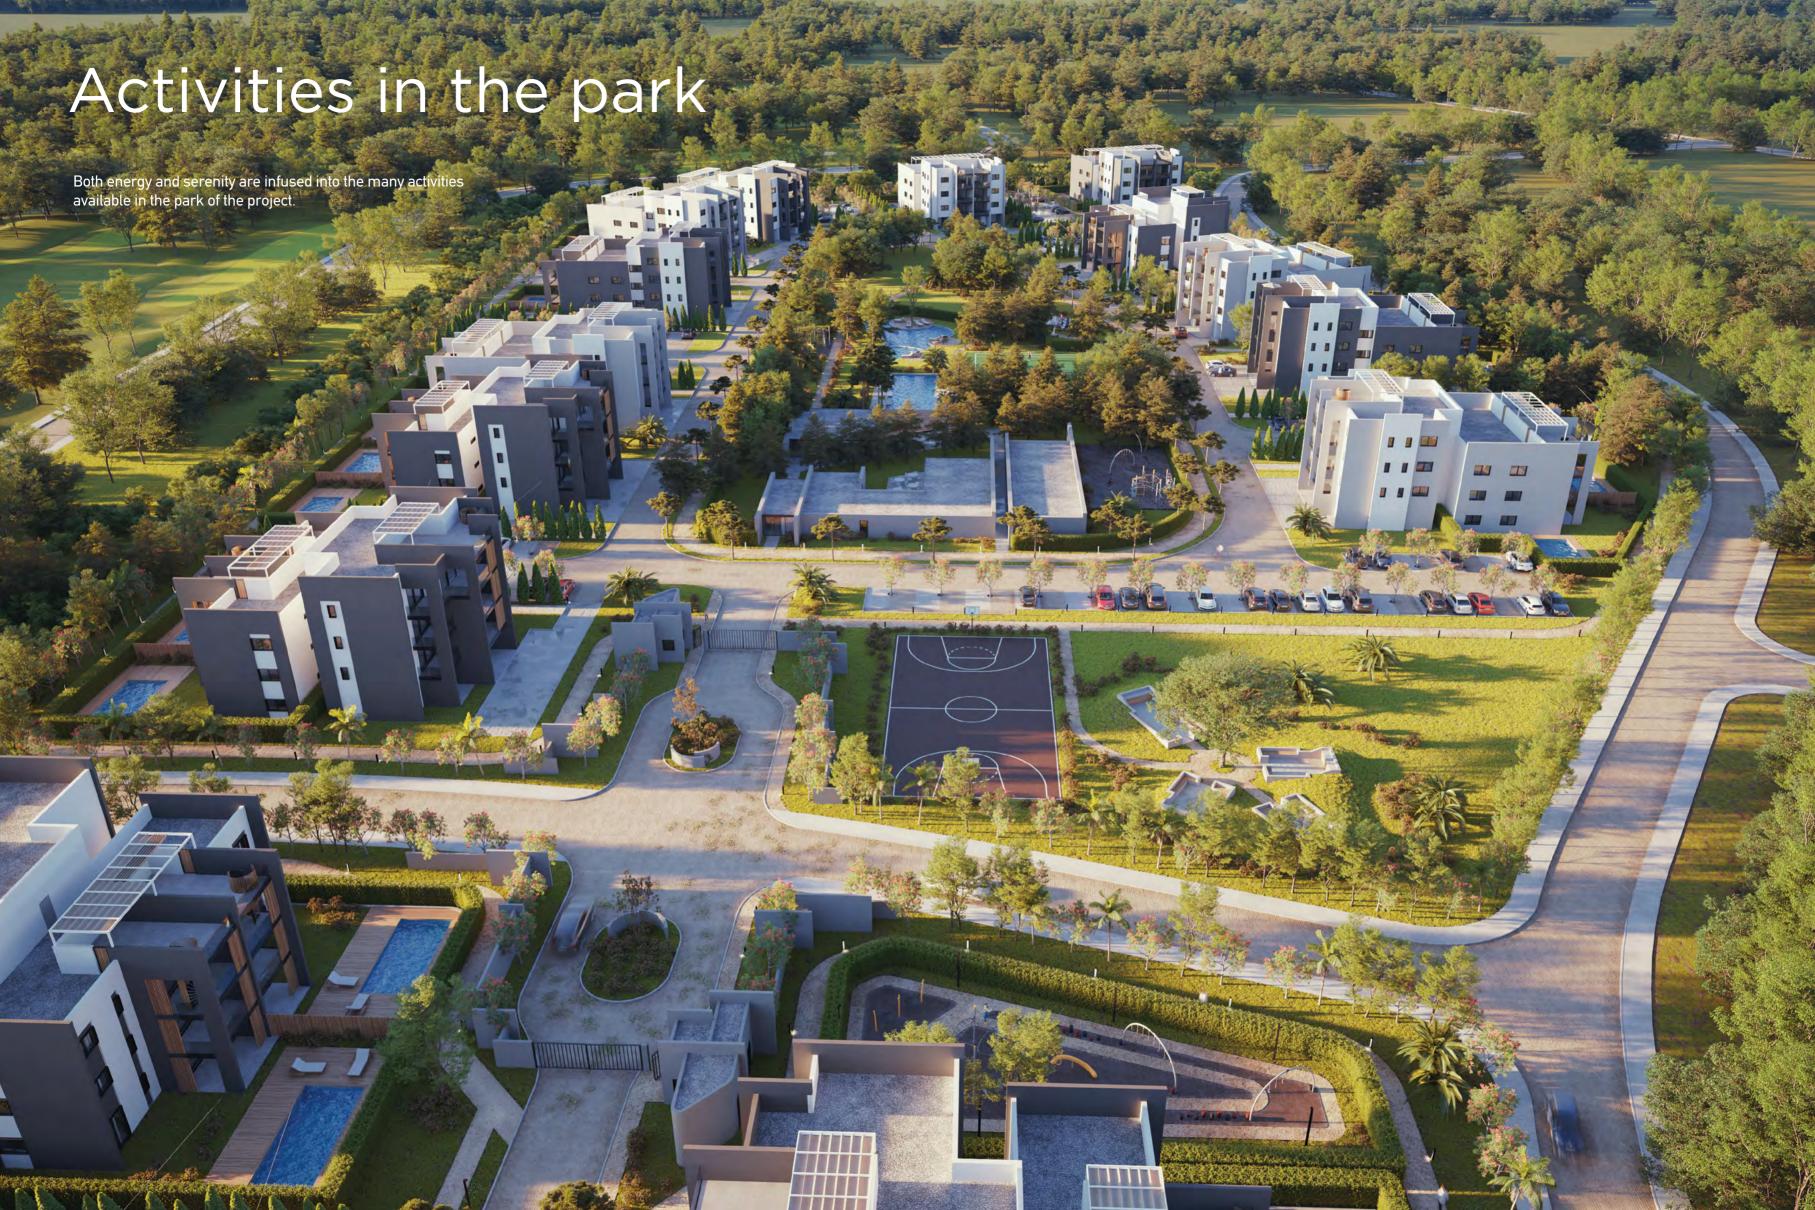

## Masterplan

- 1 Guard House
- 6 Kids Area with Play Structure
- 2 Club House
- 7 Barbeque
- 3 Gym
- 8 Tennis Court
- 4 Leisure Pool
- 9 Yoga Lawn
- 5 Swimming Pool
- 10 Cycling Route

Meticulous landscaping surrounds the 10,000 square metre park. Both energy and serenity are infused into the many activities available in the park of the project.