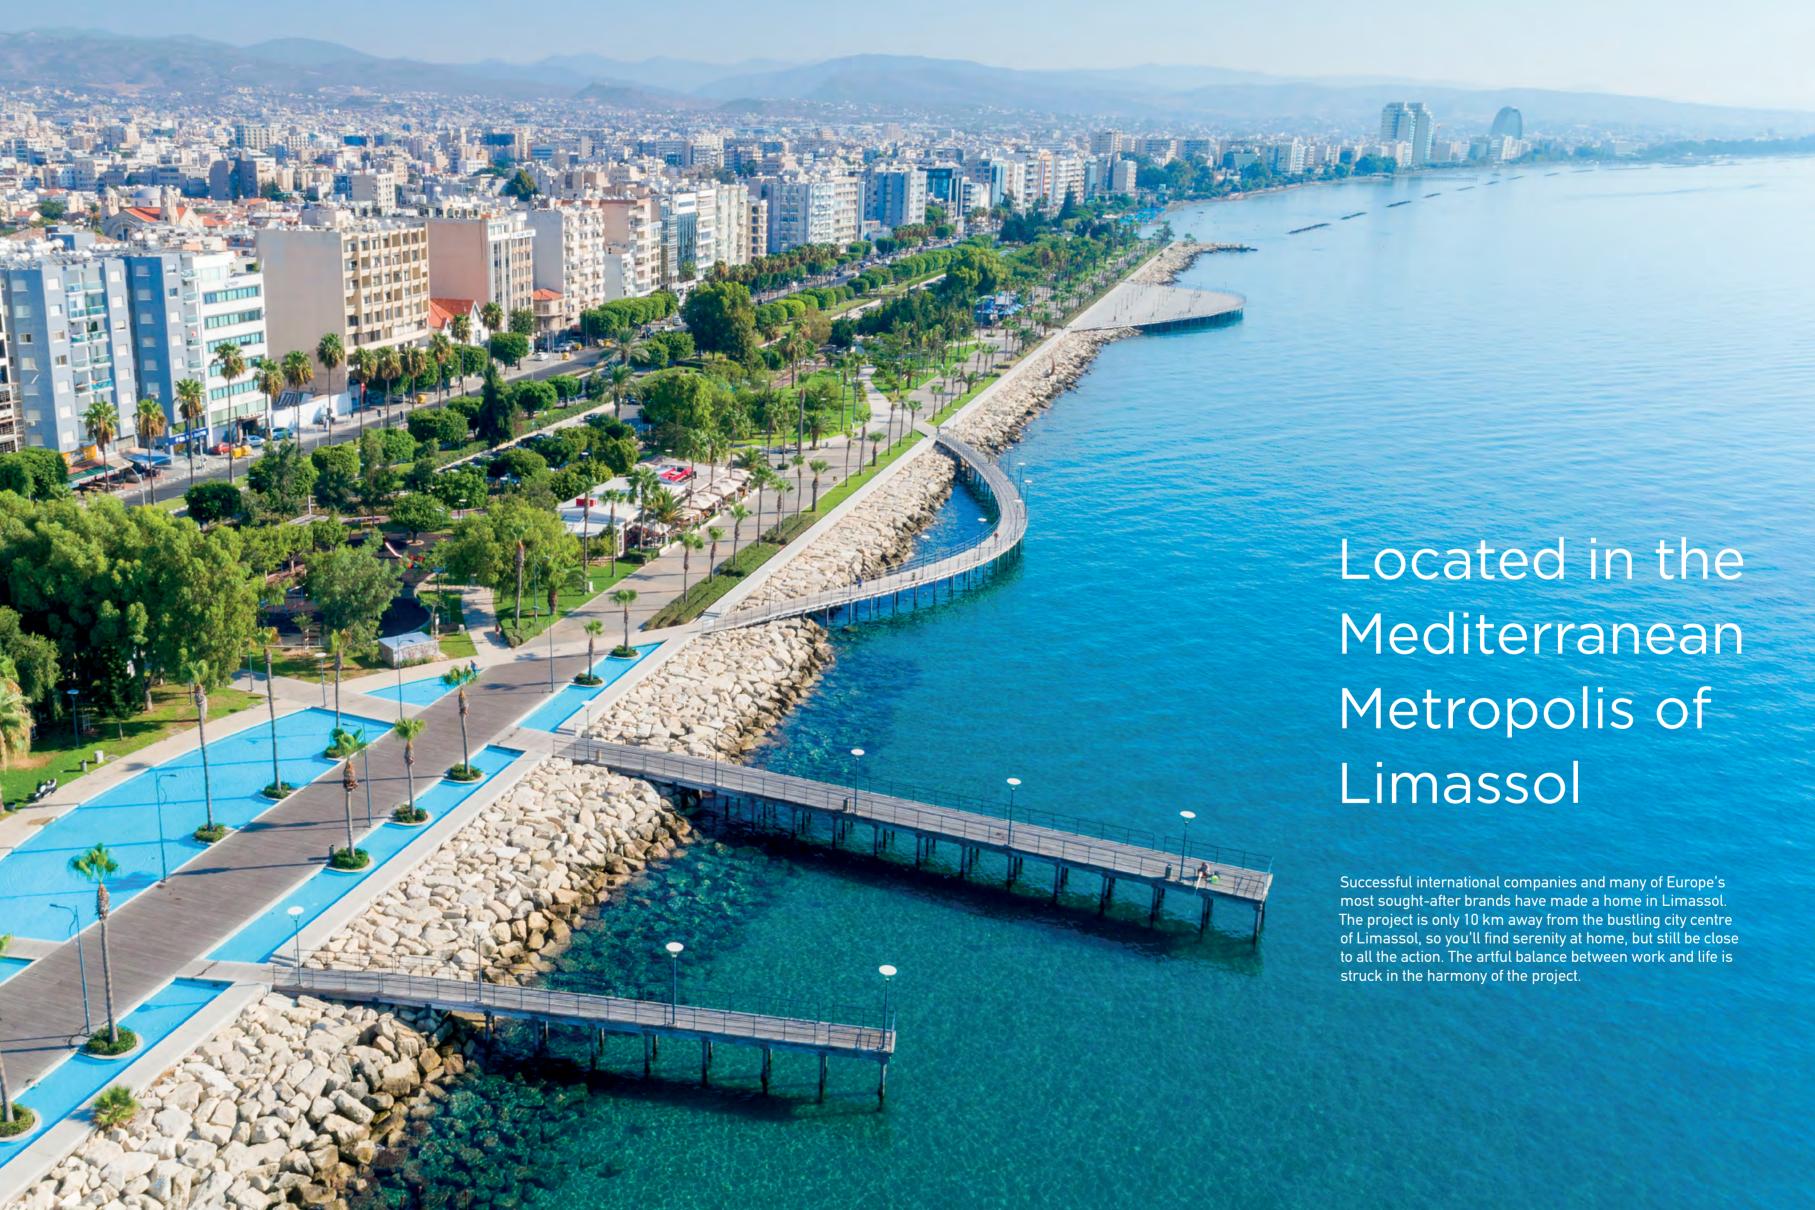

- 8

Part of the most up-and-coming neighbourhood in the city, residents of the development have no shortage of entertaining activities nearby, including Europe's largest casino, the City of Dreams Mediterranean; My Mall Limassol; a top quality golf resort; and the everthrilling Fasouri Waterpark. Located just one kilometre from Lady's Mile, the most popular beach in the city, and only ten kilometres from the business centre of Limassol, there's nothing more you could want.

## Perfectly Positioned

The project is located in an area of rapid growth, situated between the Integrated Casino Resort and Limassol Greens Golf Resort, near the Limassol City Centre.