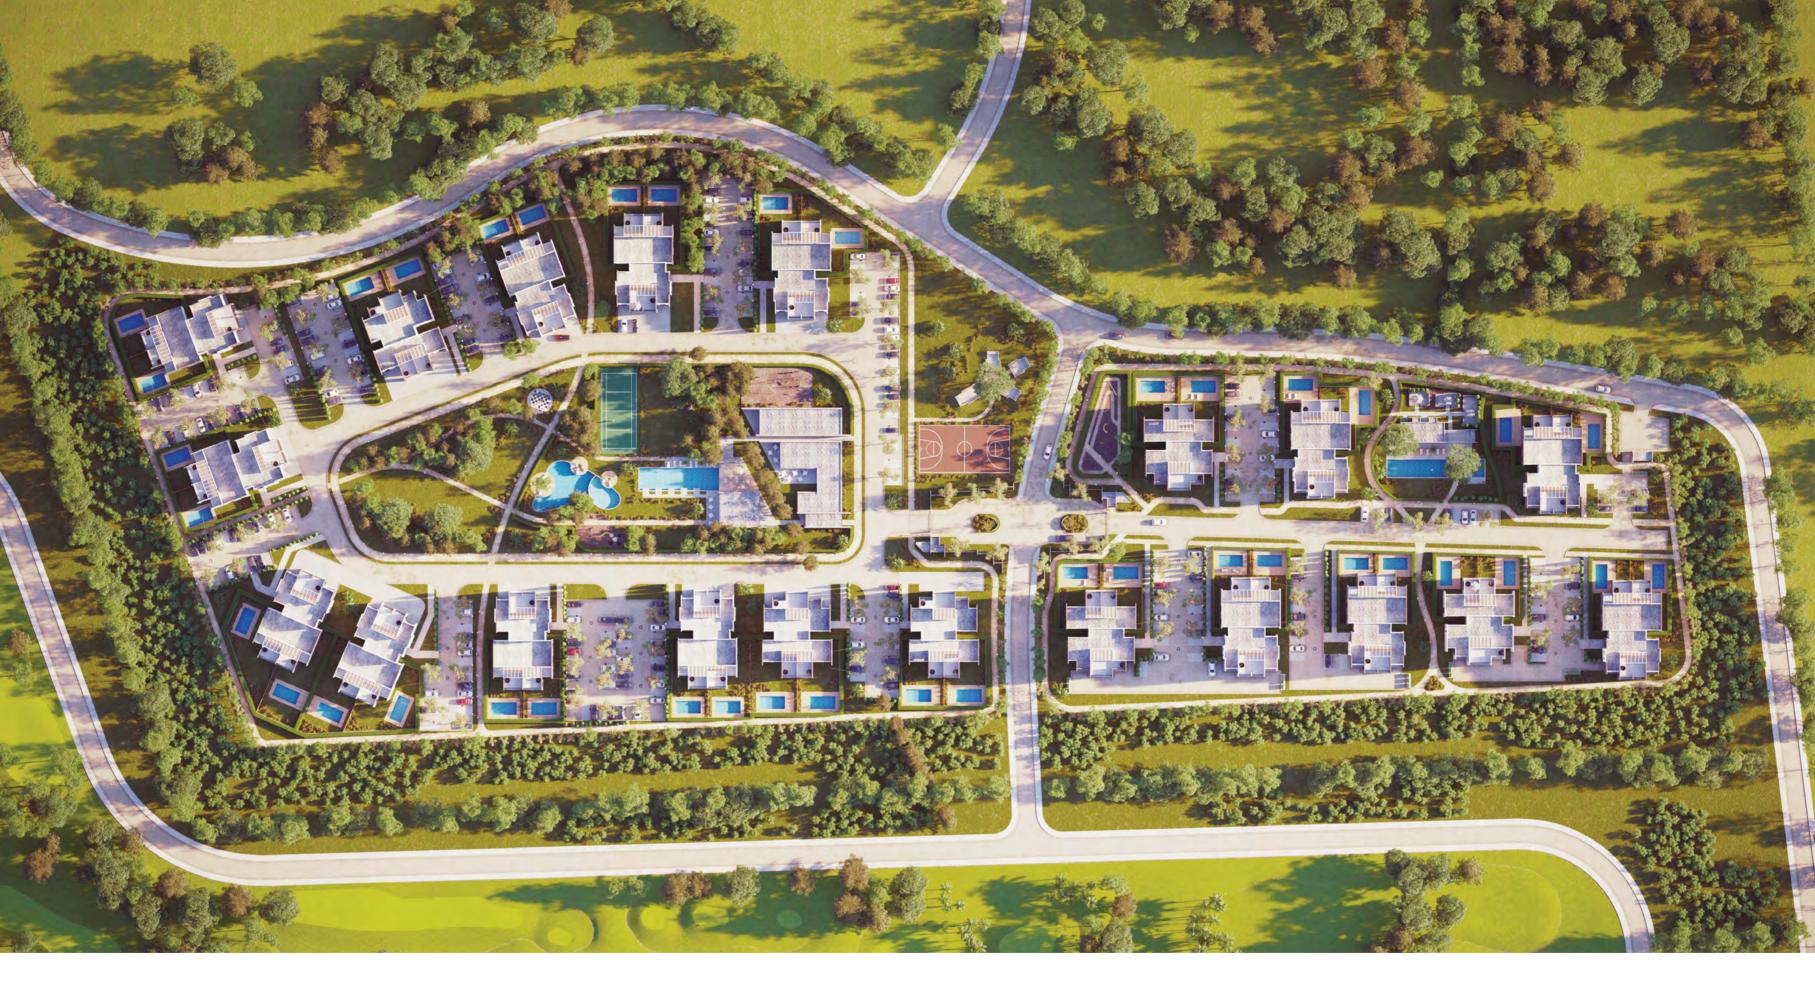

## Masterplan

- 1 Guard House
- 6 Kids Area with Play Structure
- 2 Club House
- 7 Barbeque
- 3 Gym
- 8 Tennis Court
- 4 Leisure Pool
- 9 Yoga Lawn
- 5 Swimming Pool
- 10 Cycling Route

Meticulous landscaping surrounds the 10,000 square metre park. Both energy and serenity are infused into the many activities available in the park of the project.