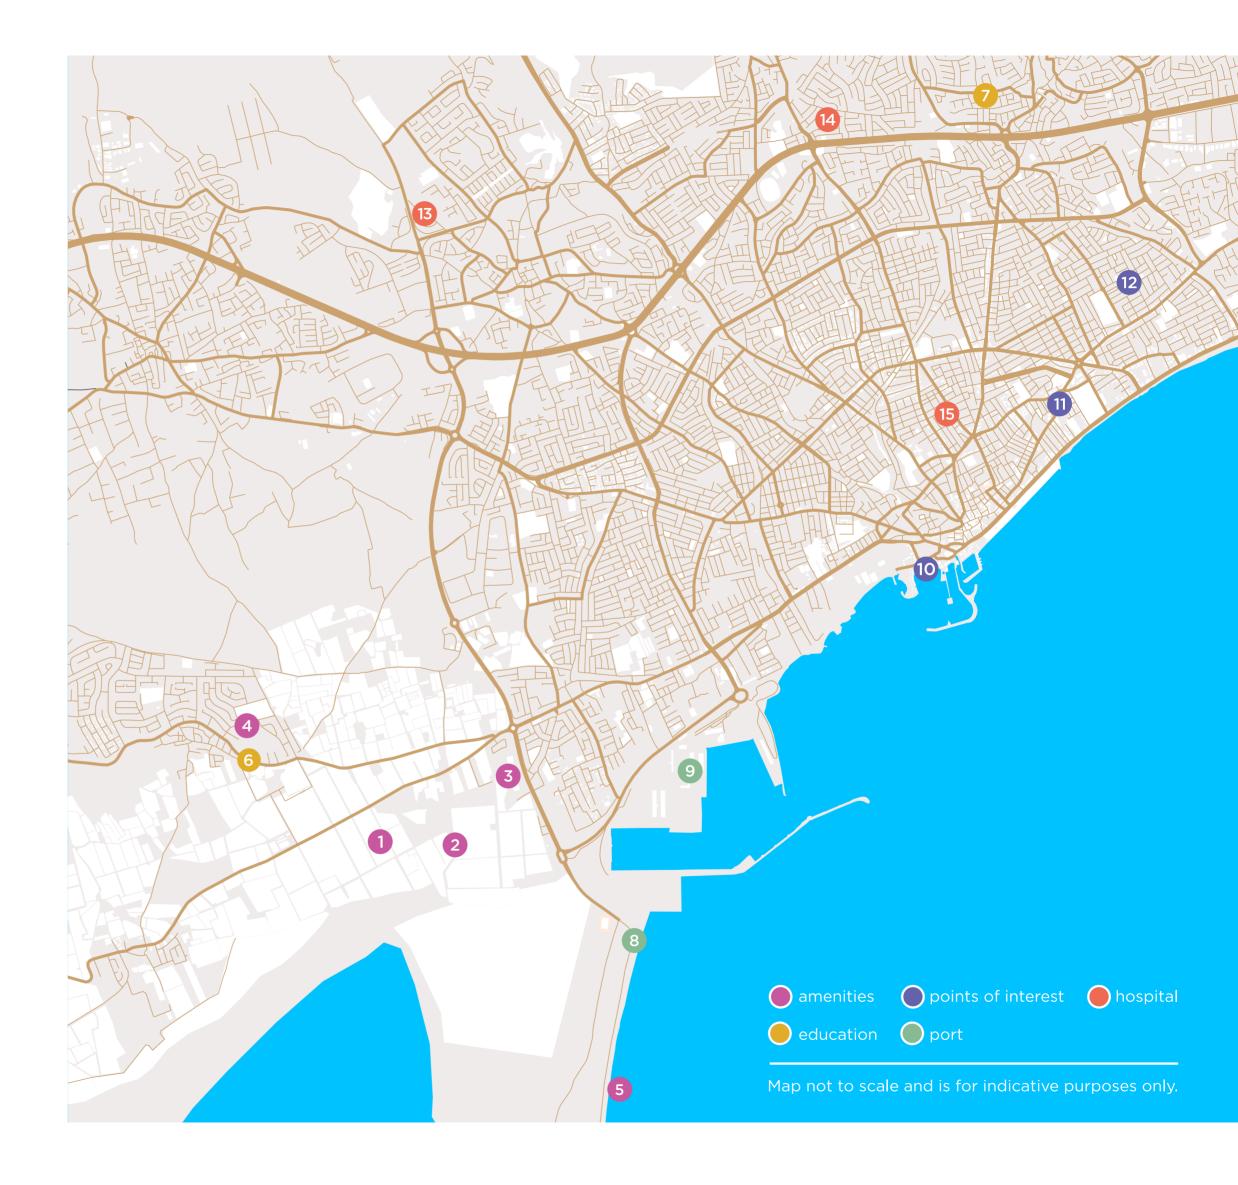

#### City Amenities

- 2 © City of Dreams, Casino 0.5 km
- 3 My Mall , Limassol 1.0 km
- Fasouri Waterpark 1.5 km
- 5 Lady's Mile 2.0 km
- 6 Silverline Private School 1.6 km
- 7 Grammar School 10 km
- 8 Dubai World Cruises Terminal 3.5 km
- 9 Limassol Port 3.0 km
- 10 Limassol Marina 5.4 km
- 12 Business Centre 6.9 km
- General Hospital Limassol 7.4 km
- 15 🕀 Ygia Polyclinic Private Hospital 6.5 km

#### Extra

- Troodos Mountains 48 km
- Paphos Airport 59 km
- Larnaca Airport 75 km