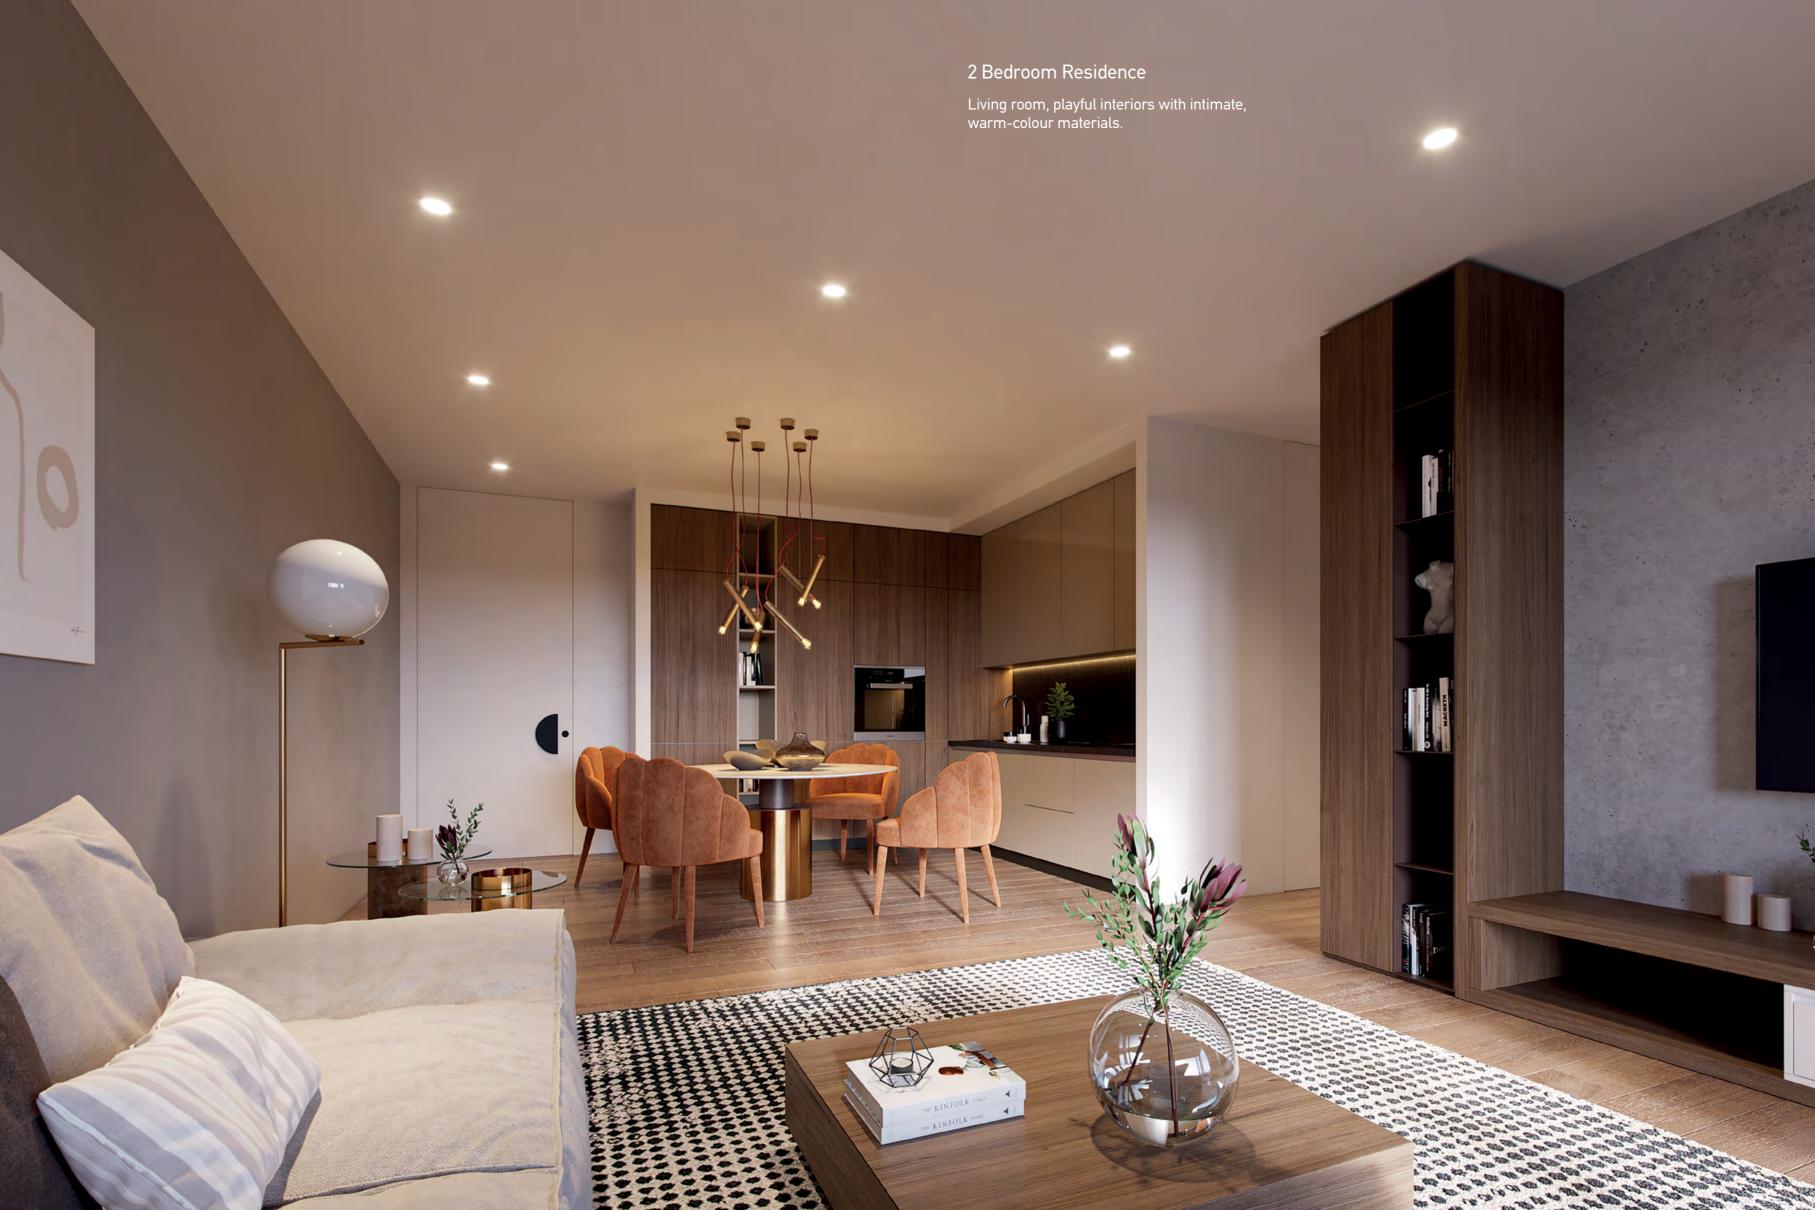

maximum power to all architectural spaces. These spaces are designed to give an emphasis on natural lighting and materials, with floor to ceiling glass doors framing views out to either the internal gardens, the surrounding golf course or even the Mediterranean Sea. The materiality and colour palette used throughout the project allows the volumes to integrate themselves harmoniously into the verdant environment."









## Uniquely Designed

The project is an impressive collection of one, two and three bedroom apartments, topped by stunning four bedroom penthouses. With architecture by UDS Architects and Designers and masterplanning by the renowned EDSA, the project is meticulously designed to create a safe gated community in which residents can come together and share memories.











Interior design details reflecting a vivid and vibrant way of living.





- 32

## Masterplan

- 1 Guard House
- 6 Kids Area with Play Structure
- 2 Club House
- 7 Barbeque
- 3 Gym
- 8 Tennis Court
- 4 Leisure Pool
- 9 Yoga Lawn
- 5 Swimming Pool
- 10 Cycling Route

Meticulous landscaping surrounds the 10,000 square metre park. Both energy and serenity are infused into the many activities available in the park of the project.









## Playground

Take advantage of the fun and imaginative kids play area. The playground promotes healthy living, inclusion, and positive interaction, providing peace of mind for parents and an exciting community of playmates for kids.



70 —





### Yoga Lawns

Cultivate inner tranquillity through the practice of yoga. The synergy of mind, body, spirit