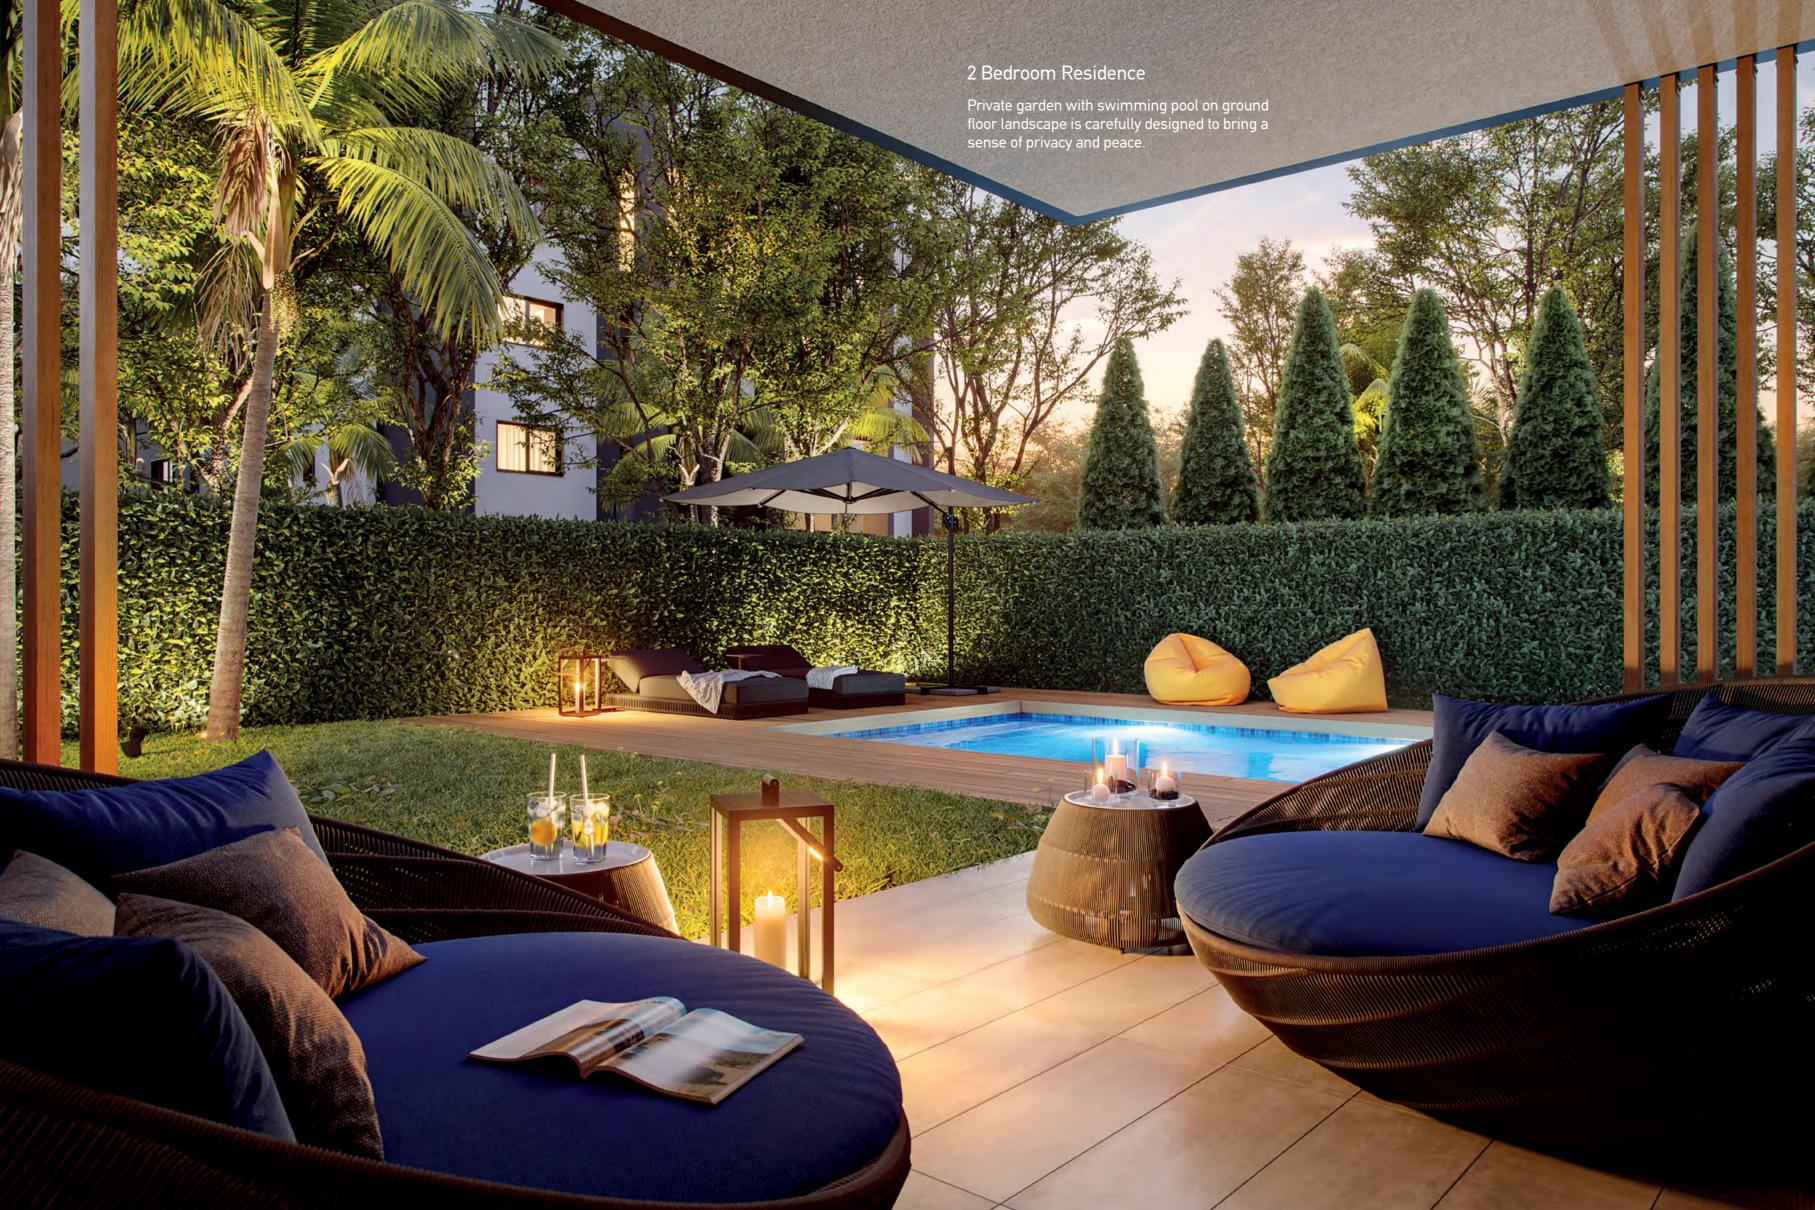

ng maximum power to all architectural spaces. These spaces are designed to give an emphasis on natural lighting and materials, with floor to ceiling glass doors framing views out to either the internal gardens, the surrounding golf course or even the Mediterranean Sea. The materiality and colour palette used throughout the project allows the volumes to integrate themselves harmoniously into the verdant environment."









## Uniquely Designed

The project is an impressive collection of one, two and three bedroom apartments, topped by stunning four bedroom penthouses. With architecture by UDS Architects and Designers and masterplanning by the renowned EDSA, the project is meticulously designed to create a safe gated community in which residents can come together and share memories.











Interior design details reflecting a vivid and vibrant way of living.





- 32

## Masterplan

- 1 Guard House
- 6 Kids Area with Play Structure
- 2 Club House
- 7 Barbeque
- 3 Gym
- 8 Tennis Court
- 4 Leisure Pool
- 9 Yoga Lawn
- 5 Swimming Pool
- 10 Cycling Route

Meticulous landscaping surrounds the 10,000 square metre park. Both energy and serenity are infused into the many activities available in the park of the project.









## Playground

Take advantage of the fun and imaginative kids play area. The playground promotes healthy living, inclusion, and positive interaction, providing peace of mind for parents and an exciting community of playmates for kids.



70 —





### Yoga Lawns

Cultivate inner tranquillity through the practice of yoga. The synergy of mind, body, spir