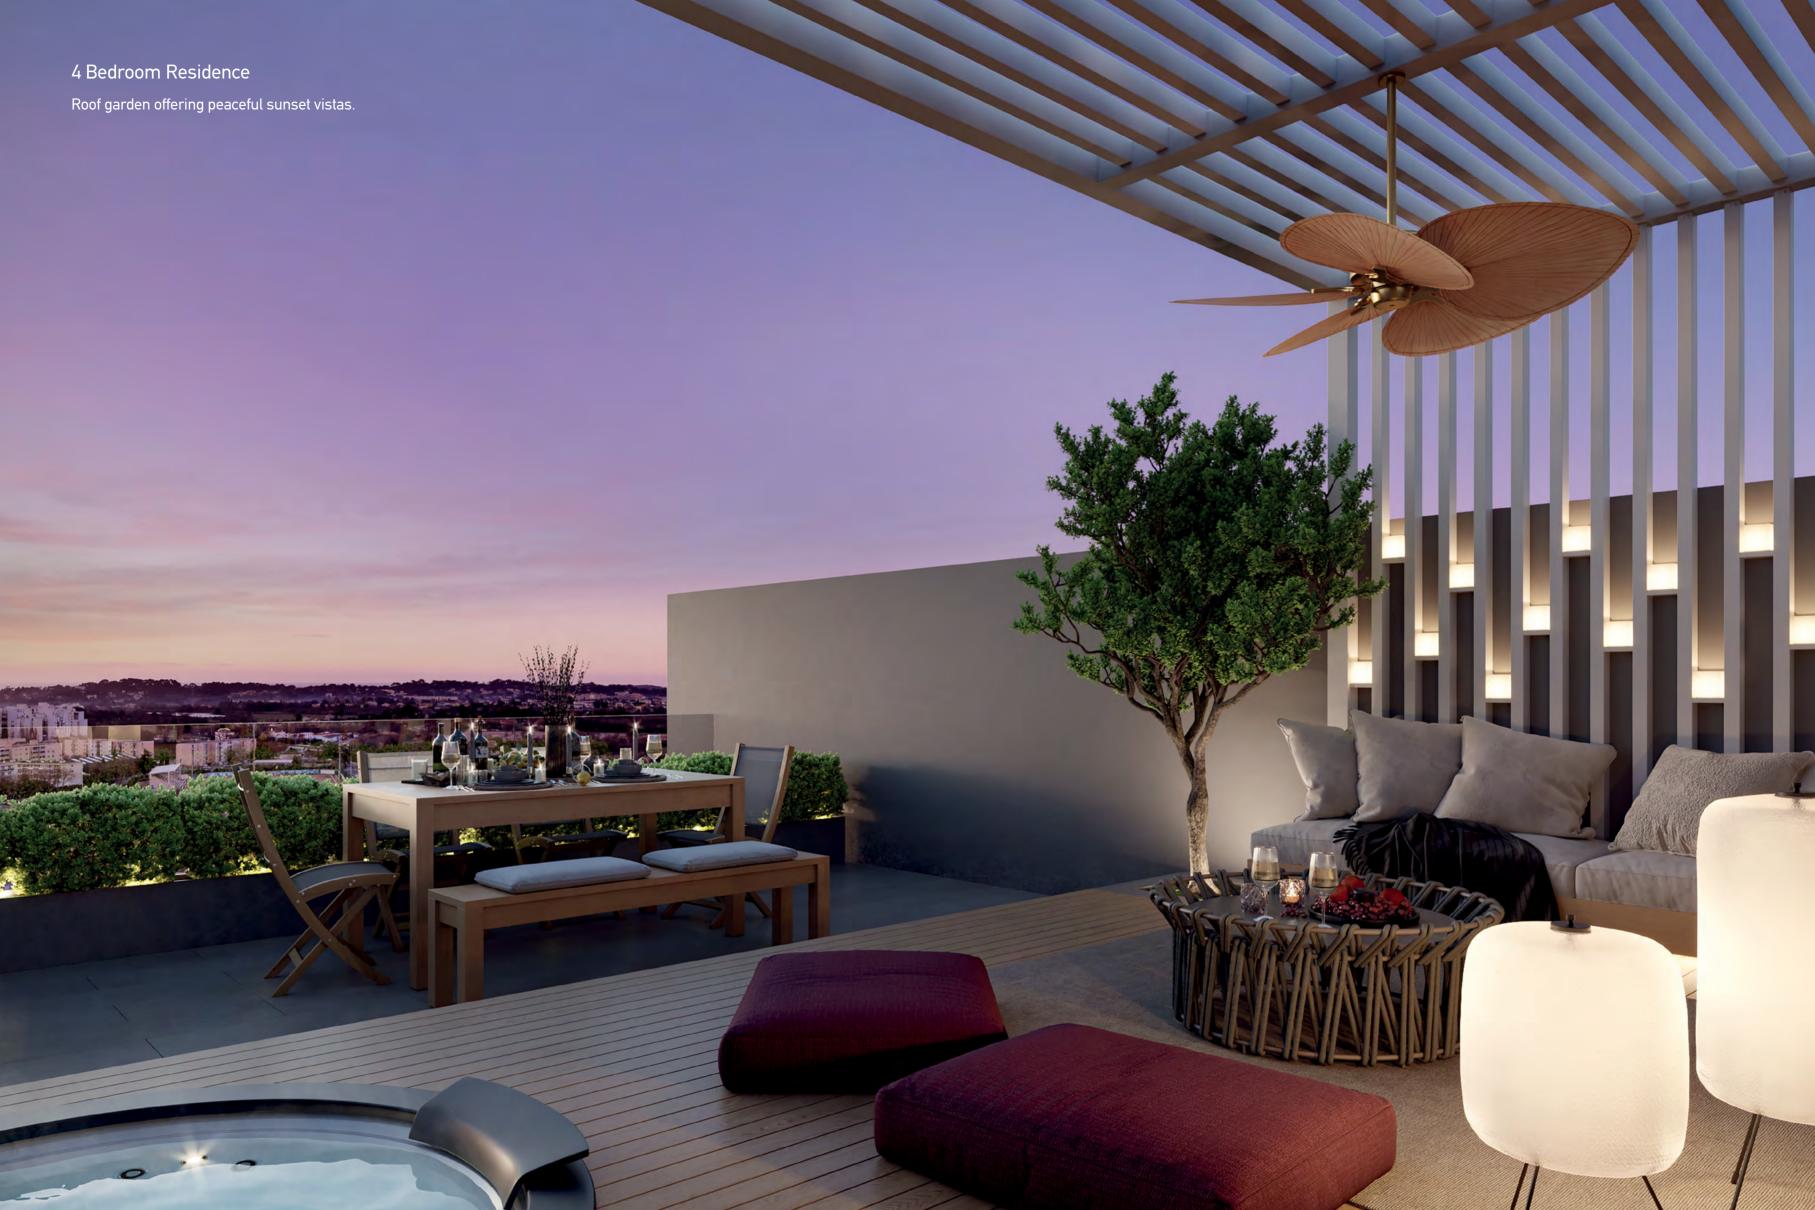

an emphasis on natural lighting and materials, with floor to ceiling glass doors framing views out to either the internal gardens, the surrounding golf course or even the Mediterranean Sea. The materiality and colour palette used throughout the project allows the volumes to integrate themselves harmoniously into the verdant environment."









## Uniquely Designed

The project is an impressive collection of one, two and three bedroom apartments, topped by stunning four bedroom penthouses. With architecture by UDS Architects and Designers and masterplanning by the renowned EDSA, the project is meticulously designed to create a safe gated community in which residents can come together and share memories.











Interior design details reflecting a vivid and vibrant way of living.





- 32

## Masterplan

- 1 Guard House
- 6 Kids Area with Play Structure
- 2 Club House
- 7 Barbeque
- 3 Gym
- 8 Tennis Court
- 4 Leisure Pool
- 9 Yoga Lawn
- 5 Swimming Pool
- 10 Cycling Route

Meticulous landscaping surrounds the 10,000 square metre park. Both energy and serenity are infused into the many activities available in the park of the project.









## Playground

Take advantage of the fun and imaginative kids play area. The playground promotes healthy living, inclusion, and positive interaction, providing peace of mind for parents and an exciting community of playmates for kids.



70 —





### Yoga Lawns

Cultivate inner tranquillity through the practice of yoga. The synergy of mind, body, spirit, and nature develops the mechanisms of internal exploration and personal dev