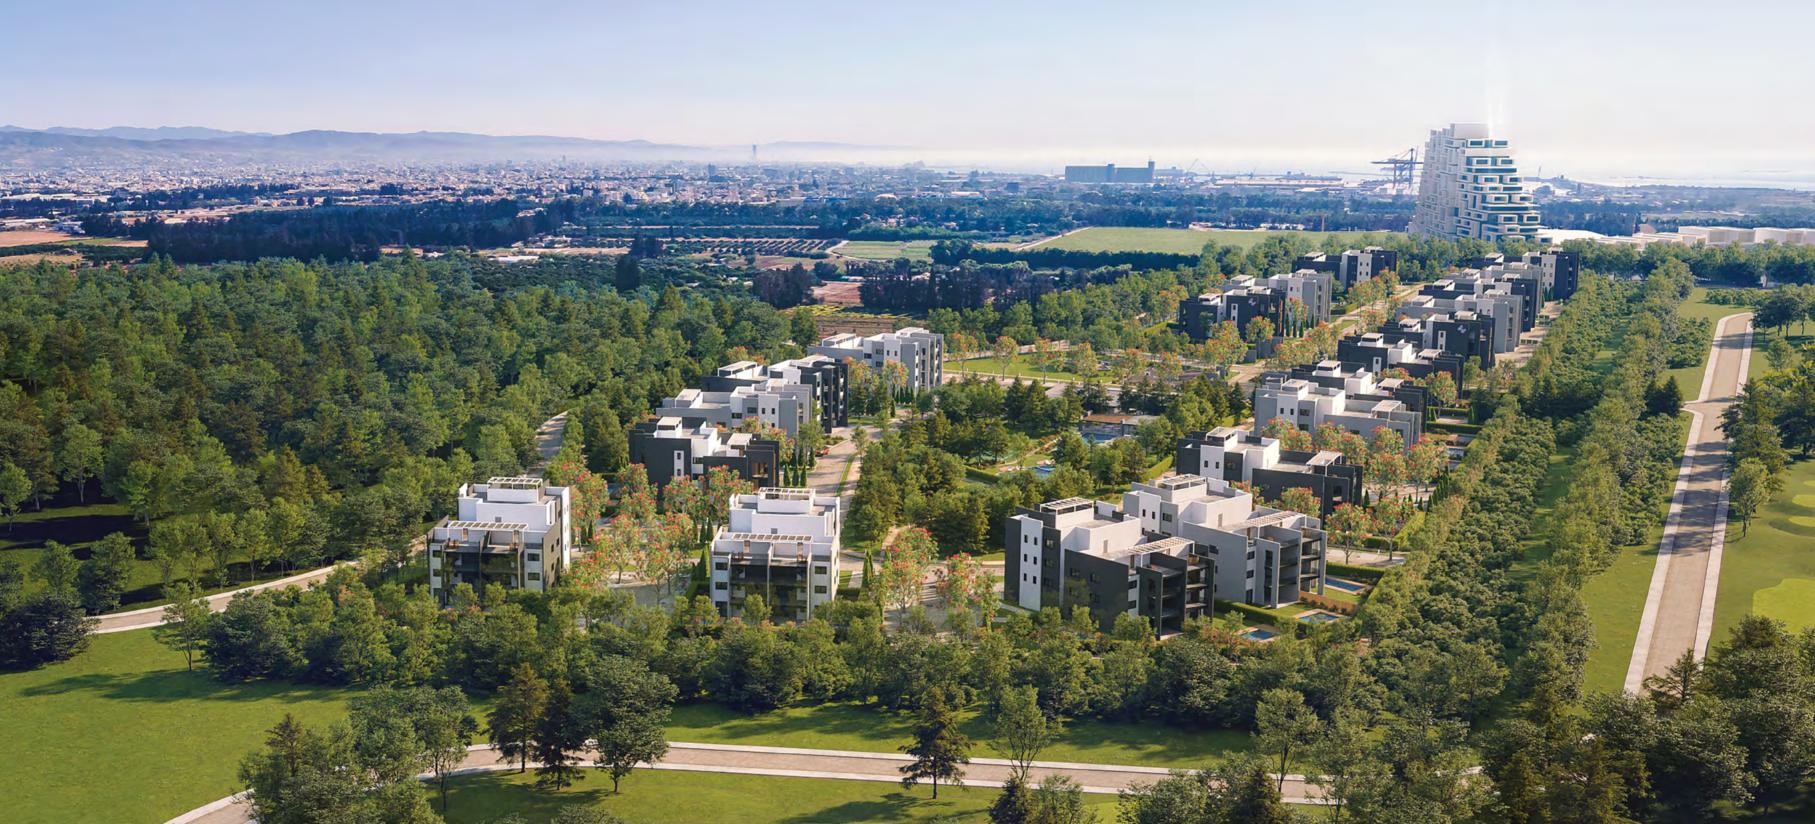

## Perfectly Positioned

The project is located in an area of rapid growth, situated between the Integrated Casino Resort and Limassol Greens Golf Resort, near the Limassol City Centre.

#### City of Dreams

City of Dreams Mediterranean is Limassol's brand new casino resort, the largest of its kind in all of Europe. The magnificent casino resort is located on the eastern side of the project.

#### Golf Club

The Golf Club, adjacent to the project, stretches over an area of 140 hectares. This noble sport becomes literally even more accessible than ever before.