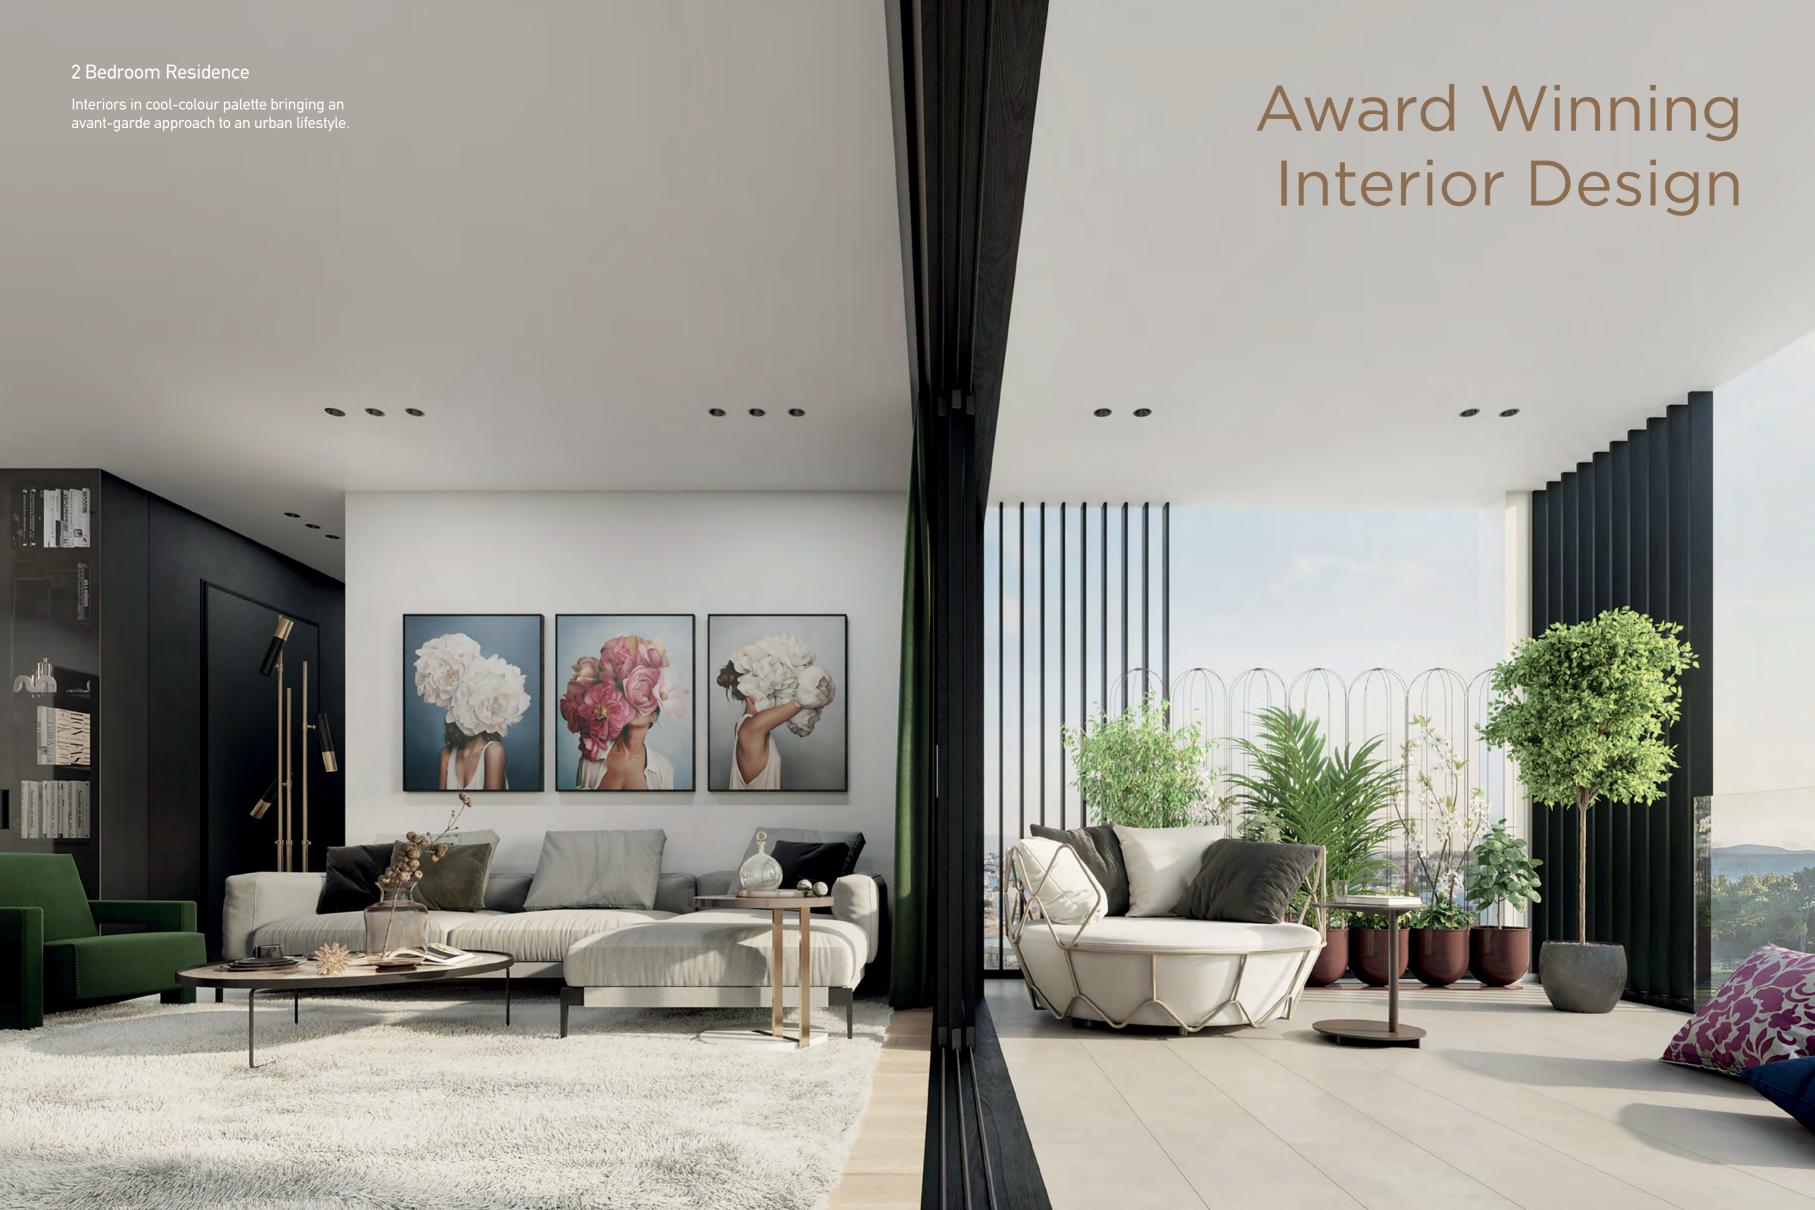

## Minimalism, Natural Light and Harmony

"Minimalism in both the interior and exterior design of the project is intentionally giving maximum power to all architectural spaces. These spaces are designed to give an emphasis on natural lighting and materials, with floor to ceiling glass doors framing views out to either the internal gardens, the surrounding golf course or even the Mediterranean Sea. The materiality and colour palette used throughout the project allows the volumes to integrate themselves harmoniously into the verdant environment."

Interior design details reflecting a vivid and vibrant way of living.

- 32