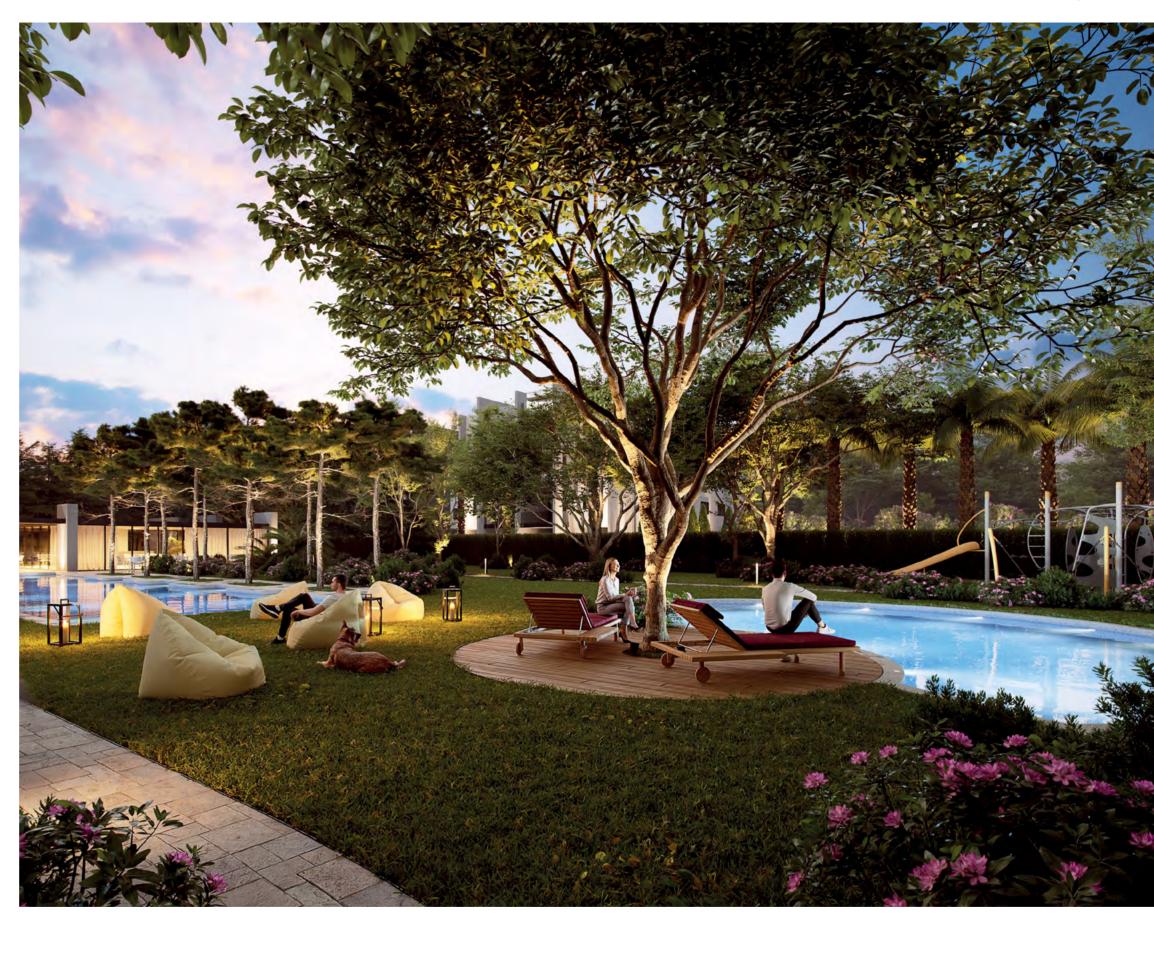

## Masterplan

- 1 Guard House
- 6 Kids Area with Play Structure
- 2 Club House
- 7 Barbeque
- 3 Gym
- 8 Tennis Court
- 4 Leisure Pool
- 9 Yoga Lawn
- 5 Swimming Pool
- 10 Cycling Route

Meticulous landscaping surrounds the 10,000 square metre park. Both energy and serenity are infused into the many activities available in the park of the project.

## Playground

Take advantage of the fun and imaginative kids play area. The playground promotes healthy living, inclusion, and positive interaction, providing peace of mind for parents and an exciting community of playmates for kids.