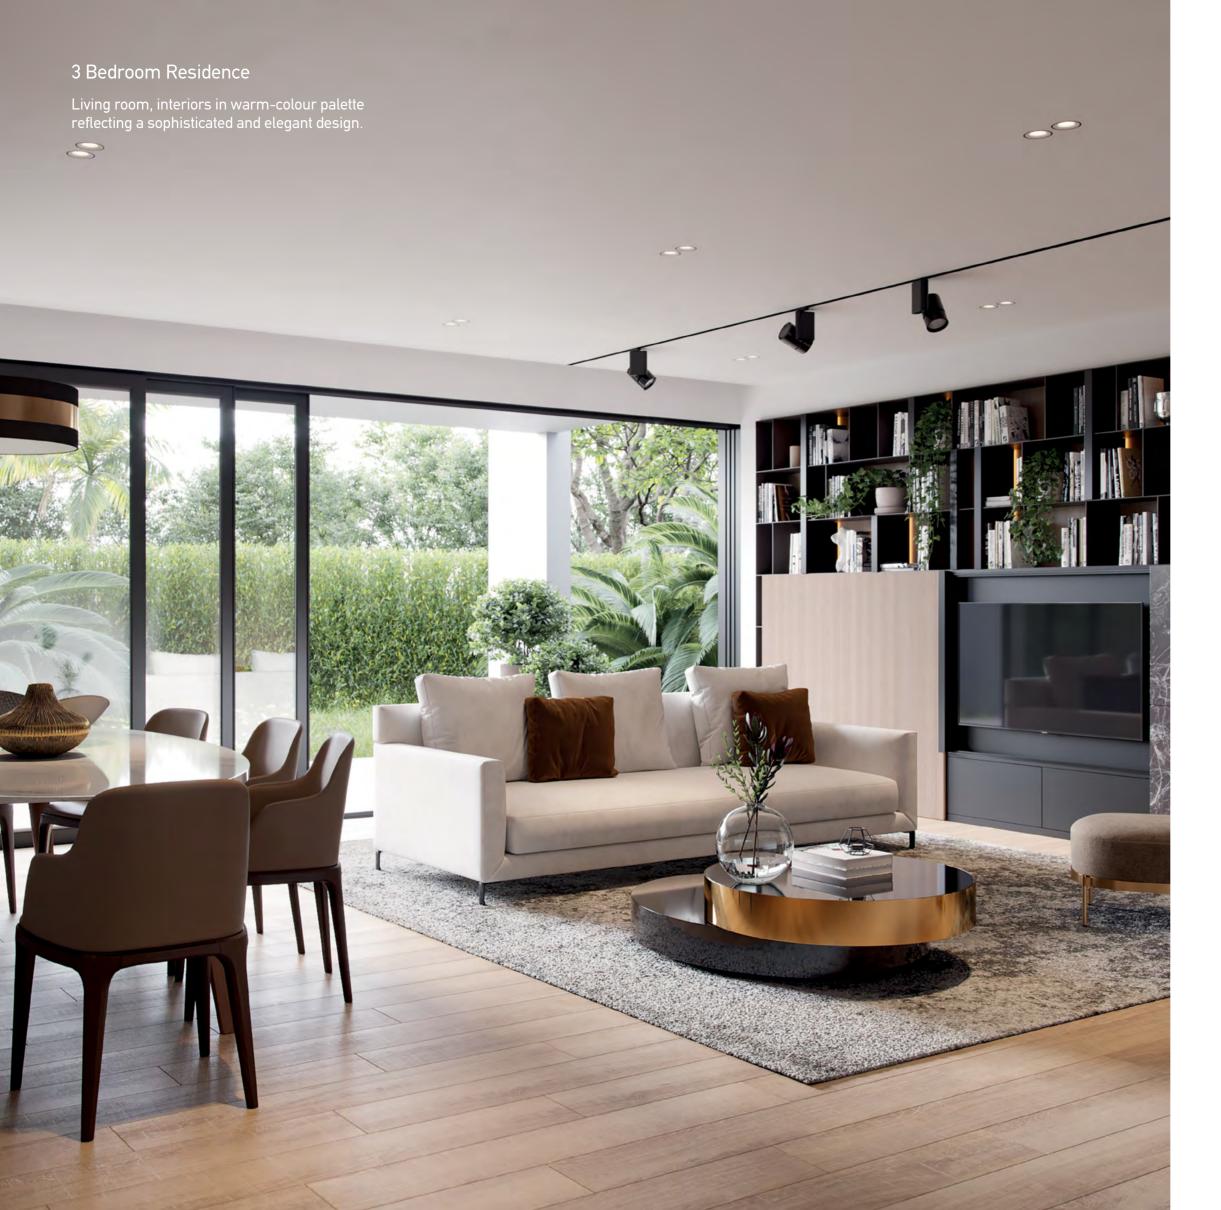

ntemporary tennis courts.

Participate in it's thriving multicultural community through regular garden barbecues and picnics. Children can find hours of entertainment playing on the onsite playground.



- 14









Integrated Lifestyle



## Minimalism, Natural Light and Harmony

"Minimalism in both the interior and exterior design of the project is intentionally giving maximum power to all architectural spaces. These spaces are designed to give an emphasis on natural lighting and materials, with floor to ceiling glass doors framing views out to either the internal gardens, the surrounding golf course or even the Mediterranean Sea. The materiality and colour palette used throughout the project allows the volumes to integrate themselves harmoniously into the verdant environment."









## Uniquely Designed

The project is an impressive collection of one, two and three bedroom apartments, topped by stunning four bedroom penthouses. With architecture by UDS Architects and Designers and masterplanning by the renowned EDSA, the project is meticulously designed to create a safe gated community in which residents can come together and share memories.











Interior design details reflecting a vivid and vibrant way of living.





- 32

## Masterplan

- 1 Guard House
- 6 Kids Area with Play Structure
- 2 Club House
- 7 Barbeque
- 3 Gym
- 8 Tennis Court
- 4 Leisure Pool
- 9 Yoga Lawn
- 5 Swimming Pool
- 10 Cycling Route

Meticulous landscaping surrounds the 10,000 square metre park. Both energy and serenity are infused into the many activities available in the park of the